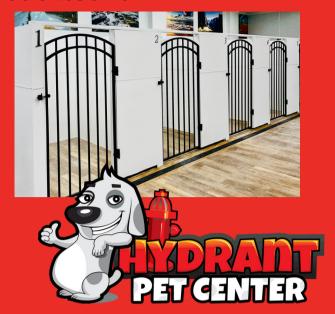

>>> 5 X 7 @ \$55 a day

Our individual suites offer spacious accommodations measuring 5 feet by 7 feet, providing ample room for your dog. Our suites are meticulously maintained to uphold cleanliness standards, ensuring a hygienic and inviting space for your pet.