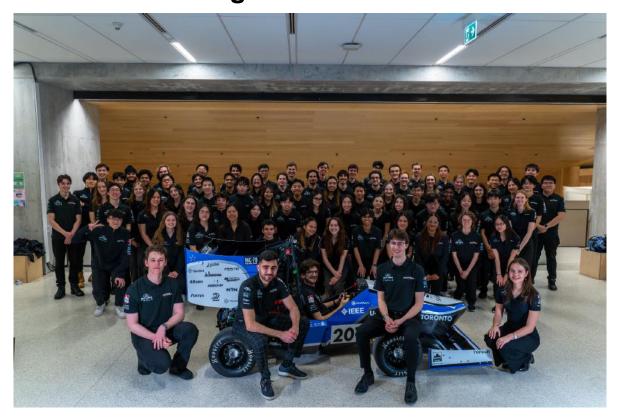

# UT24 Unveiling

Last week, on March 22nd, our annual unveiling event took center stage! It was the moment we'd all been waiting for - the grand reveal of our latest contender, the <u>UT24 - Maria</u>. Hats off to our amazing members, faculty, alumni and sponsors for making the event a smashing success.

#### **UT24: Redefining Performance**

With incredible advancements such as a 0.1 acceleration boost, shaving off 0.25s on skidpad, and trimming 0.475s off autocross time compared to the UT23, we can't wait to see what UT24 can do!