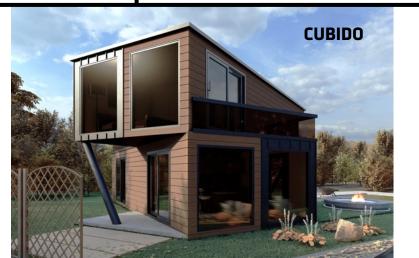

#### 1+1 TWO-STORY MODULAR HOUSING PROJECT

AURORA

00

BEDROOM 8.63 m<sup>a</sup>