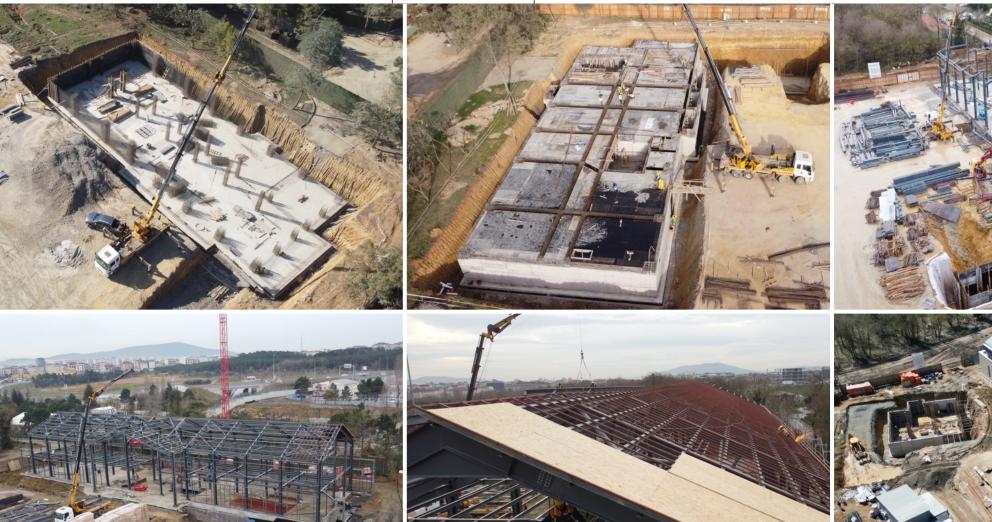

#### YENİ FİKİRTEPE SALES OFFICE 4.500 m2 154 days

6.500 m2

6.500 m2

240 days

6.500 m2

240 days

6.500 m2

240 days