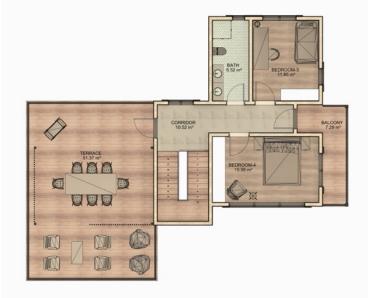

#### 1+1 TWO-STORY MODULAR HOUSING PROJECT

AURORA

00

BEDROOM 8.63 m<sup>a</sup>