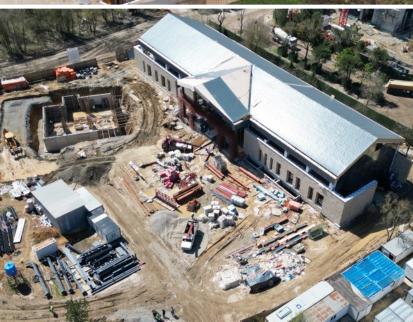

## STRUCTURAL STEEL STRUCTURES

#### YENİ FİKİRTEPE SALES OFFICE 4.500 m2 154 days

6.500 m2

6.500 m2

240 days

6.500 m2

240 days

6.500 m2

240 days