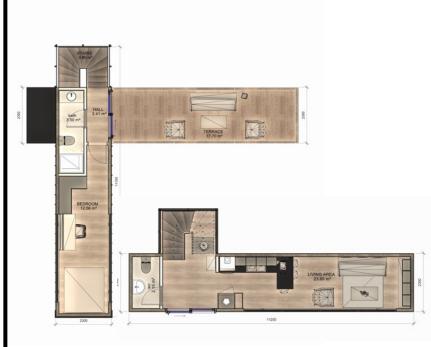

#### 1+1 TWO-STORY MODULAR HOUSING PROJECT

AURORA

00

BEDROOM 8.63 m<sup>a</sup>