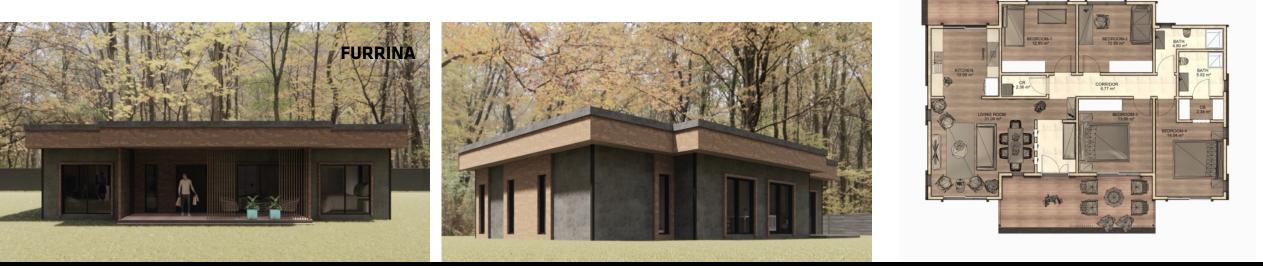

#### 1+1 TWO-STORY MODULAR HOUSING PROJECT

AURORA

00

BEDROOM 8.63 m<sup>a</sup>