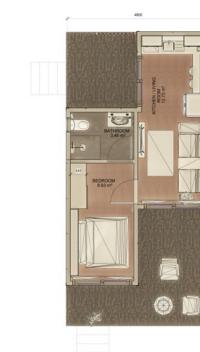

#### 1+1 TWO-STORY MODULAR HOUSING PROJECT

AURORA

00

BEDROOM 8.63 m<sup>a</sup>