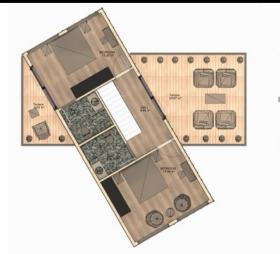

#### 1+1 TWO-STORY MODULAR HOUSING PROJECT

AURORA

00

BEDROOM 8.63 m<sup>a</sup>