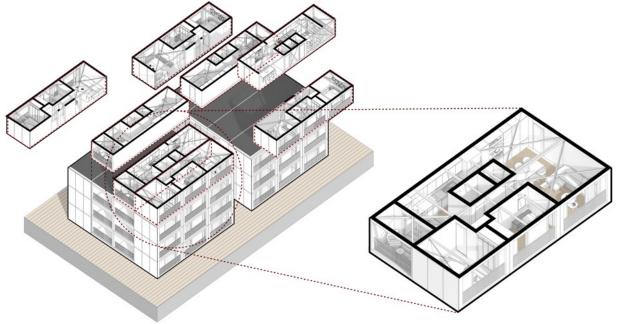

#### 1+1 SINGLE-STORY MODULAR HOUSING PROJECT

#### 1+1 TWO-STORY MODULAR HOUSING PROJECT

AURORA

00

BEDROOM 8.63 m<sup>a</sup>

#### 2+1 SINGLE-STORY MODULAR HOUSING PROJECT

#### 2+1 SINGLE-STORY MODULAR HOUSING PROJECT

2+1 TWO-STORY MODULAR HOUSING PROJECT

#### 3+1 SINGLE-STORY MODULAR HOUSING PROJECT

#### 3+1 SINGLE-STORY MODULAR HOUSING PROJECT

4+1 TWO-STORY MODULAR HOUSING PROJECT