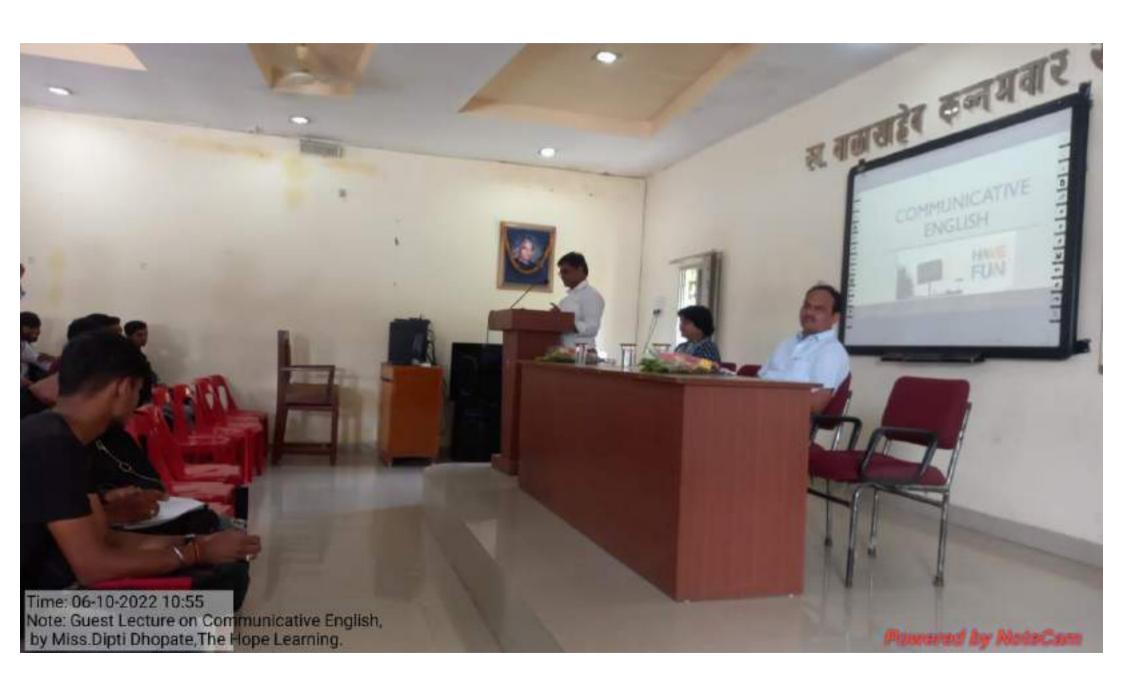

</del> |            |           |
|           |                                                  |            |           |
|           |                                                  |            |           |
|           |                                                  |            |           |
|           |                                                  |            |           |
|           |                                                  |            |           |
|           |                                                  |            |           |
|           |                                                  |            |           |
|           |                                                  |            |           |













Department - Commerce & Management

## **Bridge Course**

Academic Session - 2022-23

Class - B.Com 1st Semester

Subject -Fundamentals of Accounts

Introduction to Subject

Name of the Teacher - Murlidhar Wakode

| Name of the Teacher – Murlidhar Wakode |                          |                                                                                                                 |            |  |  |  |
|----------------------------------------|--------------------------|-----------------------------------------------------------------------------------------------------------------|------------|--|--|--|
| Sr<br>No                               | Subject                  | Contents