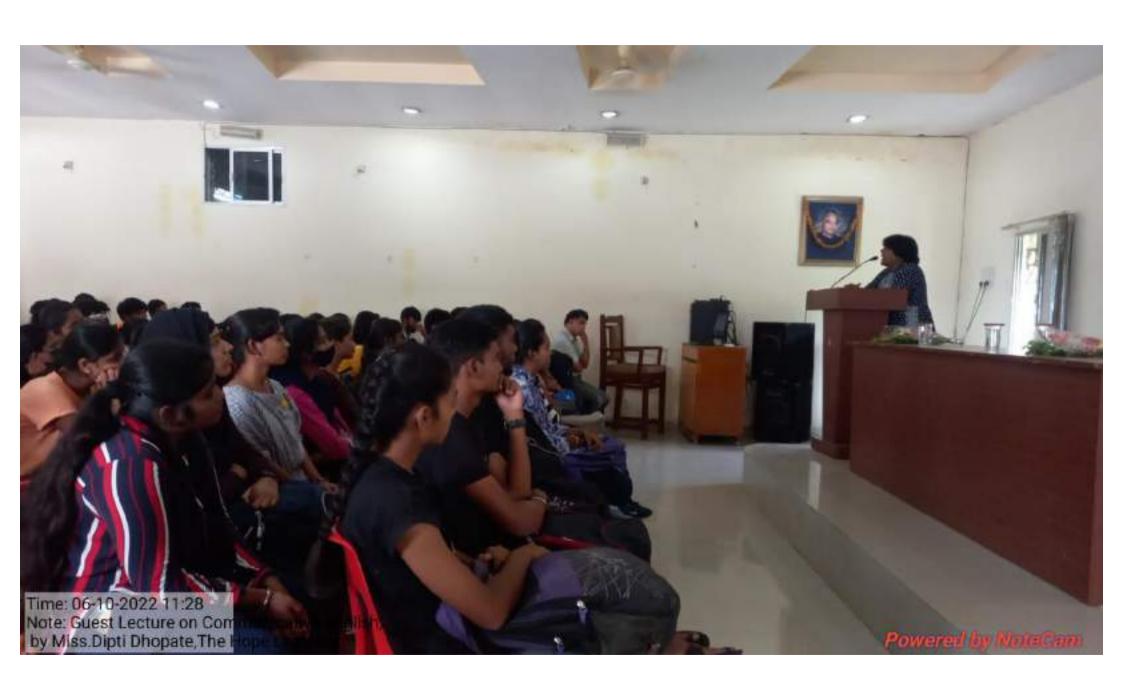

</del> |            |           |
|           |                                                  |            |           |
|           |                                                  |            |           |
|           |                                                  |            |           |
|           |                                                  |            |           |
|           |                                                  |            |           |
|           |                                                  |            |           |
|           |                                                  |            |           |
|           |                                                  |            |           |













Department - Commerce & Management

## **Bridge Course**

Academic Session - 2022-23

Class - B.Com 1st Semester

Subject -Fundamentals of Accounts

Introduction to Subject

Name of the Teacher - Murlidhar Wakode

| Name of the Teacher – Murlidhar Wakode |                          |                                                                                                                 |            |  |  |  |
|----------------------------------------|--------------------------|-----------------------------------------------------------------------------------------------------------------|------------|--|--|--|
| Sr<br>No                               | Subject                  | Contents