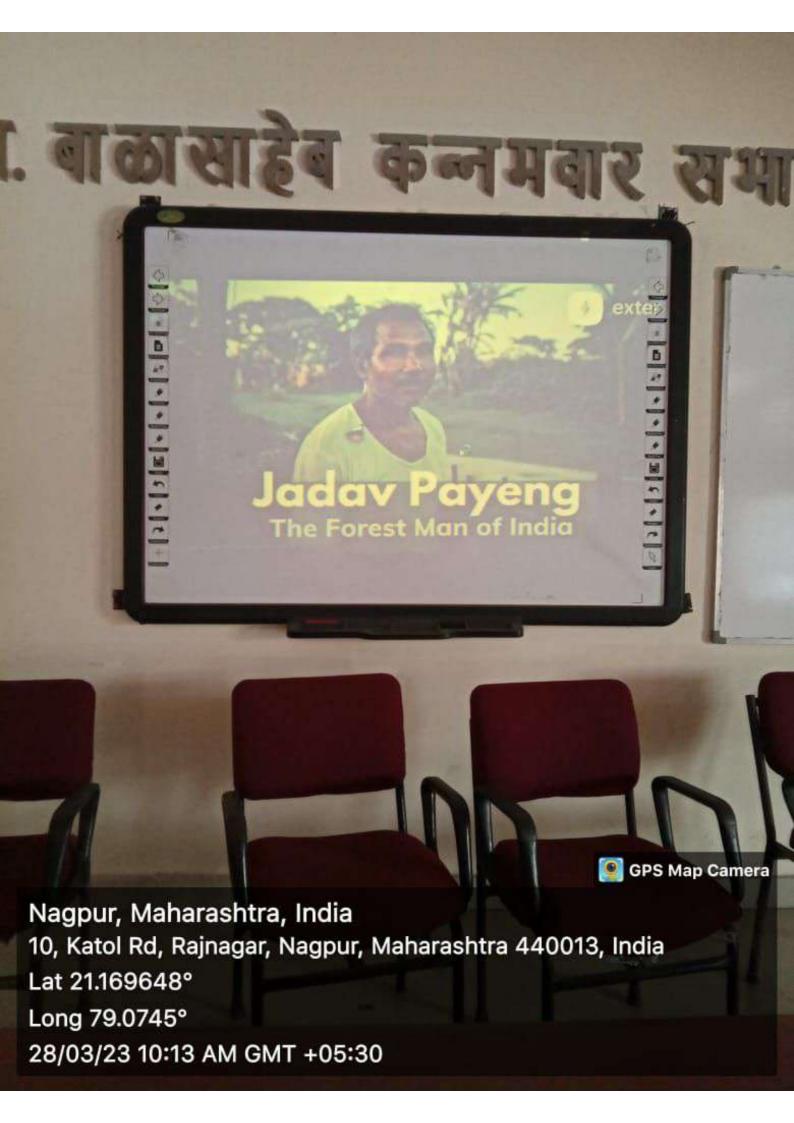

. DONCE                                | mansi       |
| 02     | mansi maladhasii                               | 2           |
| 13/    | Praiauti crousy dry                            | Sulfi1      |
| 14)    | Sushil gurad Khaklate<br>Riya Lankesh Nashwase | Birter      |
| IS     | Riva lankesh harmon                            | Varst c.    |
| 16     | Vyos Pusendro Channe                           | Wyas'       |
| H-1    | Bruna Prodit Lat of wall                       | Bezinla.    |
| 18     | Nikita Chintaman Fahine                        | maker       |
| 19     | 1 Ritika Umesh waghman                         |             |
| 20     | ) KINKE MILLING                                |             |
|        |                                                |             |







## Katol Road Nagpur, 13

24/09/2022

## Internal Quality Assurance Cell

All the teaching, non-teaching staff members and the students are hereby informed that the Internal Quality Assurance Cell is organizing a workshop on Personality Development on 26/09/2022 at Balasaheb Kannamwar Hall of the college at 10.00 a.m.

Speaker- Miss. Madhuri Barua, Asst. Professor at G.H.Raisoni College of Commerce, Science and Technology, Nagpur.

All are required to attend the workshop.

Dr. P.D.Deshmukh

Coordinator, IQAC.

Dr. Gajanan B.Patil

Principal Principal Annaceheb Gundewer College Ekstel Road, Nampur.

Attendance of Students Date- 26 /09/22

| Sr. No. | Name of Students      | Mobile<br>Number | Signature    |
|---------|-----------------------|------------------|--------------|
| 1.      |