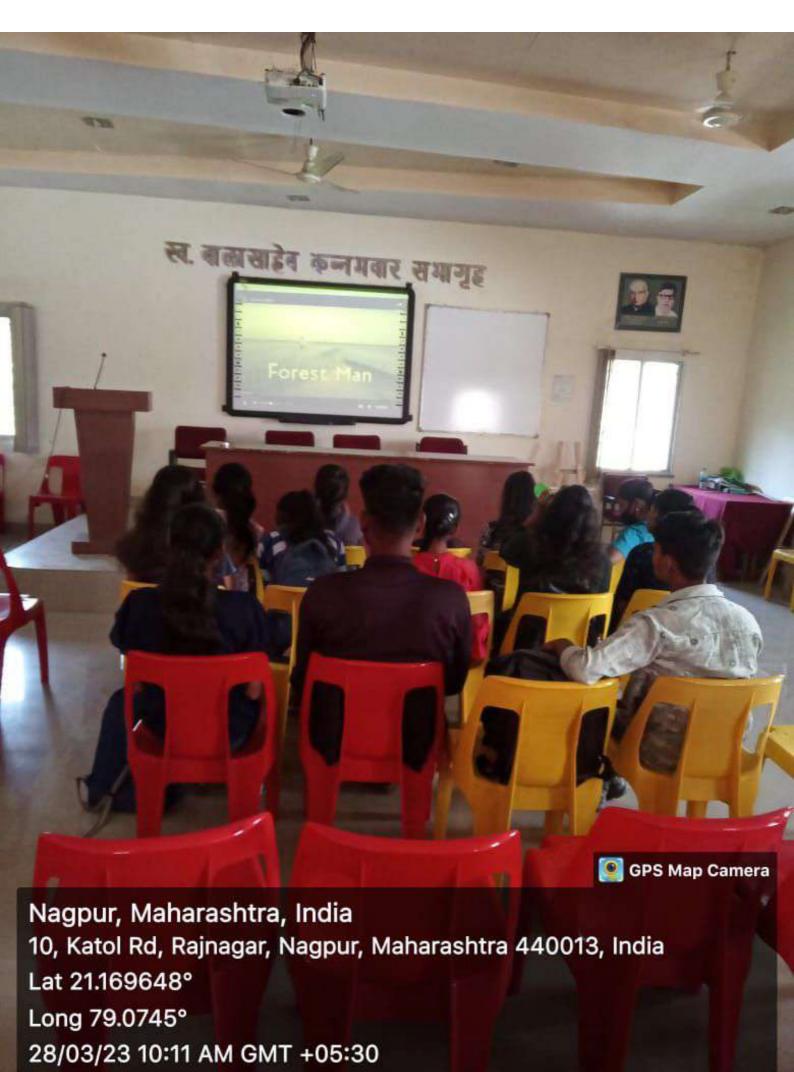

A. DONCE                                | mansi       |
| 02     | mansi maladhasii                               | 2           |
| 13/    | Praiauti crousy dry                            | Sulfi1      |
| 14)    | Sushil gurad Khaklate<br>Riya Lankesh Nashwase | Birter      |
| IS     | Riva lankesh harmon                            | Varst c.    |
| 16     | Vyos Pusendro Channe                           | Wyas'       |
| H-1    | Bruna Prodit Lat of wall                       | Bezinla.    |
| 18     | Nikita Chintaman Fahine                        | maker       |
| 19     | 1 Ritika Umesh waghman                         |             |
| 20     | ) KINKE MILLING                                |             |
|        |                                                |             |







## Katol Road Nagpur, 13

24/09/2022

## Internal Quality Assurance Cell

All the teaching, non-teaching staff members and the students are hereby informed that the Internal Quality Assurance Cell is organizing a workshop on Personality Development on 26/09/2022 at Balasaheb Kannamwar Hall of the college at 10.00 a.m.

Speaker- Miss. Madhuri Barua, Asst. Professor at G.H.Raisoni College of Commerce, Science and Technology, Nagpur.

All are required to attend the workshop.

Dr. P.D.Deshmukh

Coordinator, IQAC.

Dr. Gajanan B.Patil

Principal Principal Annaceheb Gundewer College Ekstel Road, Nampur.

Attendance of Students Date- 26 /09/22

| Sr. No. | Name of Students      | Mobile<br>Number | Signature    |
|---------|-----------------------|------------------|--------------|
| 1.