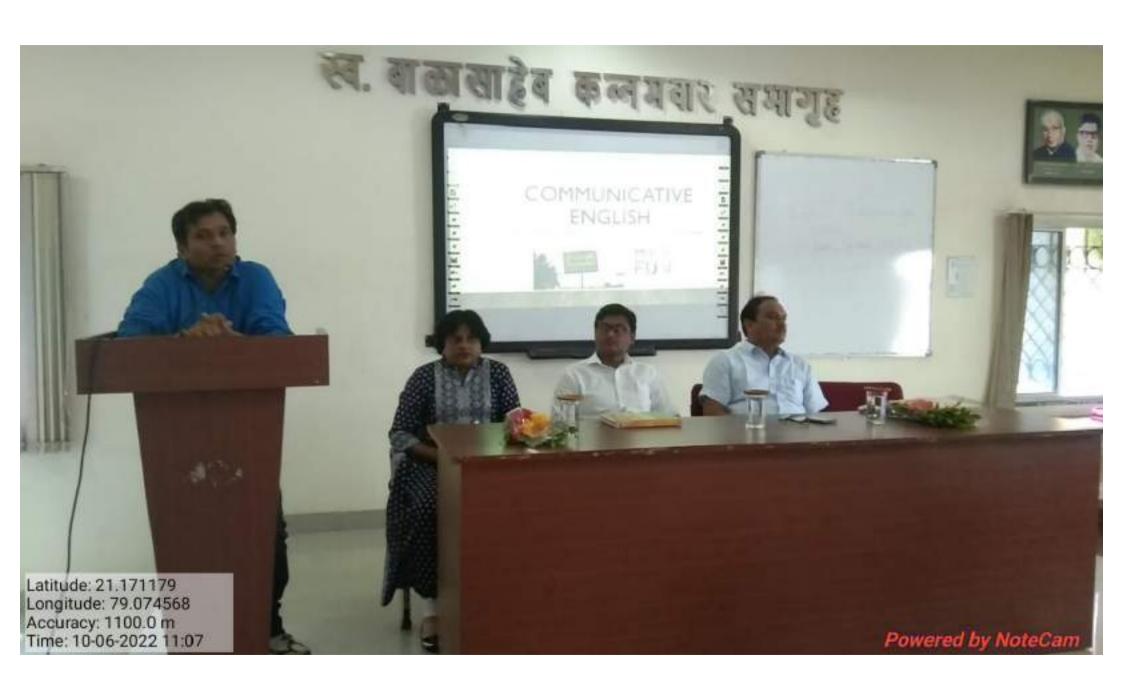

<del>                                     </del> |            |           |
|           |                                                  |            |           |
|           |                                                  |            |           |
|           |                                                  |            |           |
|           |                                                  |            |           |
|           |                                                  |            |           |
|           |                                                  |            |           |
|           |                                                  |            |           |
|           |                                                  |            |           |













Department - Commerce & Management

## **Bridge Course**

Academic Session - 2022-23

Class - B.Com 1st Semester

Subject -Fundamentals of Accounts

Introduction to Subject

Name of the Teacher - Murlidhar Wakode

| Name of the Teacher – Murlidhar Wakode |                          |                                                                                                                 |            |  |  |  |
|----------------------------------------|--------------------------|-----------------------------------------------------------------------------------------------------------------|------------|--|--|--|
| Sr<br>No                               | Subject                  | Contents