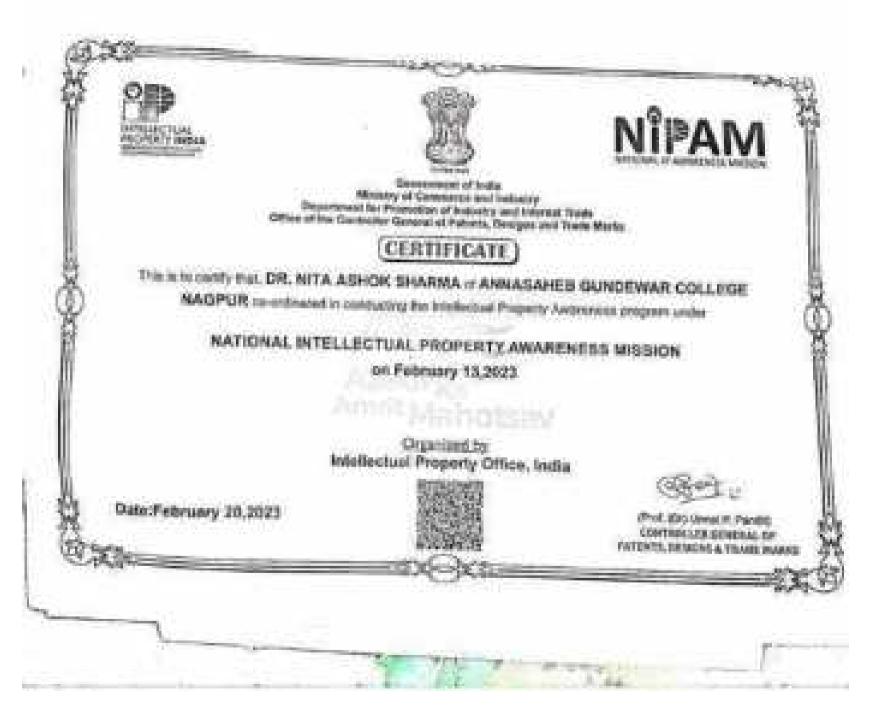

the Controller General of Patents, Designa and Trade Marks

## CERTIFICATE OF APPRECIATION

Presented to

#### ANNASAHEB GUNDEWAR COLLEGE NAGPUR

In recognition of active participation in the National Intellectual Property Awareness Mission (NIPAM) Immohed by the Government of India on the occasion of the 75th anniversary of independence under the banner. "Azadi Ka Amrit Mahotsav" to create eldespread awareness on Intellectual Property Rights (IPR). The exceptional contribution in successfully organizing the awareness programme on February 13, 2023 in essociation with RGNIIPM, Negpur by providing your valuable time and support is highly appreciated.

Solicit your continued support for outreach of IPR far and wide.



Date: February 20, 2023

Pret Do Lower Party

A DESCRIPTION OF A DESC







|                                                                                                         | Walter Strategies        |
|---------------------------------------------------------------------------------------------------------|--------------------------|
| National P Assessment Measure - Centricate - National Organization Animatical Contours College National | P. Mainingerführt Philip |

Internal IP Awareness Mission - Certificate - Name of Organization Annasahete and awar College Nappur , Mailreference - PATONLINEIPE-1680183

- neepity-politipation concepty-loughparticыØ
- AGA, 20 Feb 3028 \$150 18 AV1 +6630
  - is "provinthopdiaar" « provinting dixar@ voltos.in», "menitasharma" cmenilasharma@gmail.com>, "wto" <inia@gundewarcollege.com>, "poojavm.ize" apenievin.po@quant