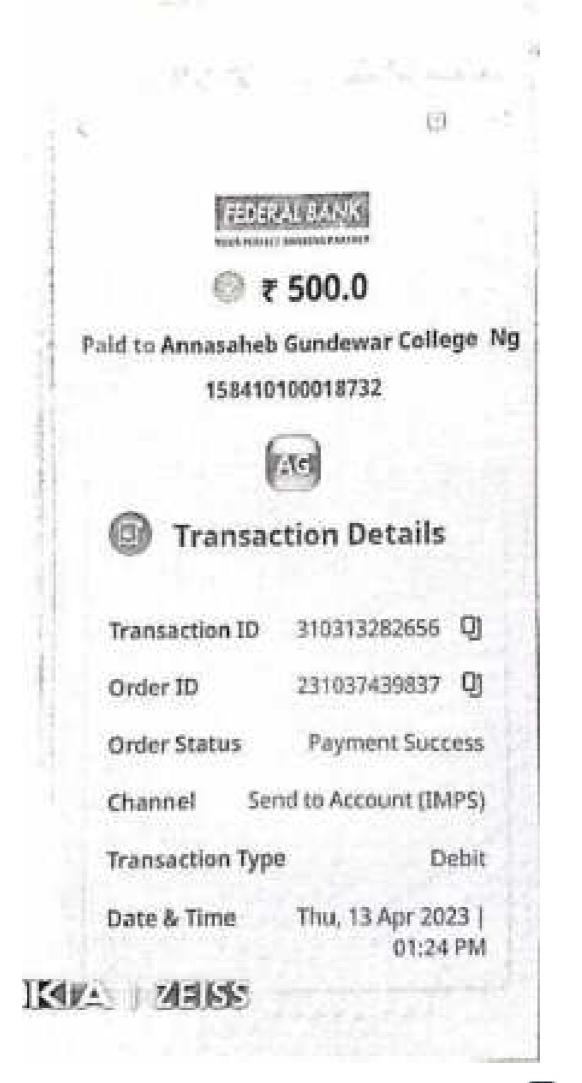

of India

773

293 293

m/p

**FEAR** 

ti Mes.

Mighter,

See.

41.4

From: Mr. Sanjay Kisan Chavhan

Bank of Maharashtra - 4533

UPI Ref ID: 346426028360 08 Apr: 01:54 PM







## Transaction Successful 09:40 pm on 12 Apr 2023

## Paid to

Annasaheb Gundewar College Nagpur XXXXXXXX8732 Union Bank Of India

₹300

\$300



Transfer Details

| 10.00 |      |    |    |     |    |      |
|-------|------|----|----|-----|----|------|
| M     | 121  | н. | 10 | 100 | 44 | 60 C |
| - 69  | 10.1 | 20 | а. | 82  | 63 | 10 A |
|       |      |    | _  |     |    |      |

Nitin Gohad

Transaction ID

T2304122140213024414162

Debited from



# XXXXXXXXXXXXX328

UTR: 310210539739

Powered by LIPIS ANDE MAK



## Transaction Successful or its PM pri 15 Apr 2023

## Paid to



Powered by LIPINE THE





働 ToxAssassing templess accelling a linguage 6643 and ep Pay spain SER DANIER - Repartitions EROEBBOOK STOL ATTEN BATE Ballycold and street. Softesters. 165. 11143897 ADDRESS OF THE PROPERTY OF THE in an h Construction Read CONSIGNATION OF THE OWNER. aller tolking 51.00/







- Installon - Change eaterony

**BOI UPI - VPA** 9921140553@apl linked to Bank of India a/c XX2057 debited Rs.500.00 and credited to 15841010001 8732@UBIN0815845.ifsc .npci -Ref 310452123663



| SB                                                                                      | 1                               |                              |                      |                               |                                   |
|----------------------------------------------------------------------------