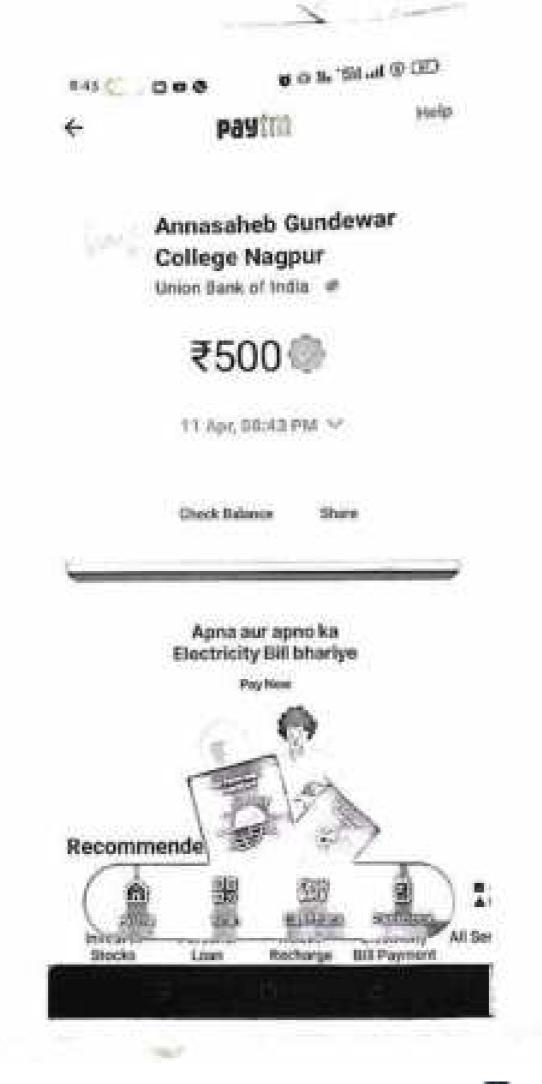

| 2000 (100 47 AM 461)              |
| Defail Account Databa<br>1010 Account Ma<br>10000000212040011<br>Control Account Databa | Access type<br>Sample<br>Access | VP Reach<br>FES<br>SANDARPCH | division<br>H-REELSO | Constitution descent<br>WEIDO | Transmitter Type<br>GMT           |
| Account No.<br>1984/01/02/1871a                                                         | the st                          | Rumit                        | Transfer Type<br>CMT | Anoue<br>600.03               | Pagess<br>Ite<br>masante<br>Pager |
|                                                                                         | _                               | 2998                         | One                  |                               | 10152                             |







|            |                                                                                                                 | Section 1  |
|------------|-----------------------------------------------------------------------------------------------------------------|------------|
|            | 102-                                                                                                            | 21         |
|            | transistering astronomical                                                                                      | Ð.         |
|            | A AND A A |            |
| Paid       |                                                                                                                 | ₹300       |
| ທ          | Annasaheb<br>Gundewar College