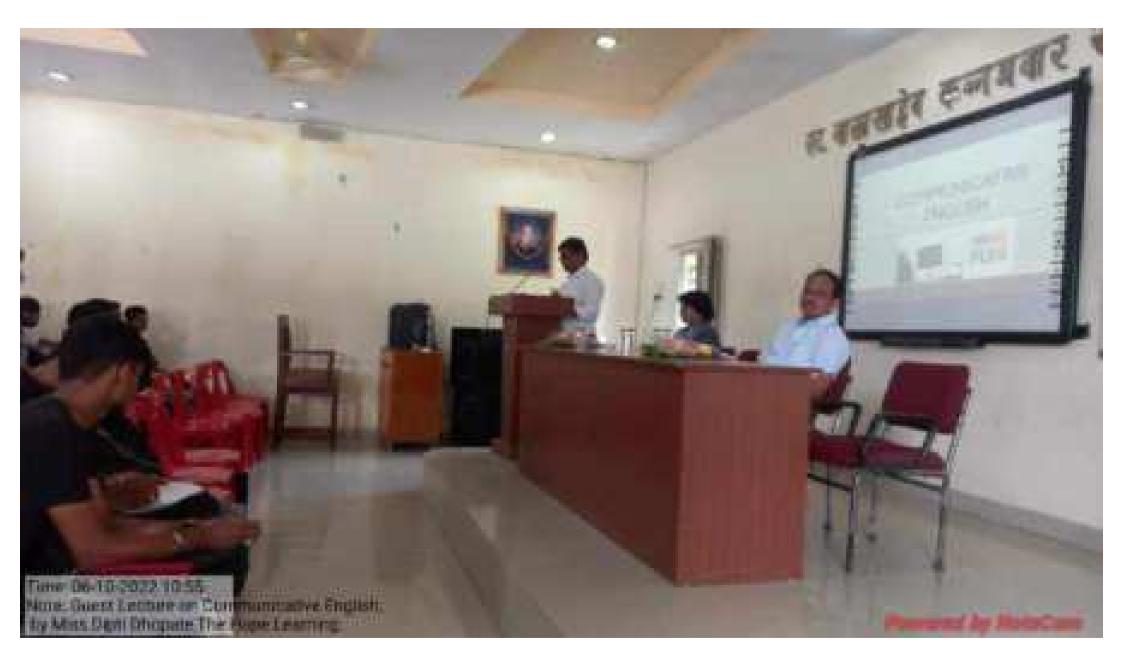

#### Notice.

All the traching, non-teaching staff members and anotents are hereby informed that the laternal quality Assumace Cell is segmizing a workshop on Communicative English on 6<sup>th</sup> of Oct. 2022 at 10,30 n.m. at Bolambeb Kamanowar Hall of the college as per the given schedule.

Date = 6/10/2622 Time = 16.30 n.m. Venier = Bolinisheb Kamurumur Hall All on required to romain present.

×.

Dr. P.D.Destanokh Gvordiumor, IQAC

Dr. Grjenan H.Patil Principal

Prinsipat Annoeshab Dandewar College J-Ketol Raud, Roppur. Village Uptill Society's

Ret No. A GCLURUPHONS

Date : 05/10/202.2

1.24.92

16.

PROFESSION AND ADDRESS OF ADDRESS OF ADDRESS ADDRE ADDRESS ADD

Mills. Friti Dhopte

**Training Consultant** 

The Hope Learning.

Nuggior;

Sab - Invitation as a Resource Person to conduct Warkshop on Communicative English.

Dear Madam,

I have an immome pleasant to initia you as a ferource Person to conduct Workshop on Communicative English, to be held on 6<sup>th</sup> of October, 2022 at 30,30.5 m.