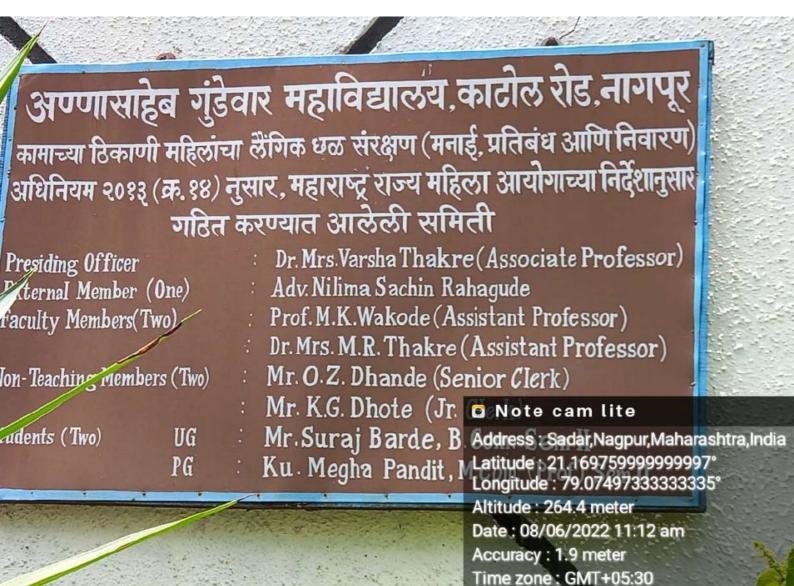

#### **CCTV Camera Installed for Security of Girls students in Premises**





### **Girls Common Room with Facilities**







### **Girls Common Room with Facilities**







Note: No poly bags save Earth

# ANNASAHEB GUNDEWAR COLLEGE

Katol Road, Nagpur -440013

### Girls Guidance Committee

(2022-2023)

### **Notice**

All teaching, non-teaching staff members and students are informed that the "Girls Guidance Committee" of the college organizes Guest Lecture on "Pre Marriage Counselling" on Monday 17<sup>th</sup> March 2023 at 11:00 am at Balasaheb Kannamwar Hall. All are informed to remain present in the programme.

महाविद्यालयातील सर्व प्राध्यापक, शिक्षकेतर कर्मचारी आणि विद्यार्थ्यांना सूचित करण्यात येते की, शुक्रवार दिनांक 17 मार्च 2023 रोजी, बाळासाहेब कन्नमवार सभागृहामध्ये 11:00 वाजता "विवाहपूर्व समुपदेशन" या विषयावर अतिथी व्याख्यानाचे आयोजन करण्यात आले आहे. तरी सर्वांनी दिलेल्या वेळेत कार्यक्रमास उपस्थित रहावे.

Dr. Sangita A. Khurad

Convener

Girls G