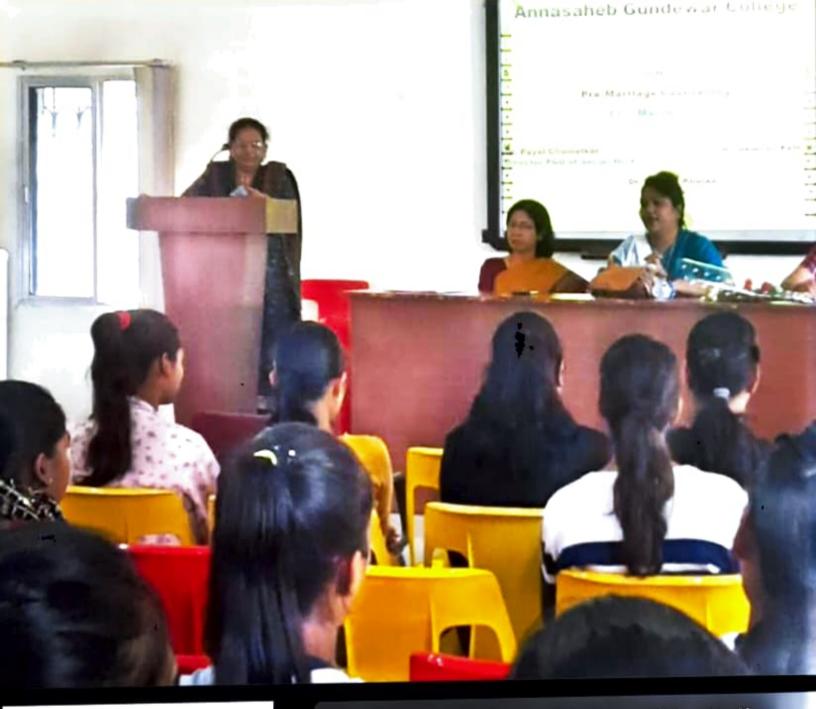

### **Notice**

All teaching, non-teaching staff members and students are informed that the "Girls Guidance Committee" of the college organizes Guest Lecture on "Pre Marriage Counselling" on Monday 17<sup>th</sup> March 2023 at 11:00 am at Balasaheb Kannamwar Hall. All are informed to remain present in the programme.

Dr. Sangita A. Khurad

Convener

Girls Guidance Committee

Dr .Gajanan Patil

Principal

Annasaheb Gundewar College

Ammascheb Oundewer Cellage Katel Read, Nagyur.

Katol Road, Chhaoni, Nagpur Date: 17-103/2023