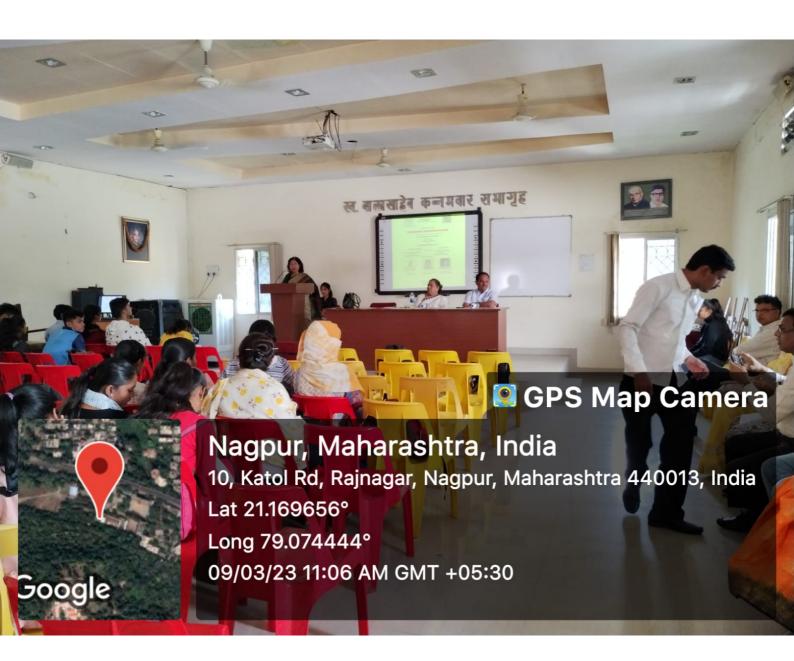

### **Notice**

All teaching, non-teaching staff members and students are informed that the "Girls Guidance Committee" of the college organizes Guest Lecture on "Pre Marriage Counselling" on Monday 17<sup>th</sup> March 2023 at 11:00 am at Balasaheb Kannamwar Hall. All are informed to remain present in the programme.

Dr. Sangita A. Khurad

Convener

Girls Guidance Committee

Dr .Gajanan Patil

Principal

Annasaheb Gundewar College

Ammascheb Oundewer Cellage Katel Read, Nagyur.

Katol Road, Chhaoni, Nagpur Date: 17-103/2023