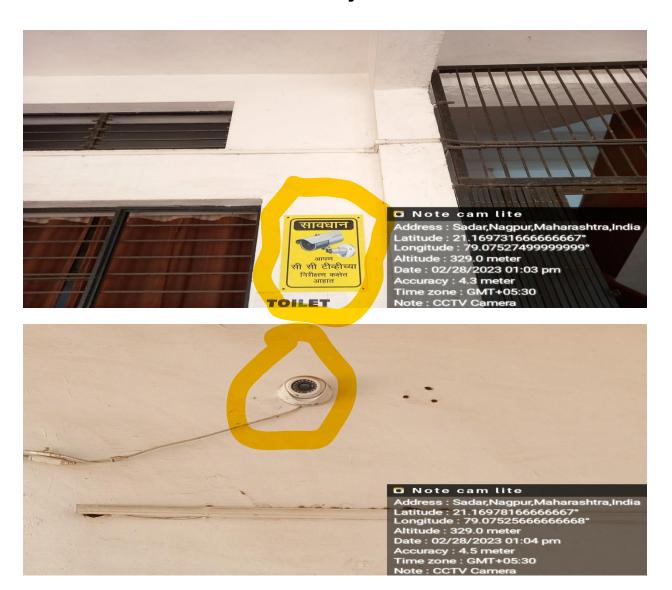

#### **CCTV Camera Installed for Security of Girls students in Premises**





### **Girls Common Room with Facilities**







### **Girls Common Room with Facilities**







Note: No poly bags save Earth

# ANNASAHEB GUNDEWAR COLLEGE

Katol Road, Nagpur -440013

### Girls Guidance Committee

(2022-2023)

### **Notice**

All teaching, non-teaching staff members and students are informed that the "Girls Guidance Committee" of the college organizes Guest Lecture on "Pre Marriage Counselling" on Monday 17<sup>th</sup> March 2023 at 11:00 am at Balasaheb Kannamwar Hall. All are informed to remain present in the programme.

महाविद्यालयातील सर्व प्राध्यापक, शिक्षकेतर कर्मचारी आणि विद्यार्थ्यांना सूचित करण्यात येते की, शुक्रवार दिनांक 17 मार्च 2023 रोजी, बाळासाहेब कन्नमवार सभागृहामध्ये 11:00 वाजता "विवाहपूर्व समुपदेशन" या विषयावर अतिथी व्याख्यानाचे आयोजन करण्यात आले आ