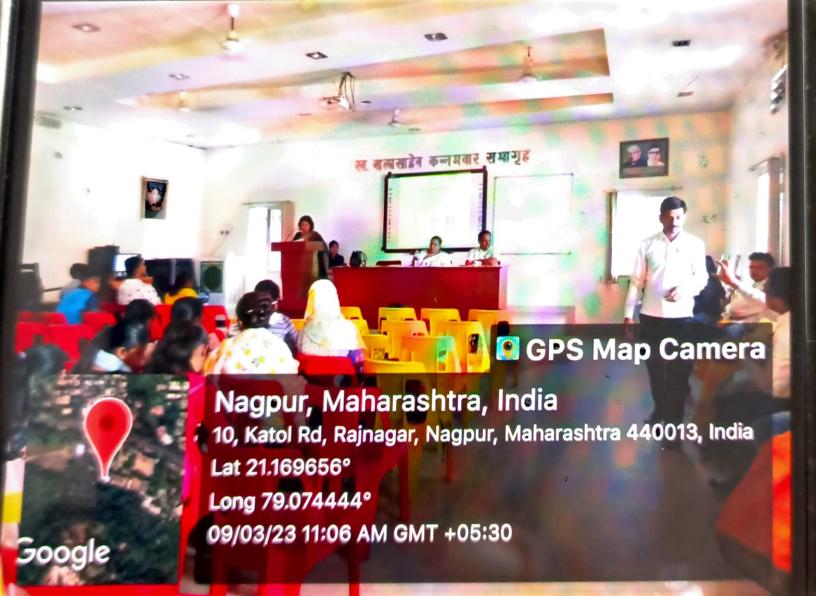

### **Notice**

All teaching, non-teaching staff members and students are informed that the "Girls Guidance Committee" of the college organizes Guest Lecture on "Pre Marriage Counselling" on Monday 17<sup>th</sup> March 2023 at 11:00 am at Balasaheb Kannamwar Hall. All are informed to remain present in the programme.

Dr. Sangita A. Khurad

Convener

Girls Guidance Committee

Dr .Gajanan Patil

Principal

Annasaheb Gundewar College

Ammascheb Oundewer Cellage Katel Read, Nagyur.

Katol Road, Chhaoni, Nagpur Date: 17-103/2023