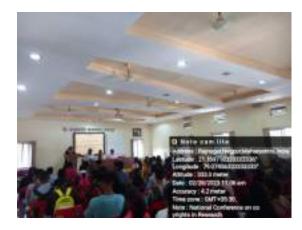

व गांधी नॅशनल इन्स्टिट्यूट ऑफ इंटेलेक्च्युअल प्रापर्टी मॅनेजमेंटच्या वतीने बौद्धिक संपदा अधिकार या विषयावर ऑनलाइन राष्ट्रीय चर्चासत्र पार पडले. चर्चासत्राचे उद्घाटन प्राचार्य डॉ. गजानन पाटील यांनी करून मत व्यक्त केले. चर्चासत्राचे प्रमुख वक्ते उपसंचालक, पेटेंट आणि डीजाइन परीक्षक पूजा मौलीकर म्हणाल्या की, बौद्धिक संपदा अधिकार या कायदयाचा मुख्य उद्देश वेगवेगळ्या प्रकारची बौध्दीक संपदा निर्माण करण्यास प्रोत्साहन व संरक्षण देणे हा आहे. यासाठीच्या प्रक्रियेचे त्यांनी विवेचन केले. भारतीय पेटेंट कायदा, स्वामित्व कायदा आणि डीजाईन प्रक्रियेवर त्यांनी मार्गदर्शन केले. संचालन डॉ. मनोज मडावी, प्रास्तविक ग्रंथपाल डॉ. निता शर्मा तर आभारप्रदर्शन डॉ. प्रविण भागढीकर यांनी केले.

Nagpur, Nagpur-Today 25/02/2023 Page No. 3

## Annasaheb Gundewar College, Nagpur

## Seminar on Intellectual Property Rights















Government of India

Ministry of Commerce and Industry

Department for Promotion of Industry and Internal Trade

Office of the Controller General of Patents, Designs and Trade Marks

## CERTIFICATE OF APPRECIATION

#### Presented to

#### ANNASAHEB GUNDEWAR COLLEGE NAGPUR

In recognition of active participation in the National Intellectual Property
Awareness Mission (NIPAM) launched by the Government of India on the
occasion of the 75th anniversary of independence under the banner "Azadi
Ka Amrit Mahotsav" to create widespread awareness on Intellectual Property
Rights (IPR). The exceptional contribution in successfully organizing the
awareness programme on February 13, 2023 in association with RGNIIPM,
Nagpur by providing your valuable time and support is highly appreciated.

S