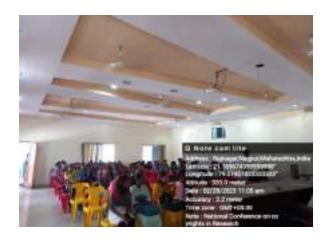

गांधी नॅशनल इन्स्टिट्यूट ऑफ इंटेलेक्च्युअल प्रापर्टी मॅनेजमेंटच्या वतीने बौद्धिक संपदा अधिकार या विषयावर ऑनलाइन राष्ट्रीय चर्चासत्र पार पडले. चर्चासत्राचे उद्घाटन प्राचार्य डॉ. गजानन पाटील यांनी करून मत व्यक्त केले. चर्चासत्राचे प्रमुख वक्ते उपसंचालक, पेटेंट आणि डीजाइन परीक्षक पूजा मौलीकर म्हणाल्या की, बौद्धिक संपदा अधिकार या कायदयाचा मुख्य उद्देश वेगवेगळ्या प्रकारची बौध्दीक संपदा निर्माण करण्यास प्रोत्साहन व संरक्षण देणे हा आहे. यासाठीच्या प्रक्रियेचे त्यांनी विवेचन केले. भारतीय पेटेंट कायदा, स्वामित्व कायदा आणि डीजाईन प्रक्रियेवर त्यांनी मार्गदर्शन केले. संचालन डॉ. मनोज मडावी, प्रास्तविक ग्रंथपाल डॉ. निता शर्मा तर आभारप्रदर्शन डॉ. प्रविण भागढीकर यांनी केले.

Nagpur, Nagpur-Today 25/02/2023 Page No. 3

## Annasaheb Gundewar College, Nagpur

## Seminar on Intellectual Property Rights















Government of India

Ministry of Commerce and Industry

Department for Promotion of Industry and Internal Trade

Office of the Controller General of Patents, Designs and Trade Marks

## CERTIFICATE OF APPRECIATION

#### Presented to

#### ANNASAHEB GUNDEWAR COLLEGE NAGPUR

In recognition of active participation in the National Intellectual Property
Awareness Mission (NIPAM) launched by the Government of India on the
occasion of the 75th anniversary of independence under the banner "Azadi
Ka Amrit Mahotsav" to create widespread awareness on Intellectual Property
Rights (IPR). The exceptional contribution in successfully organizing the
awareness programme on February 13, 2023 in association with RGNIIPM,
Nagpur by providing your valuable time and support is highly appreciated.

Sol