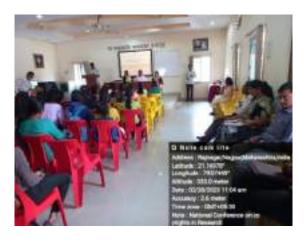

ंधी नॅशनल इन्स्टिट्यूट ऑफ इंटेलेक्च्युअल प्रापर्टी मॅनेजमेंटच्या वतीने बौद्धिक संपदा अधिकार या विषयावर ऑनलाइन राष्ट्रीय चर्चासत्र पार पडले. चर्चासत्राचे उद्घाटन प्राचार्य डॉ. गजानन पाटील यांनी करून मत व्यक्त केले. चर्चासत्राचे प्रमुख वक्ते उपसंचालक, पेटेंट आणि डीजाइन परीक्षक पूजा मौलीकर म्हणाल्या की, बौद्धिक संपदा अधिकार या कायदयाचा मुख्य उद्देश वेगवेगळ्या प्रकारची बौध्दीक संपदा निर्माण करण्यास प्रोत्साहन व संरक्षण देणे हा आहे. यासाठीच्या प्रक्रियेचे त्यांनी विवेचन केले. भारतीय पेटेंट कायदा, स्वामित्व कायदा आणि डीजाईन प्रक्रियेवर त्यांनी मार्गदर्शन केले. संचालन डॉ. मनोज मडावी, प्रास्तविक ग्रंथपाल डॉ. निता शर्मा तर आभारप्रदर्शन डॉ. प्रविण भागढीकर यांनी केले.

Nagpur, Nagpur-Today 25/02/2023 Page No. 3

## Annasaheb Gundewar College, Nagpur

## Seminar on Intellectual Property Rights















Government of India

Ministry of Commerce and Industry

Department for Promotion of Industry and Internal Trade

Office of the Controller General of Patents, Designs and Trade Marks

## CERTIFICATE OF APPRECIATION

#### Presented to

#### ANNASAHEB GUNDEWAR COLLEGE NAGPUR

In recognition of active participation in the National Intellectual Property
Awareness Mission (NIPAM) launched by the Government of India on the
occasion of the 75th anniversary of independence under the banner "Azadi
Ka Amrit Mahotsav" to create widespread awareness on Intellectual Property
Rights (IPR). The exceptional contribution in successfully organizing the
awareness programme on February 13, 2023 in association with RGNIIPM,
Nagpur by providing your valuable time and support is highly appreciated.

Solic