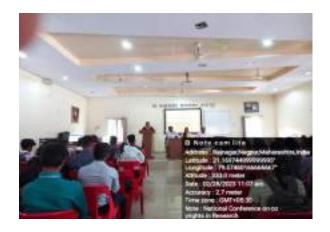

जीव गांधी नॅशनल इन्स्टिट्यूट ऑफ इंटेलेक्च्युअल प्रापर्टी मॅनेजमेंटच्या वतीने बौद्धिक संपदा अधिकार या विषयावर ऑनलाइन राष्ट्रीय चर्चासत्र पार पडले. चर्चासत्राचे उद्घाटन प्राचार्य डॉ. गजानन पाटील यांनी करून मत व्यक्त केले. चर्चासत्राचे प्रमुख वक्ते उपसंचालक, पेटेंट आणि डीजाइन परीक्षक पूजा मौलीकर म्हणाल्या की, बौद्धिक संपदा अधिकार या कायदयाचा मुख्य उद्देश वेगवेगळ्या प्रकारची बौध्दीक संपदा निर्माण करण्यास प्रोत्साहन व संरक्षण देणे हा आहे. यासाठीच्या प्रक्रियेचे त्यांनी विवेचन केले. भारतीय पेटेंट कायदा, स्वामित्व कायदा आणि डीजाईन प्रक्रियेवर त्यांनी मार्गदर्शन केले. संचालन डॉ. मनोज मडावी, प्रास्तविक ग्रंथपाल डॉ. निता शर्मा तर आभारप्रदर्शन डॉ. प्रविण भागढीकर यांनी केले.

Nagpur, Nagpur-Today 25/02/2023 Page No. 3

## Annasaheb Gundewar College, Nagpur

## Seminar on Intellectual Property Rights















Government of India

Ministry of Commerce and Industry

Department for Promotion of Industry and Internal Trade

Office of the Controller General of Patents, Designs and Trade Marks

## CERTIFICATE OF APPRECIATION

#### Presented to

#### ANNASAHEB GUNDEWAR COLLEGE NAGPUR

In recognition of active participation in the National Intellectual Property
Awareness Mission (NIPAM) launched by the Government of India on the
occasion of the 75th anniversary of independence under the banner "Azadi
Ka Amrit Mahotsav" to create widespread awareness on Intellectual Property
Rights (IPR). The exceptional contribution in successfully organizing the
awareness programme on February 13, 2023 in association with RGNIIPM,
Nagpur by providing your valuable time and support is highly appreciated.