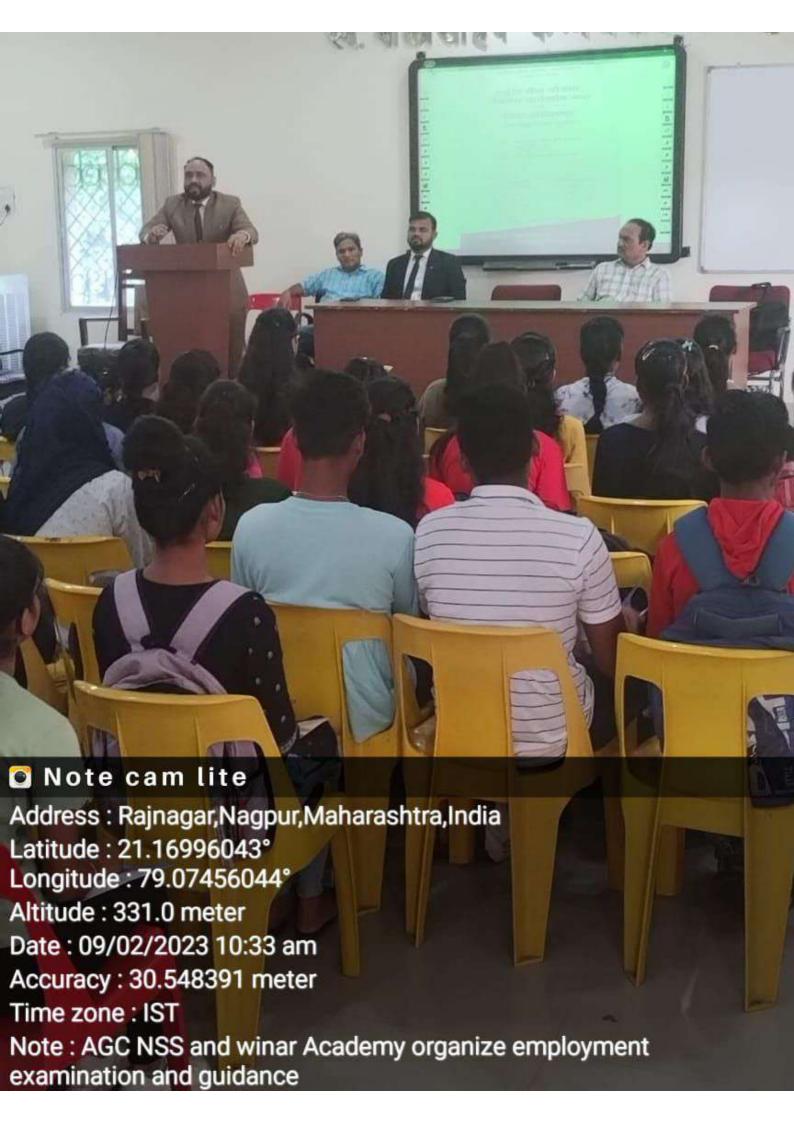

### NOTICE

DT: 30/08/2023

महाविद्यालयातील सर्व पाध्यापक, कर्मचारी आणि विद्यार्थ्यांना सुचित करण्यात येते की, विनर इतिस्टर्ष्ट् द्वारा रोजगार मार्गदर्शन व्याख्यान कार्यक्रम आपल्या महाविद्यालयात दिनांक 2 सप्टेंबर 2023 रोजी स्वनाक्षी 10.00 वाजता स्वर्गीय बाळासाहेब कन्नमवार सभागृहात आयोजित करण्याचे ठरले आहे. या व्याख्यानात सभागृहात आयोजित करण्याचे ठरले आहे. या व्याख्यानात विकास रेखे, एस एस सी, स्टाफ सिलेक्शन कमिशन इत्यादी परीक्षा बाबतची माहिती तसेच इतर त्यधां परीक्षांचे स्वरूप इत्यादी बाबत माहिती तसेच इतर त्यधां परीक्षांचे स्वरूप इत्यादी बाबत माहिती देण्यात येणार आहे, तरी सर्वांनी नियोजित वेळेवर उपस्थित राहून सहकार्य करावे.

# विवर इन्स्टिट्यूट

यांच्या संयुक्त विद्यमाने आयोजित

विषय : स्पर्धा परीक्षा स्वरूप आणि मार्गदर्शन

दि. : ०२ सप्टेंबर २०२३

वेळ : सकाळी १०.०० वा.

स्थळ : स्व. बाळासाहेब कञ्चमवार सभागृह

आयोजक प्रा. संजय गोहणे

रा. से. यो. कार्यक्रम अधिकारी

आयोजक

डॉ. धीरज अंबाडे

समन्वयक, रो. या. कक्ष

अध्यक्ष

प्राचार्य डॉ. गजानन पाटील

व्याख्याता

श्री. अभय सात्यकी

Website: www.wiceindia.com