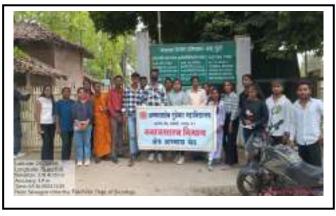

1934 on the bank of river Dham in Paunar village five miles away from Wardha. Vinobaji longed for self-realization and left home in search of 'Brahma'. It was initiated by Acharya Vinoba Bhave and helped landless farmers in India. Mid landlords' machinations and peasant rebellions, leaders like Acharya Vinoba Bhave worked peacefully to resolve the issue of land concentration through the Bhoodan Movement.

This field visit was organized by department of Sociology under the able guidance of Prof. R. B. Burile, Head Dept. of Sociology and other two Professors of other colleges.



Glimpses of Field Visit to Sevagram Ashram, Wardha



Glimpses of Field Visit to Sevagram Ashram, Wardha



Glimpses of Field Visit to Sevagram Ashram, Wardha



Glimpses of Field Visit to Sevagram Ashram, Wardha



Glimpses of Field Visit to Sevagram Ashram, Wardha



Glimpses of Field Visit to Paunar Ashram, Wardha



Glimpses of Field Visit to Paunar Ashram, Wardha



Glimpses of Field Visit to Paunar Ashram, Wardha

Katol Road, Nagpur-13

### Notice

Date: 07-03-2024

Students of undergraduate and postgraduate courses in the Department of Sociology are inform hereby that, field study visit to Pawanar Ashram, Sevagram Ashram and International Hindi University, Library has been organized On 16/03/2024 in collaboration with the Annasaheb Gundewar College, Rajkumar Kevalramani Kanya Mahavidyalay and P.W.S. College college. However, interested students should submit their names till 13/03/2016 to Prof. Raju Burile, Head, Department of Sociology.

### स्चना

दिनांक: 07-03-2024

समाजशास्त्र विभागातील प