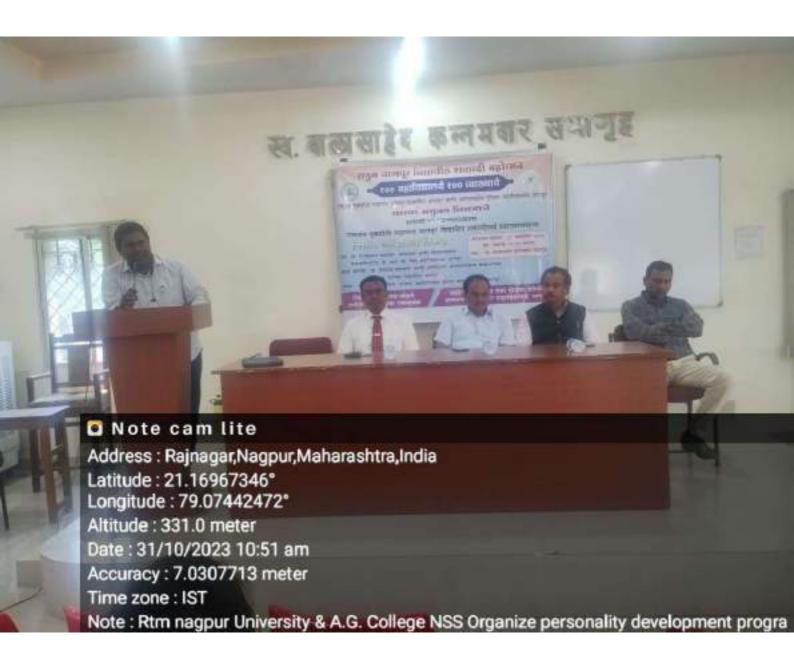

|



### सूचना

महाविद्यालयातील राष्ट्रीय सेवा योजना समितीद्वारा रासेयो स्वयंसेवक/स्वयंसेविकांना सुचित करण्यात येते की, महाराष्ट्र राज्य आयोग कार्यालय आणि मा. संचालक, राष्ट्रीय सेवा योजना विभाग, तुकडोजी महाराज नागपूर विद्यापीठ यांचे पत्र दि. ९/१२/२०२३ रासेयो/सायबर/२०२३-२४/८३ प्रमाणे आपल्या महाविद्यालयातील राष्ट्रीय सेवा योजना विभागातील २० (वीस) रासेयो स्वयंसेवक/स्वयंसेविकांना गुरूवार दि. १४/१२/२०२३ ला दुपारी २.०० वा. ते ६.०० वा. पर्यंत आयोजित सायबर सुरक्षा जागृती कार्यकमात सहभागी व्हायचे निर्देश प्राप्त झालेले आहे. हा सायबर सुरक्षा जागृती कार्यकम वनामती, व्ही. आय. पी. रोड, धरमपेठ, नागपूर येथे आयोजित केलेला आहे. तरी इच्छुक रासेयो स्वयंसेवक/स्वयंसेविकांनी आपली नावे बुधवार दि. १३/१२/२०२३ ला १०० वा पर्यंत प्रा. संजय गोहणे किंवा श्री कृष्णा गहूकर यांच्याकडे स्वतः संपर्क करून नोदवावी. कार्यकमस्थ्ळी