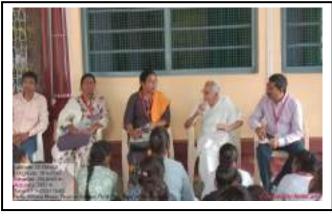

आयोजक

डॉ. धीरज अंबाडे

समन्वयक, रो. या. कक्ष

अध्यक्ष

प्राचार्य डॉ. गजानन पाटील

व्याख्याता

श्री. अभय सात्यकी

Website: www.wiceindia.com