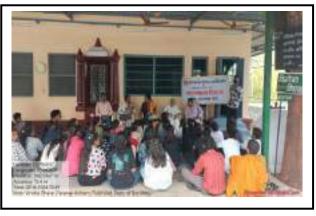

### NOTICE

DT: 30/08/2023

महाविद्यालयातील सर्व पाध्यापक, कर्मचारी आणि विद्यार्थ्यांना सुचित करण्यात येते की, विनर इतिस्टर्ष्ट् द्वारा रोजगार मार्गदर्शन व्याख्यान कार्यक्रम आपल्या महाविद्यालयात दिनांक 2 सप्टेंबर 2023 रोजी स्वनाक्षी 10.00 वाजता स्वर्गीय बाळासाहेब कन्नमवार सभागृहात आयोजित करण्याचे ठरले आहे. या व्याख्यानात सभागृहात आयोजित करण्याचे ठरले आहे. या व्याख्यानात विकास रेखे, एस एस सी, स्टाफ सिलेक्शन कमिशन इत्यादी परीक्षा बाबतची माहिती तसेच इतर त्यधां परीक्षांचे स्वरूप इत्यादी बाबत माहिती तसेच इतर त्यधां परीक्षांचे स्वरूप इत्यादी बाबत माहिती देण्यात येणार आहे, तरी सर्वांनी नियोजित वेळेवर उपस्थित राहून सहकार्य करावे.

# विवर इन्स्टिट्यूट

यांच्या संयुक्त विद्यमाने आयोजित

विषय : स्पर्धा परीक्षा स्वरूप आणि मार्गदर्शन

दि. : ०२ सप्टेंबर २०२३

वेळ : सकाळी १०.०० वा.

स्थळ : स्व. बाळासाहेब कञ्चमवार सभागृह

आयोजक प्रा. संजय गोहणे

रा. से. यो. कार्यक्रम अधिकारी

आयोजक

डॉ. धीरज अंबाडे

समन्वयक, रो. या. कक्ष

अध्यक्ष

प्राचार्य डॉ. गजानन पाटील

व्याख्याता

श्री. अभय सात्यकी

Website: www.wiceindia.com