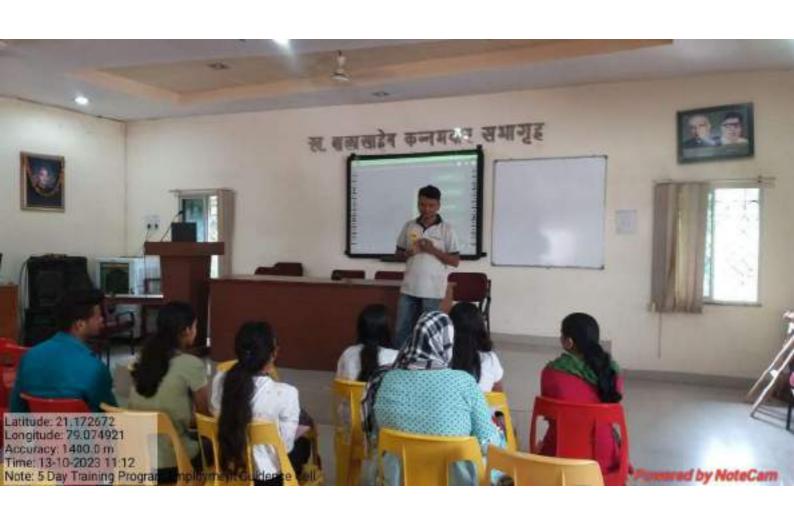

# EMPLOYMENT GUIDANCE PROGRAM

# राष्ट्रीय सेवा योजना, रोजगार मार्गदर्शन कक्ष

आणि

# विवर इन्स्टिट्यूट

यांच्या संयुक्त विद्यमाने आयोजित

विषय : स्पर्धा परीक्षा स्वरूप आणि मार्गदर्शन

दि. : ०२ सप्टेंबर २०२३

वेळ : सकाळी १०.०० वा.

स्थळ : स्व. बाळासाहेब कञ्चमवार सभागृह

आयोजक प्रा. संजय गोहणे

रा. से. यो. कार्यक्रम अधिकारी

आयोजक

डॉ. धीरज अंबाडे

समन्वयक, रो. या. कक्ष

अध्यक्ष

प्राचार्य डॉ. गजानन पाटील

व्याख्याता

श्री. अभय सात्यकी

Website: www.wiceindia.com