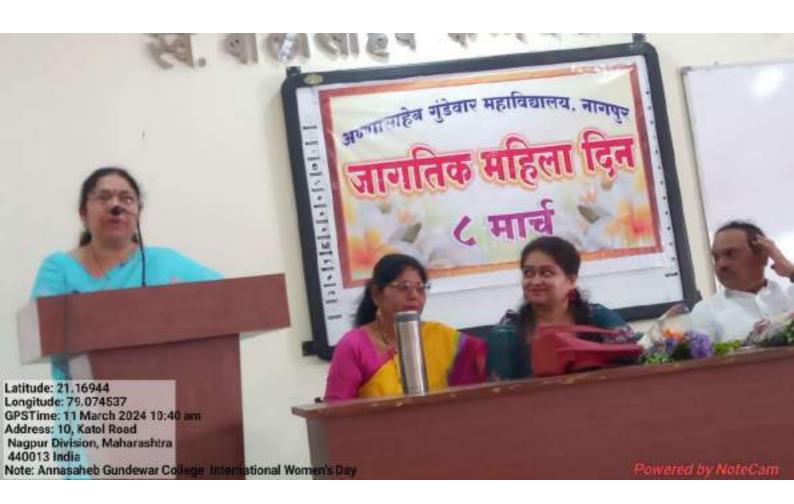

# अण्णासाहेब गुंडेवार महाविद्यालय

काटोल रोड, नागपूर

# राष्ट्रीय सेवा योजना, रोजगार मार्गदर्शन कक्ष

आणि

# विवर इन्स्टिट्यूट

यांच्या संयुक्त विद्यमाने आयोजित

विषय : स्पर्धा परीक्षा स्वरूप आणि मार्गदर्शन

दि. : ०२ सप्टेंबर २०२३

वेळ : सकाळी १०.०० वा.

स्थळ : स्व. बाळासाहेब कञ्चमवार सभागृह

आयोजक प्रा. संजय गोहणे

रा. से. यो. कार्यक्रम अधिकारी

आयोजक

डॉ. धीरज अंबाडे

समन्वयक, रो. या. कक्ष

अध्यक्ष

प्राचार्य डॉ. गजानन पाटील

व्याख्याता

श्री. अभय सात्यकी

Website: www.wiceindia.com