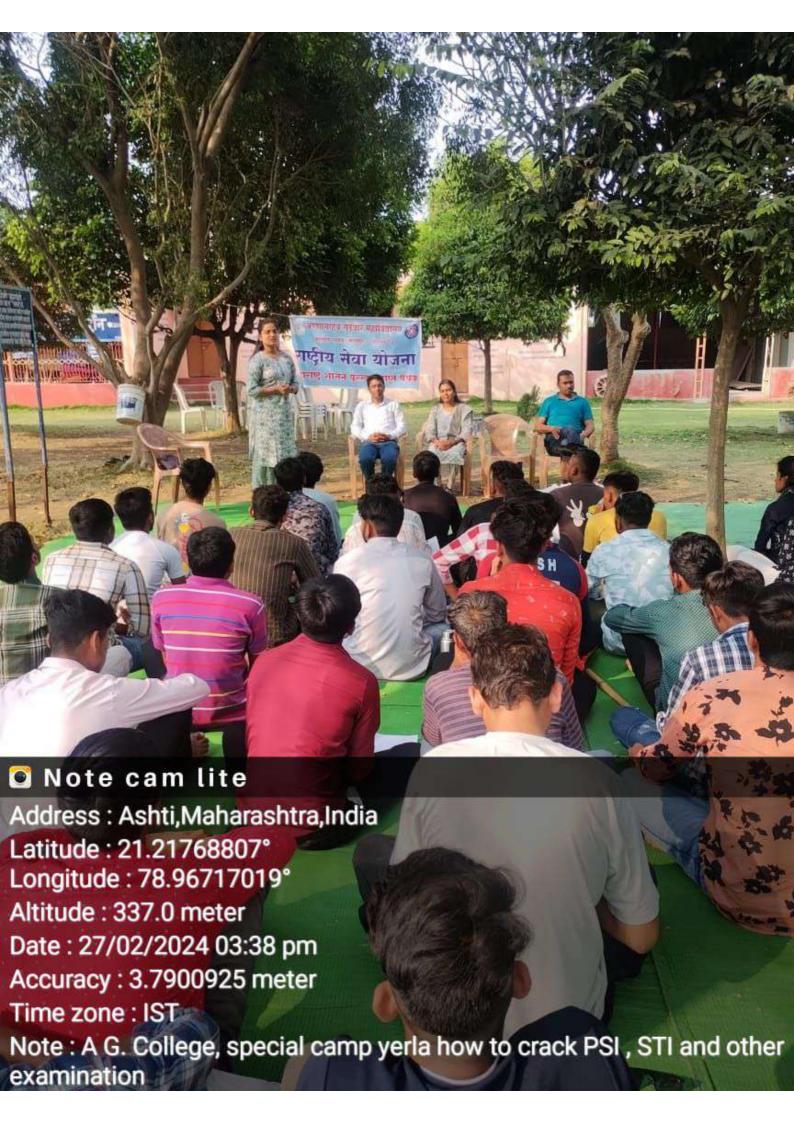

### NOTICE

DT: 30/08/2023

महाविद्यालयातील सर्व पाध्यापक, कर्मचारी आणि विद्यार्थ्यांना सुचित करण्यात येते की, विनर इतिस्टर्ष्ट् द्वारा रोजगार मार्गदर्शन व्याख्यान कार्यक्रम आपल्या महाविद्यालयात दिनांक 2 सप्टेंबर 2023 रोजी स्वनाक्षी 10.00 वाजता स्वर्गीय बाळासाहेब कन्नमवार सभागृहात आयोजित करण्याचे ठरले आहे. या व्याख्यानात सभागृहात आयोजित करण्याचे ठरले आहे. या व्याख्यानात विकास रेखे, एस एस सी, स्टाफ सिलेक्शन कमिशन इत्यादी परीक्षा बाबतची माहिती तसेच इतर त्यधां परीक्षांचे स्वरूप इत्यादी बाबत माहिती तसेच इतर त्यधां परीक्षांचे स्वरूप इत्यादी बाबत माहिती देण्यात येणार आहे, तरी सर्वांनी नियोजित वेळेवर उपस्थित राहून सहकार्य करावे.

# विवर इन्स्टिट्यूट

यांच्या संयुक्त विद्यमाने आयोजित

विषय : स्पर्धा परीक्षा स्वरूप आणि मार्गदर्शन

दि. : ०२ सप्टेंबर २०२३

वेळ : सकाळी १०.०० वा.

स्थळ : स्व. बाळासाहेब कञ्चमवार सभागृह

आयोजक प्रा. संजय गोहणे

रा. से. यो. कार्यक्रम अधिकारी

आयोजक

डॉ. धीरज अंबाडे

समन्वयक, रो. या. कक्ष

अध्यक्ष

प्राचार्य डॉ. गजानन पाटील

व्याख्याता

श्री. अभय सात्यकी

Website: www.wiceindia.com