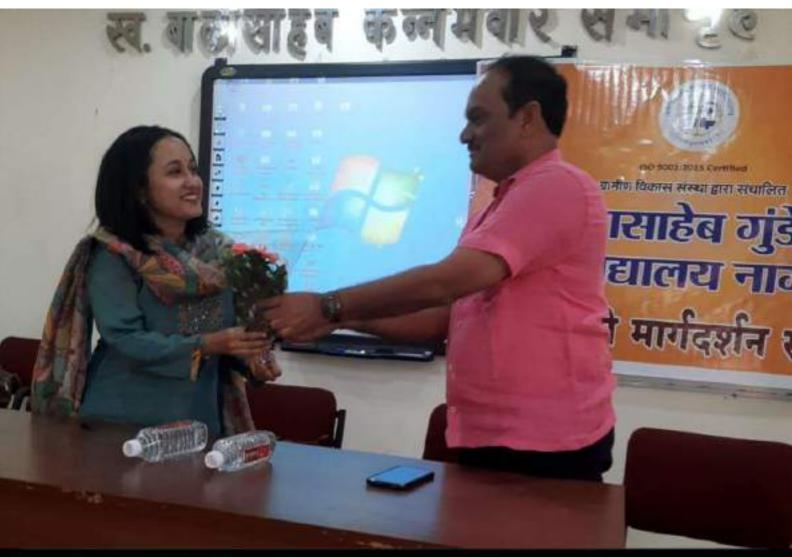

### ANNASAHEB GUNDEWAR MAHAVIDYALAYA Katol Road Nagpur.

### NOTICE

DT: 30/08/2023

महाविद्यालयातील सर्व पाध्यापक, कर्मचारी आणि विद्यार्थ्यांना सुचित करण्यात येते की, विनर इतिस्टर्ष्ट् द्वारा रोजगार मार्गदर्शन व्याख्यान कार्यक्रम आपल्या महाविद्यालयात दिनांक 2 सप्टेंबर 2023 रोजी स्वनाक्षी 10.00 वाजता स्वर्गीय बाळासाहेब कन्नमवार सभागृहात आयोजित करण्याचे ठरले आहे. या व्याख्यानात सभागृहात आयोजित करण्याचे ठरले आहे. या व्याख्यानात विकास रेखे, एस एस सी, स्टाफ सिलेक्शन कमिशन इत्यादी परीक्षा बाबतची माहिती तसेच इतर त्यधां परीक्षांचे स्वरूप इत्यादी बाबत माहिती तसेच इतर त्यधां परीक्षांचे स्वरूप इत्यादी बाबत माहिती देण्यात येणार आहे, तरी सर्वांनी नियोजित वेळेवर उपस्थित राहून सहकार्य करावे.

# विवर इन्स्टिट्यूट

यांच्या संयुक्त विद्यमाने आयोजित

विषय : स्पर्धा परीक्षा स्वरूप आणि मार्गदर्शन

दि. : ०२ सप्टेंबर २०२३

वेळ : सकाळी १०.०० वा.

स्थळ : स्व. बाळासाहेब कञ्चमवार सभागृह

आयोजक प्रा. संजय गोहणे

रा. से. यो. कार्यक्रम अधिकारी