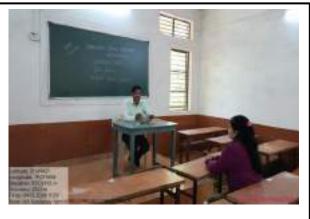

# EMPLOYMENT GUIDANCE PROGRAM

### NOTICE

DT: 30/08/2023

महाविद्यालयातील सर्व पाध्यापक, कर्मचारी आणि विद्यार्थ्यांना सुचित करण्यात येते की, विनर इतिस्टर्ष्ट् द्वारा रोजगार मार्गदर्शन व्याख्यान कार्यक्रम आपल्या महाविद्यालयात दिनांक 2 सप्टेंबर 2023 रोजी स्वनाक्षी 10.00 वाजता स्वर्गीय बाळासाहेब कन्नमवार सभागृहात आयोजित करण्याचे ठरले आहे. या व्याख्यानात सभागृहात आयोजित करण्याचे ठरले आहे. या व्याख्यानात विकास रेखे, एस एस सी, स्टाफ सिलेक्शन कमिशन इत्यादी परीक्षा बाबतची माहिती तसेच इतर त्यधां परीक्षांचे स्वरूप इत्यादी बाबत माहिती तसेच इतर त्यधां परीक्षांचे स्वरूप इत्यादी बाबत माहिती देण्यात येणार आहे, तरी सर्वांनी नियोजित वेळेवर उपस्थित राहून सहकार्य करावे.

# विवर इन्स्टिट्यूट

यांच्या संयुक्त विद्यमाने आयोजित

विषय : स्पर्धा परीक्षा स्वरूप आणि मार्गदर्शन

दि. : ०२ सप्टेंबर २०२३

वेळ : सकाळी १०.०० वा.

स्थळ : स्व. बाळासाहेब कञ्चमवार सभागृह

आयोजक प्रा. संजय गोहणे

रा. से. यो. कार्यक्रम अधिकारी

आयोजक

डॉ. धीरज अंबाडे

समन्वयक, रो. या. कक्ष

अध्यक्ष

प्राचार्य डॉ. गजानन पाटील

व्याख्याता

श्री. अभय सात्यकी

Website: www.wiceindia.com