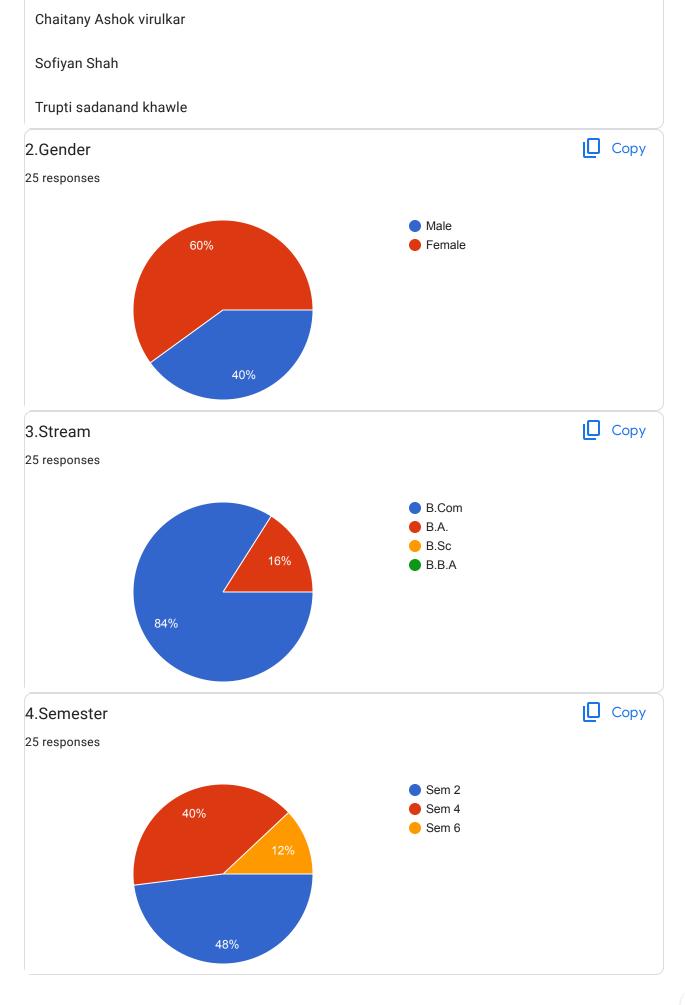

|
|    | ◯ No                                                |
|    |                                                     |
| 7. | 6.Do you interested to speak on Save Water theme? * |
|    | Mark only one oval.                                 |
|    | Yes                                                 |
|    | ◯ No                                                |
|    |                                                     |
| 8. | 6 Mobile No ( Ten Digits WhatsAnn No) *             |
| 0. | 6.Mobile No (Ten Digits, WhatsApp No)*              |
|    |                                                     |

This content is neither created nor endorsed by Google.

## Google Forms

## "Save Water Save Life" Registration Form

25 responses

Publish analytics





Kumud Rajeshwar Thatkar













| 8263902192  |  |
|-------------|--|
| 74981 66725 |  |
| 9307049803  |  |

This content is neither created nor endorsed by Google. - <u>Terms of Service</u> - <u>Privacy Policy</u>

Does this form look suspicious? <u>Report</u>

Google Forms



















#### RASHTRASANT TUKADOJI MAHARAJ NAGPUR UNIVERSITY

(Established by Government of Central Provinces Education Department by Notification No. 513 dated the 1st August, 1923 & presently a State University governed by Maharashtra Public Universities Act, 2016)

Pariksha Bhawan, L.I.T. Premises, Amravati Road, Nagpur- 440 033

No. Exams/Ex/1073

Nagpur, dated the

October 2024

#### MERIT LIST OF M. COM. (CBCS) (SEMESTER – IV) EXAMINATION OF SUMMER-2024

Note: The concerned candidates may raise the objection if any in the fo