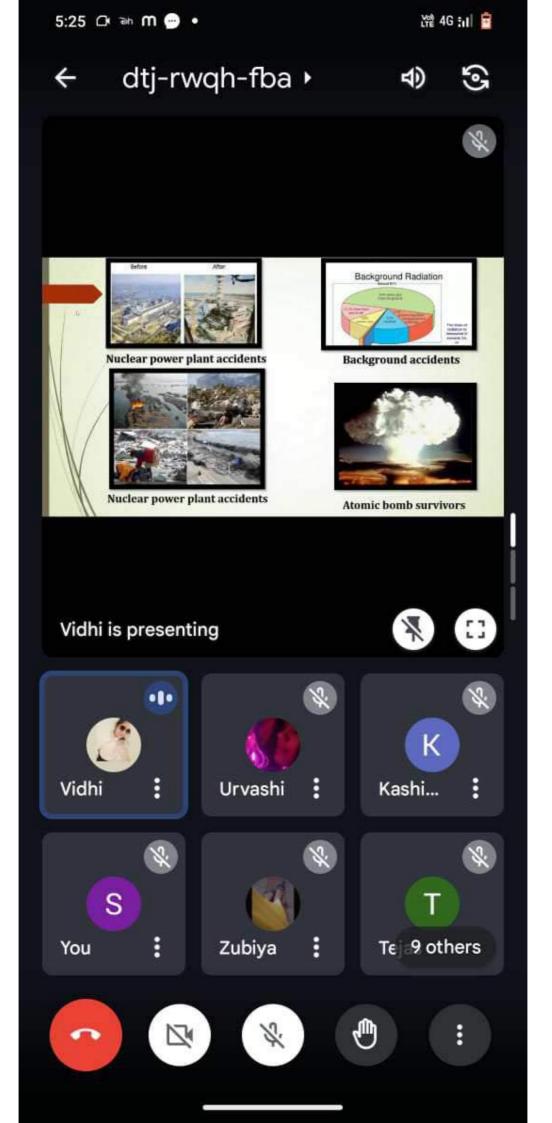

hoo.in

DR. GAJANAN B. PATIL
M. Com., M. A. (Eco.), M. Phil. (Com. & Eco.), Ph. D., M. B. A. M. L. S.
Principal

(O) 0712 - 2591008 Fax: 0712-2591735

, ax or iz Edgirac

Date : 04/04/2004

Ref. No. A90/596/2004

To

Miss. Yogita Badnore

Lecturer

YCC Institute,

Pulgaon.

Respected Mam,

Thank you very much for accepting our invitation as a Resource person for online guest lecture on "Tricks of IUPAC Nomenclature of Chemistry". We are thankful for delivering an informative session by you on 01st April 2024 at 05:00pm. It was really a splendid presentation.

All student of science department appreciated and got benefited from your views on the said subject.

Looking forward for your cooperation in future as well.

Principal Principal Annasaheb Gundewar College

Katol Road, Nagpur.



























#### Radiation doses, units and measurements-

- International commission on radiation units and measurement (ICRU) has established special units for the measurement of radiation.
- Such units are used to define four quantities of radiation.

dtj-rwqh-fba >

- ✓ Exposure
- ✓ Dose
- ✓ Dose equivalent
- ✓ Radioactivity
  - 1) Exposure-

The term exposure refers to the measurement of ionization in air produced by X-rays.

2) Dose-

Dose can be defined as the amount of energy absorbed by a tissue.

3) Dose equivalent-

Different types of radiation have different effects on tissues.

| Dose               | SI unit      | Old unit | <b>Conversion factor</b>        |
|--------------------|--------------|----------|---------------------------------|
| 1) Exposure        | C/kg