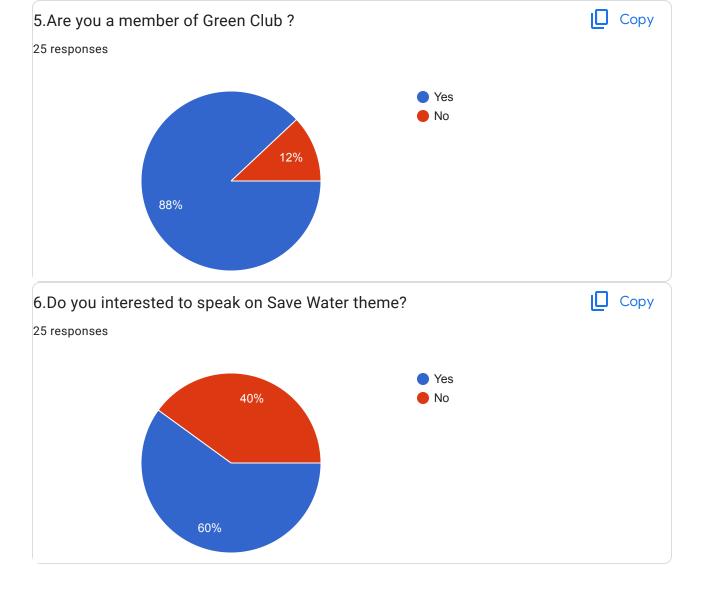

|
|    | ◯ No                                                |
|    |                                                     |
| 7. | 6.Do you interested to speak on Save Water theme? * |
|    | Mark only one oval.                                 |
|    | Yes                                                 |
|    | ◯ No                                                |
|    |                                                     |
| 8. | 6 Mobile No ( Ten Digits WhatsAnn No) *             |
| 0. | 6.Mobile No (Ten Digits, WhatsApp No)*              |
|    |                                                     |

This content is neither created nor endorsed by Google.

## Google Forms

## "Save Water Save Life" Registration Form

25 responses

Publish analytics





Kumud Rajeshwar Thatkar













| 8263902192  |  |
|-------------|--|
| 74981 66725 |  |
| 9307049803  |  |

This content is neither created nor endorsed by Google. - <u>Terms of Service</u> - <u>Privacy Policy</u>

Does this form look suspicious? <u>Report</u>

Google Forms



















#### RASHTRASANT TUKADOJI MAHARAJ NAGPUR UNIVERSITY

(Established by Government of Central Provinces Education Department by Notification No. 513 dated the 1st August, 1923 & presently a State University governed by Maharashtra Public Universities Act, 2016)

Pariksha Bhawan, L.I.T. Premises, Amravati Road, Nagpur- 440 033

No. Exams/Ex/1073

Nagpur, dated the

October 2024

#### MERIT LIST OF M. COM. (CBCS) (SEMESTER – IV) EXAMINATION OF SUMMER-2024

Note: The concerned candidates may raise the objection if any in the follow