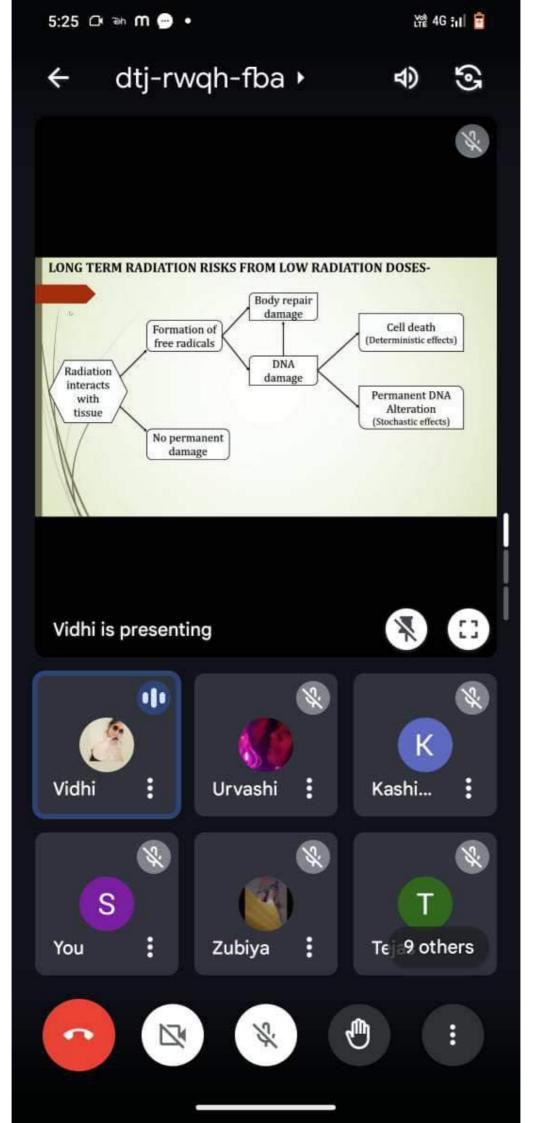

o.in

DR. GAJANAN B. PATIL
M. Com., M. A. (Eco.), M. Phil. (Com. & Eco.), Ph. D., M. B. A. M. L. S.
Principal

(O) 0712 - 2591008 Fax: 0712-2591735

, ax or iz Edgirac

Date : 04/04/2004

Ref. No. A90/596/2004

To

Miss. Yogita Badnore

Lecturer

YCC Institute,

Pulgaon.

Respected Mam,

Thank you very much for accepting our invitation as a Resource person for online guest lecture on "Tricks of IUPAC Nomenclature of Chemistry". We are thankful for delivering an informative session by you on 01st April 2024 at 05:00pm. It was really a splendid presentation.

All student of science department appreciated and got benefited from your views on the said subject.

Looking forward for your cooperation in future as well.

Principal Principal Annasaheb Gundewar College

Katol Road, Nagpur.



























#### Radiation doses, units and measurements-

- International commission on radiation units and measurement (ICRU) has established special units for the measurement of radiation.
- Such units are used to define four quantities of radiation.

dtj-rwqh-fba >

- ✓ Exposure
- ✓ Dose
- ✓ Dose equivalent
- ✓ Radioactivity
  - 1) Exposure-

The term exposure refers to the measurement of ionization in air produced by X-rays.

2) Dose-

Dose can be defined as the amount of energy absorbed by a tissue.

3) Dose equivalent-

Different types of radiation have different effects on tissues.

| Dose               | SI unit      | Old unit | <b>Conversion factor</b>        |
|--------------------|--------------|----------|---------------------------------|
| 1) Exposure        | C/kg ai