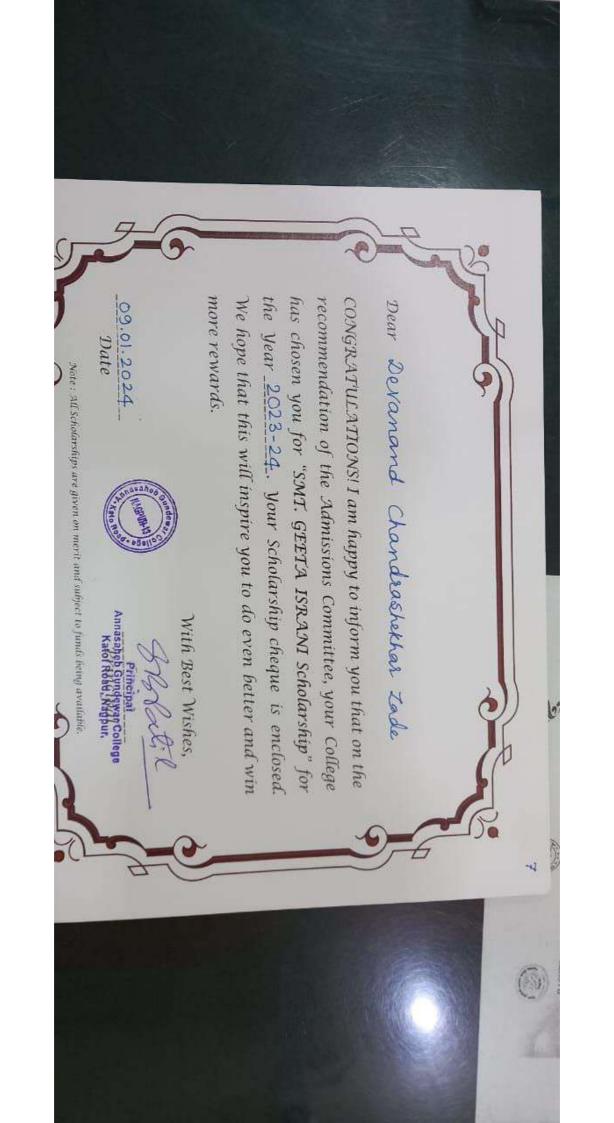

dents | 5,280,284.10               |              | Freeship                          |
|               |               |                                                            |                            |              | GOI Scholarship                   |
| 70.80         |               | Bank Commission                                            |                            |              | Re-imburgement of fees out of     |
| AMOUNT        | AMOUNT        | PAYMENTS                                                   | AMOUNT                     | AMOUNT       | RECEIVIS                          |

NAGPUR:

DATED: The 13th October, 2023

No.

For and on behalf of DESHMUKH SHENDE & CO. CHARTERED ACCOUNTANTS (FRN-110021W)

(M.A.NARULE)
Partner
M.NO.-199118
UDIN:23199118BGYCXA9050































प्रति

भा. प्राचार्य अण्णासाहेब गुंडेवार महाविद्यालय, काटोल रोड, नागपूर विषय — विद्यर्थी सहायता निधी' अंतर्गत शैक्षणिक सत्र 2023—24 मधील शुल्क भरण्यासाठी धनादेश मिळणेबाबल महोदय

आपणास सविनय विनंती करण्यात येते की, महाविद्यालयीन स्तरावर विद्यार्थी कल्याण सिंगतीद्वारा स्थापित विद्यार्थी सहायता निधी' अंतर्गत आपण आपल्या महाविद्यालयातील गरीब विद्यार्थ्यांना शैक्षणिक कार्यासाठी आर्थिक मदत करीत असतो. शैक्षणिक सत्र 2023—24 मध्ये एकृण 9 विद्यार्थ्यांना आपण शैक्षणिक शुक्क भरण्यासाठी 7250/— रू. एवढी मदत मान्य केलेली आहे. करिता आपणास विनंती करण्यात येते की, 7250/— रू. चा धनादेश मंजूर करून उपकृत करावे, हीच विनंती.

स्थापिक प्रा. संजय गोहणे प्रा. संजय गोहणे विद्यार्थी कल्याण समिती जिल्ला हुन कल्याण समिती कल्या



Village Uplift Society's

## ANNASAHEB GUNDEWAR COLLEGE

GUNDEW