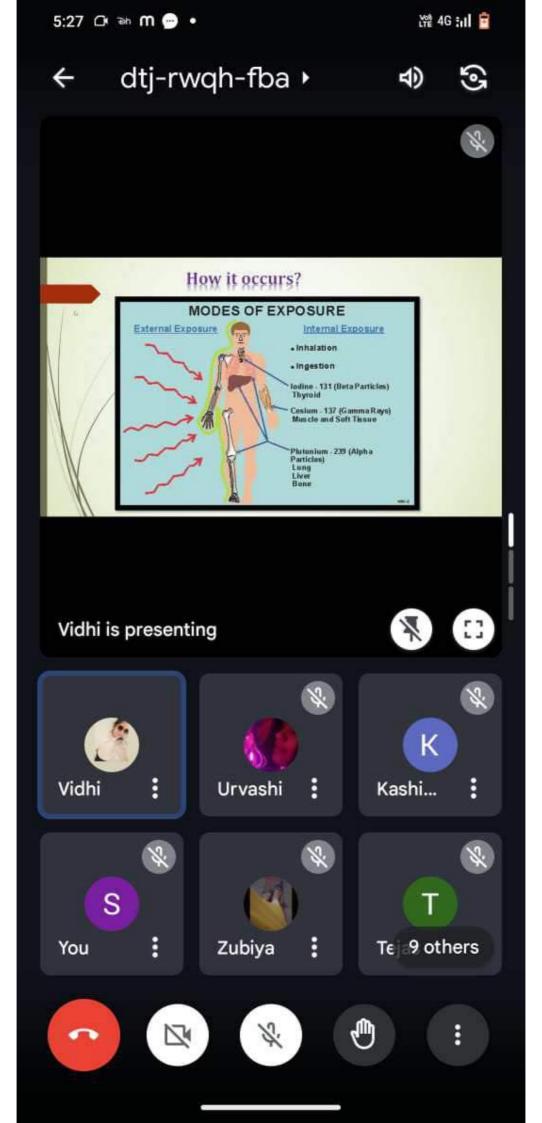

yahoo.in

DR. GAJANAN B. PATIL
M. Com., M. A. (Eco.), M. Phil. (Com. & Eco.), Ph. D., M. B. A. M. L. S.
Principal

(O) 0712 - 2591008 Fax: 0712-2591735

, ax or iz Edgirac

Date : 04/04/2004

Ref. No. A90/596/2004

To

Miss. Yogita Badnore

Lecturer

YCC Institute,

Pulgaon.

Respected Mam,

Thank you very much for accepting our invitation as a Resource person for online guest lecture on "Tricks of IUPAC Nomenclature of Chemistry". We are thankful for delivering an informative session by you on 01st April 2024 at 05:00pm. It was really a splendid presentation.

All student of science department appreciated and got benefited from your views on the said subject.

Looking forward for your cooperation in future as well.

Principal Principal Annasaheb Gundewar College

Katol Road, Nagpur.



























#### Radiation doses, units and measurements-

- International commission on radiation units and measurement (ICRU) has established special units for the measurement of radiation.
- Such units are used to define four quantities of radiation.

dtj-rwqh-fba >

- ✓ Exposure
- ✓ Dose
- ✓ Dose equivalent
- ✓ Radioactivity
  - 1) Exposure-

The term exposure refers to the measurement of ionization in air produced by X-rays.

2) Dose-

Dose can be defined as the amount of energy absorbed by a tissue.

3) Dose equivalent-

Different types of radiation have different effects on tissues.

| Dose               | SI unit      | Old unit | <b>Conversion factor</b>        |
|--------------------|--------------|----------|---------------------------------|
| 1) Exposure        | C/k