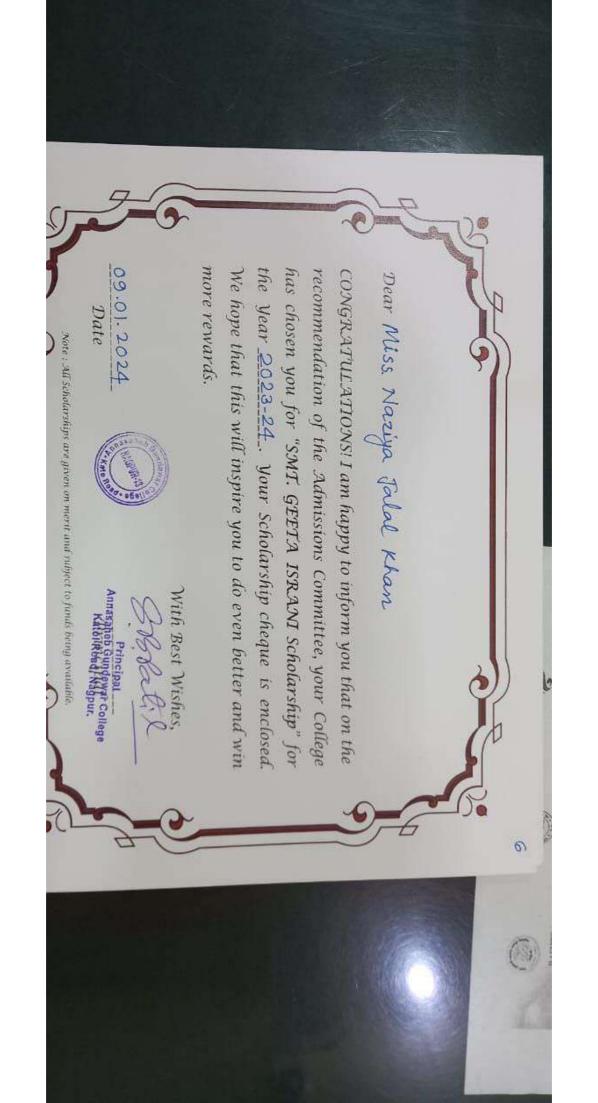

tudents | 5,280,284.10               |              | Freeship                          |
|               |               |                                                            |                            |              | GOI Scholarship                   |
| 70.80         |               | Bank Commission                                            |                            |              | Re-imburgement of fees out of     |
| AMOUNT        | AMOUNT        | PAYMENTS                                                   | AMOUNT                     | AMOUNT       | RECEIVIS                          |

NAGPUR:

DATED: The 13th October, 2023

No.

For and on behalf of DESHMUKH SHENDE & CO. CHARTERED ACCOUNTANTS (FRN-110021W)

(M.A.NARULE)
Partner
M.NO.-199118
UDIN:23199118BGYCXA9050































प्रति

भा. प्राचार्य अण्णासाहेब गुंडेवार महाविद्यालय, काटोल रोड, नागपूर विषय — विद्यर्थी सहायता निधी' अंतर्गत शैक्षणिक सत्र 2023—24 मधील शुल्क भरण्यासाठी धनादेश मिळणेबाबल महोदय

आपणास सविनय विनंती करण्यात येते की, महाविद्यालयीन स्तरावर विद्यार्थी कल्याण सिंगतीद्वारा स्थापित विद्यार्थी सहायता निधी' अंतर्गत आपण आपल्या महाविद्यालयातील गरीब विद्यार्थ्यांना शैक्षणिक कार्यासाठी आर्थिक मदत करीत असतो. शैक्षणिक सत्र 2023—24 मध्ये एकृण 9 विद्यार्थ्यांना आपण शैक्षणिक शुक्क भरण्यासाठी 7250/— रू. एवढी मदत मान्य केलेली आहे. करिता आपणास विनंती करण्यात येते की, 7250/— रू. चा धनादेश मंजूर करून उपकृत करावे, हीच विनंती.

स्थापिक प्रा. संजय गोहणे प्रा. संजय गोहणे विद्यार्थी कल्याण समिती जिल्ला हुन कल्याण समिती कल्या



Village Uplift Society's

## ANNASAHEB GUNDEWAR COLLEGE

GUND