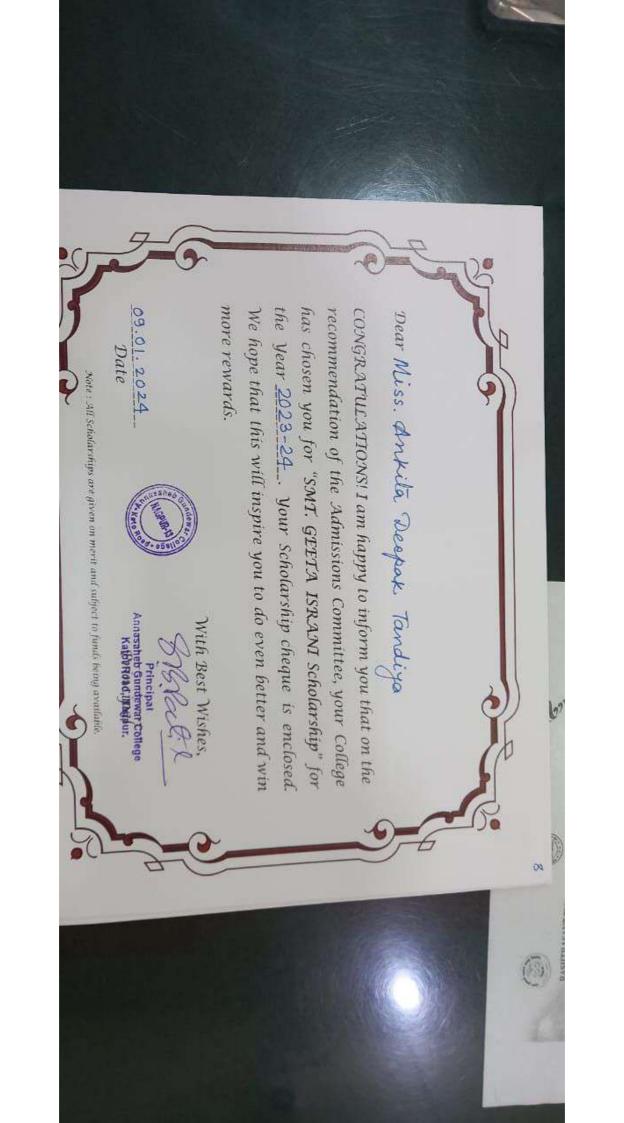

nts | 5,280,284.10               |              | Freeship                          |
|               |               |                                                            |                            |              | GOI Scholarship                   |
| 70.80         |               | Bank Commission                                            |                            |              | Re-imburgement of fees out of     |
| AMOUNT        | AMOUNT        | PAYMENTS                                                   | AMOUNT                     | AMOUNT       | RECEIVIS                          |

NAGPUR:

DATED: The 13th October, 2023

No.

For and on behalf of DESHMUKH SHENDE & CO. CHARTERED ACCOUNTANTS (FRN-110021W)

(M.A.NARULE)
Partner
M.NO.-199118
UDIN:23199118BGYCXA9050































प्रति

भा. प्राचार्य अण्णासाहेब गुंडेवार महाविद्यालय, काटोल रोड, नागपूर विषय — विद्यर्थी सहायता निधी' अंतर्गत शैक्षणिक सत्र 2023—24 मधील शुल्क भरण्यासाठी धनादेश मिळणेबाबल महोदय

आपणास सविनय विनंती करण्यात येते की, महाविद्यालयीन स्तरावर विद्यार्थी कल्याण सिंगतीद्वारा स्थापित विद्यार्थी सहायता निधी' अंतर्गत आपण आपल्या महाविद्यालयातील गरीब विद्यार्थ्यांना शैक्षणिक कार्यासाठी आर्थिक मदत करीत असतो. शैक्षणिक सत्र 2023—24 मध्ये एकृण 9 विद्यार्थ्यांना आपण शैक्षणिक शुक्क भरण्यासाठी 7250/— रू. एवढी मदत मान्य केलेली आहे. करिता आपणास विनंती करण्यात येते की, 7250/— रू. चा धनादेश मंजूर करून उपकृत करावे, हीच विनंती.

स्थापिक प्रा. संजय गोहणे प्रा. संजय गोहणे विद्यार्थी कल्याण समिती जिल्ला हुन कल्याण समिती कल्या



Village Uplift Society's

## ANNASAHEB GUNDEWAR COLLEGE

GUNDEWAR