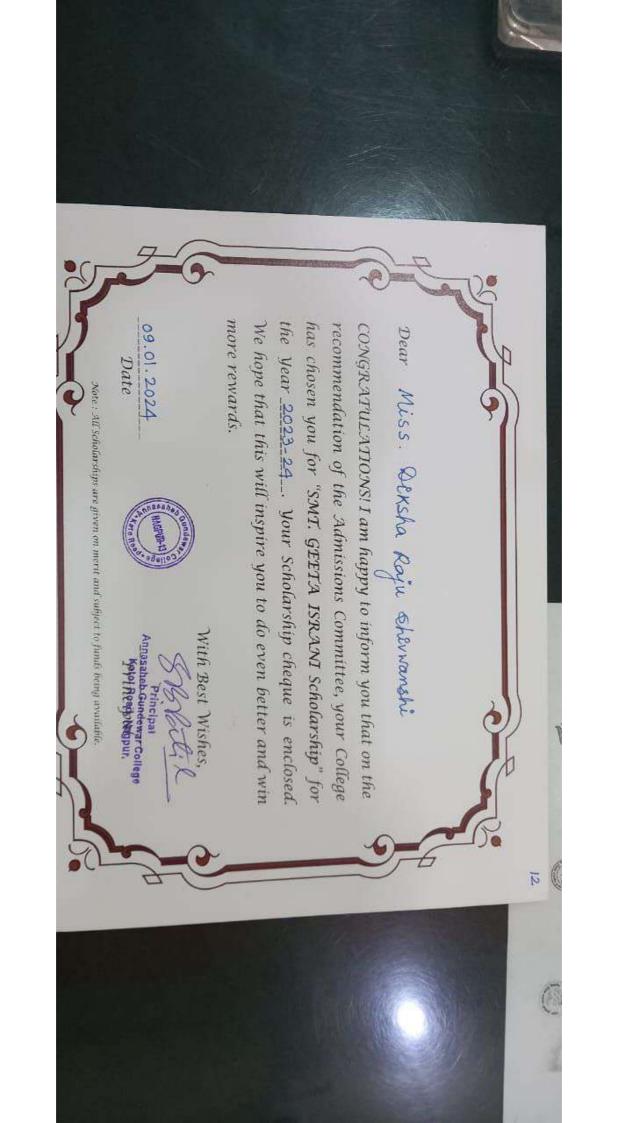

280,284.10               |              | Freeship                          |
|               |               |                                                            |                            |              | GOI Scholarship                   |
| 70.80         |               | Bank Commission                                            |                            |              | Re-imburgement of fees out of     |
| AMOUNT        | AMOUNT        | PAYMENTS                                                   | AMOUNT                     | AMOUNT       | RECEIVIS                          |

NAGPUR:

DATED: The 13th October, 2023

No.

For and on behalf of DESHMUKH SHENDE & CO. CHARTERED ACCOUNTANTS (FRN-110021W)

(M.A.NARULE)
Partner
M.NO.-199118
UDIN:23199118BGYCXA9050































प्रति

भा. प्राचार्य अण्णासाहेब गुंडेवार महाविद्यालय, काटोल रोड, नागपूर विषय — विद्यर्थी सहायता निधी' अंतर्गत शैक्षणिक सत्र 2023—24 मधील शुल्क भरण्यासाठी धनादेश मिळणेबाबल महोदय

आपणास सविनय विनंती करण्यात येते की, महाविद्यालयीन स्तरावर विद्यार्थी कल्याण सिंगतीद्वारा स्थापित विद्यार्थी सहायता निधी' अंतर्गत आपण आपल्या महाविद्यालयातील गरीब विद्यार्थ्यांना शैक्षणिक कार्यासाठी आर्थिक मदत करीत असतो. शैक्षणिक सत्र 2023—24 मध्ये एकृण 9 विद्यार्थ्यांना आपण शैक्षणिक शुक्क भरण्यासाठी 7250/— रू. एवढी मदत मान्य केलेली आहे. करिता आपणास विनंती करण्यात येते की, 7250/— रू. चा धनादेश मंजूर करून उपकृत करावे, हीच विनंती.

स्थापिक प्रा. संजय गोहणे प्रा. संजय गोहणे विद्यार्थी कल्याण समिती जिल्ला हुन कल्याण समिती कल्या



Village Uplift Society's

## ANNASAHEB GUNDEWAR COLLEGE

GUNDEWAR MARG, C