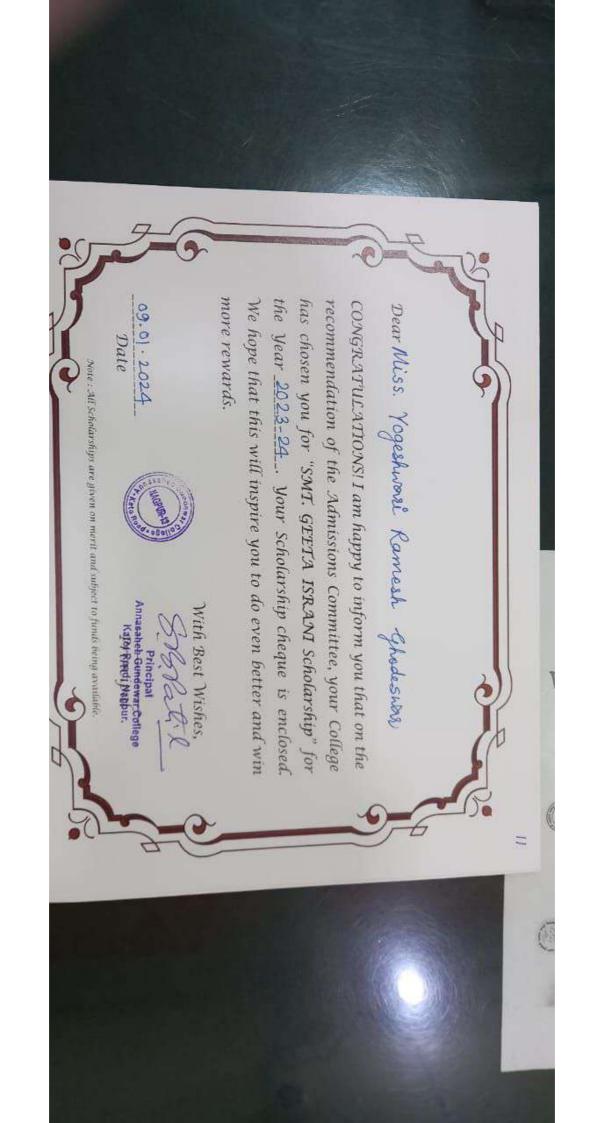

5,280,284.10               |              | Freeship                          |
|               |               |                                                            |                            |              | GOI Scholarship                   |
| 70.80         |               | Bank Commission                                            |                            |              | Re-imburgement of fees out of     |
| AMOUNT        | AMOUNT        | PAYMENTS                                                   | AMOUNT                     | AMOUNT       | RECEIVIS                          |

NAGPUR:

DATED: The 13th October, 2023

No.

For and on behalf of DESHMUKH SHENDE & CO. CHARTERED ACCOUNTANTS (FRN-110021W)

(M.A.NARULE)
Partner
M.NO.-199118
UDIN:23199118BGYCXA9050































प्रति

भा. प्राचार्य अण्णासाहेब गुंडेवार महाविद्यालय, काटोल रोड, नागपूर विषय — विद्यर्थी सहायता निधी' अंतर्गत शैक्षणिक सत्र 2023—24 मधील शुल्क भरण्यासाठी धनादेश मिळणेबाबल महोदय

आपणास सविनय विनंती करण्यात येते की, महाविद्यालयीन स्तरावर विद्यार्थी कल्याण सिंगतीद्वारा स्थापित विद्यार्थी सहायता निधी' अंतर्गत आपण आपल्या महाविद्यालयातील गरीब विद्यार्थ्यांना शैक्षणिक कार्यासाठी आर्थिक मदत करीत असतो. शैक्षणिक सत्र 2023—24 मध्ये एकृण 9 विद्यार्थ्यांना आपण शैक्षणिक शुक्क भरण्यासाठी 7250/— रू. एवढी मदत मान्य केलेली आहे. करिता आपणास विनंती करण्यात येते की, 7250/— रू. चा धनादेश मंजूर करून उपकृत करावे, हीच विनंती.

स्थापिक प्रा. संजय गोहणे प्रा. संजय गोहणे विद्यार्थी कल्याण समिती जिल्ला हुन कल्याण समिती कल्या



Village Uplift Society's

## ANNASAHEB GUNDEWAR COLLEGE

GUNDEWAR MARG,