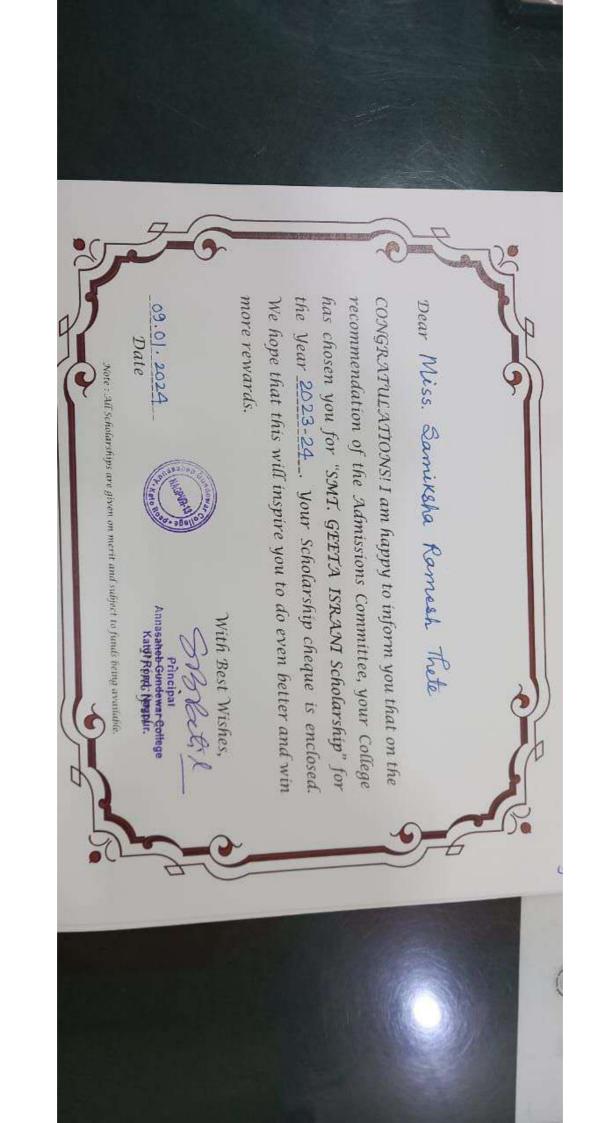

s | 5,280,284.10               |              | Freeship                          |
|               |               |                                                            |                            |              | GOI Scholarship                   |
| 70.80         |               | Bank Commission                                            |                            |              | Re-imburgement of fees out of     |
| AMOUNT        | AMOUNT        | PAYMENTS                                                   | AMOUNT                     | AMOUNT       | RECEIVIS                          |

NAGPUR:

DATED: The 13th October, 2023

No.

For and on behalf of DESHMUKH SHENDE & CO. CHARTERED ACCOUNTANTS (FRN-110021W)

(M.A.NARULE)
Partner
M.NO.-199118
UDIN:23199118BGYCXA9050































प्रति

भा. प्राचार्य अण्णासाहेब गुंडेवार महाविद्यालय, काटोल रोड, नागपूर विषय — विद्यर्थी सहायता निधी' अंतर्गत शैक्षणिक सत्र 2023—24 मधील शुल्क भरण्यासाठी धनादेश मिळणेबाबल महोदय

आपणास सविनय विनंती करण्यात येते की, महाविद्यालयीन स्तरावर विद्यार्थी कल्याण सिंगतीद्वारा स्थापित विद्यार्थी सहायता निधी' अंतर्गत आपण आपल्या महाविद्यालयातील गरीब विद्यार्थ्यांना शैक्षणिक कार्यासाठी आर्थिक मदत करीत असतो. शैक्षणिक सत्र 2023—24 मध्ये एकृण 9 विद्यार्थ्यांना आपण शैक्षणिक शुक्क भरण्यासाठी 7250/— रू. एवढी मदत मान्य केलेली आहे. करिता आपणास विनंती करण्यात येते की, 7250/— रू. चा धनादेश मंजूर करून उपकृत करावे, हीच विनंती.

स्थापिक प्रा. संजय गोहणे प्रा. संजय गोहणे विद्यार्थी कल्याण समिती जिल्ला हुन कल्याण समिती कल्या



Village Uplift Society's

## ANNASAHEB GUNDEWAR COLLEGE

GUNDEWAR M