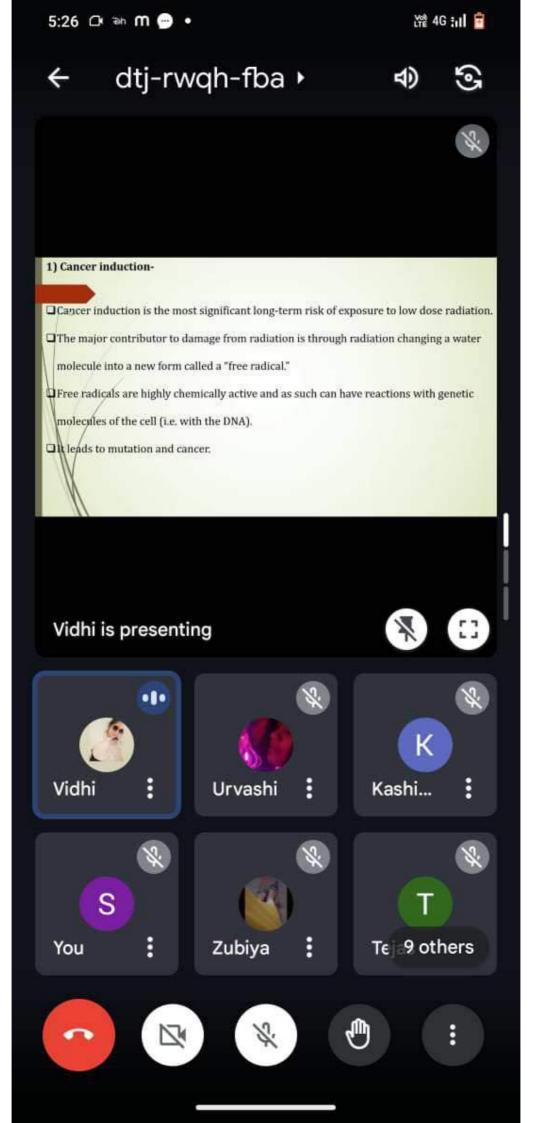

e@yahoo.in

DR. GAJANAN B. PATIL
M. Com., M. A. (Eco.), M. Phil. (Com. & Eco.), Ph. D., M. B. A. M. L. S.
Principal

(O) 0712 - 2591008 Fax: 0712-2591735

, ax or iz Edgirac

Date : 04/04/2004

Ref. No. A90/596/2004

To

Miss. Yogita Badnore

Lecturer

YCC Institute,

Pulgaon.

Respected Mam,

Thank you very much for accepting our invitation as a Resource person for online guest lecture on "Tricks of IUPAC Nomenclature of Chemistry". We are thankful for delivering an informative session by you on 01st April 2024 at 05:00pm. It was really a splendid presentation.

All student of science department appreciated and got benefited from your views on the said subject.

Looking forward for your cooperation in future as well.

Principal Principal Annasaheb Gundewar College

Katol Road, Nagpur.



























#### Radiation doses, units and measurements-

- International commission on radiation units and measurement (ICRU) has established special units for the measurement of radiation.
- Such units are used to define four quantities of radiation.

dtj-rwqh-fba >

- ✓ Exposure
- ✓ Dose
- ✓ Dose equivalent
- ✓ Radioactivity
  - 1) Exposure-

The term exposure refers to the measurement of ionization in air produced by X-rays.

2) Dose-

Dose can be defined as the amount of energy absorbed by a tissue.

3) Dose equivalent-

Different types of radiation have different effects on tissues.

| Dose               | SI unit      | Old unit | <b>Conversion factor</b>        |
|--------------------|--------------|----------|---------------------------------|
| 1) Exposure        | C