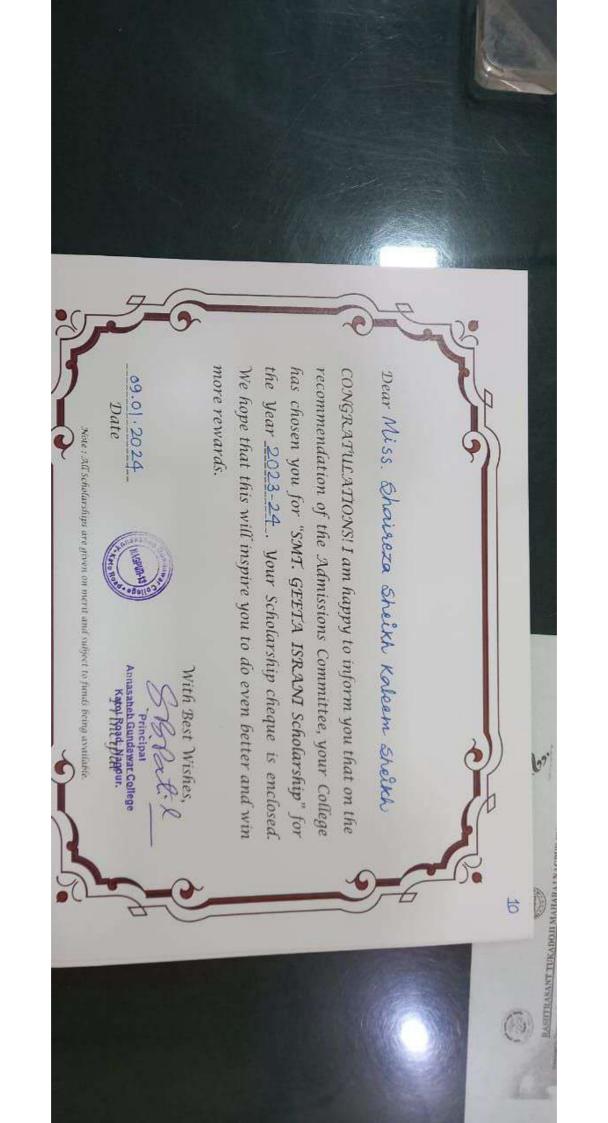

| 5,280,284.10               |              | Freeship                          |
|               |               |                                                            |                            |              | GOI Scholarship                   |
| 70.80         |               | Bank Commission                                            |                            |              | Re-imburgement of fees out of     |
| AMOUNT        | AMOUNT        | PAYMENTS                                                   | AMOUNT                     | AMOUNT       | RECEIVIS                          |

NAGPUR:

DATED: The 13th October, 2023

No.

For and on behalf of DESHMUKH SHENDE & CO. CHARTERED ACCOUNTANTS (FRN-110021W)

(M.A.NARULE)
Partner
M.NO.-199118
UDIN:23199118BGYCXA9050































प्रति

भा. प्राचार्य अण्णासाहेब गुंडेवार महाविद्यालय, काटोल रोड, नागपूर विषय — विद्यर्थी सहायता निधी' अंतर्गत शैक्षणिक सत्र 2023—24 मधील शुल्क भरण्यासाठी धनादेश मिळणेबाबल महोदय

आपणास सविनय विनंती करण्यात येते की, महाविद्यालयीन स्तरावर विद्यार्थी कल्याण सिंगतीद्वारा स्थापित विद्यार्थी सहायता निधी' अंतर्गत आपण आपल्या महाविद्यालयातील गरीब विद्यार्थ्यांना शैक्षणिक कार्यासाठी आर्थिक मदत करीत असतो. शैक्षणिक सत्र 2023—24 मध्ये एकृण 9 विद्यार्थ्यांना आपण शैक्षणिक शुक्क भरण्यासाठी 7250/— रू. एवढी मदत मान्य केलेली आहे. करिता आपणास विनंती करण्यात येते की, 7250/— रू. चा धनादेश मंजूर करून उपकृत करावे, हीच विनंती.

स्थापिक प्रा. संजय गोहणे प्रा. संजय गोहणे विद्यार्थी कल्याण समिती जिल्ला हुन कल्याण समिती कल्या



Village Uplift Society's

## ANNASAHEB GUNDEWAR COLLEGE

GUNDEWAR MAR