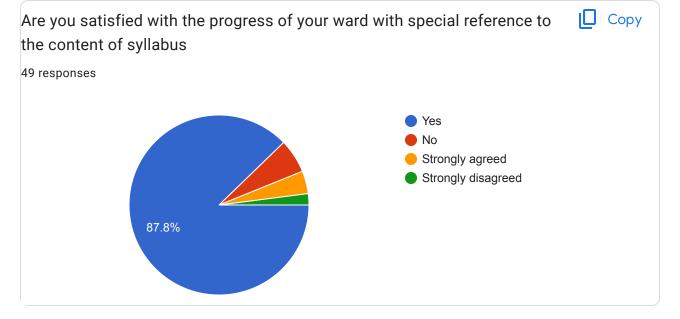

|
|     |                                                                                                    |
|     |                                                                                                    |

This content is neither created nor endorsed by Google.

Google Forms

## Annasaheb Gundewar College Nagpur-Parents Feedback regarding syllabus [2021-22] 50 responses Publish analytics Mobile Number [10 Digits only] Copy 50 responses 2 2 (4%) 9561510822 7391990696 7798027452 8080334954 8767289233 9730689582 Name of the Parent [Full Name] I □ Copy 50 responses 2 2 (4%) Pooja sunil... Ranjit Singh... Shriram Ra...

Dhiraj ramteke Jageshwar...

Baban kutar... Dipak gajal... Manjusha T... RAJESH m...

Satish thakre

















This content is neither created nor endorsed by Google. Report Abuse - Terms of Service - Privacy Policy

Google Forms





#### **Annasaheb Gundewar College** Katol Road Nagpur-440013 Students Feedback on Syllabus and its transaction at the institutions report Session 2021-2022

| Sr.No | Perticulars                                                                    | Respon<br>ses | Strongly<br>Agree | Agree  | Disagree | Strongly Disagree |
|-------|--------------------------------------------------------------------------------|---------------|-------------------|--------|----------|-------------------|
| 1     | Syllabus/Course<br>Curriculum fulfilling<br>your expectation                   | 94            | 23.04%            | 61.07% | 9.06%    | 6.83%             |
| 2     | Syllab