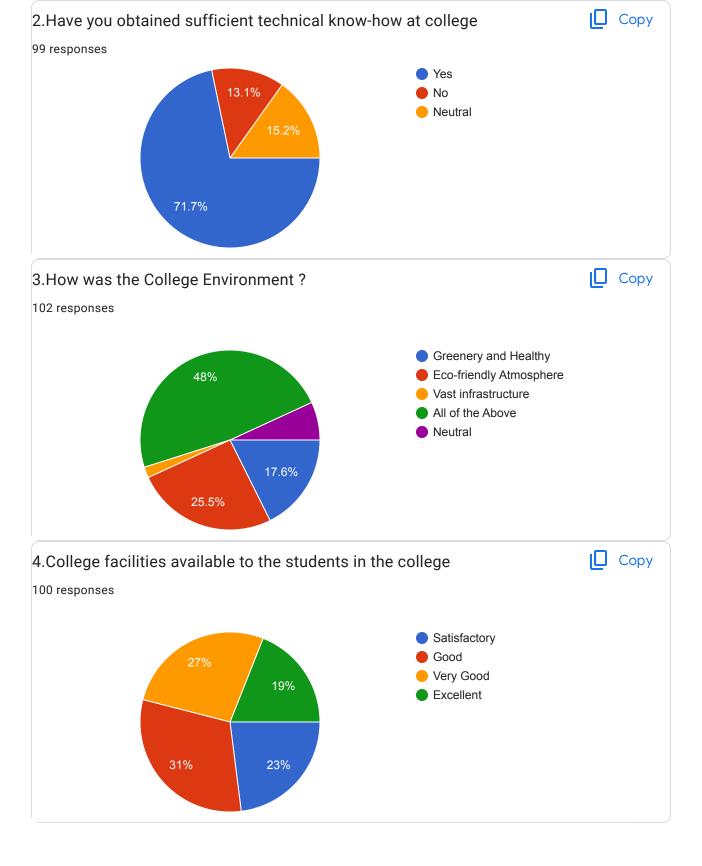

|
|                                                         |
| Santaji mahavidyalaya, nagpur                           |
| HDFC Bank                                               |
| TATA consultancy services.                              |
| Infosys                                                 |
| Mphasis Limited                                         |
| Infosys Limited                                         |
| Avenue SuperMart Ltd (DMart)                            |
| Orange City Urban Nidhi Ltd                             |
| Tcs                                                     |
| Tata Consultancy Services                               |
| LAPK Junior College Patansaongi                         |

RG ASSOCIATES



Alumni Feedback form

















| 1.Your suggestions for further improvement                                                                                                                                                                                                                                                                                                                                                                                 |
|------------------------------------------------------------------------------------------------------------------------------------------------------------------------------------------------------------------------------------------------------------------------------------------------------------------------------------------------------------------------------------