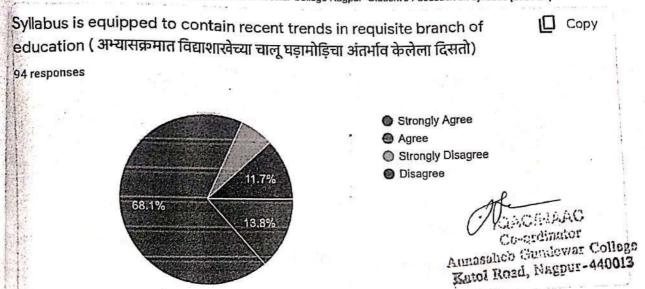

- Strongly Agree
- Agree
- Disagree
- Strongly Disagree

Swill mator

centronaco Gundewar College Kutol Road, Nagpur-440013

Cannad with OKEN Scanna

Getting Enough time to cover the syllabus (अभ्यासक्रम पूर्ण करण्याकरीता पुरेसा Сору वेल दिल्या जातो)

94 responses



- Strongly Agree
- Agrao
- Disagree
- Strongly Disagree

Syllabus creates interests to pursue higher studies (अभ्यासक्रम उच्च शिक्षण घेण्यासाठी प्रवृत्त करते)

Сору

94 responses



- Strongly Agree
- Agree
- Disagree
- Strongly Disagree

The Assessment pattern measures your complete knowledge ( मूल्यांकन

Сору

पद्धती संपूर्ण अभ्यासक्रमाचे मोजमाप करते)

94 responses



- Strongly Agree
- Agree
- Disagree
- Strongly Disagree

MAAC Co-ordinator Annasaheb Gundewar College Katol Road, Nagpur-440013 0

Scannad with OKEN Scanne



This content is neither created nor endorsed by Google. Report Abuse - Terms of Service - Privacy Policy

Google Forms

Chhaoni, Nagpur

#### Teacher Feedback on Syllabus For the Academic Year 2021-2022

This teachers' feedback is intended to collect information relating to your satisfaction towards the curriculum. It is appeal to the prominent Teachers of Annasaheb Gundewar College to give feedback by filling feedback. Kindly tick . the correct option in the given format and submit the same. As your feedback and suggestions are very important to improvise syllabus.

| 1) I | Full name of the Teach                  | er [Surname la  | st]-                              |                               |                                             |
|------|---------------------------------