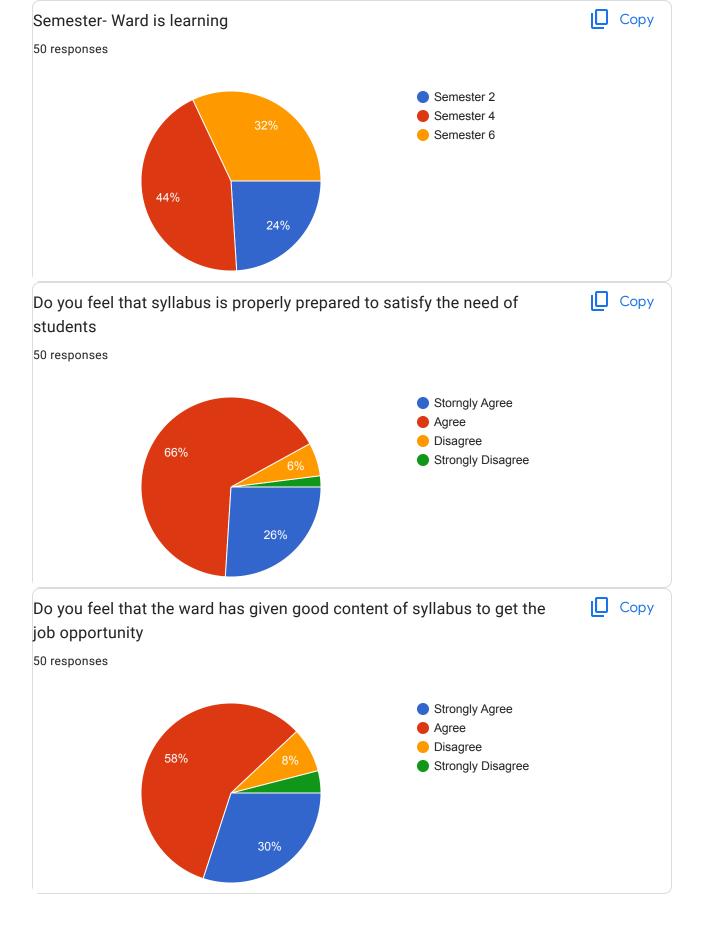

94 responses

B,ComM,Com

Co-ordinator
Annasaheb Gundewar College
Katol Road, Nagpur-440013

Copy

Scannad with OKEN Scanna

les:
fuce
npu:
npu:
ntst bast b 9:23 PM Annasaheb Gundewar College Nagpur- Student's Feetiback on syllabus [2021-22] Semester (वर्ष /सत्र) □ Сору 94 responses Sem 1 & Sem 2 O Sem 3 & Sem 4 Sem 5 & Sem 6 30.9% 29.8% Syllabus/Course curriculum fulfilling your expectations (अभ्यासक्रम आपल्या Copy शैक्षणिक अपेक्षा ची पुर्तता करते ) 94 responses Strongly Agree पूर्णपणे सहमत

- आहे
- Agree सहमत आहे
- 🔘 Disagree सहमत नाही
- 🕲 Strongly Disagree काहीही सहमत

Syllabus is updated enough to meet the demand of hour ( सदयपरिस्थितित □ Сору अभ्यासक्रम कालाची गरज पूर्ण करते)

94 responses

- Strongly Agree
- Agree
- Disagree
- Strongly Disagree

Swill mator

centronaco Gundewar College Kutol Road, Nagpur-440013

Cannad with OKEN Scanna

Getting Enough time to cover the syllabus (अभ्यासक्रम पूर्ण करण्याकरीता पुरेसा Сору वेल दिल्या जातो)