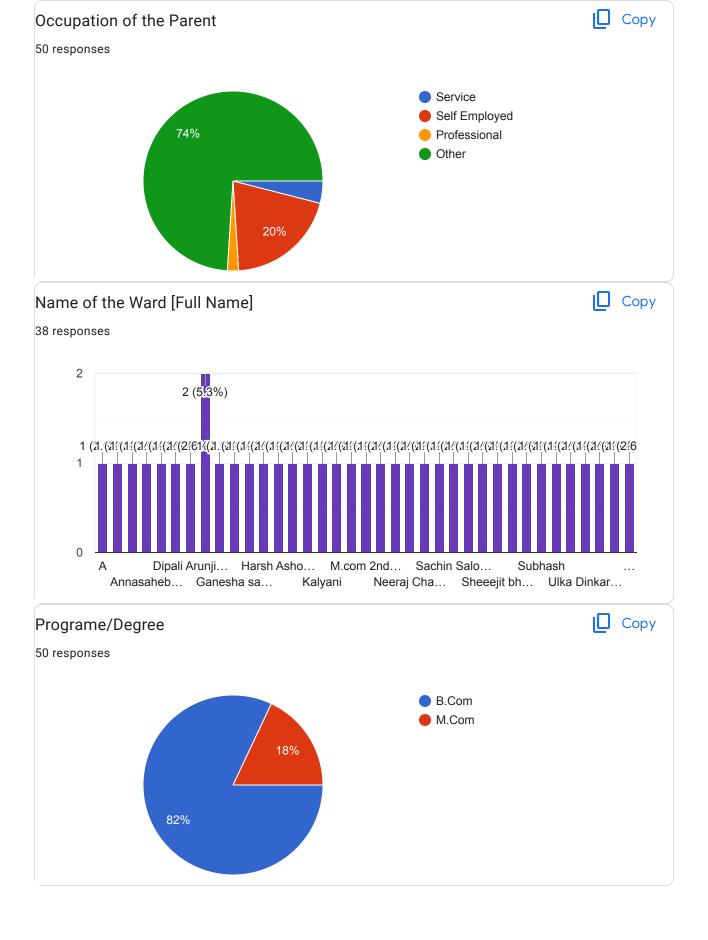

94 responses

B,ComM,Com

Co-ordinator
Annasaheb Gundewar College
Katol Road, Nagpur-440013

Copy

Scannad with OKEN Scanna

les:
fuce
npu:
npu:
ntst bast b 9:23 PM Annasaheb Gundewar College Nagpur- Student's Feetiback on syllabus [2021-22] Semester (वर्ष /सत्र) □ Сору 94 responses Sem 1 & Sem 2 O Sem 3 & Sem 4 Sem 5 & Sem 6 30.9% 29.8% Syllabus/Course curriculum fulfilling your expectations (अभ्यासक्रम आपल्या Copy शैक्षणिक अपेक्षा ची पुर्तता करते ) 94 responses Strongly Agree पूर्णपणे सहमत