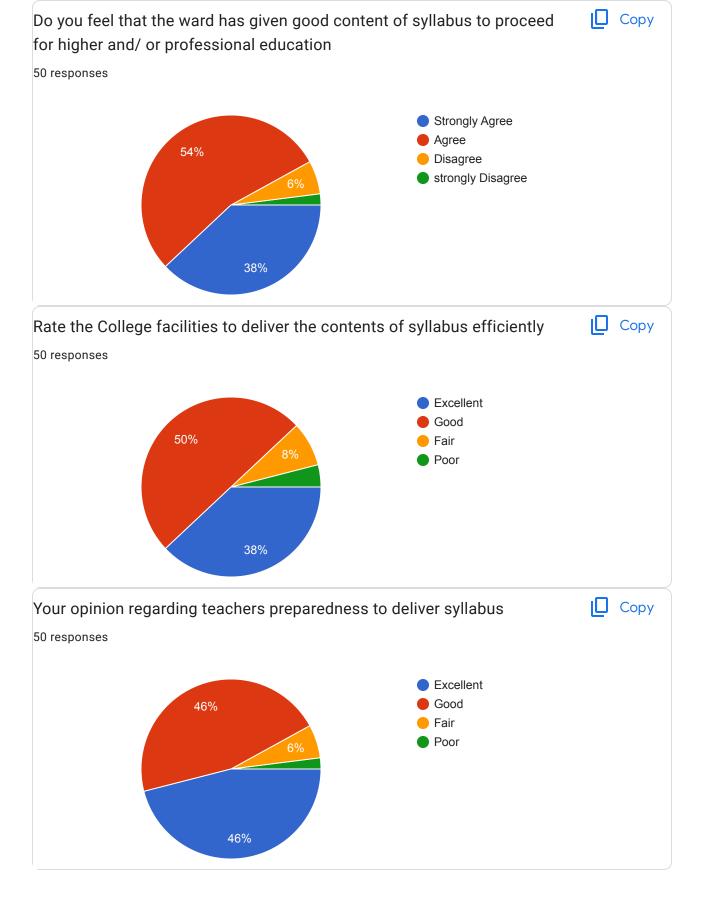

94 responses

- Strongly Agree
- Agrao
- Disagree
- Strongly Disagree

Syllabus creates interests to pursue higher studies (अभ्यासक्रम उच्च शिक्षण घेण्यासाठी प्रवृत्त करते)

Сору

94 responses

- Strongly Agree
- Agree
- Disagree
- Strongly Disagree

The Assessment pattern measures your complete knowledge ( मूल्यांकन

Сору

पद्धती संपूर्ण अभ्यासक्रमाचे मोजमाप करते)

94 responses

- Strongly Agree
- Agree
- Disagree
- Strongly Disagree

MAAC Co-ordinator Annasaheb Gundewar College Katol Road, Nagpur-440013 0