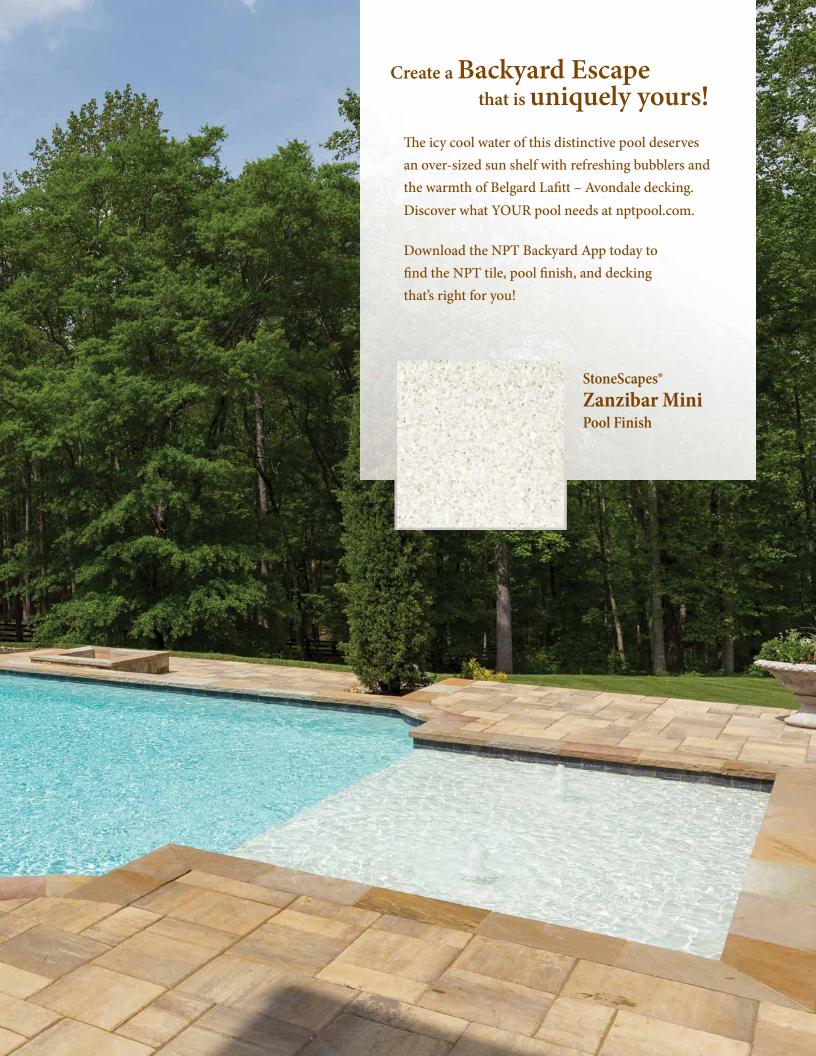

# The color of your Pools Water will be Uniquely Jours.

### Create the serenity of a pebble-bottomed stream in your own backyard!

StoneScapes combines beauty with durability to create the perfect finishes produced with the highest quality materials available. Stronger than conventional pool surfaces and easier to maintain, StoneScapes resists etching, staining, and wear.

StoneScapes scientifically formulated surface systems create consistent, dependable color. And thanks to our select, smooth, polished pebbles, StoneScapes finishes are easy on hands and feet.

Ask your contractor for samples!