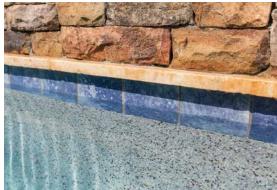

### **Pool Elements**

Featured on this page:

Geometric angles with layers upon layers of rustic stone surround cool blue water and a single ring of fire.

- Pool Finish: StoneScapes French Gray
- Pool & Spa Tile: Terrasini | Terra Blue
- Decking: Belgard<sup>®</sup> Lafitt Rustic Slab | Avondale
- Coping: Ivory Travertine
- Pergola with seating
- Tanning ledge
- Raised deck with spillover spa and firepit
- Landscape Lighting