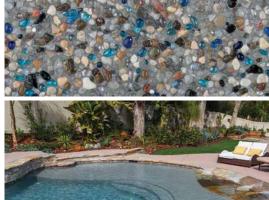

### **Touch of Glass**

StoneScapes Touch of Glass Tropics Blue

Salt & Pepper

Samples shown with a 3 bag formula

Aqua White

**Tahoe Blue** 

Note: Some NPT pool finishes may include abalone shells which cannot be guaranteed against degradation or loss of color.