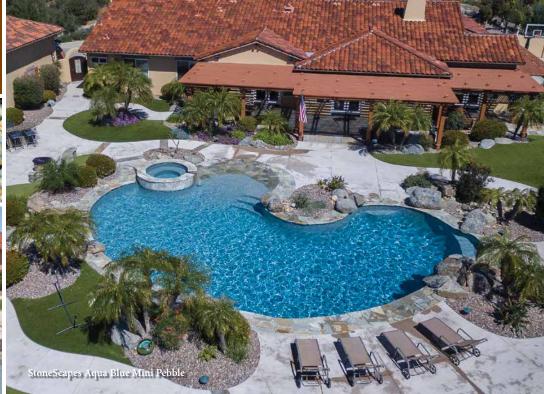

### Create the serenity of a pebble-bottomed stream in your own backyard!

StoneScapes combines beauty with durability to create the perfect finishes produced with the highest quality materials available. Stronger than conventional pool surfaces and easier to maintain, StoneScapes resists etching, staining, and wear.

StoneScapes scientifically formulated surface systems create consistent, dependable color. And thanks to our select, smooth, polished pebbles, StoneScapes finishes are easy on hands and feet.

Ask your contractor for samples!