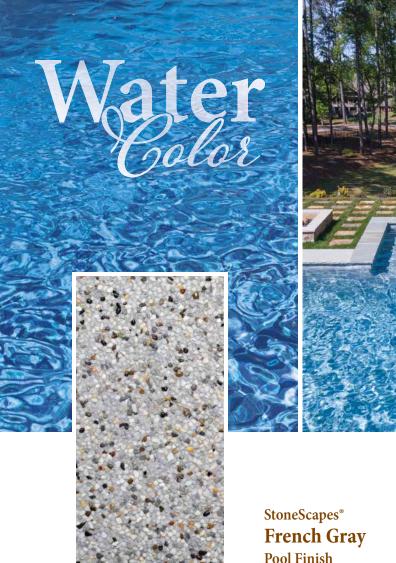

### First, Decide...

whether you would like the water in your pool to appear blue or green.

### For Water that Looks Primarily Blue,

select a finish with white, blue or gray pigment.

### For Water that Appears Green,

look for green, tan, brown or black pigment.