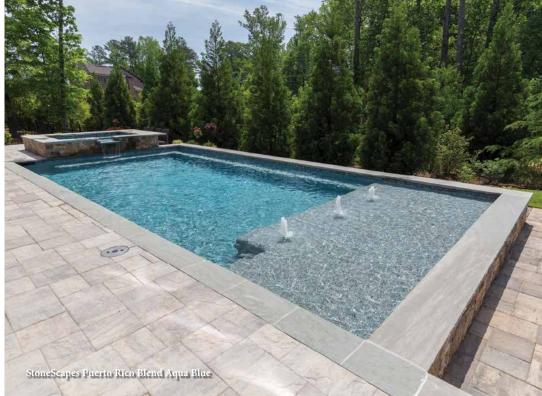

### **Pool Elements**

Featured on this page:

Geometric angles with layers upon layers of rustic stone surround cool blue water and a single ring of fire.

- Pool Finish: StoneScapes French Gray
- Pool & Spa Tile: Terrasini | Terra Blue
- Decking: Belgard<sup>®</sup> Lafitt Rustic Slab | Avondale
- Coping: Ivory Travertine
- Pergola with seating
- Tanning ledge
- Raised deck with spillover spa and firepit
- Landscape Lighting