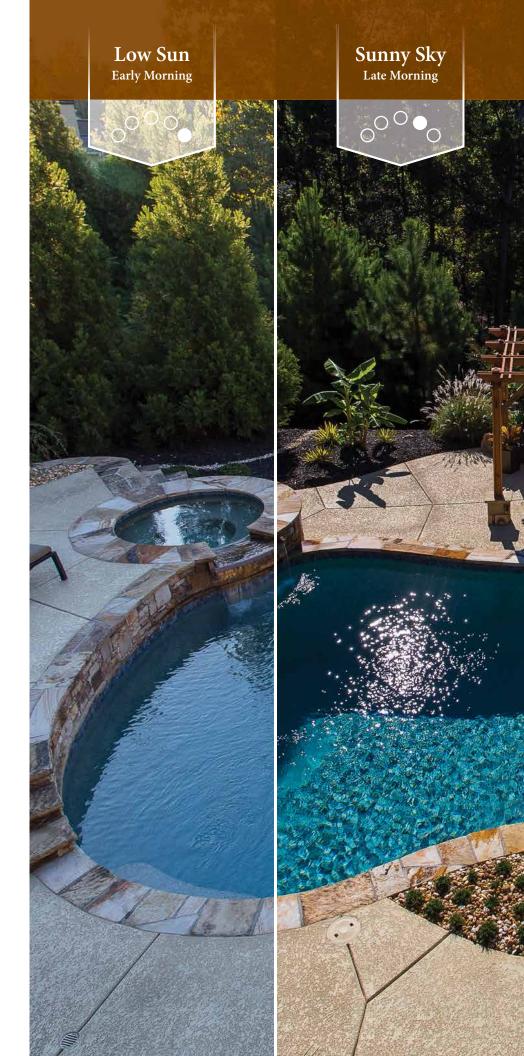

## Subtle Changes in the appearance,

created by the play of sunlight and shade, are part of the

Deauty
of your pool finish.

StoneScapes\*
Caribbean
Blue
Pool Finish

Visit:

Elements