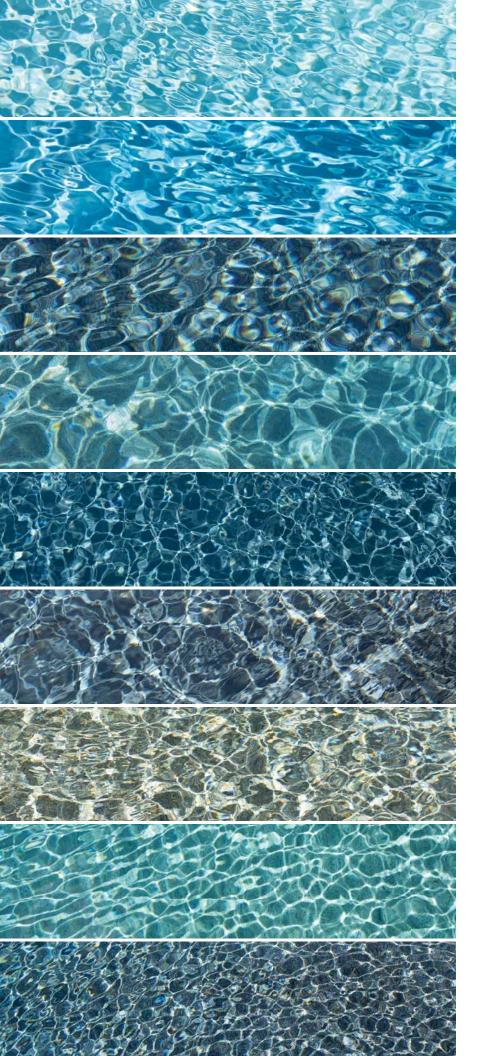

#### Light Blue

White & Light Blue Pool Finishes = Light Blue Watercolor

#### Medium Blue

Medium Blue Pool Finishes = Medium Blue Watercolor

#### Dark Blue

Dark Blue Pool Finishes = Dark Blue Watercolor

### Light Gray

Light Gray Pool Finishes = Light Gray Watercolor

#### Blue Gray

Blue Gray Pool Finishes = Blue Gray Watercolor

### Dark Gray

Dark Gray Pool Finishes = Dark Gray Watercolor

### Light Green

Sand Pool Finishes = Light Green Watercolor

#### Green

Green Pool Finishes
= Green Watercolor

### Deep Dark Green

Black Pool Finishes = Deep Dark Green Watercolor