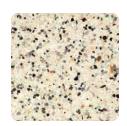

### Light Green

Sand Pool Finishes = Light Green Watercolor

### For Water that Appears Green,

look for green, tan, brown or black pigment.