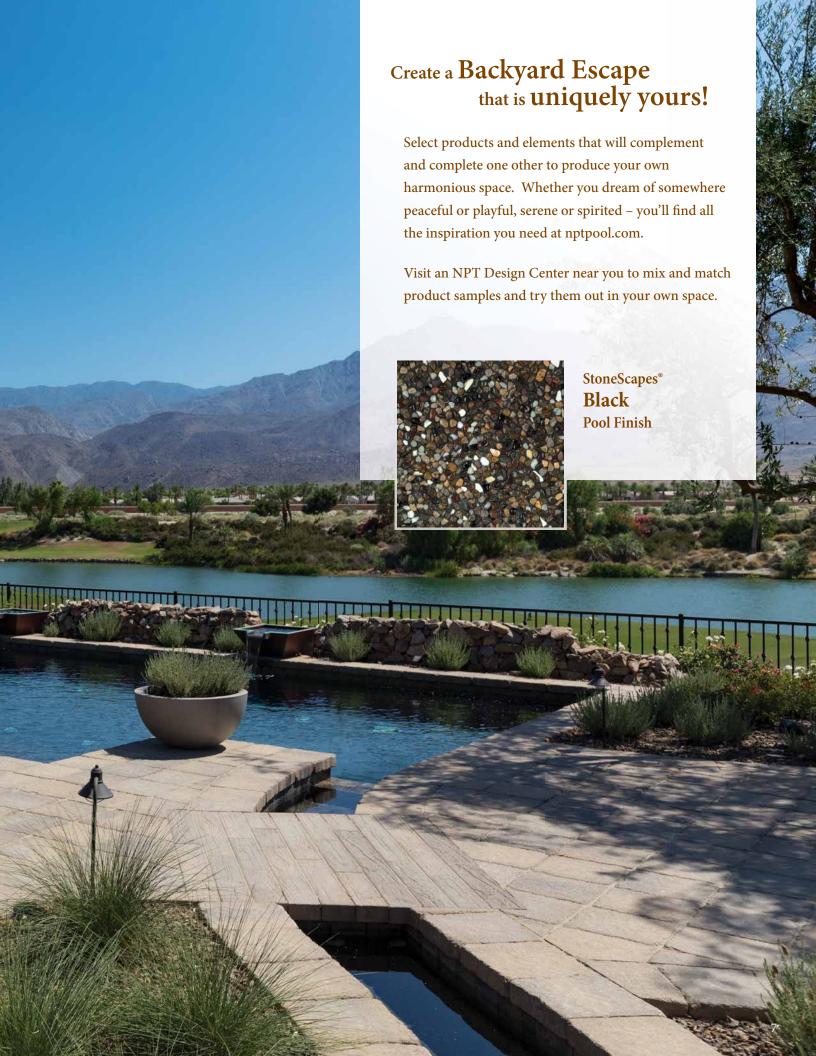

### Create the serenity of a pebble-bottomed stream in your own backyard!

StoneScapes combines beauty with durability to create the perfect finishes produced with the highest quality materials available. Stronger than conventional pool surfaces and easier to maintain, StoneScapes resists etching, staining, and wear.

StoneScapes scientifically formulated surface systems create consistent, dependable color. And thanks to our select, smooth, polished pebbles, StoneScapes finishes are easy on hands and feet.

Ask your contractor for samples!