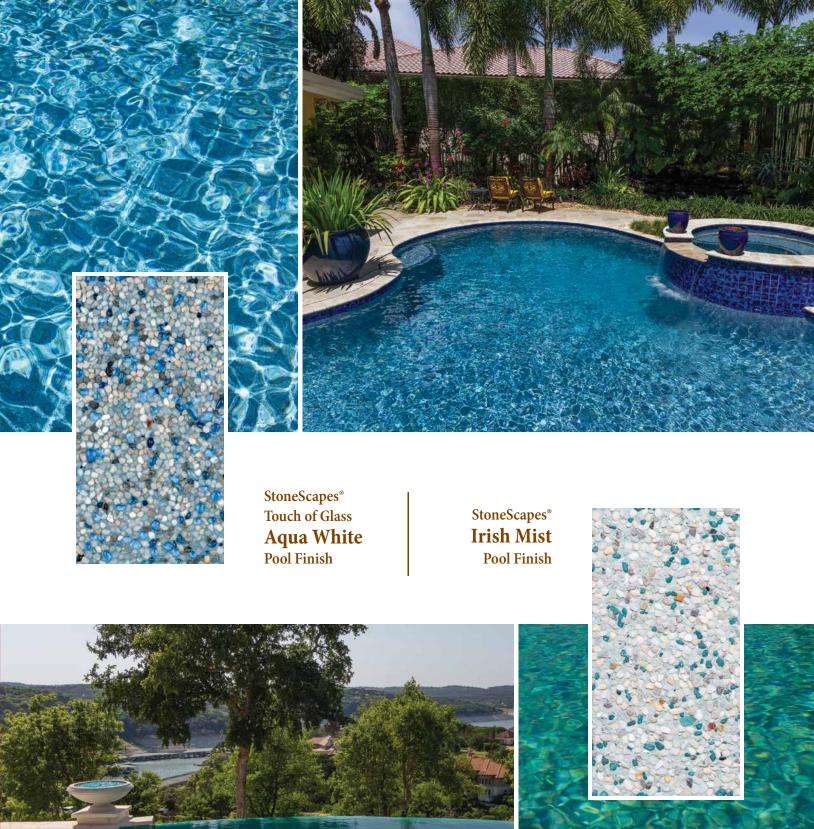

#### Light Blue

White & Light Blue Pool Finishes = Light Blue Watercolor

#### Medium Blue

Medium Blue Pool Finishes = Medium Blue Watercolor