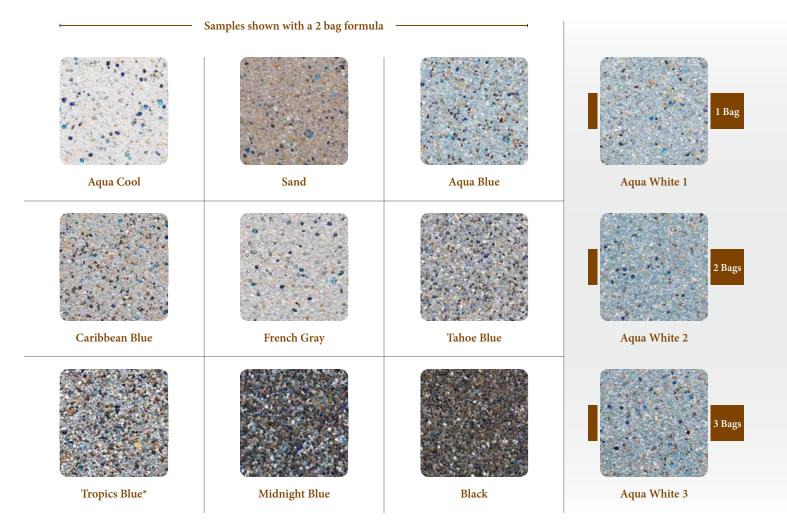

### Micro

StoneScapes Micro Aqua Blue

White

**Summit Blue** 

French Gray

Kenai Gray

Aqua Blue

Moraine

### Regular & Mini Pebbles

Mini Only

Zanzibar

Salt & Pepper

Salt & Pepper Mini

Aqua White

Aqua White Mini

White

White Mini

Aqua Cool

Aqua Cool Mini

Aqua Blue

Aqua Blue Mini

### Regular Mini Pebbles

Irish Mist

Irish Mist Mini

Caribbean Blue

Caribbean Blue Mini

Mauve

Mauve Mini

Jade

Jade Mini

Sand

Sand Mini

**Emerald** 

Emerald Mini

### Regular Mini Pebbles

French Gray

French Gray Mini

**Tropics Blue** 

Tropics Blue Mini

Black

Black Mini

**Tahoe Blue** 

Tahoe Blue Mini

Midnight Blue

Midnight Blue Mini

Mini Only

Cameroon

### **Touch of Glass**

StoneScapes Touch of Glass Tropics Blue

Salt & Pepper

Samples shown with a 3 bag formula

Aqua White

**Tahoe Blue** 

Note: Some NPT pool finishes may include abalone shells which cannot be guaranteed against degradation or loss of color.