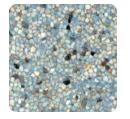

#### Light Blue

White & Light Blue Pool Finishes = Light Blue Watercolor

### For Water that Looks Primarily Blue,

select a finish with white, blue or gray pigment.