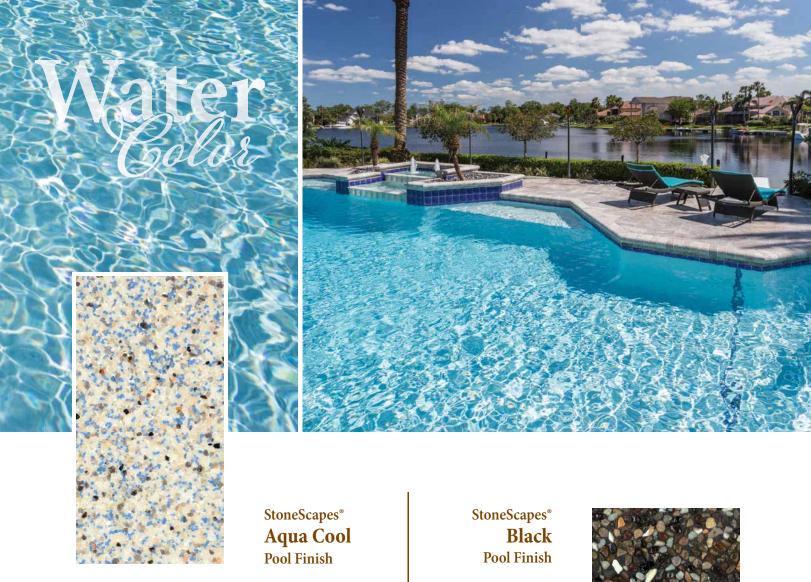

### Light Gray

Light Gray Pool Finishes = Light Gray Watercolor

### Deep Dark Green

Black Pool Finishes = Deep Dark Green Watercolor