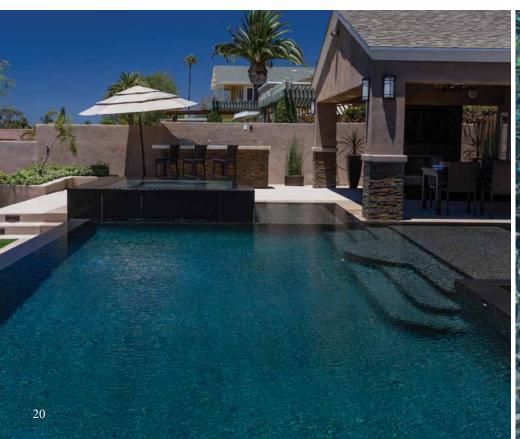

### **Pool Elements**

Featured on this page:

Geometric angles with layers upon layers of rustic stone surround cool blue water and a single ring of fire.

- Pool Finish: StoneScapes French Gray
- Pool & Spa Tile: Terrasini | Terra Blue
- Decking: Belgard<sup>®</sup> Lafitt Rustic Slab | Avondale
- Coping: Ivory Travertine
- Pergola with seating
- Tanning ledge
- Raised deck with spillover spa and firepit
- Landscape Lighting