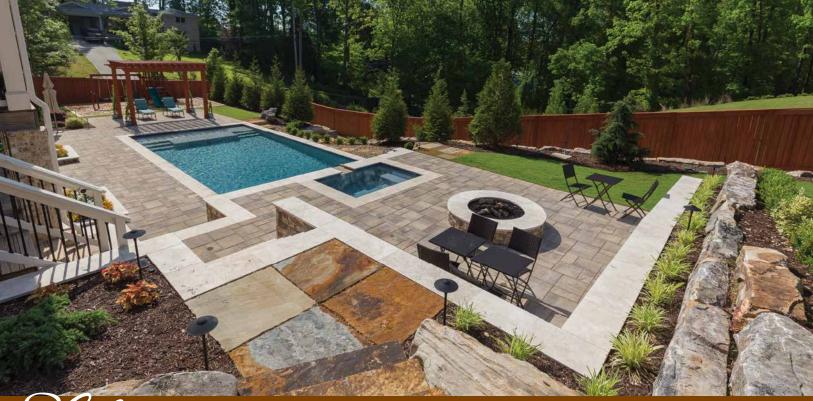

### **Pool Elements**

Featured on this page:

Geometric angles with layers upon layers of rustic stone surround cool blue water and a single ring of fire.

- Pool Finish: StoneScapes French Gray
- Pool & Spa Tile: Terrasini | Terra Blue
- Decking: Belgard<sup>®</sup> Lafitt Rustic Slab | Avondale
- Coping: Ivory Travertine
- Pergola with seating
- Tanning ledge
- Raised deck with spillover spa and firepit
- Landscape Lighting