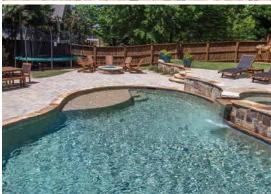

### **Pool Elements**

Featured on this page:

Geometric angles with layers upon layers of rustic stone surround cool blue water and a single ring of fire.

- Pool Finish: StoneScapes French Gray
- Pool & Spa Tile: Terrasini | Terra Blue
- Decking: Belgard<sup>®</sup> Lafitt Rustic Slab | Avondale
- Coping: Ivory Travertine
- Pergola with seating
- Tanning ledge
- Raised deck with spillover spa and firepit
- Landscape Lighting