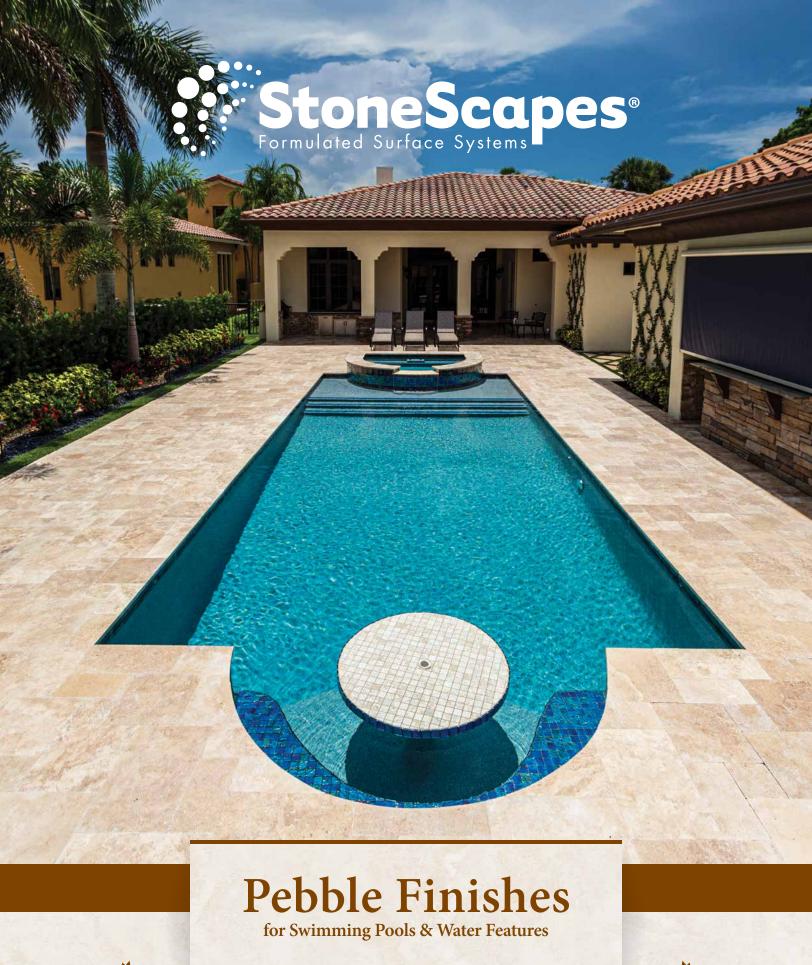

# The color of your Pools Water will be Uniquely Jours.

### Create the serenity of a pebble-bottomed stream in your own backyard!

StoneScapes combines beauty with durability to create the perfect finishes produced with the highest quality materials available. Stronger than conventional pool surfaces and easier to maintain, StoneScapes resists etching, staining, and wear.

StoneScapes scientifically formulated surface systems create consistent, dependable color. And thanks to our select, smooth, polished pebbles, StoneScapes finishes are easy on hands and feet.

Ask your contractor for samples!