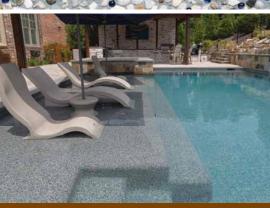

### **Pool Elements**

Featured on this page:

Geometric angles with layers upon layers of rustic stone surround cool blue water and a single ring of fire.

- Pool Finish: StoneScapes French Gray
- Pool & Spa Tile: Terrasini | Terra Blue
- Decking: Belgard<sup>®</sup> Lafitt Rustic Slab | Avondale
- Coping: Ivory Travertine
- Pergola with seating
- Tanning ledge
- Raised deck with spillover spa and firepit
- Landscape Lighting