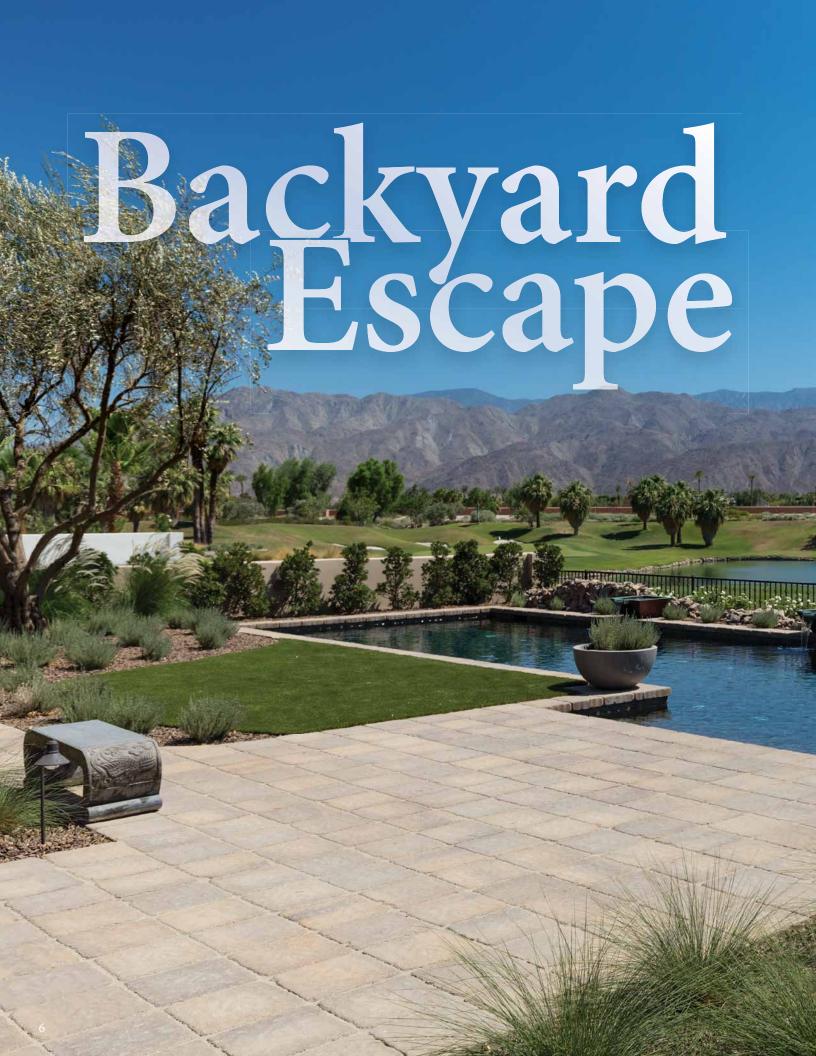

### Table of Contents

| About Water Color                      | 2-5    |
|----------------------------------------|--------|
| Backyard Escape                        | 6-7    |
| StoneScapes® Elements                  | 8      |
| StoneScapes® Micro                     | 9      |
| StoneScapes® Regular & Mini Pebble     |        |
| StoneScapes® Touch of Glass            |        |
| StoneScapes® Puerto Rico Blend - Large |        |
| StoneScapes® Puerto Rico Blend - Small |        |
| Outdoor Living                         |        |
| Water Color Spotlight                  | .18-20 |