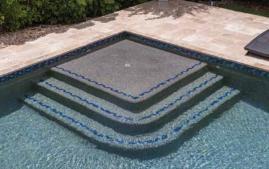

## Subtle Changes in the appearance,

created by the play of sunlight and shade, are part of the

Deauty
of your pool finish.

StoneScapes\*
Caribbean
Blue
Pool Finish

Visit:

Elements