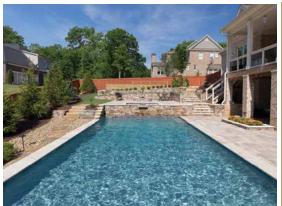

### Create the serenity of a pebble-bottomed stream in your own backyard!

StoneScapes combines beauty with durability to create the perfect finishes produced with the highest quality materials available. Stronger than conventional pool surfaces and easier to maintain, StoneScapes resists etching, staining, and wear.

StoneScapes scientifically formulated surface systems create consistent, dependable color. And thanks to our select, smooth, polished pebbles, StoneScapes finishes are easy on hands and feet.

Ask your contractor for samples!