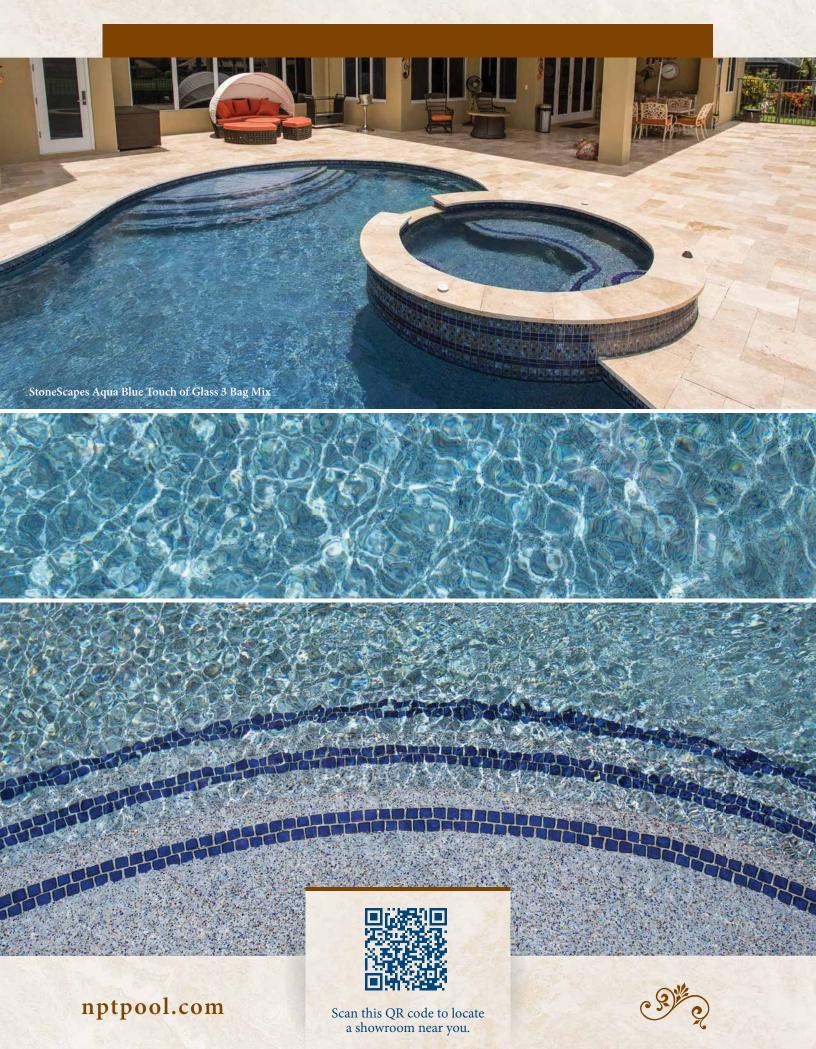

### **Touch of Glass**

StoneScapes Touch of Glass Tropics Blue

Salt & Pepper

Samples shown with a 3 bag formula

Aqua White

**Tahoe Blue** 

Note: Some NPT pool finishes may include abalone shells which cannot be guaranteed against degradation or loss of color.