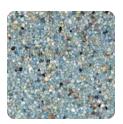

#### Blue Gray

Blue Gray Pool Finishes = Blue Gray Watercolor

### For Water that Looks Primarily Blue,

select a finish with white, blue or gray pigment.