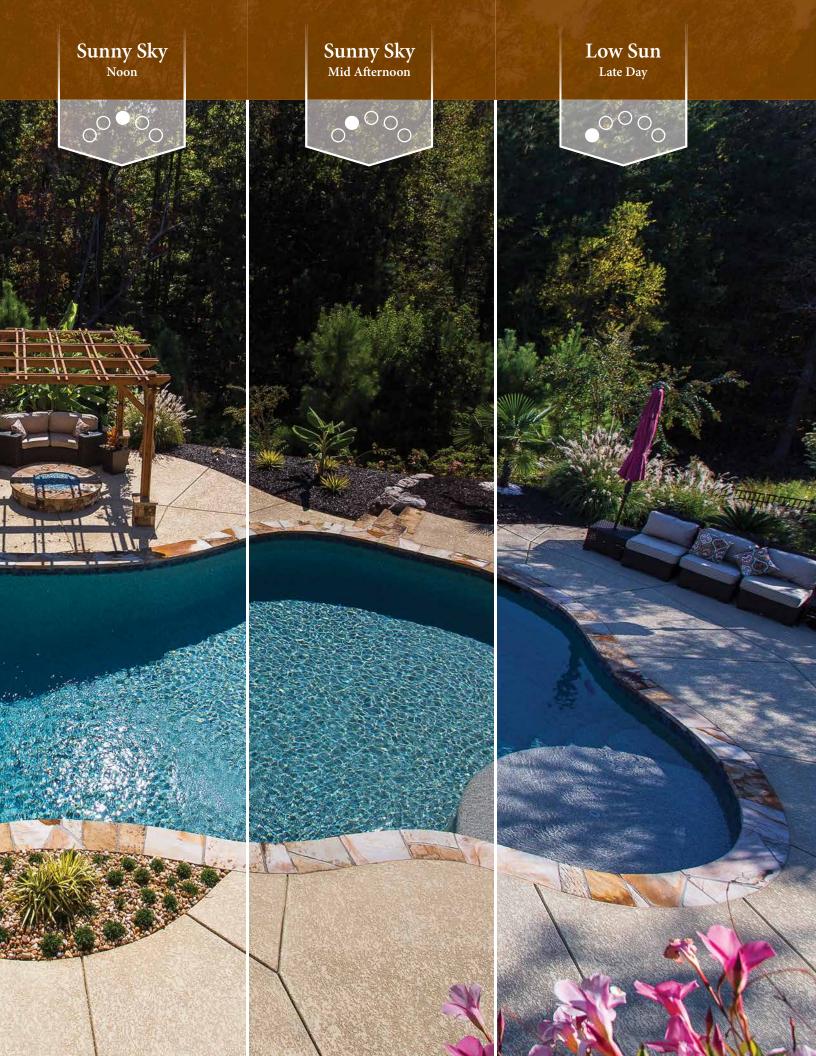

## Subtle Changes in the appearance,

created by the play of sunlight and shade, are part of the

Deauty
of your pool finish.

StoneScapes\*
Caribbean
Blue
Pool Finish

Visit:

Elements