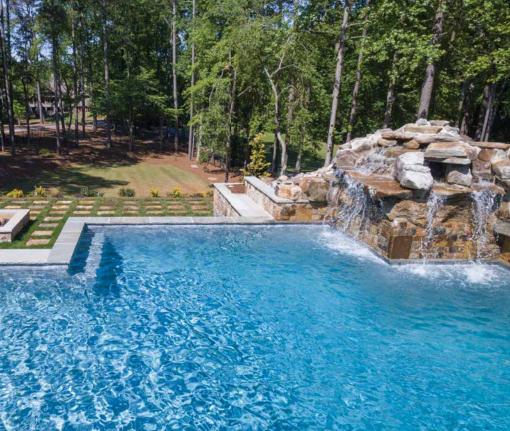

### **Pool Elements**

Featured on this page:

Geometric angles with layers upon layers of rustic stone surround cool blue water and a single ring of fire.

- Pool Finish: StoneScapes French Gray
- Pool & Spa Tile: Terrasini | Terra Blue
- Decking: Belgard<sup>®</sup> Lafitt Rustic Slab | Avondale
- Coping: Ivory Travertine
- Pergola with seating
- Tanning ledge
- Raised deck with spillover spa and firepit
- Landscape Lighting