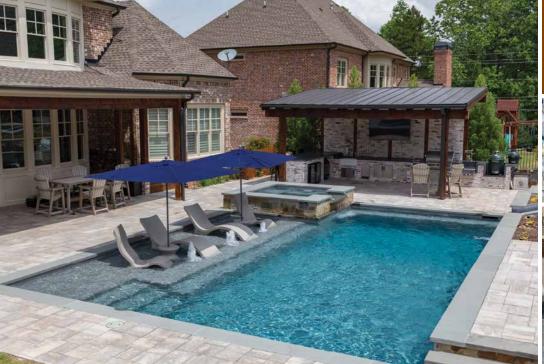

### **Pool Elements**

Featured on this page:

Geometric angles with layers upon layers of rustic stone surround cool blue water and a single ring of fire.

- Pool Finish: StoneScapes French Gray
- Pool & Spa Tile: Terrasini | Terra Blue
- Decking: Belgard<sup>®</sup> Lafitt Rustic Slab | Avondale
- Coping: Ivory Travertine
- Pergola with seating
- Tanning ledge
- Raised deck with spillover spa and firepit
- Landscape Lighting