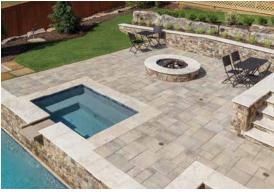

### **Pool Elements**

Featured on this page:

Geometric angles with layers upon layers of rustic stone surround cool blue water and a single ring of fire.

- Pool Finish: StoneScapes French Gray
- Pool & Spa Tile: Terrasini | Terra Blue
- Decking: Belgard<sup>®</sup> Lafitt Rustic Slab | Avondale
- Coping: Ivory Travertine
- Pergola with seating
- Tanning ledge
- Raised deck with spillover spa and firepit
- Landscape Lighting