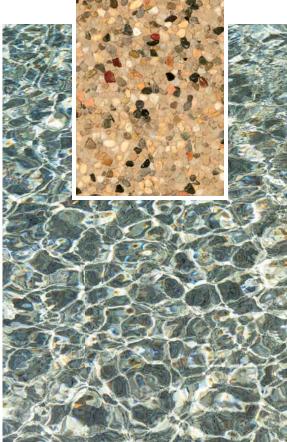

### Light Gray

Light Gray Pool Finishes = Light Gray Watercolor

### Dark Gray

Dark Gray Pool Finishes = Dark Gray Watercolor