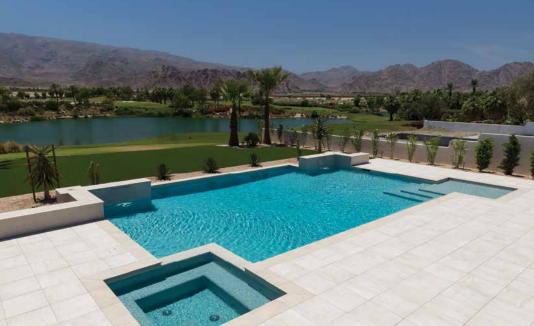

### **Pool Elements**

Featured on this page:

Geometric angles with layers upon layers of rustic stone surround cool blue water and a single ring of fire.

- Pool Finish: StoneScapes French Gray
- Pool & Spa Tile: Terrasini | Terra Blue
- Decking: Belgard<sup>®</sup> Lafitt Rustic Slab | Avondale
- Coping: Ivory Travertine
- Pergola with seating
- Tanning ledge
- Raised deck with spillover spa and firepit
- Landscape Lighting