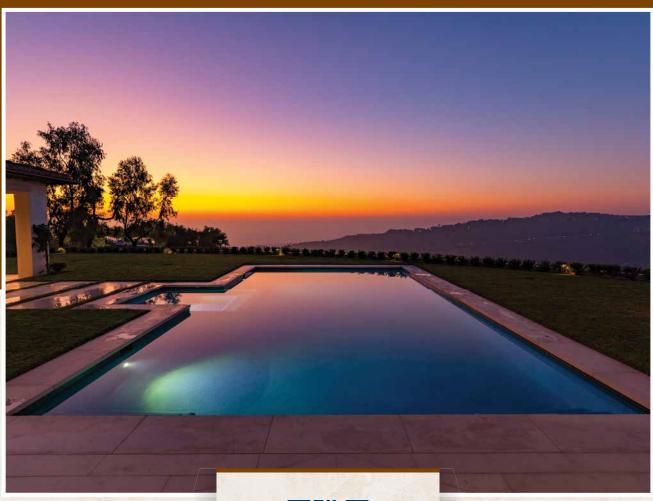

## Subtle Changes in the appearance,

created by the play of sunlight and shade, are part of the

Deauty
of your pool finish.

StoneScapes\*
Caribbean
Blue
Pool Finish

Visit:

Elements