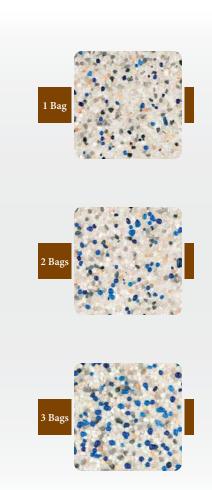

### **Touch of Glass**

StoneScapes Touch of Glass Tropics Blue

Salt & Pepper

Samples shown with a 3 bag formula

Aqua White

**Tahoe Blue** 

Note: Some NPT pool finishes may include abalone shells which cannot be guaranteed against degradation or loss of color.