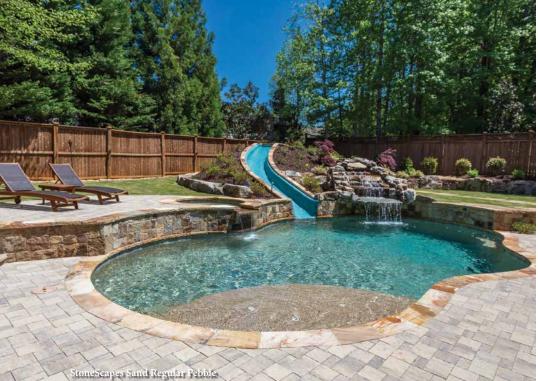

### Create the serenity of a pebble-bottomed stream in your own backyard!

StoneScapes combines beauty with durability to create the perfect finishes produced with the highest quality materials available. Stronger than conventional pool surfaces and easier to maintain, StoneScapes resists etching, staining, and wear.

StoneScapes scientifically formulated surface systems create consistent, dependable color. And thanks to our select, smooth, polished pebbles, StoneScapes finishes are easy on hands and feet.

Ask your contractor for samples!