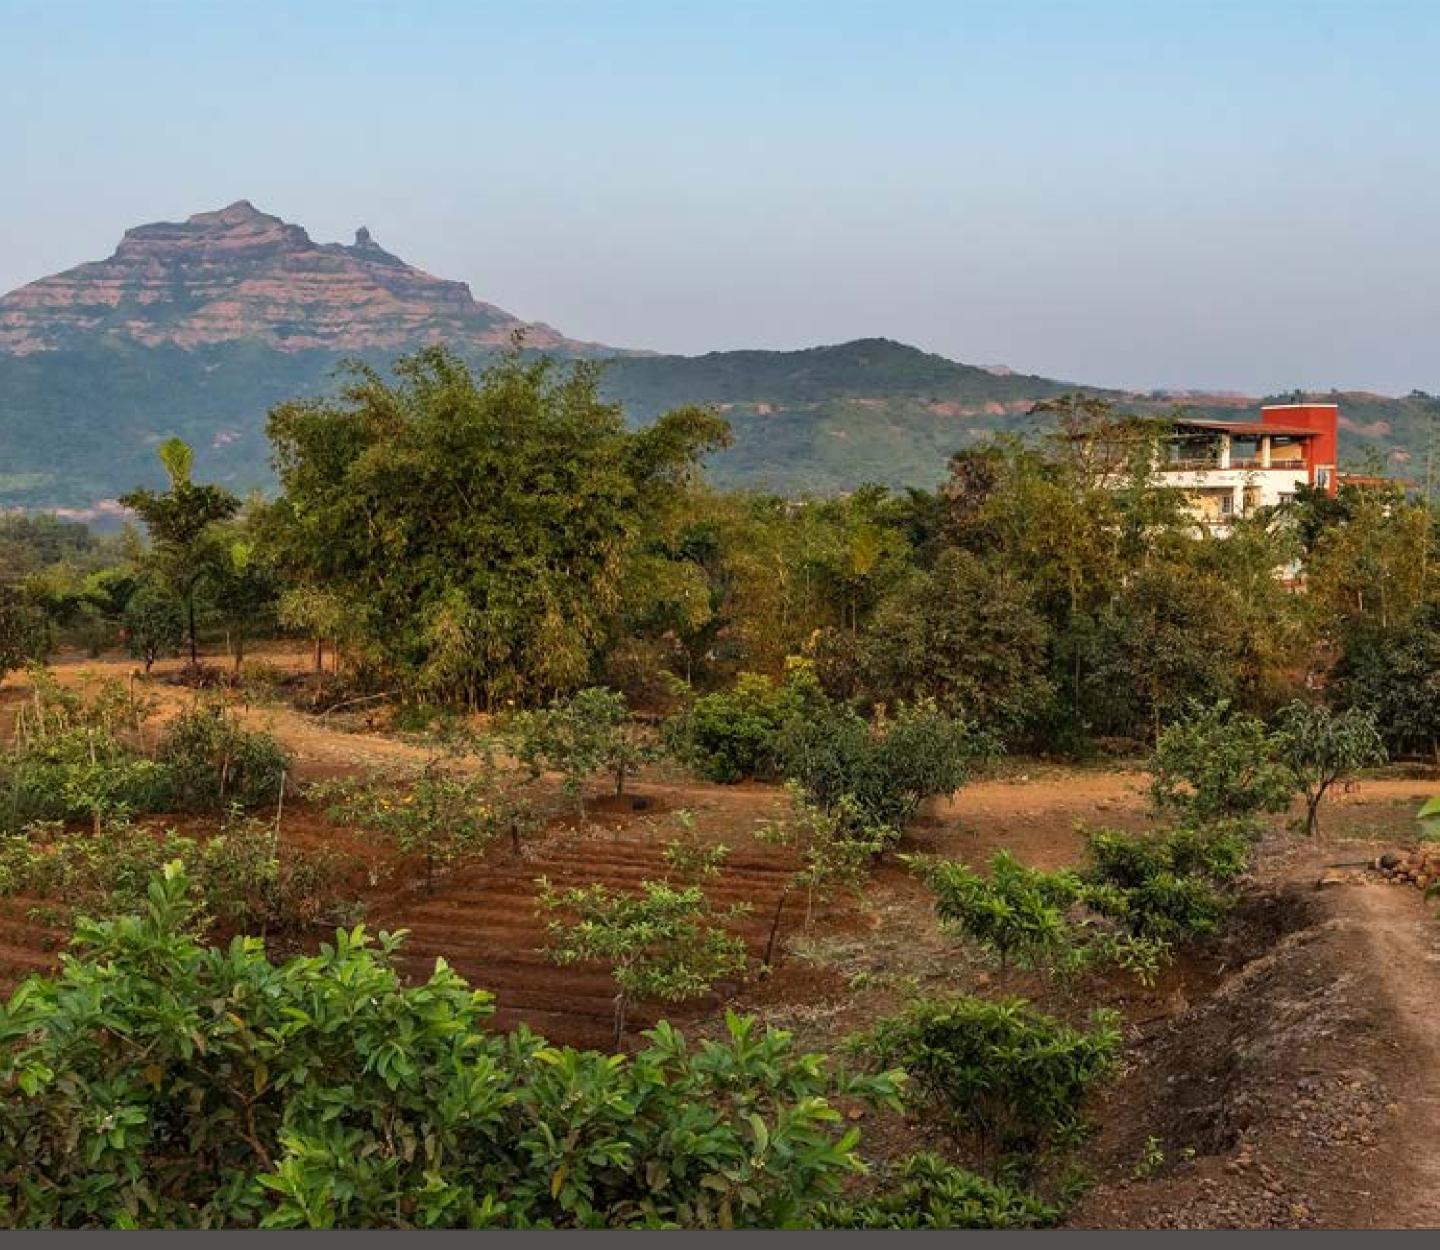

📀 cosmic**stays** 



## Serene Solitude With Inspiring Views

## ♥ Velhe



**Entire Villa** 







Solitude meets serenity at this plush villa with an unmatched view of historic Torna Fort to give you the peace and privacy you deserve. Its furnished with a modern style, offers 3 rooms across 2 floors to give you some beautiful scenery from upstairs. The mezzanine floor has 2 rooms & spacious balcony with projector, sound system & seating for al fresco dining. Enjoy your breakfast with a sunrise and end your day with a cocktail sundowner. Stargaze at night in the crystal clear skies of Velhe.

#### Ground floor master bedroom







#### Scenic mountains views





#### First floor master bedroom

8.7







#### First floor bedroom 2

Ð







### Private balcony with sunset view





A projector room cum dining area with mountain views is the perfect place to enjoy a sun soaked break