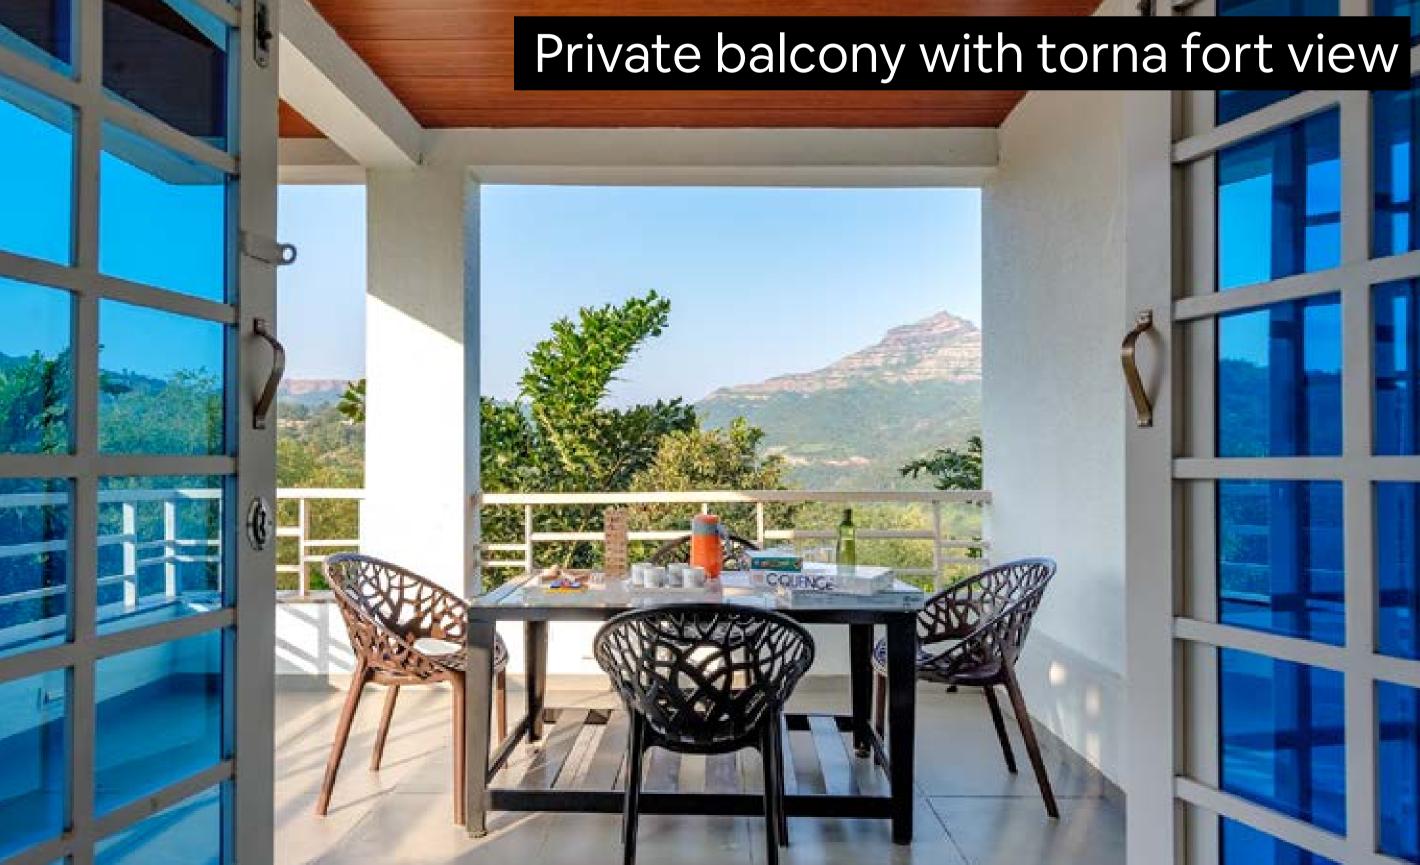

### Private balcony with sunset view

A projector room cum dining area with mountain views is the perfect place to enjoy a sun soaked breakfast or a movie night with your gang