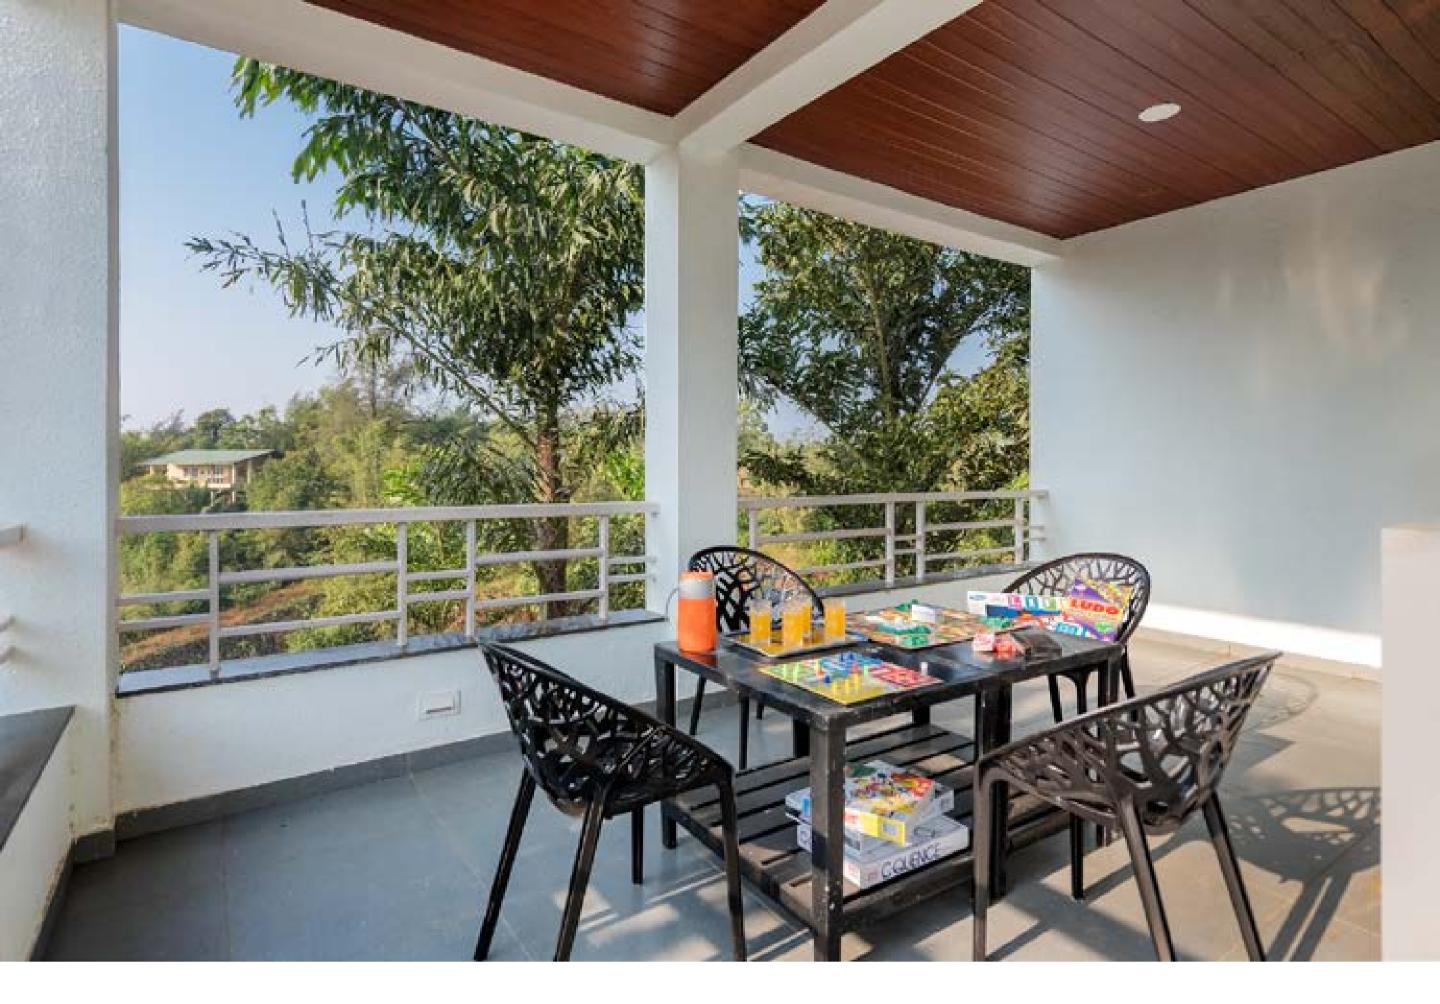

### Private balcony with sunset view

A projector room cum dining area with mountain views is the perfect place to enjoy a sun soaked breakfast or a movie night with your gang