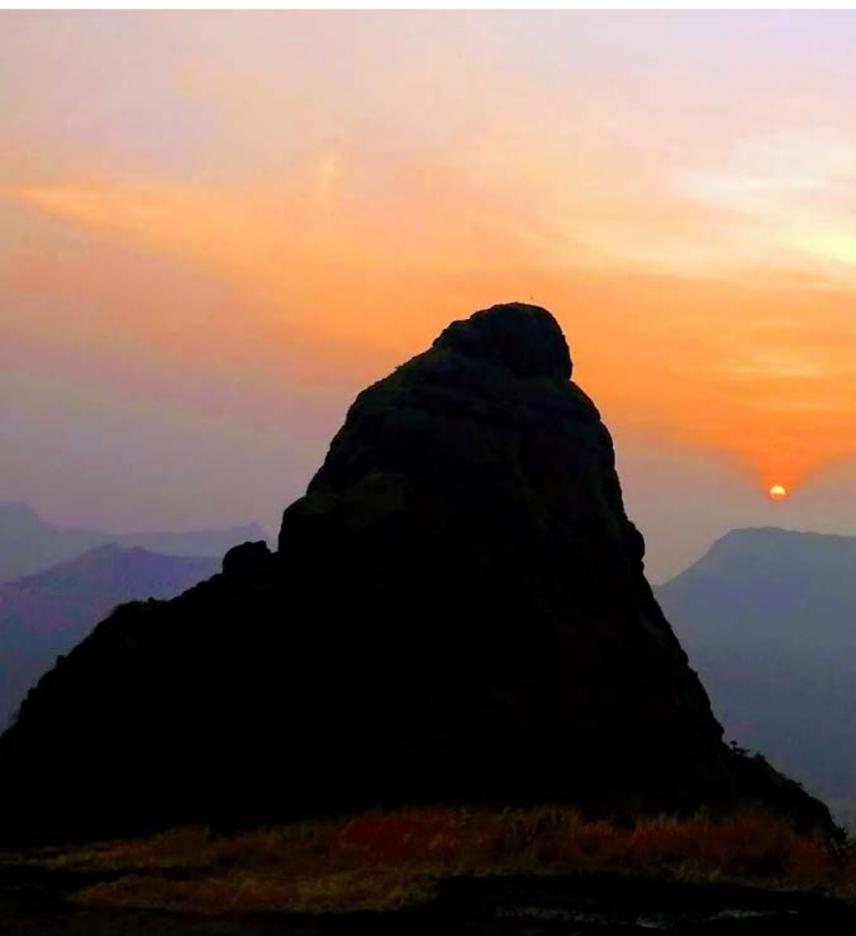

### Private balcony with sunset view

A projector room cum dining area with mountain views is the perfect place to enjoy a sun soaked breakfast or a movie night with your gang