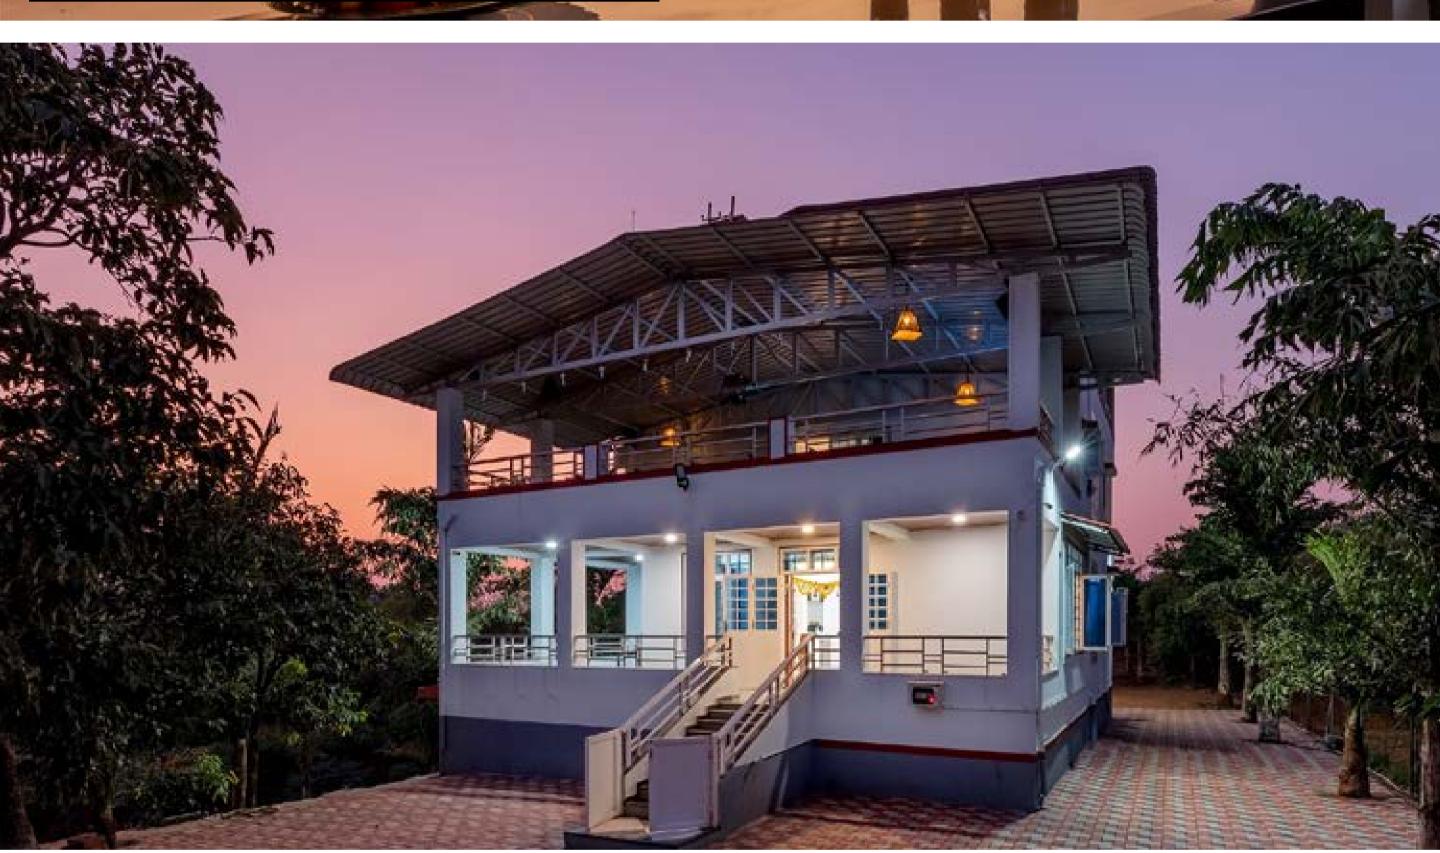

## ♥ Velhe

**Entire Villa** 

Solitude meets serenity at this plush villa with an unmatched view of historic Torna Fort to give you the peace and privacy you deserve. Its furnished with a modern style, offers 3 rooms across 2 floors to give you some beautiful scenery from upstairs. The mezzanine floor has 2 rooms & spacious balcony with projector, sound system & seating for al fresco dining. Enjoy your breakfast with a sunrise and end your day with a cocktail sundowner. Stargaze at night in the crystal clear skies of Velhe.