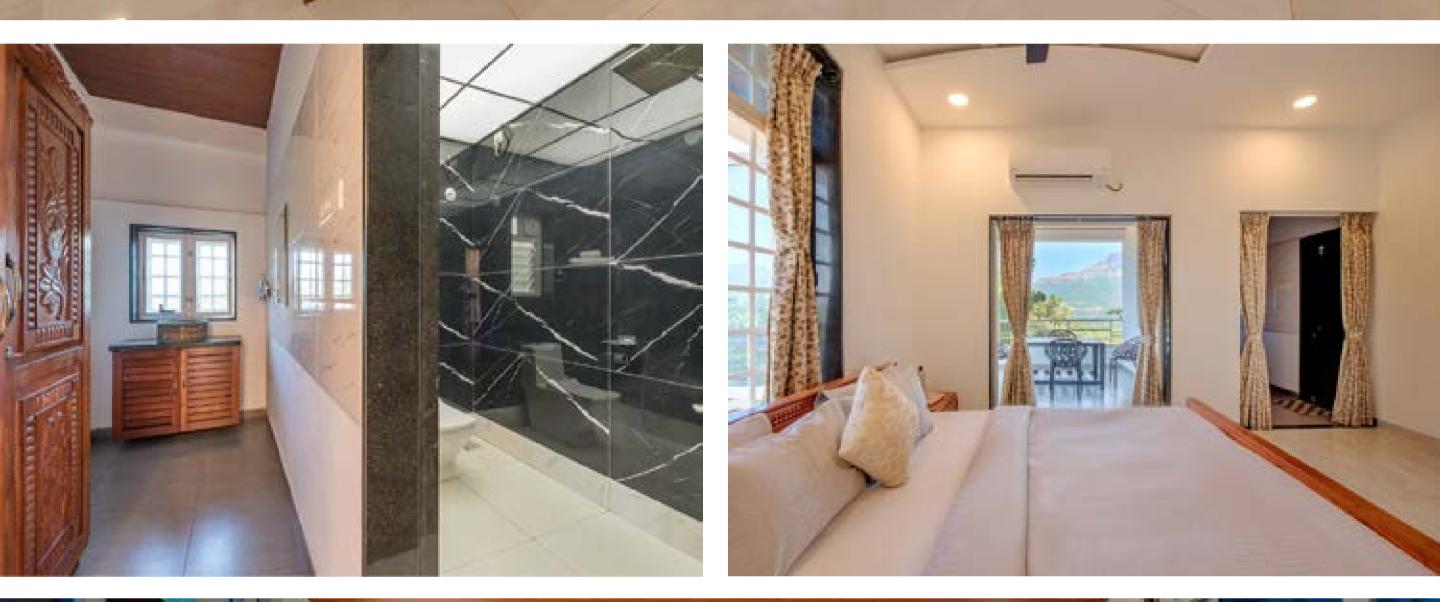

📀 cosmic**stays** 



## Serene Solitude With Inspiring Views

## ♥ Velhe



**Entire Villa** 







Solitude meets serenity at this plush villa with an unmatched view of historic Torna Fort to give you the peace and privacy you deserve. Its furnished with a modern style, offers 3 rooms across 2 floors to give you some beautiful scenery from upstairs. The mezzanine floor has 2 rooms & spacious balcony with projector, sound system & seating for al fresco dining. Enjoy your breakfast with a sunrise and end your day with a cocktail sundowner. Stargaze at night in the crystal clear skies of Velhe.

#### Ground floor master bedroom







#### Scenic mountains views





#### First floor master bedroom

8.7







#### First floor bedroom 2

Ð







### Private balcony with sunset view





A projector room cum dining area with mountain views is the perfect place to enjoy a sun soaked breakfast or a movie night with your gang





## Elegant living room



11.00

## Spacious with modern amenities

1 March





## Modern And Equipped Kitchen







## Sunset view from terrace



## Clear night skies



## Indoor dining area for 10

12.21



5.001

1111

# Outdoor dining area





With a spacious area perfect for group parties, private celebrations and family

## getaways, you can enjoy both privacy and togetherness at Ekantam.





Night sky view from balcony

Dusk view from balcony



"Take in the breathtaking beauty of the majestic mountains against a blush pink sky - a view like no other."