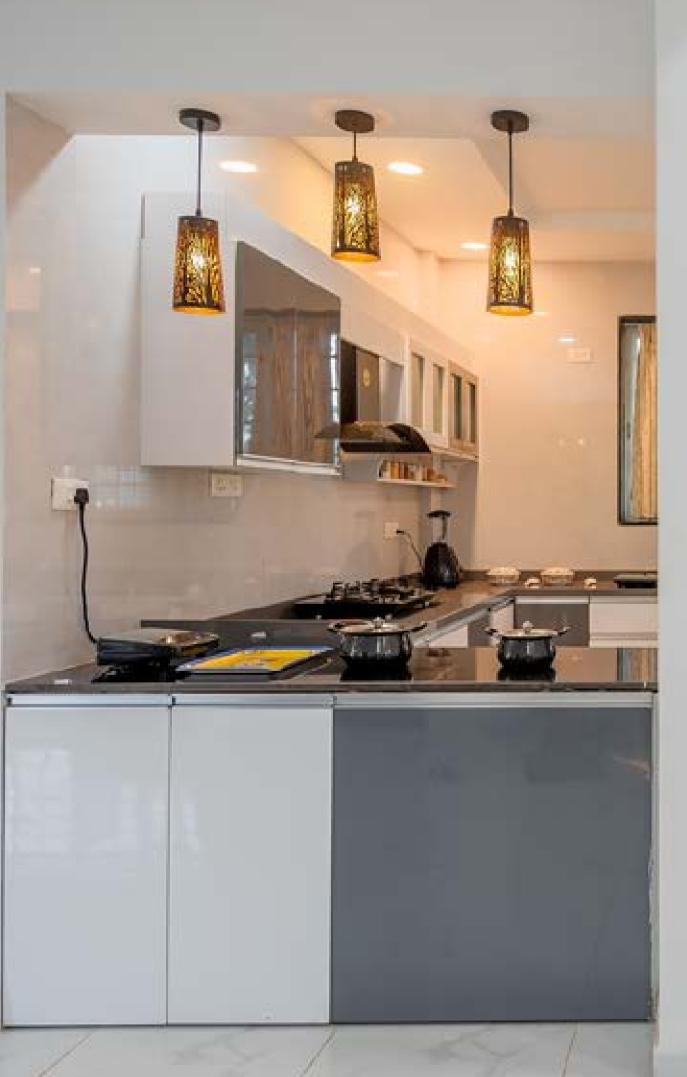

th a modern style, offers 3 rooms across 2 floors to give you some beautiful scenery from upstairs. The mezzanine floor has 2 rooms & spacious balcony with projector, sound system & seating for al fresco dining. Enjoy your breakfast with a sunrise and end your day with a cocktail sundowner. Stargaze at night in the crystal clear skies of Velhe.

#### Ground floor master bedroom







#### Scenic mountains views





#### First floor master bedroom

8.7







#### First floor bedroom 2

Ð







### Private balcony with sunset view





A projector room cum dining area with mountain views is the perfect place to enjoy a sun soaked breakfast or a movie night with your gang





## Elegant living room



11.00

## Spacious with modern amenities

1 March





## Modern And Equipped Kitchen







## Sunset view from terrace



## Clear night skies



## Indoor dining area for 10

12.21



5.001

1111

# Outdoor dining area





With a spacious area perfect for group parties, private celebrations and family

## getaways, you can enjoy both privacy and togetherness at Ekantam.





Night sky view from balcony

Dusk view from balcony



"Take in the breathtaking beauty of the majestic mountains against a blush pink sky - a view like no other."



Visit nearby farms, river fishing, drives along the scenic routes. Experience slow living in the quaint countryside of Velhe.



Experience the best outdoor activities, nature walks,





# stargazing, and scenic drives.





# Amenities

Movie Projector















/ Fresh Linen & Towels
Hot Water

V Pet Friendly

# How to Reach

Pu