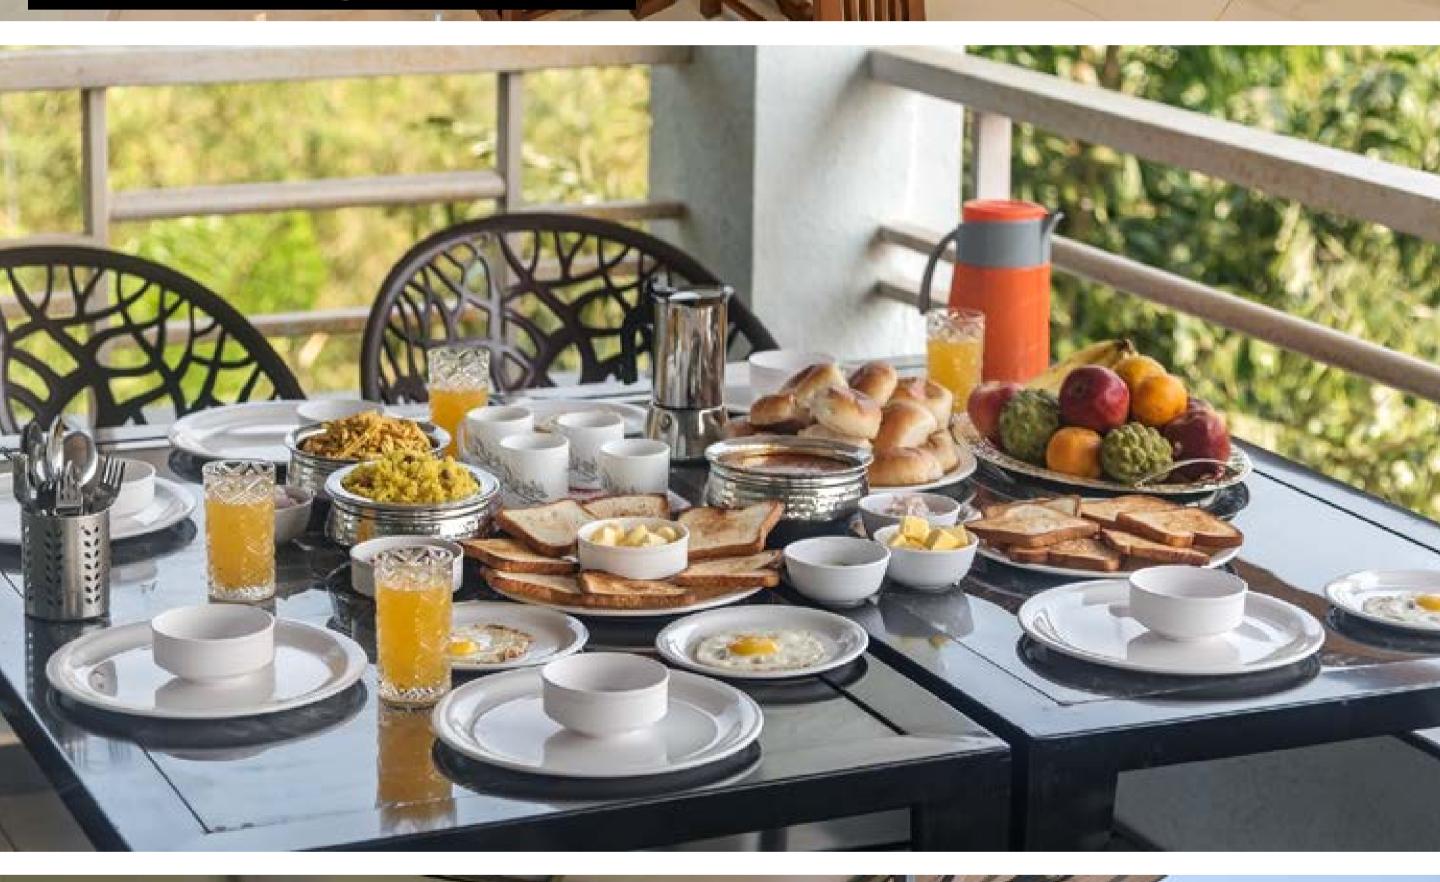

### Private balcony with sunset view

A projector room cum dining area with mountain views is the perfect place to enjoy a sun soaked breakfast or a movie night with your gang

## Indoor dining area for 10

12.21

5.001

1111