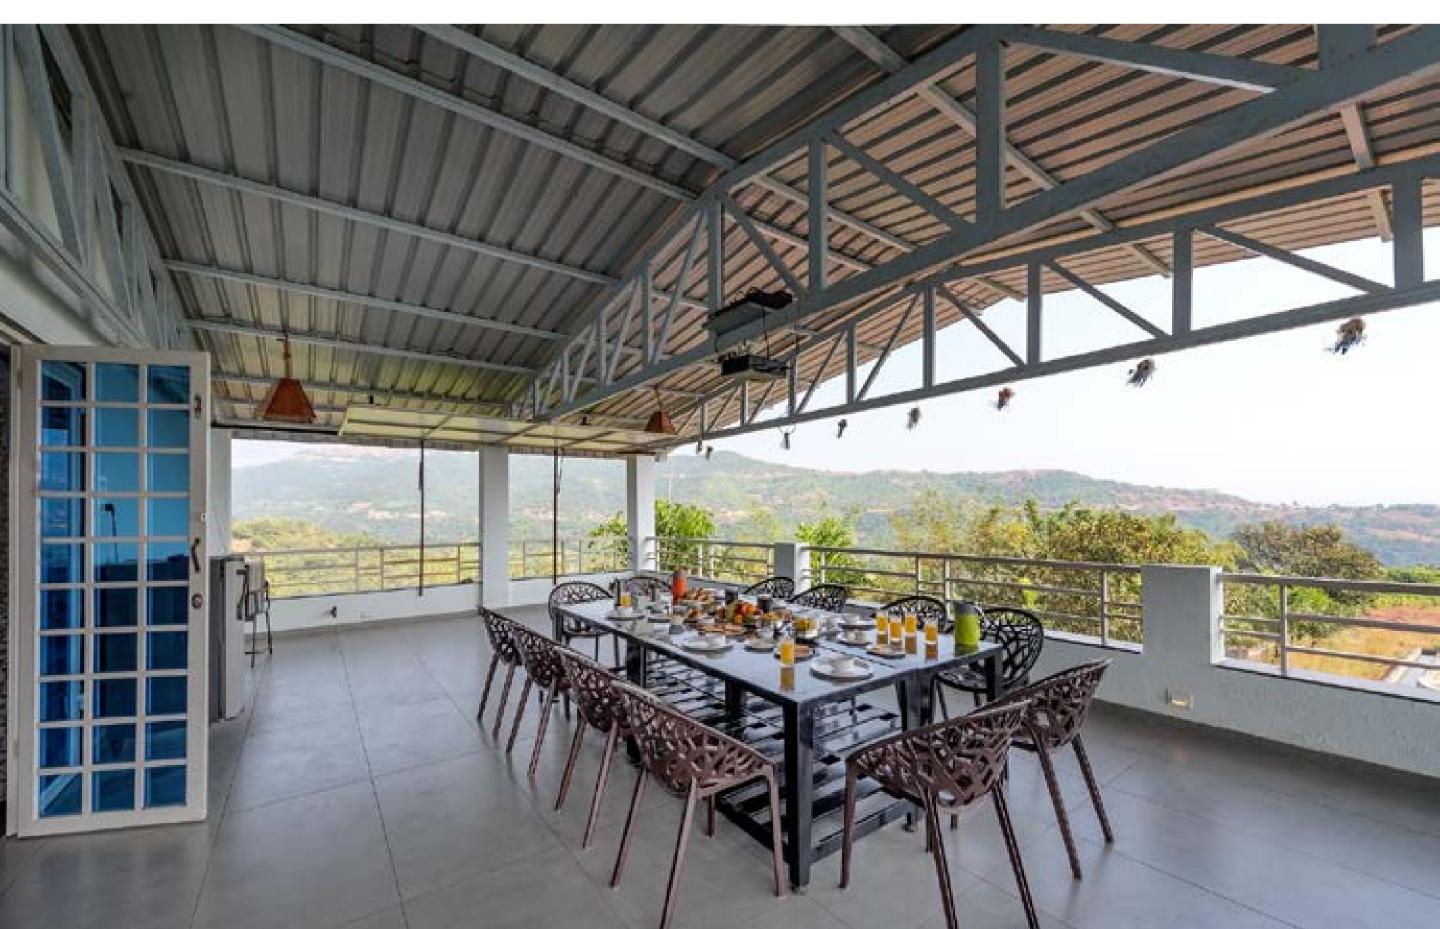

## Indoor dining area for 10

12.21

5.001

1111

# Outdoor dining area

With a spacious area perfect for group parties, private celebrations and family