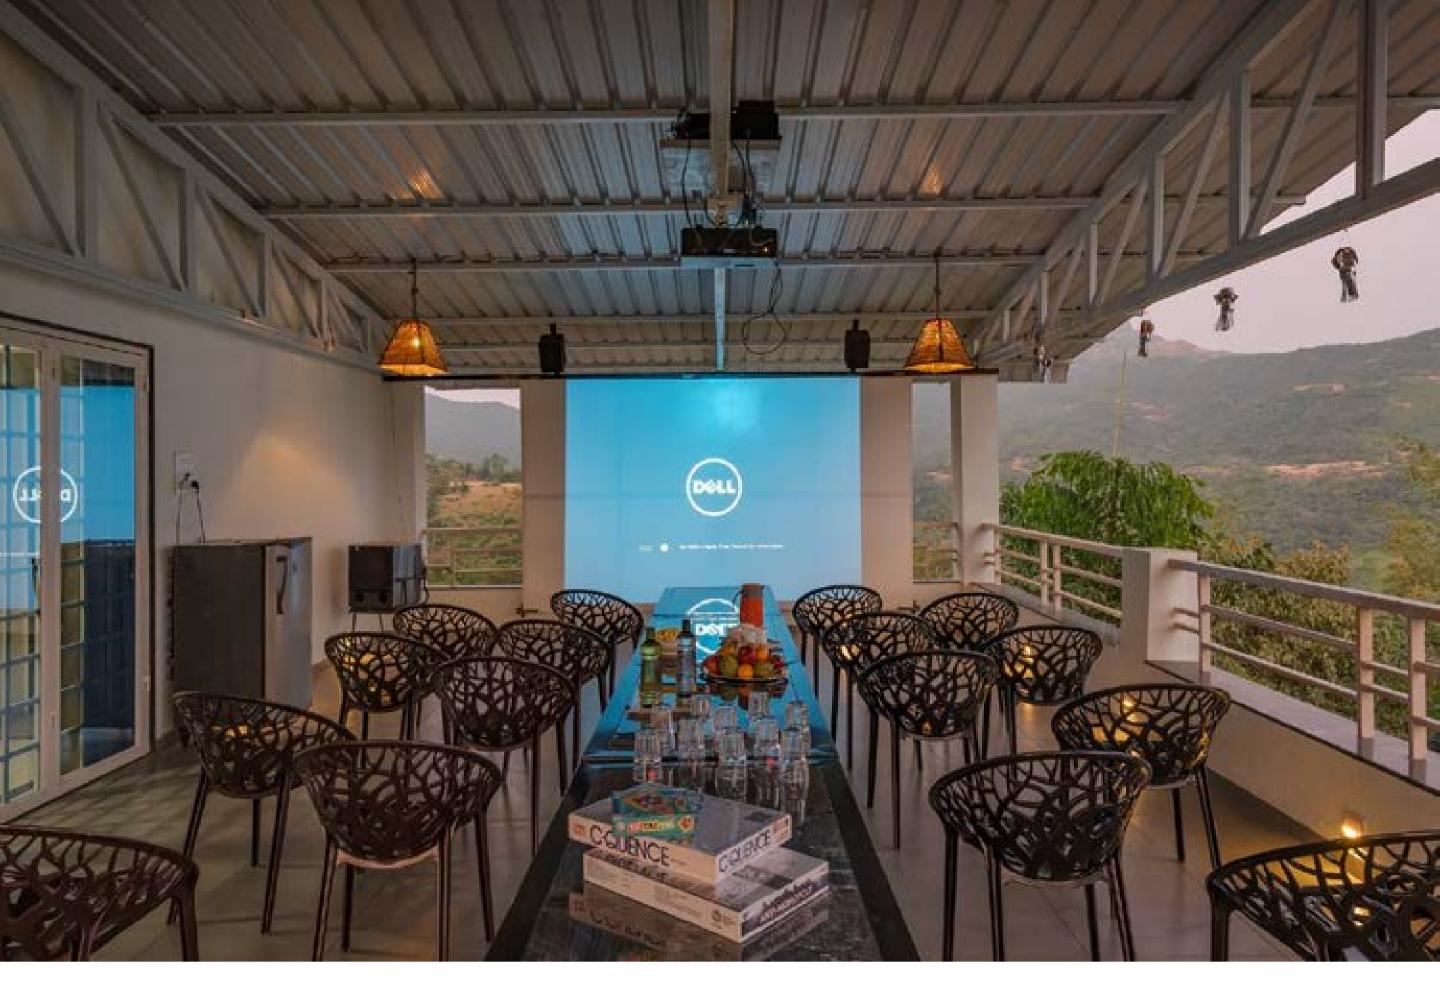

## ♥ Velhe

**Entire Villa** 

Solitude meets serenity at this plush villa with an unmatched view of historic Torna Fort to give you the peace and privacy you deserve. Its furnished with a modern style, offers 3 rooms across 2 floors to give you some beautiful scenery from upstairs. The mezzanine floor has 2 rooms & spacious balcony with projector, sound system & seating for al fresco dining. Enjoy your breakfast with a sunrise and end your day with a cocktail sundowner. Stargaze at night in the crystal clear skies of Velhe.

### Private balcony with sunset view

A projector room cum dining area with mountain views is the perfect place to enjoy a sun soaked breakfast or a movie night with your gang