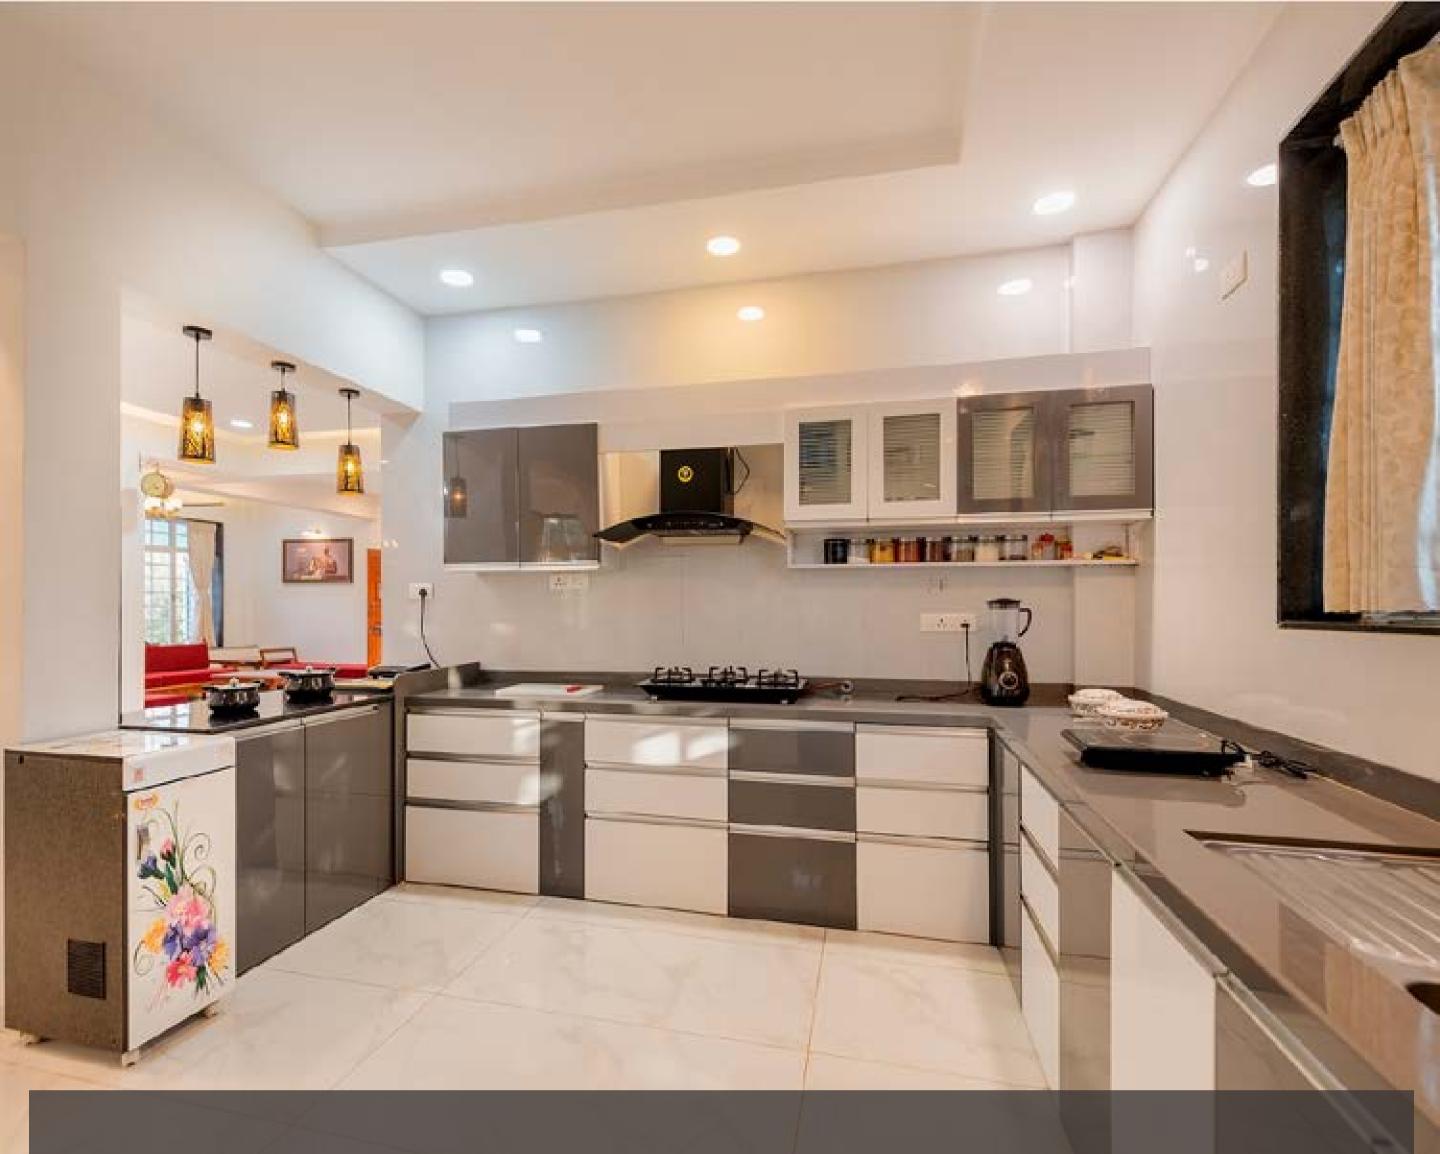

vacy you deserve. Its furnished with a modern style, offers 3 rooms across 2 floors to give you some beautiful scenery from upstairs. The mezzanine floor has 2 rooms & spacious balcony with projector, sound system & seating for al fresco dining. Enjoy your breakfast with a sunrise and end your day with a cocktail sundowner. Stargaze at night in the crystal clear skies of Velhe.

#### Ground floor master bedroom







#### Scenic mountains views





#### First floor master bedroom

8.7







#### First floor bedroom 2

Ð







### Private balcony with sunset view





A projector room cum dining area with mountain views is the perfect place to enjoy a sun soaked breakfast or a movie night with your gang





## Elegant living room



11.00

## Spacious with modern amenities

1 March





## Modern And Equipped Kitchen







## Sunset view from terrace



## Clear night skies



## Indoor dining area for 10

12.21



5.001

1111

# Outdoor dining area





With a spacious area perfect for group parties, private celebrations and family

## getaways, you can enjoy both privacy and togetherness at Ekantam.





Night sky view from balcony

Dusk view from balcony



"Take in the breathtaking beauty of the majestic mountains against a blush pink sky - a view like no other."



Visit nearby farms, river fishing, drives along the scenic routes. Experience slow living in the quaint countryside of Velhe.



Experience the best outdoor activities, nature walks,





# stargazing, and scenic drives.





# Amenities

Movie Projector















/ Fresh Linen & Towels
Hot Water