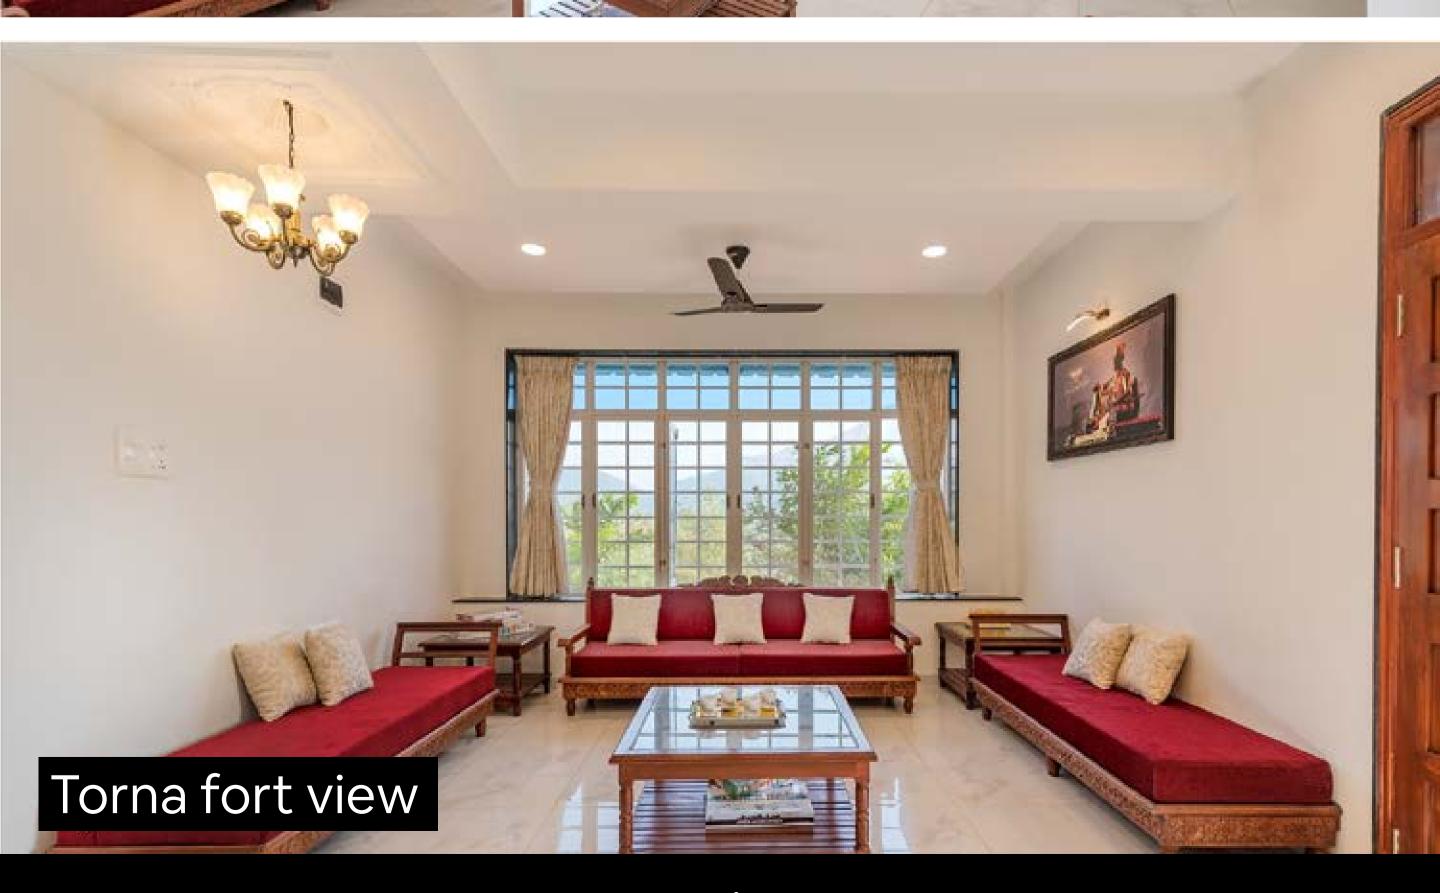

## ♥ Velhe

**Entire Villa** 

Solitude meets serenity at this plush villa with an unmatched view of historic Torna Fort to give you the peace and privacy you deserve. Its furnished with a modern style, offers 3 rooms across 2 floors to give you some beautiful scenery from upstairs. The mezzanine floor has 2 rooms & spacious balcony with projector, sound system & seating for al fresco dining. Enjoy your breakfast with a sunrise and end your day with a cocktail sundowner. Stargaze at night in the crystal clear skies of Velhe.

## Elegant living room

11.00