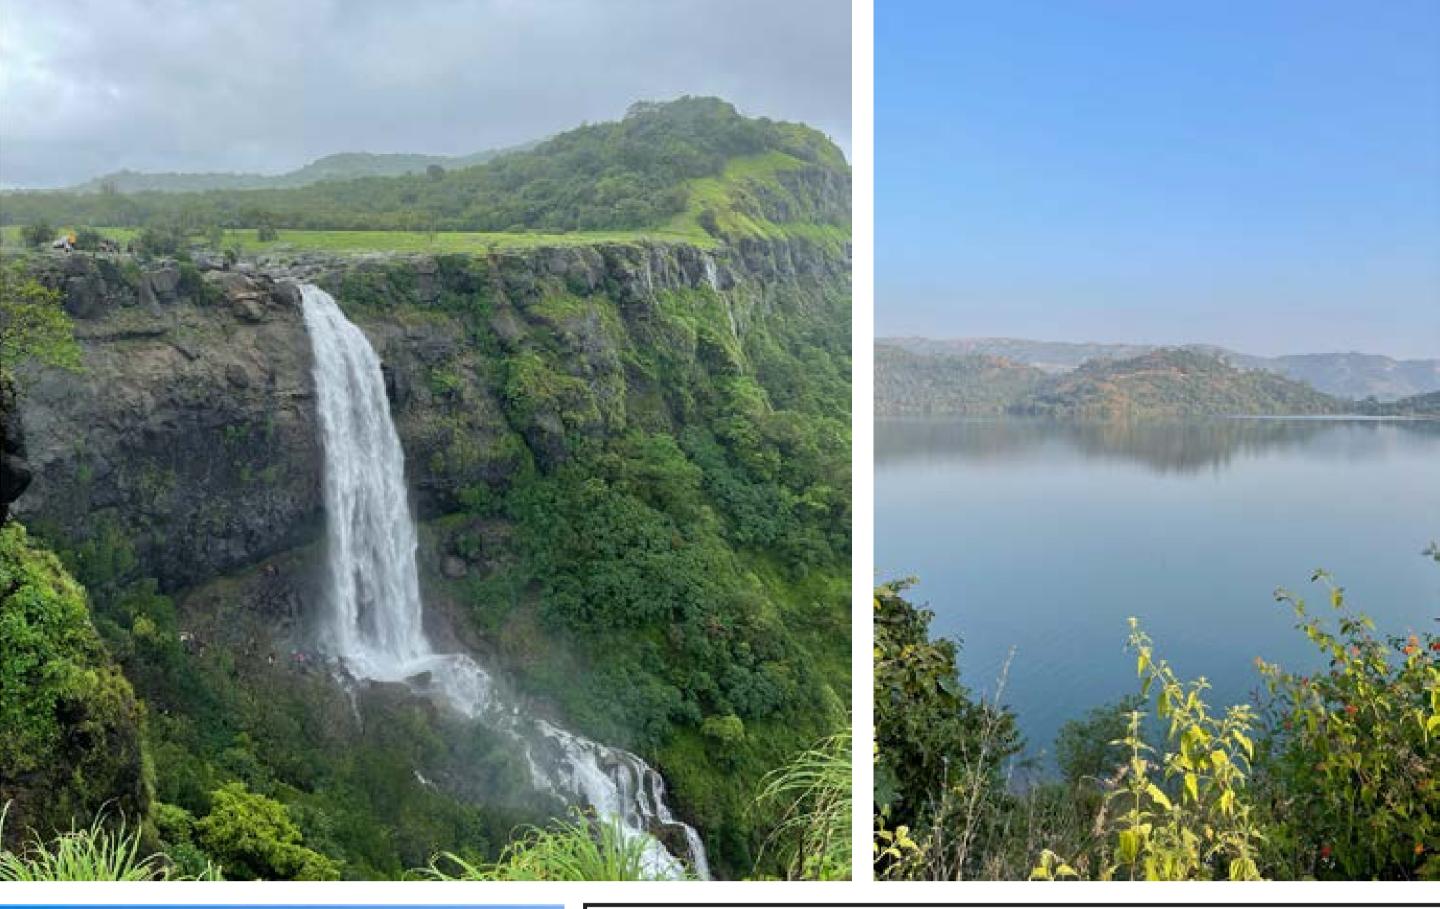

# Nearby Places

- Madhe ghat waterfall: 4.5 Km
- Velhe Dam: 10 km
- Rajgad Fort: 20 km

- Torna Fort: 13 km
- Rayling Plateau: 11 km
- Pune- Bangalore
   Highway : 43 km