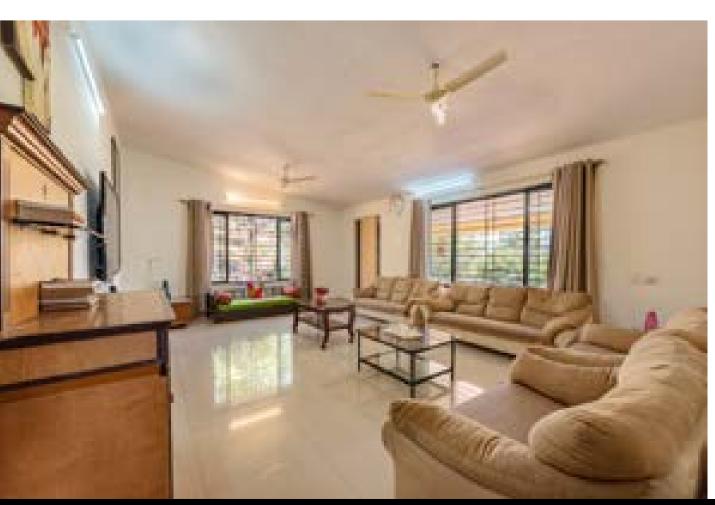

### Living Room

Bring your whole crew together under one roof for a movie or sports night on a 60-inch TV in a spacious seating.