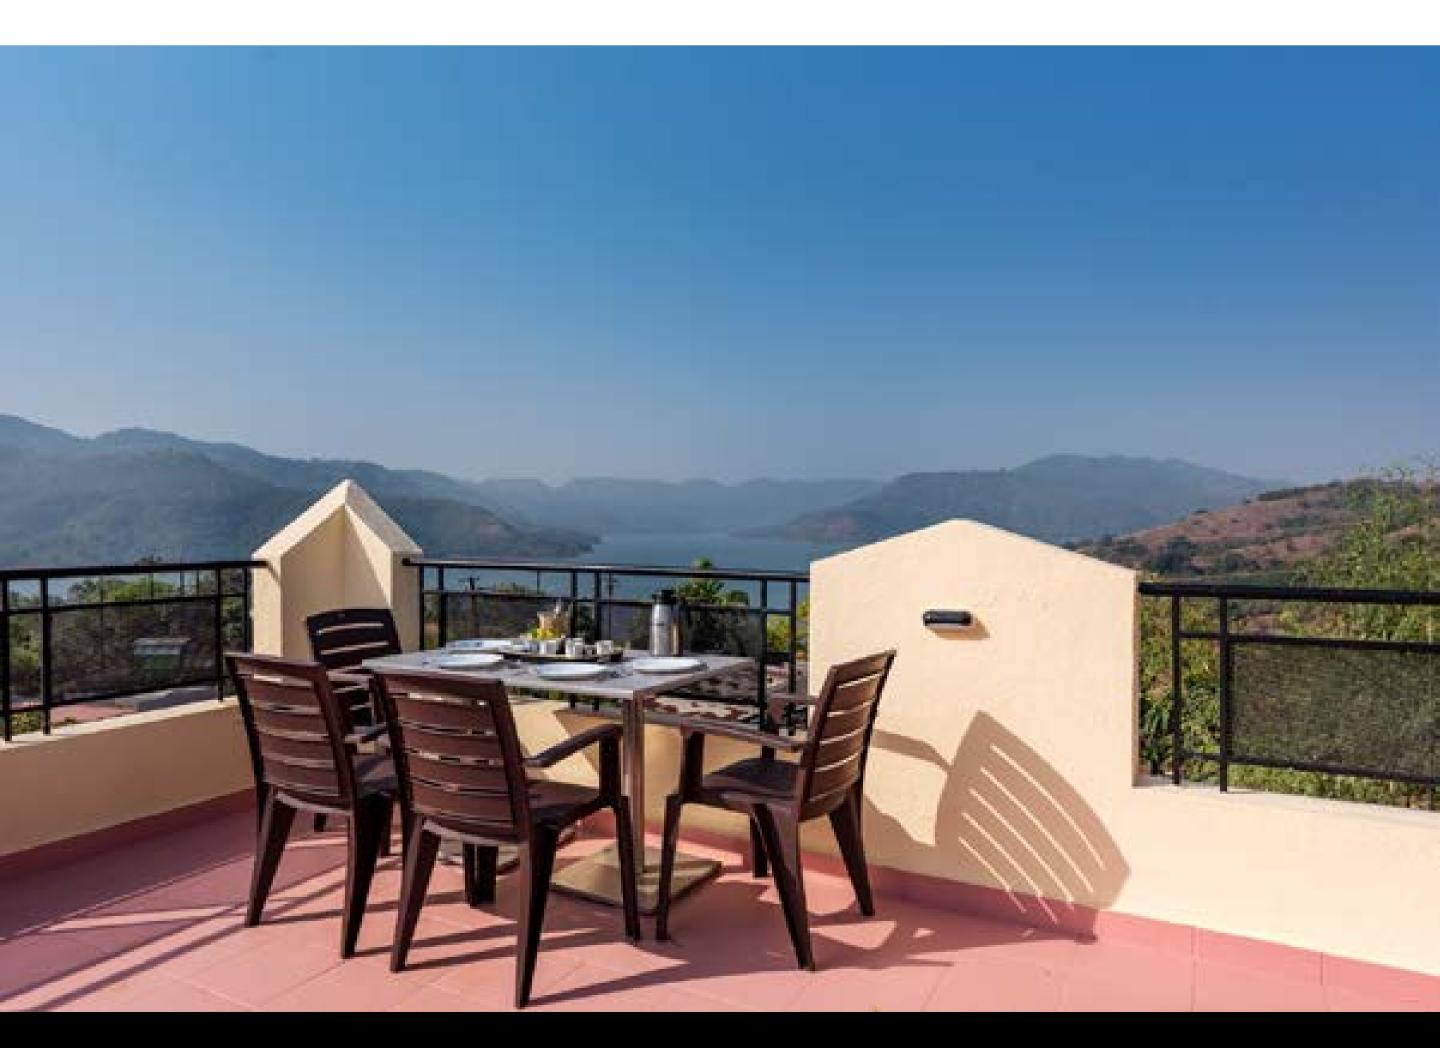

#### Terrace

With an east to west panoramic lake view, indulge in al fresco breakfast or BBQ on the spacious terrace.

# Lake-view Living

Soak in the golden light and witness breathtaking sunrises and sunsets.

For those of us who spend most of our life indoors, seeing sunsets reminds us that nature exists around us.