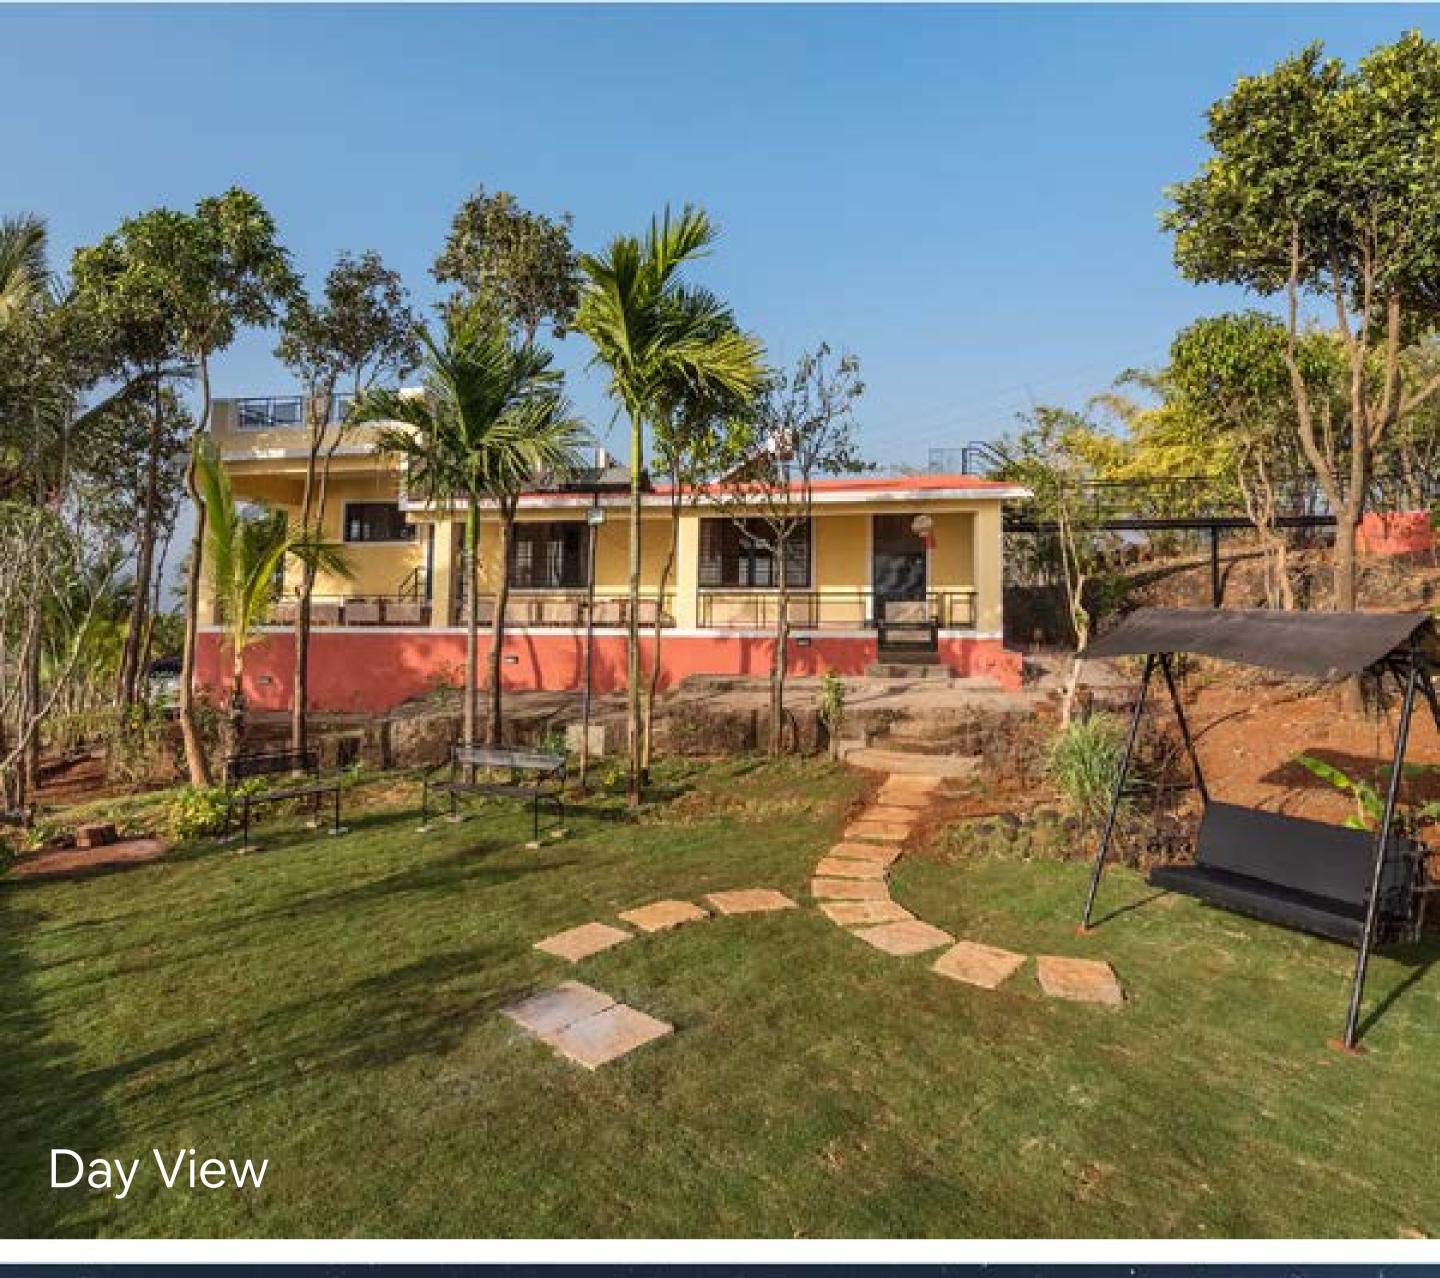

How would you like to wake up to a beautiful view of the lake and mountains? This simple countryside home is concealed in a lovely layer of greenery and the rooftop allows panoramic sunset and sunrise views. It is a remarkable hideaway on the edge of the lake and is the best escape from daily responsibilities and stress. With a panoramic view, a lush garden, and plenty to explore around, you will be spending more time outside than indoors here.

# Lake-view Living

Soak in the golden light and witness breathtaking sunrises and sunsets.

For those of us who spend most of our life indoors, seeing sunsets reminds us that nature exists around us.