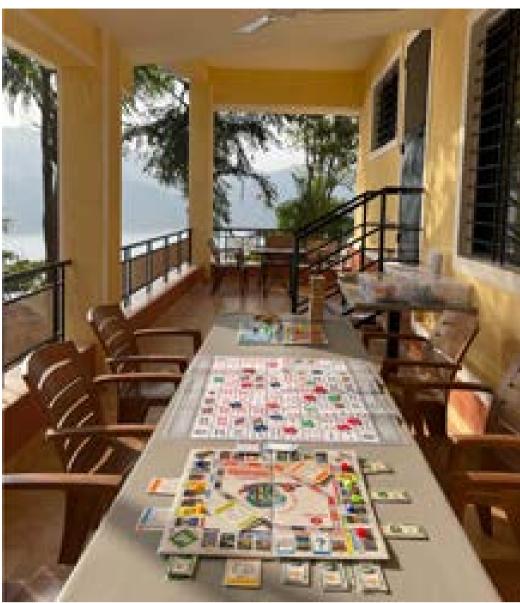

How would you like to wake up to a beautiful view of the lake and mountains? This simple countryside home is concealed in a lovely layer of greenery and the rooftop allows panoramic sunset and sunrise views. It is a remarkable hideaway on the edge of the lake and is the best escape from daily responsibilities and stress. With a panoramic view, a lush garden, and plenty to explore around, you will be spending more time outside than indoors here.















### Living Room

Bring your whole crew together under one roof for a movie or sports night on a 60-inch TV in a spacious seating.



















### Recreational Areas















www.cosmicstays.com



#### Terrace

With an east to west panoramic lake view, indulge in al fresco breakfast or BBQ on the spacious terrace.





# Lake-view Living

Soak in the golden light and witness breathtaking sunrises and sunsets.













For those of us who spend most of our life indoors, seeing sunsets reminds us that nature exists around us.

#### Amenities

✓ TV ✓ BBQ

Meals Caretaker
Available On-site

Wifi
Fridge

AC Rooms
Parking

Fresh Linen Hot Water & Towels

#### How to Reach

Pune Navi Mumbai

1h 45mins 3 h 45 mins

60kms 170 kms

# Nearby Places

Lake Access:10 min walk

- Panshet:21 km
- X-thrill adventure:1 km
- Rajgad and torna forts: 50 km

Lavasa city:9 km

Sinhgad Fort:50 km

#### House Rules & Policies

Check In

1:00 PM

**Check Out** 

11:00 A