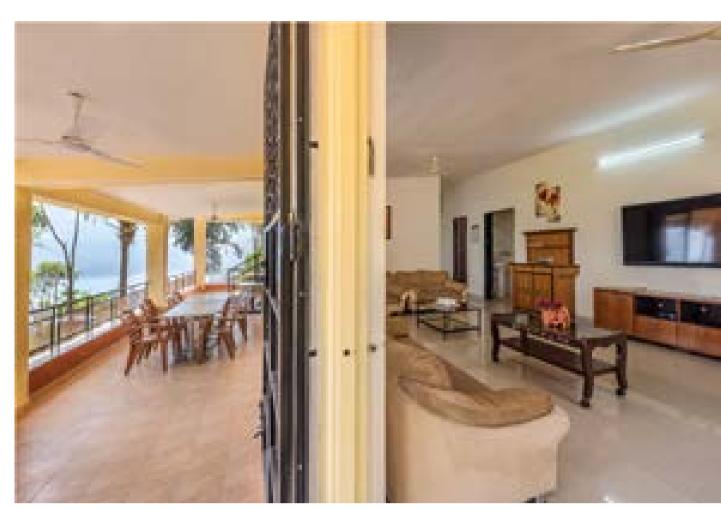

#### Terrace

With an east to west panoramic lake view, indulge in al fresco breakfast or BBQ on the spacious terrace.

# Lake-view Living

Soak in the golden light and witness breathtaking sunrises and sunsets.

For those of us who spend most of our life indoors, seeing sunsets reminds us that nature exists around us.