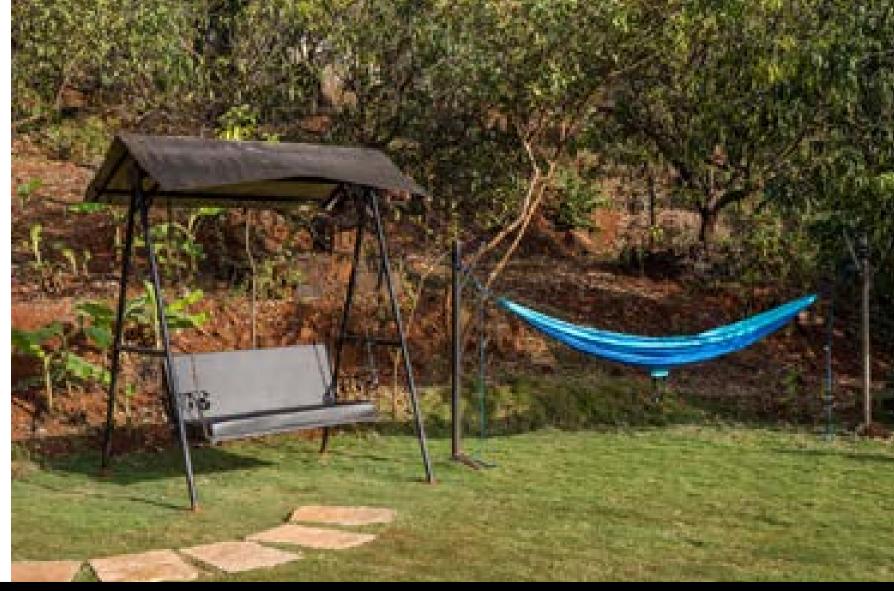

How would you like to wake up to a beautiful view of the lake and mountains? This simple countryside home is concealed in a lovely layer of greenery and the rooftop allows panoramic sunset and sunrise views. It is a remarkable hideaway on the edge of the lake and is the best escape from daily responsibilities and stress. With a panoramic view, a lush garden, and plenty to explore around, you will be spending more time outside than indoors here.















### Living Room

Bring your whole crew together under one roof for a movie or sports night on a 60-inch TV in a spacious seating.



















### Recreational Areas















www.cosmicstays.com



#### Terrace

With an east to west panoramic lake view, indulge in al fresco breakfast or BBQ on the spacious terrace.





# Lake-view Living

Soak in the golden light and witness breathtaking sunrises and sunsets.













For those of us who spend most of our life indoors, seeing sunsets reminds us that nature exists around us.

#### Amenities

✓ TV ✓ BBQ

Meals Caretaker
Available On-site

Wifi
Fridge

AC Rooms
Parking

Fresh Linen Hot Water & Towels

#### How to Reach

Pune Navi Mumbai

1h 45mins 3 h 45 mins

60kms 170 kms

# Nearby Places

Lake Access:10 min walk

- Panshet:21 km
- X-thrill adventure:1 km
- Rajgad and torna forts: 50 km

Lavasa city:9 km

Sinhgad Fort:50 km

#### House Rules & Policies

Check In

1:00 PM

**Check Out** 

11:00 AM

- F