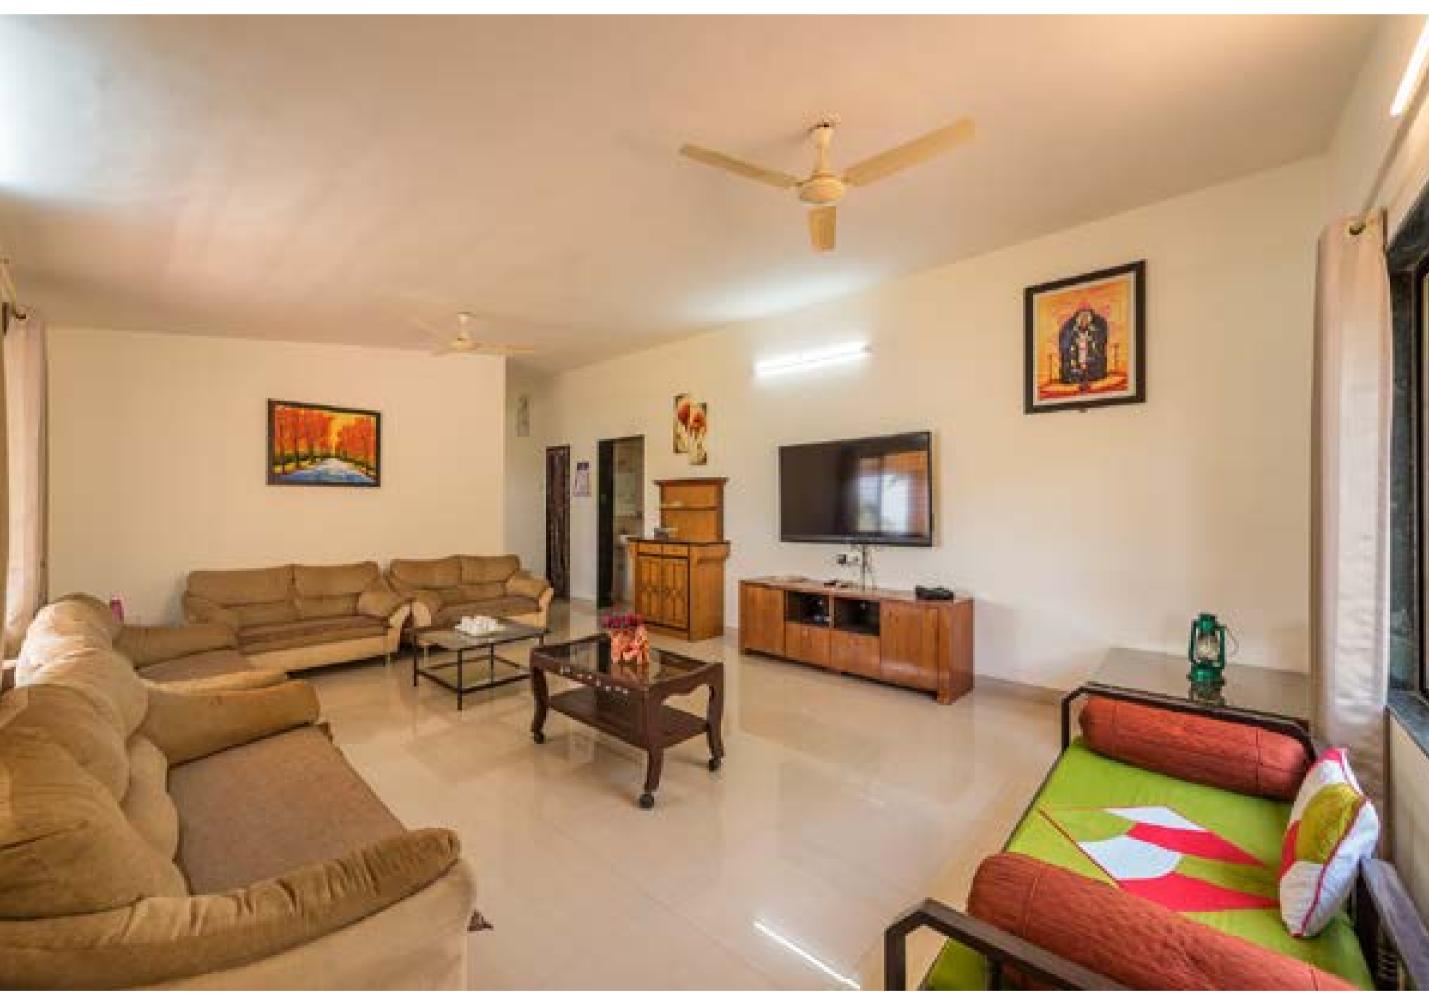

### Living Room

Bring your whole crew together under one roof for a movie or sports night on a 60-inch TV in a spacious seating.