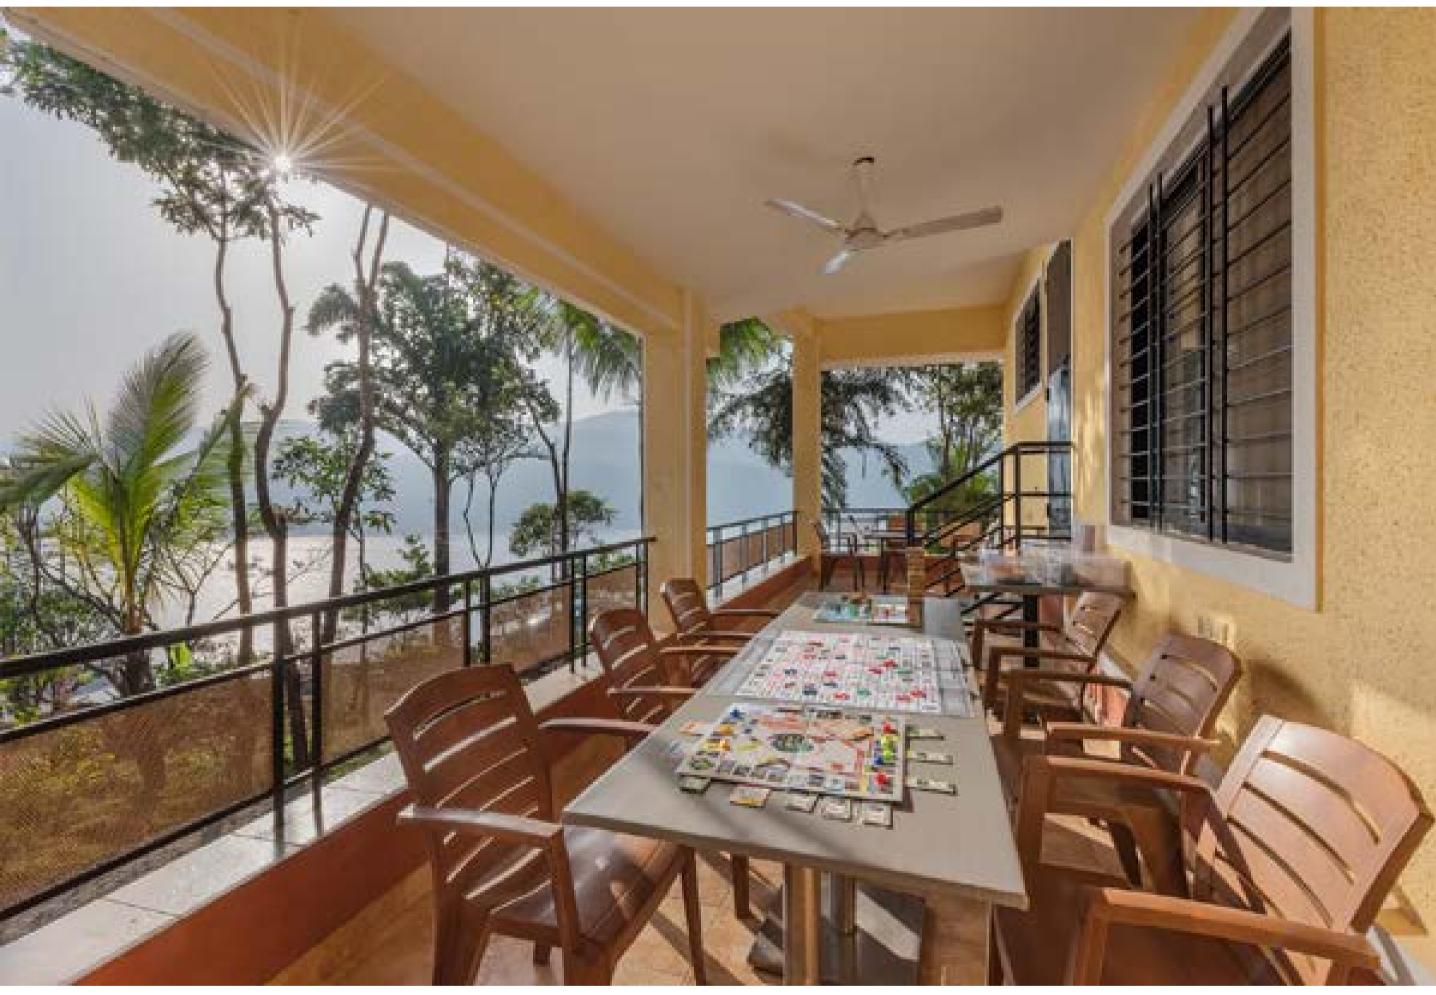

### Recreational Areas

www.cosmicstays.com

#### Terrace

With an east to west panoramic lake view, indulge in al fresco breakfast or BBQ on the spacious terrace.