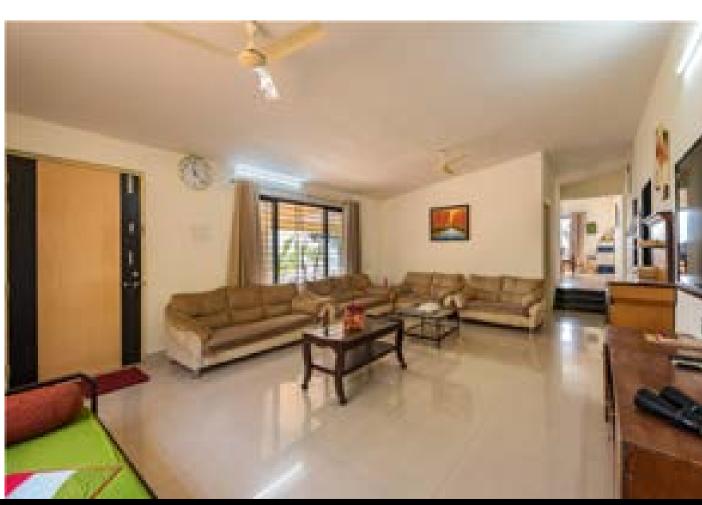

### Living Room

Bring your whole crew together under one roof for a movie or sports night on a 60-inch TV in a spacious seating.