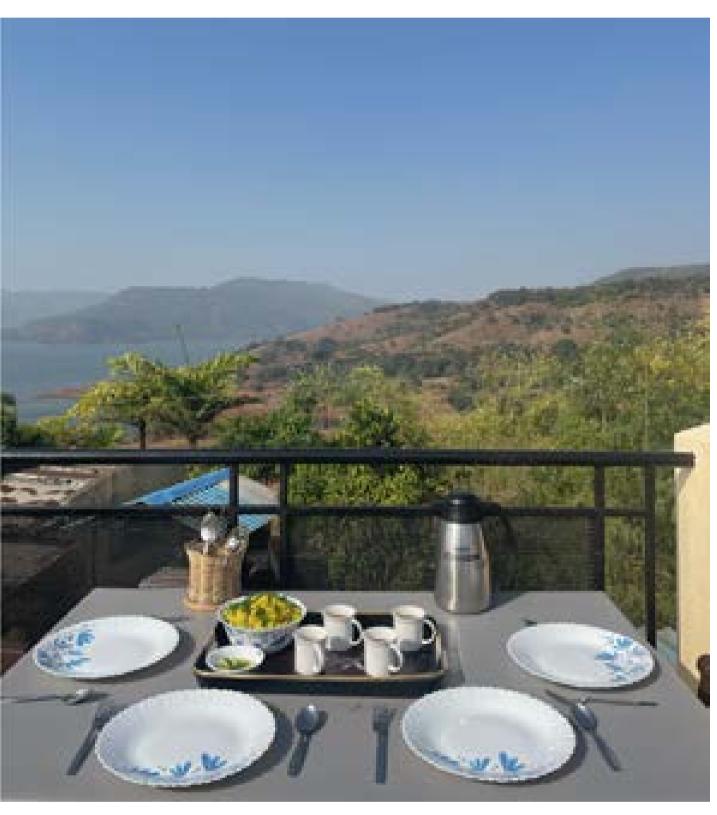

#### Terrace

With an east to west panoramic lake view, indulge in al fresco breakfast or BBQ on the spacious terrace.

# Lake-view Living

Soak in the golden light and witness breathtaking sunrises and sunsets.

For those of us who spend most of our life indoors, seeing sunsets reminds us that nature exists around us.