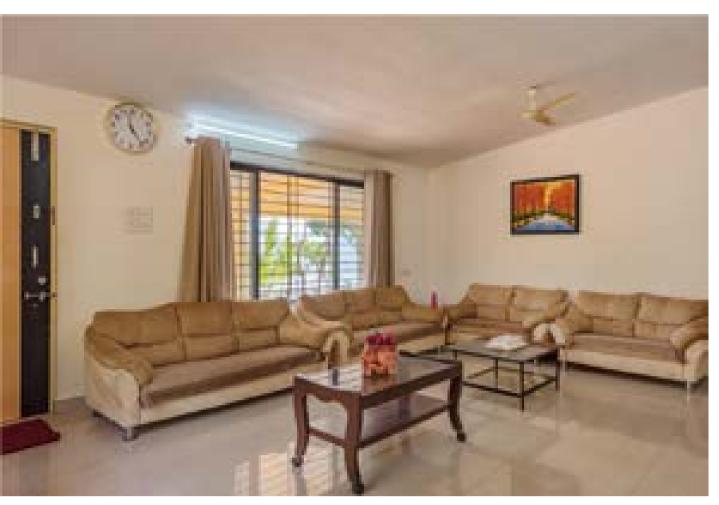

### Living Room

Bring your whole crew together under one roof for a movie or sports night on a 60-inch TV in a spacious seating.