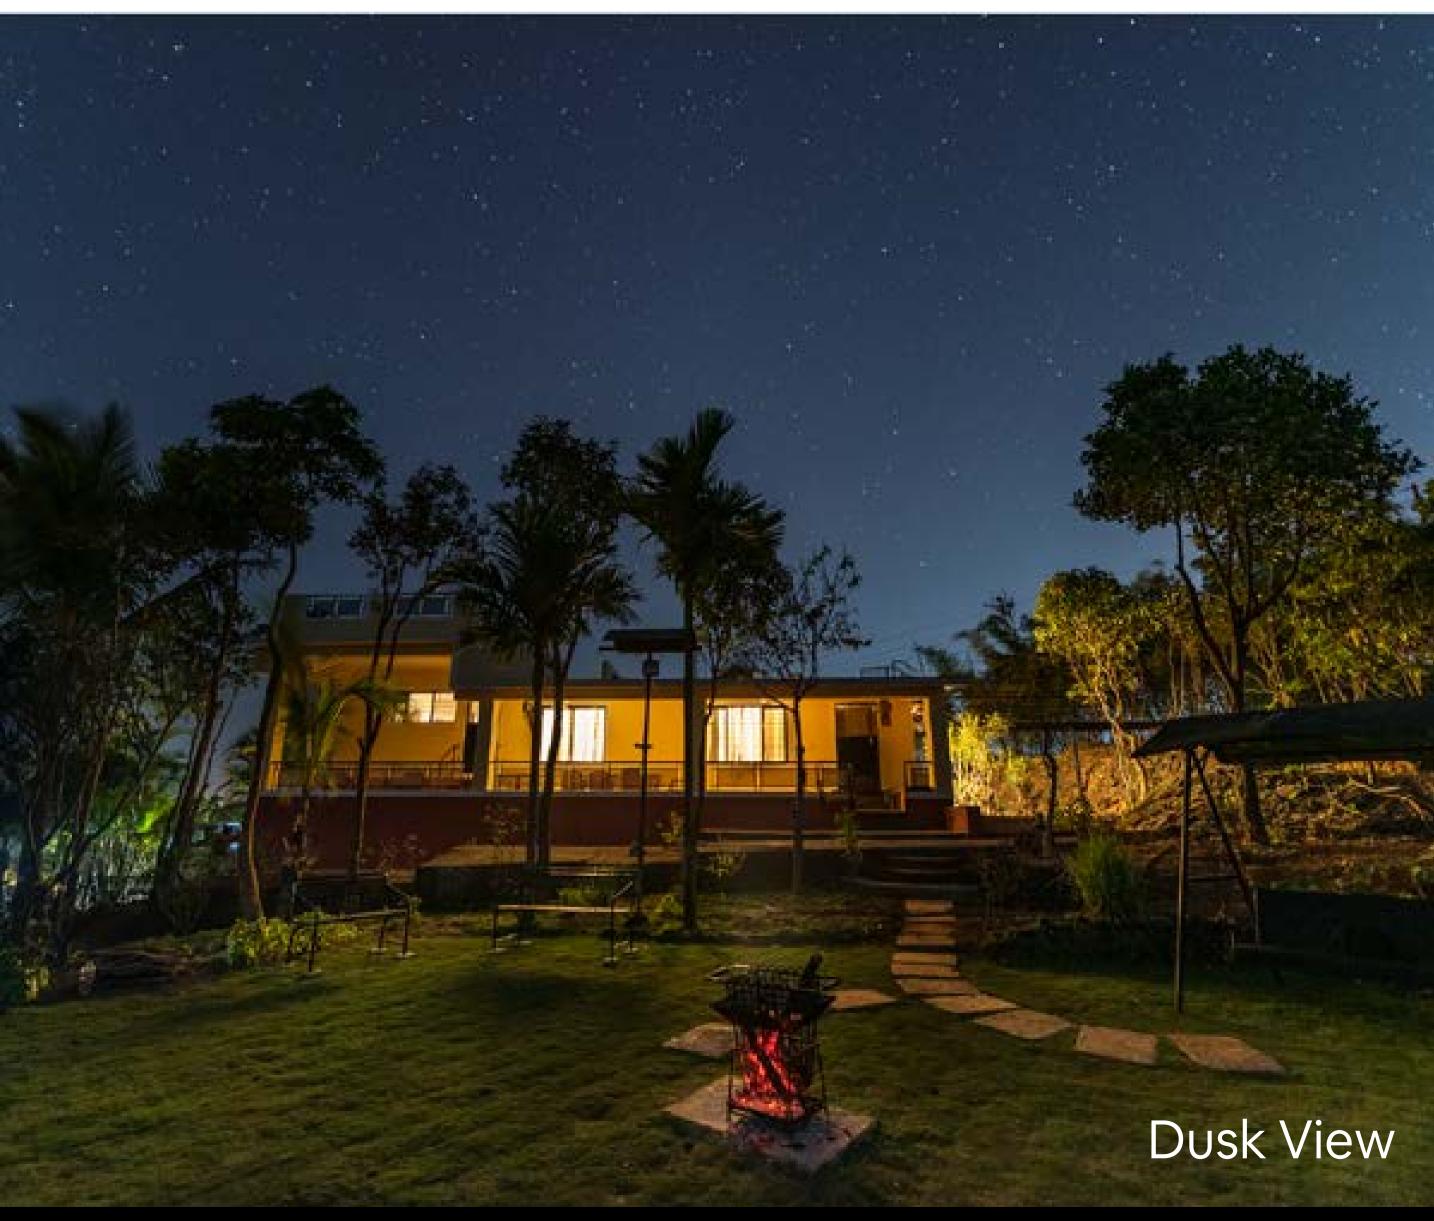

How would you like to wake up to a beautiful view of the lake and mountains? This simple countryside home is concealed in a lovely layer of greenery and the rooftop allows panoramic sunset and sunrise views. It is a remarkable hideaway on the edge of the lake and is the best escape from daily responsibilities and stress. With a panoramic view, a lush garden, and plenty to explore around, you will be spending more time outside than indoors here.

### Recreational Areas

www.cosmicstays.com