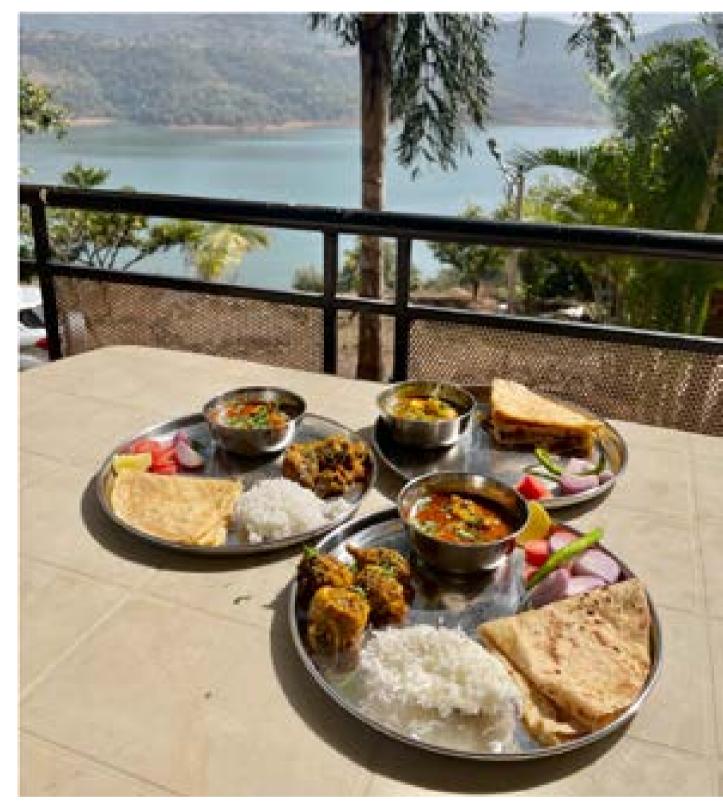

#### Terrace

With an east to west panoramic lake view, indulge in al fresco breakfast or BBQ on the spacious terrace.