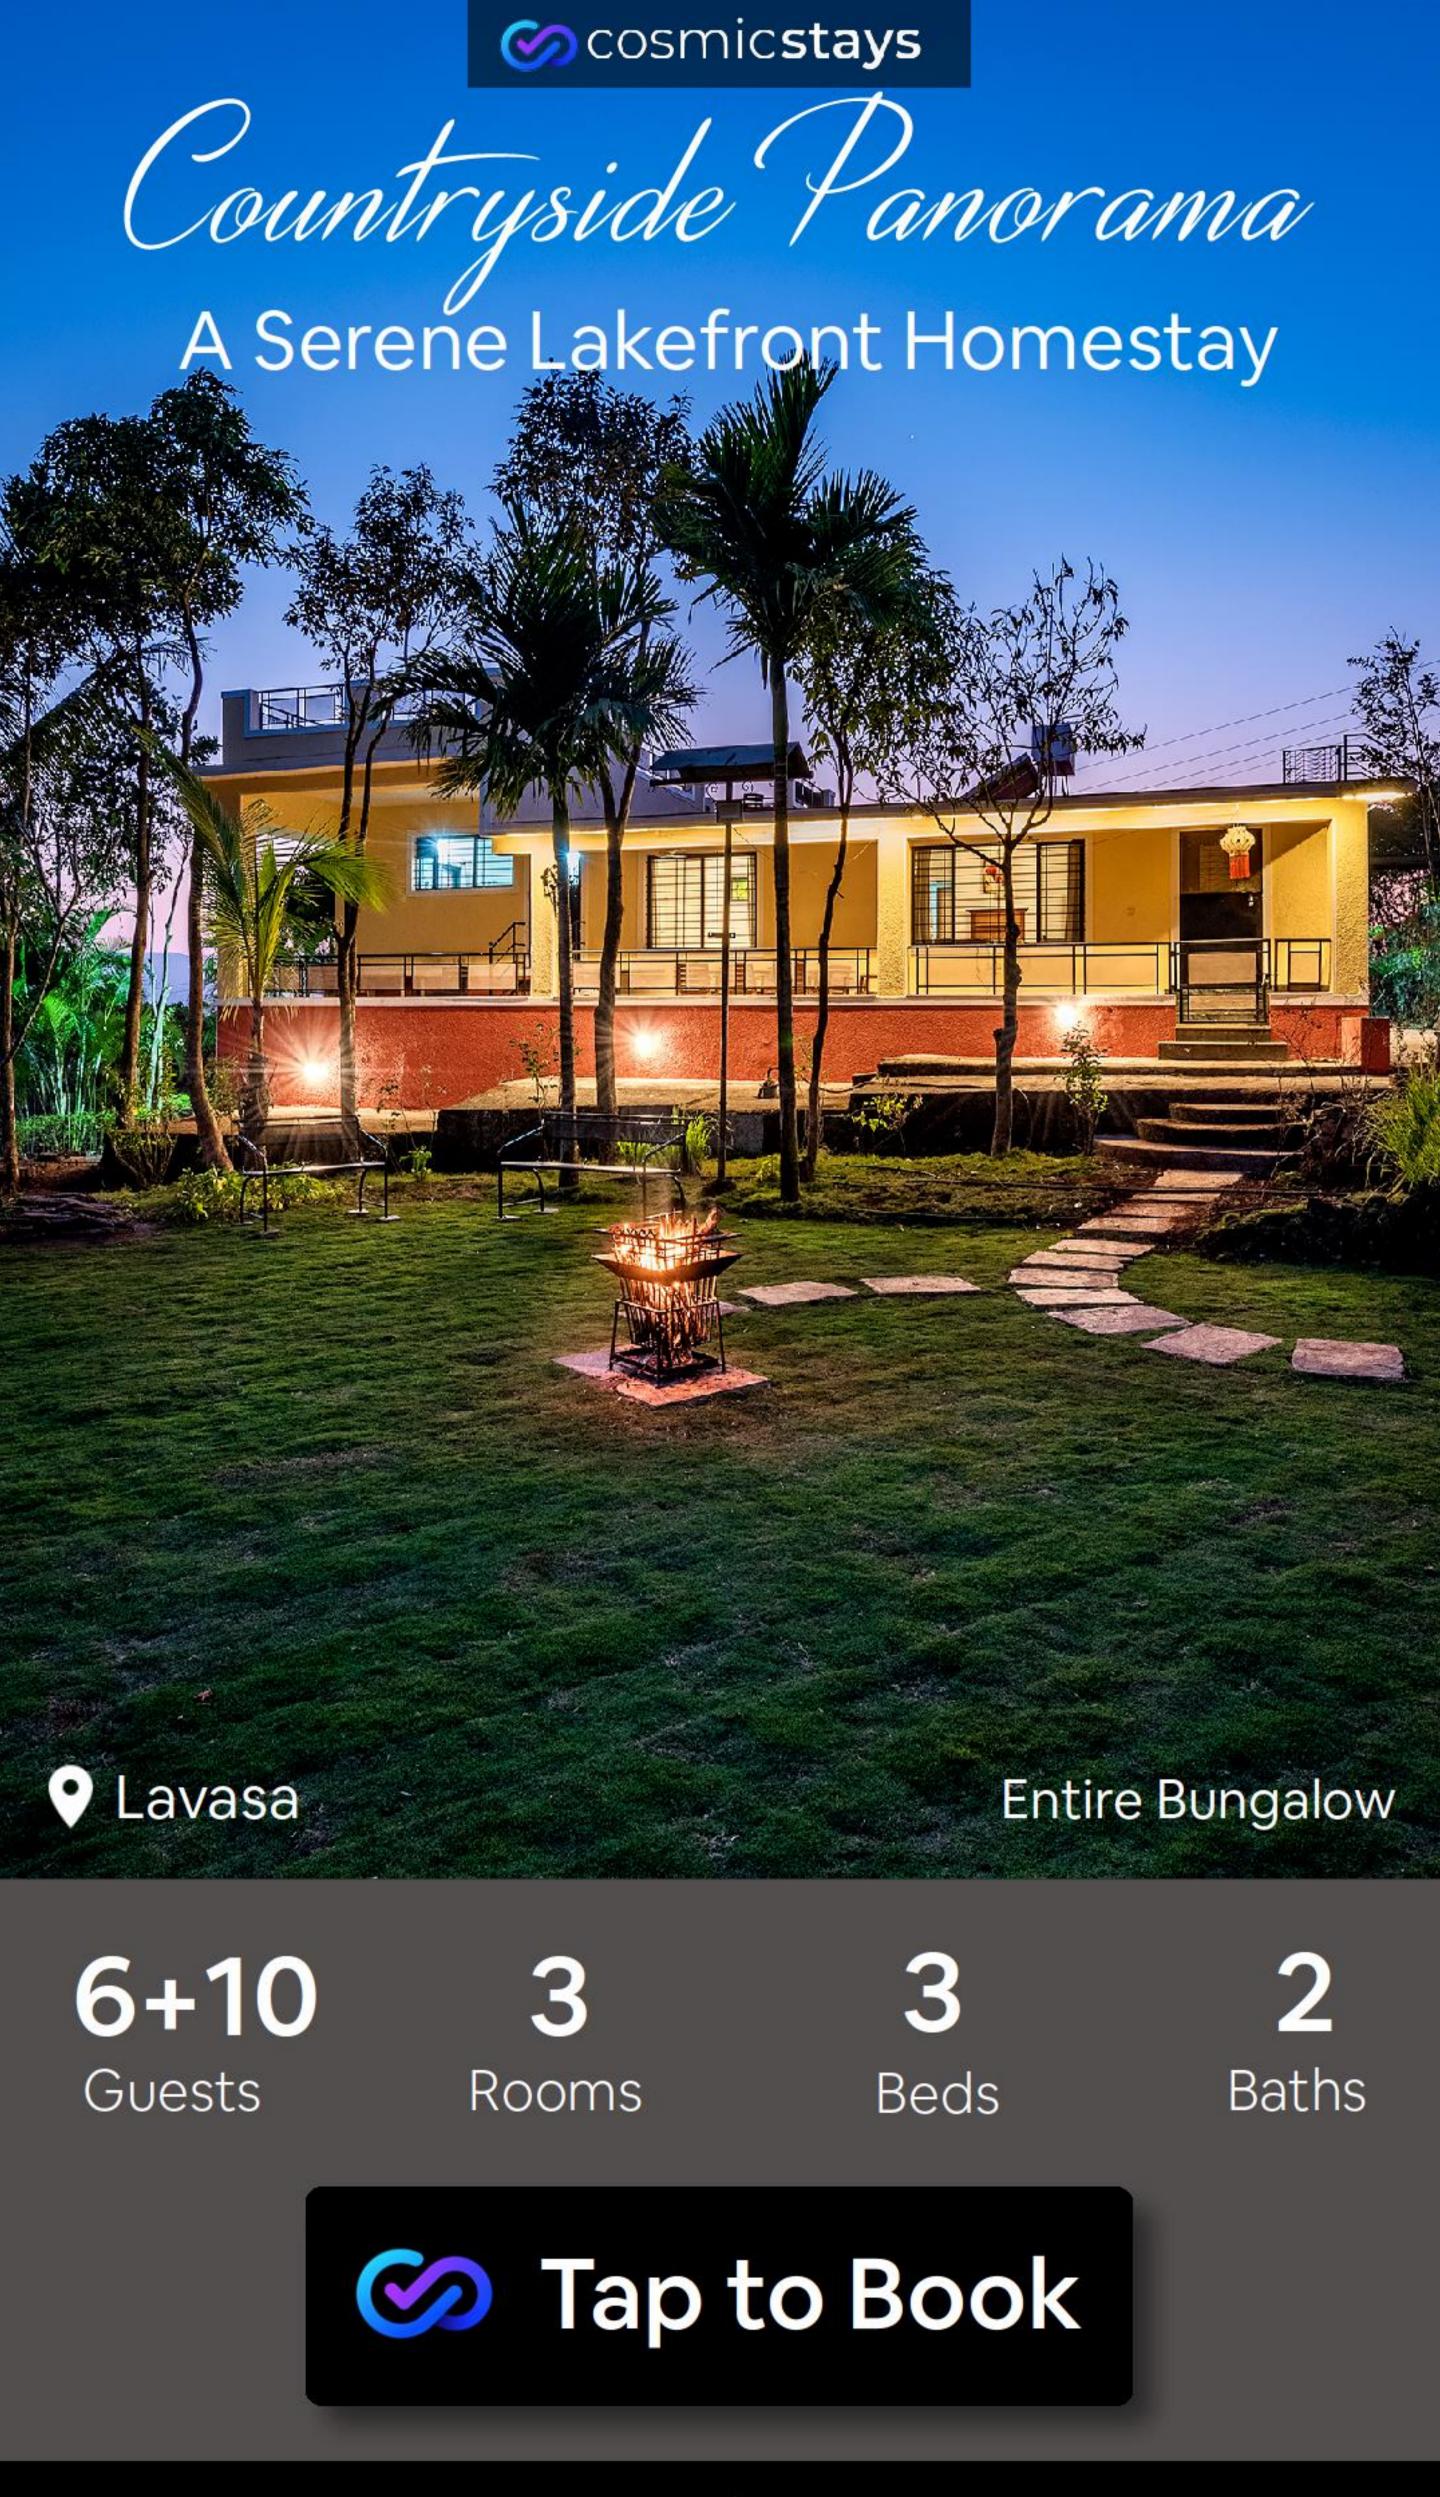

How would you like to wake up to a beautiful view of the lake and mountains? This simple countryside home is concealed in a lovely layer of greenery and the rooftop allows panoramic sunset and sunrise views. It is a remarkable hideaway on the edge of the lake and is the best escape from daily responsibilities and stress. With a panoramic view, a lush garden, and plenty to explore around, you will be spending more time outside than indoors here.