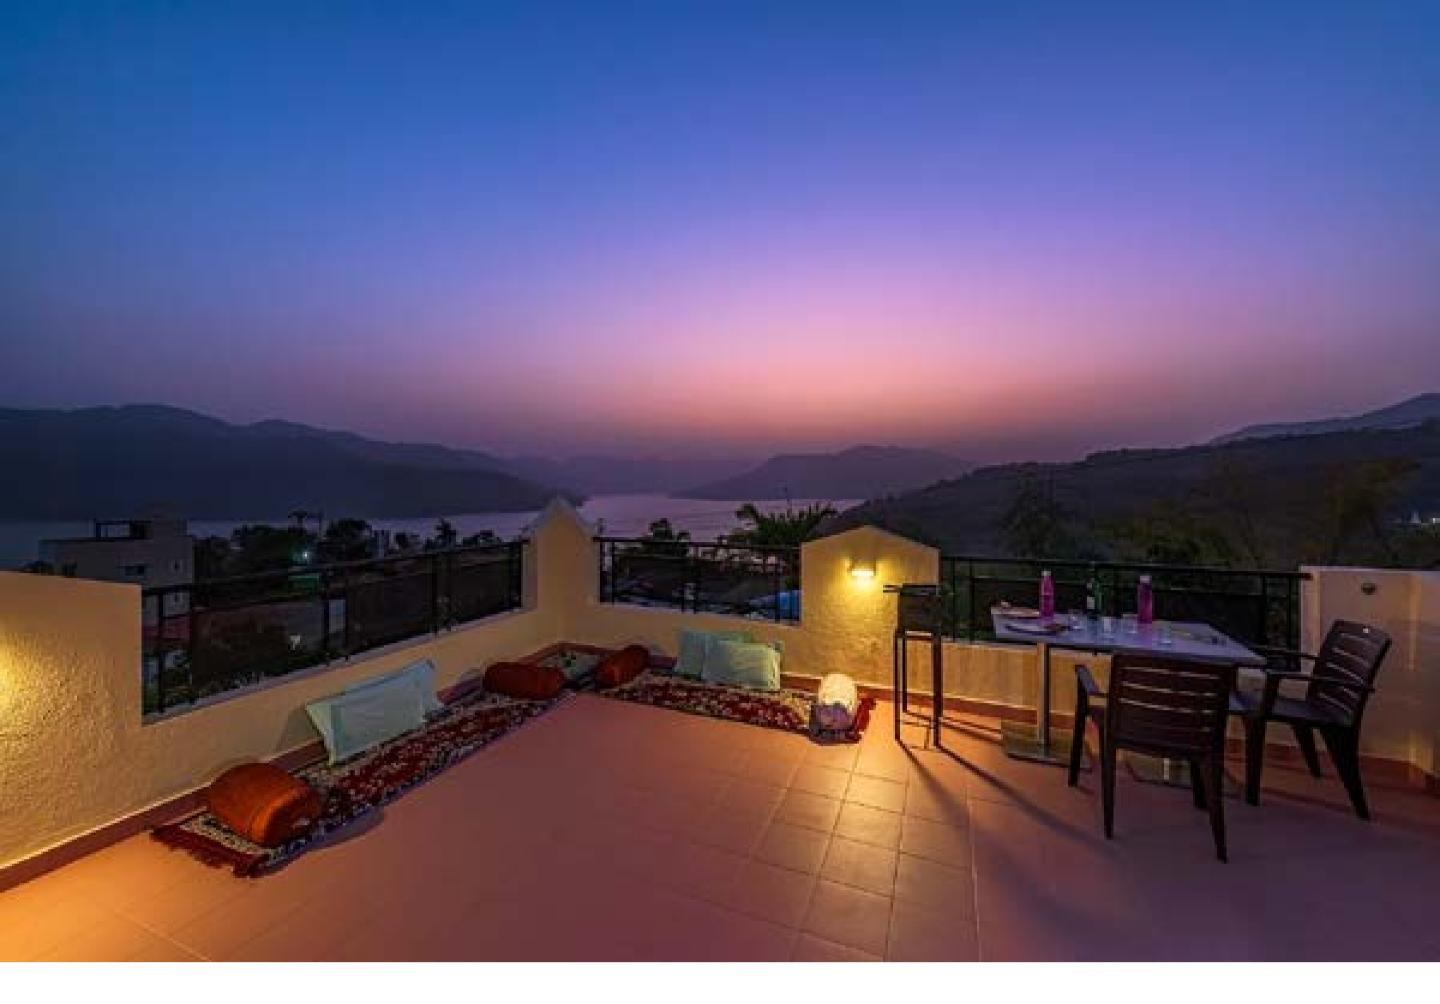

#### Terrace

With an east to west panoramic lake view, indulge in al fresco breakfast or BBQ on the spacious terrace.

# Lake-view Living

Soak in the golden light and witness breathtaking sunrises and sunsets.

For those of us who spend most of our life indoors, seeing sunsets reminds us that nature exists around us.