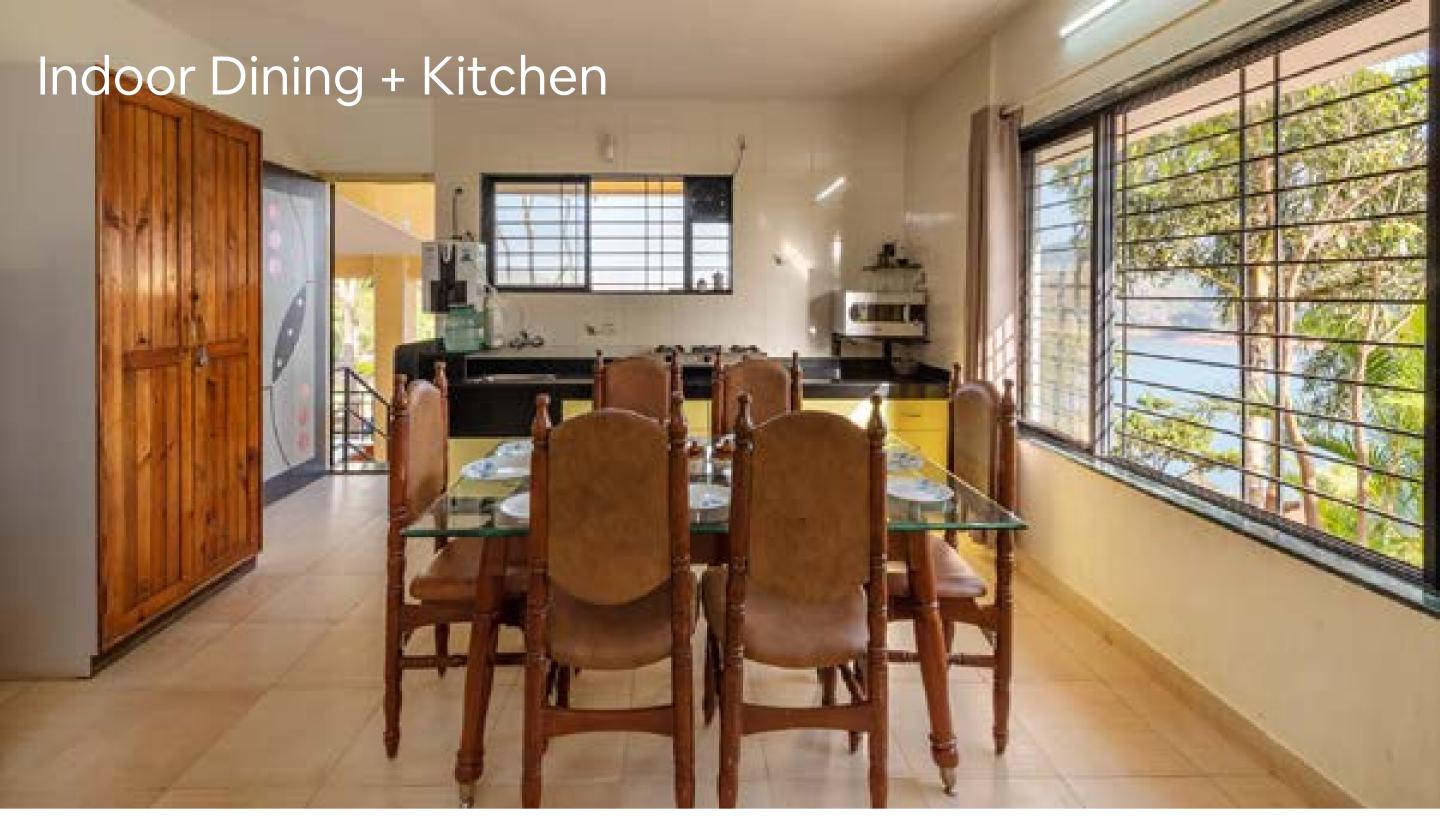

How would you like to wake up to a beautiful view of the lake and mountains? This simple countryside home is concealed in a lovely layer of greenery and the rooftop allows panoramic sunset and sunrise views. It is a remarkable hideaway on the edge of the lake and is the best escape from daily responsibilities and stress. With a panoramic view, a lush garden, and plenty to explore around, you will be spending more time outside than indoors here.















### Living Room

Bring your whole crew together under one roof for a movie or sports night on a 60-inch TV in a spacious seating.



















### Recreational Areas















www.cosmicstays.com



#### Terrace

With an east to west panoramic lake view, indulge in al fresco breakfast or BBQ on the spacious terrace.





# Lake-view Living

Soak in the golden light and witness breathtaking sunrises and sunsets.













For those of us who spend most of our life indoors, seeing sunsets reminds us that nature exists around us.

#### Amenities

✓ TV ✓ BBQ

Meals Caretaker
Available On-site

Wifi
Fridge

AC Rooms
Parking

Fresh Linen Hot Water & Towels

#### How to Reach

Pune Navi Mumbai

1h 45mins 3 h 45 mins

60kms 170 kms

# Nearby Places

Lake Access:10 min walk

- Panshet:21 km
- X-thrill adventure:1 km
- Rajgad and torna forts: 50 km

Lavasa city:9 km

Sinhgad Fort:50 km

#### House Rules & Policies

Check In