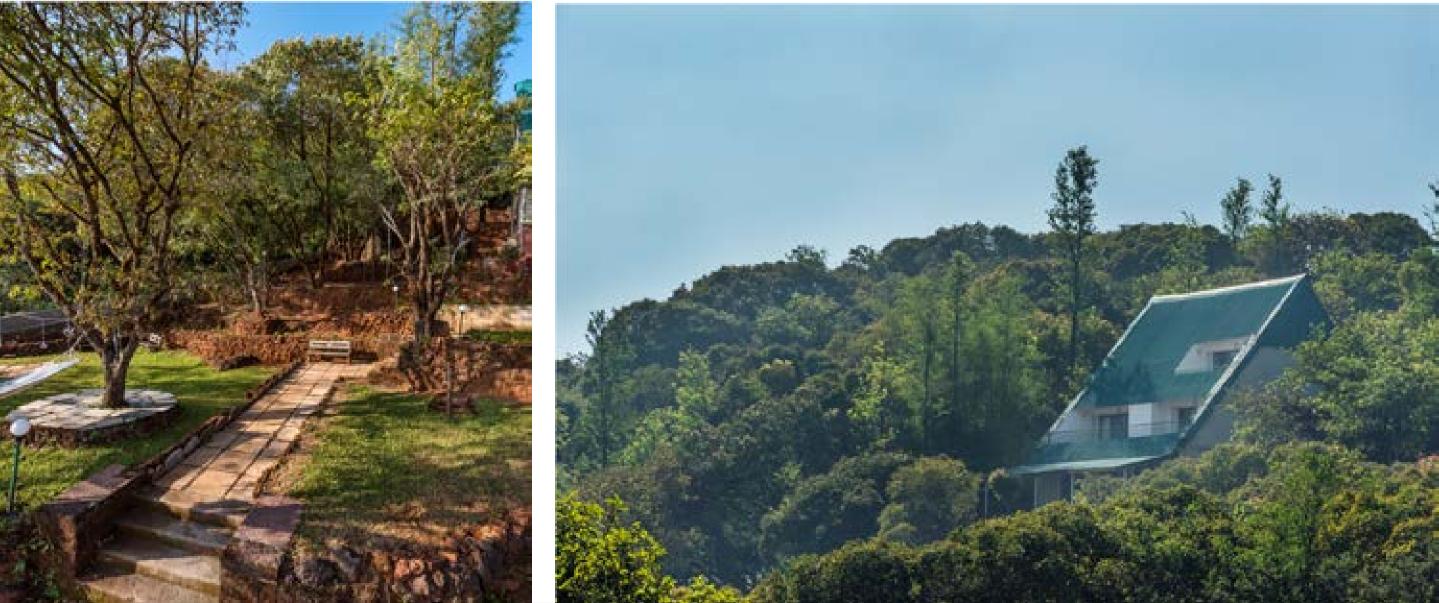

wer floor of the house with walk-in wardrobes, en suite bathrooms with mountain and garden view. Perfect place to wake up to the fresh morning light.





## **Guest Review**

The house could easily claim to be the closest one to the nature, right in the middle of the lush green trees and as if peeping out of the hill side forest. Thanks to the height of the building the view from the balcony covered the entire valley.





5 minute walk to this view









## **Stylish Decor**

The tasteful decor and colors that blend into the natural environment, makes every spot a picture perfect place

## Fast Wifi + Great Views





## **Outdoor recreational areas**

## to make the most of your time



# Colorful Sunset Hues







## Highest Villa of Mahabaleshwar **Tucked Within A Forest**









## Amenities



## **BBQ**











Fresh Linen & Towels  $\langle /$ Hot Water







# How to Reach

Pune



Navi Mumbai

## 3 h 00 mins

120 km



5h00mins

240 km

# Nearby Places

- Mahabaleshwar
  Temple: 600 mtr
- Mapro Garden: 13 km
- Panchgani: 20 km

- Main Market:
  7 km
- Venna Lake: 5 km
- Tapola : 34 km

## House Rules & Policies



- Family-friendly home (bachelors/maleonly groups prohibited).
- Pets are allowed at extra charges.

- Quiet hours between 10pm to 7am (No loud music).
- Pure Veg home, Non-veg strictly not allowed on the premises.
- Drinking and Smoking is allowed in designated areas.
- Maximum Property Occupancy capped at 16.

# Get In Touch

Do you want to make a booking? Tap on QR code or scan with a phone (Opens our website in your browser)



# Follow us