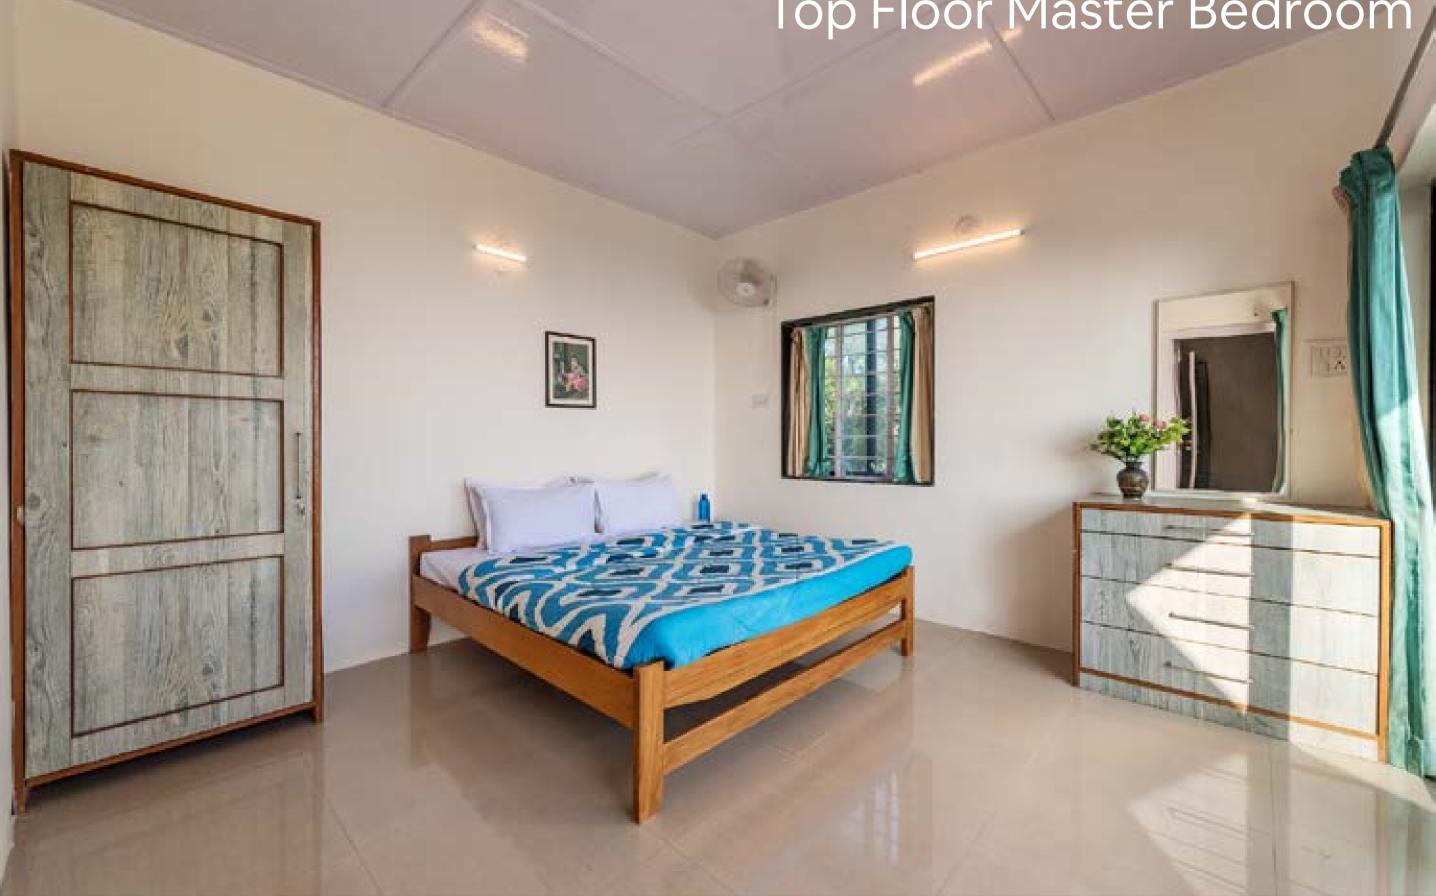

cosmic**stays** 

*Evergreen Cascade* The Hidden Gem Of Mahabaleshwar

## **Old Mahabaleshwar**

## **Entire Bungalow**









Newly renovated for stylish comfort and to maximise the stunning views, this three bedroom highest villa of Mahabaleshwar offers serene privacy and sublime outdoor lounging. At 1350m elevation, the property overlooks Krishna River and Valley with glorious sunrise view, and mountains all around. 3 ample bedrooms sit within the main house, while a large living area has ample space to chill and dine. Visit strawberry and exotic vegetable farm and Private Sunrise Valley view point at a 10 mins walk.

## Balcony With Valley View







## Top Floor Master Bedroom



# Living + Dining

Located on the middle floor of the house with mountain and valley view. Savour an early morning breakfast with a view or a breezy night watching the stars on the spacious attached balcony.













## Lower Level Bedrooms

Two bedrooms situated on the lower floor of the house with walk-in wardrobes, en suite bathrooms with mountain and garden view. Perfect place to wake up to the fresh morning light.





## **Guest Review**

The house could easily claim to be the closest one to the nature, right in the middle of the lush green trees and as if peeping out of the hill side forest. Thanks to the height of the building the view from the balcony covered the entire valley.





5 minute walk to this view









## **Stylish Decor**

The tasteful decor and colors that