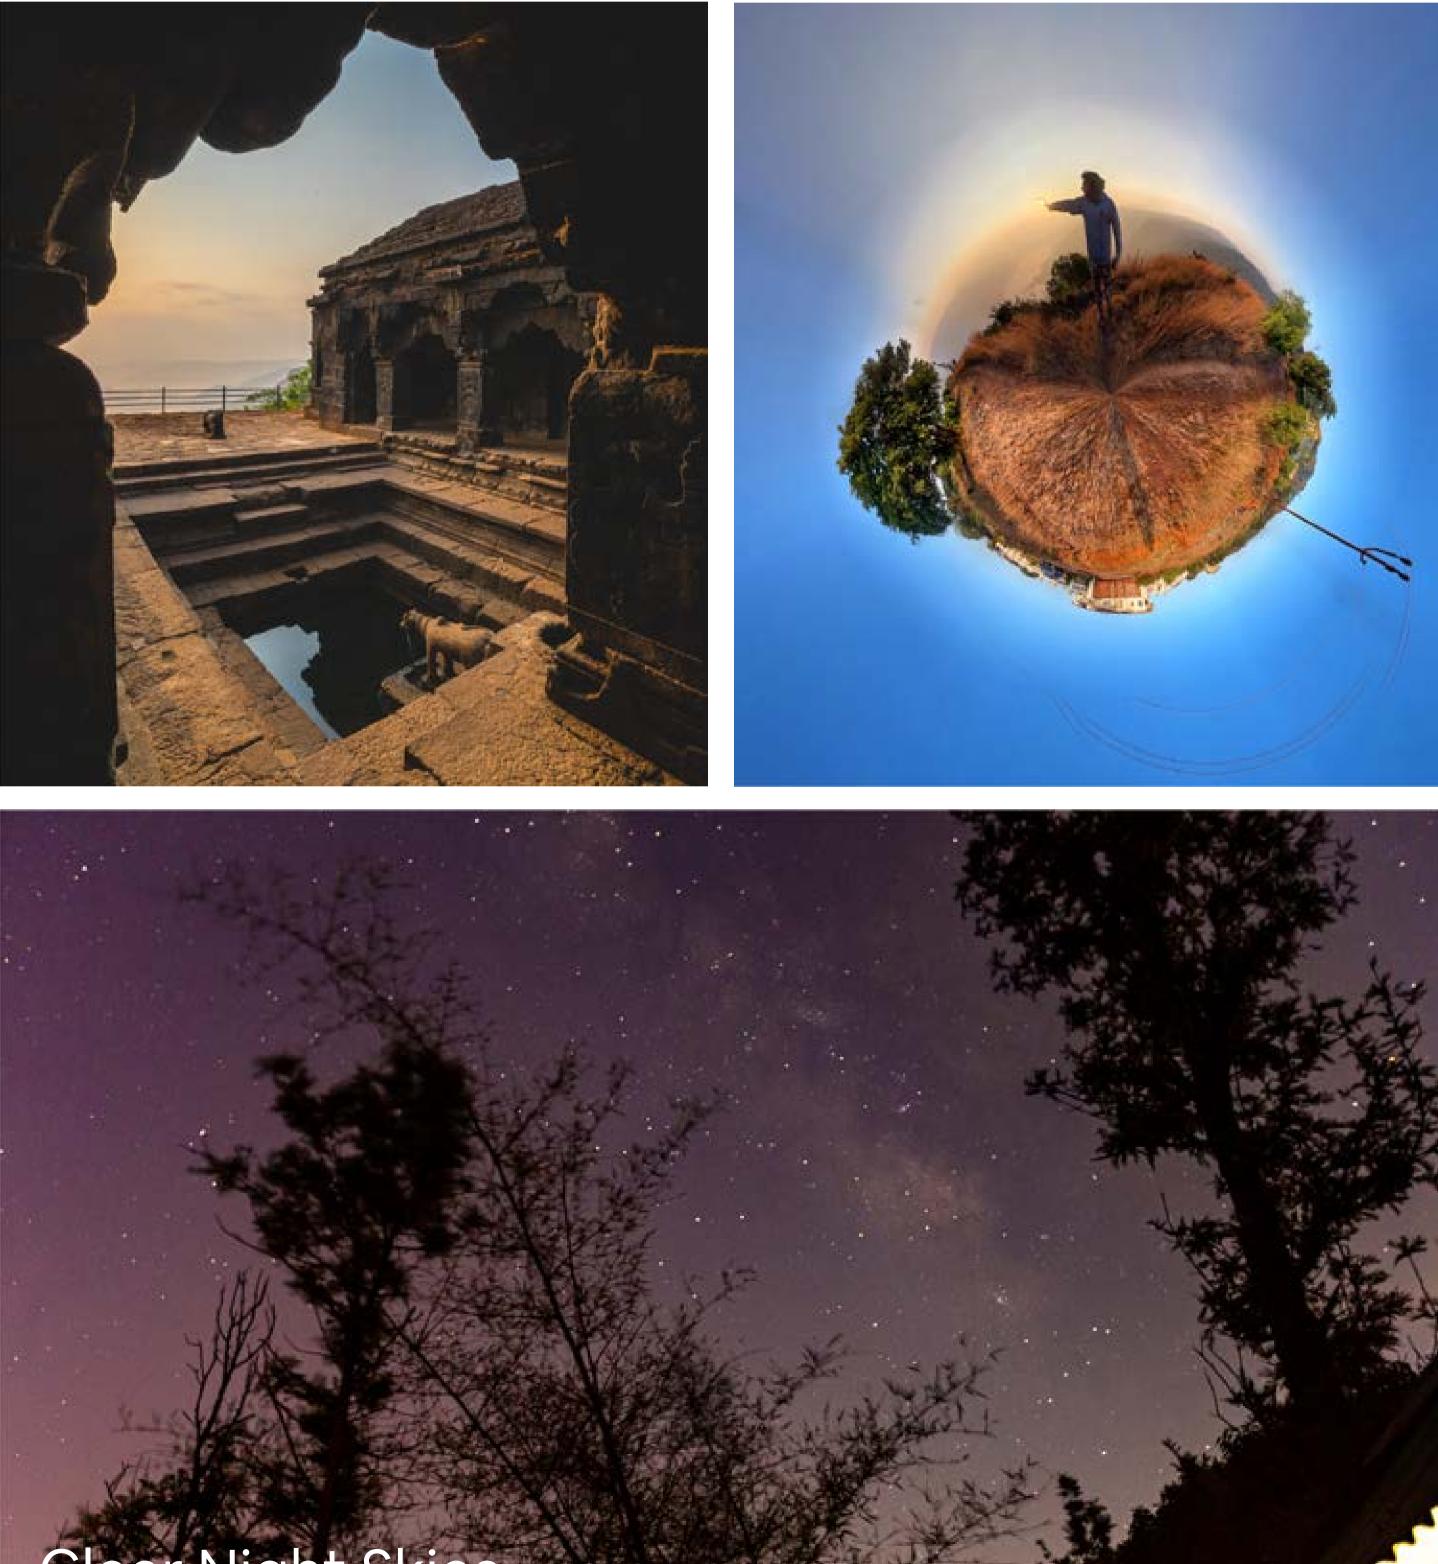

y.













## Lower Level Bedrooms

Two bedrooms situated on the lower floor of the house with walk-in wardrobes, en suite bathrooms with mountain and garden view. Perfect place to wake up to the fresh morning light.





## **Guest Review**

The house could easily claim to be the closest one to the nature, right in the middle of the lush green trees and as if peeping out of the hill side forest. Thanks to the height of the building the view from the balcony covered the entire valley.





5 minute walk to this view









## **Stylish Decor**

The tasteful decor and colors that blend into the natural environment, makes every spot a picture perfect place

## Fast Wifi + Great Views





## **Outdoor recreational areas**

## to make the most of your time



# Colorful Sunset Hues







## Highest Villa of Mahabaleshwar **Tucked Within A Forest**









## Amenities



## **BBQ**











Fresh Linen & Towels  $\langle /$ Hot Water







# How to Reach

Pune



Navi Mumbai

## 3 h 00 mins

120 km



5h00mins

240 km

# Nearby Places

- Mahabaleshwar
  Temple: 600 mtr
- Mapro Garden: 13 km
- Panchgani: 20 km

- Main Market:
  7 km
- Venna Lake: 5 km
- Tapola : 34 km

## House Rules & Policies



- Family-friendly home (bachelors/maleonly groups prohibited).
- Pets are allowed at extra charges.

- Quiet hours between 10pm to 7am (No loud music).
- Pure Veg home, Non-veg strictly not allowed on the premises.
- Drinking and Smoking is allowed in designated areas.
- Maximum Property Occupancy capped at 16.

# Get In Touch

Do you want to make a booking? Tap on QR code