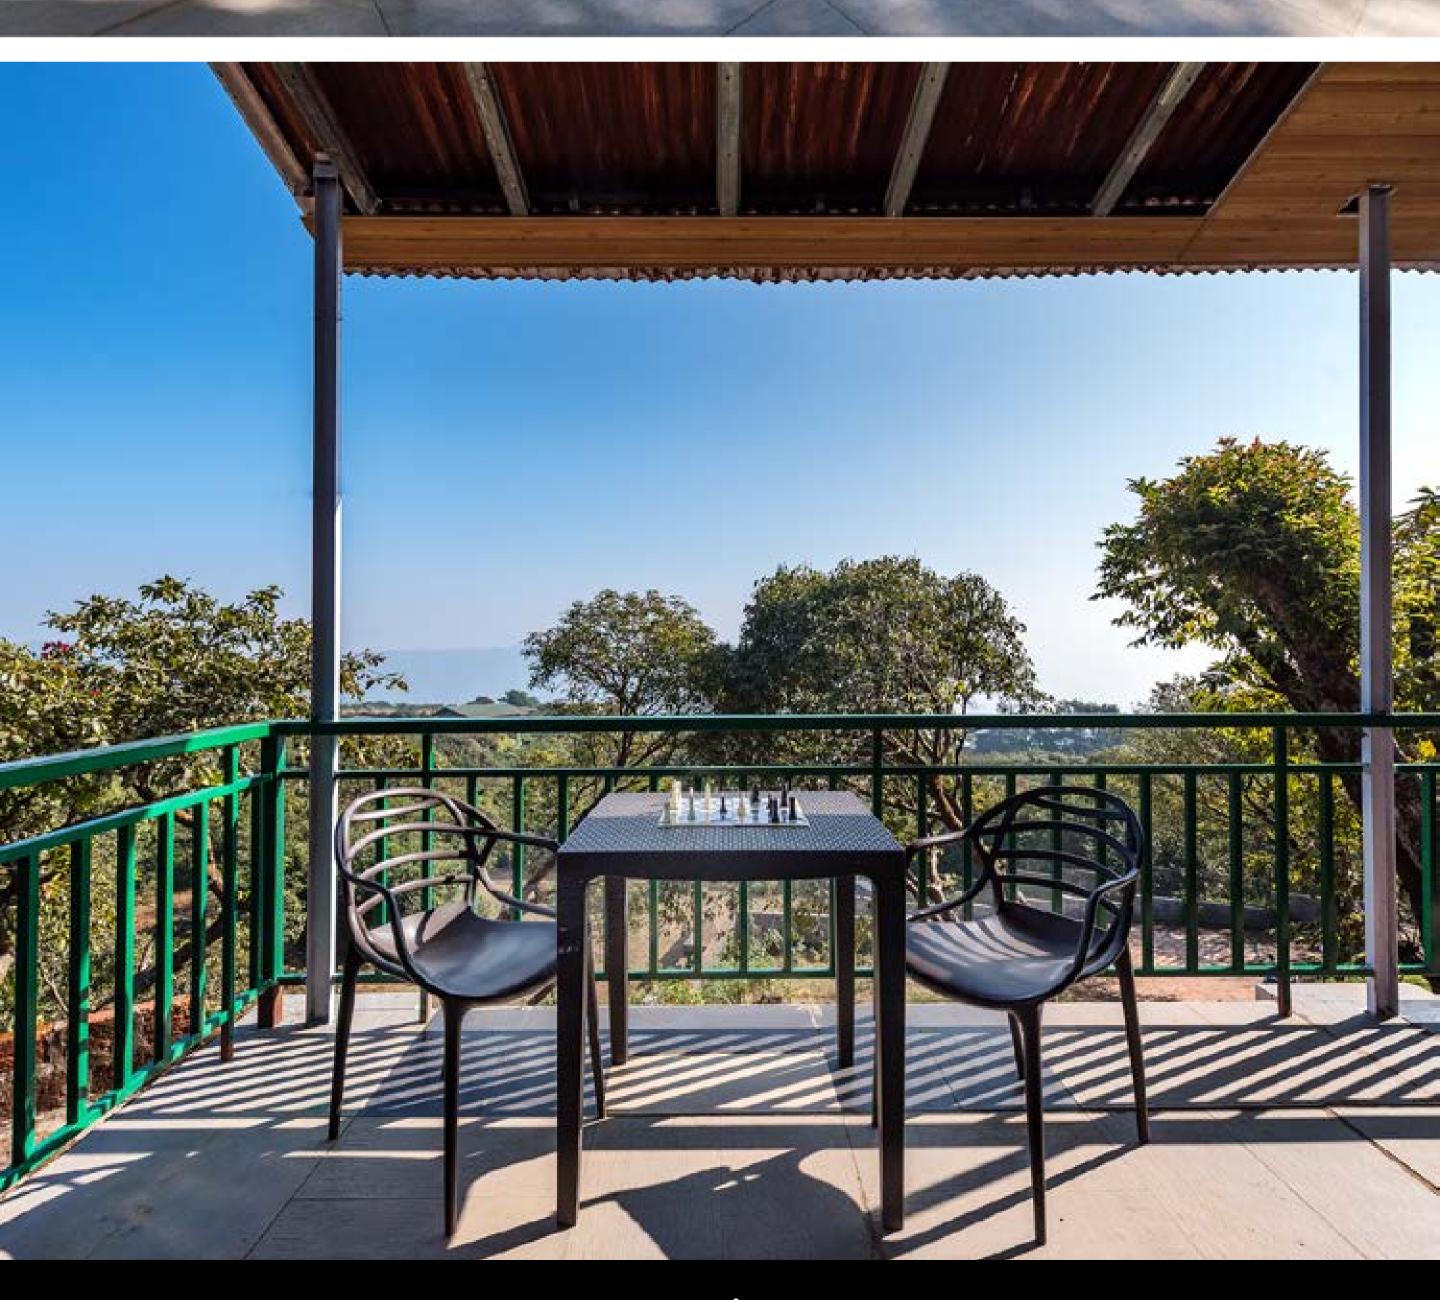

## Balcony With Valley View

## **Guest Review**

The house could easily claim to be the closest one to the nature, right in the middle of the lush green trees and as if peeping out of the hill side forest. Thanks to the height of the building the view from the balcony covered the entire valley.