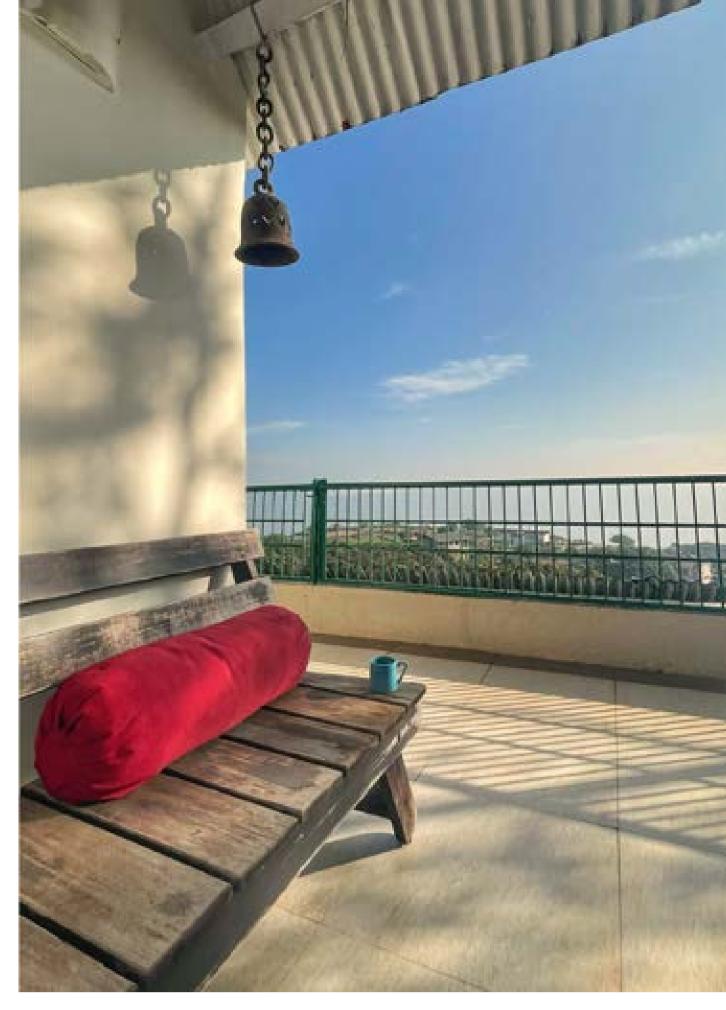

## Balcony With Valley View

## **Guest Review**

The house could easily claim to be the closest one to the nature, right in the middle of the lush green trees and as if peeping out of the hill side forest. Thanks to the height of the building the view from the balcony covered the entire valley.