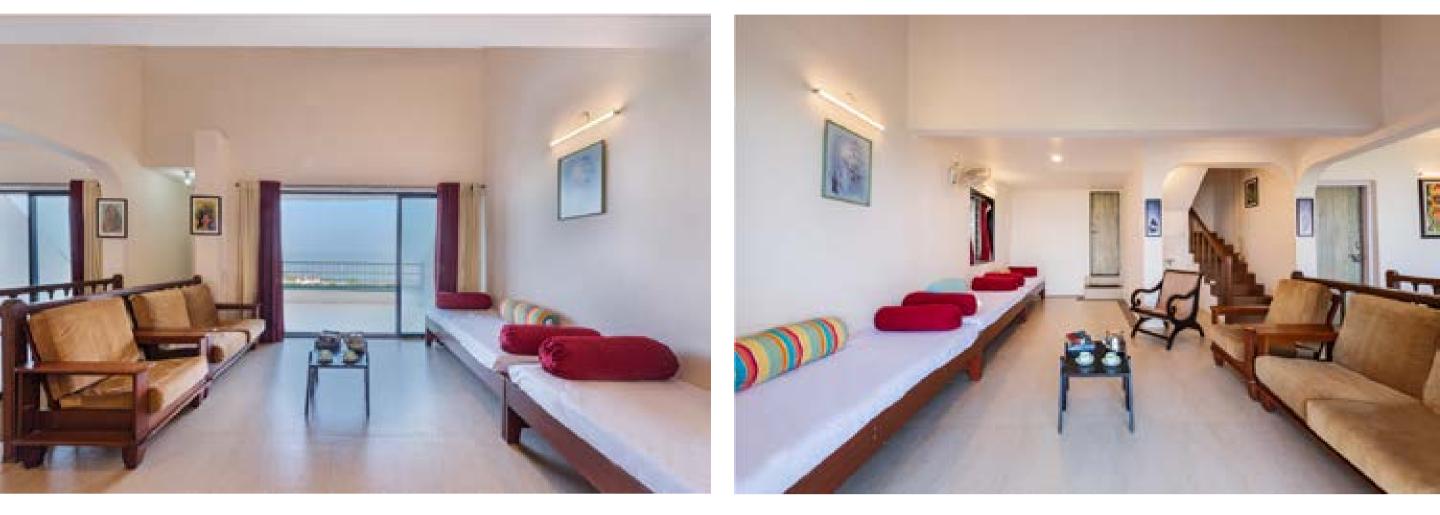

# Living + Dining

Located on the middle floor of the house with mountain and valley view. Savour an early morning breakfast with a view or a breezy night watching the stars on the spacious attached balcony.