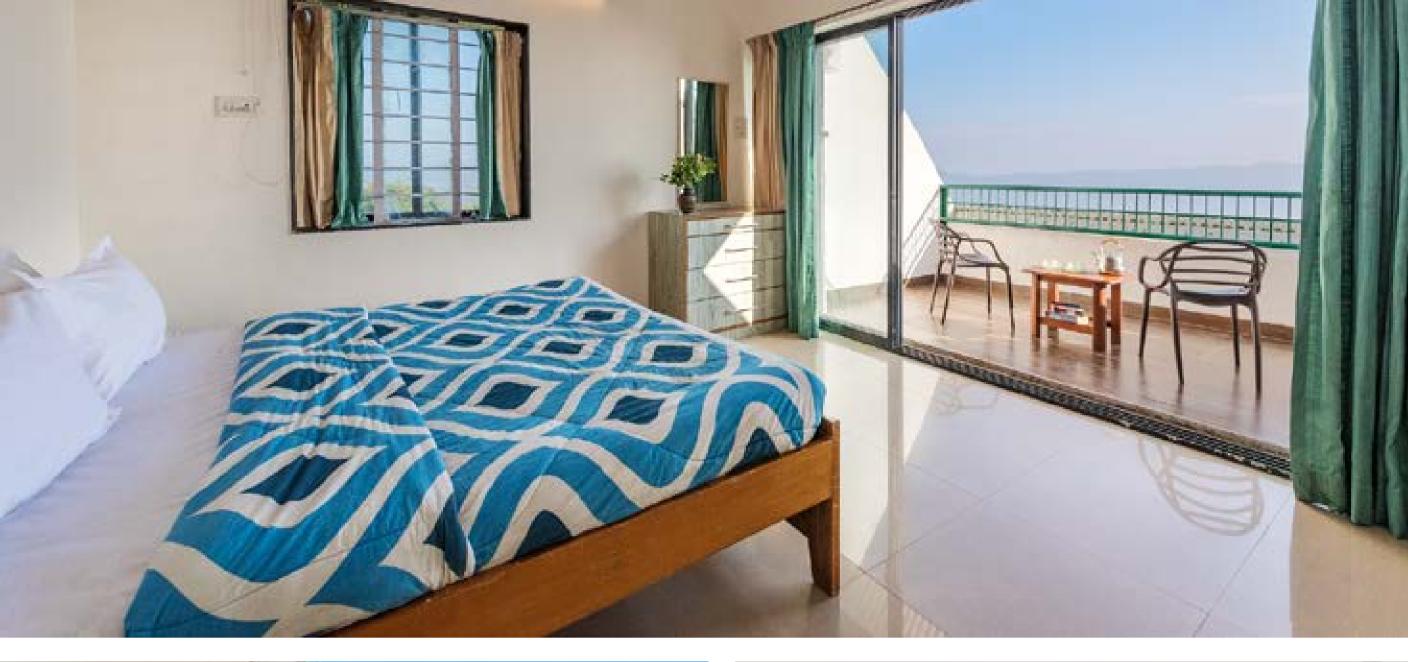

cosmic**stays** 

*Evergreen Cascade* The Hidden Gem Of Mahabaleshwar

## **Old Mahabaleshwar**

## **Entire Bungalow**









Newly renovated for stylish comfort and to maximise the stunning views, this three bedroom highest villa of Mahabaleshwar offers serene privacy and sublime outdoor lounging. At 1350m elevation, the property overlooks Krishna River and Valley with glorious sunrise view, and mountains all around. 3 ample bedrooms sit within the main house, while a large living area has ample space to chill and dine. Visit strawberry and exotic vegetable farm and Private Sunrise Valley view point at a 10 mins walk.

## Balcony With Valley View







## Top Floor Master Bedroom



# Living + Dining

Located on the middle floor of the house with mountain and valley view. Savour an early morning breakfast with a view or a breezy night watching the stars on the spacious attached balcony.













## Lower Level Bedrooms

Two bedrooms situated on the lower floor of the house with walk-in wardrobes, en suite bathrooms with mountain and garden view. Perfect place to wake up to the fresh morning light.





## **Guest Review**

The house could easily claim to be the closest one to the nature, right in the middle of the lush green trees and as if peeping out of the hill side forest. Thanks to the height of the building the view from the balcony covered the entire valley.





5 minute walk to this view









## **Stylish Decor**