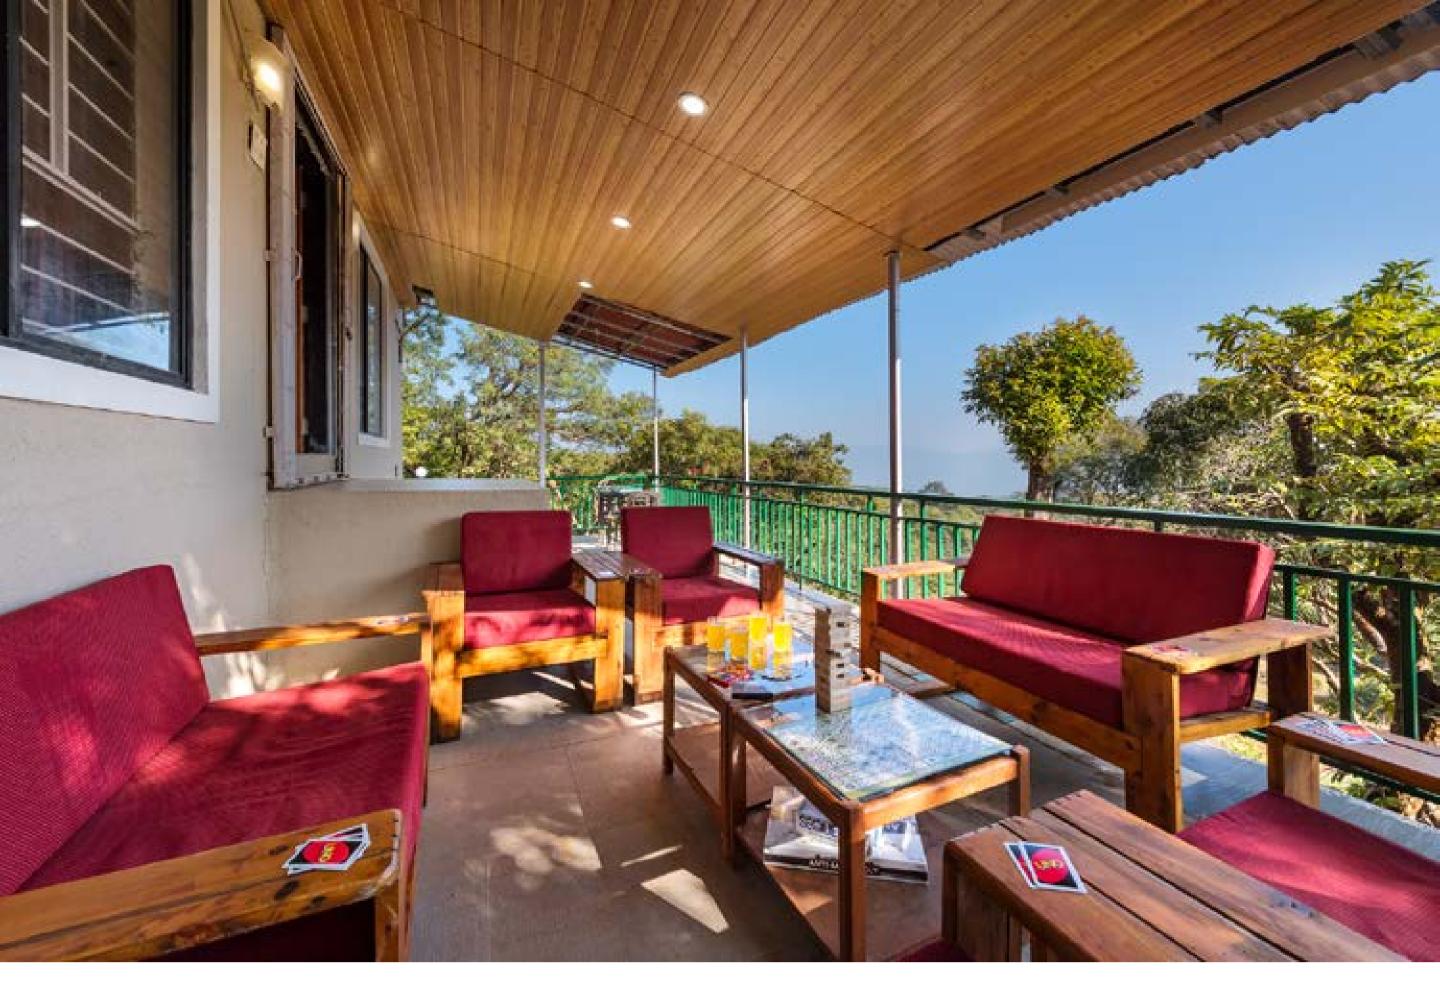

# Living + Dining

Located on the middle floor of the house with mountain and valley view. Savour an early morning breakfast with a view or a breezy night watching the stars on the spacious attached balcony.

## **Stylish Decor**

The tasteful decor and colors that blend into the natural environment, makes every spot a picture perfect place