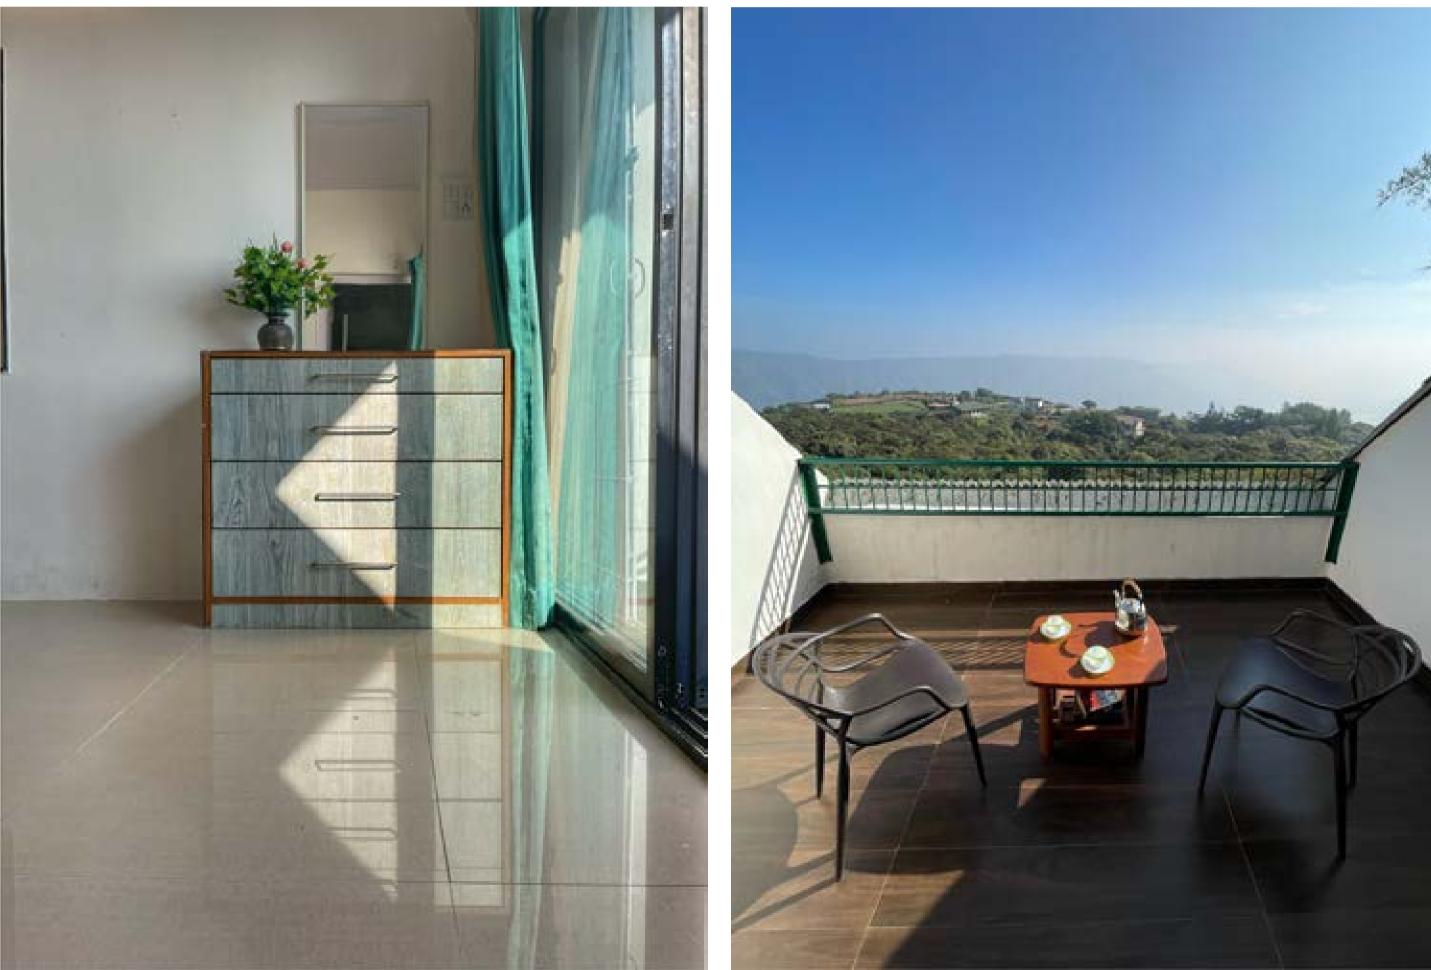

Balcony With Valley View







## Top Floor Master Bedroom



# Living + Dining

Located on the middle floor of the house with mountain and valley view. Savour an early morning breakfast with a view or a breezy night watching the stars on the spacious attached balcony.













## Lower Level Bedrooms

Two bedrooms situated on the lower floor of the house with walk-in wardrobes, en suite bathrooms with mountain and garden view. Perfect place to wake up to the fresh morning light.





## **Guest Review**

The house could easily claim to be the closest one to the nature, right in the middle of the lush green trees and as if peeping out of the hill side forest. Thanks to the height of the building the view from the balcony covered the entire valley.





5 minute walk to this view









## **Stylish Decor**

The tasteful decor and colors that blend into the natural environment, makes every spot a picture perfect place

## Fast Wifi + Great Views





## **Outdoor recreational areas**

## to make the most of your time



# Colorful Sunset Hues







## Highest Villa of Mahabaleshwar **Tucked Within A Forest**









## Amenities



## **BBQ**











Fresh Linen & Towels  $\langle /$ Hot Water







# How to Reach

Pune



Navi Mumbai

## 3 h 00 mins

120 km



5h00mins

240 km

# Nearby Places

- Mahabaleshwar
  Temple: 600 mtr
- Mapro Garden: 13 km
- Panchgani: 20 km

- Main Market:
  7 km
- Venna Lake: 5 km
- Tapola : 34 km

## House Rules & Policies



- Family-friendly home (bachelors/maleonly groups prohibited).
- Pets are allowed at extra charges.

- Quie