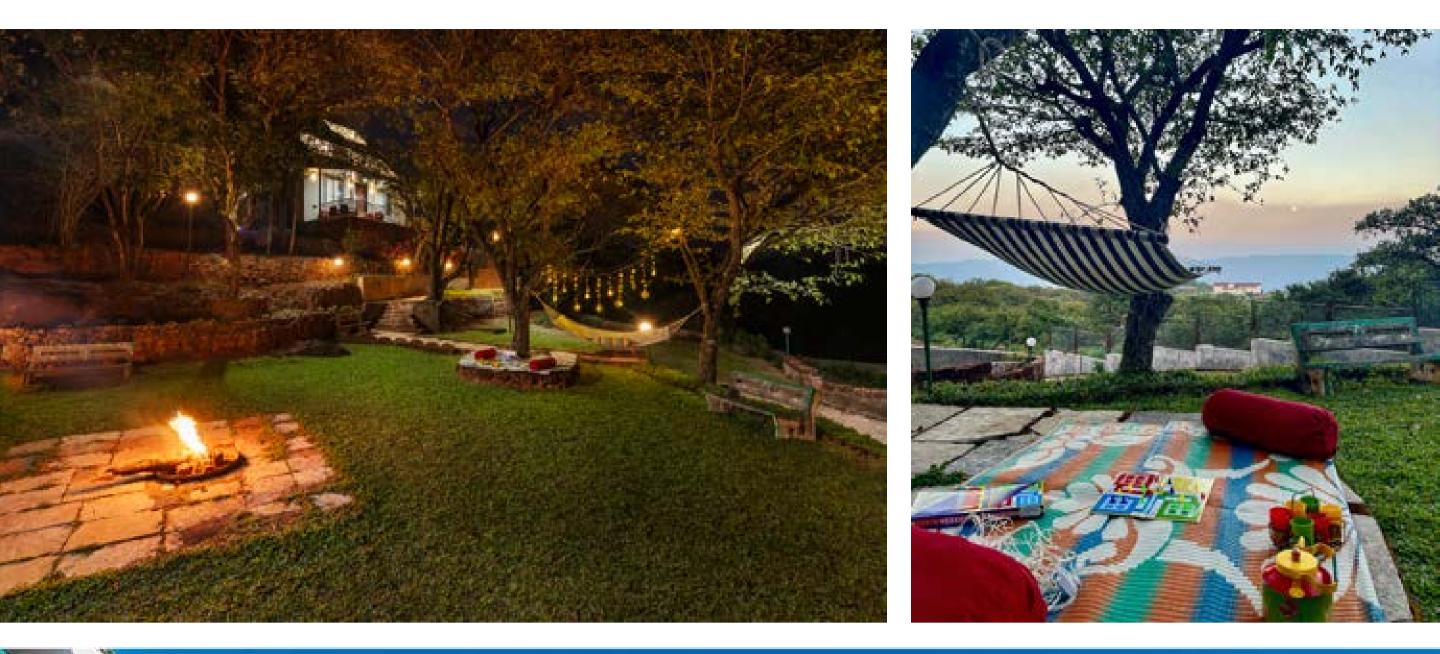

the lower floor of the house with walk-in wardrobes, en suite bathrooms with mountain and garden view. Perfect place to wake up to the fresh morning light.





## **Guest Review**

The house could easily claim to be the closest one to the nature, right in the middle of the lush green trees and as if peeping out of the hill side forest. Thanks to the height of the building the view from the balcony covered the entire valley.





5 minute walk to this view









## **Stylish Decor**

The tasteful decor and colors that blend into the natural environment, makes every spot a picture perfect place

## Fast Wifi + Great Views





## **Outdoor recreational areas**

## to make the most of your time



# Colorful Sunset Hues







## Highest Villa of Mahabaleshwar **Tucked Within A Forest**









## Amenities



## **BBQ**











Fresh Linen & Towels  $\langle /$ Hot Water







# How to Reach

Pune



Navi Mumbai

## 3 h 00 mins

120 km



5h00mins

240 km

# Nearby Places

- Mahabaleshwar
  Temple: 600 mtr
- Mapro Garden: 13 km
- Panchgani: 20 km

- Main Market:
  7 km
- Venna Lake: 5 km
- Tapola : 34 km

## House Rules & Policies



- Family-friendly home (bachelors/maleonly groups prohibited).
- Pets are allowed at extra charges.

- Quiet hours between 10pm to 7am (No loud music).
- Pure Veg home, Non-veg strictly not allowed on the premises.
- Drinking and Smoking is allowed in designated areas.
- Maximum Property Occupancy capped at 16.

# Get In Touch

Do you want to make a booking? Tap on QR code or scan with a phone (Opens our website in your browser)



# Fol