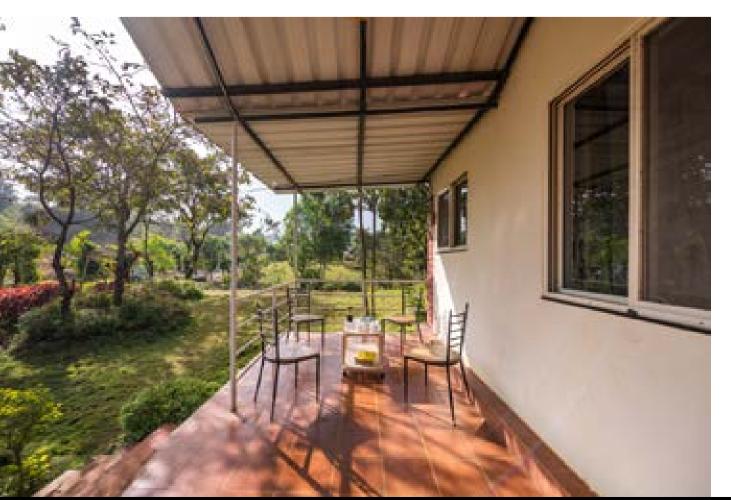

Pack the sunblock and get ready to enjoy the great outdoors. Need some relaxation? Stick close to home and find yourself sun tanning by the river, cooling off with a nap under the tree, or gather for riverside lunch!

After adventurous days, head back home for a self-catered BBQ. Venture indoors for card game night or outdoors stargazing after a wholesome home-cooked meal!

When you look at the stars and the galaxy, you feel that you are not just from any particular piece of land, but from the solar system.