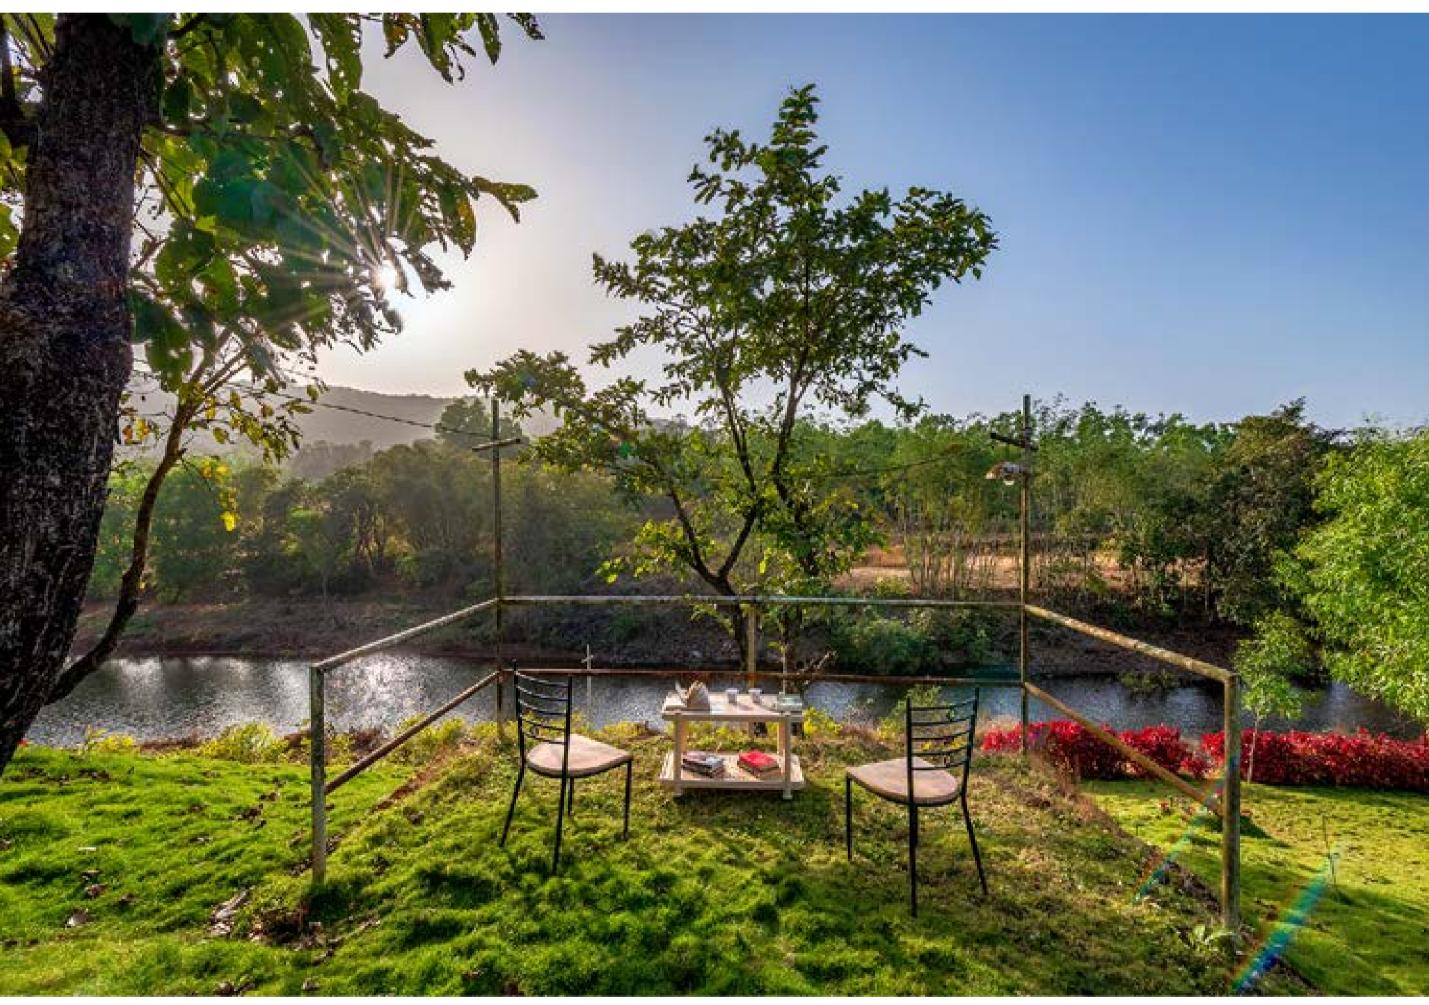

Pack the sunblock and get ready to enjoy the great outdoors. Need some relaxation? Stick close to home and find yourself sun tanning by the river, cooling off with a nap under the tree, or gather for riverside lunch!

After adventurous days, head back home for a self-catered BBQ. Venture indoors for card game night or outdoors stargazing after a wholesome home-cooked meal!

When you look at the stars and the galaxy, you feel that you are not just from any particular piece of land, but from the solar system.