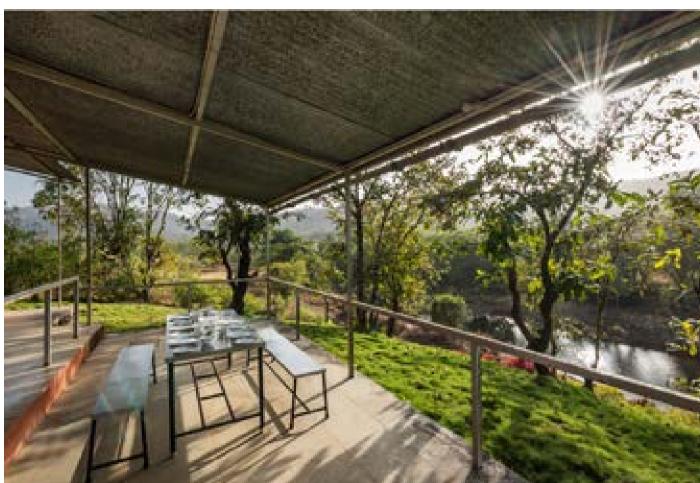

Pack the sunblock and get ready to enjoy the great outdoors. Need some relaxation? Stick close to home and find yourself sun tanning by the river, cooling off with a nap under the tree, or gather for riverside lunch!

After adventurous days, head back home for a self-catered BBQ. Venture indoors for card game night or outdoors stargazing after a wholesome home-cooked meal!

When you look at the stars and the galaxy, you feel that you are not just from any particular piece of land, but from the solar system.