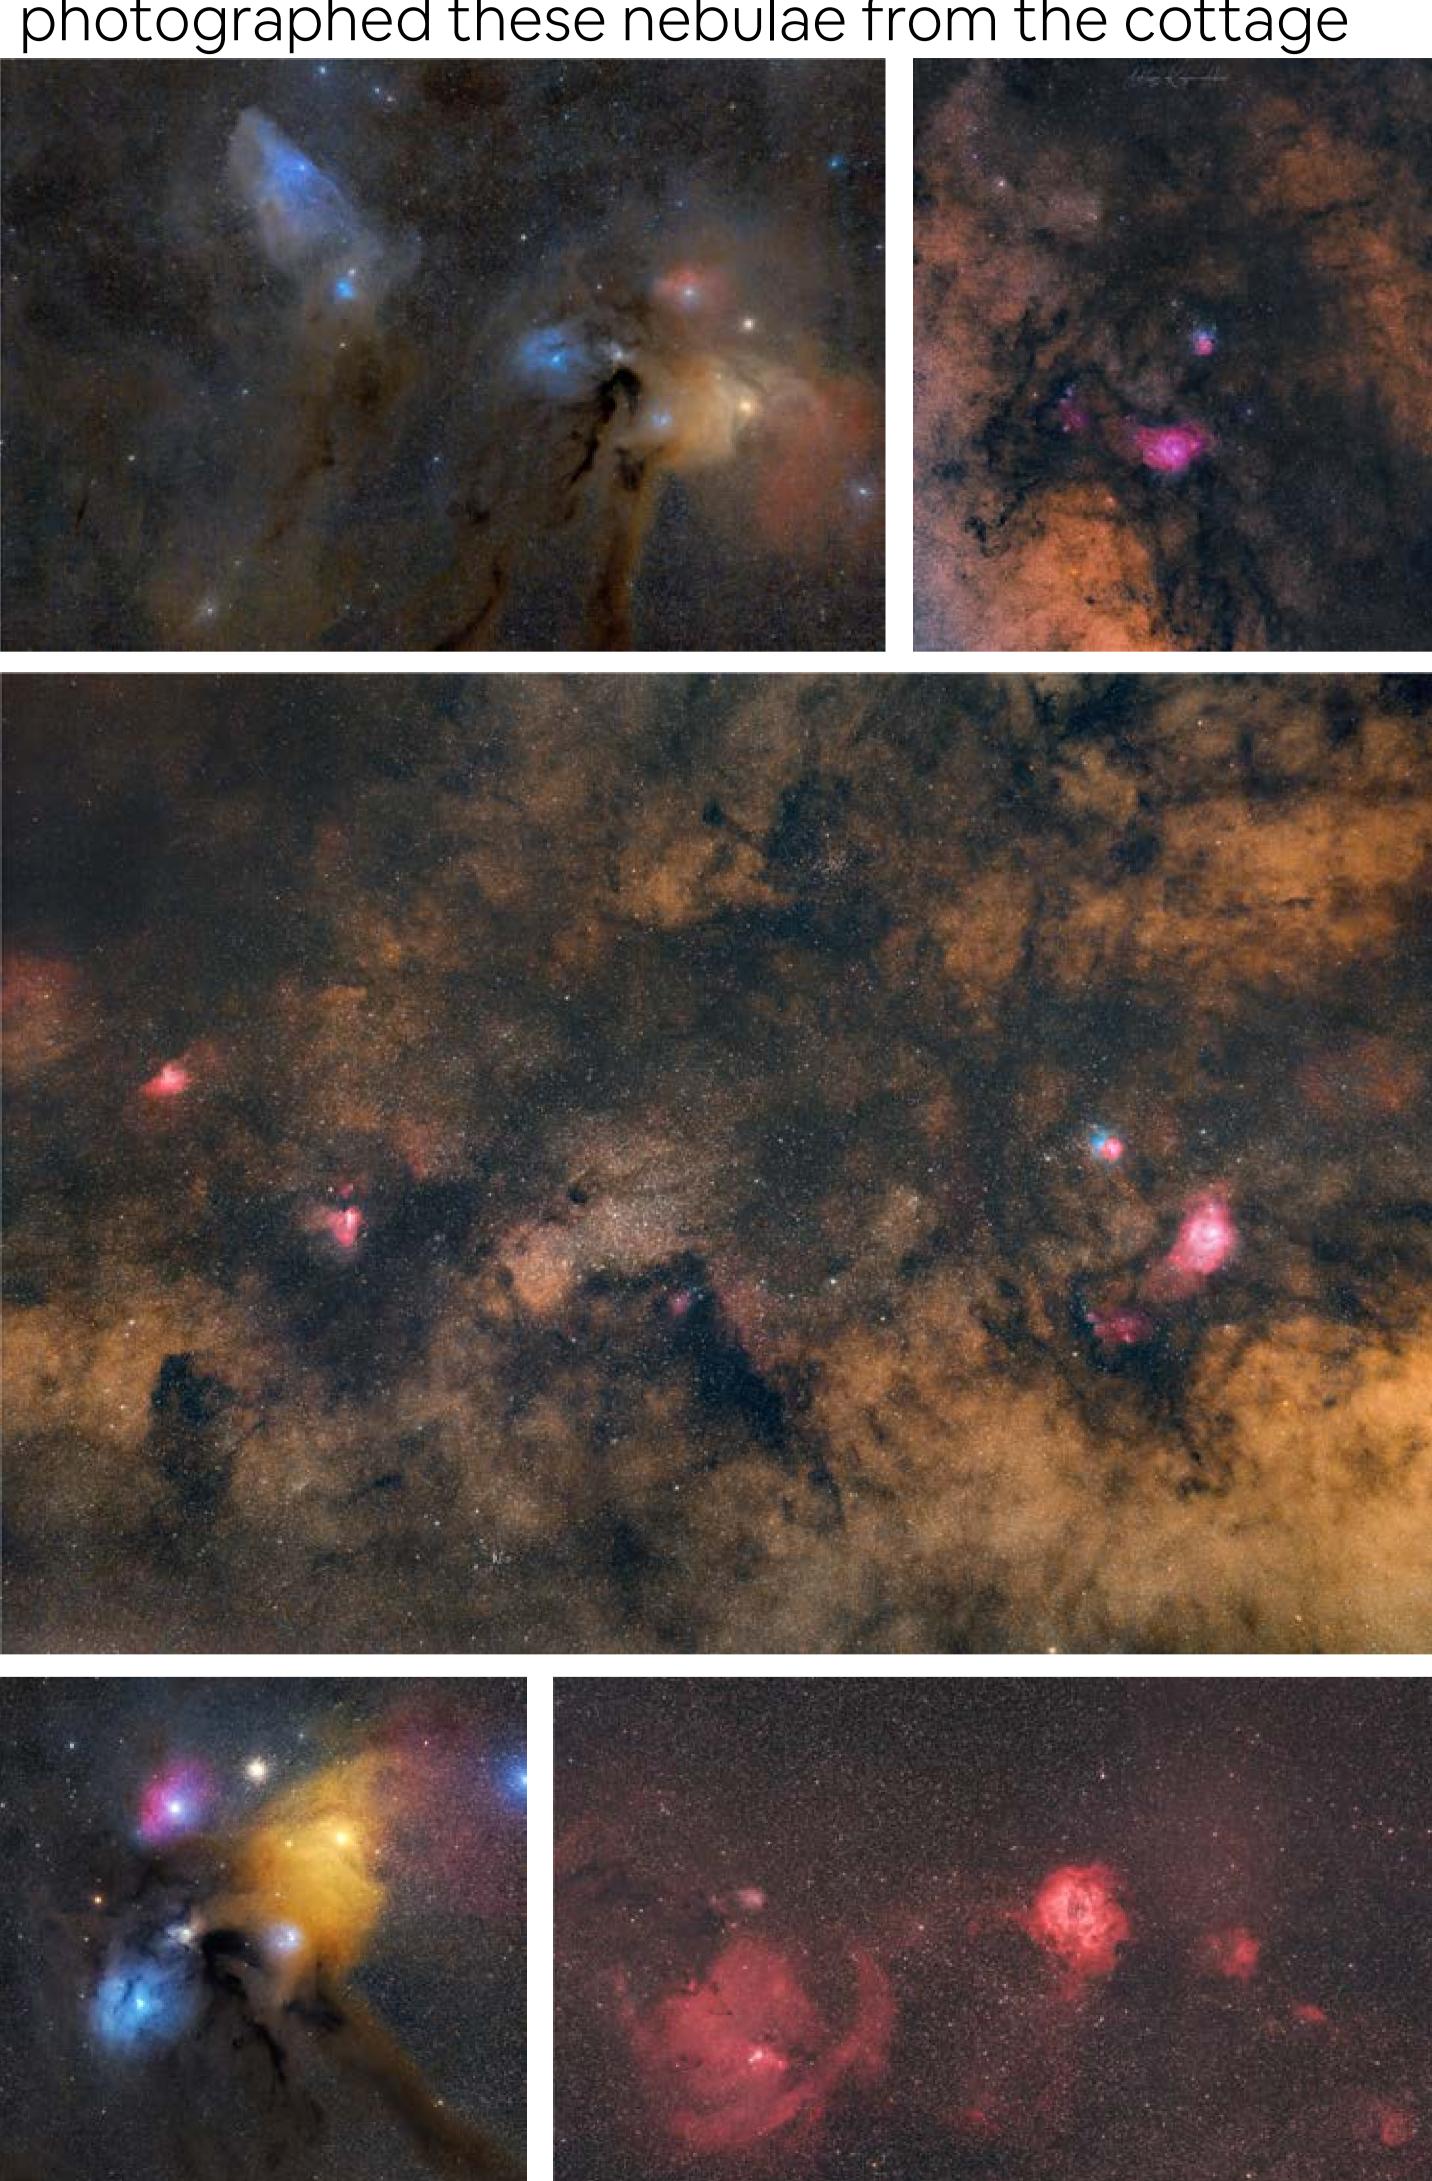

www.cosmicstays.com

Away from the city light pollution, this place is the preferred choice of astronomers who have photographed these nebulae from the cottage

PC: @prathameshjaju & @deepsky\_wonders

The cottage is well-appointed with games for all ages to enjoy. The free-spirited design that blends with the surroundings is perfect for those looking to soak up the great outdoors.