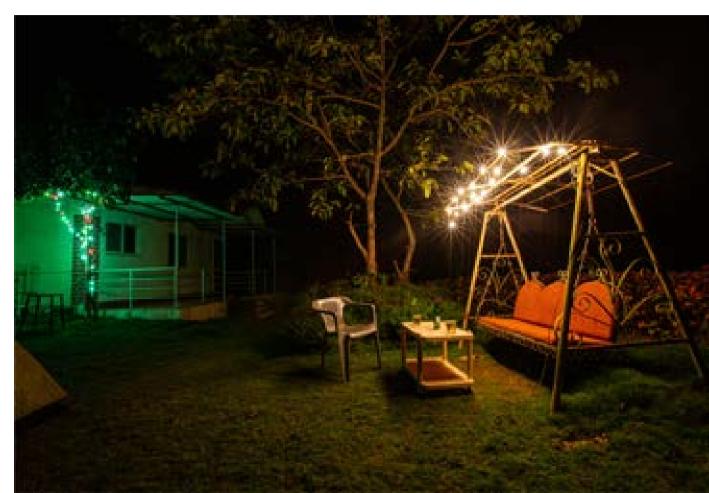

After adventurous days, head back home for a self-catered BBQ. Venture indoors for card game night or outdoors stargazing after a wholesome home-cooked meal!

When you look at the stars and the galaxy, you feel that you are not just from any particular piece of land, but from the solar system.