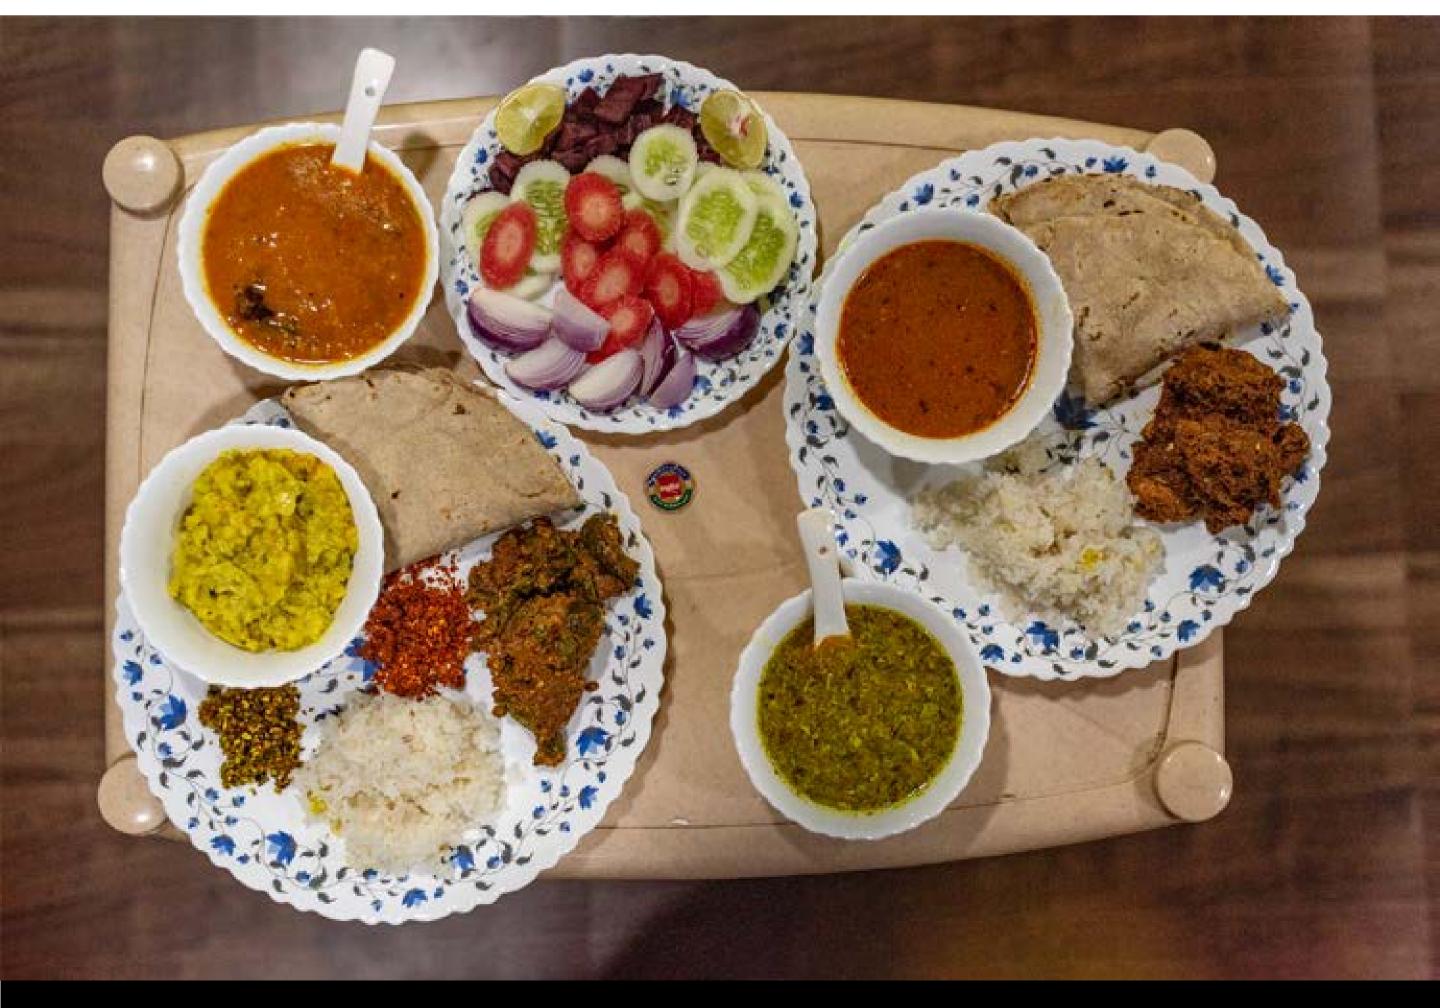

After adventurous days, head back home for a self-catered BBQ. Venture indoors for card game night or outdoors stargazing after a wholesome home-cooked meal!

When you look at the stars and the galaxy, you feel that you are not just from any particular piece of land, but from the solar system.