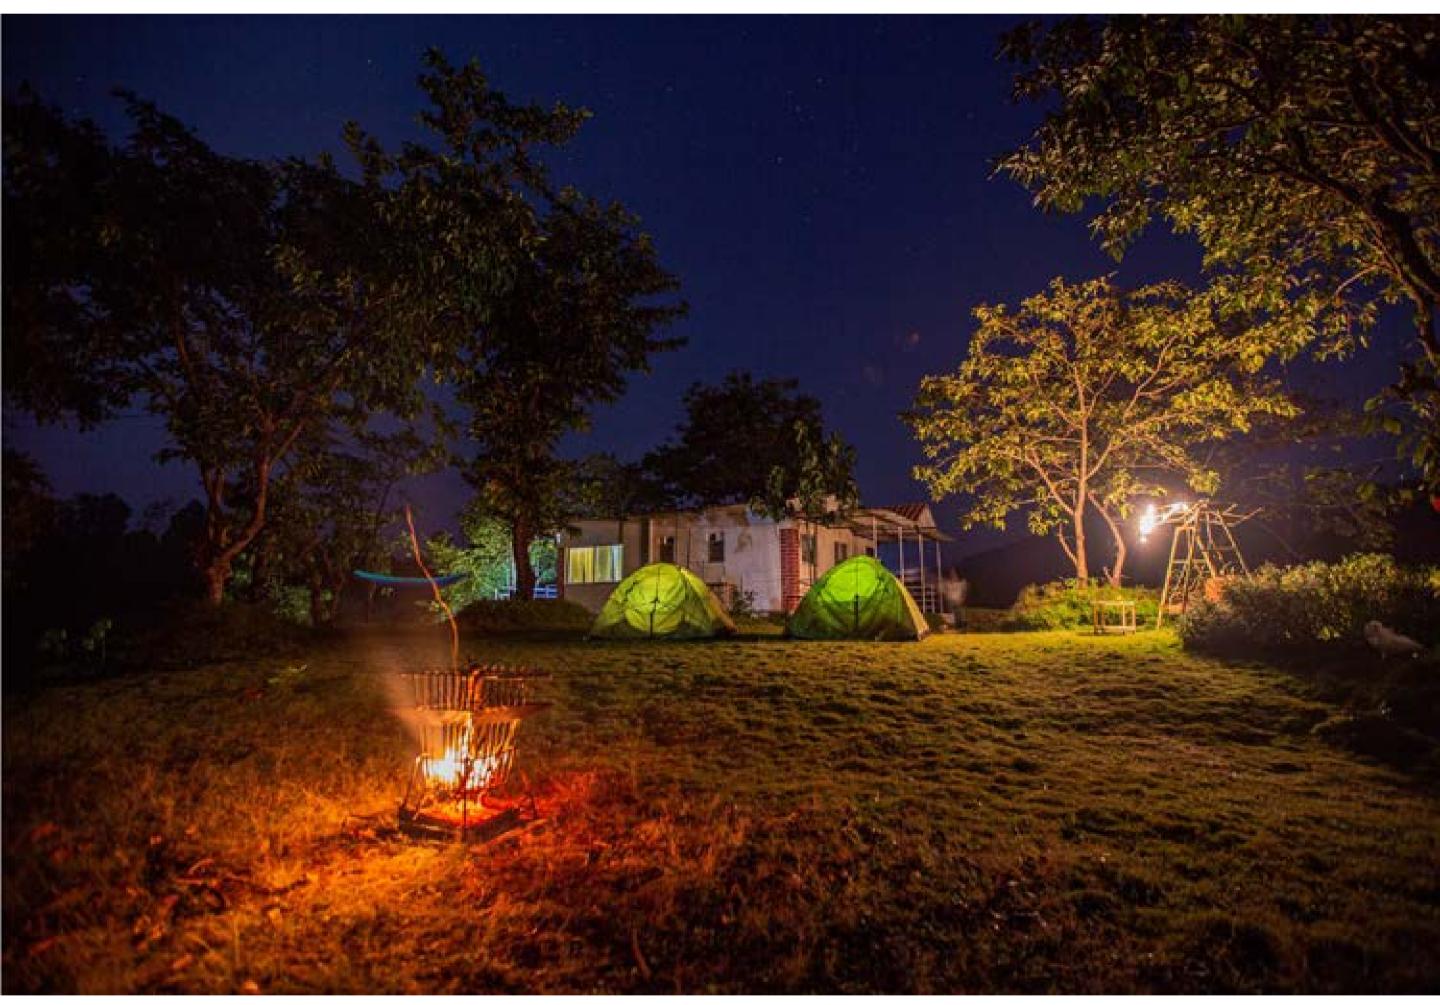

After adventurous days, head back home for a self-catered BBQ. Venture indoors for card game night or outdoors stargazing after a wholesome home-cooked meal!

When you look at the stars and the galaxy, you feel that you are not just from any particular piece of land, but from the solar system.