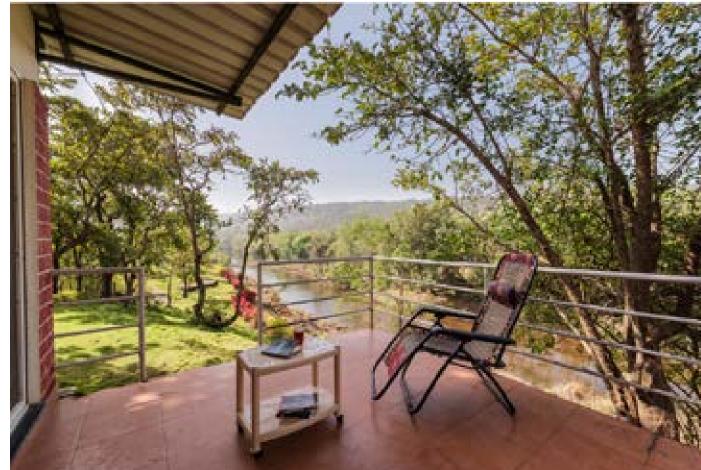

Pack the sunblock and get ready to enjoy the great outdoors. Need some relaxation? Stick close to home and find yourself sun tanning by the river, cooling off with a nap under the tree, or gather for riverside lunch!

After adventurous days, head back home for a self-catered BBQ. Venture indoors for card game night or outdoors stargazing after a wholesome home-cooked meal!

When you look at the stars and the galaxy, you feel that you are not just from any particular piece of land, but from the solar system.