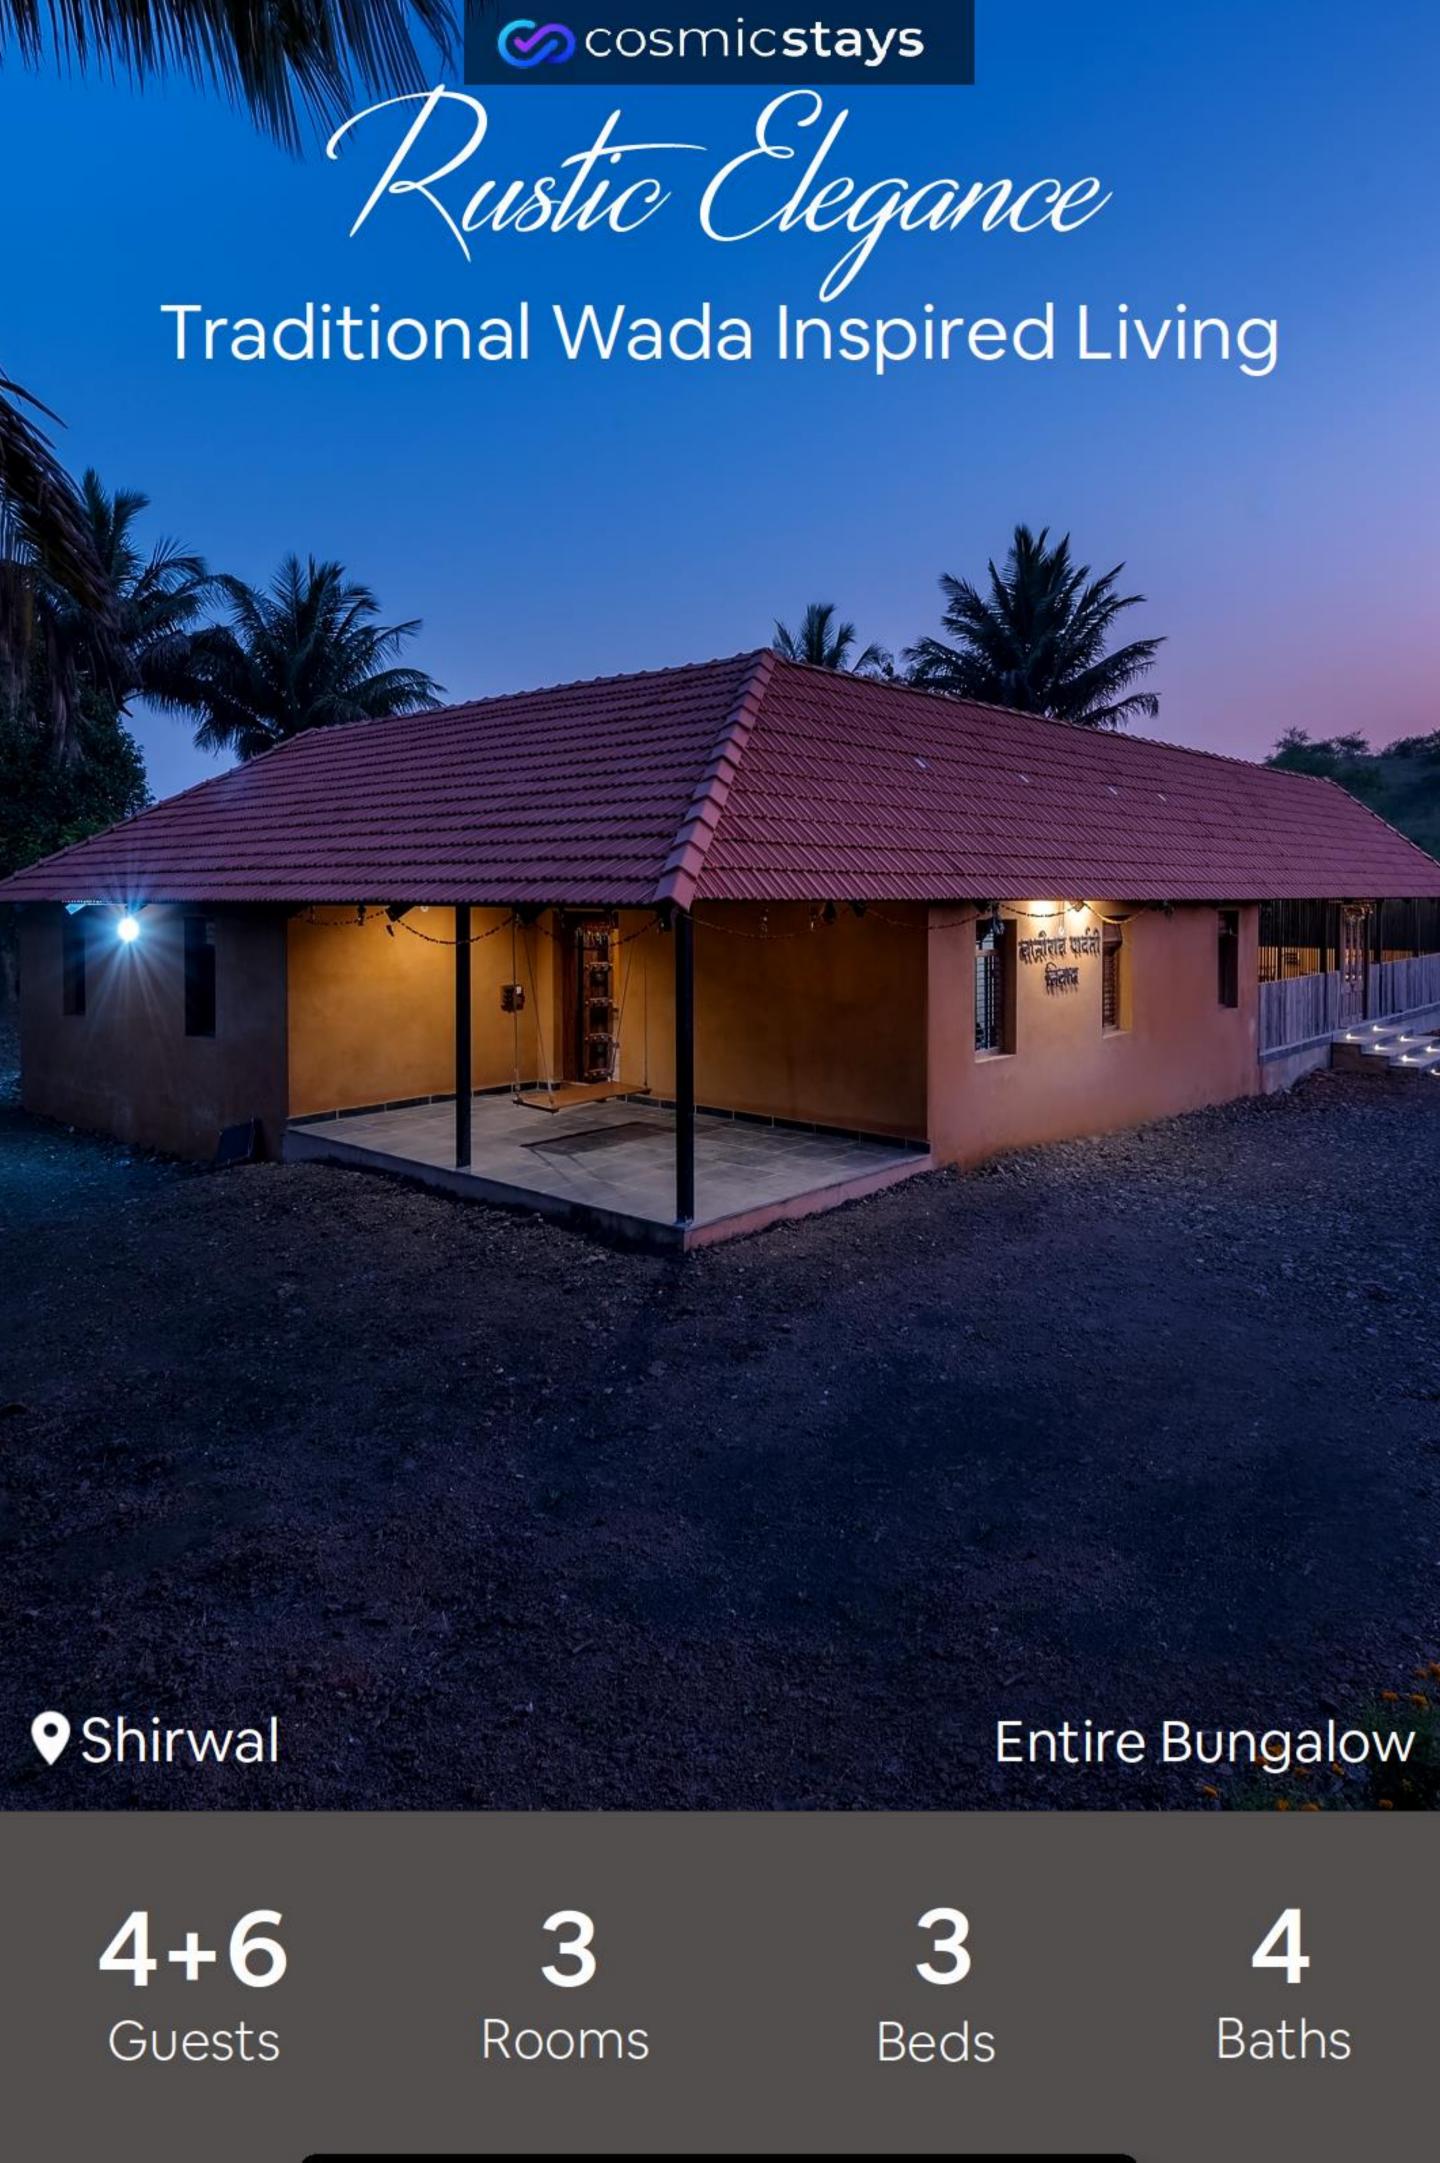

Experience the charm of the past at our traditional Wada style accommodation.

Surrounded by a beautiful farm and wells visited by a variety of birds, our olden days-themed rooms and open courtyard offer a unique and rustic setting for your holiday. The interiors, with their mud-colored walls and dark furniture, transport you to a different era. Come and immerse yourself in the history and culture of the region. Don't miss this opportunity to experience a truly magical and one-of-a-kind setting.

From the intricate architecture to the earthy tones, every detail of this wada captures the essence of a bygone era. It's not just a house, but a blend of culture, tradition, and aesthetics. This is where memories are made and stories are told.