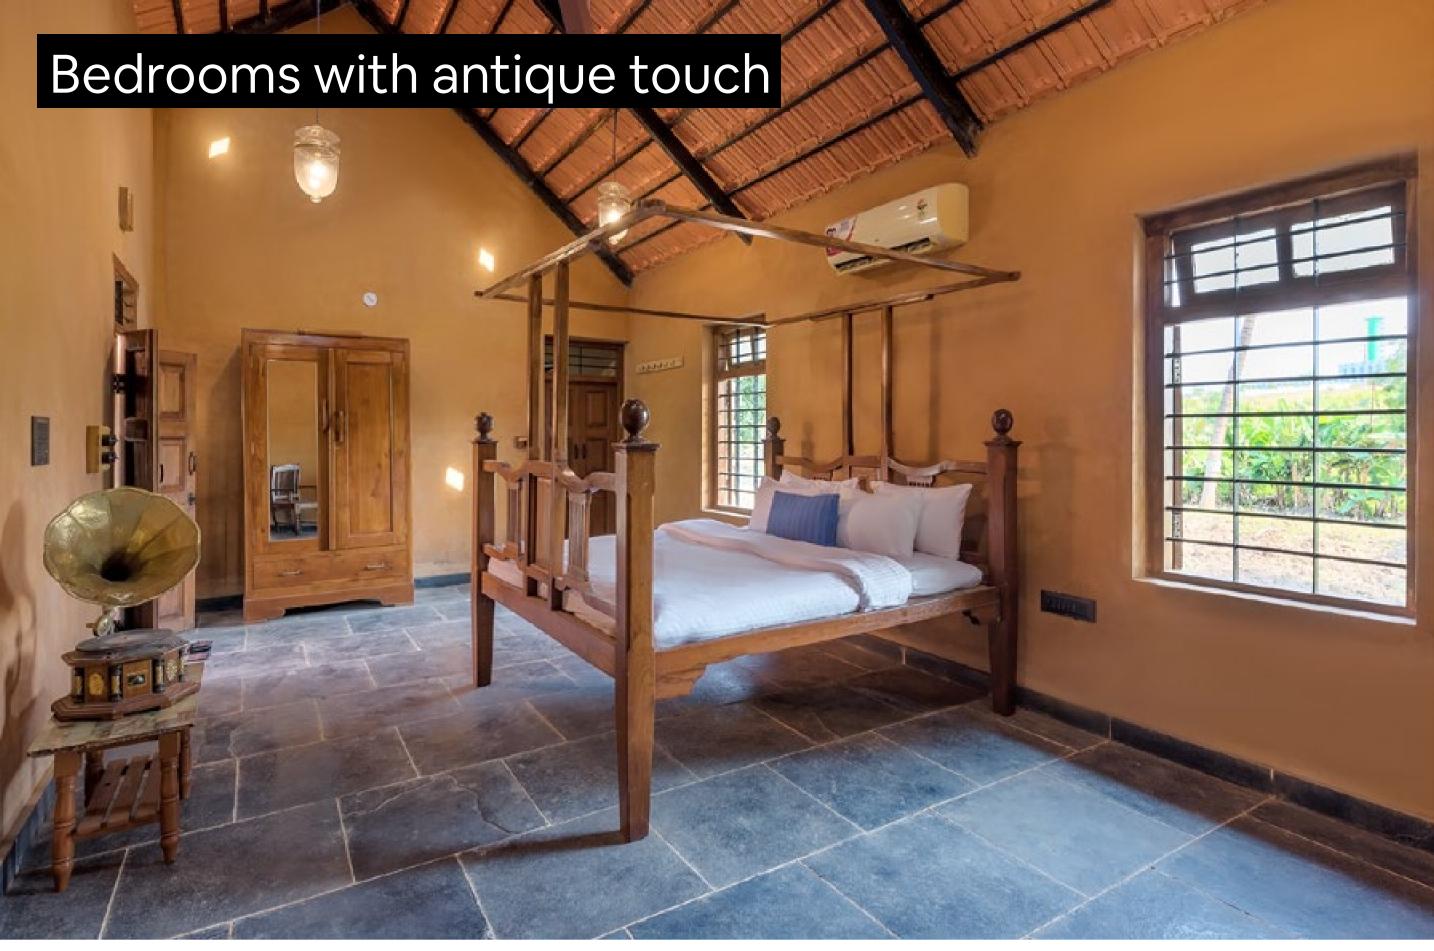

Experience the charm of the past at our traditional Wada style accommodation.

Surrounded by a beautiful farm and wells visited by a variety of birds, our olden days-themed rooms and open courtyard offer a unique and rustic setting for your holiday. The interiors, with their mud-colored walls and dark furniture, transport you to a different era. Come and immerse yourself in the history and culture of the region. Don't miss this opportunity to experience a truly magical and one-of-a-kind setting.

From the intricate architecture to the earthy tones, every detail of this wada captures the essence of a bygone era. It's not just a house, but a blend of culture, tradition, and aesthetics. This is where memories are made and stories are told.