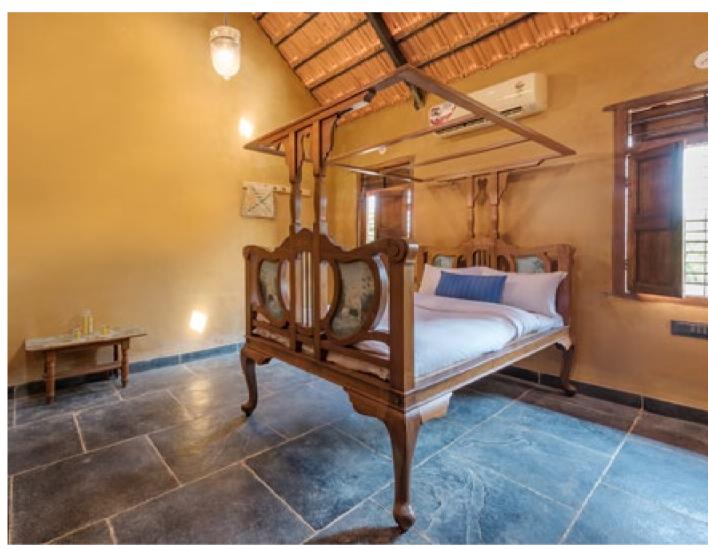

Experience the charm of the past at our traditional Wada style accommodation.

Surrounded by a beautiful farm and wells visited by a variety of birds, our olden days-themed rooms and open courtyard offer a unique and rustic setting for your holiday. The interiors, with their mud-colored walls and dark furniture, transport you to a different era. Come and immerse yourself in the history and culture of the region. Don't miss this opportunity to experience a truly magical and one-of-a-kind setting.

From the intricate architecture to the earthy tones, every detail of this wada captures the essence of a bygone era. It's not just a house, but a blend of culture, tradition, and aesthetics. This is where memories are made and stories are told.