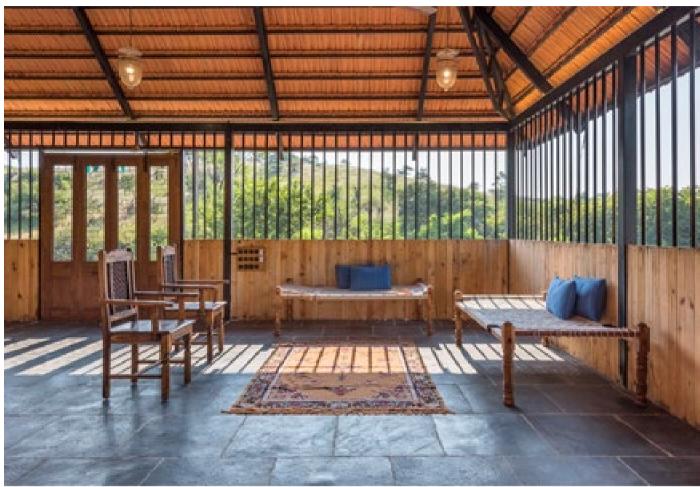

Bringing the traditional warmth of a Maharashtrian wada into the modern era, our open style living room and dining area is the perfect space for family get-togethers. With ample room for all your loved ones to gather, and a seamless blend of traditional and contemporary design elements