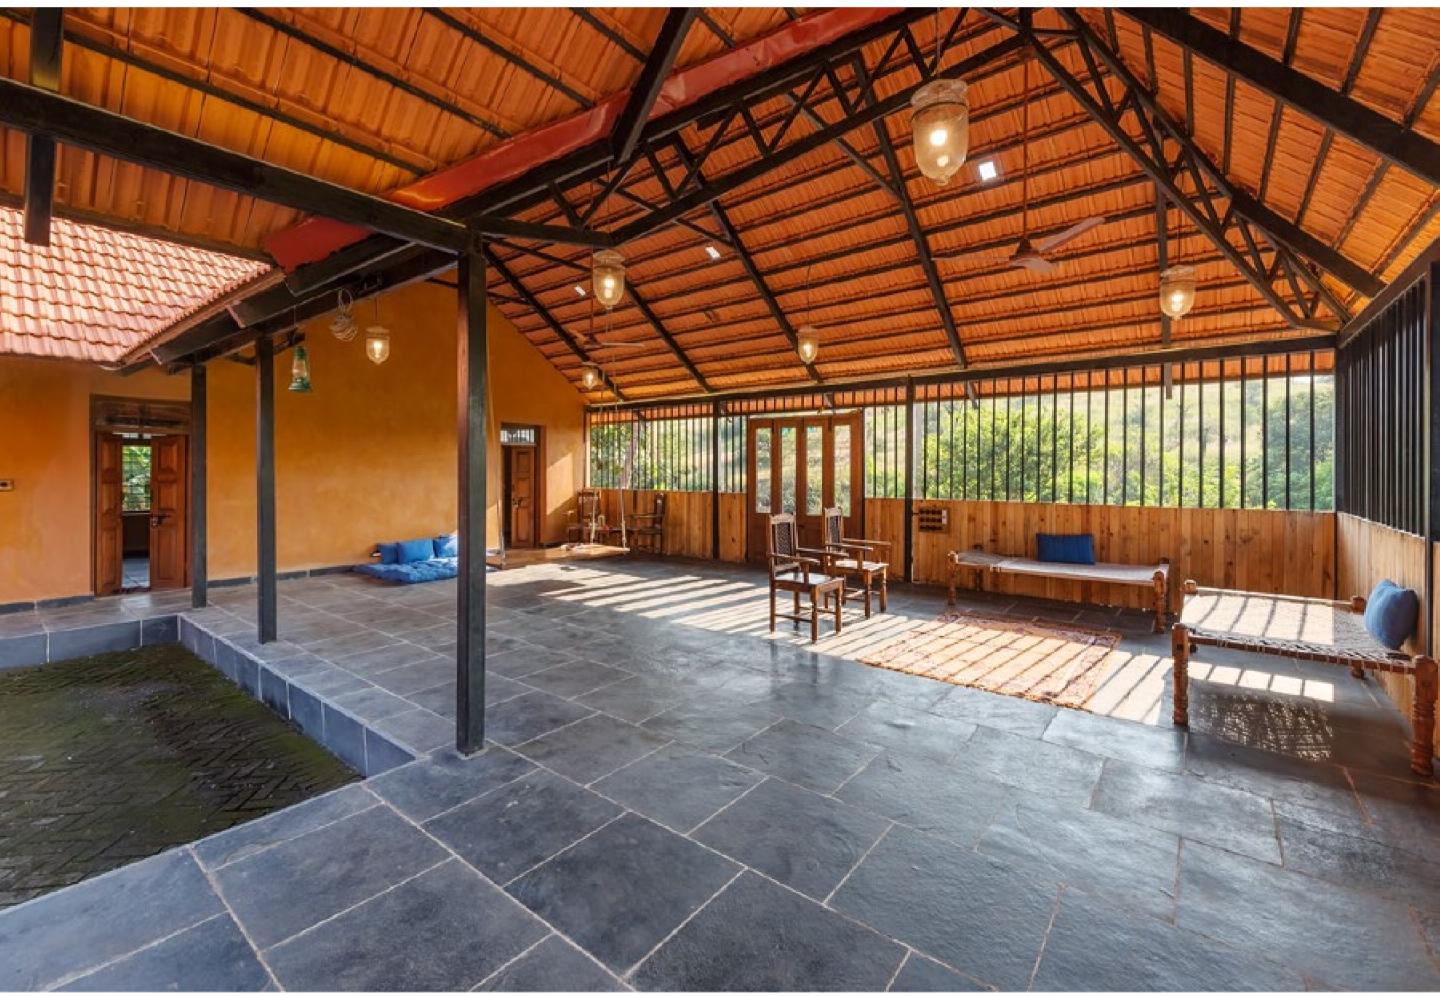

Experience the charm of the past at our traditional Wada style accommodation.

Surrounded by a beautiful farm and wells visited by a variety of birds, our olden days-themed rooms and open courtyard offer a unique and rustic setting for your holiday. The interiors, with their mud-colored walls and dark furniture, transport you to a different era. Come and immerse yourself in the history and culture of the region. Don't miss this opportunity to experience a truly magical and one-of-a-kind setting.

Bringing the traditional warmth of a Maharashtrian wada into the modern era, our open style living room and dining area is the perfect space for family get-togethers. With ample room for all your loved ones to gather, and a seamless blend of traditional and contemporary design elements

From the intricate architecture to the earthy tones, every detail of this wada captures the essence of a bygone era. It's not just a house, but a blend of culture, tradition, and aesthetics. This is where memories are made and stories are told.