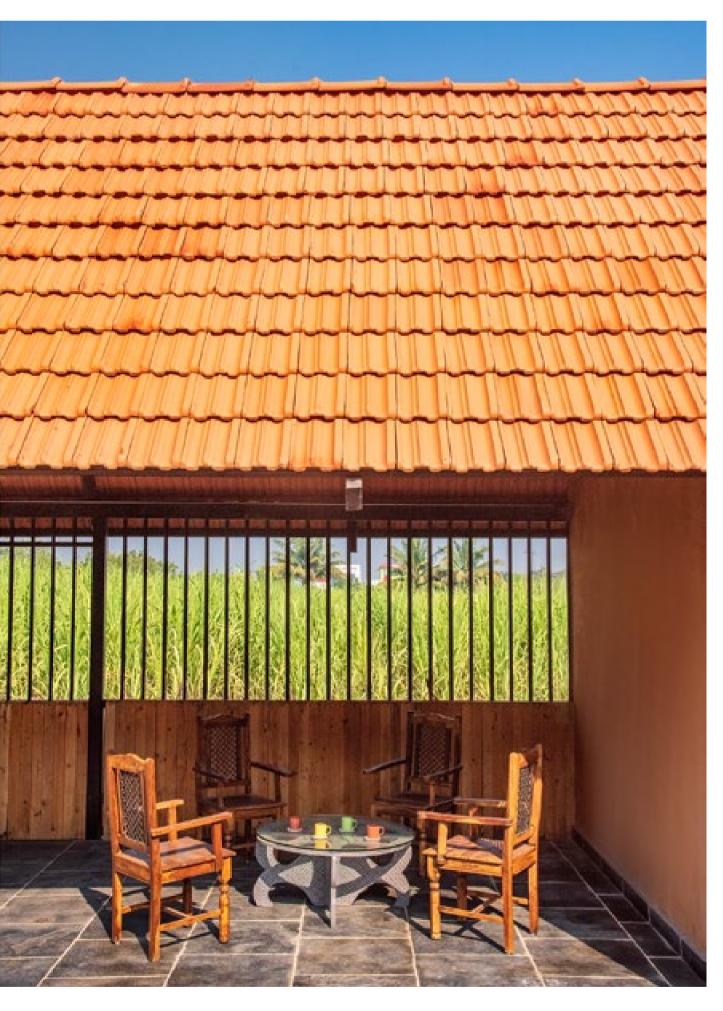

Experience the charm of the past at our traditional Wada style accommodation.

Surrounded by a beautiful farm and wells visited by a variety of birds, our olden days-themed rooms and open courtyard offer a unique and rustic setting for your holiday. The interiors, with their mud-colored walls and dark furniture, transport you to a different era. Come and immerse yourself in the history and culture of the region. Don't miss this opportunity to experience a truly magical and one-of-a-kind setting.

From the intricate architecture to the earthy tones, every detail of this wada captures the essence of a bygone era. It's not just a house, but a blend of culture, tradition, and aesthetics. This is where memories are made and stories are told.