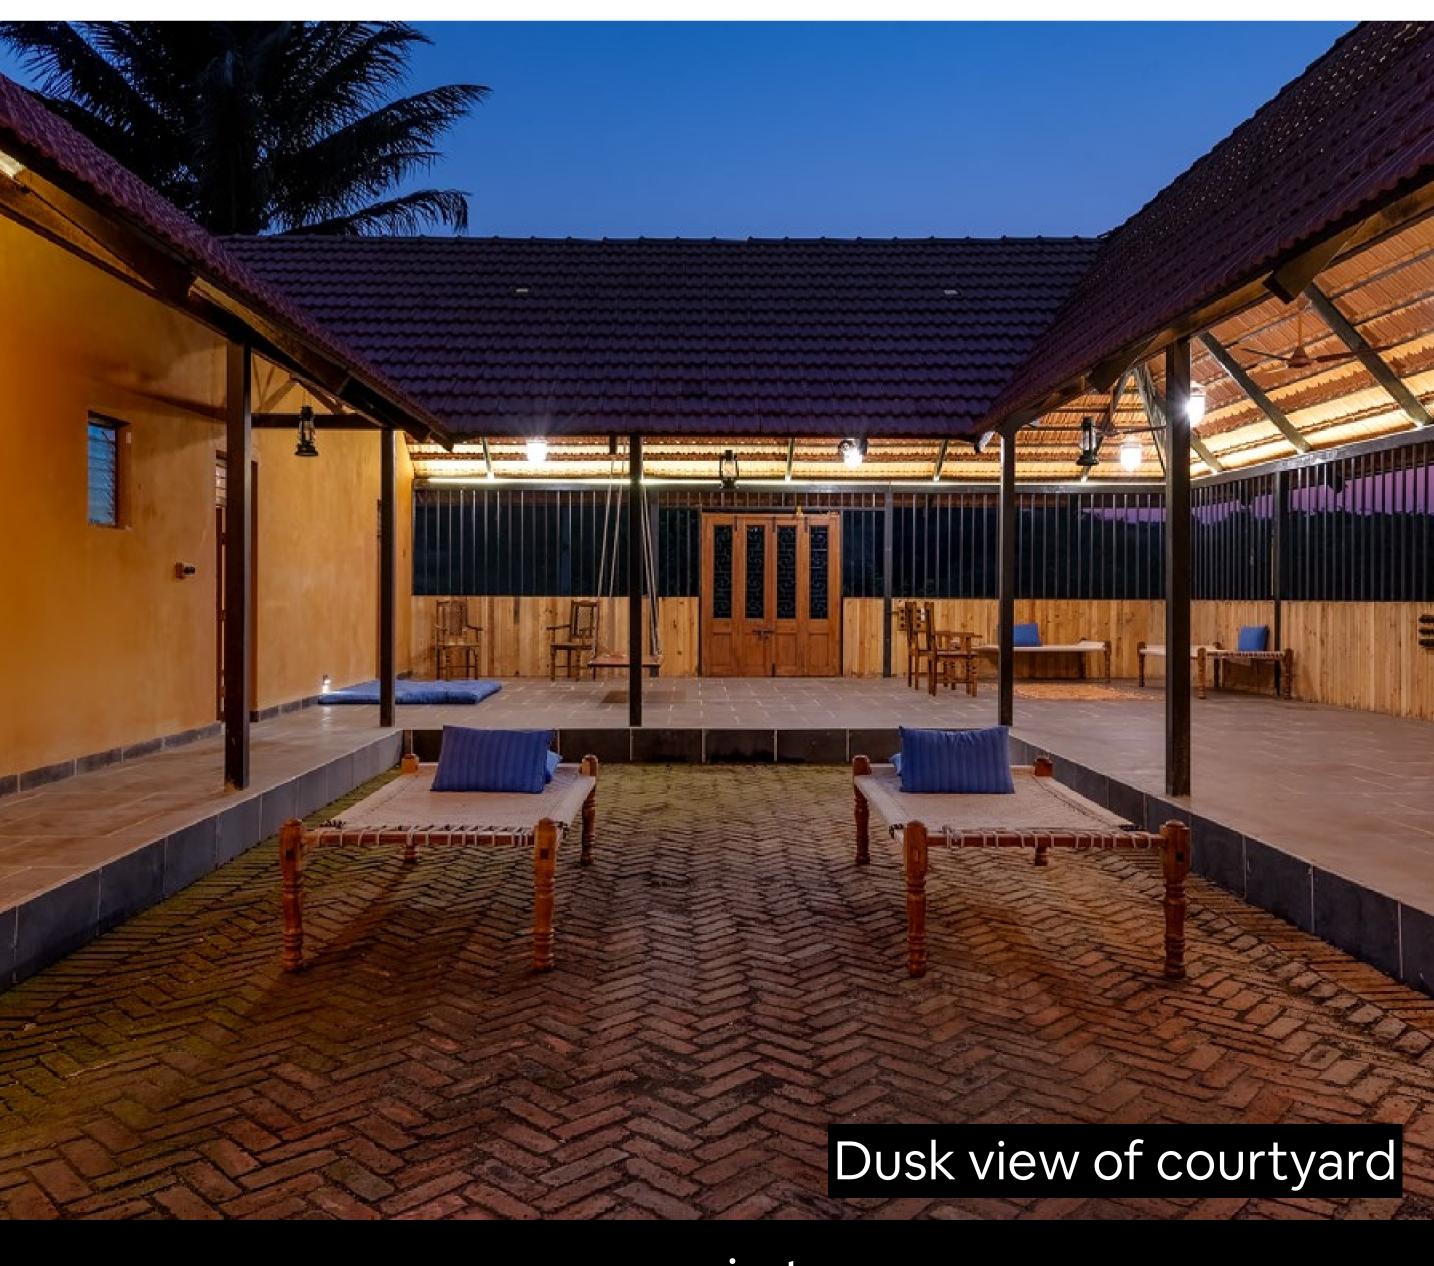

Experience the charm of the past at our traditional Wada style accommodation.

Surrounded by a beautiful farm and wells visited by a variety of birds, our olden days-themed rooms and open courtyard offer a unique and rustic setting for your holiday. The interiors, with their mud-colored walls and dark furniture, transport you to a different era. Come and immerse yourself in the history and culture of the region. Don't miss this opportunity to experience a truly magical and one-of-a-kind setting.

From the intricate architecture to the earthy tones, every detail of this wada captures the essence of a bygone era. It's not just a house, but a blend of culture, tradition, and aesthetics. This is where memories are made and stories are told.