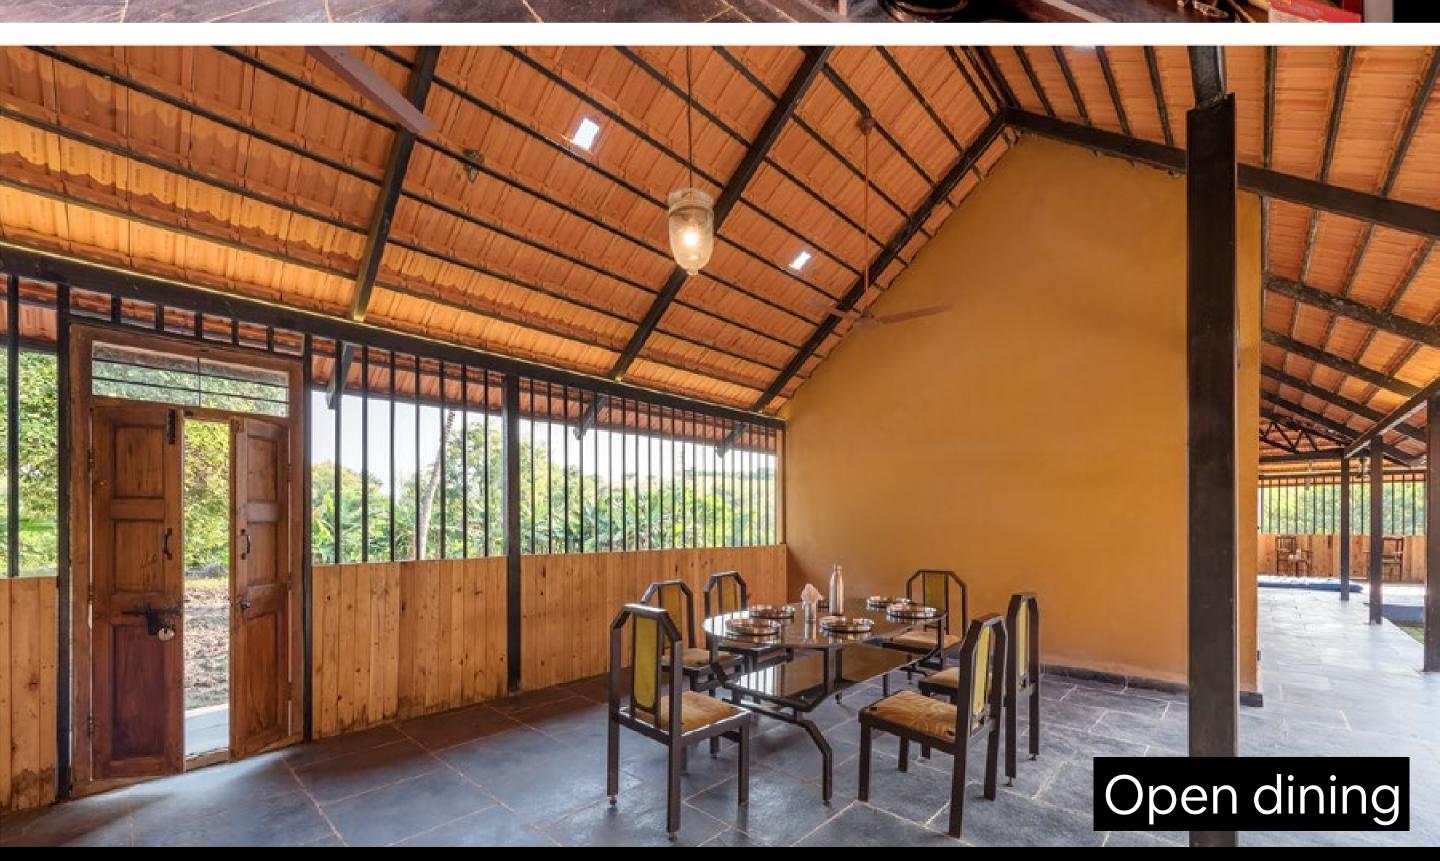

Bringing the traditional warmth of a Maharashtrian wada into the modern era, our open style living room and dining area is the perfect space for family get-togethers. With ample room for all your loved ones to gather, and a seamless blend of traditional and contemporary design elements