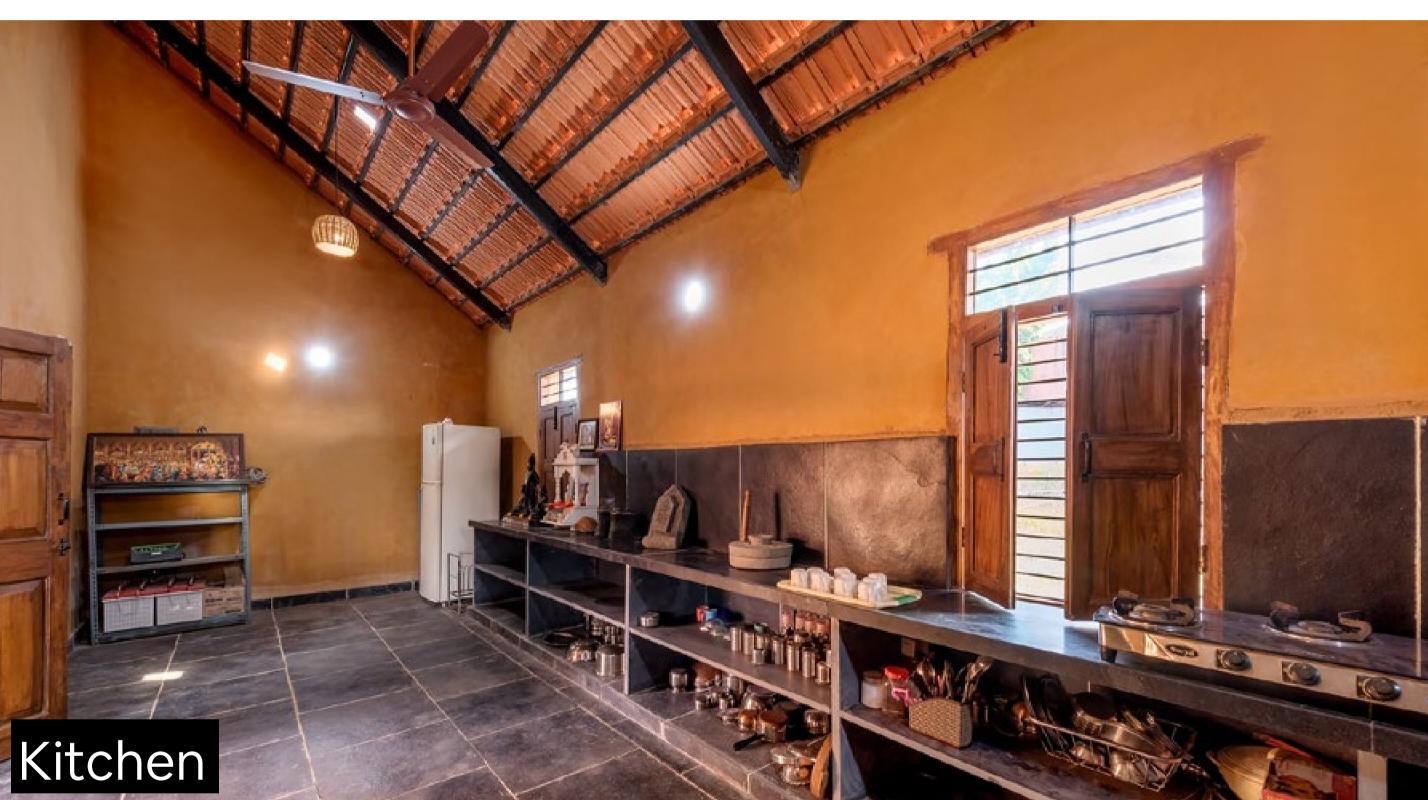

Bringing the traditional warmth of a Maharashtrian wada into the modern era, our open style living room and dining area is the perfect space for family get-togethers. With ample room for all your loved ones to gather, and a seamless blend of traditional and contemporary design elements