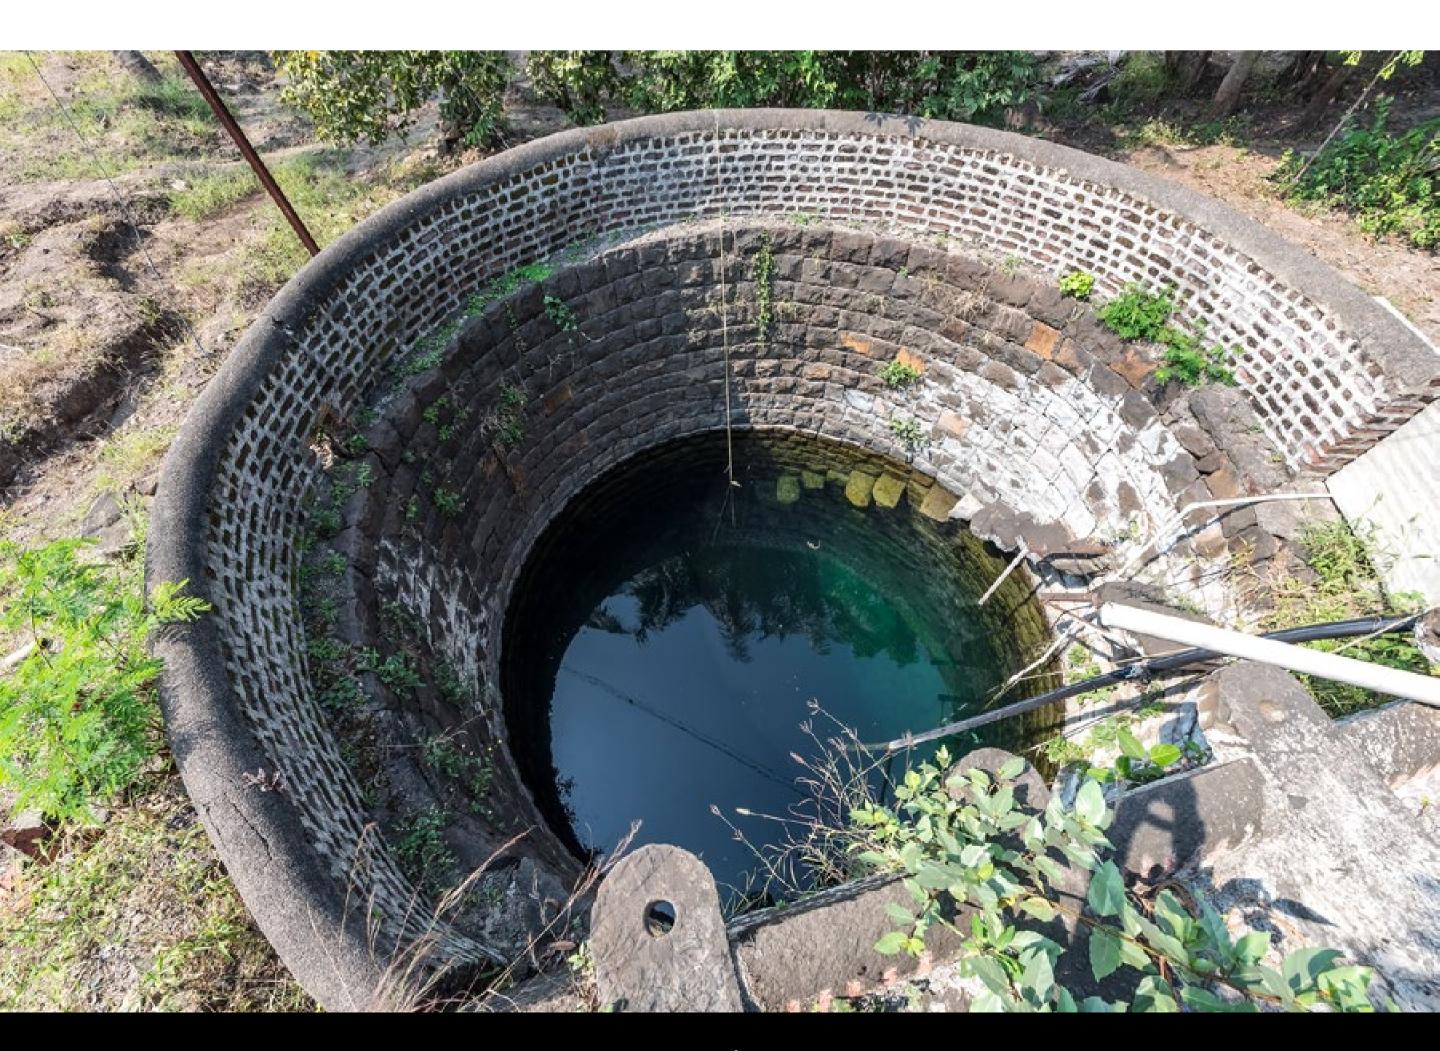

Experience the beauty of nature at our farmstay with lush green farms, an organic plantation, and a preserved stone well from the Peshwa era. Watch peacocks gracefully visit the farm and spot local avian species in their bird nests.