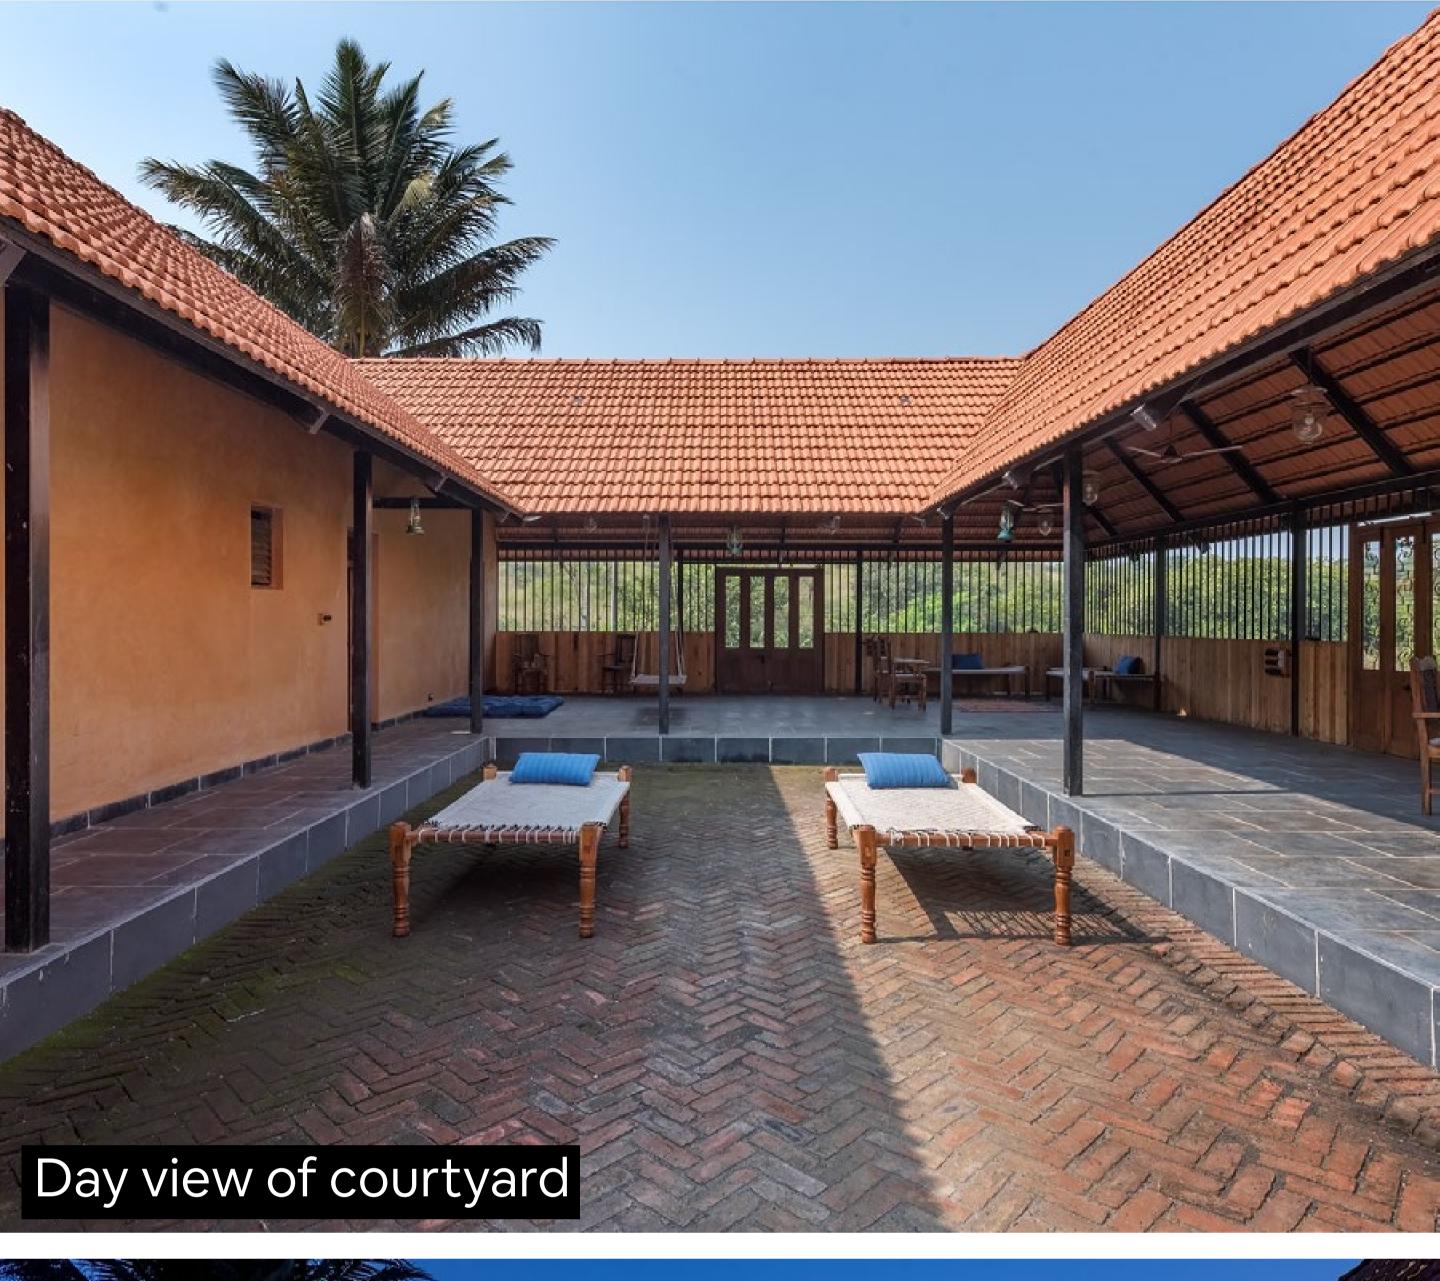

Experience the charm of the past at our traditional Wada style accommodation.

Surrounded by a beautiful farm and wells visited by a variety of birds, our olden days-themed rooms and open courtyard offer a unique and rustic setting for your holiday. The interiors, with their mud-colored walls and dark furniture, transport you to a different era. Come and immerse yourself in the history and culture of the region. Don't miss this opportunity to experience a truly magical and one-of-a-kind setting.

Experience the beauty of nature at our farmstay with lush green farms, an organic plantation, and a preserved stone well from the Peshwa era. Watch peacocks gracefully visit the farm and spot local avian species in their bird nests.