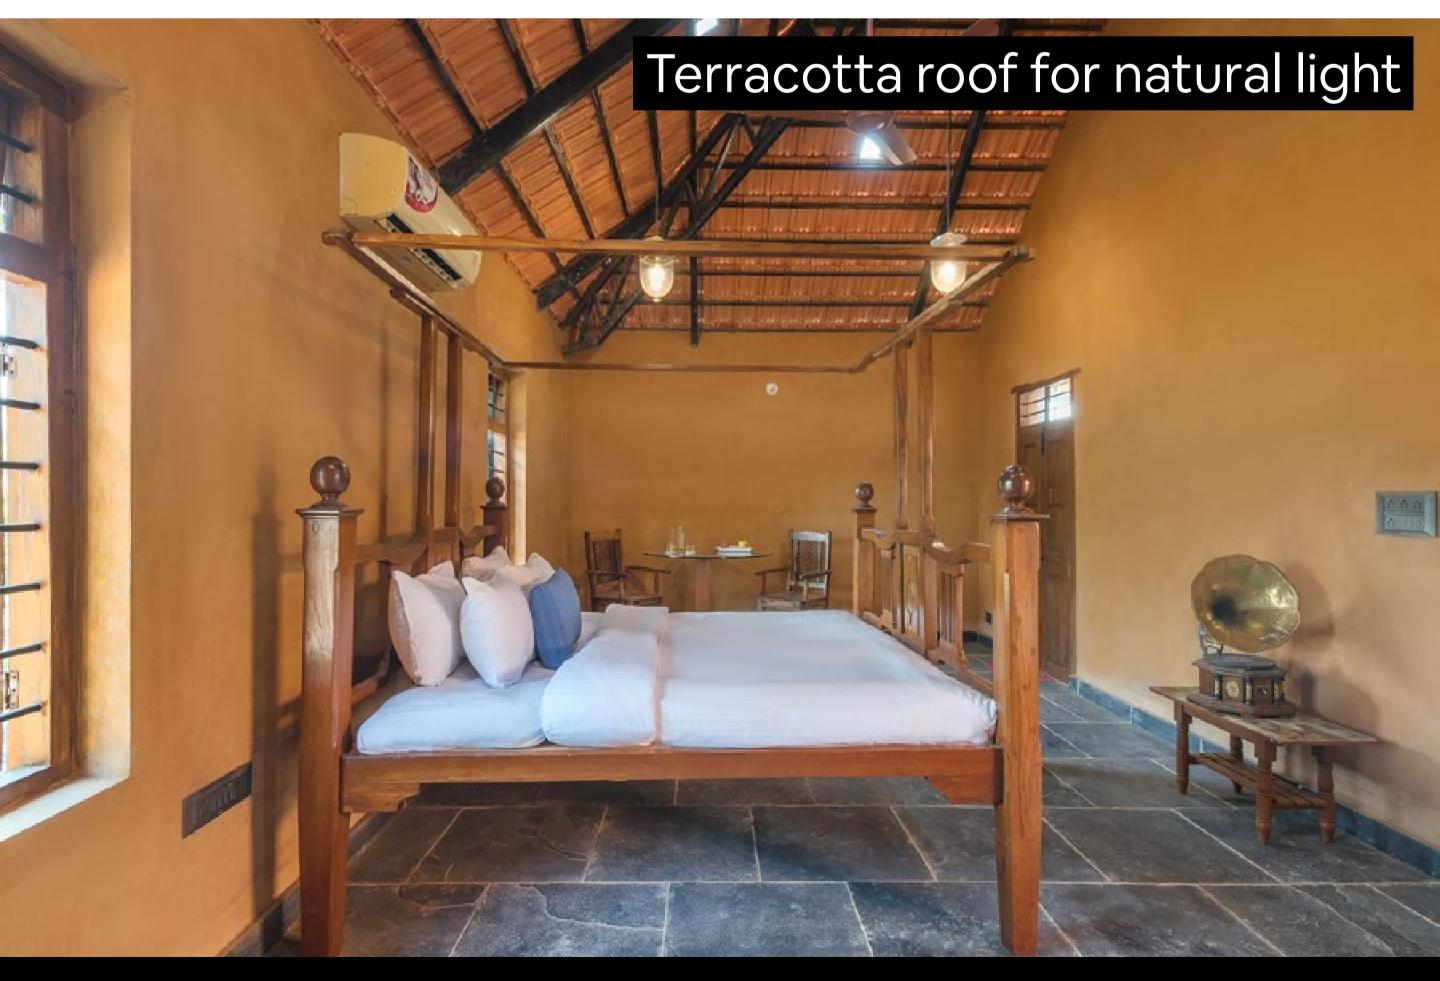

Experience the charm of the past at our traditional Wada style accommodation.

Surrounded by a beautiful farm and wells visited by a variety of birds, our olden days-themed rooms and open courtyard offer a unique and rustic setting for your holiday. The interiors, with their mud-colored walls and dark furniture, transport you to a different era. Come and immerse yourself in the history and culture of the region. Don't miss this opportunity to experience a truly magical and one-of-a-kind setting.

From the intricate architecture to the earthy tones, every detail of this wada captures the essence of a bygone era. It's not just a house, but a blend of culture, tradition, and aesthetics. This is where memories are made and stories are told.