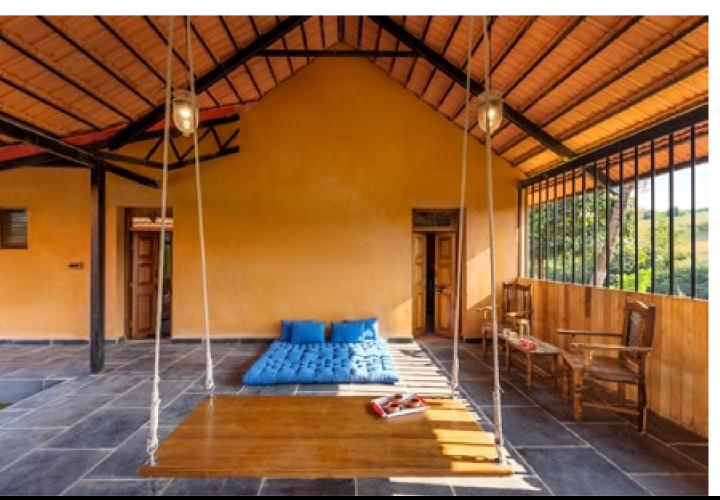

Experience the charm of the past at our traditional Wada style accommodation.

Surrounded by a beautiful farm and wells visited by a variety of birds, our olden days-themed rooms and open courtyard offer a unique and rustic setting for your holiday. The interiors, with their mud-colored walls and dark furniture, transport you to a different era. Come and immerse yourself in the history and culture of the region. Don't miss this opportunity to experience a truly magical and one-of-a-kind setting.

Bringing the traditional warmth of a Maharashtrian wada into the modern era, our open style living room and dining area is the perfect space for family get-togethers. With ample room for all your loved ones to gather, and a seamless blend of traditional and contemporary design elements