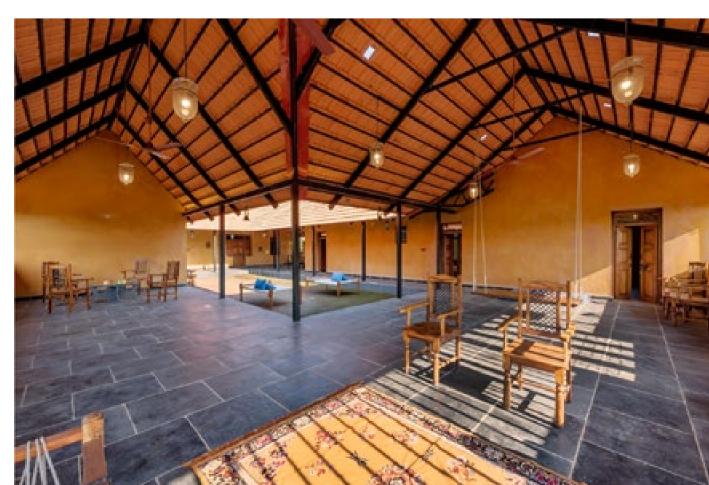

Bringing the traditional warmth of a Maharashtrian wada into the modern era, our open style living room and dining area is the perfect space for family get-togethers. With ample room for all your loved ones to gather, and a seamless blend of traditional and contemporary design elements

From the intricate architecture to the earthy tones, every detail of this wada captures the essence of a bygone era. It's not just a house, but a blend of culture, tradition, and aesthetics. This is where memories are made and stories are told.