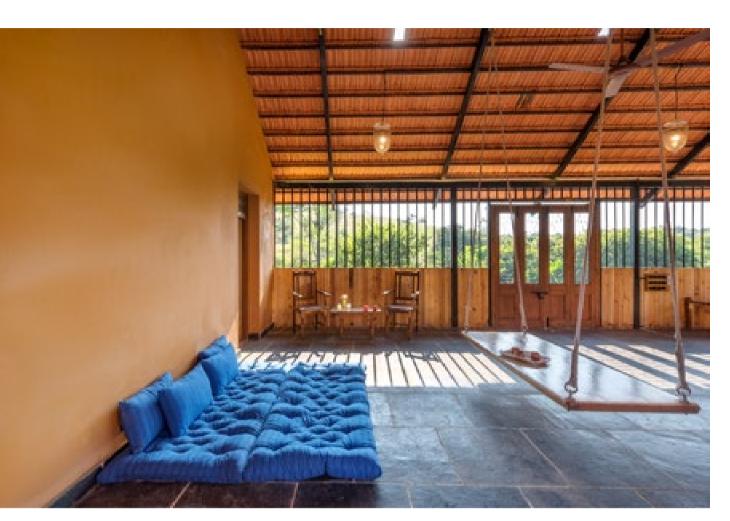

Bringing the traditional warmth of a Maharashtrian wada into the modern era, our open style living room and dining area is the perfect space for family get-togethers. With ample room for all your loved ones to gather, and a seamless blend of traditional and contemporary design elements