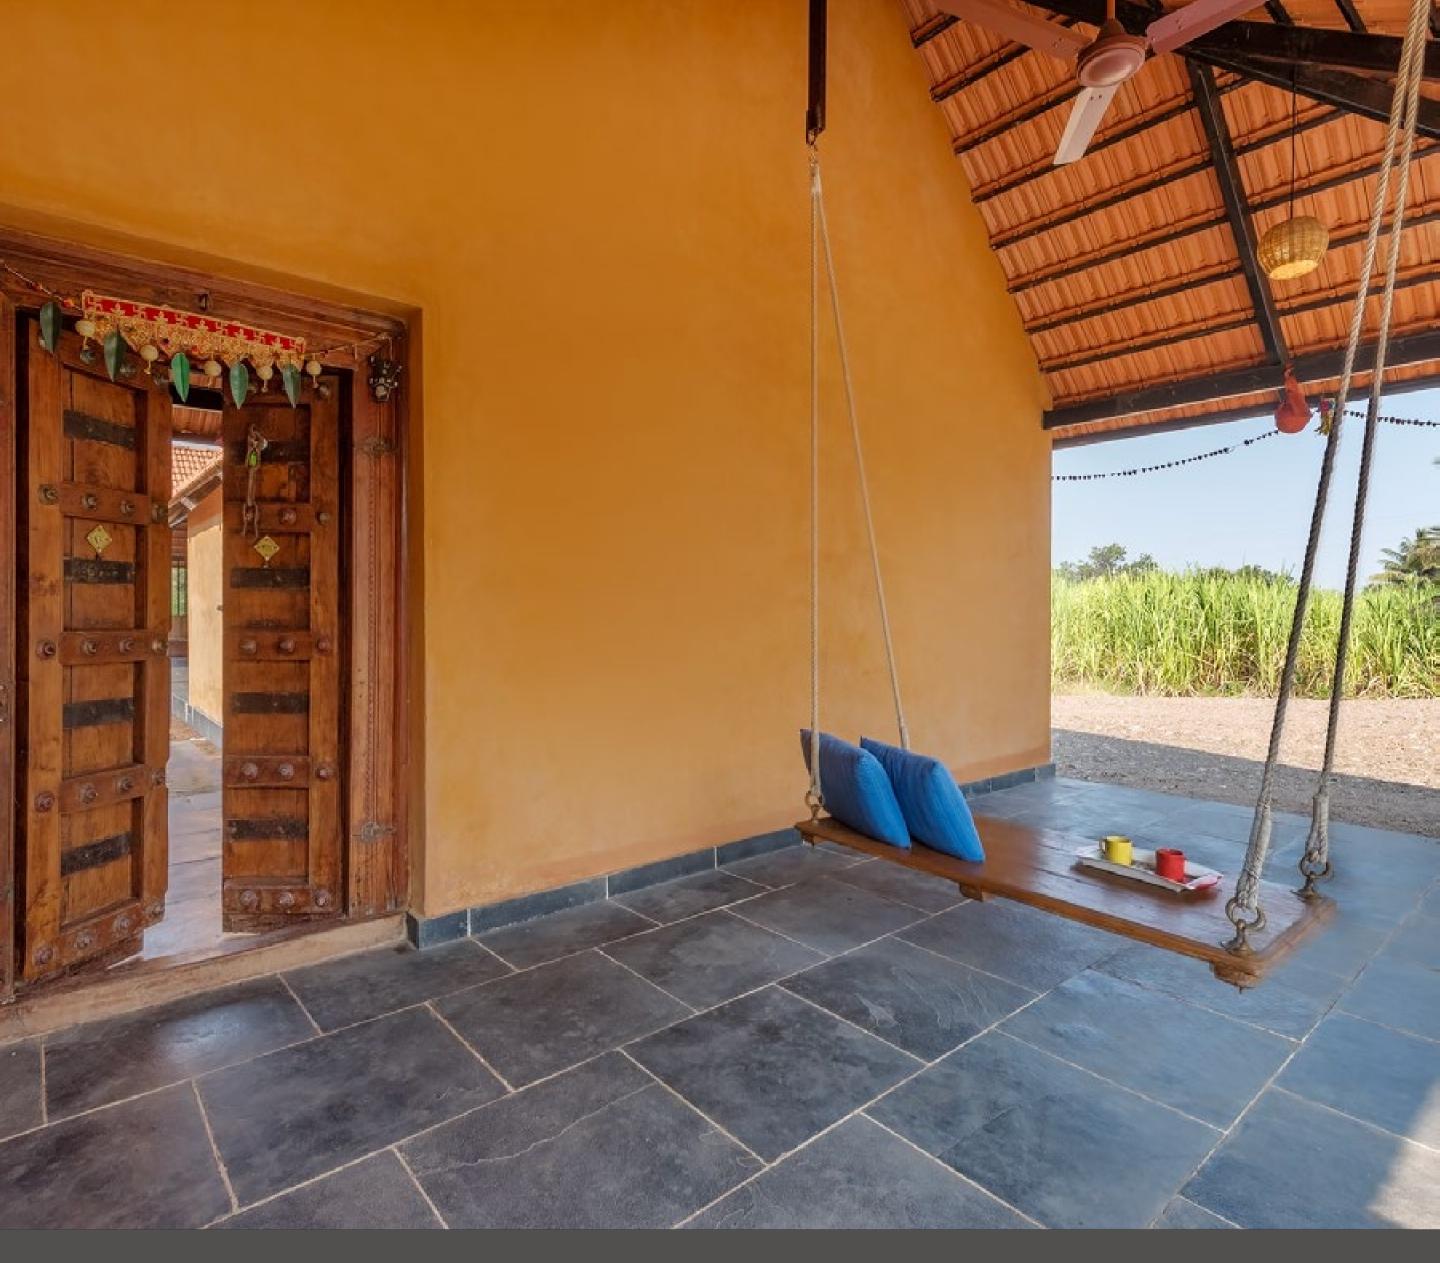

Bringing the traditional warmth of a Maharashtrian wada into the modern era, our open style living room and dining area is the perfect space for family get-togethers. With ample room for all your loved ones to gather, and a seamless blend of traditional and contemporary design elements

From the intricate architecture to the earthy tones, every detail of this wada captures the essence of a bygone era. It's not just a house, but a blend of culture, tradition, and aesthetics. This is where memories are made and stories are told.