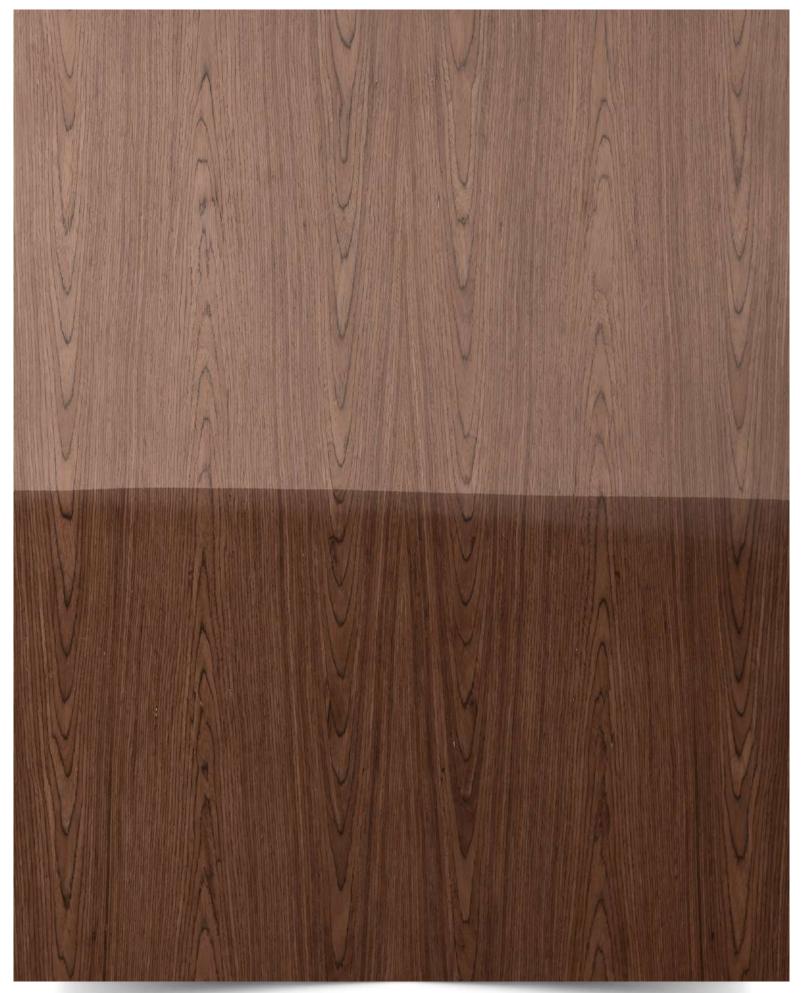

# Index

## List of Strato Veneer

| Sr.<br>No. | Name               | Page<br>No. |
|------------|--------------------|-------------|
|            |                    |             |
| O1         | New Teak X         | 06          |
| 02         | New Teak IX        | 07          |
| 03         | Flowery Teak       | 08          |
| 04         | Wenge              | 09          |
| 05         | Candian Cedar      | 10          |
| 06         | Sapeli             | 11          |
| 07         | Light Wenge Crown  | 12          |
| 08         | Neo Wenge          | 13          |
| 09         | Pali Santos Crown  | 14          |
| 10         | Steam Beech        | 15          |
| 11         | Koto White         | 16          |
| 12         | Grainless Teak     | 17          |
| 13         | Wenge Flat Cut     | 18          |
| 14         | Neo Ebony          | 19          |
| 15         | White Oak Quarter  | 20          |
| 16         | White Oak Crown    | 21          |
| 17         | Smoked Oak Quarter | 22          |
|            |                    |             |