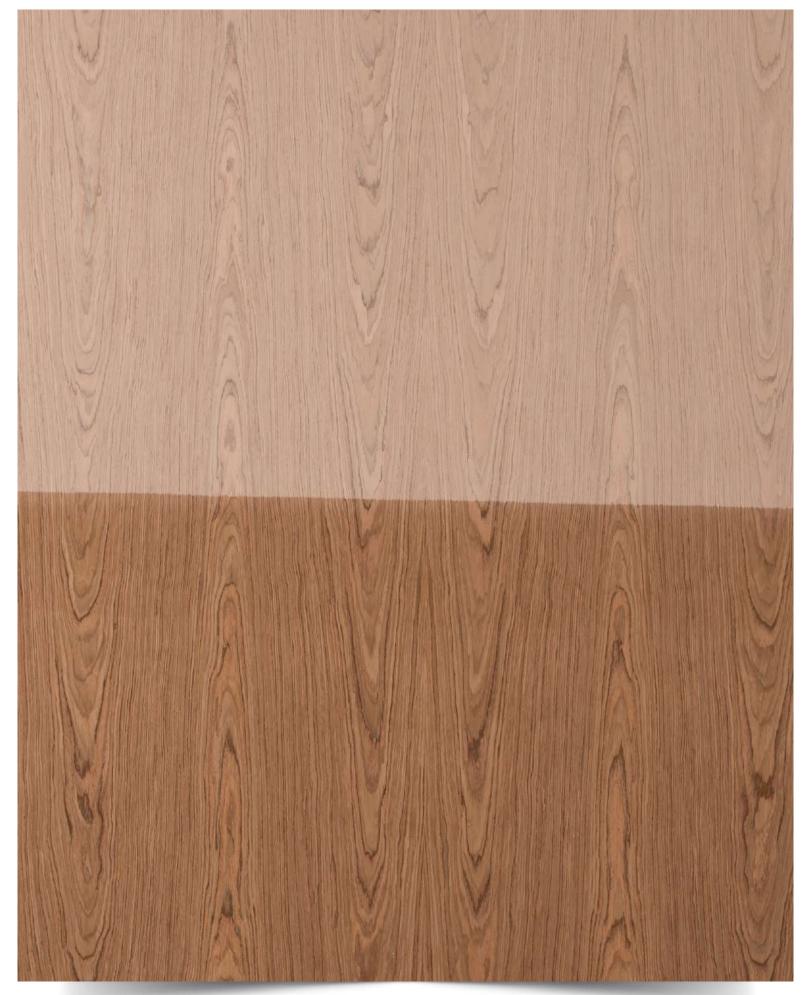

# Index

## List of Strato Veneer

| Sr.<br>No. | Name               | Page<br>No. |
|------------|--------------------|-------------|
|            |                    |             |
| O1         | New Teak X         | 06          |
| 02         | New Teak IX        | 07          |
| 03         | Flowery Teak       | 08          |
| 04         | Wenge              | 09          |
| 05         | Candian Cedar      | 10          |
| 06         | Sapeli             | 11          |
| 07         | Light Wenge Crown  | 12          |
| 08         | Neo Wenge          | 13          |
| 09         | Pali Santos Crown  | 14          |
| 10         | Steam Beech        | 15          |
| 11         | Koto White         | 16          |
| 12         | Grainless Teak     | 17          |
| 13         | Wenge Flat Cut     | 18          |
| 14         | Neo Ebony          | 19          |
| 15         | White Oak Quarter  | 20          |
| 16         | White Oak Crown    | 21          |
| 17         | Smoked Oak Quarter | 22          |
|            |                    |             |