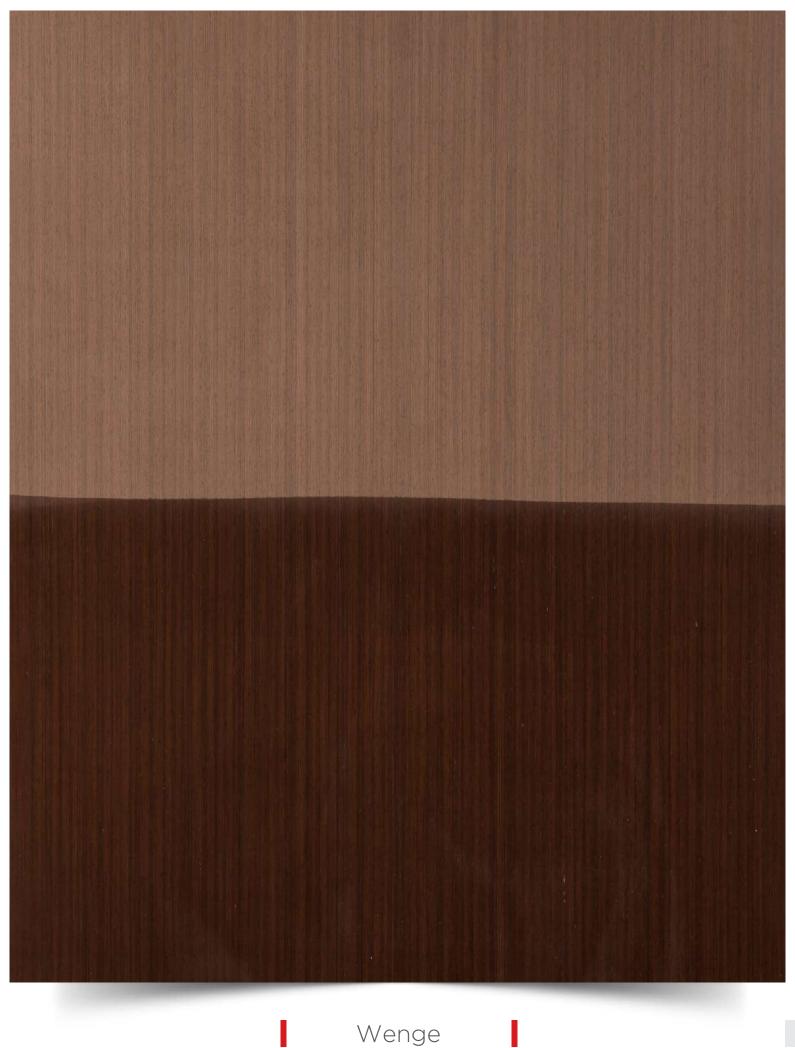

## List of Strato Veneer

| Sr.<br>No. | Name               | Page<br>No. |
|------------|--------------------|-------------|
|            |                    |             |
| O1         | New Teak X         | 06          |
| 02         | New Teak IX        | 07          |
| 03         | Flowery Teak       | 08          |
| 04         | Wenge              | 09          |
| 05         | Candian Cedar      | 10          |
| 06         | Sapeli             | 11          |
| 07         | Light Wenge Crown  | 12          |
| 08         | Neo Wenge          | 13          |
| 09         | Pali Santos Crown  | 14          |
| 10         | Steam Beech        | 15          |
| 11         | Koto White         | 16          |
| 12         | Grainless Teak     | 17          |
| 13         | Wenge Flat Cut     | 18          |
| 14         | Neo Ebony          | 19          |
| 15         | White Oak Quarter  | 20          |
| 16         | White Oak Crown    | 21          |
| 17         | Smoked Oak Quarter | 22          |
|            |                    |             |