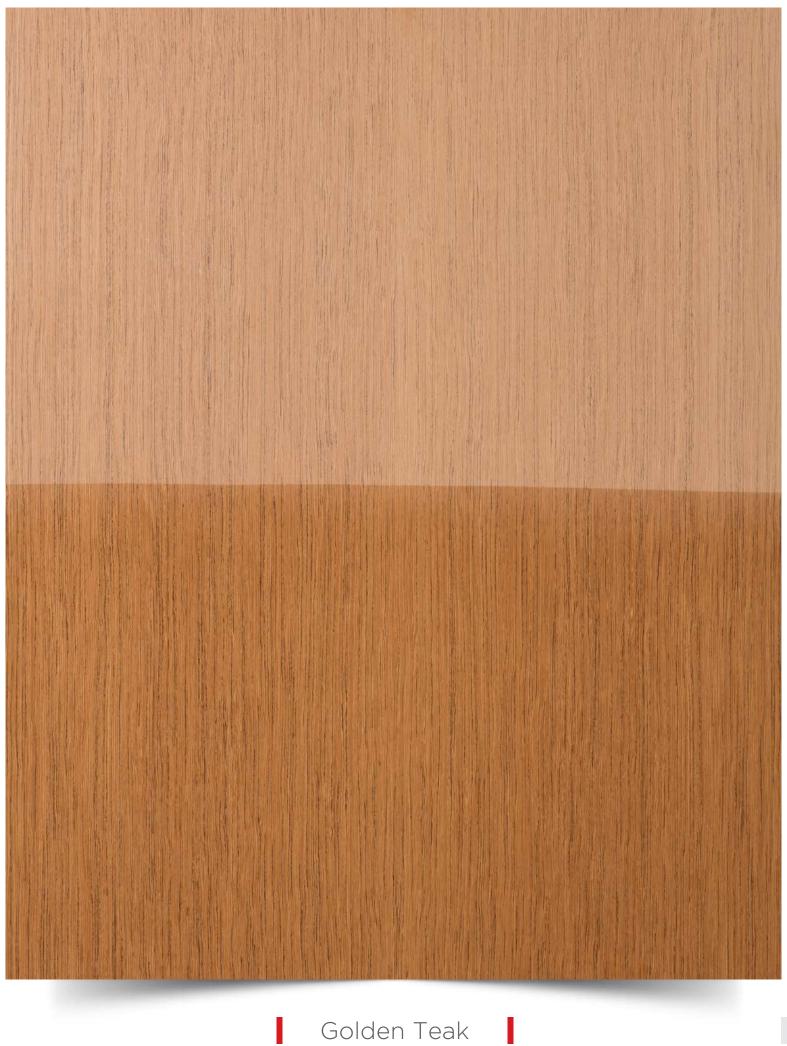

| Name                    | Page<br>No.                                                                                                                                                                                                                                                       |
|-------------------------|-------------------------------------------------------------------------------------------------------------------------------------------------------------------------------------------------------------------------------------------------------------------|
|                         |                                                                                                                                                                                                                                                                   |
| Smoked Teak             | 23                                                                                                                                                                                                                                                                |
| Walnut Crown            | 24                                                                                                                                                                                                                                                                |
| American Walnut Quarter | 25                                                                                                                                                                                                                                                                |
| American Walnut         | 26                                                                                                                                                                                                                                                                |
| Smoked Walnut Quarter   | 27                                                                                                                                                                                                                                                                |
| Swiss Walnut            | 28                                                                                                                                                                                                                                                                |
| Ovengakol               | 29                                                                                                                                                                                                                                                                |
| Roast Walnut            | 30                                                                                                                                                                                                                                                                |
| Golden Teak             | 31                                                                                                                                                                                                                                                                |
| Pink Burl               | 32                                                                                                                                                                                                                                                                |
| Burma Teak Crown        | 33                                                                                                                                                                                                                                                                |
| Burma Teak Dark Grain 2 | 34                                                                                                                                                                                                                                                                |
| Dyed Ash Brown          | 35                                                                                                                                                                                                                                                                |
| Brown Ebony Crown       | 36                                                                                                                                                                                                                                                                |
| Zericote                | 37                                                                                                                                                                                                                                                                |
| Louro Preto             | 38                                                                                                                                                                                                                                                                |
|                         |                                                                                                                                                                                                                                                                   |
|                         |                                                                                                                                                                                                                                                                   |
|                         | Smoked Teak<br>Walnut Crown<br>American Walnut Quarter<br>American Walnut<br>Smoked Walnut Quarter<br>Swiss Walnut<br>Ovengakol<br>Roast Walnut<br>Golden Teak<br>Pink Burl<br>Burma Teak Crown<br>Burma Teak Dark Grain 2<br>Dyed Ash Brown<br>Brown Ebony Crown |