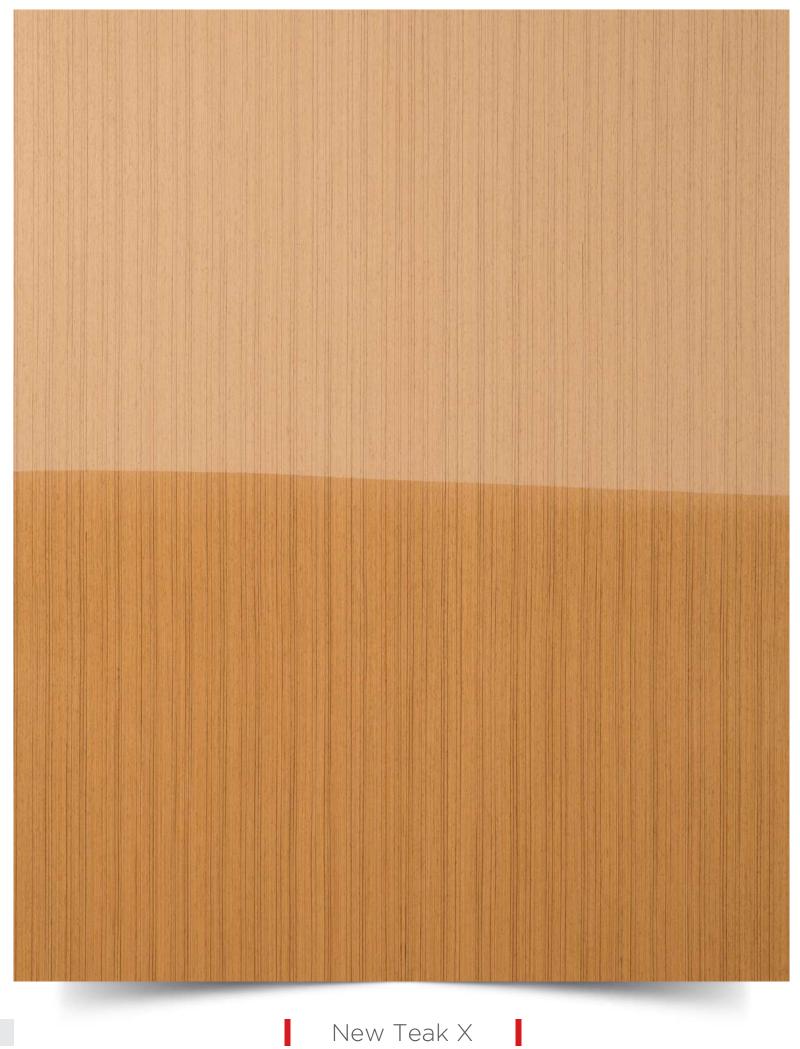

## List of Strato Veneer

| Sr.<br>No. | Name               | Page<br>No. |
|------------|--------------------|-------------|
|            |                    |             |
| O1         | New Teak X         | 06          |
| 02         | New Teak IX        | 07          |
| 03         | Flowery Teak       | 08          |
| 04         | Wenge              | 09          |
| 05         | Candian Cedar      | 10          |
| 06         | Sapeli             | 11          |
| 07         | Light Wenge Crown  | 12          |
| 08         | Neo Wenge          | 13          |
| 09         | Pali Santos Crown  | 14          |
| 10         | Steam Beech        | 15          |
| 11         | Koto White         | 16          |
| 12         | Grainless Teak     | 17          |
| 13         | Wenge Flat Cut     | 18          |
| 14         | Neo Ebony          | 19          |
| 15         | White Oak Quarter  | 20          |
| 16         | White Oak Crown    | 21          |
| 17         | Smoked Oak Quarter | 22          |
|            |                    |             |