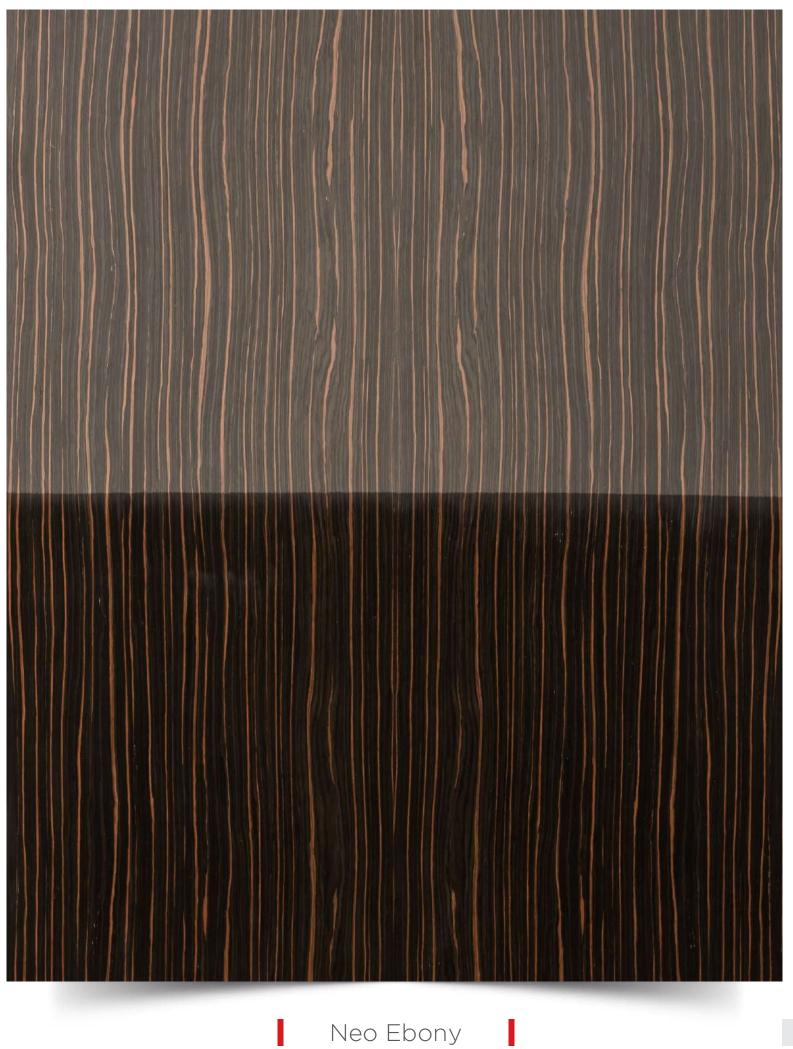

## List of Strato Veneer

| Sr.<br>No. | Name               | Page<br>No. |
|------------|--------------------|-------------|
|            |                    |             |
| O1         | New Teak X         | 06          |
| 02         | New Teak IX        | 07          |
| 03         | Flowery Teak       | 08          |
| 04         | Wenge              | 09          |
| 05         | Candian Cedar      | 10          |
| 06         | Sapeli             | 11          |
| 07         | Light Wenge Crown  | 12          |
| 08         | Neo Wenge          | 13          |
| 09         | Pali Santos Crown  | 14          |
| 10         | Steam Beech        | 15          |
| 11         | Koto White         | 16          |
| 12         | Grainless Teak     | 17          |
| 13         | Wenge Flat Cut     | 18          |
| 14         | Neo Ebony          | 19          |
| 15         | White Oak Quarter  | 20          |
| 16         | White Oak Crown    | 21          |
| 17         | Smoked Oak Quarter | 22          |
|            |                    |             |