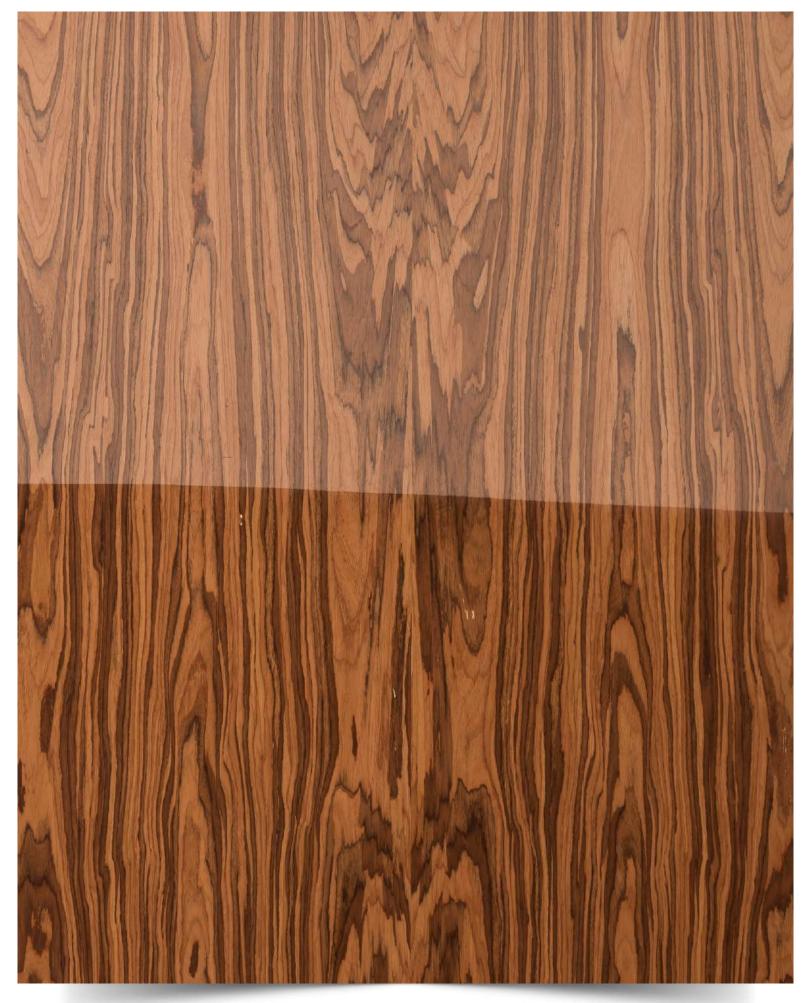

## List of Strato Veneer

| Sr.<br>No. | Name               | Page<br>No. |
|------------|--------------------|-------------|
|            |                    |             |
| O1         | New Teak X         | 06          |
| 02         | New Teak IX        | 07          |
| 03         | Flowery Teak       | 08          |
| 04         | Wenge              | 09          |
| 05         | Candian Cedar      | 10          |
| 06         | Sapeli             | 11          |
| 07         | Light Wenge Crown  | 12          |
| 08         | Neo Wenge          | 13          |
| 09         | Pali Santos Crown  | 14          |
| 10         | Steam Beech        | 15          |
| 11         | Koto White         | 16          |
| 12         | Grainless Teak     | 17          |
| 13         | Wenge Flat Cut     | 18          |
| 14         | Neo Ebony          | 19          |
| 15         | White Oak Quarter  | 20          |
| 16         | White Oak Crown    | 21          |
| 17         | Smoked Oak Quarter | 22          |
|            |                    |             |