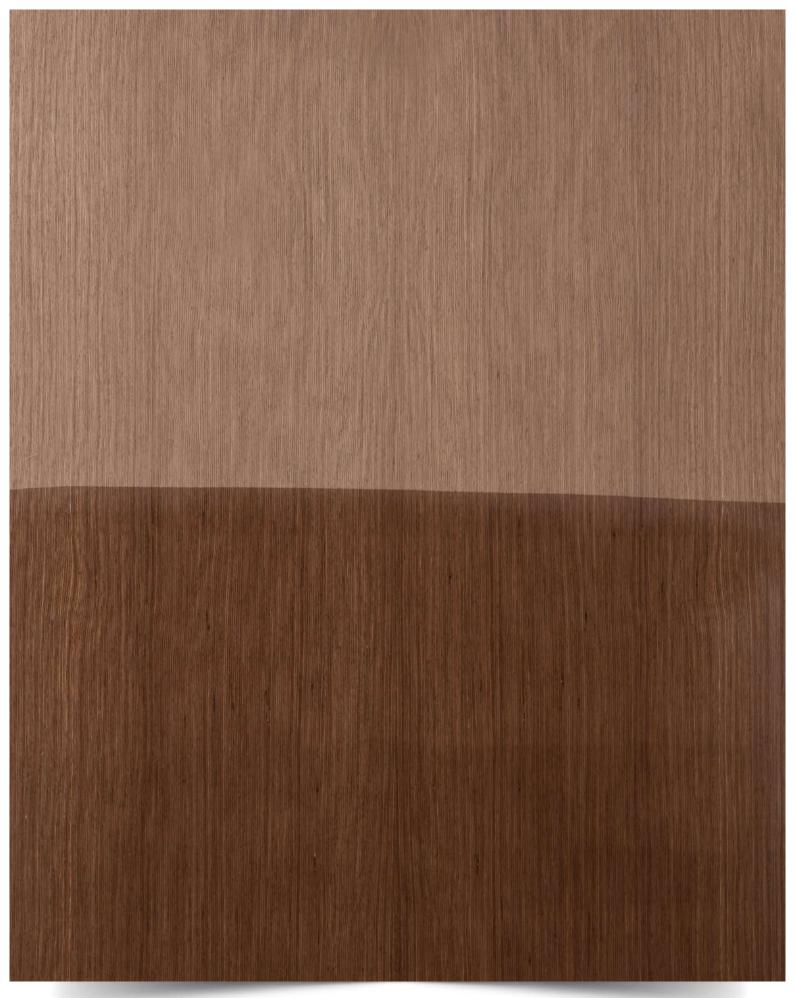

# Index

## List of Strato Veneer

| Sr.<br>No. | Name               | Page<br>No. |
|------------|--------------------|-------------|
|            |                    |             |
| O1         | New Teak X         | 06          |
| 02         | New Teak IX        | 07          |
| 03         | Flowery Teak       | 08          |
| 04         | Wenge              | 09          |
| 05         | Candian Cedar      | 10          |
| 06         | Sapeli             | 11          |
| 07         | Light Wenge Crown  | 12          |
| 08         | Neo Wenge          | 13          |
| 09         | Pali Santos Crown  | 14          |
| 10         | Steam Beech        | 15          |
| 11         | Koto White         | 16          |
| 12         | Grainless Teak     | 17          |
| 13         | Wenge Flat Cut     | 18          |
| 14         | Neo Ebony          | 19          |
| 15         | White Oak Quarter  | 20          |
| 16         | White Oak Crown    | 21          |
| 17         | Smoked Oak Quarter | 22          |
|            |                    |             |