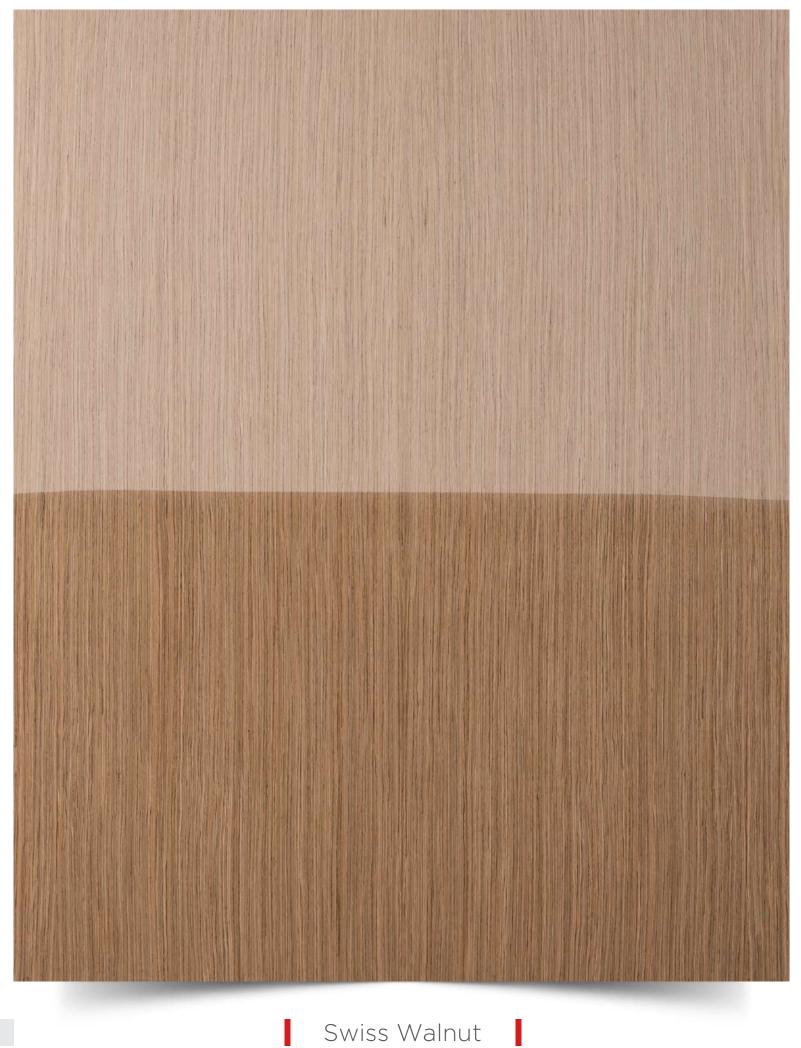

| Name                    | Page<br>No.                                                                                                                                                                                                                                                       |
|-------------------------|-------------------------------------------------------------------------------------------------------------------------------------------------------------------------------------------------------------------------------------------------------------------|
|                         |                                                                                                                                                                                                                                                                   |
| Smoked Teak             | 23                                                                                                                                                                                                                                                                |
| Walnut Crown            | 24                                                                                                                                                                                                                                                                |
| American Walnut Quarter | 25                                                                                                                                                                                                                                                                |
| American Walnut         | 26                                                                                                                                                                                                                                                                |
| Smoked Walnut Quarter   | 27                                                                                                                                                                                                                                                                |
| Swiss Walnut            | 28                                                                                                                                                                                                                                                                |
| Ovengakol               | 29                                                                                                                                                                                                                                                                |
| Roast Walnut            | 30                                                                                                                                                                                                                                                                |
| Golden Teak             | 31                                                                                                                                                                                                                                                                |
| Pink Burl               | 32                                                                                                                                                                                                                                                                |
| Burma Teak Crown        | 33                                                                                                                                                                                                                                                                |
| Burma Teak Dark Grain 2 | 34                                                                                                                                                                                                                                                                |
| Dyed Ash Brown          | 35                                                                                                                                                                                                                                                                |
| Brown Ebony Crown       | 36                                                                                                                                                                                                                                                                |
| Zericote                | 37                                                                                                                                                                                                                                                                |
| Louro Preto             | 38                                                                                                                                                                                                                                                                |
|                         |                                                                                                                                                                                                                                                                   |
|                         |                                                                                                                                                                                                                                                                   |
|                         | Smoked Teak<br>Walnut Crown<br>American Walnut Quarter<br>American Walnut<br>Smoked Walnut Quarter<br>Swiss Walnut<br>Ovengakol<br>Roast Walnut<br>Golden Teak<br>Pink Burl<br>Burma Teak Crown<br>Burma Teak Dark Grain 2<br>Dyed Ash Brown<br>Brown Ebony Crown |