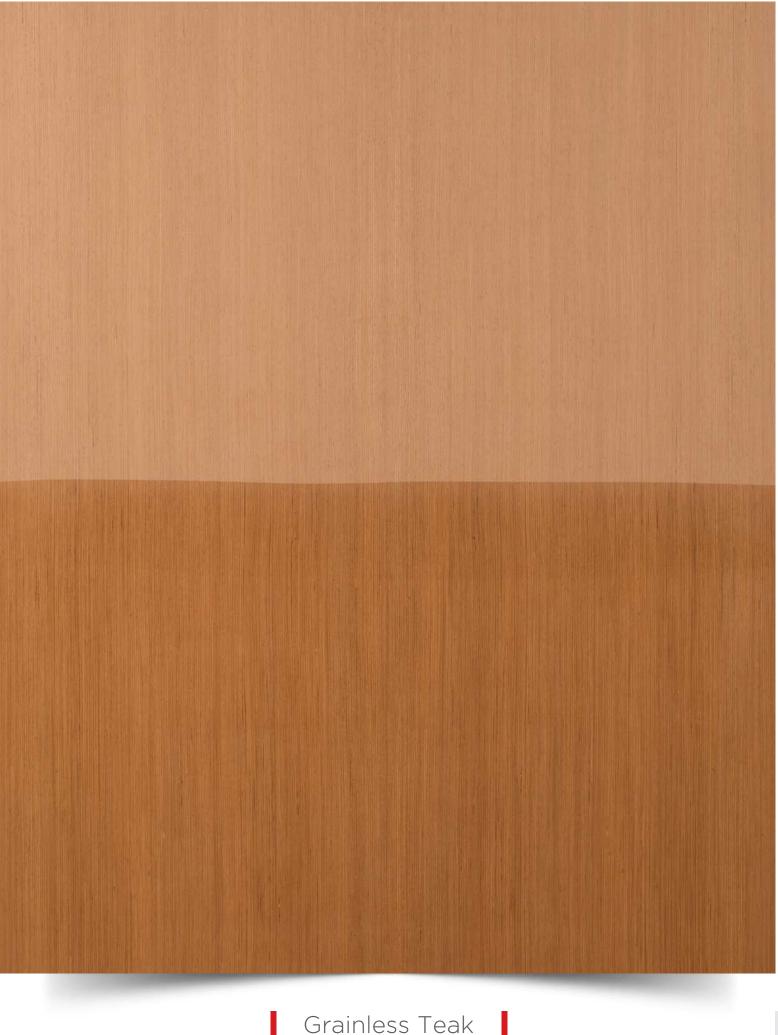

## List of Strato Veneer

| Sr.<br>No. | Name               | Page<br>No. |
|------------|--------------------|-------------|
|            |                    |             |
| O1         | New Teak X         | 06          |
| 02         | New Teak IX        | 07          |
| 03         | Flowery Teak       | 08          |
| 04         | Wenge              | 09          |
| 05         | Candian Cedar      | 10          |
| 06         | Sapeli             | 11          |
| 07         | Light Wenge Crown  | 12          |
| 08         | Neo Wenge          | 13          |
| 09         | Pali Santos Crown  | 14          |
| 10         | Steam Beech        | 15          |
| 11         | Koto White         | 16          |
| 12         | Grainless Teak     | 17          |
| 13         | Wenge Flat Cut     | 18          |
| 14         | Neo Ebony          | 19          |
| 15         | White Oak Quarter  | 20          |
| 16         | White Oak Crown    | 21          |
| 17         | Smoked Oak Quarter | 22          |
|            |                    |             |