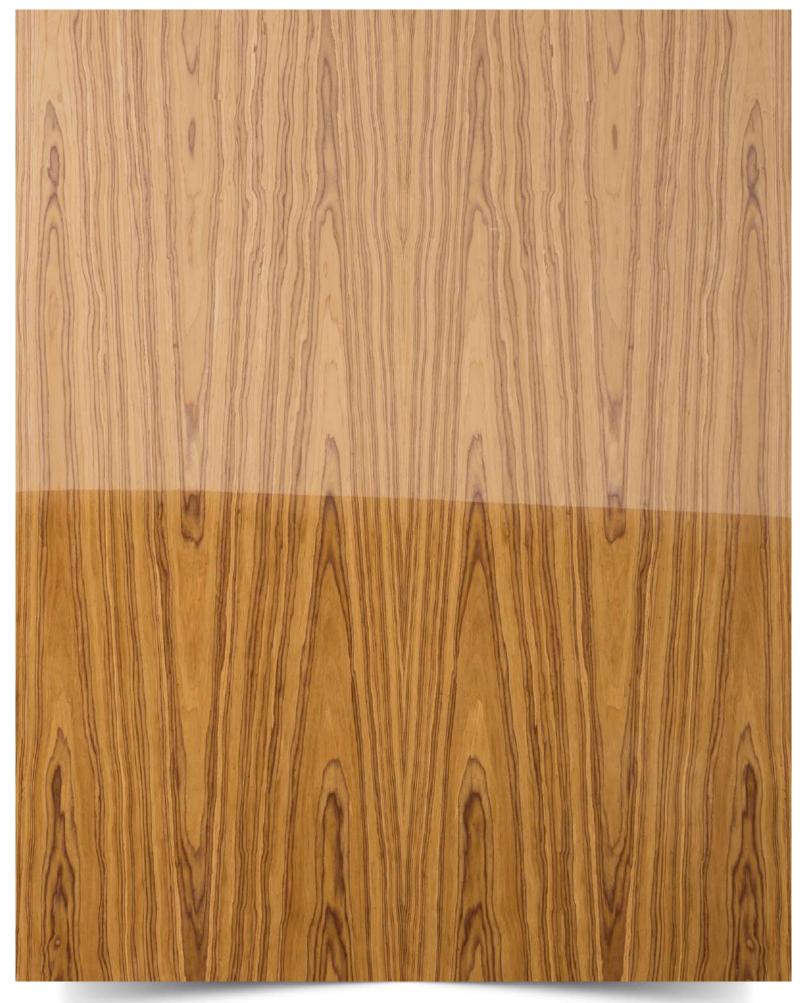

## List of Strato Veneer

| Sr.<br>No. | Name               | Page<br>No. |
|------------|--------------------|-------------|
|            |                    |             |
| O1         | New Teak X         | 06          |
| 02         | New Teak IX        | 07          |
| 03         | Flowery Teak       | 08          |
| 04         | Wenge              | 09          |
| 05         | Candian Cedar      | 10          |
| 06         | Sapeli             | 11          |
| 07         | Light Wenge Crown  | 12          |
| 08         | Neo Wenge          | 13          |
| 09         | Pali Santos Crown  | 14          |
| 10         | Steam Beech        | 15          |
| 11         | Koto White         | 16          |
| 12         | Grainless Teak     | 17          |
| 13         | Wenge Flat Cut     | 18          |
| 14         | Neo Ebony          | 19          |
| 15         | White Oak Quarter  | 20          |
| 16         | White Oak Crown    | 21          |
| 17         | Smoked Oak Quarter | 22          |
|            |                    |             |