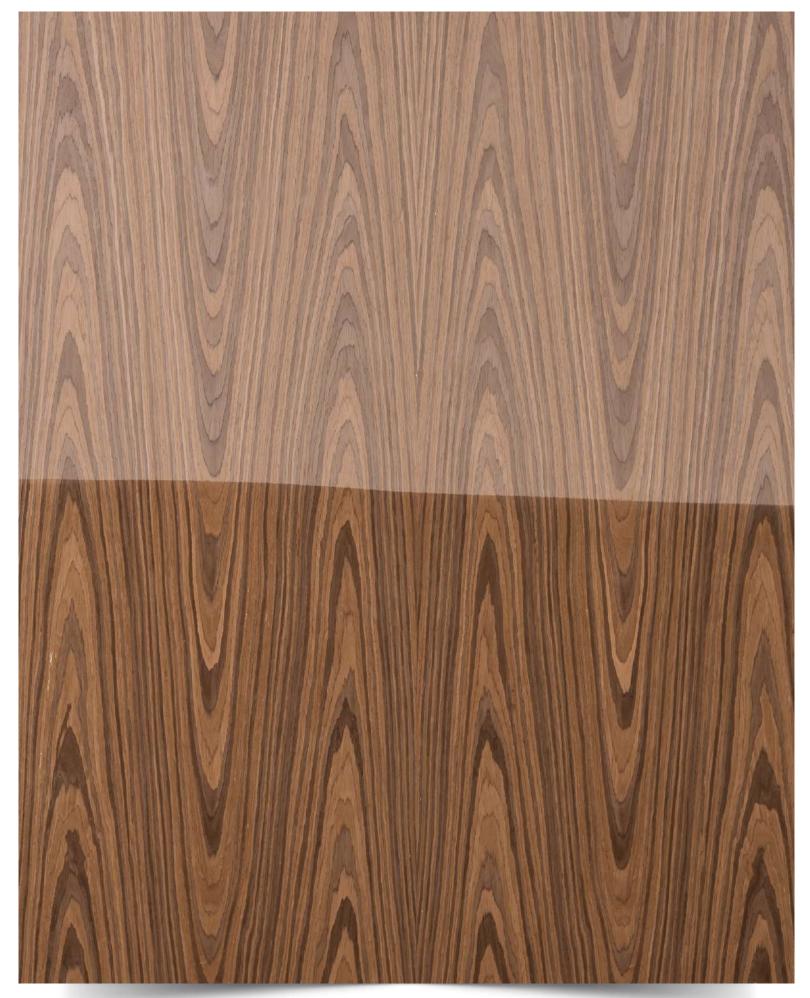

## List of Strato Veneer

| Sr.<br>No. | Name               | Page<br>No. |
|------------|--------------------|-------------|
|            |                    |             |
| O1         | New Teak X         | 06          |
| 02         | New Teak IX        | 07          |
| 03         | Flowery Teak       | 08          |
| 04         | Wenge              | 09          |
| 05         | Candian Cedar      | 10          |
| 06         | Sapeli             | 11          |
| 07         | Light Wenge Crown  | 12          |
| 08         | Neo Wenge          | 13          |
| 09         | Pali Santos Crown  | 14          |
| 10         | Steam Beech        | 15          |
| 11         | Koto White         | 16          |
| 12         | Grainless Teak     | 17          |
| 13         | Wenge Flat Cut     | 18          |
| 14         | Neo Ebony          | 19          |
| 15         | White Oak Quarter  | 20          |
| 16         | White Oak Crown    | 21          |
| 17         | Smoked Oak Quarter | 22          |
|            |                    |             |