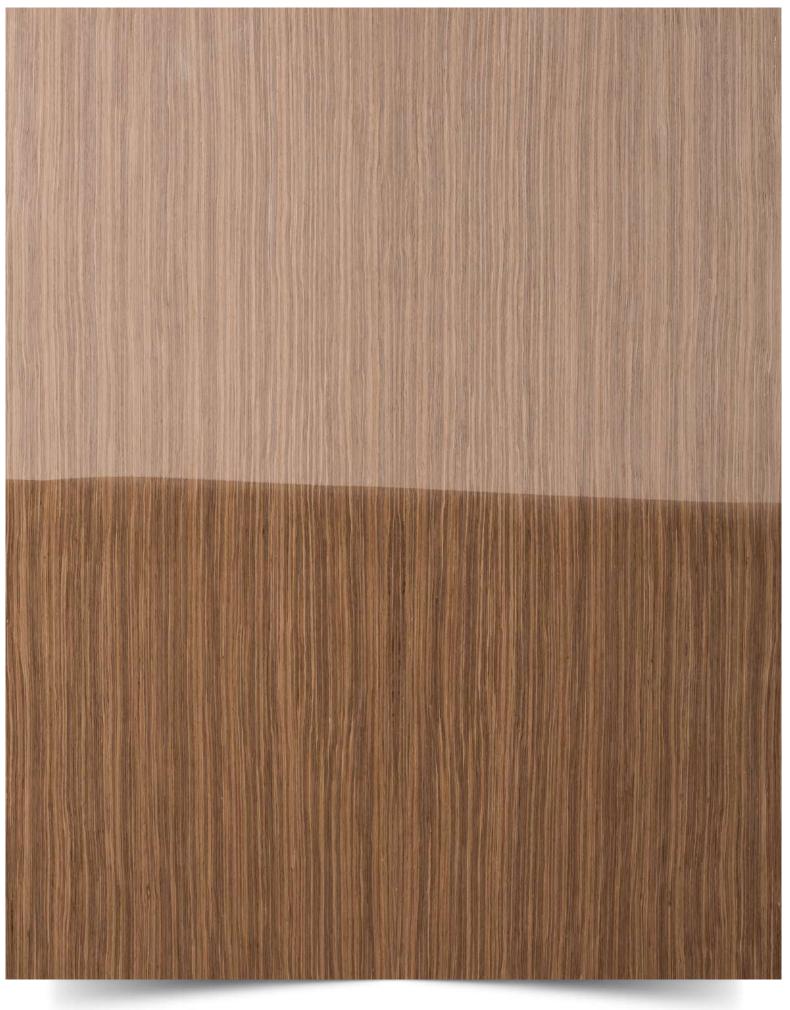

# Index

## List of Strato Veneer

| Sr.<br>No. | Name               | Page<br>No. |
|------------|--------------------|-------------|
|            |                    |             |
| O1         | New Teak X         | 06          |
| 02         | New Teak IX        | 07          |
| 03         | Flowery Teak       | 08          |
| 04         | Wenge              | 09          |
| 05         | Candian Cedar      | 10          |
| 06         | Sapeli             | 11          |
| 07         | Light Wenge Crown  | 12          |
| 08         | Neo Wenge          | 13          |
| 09         | Pali Santos Crown  | 14          |
| 10         | Steam Beech        | 15          |
| 11         | Koto White         | 16          |
| 12         | Grainless Teak     | 17          |
| 13         | Wenge Flat Cut     | 18          |
| 14         | Neo Ebony          | 19          |
| 15         | White Oak Quarter  | 20          |
| 16         | White Oak Crown    | 21          |
| 17         | Smoked Oak Quarter | 22          |
|            |                    |             |