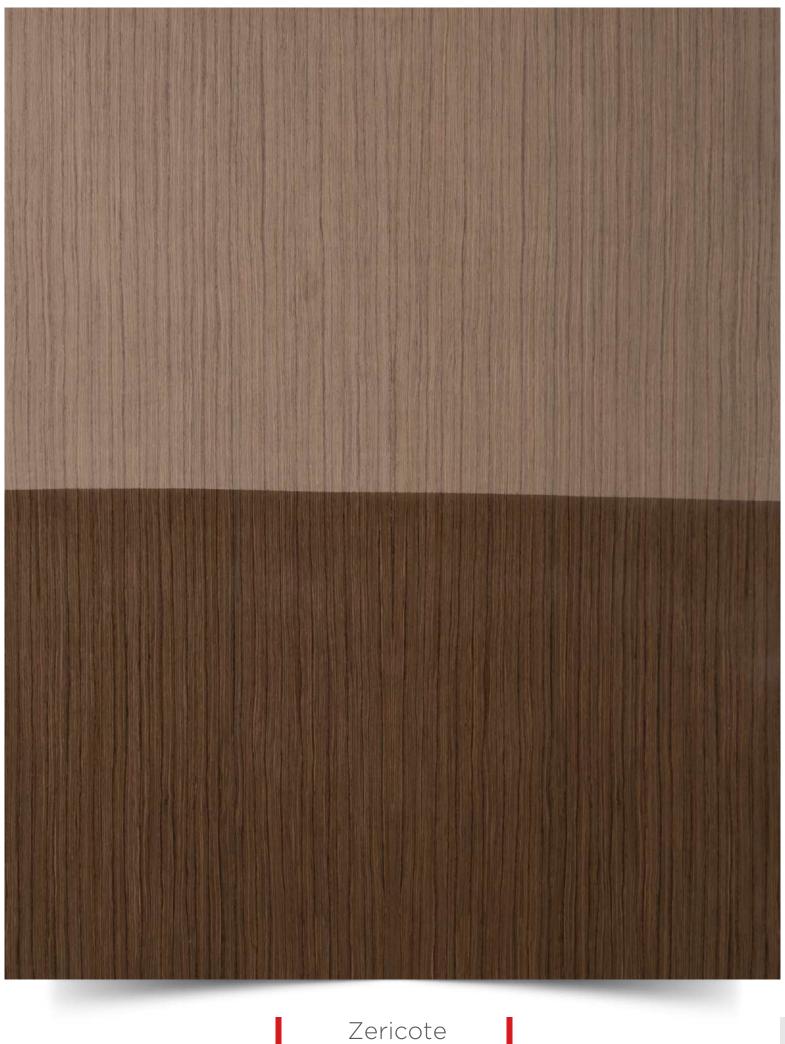

| Name                    | Page<br>No.                                                                                                                                                                                                                                                       |
|-------------------------|-------------------------------------------------------------------------------------------------------------------------------------------------------------------------------------------------------------------------------------------------------------------|
|                         |                                                                                                                                                                                                                                                                   |
| Smoked Teak             | 23                                                                                                                                                                                                                                                                |
| Walnut Crown            | 24                                                                                                                                                                                                                                                                |
| American Walnut Quarter | 25                                                                                                                                                                                                                                                                |
| American Walnut         | 26                                                                                                                                                                                                                                                                |
| Smoked Walnut Quarter   | 27                                                                                                                                                                                                                                                                |
| Swiss Walnut            | 28                                                                                                                                                                                                                                                                |
| Ovengakol               | 29                                                                                                                                                                                                                                                                |
| Roast Walnut            | 30                                                                                                                                                                                                                                                                |
| Golden Teak             | 31                                                                                                                                                                                                                                                                |
| Pink Burl               | 32                                                                                                                                                                                                                                                                |
| Burma Teak Crown        | 33                                                                                                                                                                                                                                                                |
| Burma Teak Dark Grain 2 | 34                                                                                                                                                                                                                                                                |
| Dyed Ash Brown          | 35                                                                                                                                                                                                                                                                |
| Brown Ebony Crown       | 36                                                                                                                                                                                                                                                                |
| Zericote                | 37                                                                                                                                                                                                                                                                |
| Louro Preto             | 38                                                                                                                                                                                                                                                                |
|                         |                                                                                                                                                                                                                                                                   |
|                         |                                                                                                                                                                                                                                                                   |
|                         | Smoked Teak<br>Walnut Crown<br>American Walnut Quarter<br>American Walnut<br>Smoked Walnut Quarter<br>Swiss Walnut<br>Ovengakol<br>Roast Walnut<br>Golden Teak<br>Pink Burl<br>Burma Teak Crown<br>Burma Teak Dark Grain 2<br>Dyed Ash Brown<br>Brown Ebony Crown |