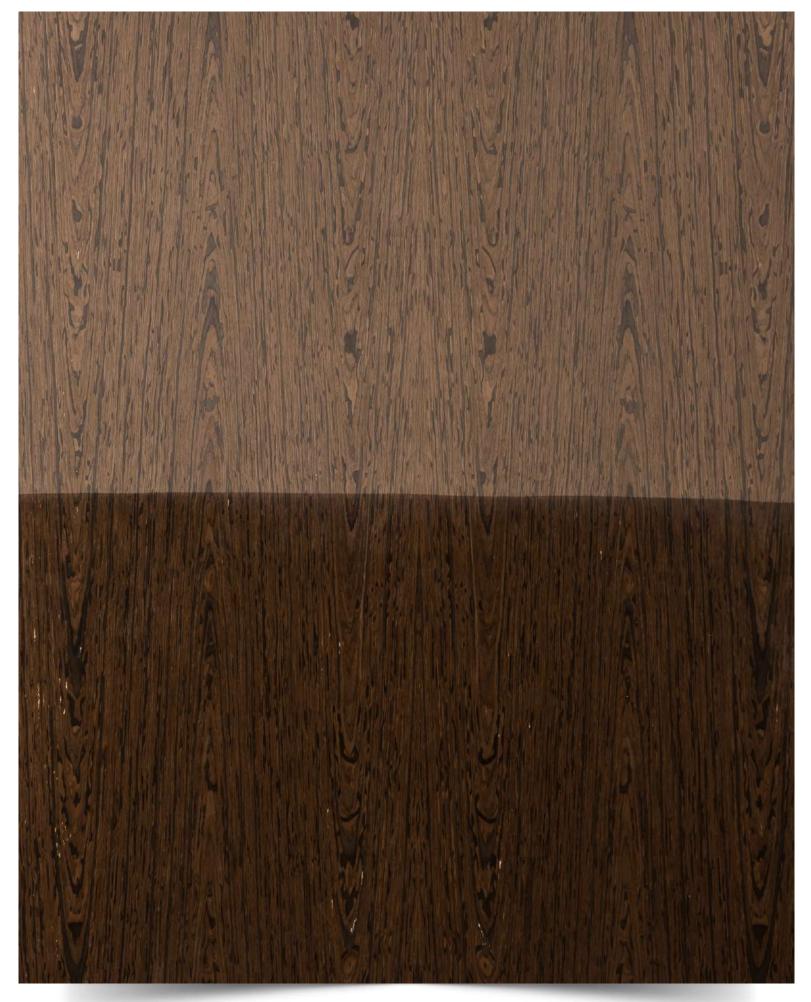

## List of Strato Veneer

| Sr.<br>No. | Name               | Page<br>No. |
|------------|--------------------|-------------|
|            |                    |             |
| O1         | New Teak X         | 06          |
| 02         | New Teak IX        | 07          |
| 03         | Flowery Teak       | 08          |
| 04         | Wenge              | 09          |
| 05         | Candian Cedar      | 10          |
| 06         | Sapeli             | 11          |
| 07         | Light Wenge Crown  | 12          |
| 08         | Neo Wenge          | 13          |
| 09         | Pali Santos Crown  | 14          |
| 10         | Steam Beech        | 15          |
| 11         | Koto White         | 16          |
| 12         | Grainless Teak     | 17          |
| 13         | Wenge Flat Cut     | 18          |
| 14         | Neo Ebony          | 19          |
| 15         | White Oak Quarter  | 20          |
| 16         | White Oak Crown    | 21          |
| 17         | Smoked Oak Quarter | 22          |
|            |                    |             |

| Name                    | Page<br>No.                                                                                                                                                                                                                                                       |
|-------------------------|-------------------------------------------------------------------------------------------------------------------------------------------------------------------------------------------------------------------------------------------------------------------|
|                         |                                                                                                                                                                                                                                                                   |
| Smoked Teak             | 23                                                                                                                                                                                                                                                                |
| Walnut Crown            | 24                                                                                                                                                                                                                                                                |
| American Walnut Quarter | 25                                                                                                                                                                                                                                                                |
| American Walnut         | 26                                                                                                                                                                                                                                                                |
| Smoked Walnut Quarter   | 27                                                                                                                                                                                                                                                                |
| Swiss Walnut            | 28                                                                                                                                                                                                                                                                |
| Ovengakol               | 29                                                                                                                                                                                                                                                                |
| Roast Walnut            | 30                                                                                                                                                                                                                                                                |
| Golden Teak             | 31                                                                                                                                                                                                                                                                |
| Pink Burl               | 32                                                                                                                                                                                                                                                                |
| Burma Teak Crown        | 33                                                                                                                                                                                                                                                                |
| Burma Teak Dark Grain 2 | 34                                                                                                                                                                                                                                                                |
| Dyed Ash Brown          | 35                                                                                                                                                                                                                                                                |
| Brown Ebony Crown       | 36                                                                                                                                                                                                                                                                |
| Zericote                | 37                                                                                                                                                                                                                                                                |
| Louro Preto             | 38                                                                                                                                                                                                                                                                |
|                         |                                                                                                                                                                                                                                                                   |
|                         |                                                                                                                                                                                                                                                                   |
|                         | Smoked Teak<br>Walnut Crown<br>American Walnut Quarter<br>American Walnut<br>Smoked Walnut Quarter<br>Swiss Walnut<br>Ovengakol<br>Roast Walnut<br>Golden Teak<br>Pink Burl<br>Burma Teak Crown<br>Burma Teak Dark Grain 2<br>Dyed Ash Brown<br>Brown Ebony Crown |