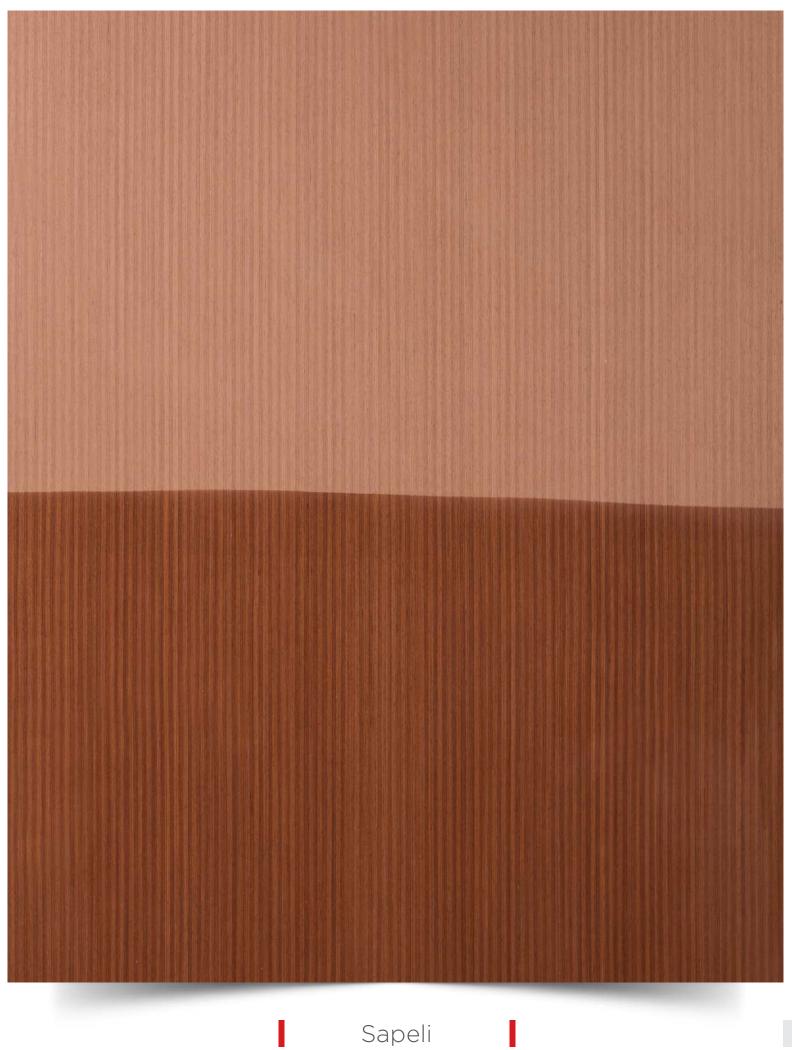

## List of Strato Veneer

| Sr.<br>No. | Name               | Page<br>No. |
|------------|--------------------|-------------|
|            |                    |             |
| O1         | New Teak X         | 06          |
| 02         | New Teak IX        | 07          |
| 03         | Flowery Teak       | 08          |
| 04         | Wenge              | 09          |
| 05         | Candian Cedar      | 10          |
| 06         | Sapeli             | 11          |
| 07         | Light Wenge Crown  | 12          |
| 08         | Neo Wenge          | 13          |
| 09         | Pali Santos Crown  | 14          |
| 10         | Steam Beech        | 15          |
| 11         | Koto White         | 16          |
| 12         | Grainless Teak     | 17          |
| 13         | Wenge Flat Cut     | 18          |
| 14         | Neo Ebony          | 19          |
| 15         | White Oak Quarter  | 20          |
| 16         | White Oak Crown    | 21          |
| 17         | Smoked Oak Quarter | 22          |
|            |                    |             |