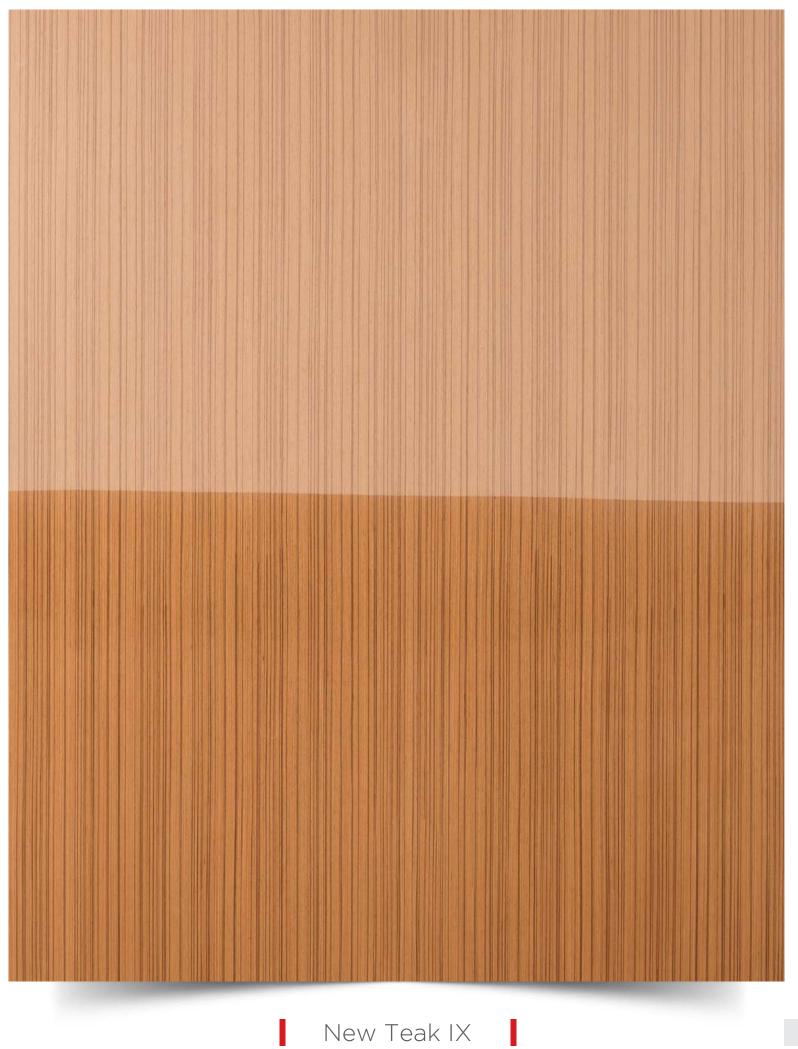

## List of Strato Veneer

| Sr.<br>No. | Name               | Page<br>No. |
|------------|--------------------|-------------|
|            |                    |             |
| O1         | New Teak X         | 06          |
| 02         | New Teak IX        | 07          |
| 03         | Flowery Teak       | 08          |
| 04         | Wenge              | 09          |
| 05         | Candian Cedar      | 10          |
| 06         | Sapeli             | 11          |
| 07         | Light Wenge Crown  | 12          |
| 08         | Neo Wenge          | 13          |
| 09         | Pali Santos Crown  | 14          |
| 10         | Steam Beech        | 15          |
| 11         | Koto White         | 16          |
| 12         | Grainless Teak     | 17          |
| 13         | Wenge Flat Cut     | 18          |
| 14         | Neo Ebony          | 19          |
| 15         | White Oak Quarter  | 20          |
| 16         | White Oak Crown    | 21          |
| 17         | Smoked Oak Quarter | 22          |
|            |                    |             |