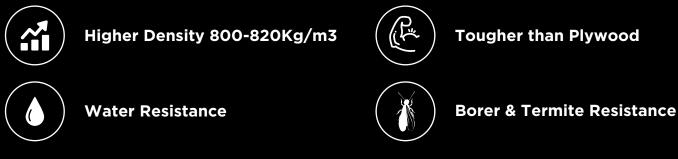

## WHY CHOOSE STRATO VENEER

1. India's first & Only company that's use HDHMR & Hardwood Base that ensures smooth surface thus making best Quality Veneer available for varied application.

## Advantage of Hardwood

- We use pure Hardwood & Not Poplar wood
- Tougher than Poplar wood which is generally used
- Higher Density
- 2. **Versatility:** Aesthetic like a Natural Veneer. Since it is easy to use, it is used for many interior furnishing projects
- 3. Plush Look The Polish that we use gives unique finish to the veneer
- 4. Uniformity: Similar Grain & Colour achievable. This gives uniformity in look to any space
- 5. Readily available
- 6. Economical & Pocket Friendly
- 7. Environmentally Friendly