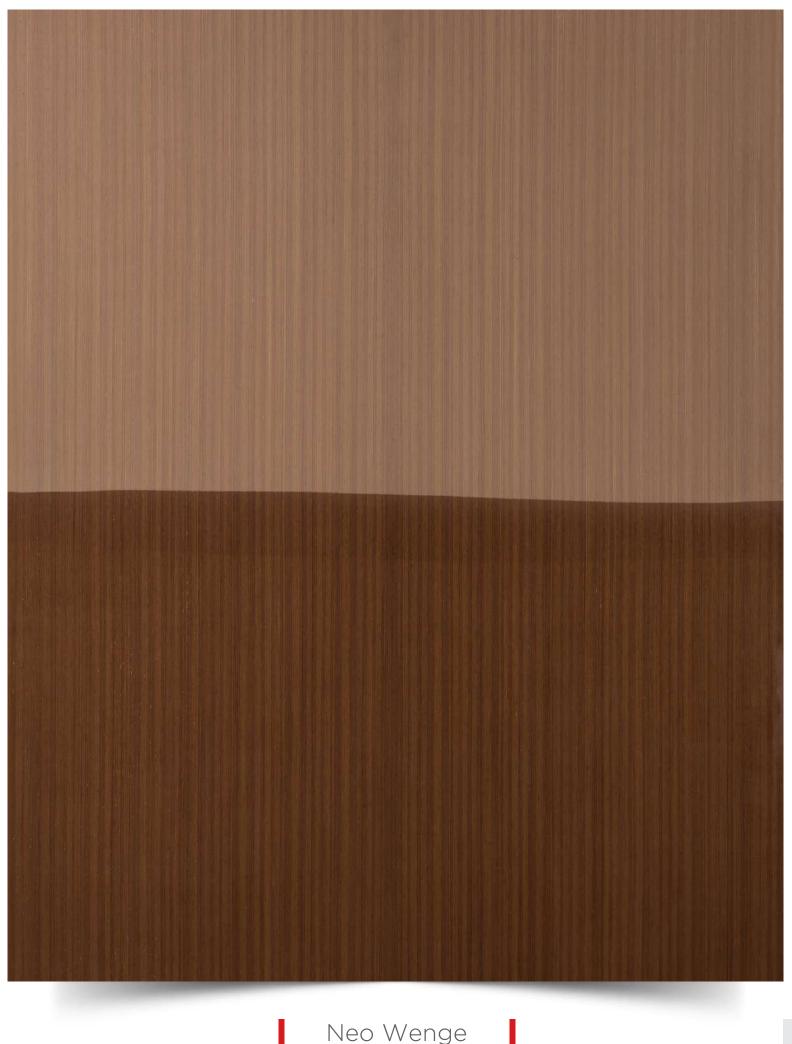

## List of Strato Veneer

| Sr.<br>No. | Name               | Page<br>No. |
|------------|--------------------|-------------|
|            |                    |             |
| O1         | New Teak X         | 06          |
| 02         | New Teak IX        | 07          |
| 03         | Flowery Teak       | 08          |
| 04         | Wenge              | 09          |
| 05         | Candian Cedar      | 10          |
| 06         | Sapeli             | 11          |
| 07         | Light Wenge Crown  | 12          |
| 08         | Neo Wenge          | 13          |
| 09         | Pali Santos Crown  | 14          |
| 10         | Steam Beech        | 15          |
| 11         | Koto White         | 16          |
| 12         | Grainless Teak     | 17          |
| 13         | Wenge Flat Cut     | 18          |
| 14         | Neo Ebony          | 19          |
| 15         | White Oak Quarter  | 20          |
| 16         | White Oak Crown    | 21          |
| 17         | Smoked Oak Quarter | 22          |
|            |                    |             |