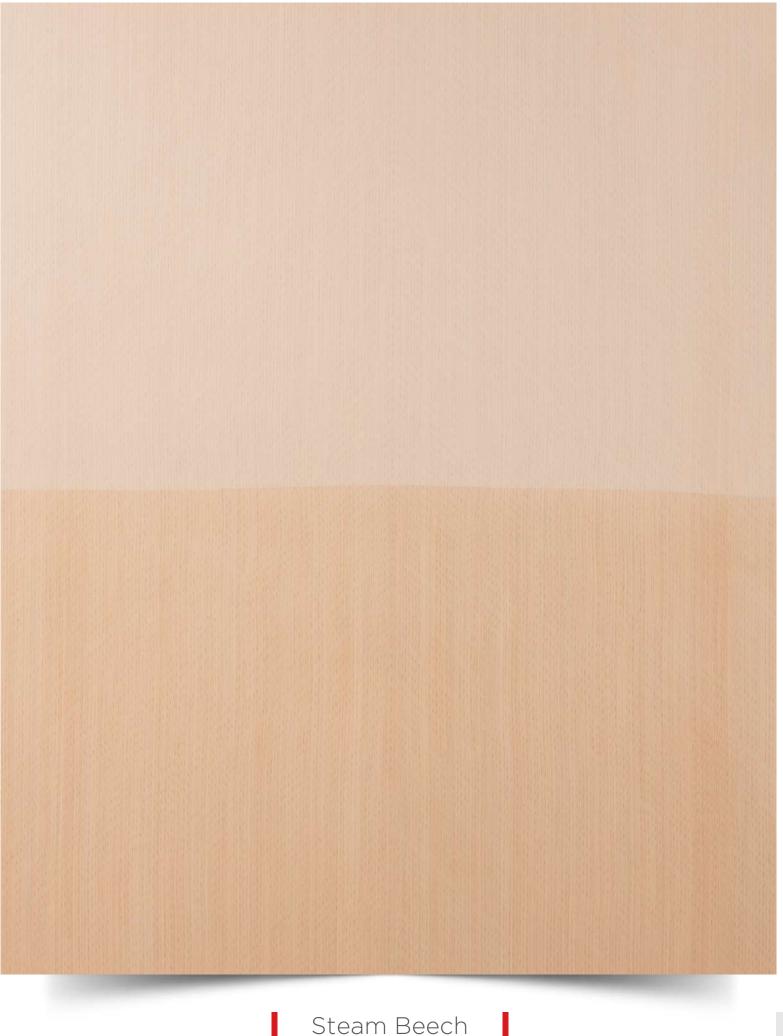

## List of Strato Veneer

| Sr.<br>No. | Name               | Page<br>No. |
|------------|--------------------|-------------|
|            |                    |             |
| O1         | New Teak X         | 06          |
| 02         | New Teak IX        | 07          |
| 03         | Flowery Teak       | 08          |
| 04         | Wenge              | 09          |
| 05         | Candian Cedar      | 10          |
| 06         | Sapeli             | 11          |
| 07         | Light Wenge Crown  | 12          |
| 08         | Neo Wenge          | 13          |
| 09         | Pali Santos Crown  | 14          |
| 10         | Steam Beech        | 15          |
| 11         | Koto White         | 16          |
| 12         | Grainless Teak     | 17          |
| 13         | Wenge Flat Cut     | 18          |
| 14         | Neo Ebony          | 19          |
| 15         | White Oak Quarter  | 20          |
| 16         | White Oak Crown    | 21          |
| 17         | Smoked Oak Quarter | 22          |
|            |                    |             |