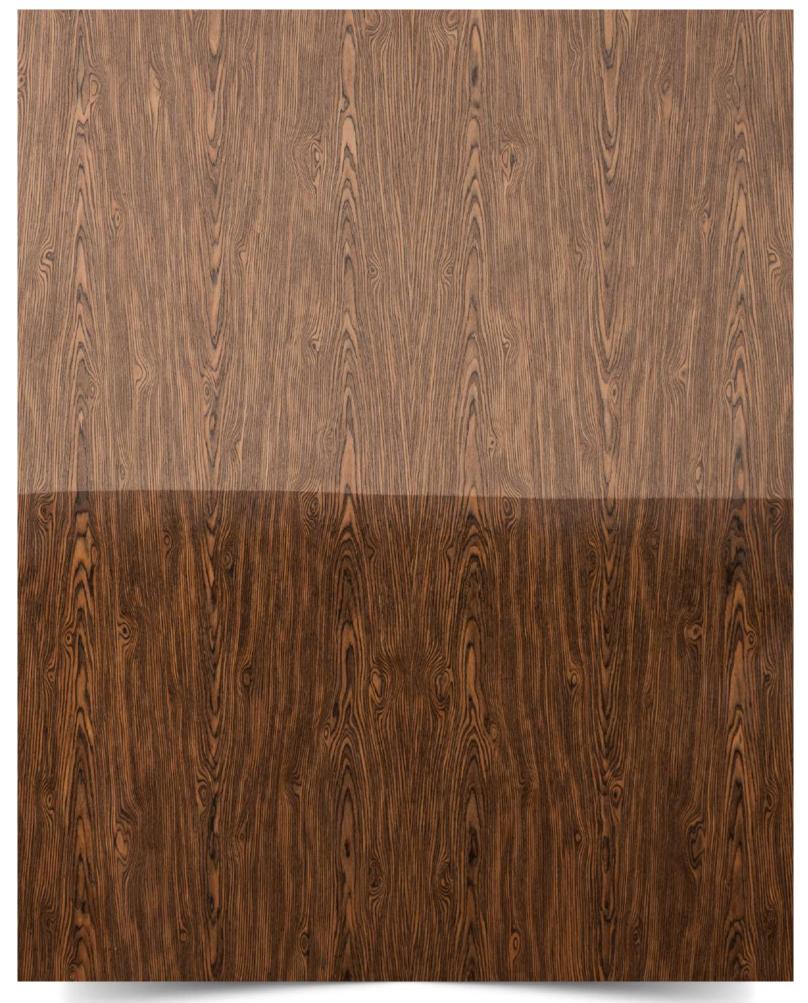

## List of Strato Veneer

| Sr.<br>No. | Name               | Page<br>No. |
|------------|--------------------|-------------|
|            |                    |             |
| O1         | New Teak X         | 06          |
| 02         | New Teak IX        | 07          |
| 03         | Flowery Teak       | 08          |
| 04         | Wenge              | 09          |
| 05         | Candian Cedar      | 10          |
| 06         | Sapeli             | 11          |
| 07         | Light Wenge Crown  | 12          |
| 08         | Neo Wenge          | 13          |
| 09         | Pali Santos Crown  | 14          |
| 10         | Steam Beech        | 15          |
| 11         | Koto White         | 16          |
| 12         | Grainless Teak     | 17          |
| 13         | Wenge Flat Cut     | 18          |
| 14         | Neo Ebony          | 19          |
| 15         | White Oak Quarter  | 20          |
| 16         | White Oak Crown    | 21          |
| 17         | Smoked Oak Quarter | 22          |
|            |                    |             |

| Name                    | Page<br>No.                                                                                                                                                                                                                                                       |
|-------------------------|-------------------------------------------------------------------------------------------------------------------------------------------------------------------------------------------------------------------------------------------------------------------|
|                         |                                                                                                                                                                                                                                                                   |
| Smoked Teak             | 23                                                                                                                                                                                                                                                                |
| Walnut Crown            | 24                                                                                                                                                                                                                                                                |
| American Walnut Quarter | 25                                                                                                                                                                                                                                                                |
| American Walnut         | 26                                                                                                                                                                                                                                                                |
| Smoked Walnut Quarter   | 27                                                                                                                                                                                                                                                                |
| Swiss Walnut            | 28                                                                                                                                                                                                                                                                |
| Ovengakol               | 29                                                                                                                                                                                                                                                                |
| Roast Walnut            | 30                                                                                                                                                                                                                                                                |
| Golden Teak             | 31                                                                                                                                                                                                                                                                |
| Pink Burl               | 32                                                                                                                                                                                                                                                                |
| Burma Teak Crown        | 33                                                                                                                                                                                                                                                                |
| Burma Teak Dark Grain 2 | 34                                                                                                                                                                                                                                                                |
| Dyed Ash Brown          | 35                                                                                                                                                                                                                                                                |
| Brown Ebony Crown       | 36                                                                                                                                                                                                                                                                |
| Zericote                | 37                                                                                                                                                                                                                                                                |
| Louro Preto             | 38                                                                                                                                                                                                                                                                |
|                         |                                                                                                                                                                                                                                                                   |
|                         |                                                                                                                                                                                                                                                                   |
|                         | Smoked Teak<br>Walnut Crown<br>American Walnut Quarter<br>American Walnut<br>Smoked Walnut Quarter<br>Swiss Walnut<br>Ovengakol<br>Roast Walnut<br>Golden Teak<br>Pink Burl<br>Burma Teak Crown<br>Burma Teak Dark Grain 2<br>Dyed Ash Brown<br>Brown Ebony Crown |