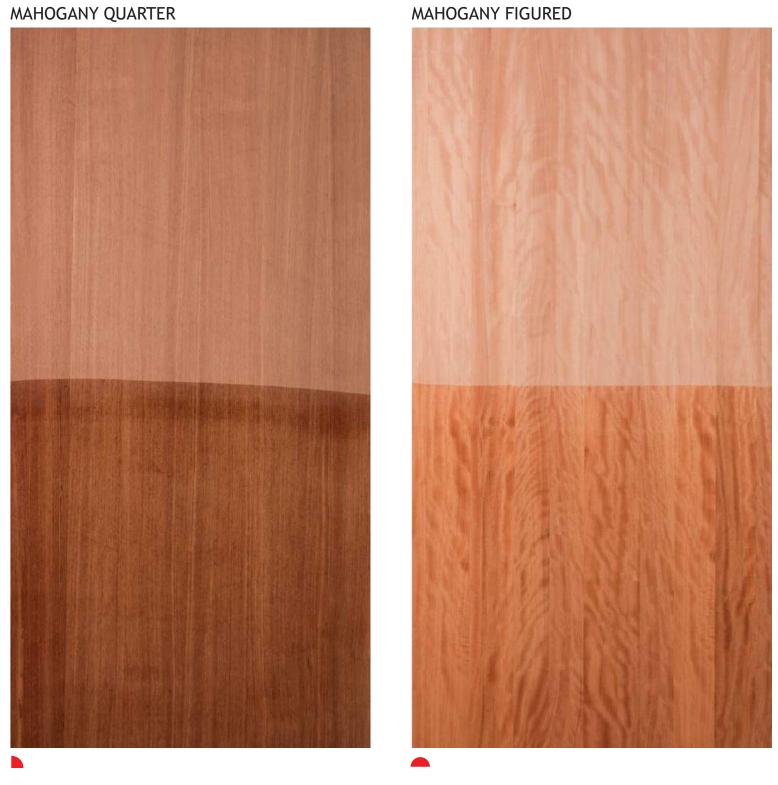

Texture: Figured | Quarter | Knotty | Burl | Crown | Pommele | Cluster | Crotch | Quilted | Fiddled | Bark | Shape: 

↑ Veritcal Grain | ← Horizontal Grain

A close pattern of many small eyelike features surrounded by distorted grain is how Burl appears.

grain pattern is known as a crotch. The cross section of this leads as a beautiful section in the grain.

Crotch | —

The intersection of a branch with the main section which causes a

A tangent cut across the growth rings is what produces a crown cut

veneer with a pattern that is characterized by straight grain

intermixed with crowns that represent cathedral arcs.

The surface effect of grain and colour patterns produced by the natural patterns of growth or biological "defects" in the tree is what gives birth to Figure. Logs with strong, consistent figures are often priced higher.

Cut into quarters, this wood is then sliced. This technique bisects

annual growth rings in a straight grain or ribbon-striped

(Mahogany) appearance. Low-yielding, this veneer is more

Unlike the rest, this veneer is typically of a white pine species with an exception of the large sound knots that are desired for a rustic effect. A common characteristic is color variance between the flitches. It comes with beautiful defects such as pitch pockets and other natural grain anomalies.