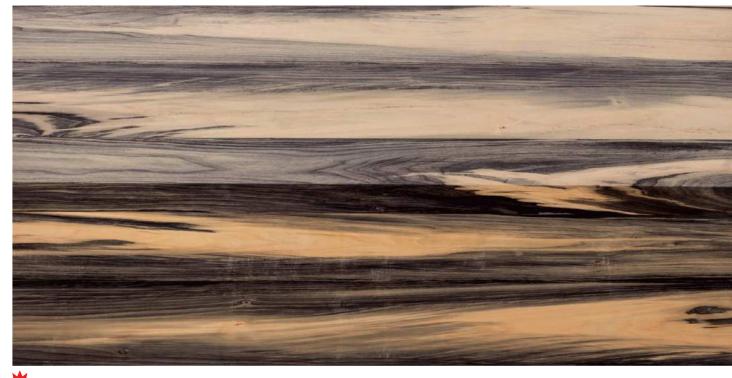

#### RAIN TREE

#### RAIN DROP

Texture: Figured | Quarter | Knotty | Burl | Crown | Pommele | Cluster | Crotch | Quilted | Fiddled | Bark | Shape: 

↑ Veritcal Grain | ← Horizontal Grain 87

MAHOGANY