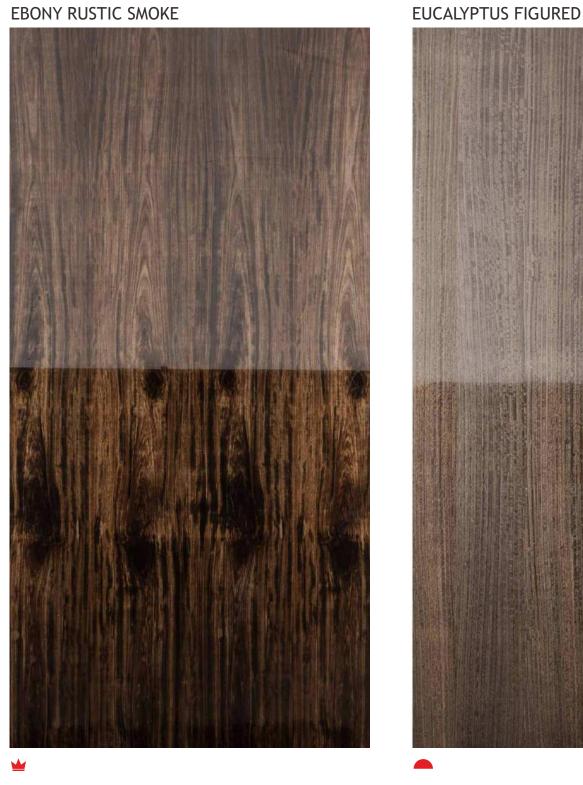

#### KNOW YOUR VENEER

- Veneer Sizes
- Veneer Grains
- Veneer Figure
- Icon Index

VENEER

Our veneers are available in two sizes for you.

4' X 8'

GRAINS VENEER

Horizontal |↔

Vertical | ‡

veneer with a pattern that is characterized by straight grain

intermixed with crowns that represent cathedral arcs.

The surface effect of grain and colour patterns produced by the natural patterns of growth or biological "defects" in the tree is what gives birth to Figure. Logs with strong, consistent figures are often priced higher.