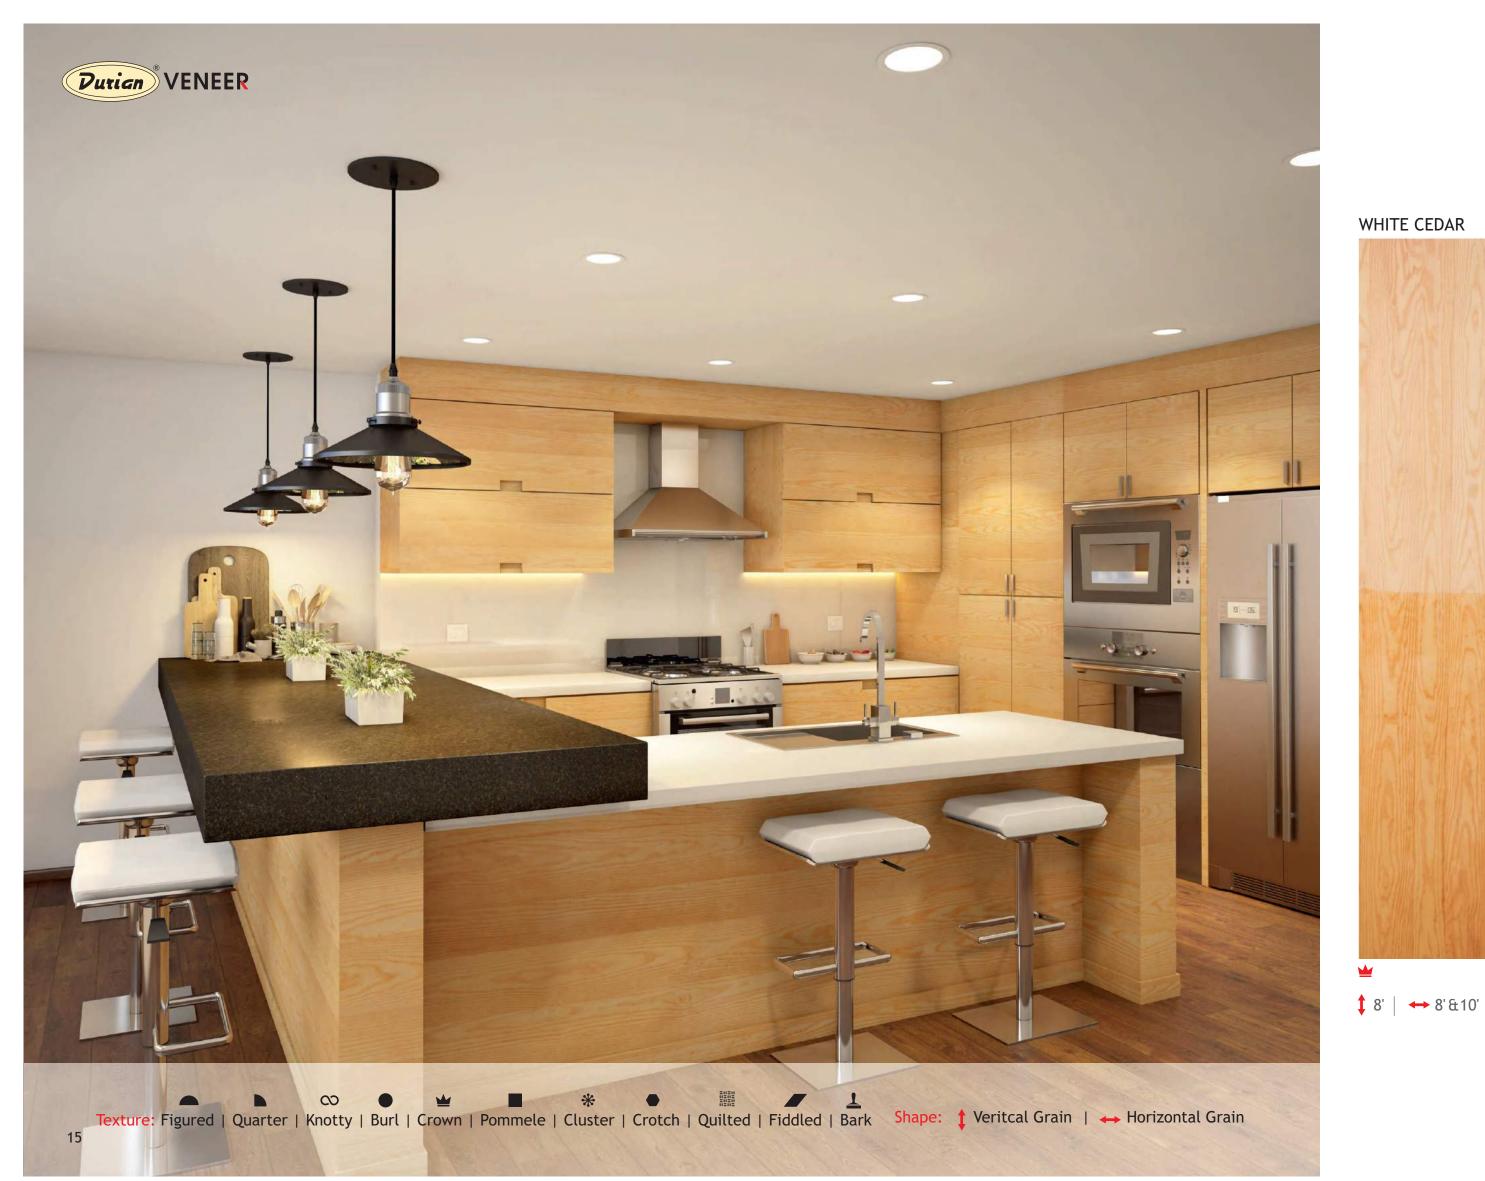

#### KNOW YOUR VENEER

- Veneer Sizes
- Veneer Grains
- Veneer Figure
- Icon Index

VENEER

Our veneers are available in two sizes for you.

4' X 8'

GRAINS VENEER

Horizontal |↔

Vertical | ‡

Texture: Figured | Quarter | Knotty | Burl | Crown | Pommele | Cluster | Crotch | Quilted | Fiddled | Bark | Shape: 

↑ Veritcal Grain | ← Horizontal Grain

A close pattern of many small eyelike features surrounded by distorted grain is how Burl appears.