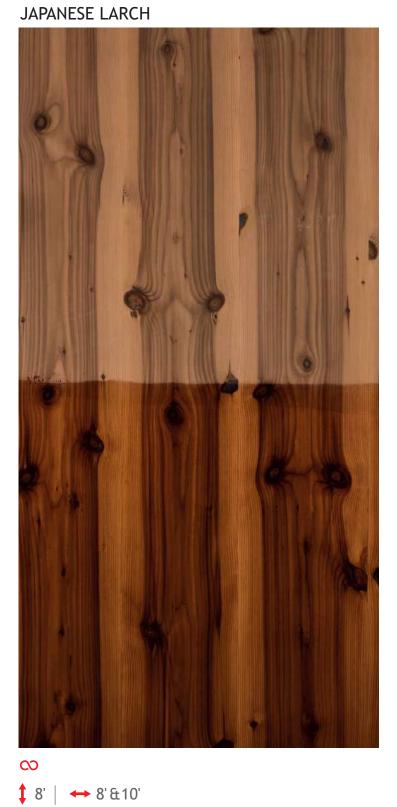

#### KNOW YOUR VENEER

- Veneer Sizes
- Veneer Grains
- Veneer Figure
- Icon Index

VENEER

Our veneers are available in two sizes for you.

4' X 8'

GRAINS VENEER

Horizontal |↔

Vertical | ‡

Texture: Figured | Quarter | Knotty | Burl | Crown | Pommele | Cluster | Crotch | Quilted | Fiddled | Bark | Shape: 

↑ Veritcal Grain | ← Horizontal Grain

A close pattern of many small eyelike features surrounded by distorted grain is how Burl appears.