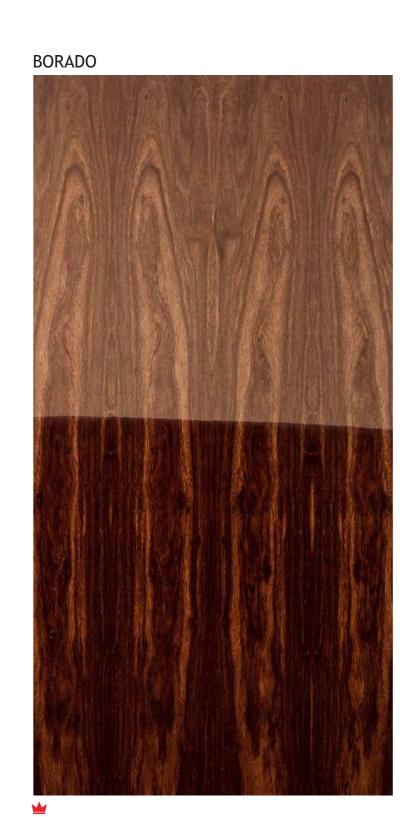

ORIZONTA

OGUE

TALLIQU

IYTH





ANTIQUE OAK ∞ | 👱 | 🗘



OAK FLAKES









WHITE BEECH





















Texture: Figured | Quarter | Knotty | Burl | Crown | Pommele | Cluster | Crotch | Quilted | Fiddled | Bark | Shape: 

↑ Veritcal Grain | ← Horizontal Grain 23





#### CLASSIC

Timeless and perfect, nothing beats a classic ambience.

#### Inspiring Moodboards



Macore Block



Sucupira



Congo wood Crown







**Dutian** VENEER







CONGO WOOD QUARTER





RED ELM





Coming soon









**Durian** VENEER











TINEO

















#### **NOIR**

Time to let the sun set in your space in a created, dimly lit ambience.

#### Inspiring Moodboards



Fumed Siberian Larch Crown



Choco bolo



Fumed Sapele Drape

Z

XOTIQUE

EAK

ORIZONTA

OGUE

TALLIOUI

YTH















ZARA

WENGE QUARTER

\$ 8'&10'

















FUMED GOLDEN MAPLE







**Dutian** VENEER











FUMED FLAKES



FUMED PLAIN

**Dutian** VENEER



**Coming Soon** 





**Durian** VENEER

Texture: Figured | Quarter | Knotty | Burl | Crown | Pommele | Cluster | Crotch | Quilted | Fiddled | Bark | Shape: 

↑ Veritcal Grain | ← Horizontal Grain | 57













FUMED AMERICAN OAK CROWN



FUMED RED WOOD





**Durian** VENEER











FUMED SYCAMORE CROWN





#### **EXOTIQUE**

Aspire to be different while keeping your space true to the trending style.

#### Inspiring Moodboards



Ziricote



Golden Chesswood



Mapa Burl

al O

ОТІQUЕ

EAK

RIZONTAL

OGUE

FALLIQUE

YTH





MACASSAR EBONY







**↑** 8'&10' | **↔** 8'&10'

PALISSANDRO SANTOS





BAMAKO

Texture: Figured