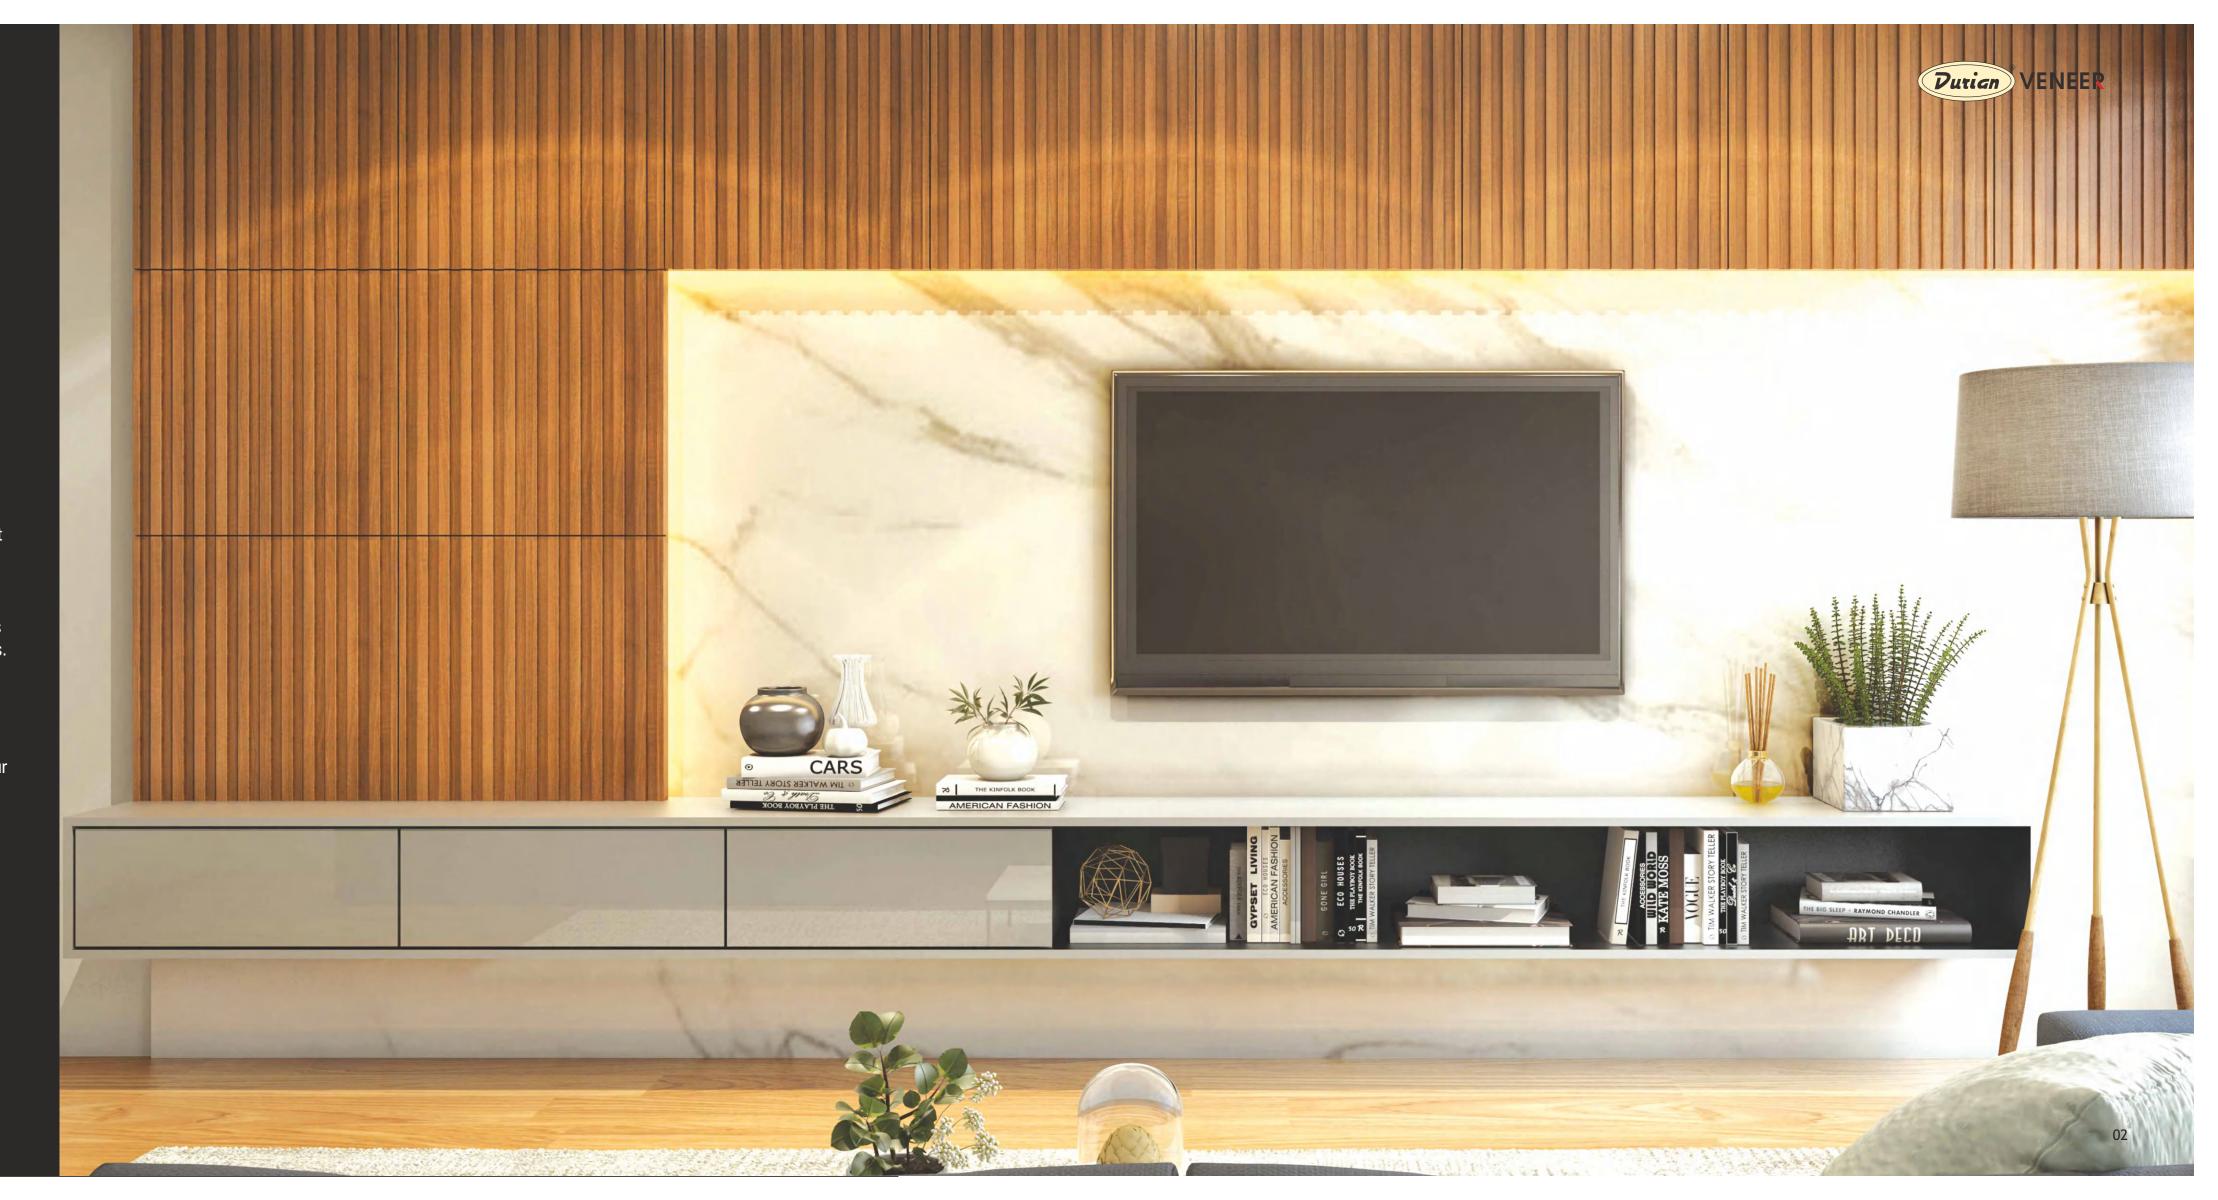

## NATURAL VENEER

# VENEER IS WOOD IN ITS MOST ATTRACTIVE FORM.

Experts call veneers the finest things that can be produced from wood. In fact, veneers are the most economical way of using wood.

What makes veneers so valuable is the fact that it goes back to the time of the Egyptians who saw merit in the value of wood and thus invented ways of slicing the logs into the thinnest possible boards. Today this legacy has been developed further by using modern technology, expert production processes and excellent craftsmanship.