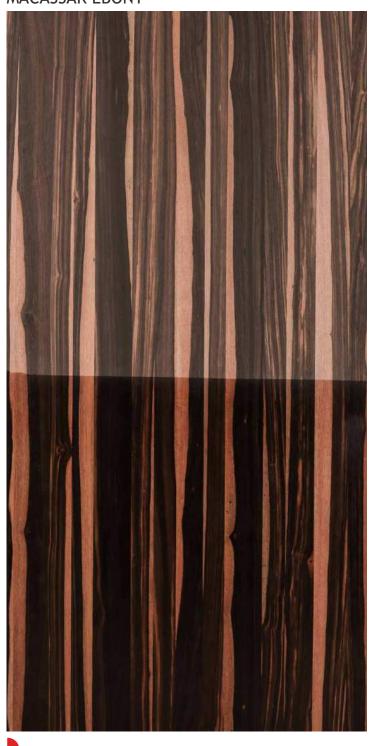

OGUE

FALLIQUE

YTH

MACASSAR EBONY

**↑** 8'&10' | **↔** 8'&10'

PALISSANDRO SANTOS

BAMAKO

Texture: Figured | Quarter | Knotty | Burl | Crown | Pommele | Cluster | Crotch | Quilted | Fiddled | Bark Shape: 