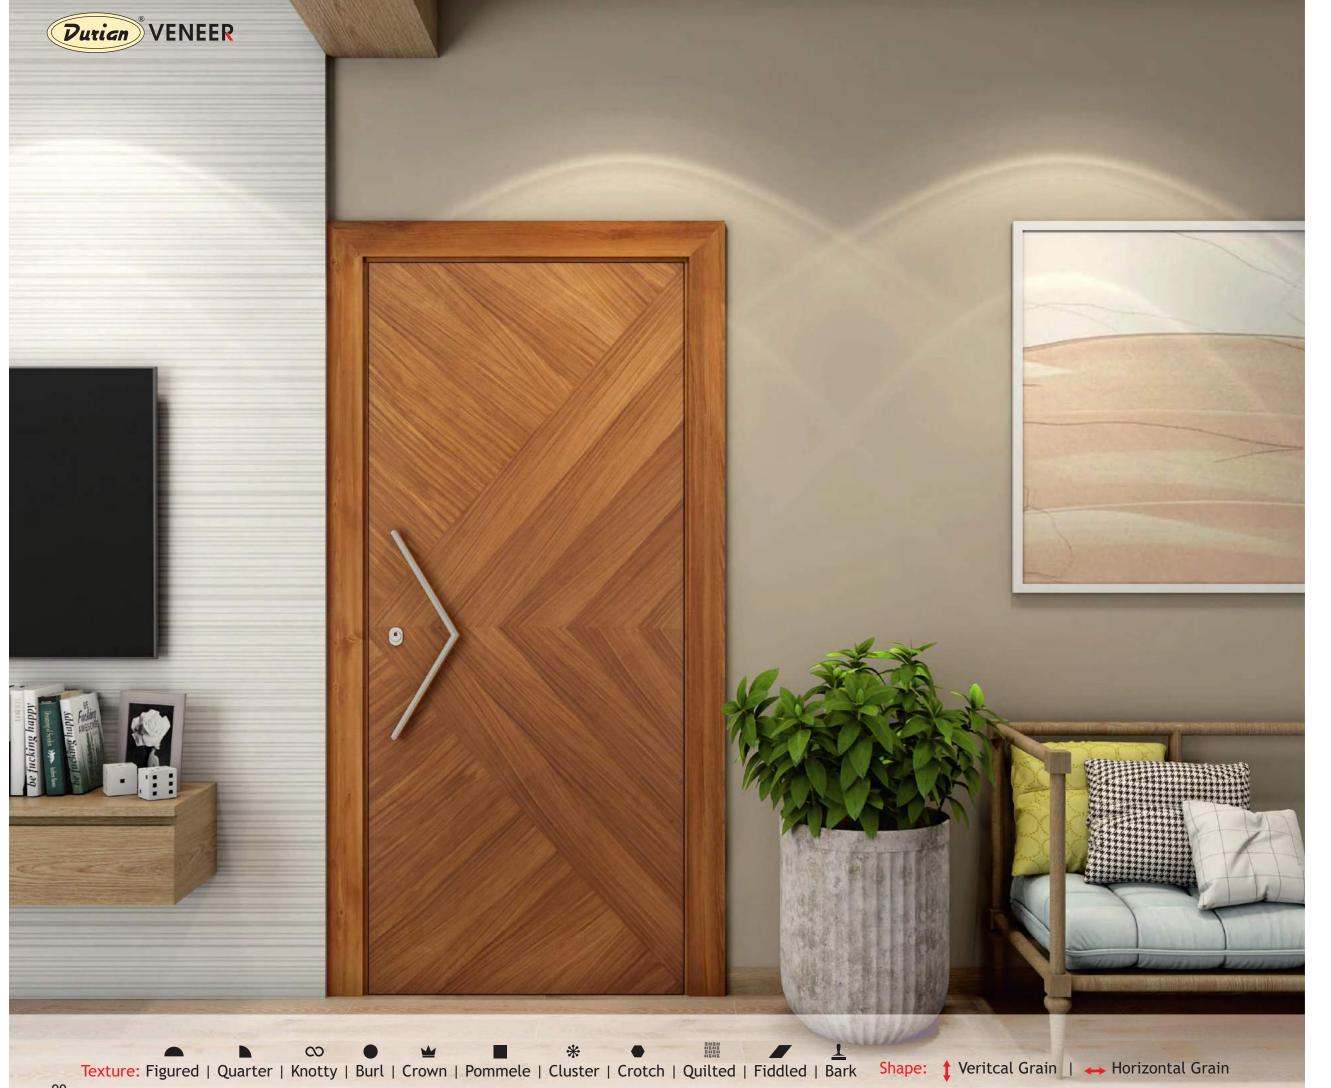

#### KNOW YOUR VENEER

- Veneer Sizes
- Veneer Grains
- Veneer Figure
- Icon Index

VENEER

Our veneers are available in two sizes for you.

4' X 8'

GRAINS VENEER

Horizontal |↔

Vertical | ‡

Texture: Figured | Quarter | Knotty | Burl | Crown | Pommele | Cluster | Crotch | Quilted | Fiddled | Bark | Shape: 

↑ Veritcal Grain | ← Horizontal Grain

A close pattern of many small eyelike features surrounded by distorted grain is how Burl appears.