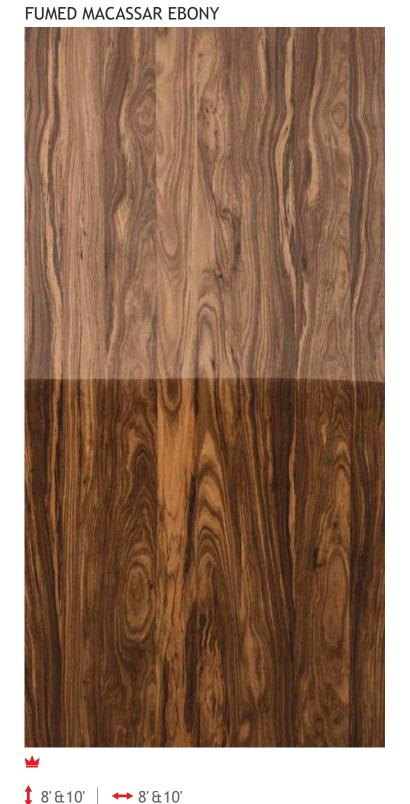

OGUE

FALLIQUE

YTH

MACASSAR EBONY

**↑** 8'&10' | **↔** 8'&10'

PALISSANDRO SANTOS

BAMAKO

Texture: Figured | Quarter | Knotty | Burl | Crown | Pommele | Cluster | Crotch | Quilted | Fiddled | Bark Shape: 