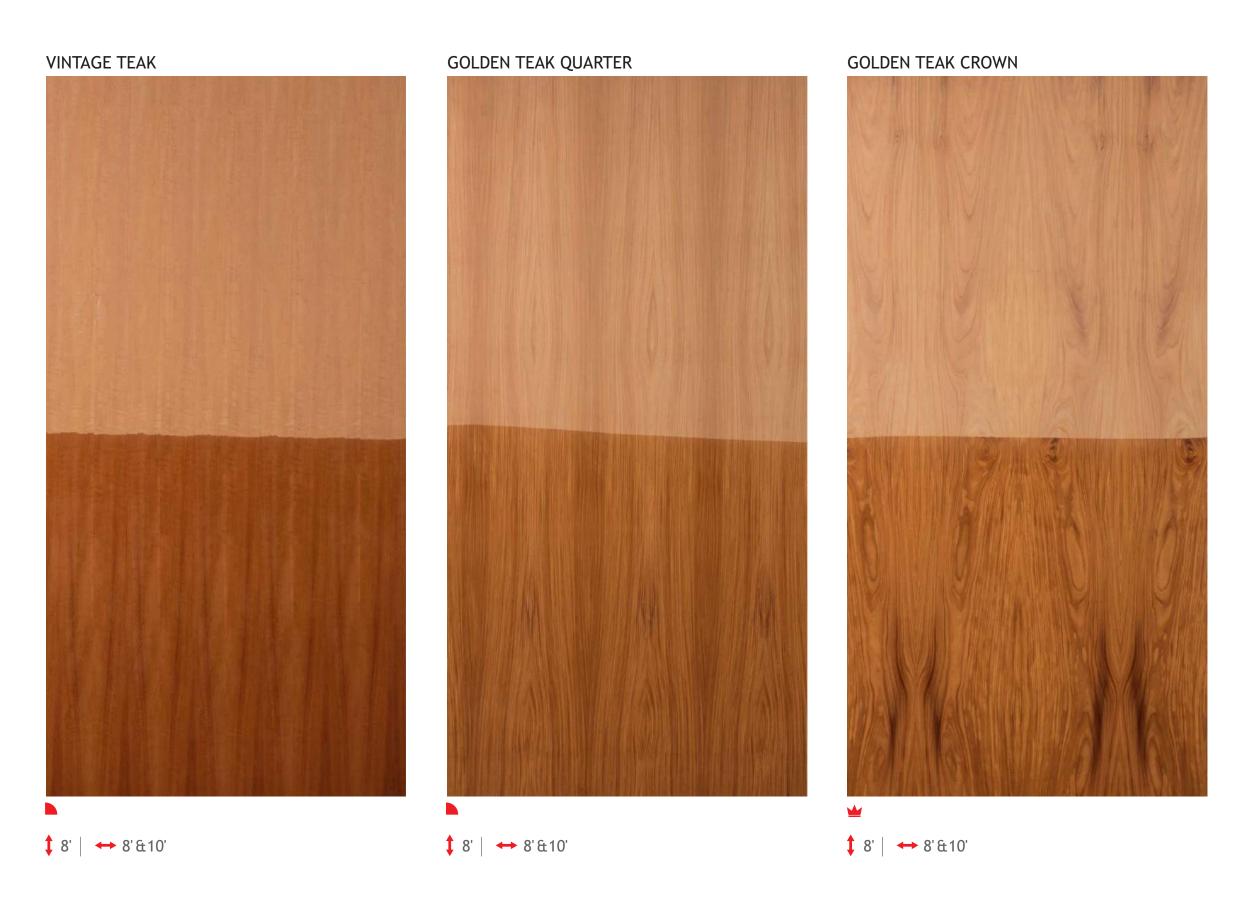

#### KNOW YOUR VENEER

- Veneer Sizes
- Veneer Grains
- Veneer Figure
- Icon Index

VENEER

Our veneers are available in two sizes for you.

4' X 8'

GRAINS VENEER

Horizontal |↔

Vertical | ‡

Texture: Figured | Quarter | Knotty | Burl | Crown | Pommele | Cluster | Crotch | Quilted | Fiddled | Bark | Shape: 

↑ Veritcal Grain | ← Horizontal Grain

A close pattern of many small eyelike features surrounded by distorted grain is how Burl appears.

grain pattern is known as a crotch. The cross section of this leads as a beautiful section in the grain.

Crotch | —

The intersection of a branch with the main section which causes a

A tangent cut across the growth rings is what produces a crown cut

veneer with a pattern that is characterized by straight grain

intermixed with crowns that represent cathedral arcs.

The surface effect of grain and colour patterns produced by the natural patterns of growth or biological "defects" in the tree is what gives birth to Figure. Logs with strong, consistent figures are often priced higher.

Cut into quarters, this wood is then sliced. This technique bisects

annual growth rings in a straight grain or ribbon-striped

(Mahogany) appearance. Low-yielding, this veneer is more

Unlike the rest, this veneer is typically of a white pine species with an exception of the large sound knots that are desired for a rustic effect. A common characteristic is color variance between the flitches. It comes with beautiful defects such as pitch pockets and other natural grain anomalies.