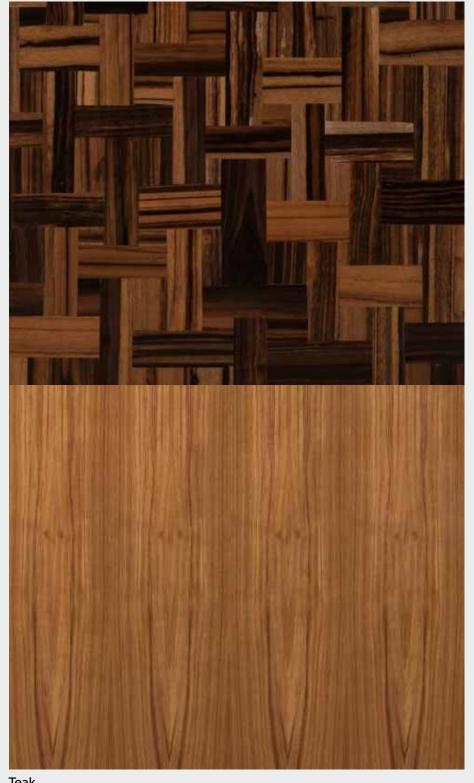

#### RAIN TREE

#### **EUROPEAN BEECH**

#### RAIN DROP

Texture: Figured | Quarter | Knotty | Burl | Crown | Pommele | Cluster | Crotch | Quilted | Fiddled | Bark | Shape: 

↑ Veritcal Grain | ← Horizontal Grain 87

MAHOGANY