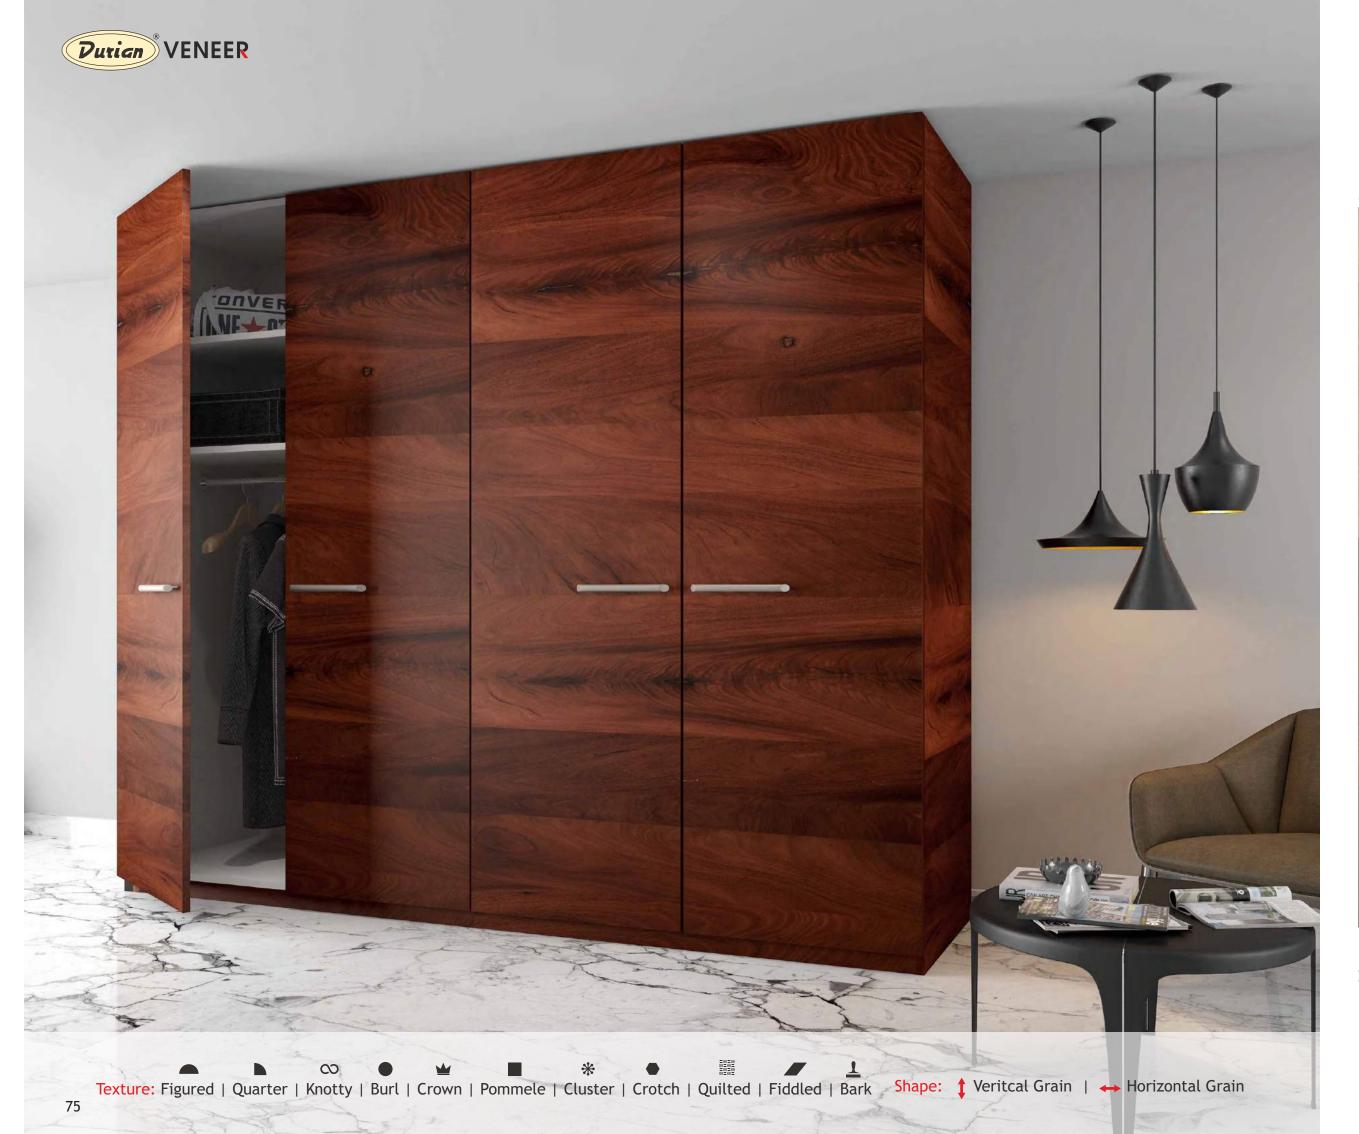

#### KNOW YOUR VENEER

- Veneer Sizes
- Veneer Grains
- Veneer Figure
- Icon Index

VENEER

Our veneers are available in two sizes for you.

4' X 8'

GRAINS VENEER

Horizontal |↔

Vertical | ‡

Texture: Figured | Quarter | Knotty | Burl | Crown | Pommele | Cluster | Crotch | Quilted | Fiddled | Bark | Shape: 

↑ Veritcal Grain | ← Horizontal Grain

A close pattern of many small eyelike features surrounded by distorted grain is how Burl appears.