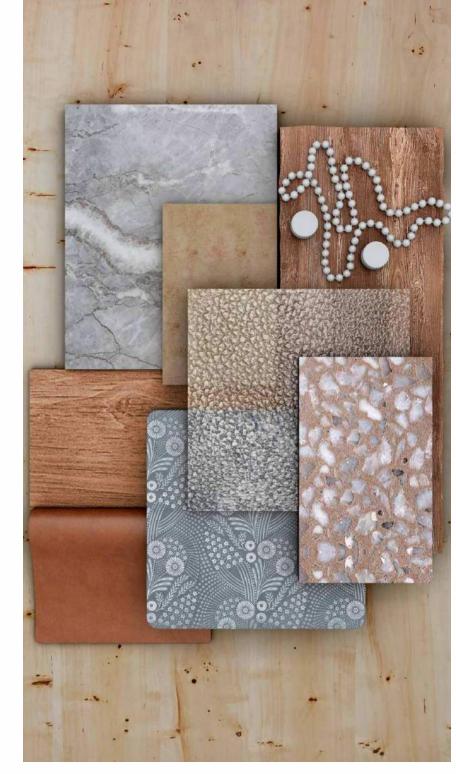

### TRANQUIL

Infuse a sense of peace and serenity with your choice of decor.

#### Inspiring Moodboard

Sycamore Figured

Rustic Oak

American Cherry

S S N

OTIQUE

EAK

ORIZONTA

OGUE

TALLIQU

IYTH

ANTIQUE OAK ∞ | 👱 | 🗘

OAK FLAKES

WHITE BEECH

Texture: Figured | Quarter | Knotty | Burl | Crown | Pommele | Cluster | Crotch | Quilted | Fiddled | Bark | Shape: 

↑ Veritcal Grain | ← Horizontal Grain 23