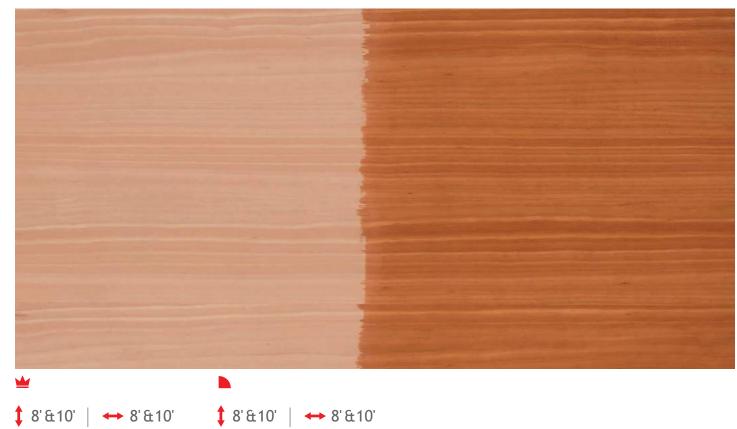

grain pattern is known as a crotch. The cross section of this leads as a beautiful section in the grain.

Crotch | —

The intersection of a branch with the main section which causes a

A tangent cut across the growth rings is what produces a crown cut

veneer with a pattern that is characterized by straight grain

intermixed with crowns that represent cathedral arcs.

The surface effect of grain and colour patterns produced by the natural patterns of growth or biological "defects" in the tree is what gives birth to Figure. Logs with strong, consistent figures are often priced higher.