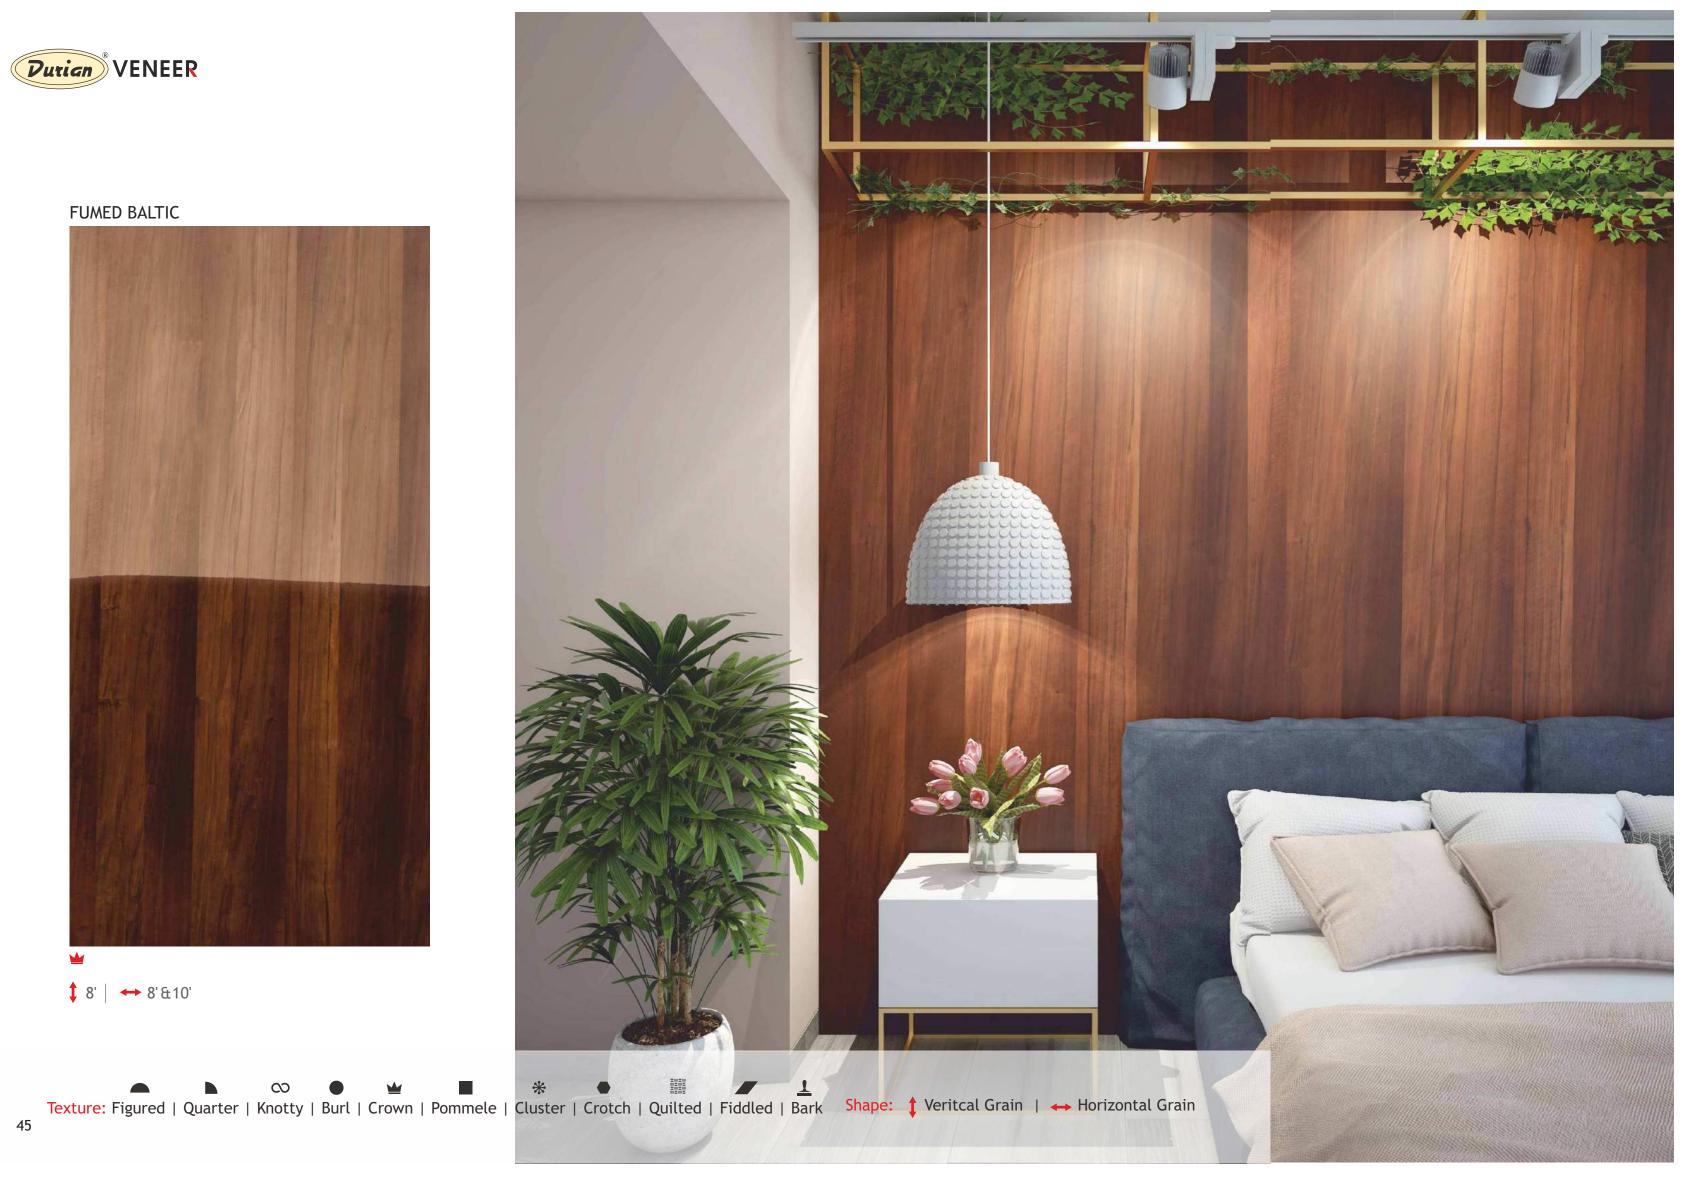

Texture: Figured | Quarter | Knotty | Burl | Crown | Pommele | Cluster | Crotch | Quilted | Fiddled | Bark | Shape: 

↑ Veritcal Grain | ← Horizontal Grain

A close pattern of many small eyelike features surrounded by distorted grain is how Burl appears.