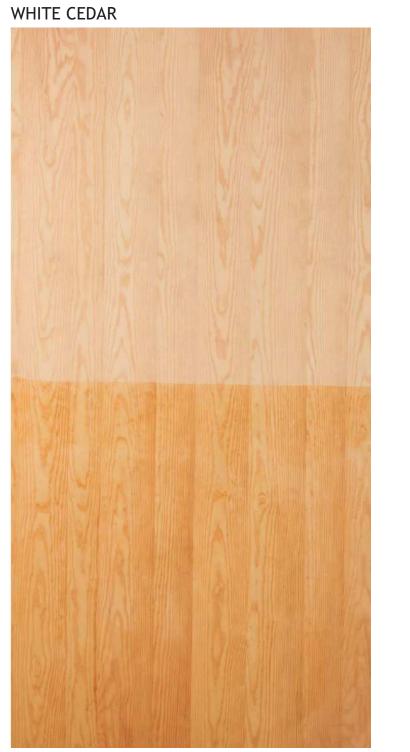

#### KNOW YOUR VENEER

- Veneer Sizes
- Veneer Grains
- Veneer Figure
- Icon Index

VENEER

Our veneers are available in two sizes for you.

4' X 8'

GRAINS VENEER

Horizontal |↔

Vertical | ‡

Texture: Figured | Quarter | Knotty | Burl | Crown | Pommele | Cluster | Crotch | Quilted | Fiddled | Bark | Shape: 

↑ Veritcal Grain | ← Horizontal Grain

A close pattern of many small eyelike features surrounded by distorted grain is how Burl appears.