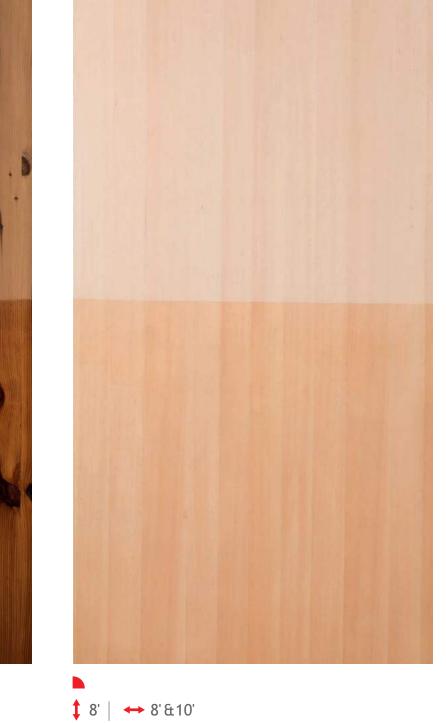

#### KNOW YOUR VENEER

- Veneer Sizes
- Veneer Grains
- Veneer Figure
- Icon Index

VENEER

Our veneers are available in two sizes for you.

4' X 8'

GRAINS VENEER

Horizontal |↔

Vertical | ‡

Texture: Figured | Quarter | Knotty | Burl | Crown | Pommele | Cluster | Crotch | Quilted | Fiddled | Bark | Shape: 

↑ Veritcal Grain | ← Horizontal Grain

A close pattern of many small eyelike features surrounded by distorted grain is how Burl appears.