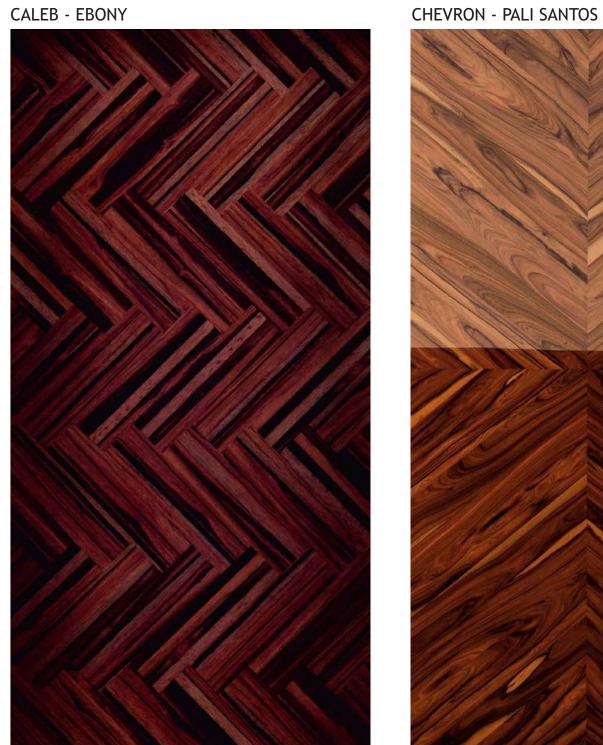

# Inspiring Moodboard

Herbolica - Half Sunrays

Haven - Siberian Larch

Sorento - Pali Santos

CROSS - BALTIC

PIERCE - PALI SANTOS

**Purian** VENEER

WEAVE - SMOKED EBONY

SLATER - SIBERIAN LARCH

CASTELL - RED ELM BURL

LATTICE - WALNUT

**Durian** VENEER