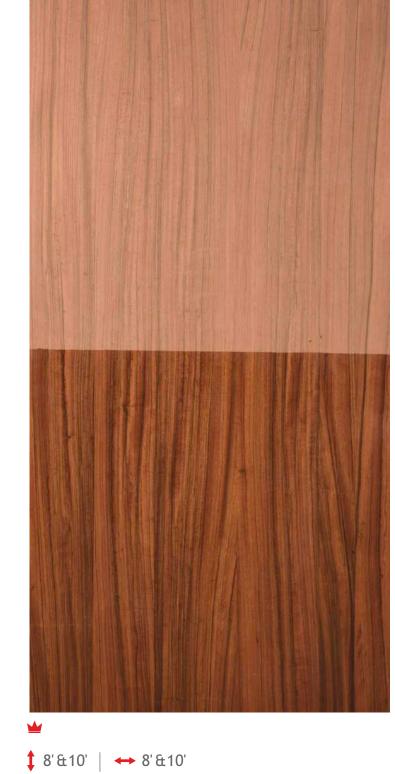

#### KNOW YOUR VENEER

- Veneer Sizes
- Veneer Grains
- Veneer Figure
- Icon Index

VENEER

Our veneers are available in two sizes for you.

4' X 8'

GRAINS VENEER

Horizontal |↔

Vertical | ‡

Texture: Figured | Quarter | Knotty | Burl | Crown | Pommele | Cluster | Crotch | Quilted | Fiddled | Bark | Shape: 

↑ Veritcal Grain | ← Horizontal Grain

A close pattern of many small eyelike features surrounded by distorted grain is how Burl appears.