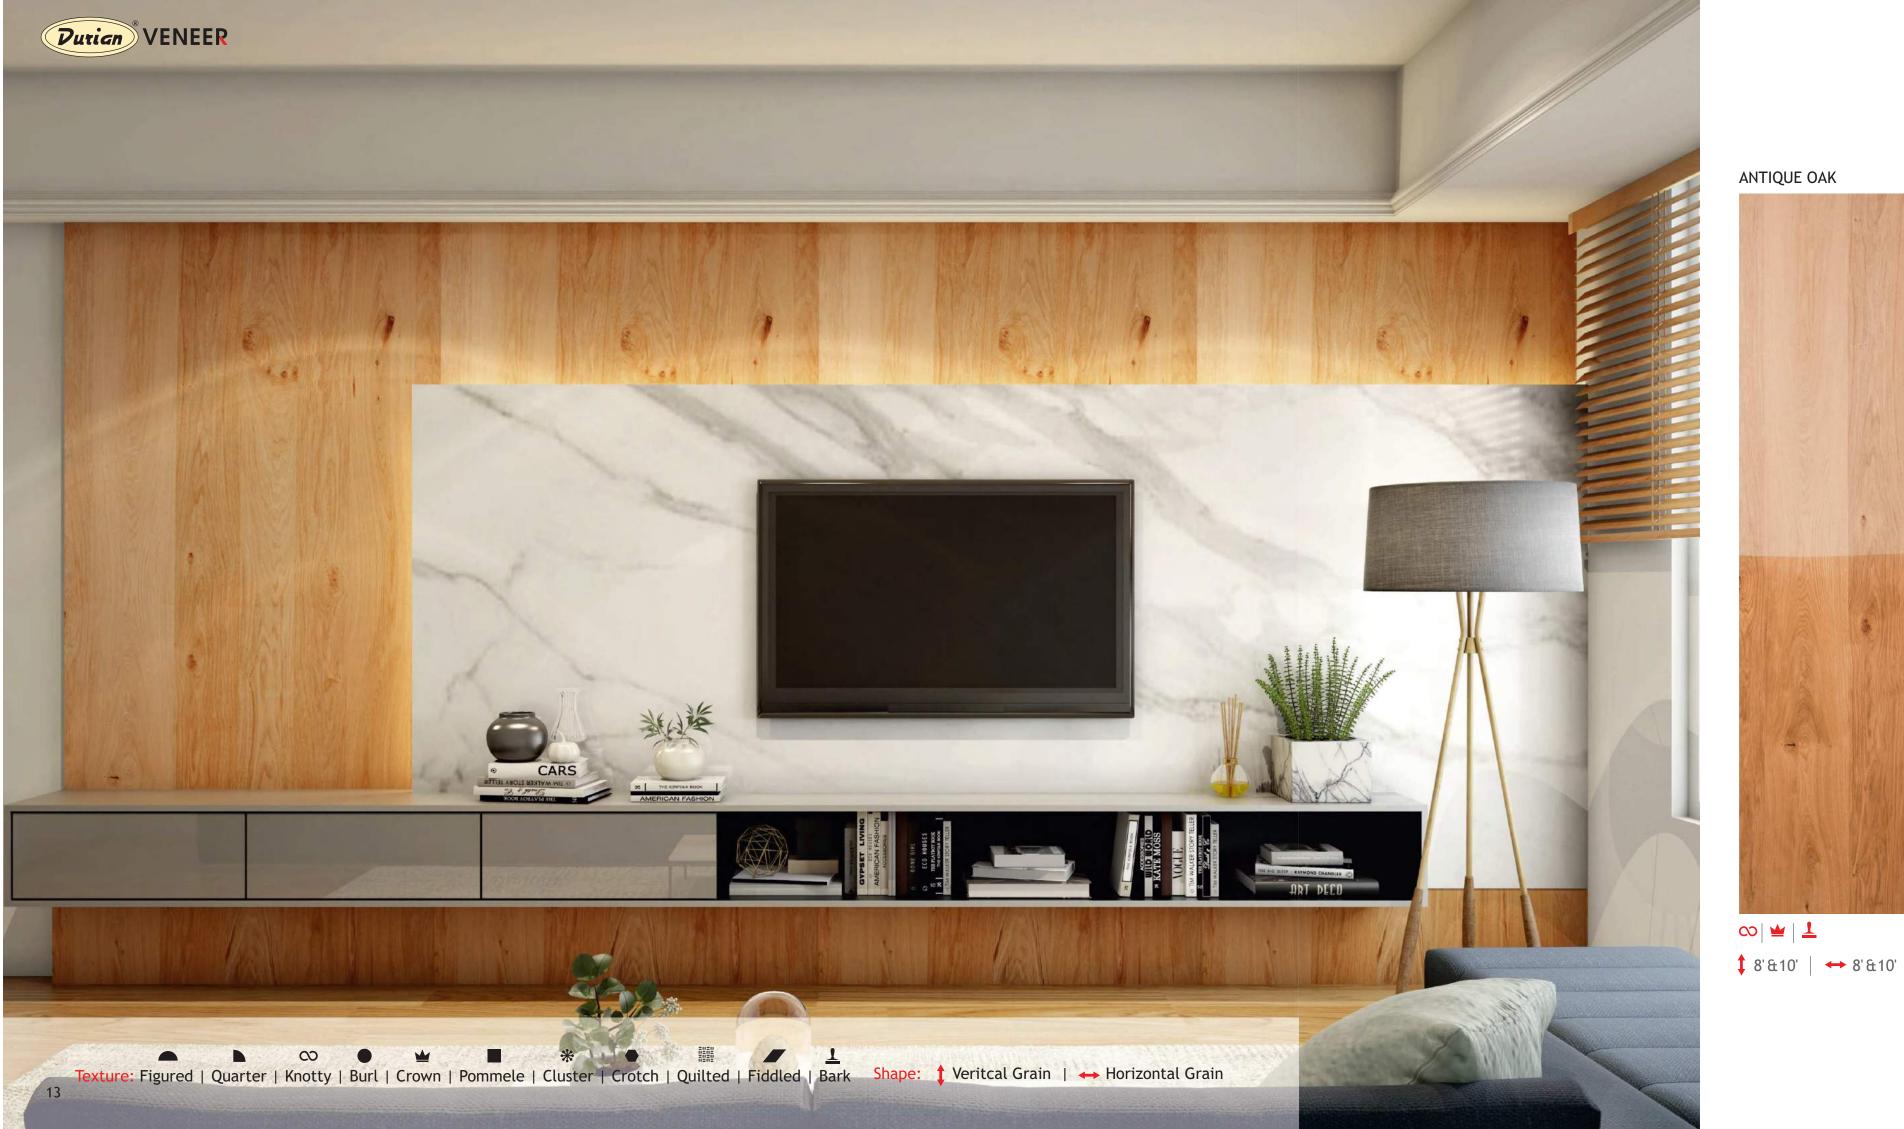

#### Inspiring Moodboard

Sycamore Figured

Rustic Oak

American Cherry

S S N

OTIQUE

EAK

ORIZONTA

OGUE

TALLIQU

IYTH

ANTIQUE OAK ∞ | 👱 | 🗘

OAK FLAKES

WHITE BEECH

Texture: Figured | Quarter | Knotty | Burl | Crown | Pommele | Cluster | Crotch | Quilted | Fiddled | Bark | Shape: 

↑ Veritcal Grain | ← Horizontal Grain 23