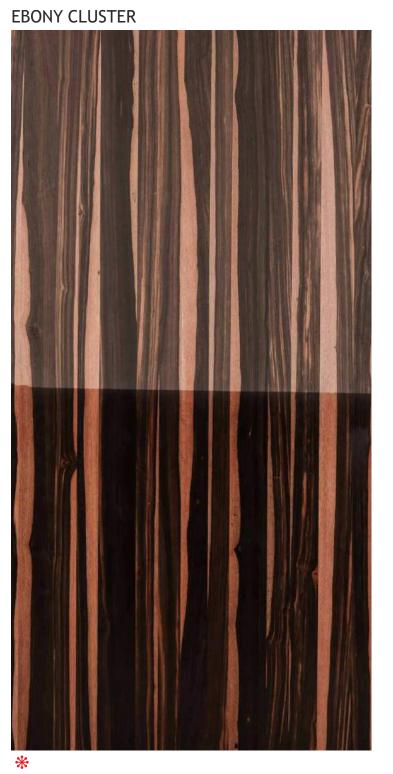

OGUE

FALLIQUE

YTH

MACASSAR EBONY

**↑** 8'&10' | **↔** 8'&10'

PALISSANDRO SANTOS

BAMAKO

Texture: Figured | Quarter | Knotty | Burl | Crown | Pommele | Cluster | Crotch | Quilted | Fiddled | Bark Shape: 