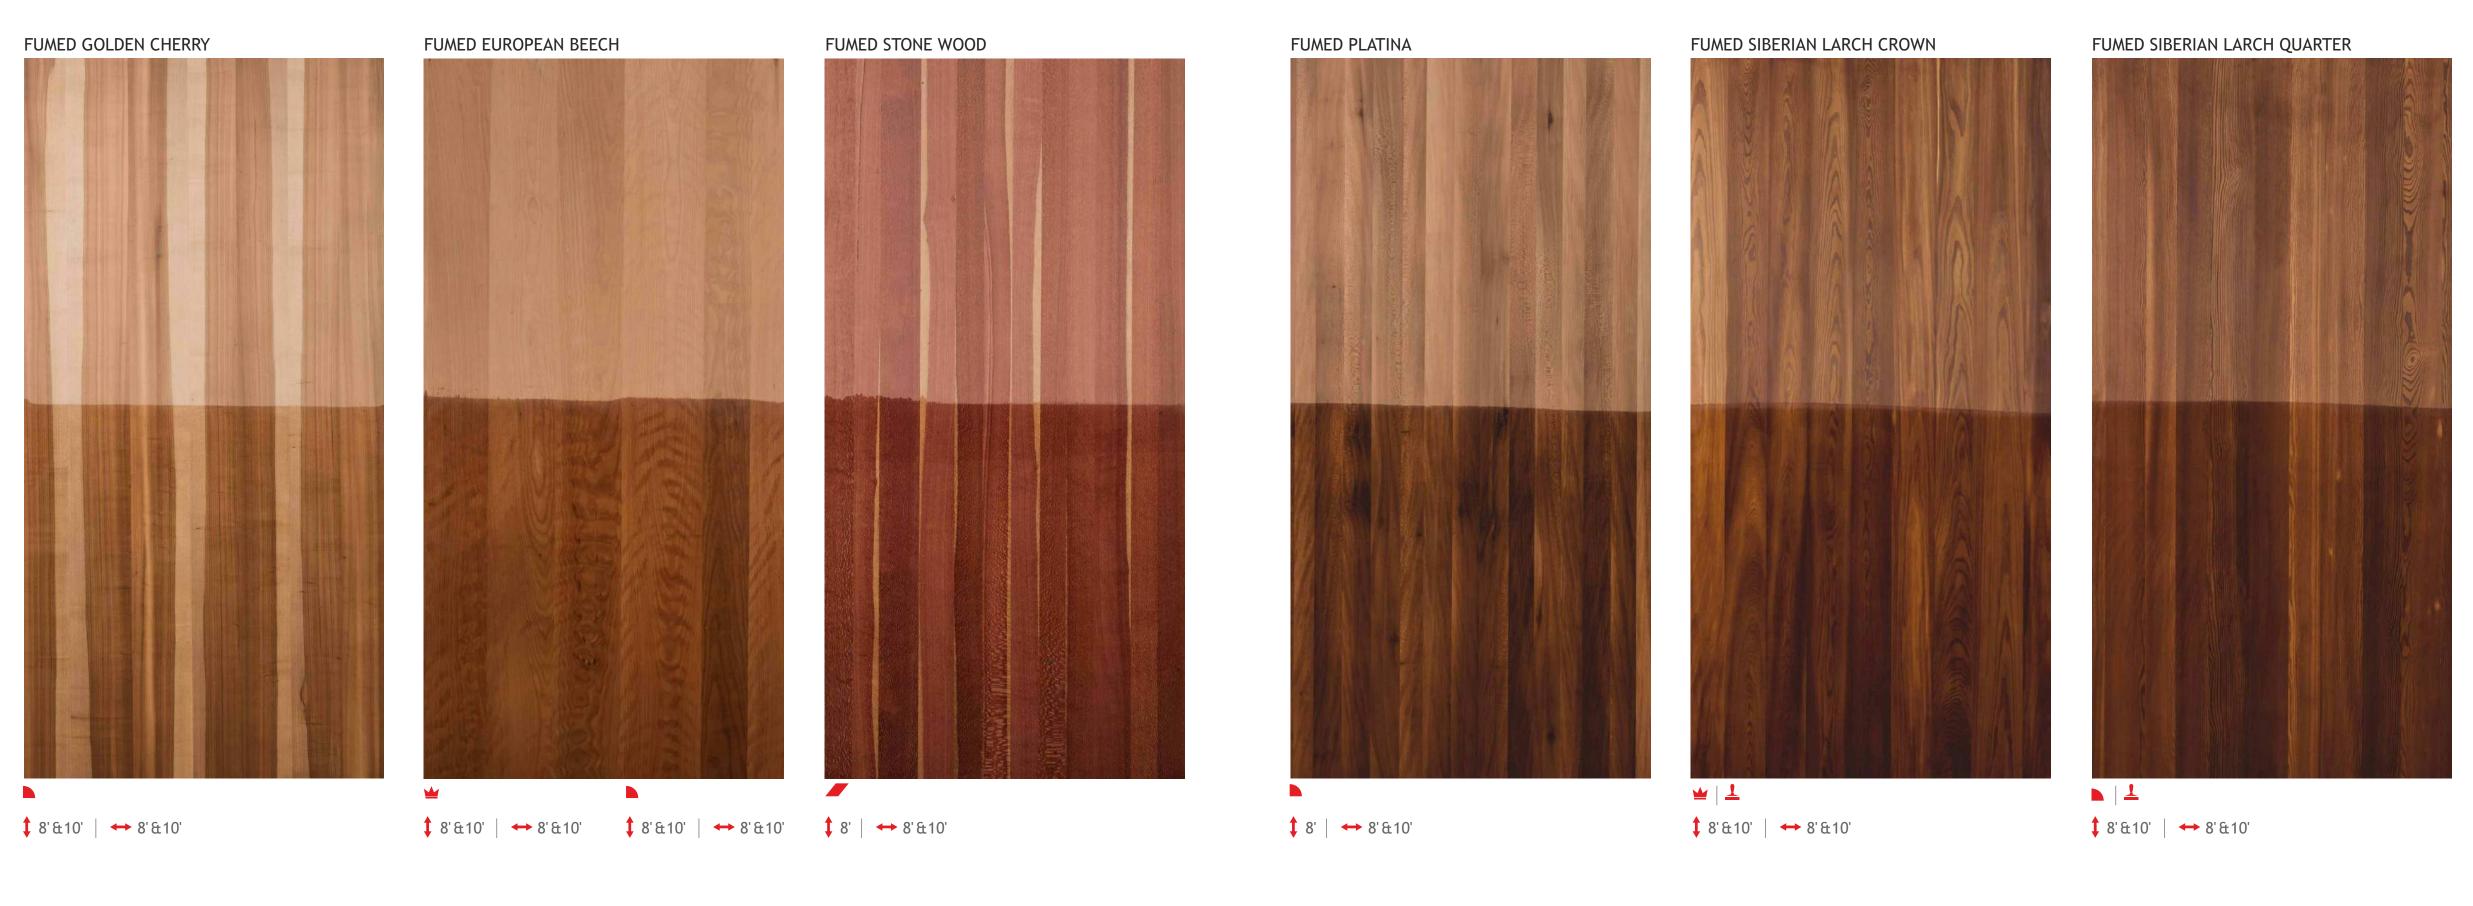

#### Inspiring Moodboards

Fumed Siberian Larch Crown

Choco bolo

Fumed Sapele Drape

Z

XOTIQUE

EAK

ORIZONTA

OGUE

TALLIOUI

YTH

ZARA

WENGE QUARTER

\$ 8'&10'

FUMED GOLDEN MAPLE

**Dutian** VENEER

FUMED FLAKES

FUMED PLAIN

**Dutian** VENEER

**Coming Soon** 

**Durian** VENEER

Texture: Figured | Quarter | Knotty | Burl | Crown | Pommele | Cluster | Crotch | Quilted | Fiddled | Bark | Shape: 

↑ Veritcal Grain | ← Horizontal Grain | 57