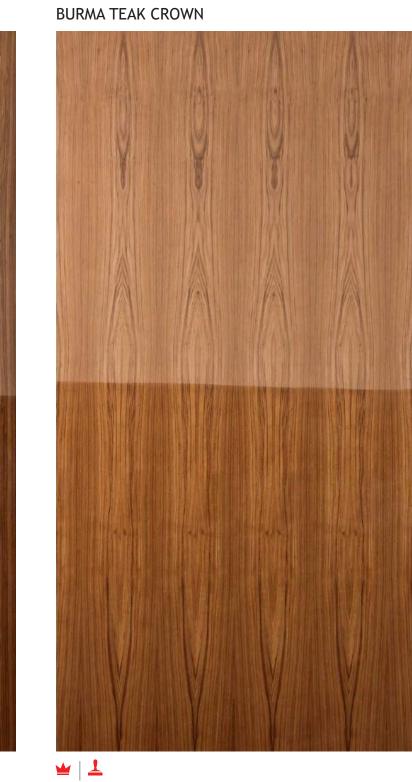

Exotique WHITE EBONY

Noir FUMED RED CEDAR

Vogue Weave - Smoked Ebony

Teak BURMA TEAK CROWN

Vogue BOCOTE

Exotique PINE KNOTTY

Vogue Teak SIBERIAN LARCH BURMA TEAK

Exotique THERMO GREY

Tranquil AMERICAN OAK CROWN

Vogue Myura - Mix

Exotique PINE KNOTTY

Myth ASH DOUBLE COLOUR

Classic RED ELM

Vogue WEAVE - SMOKED EBONY

Teak BURMA TEAK CROWN

Vogue PALI SANTOS