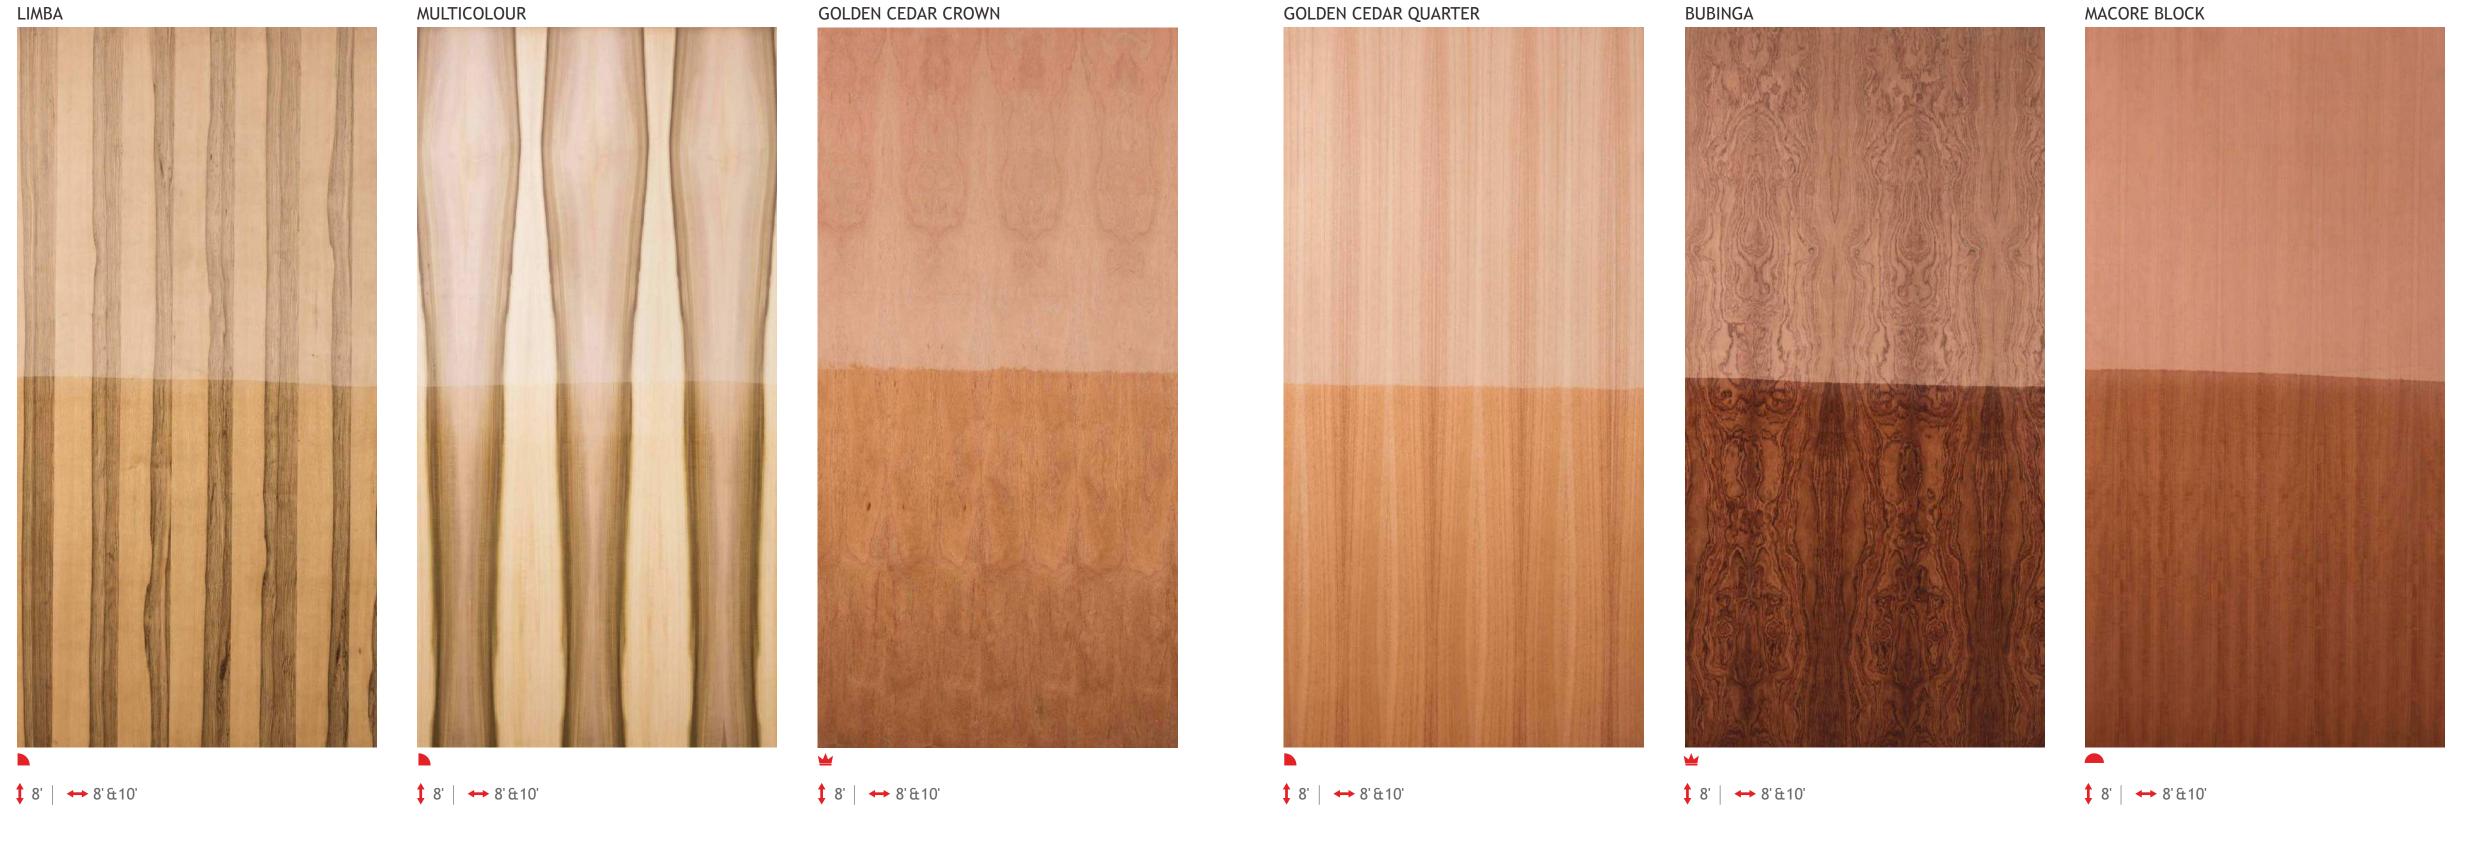

#### Inspiring Moodboards

Macore Block

Sucupira

Congo wood Crown

**Dutian** VENEER

CONGO WOOD QUARTER

RED ELM

Coming soon

Cut into quarters, this wood is then sliced. This technique bisects

annual growth rings in a straight grain or ribbon-striped

(Mahogany) appearance. Low-yielding, this veneer is more

Unlike the rest, this veneer is typically of a white pine species with an exception of the large sound knots that are desired for a rustic effect. A common characteristic is color variance between the flitches. It comes with beautiful defects such as pitch pockets and other natural grain anomalies.

A larger version of pommele or blister where the blister is more elongated and chaotic which gives it a raised 3D effect.

Logs that are partially buried undergo rotary slicing. This gives birth to clusters. They are a group of burl-like formations in