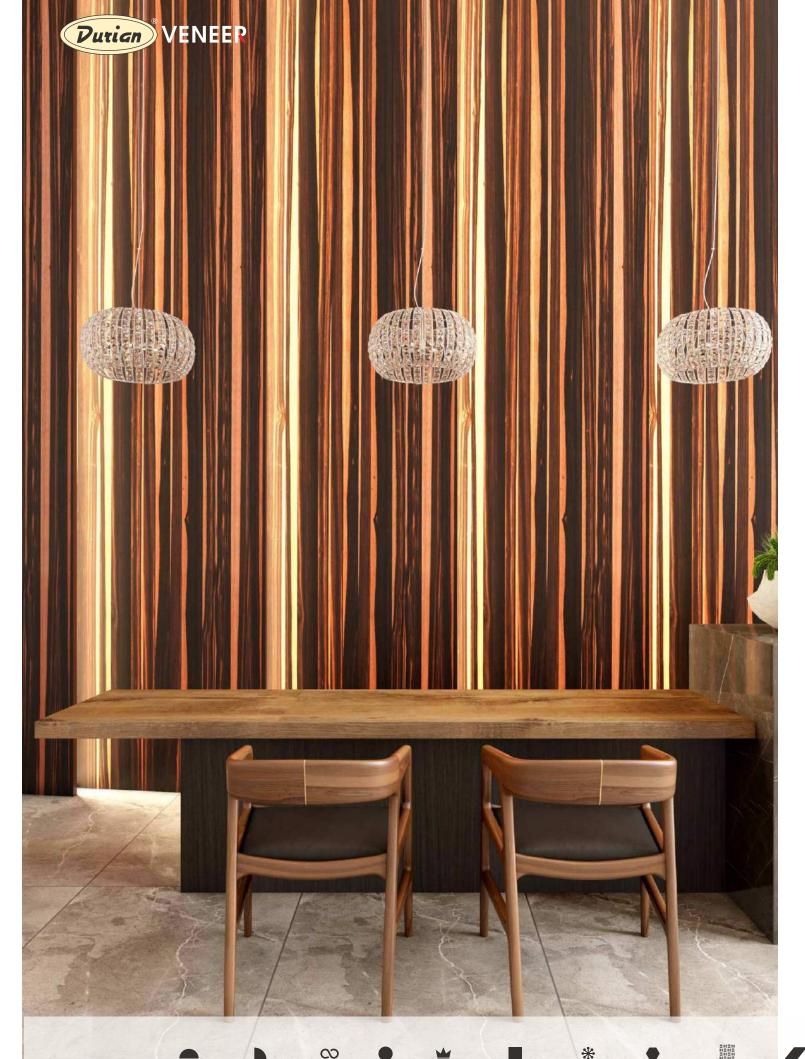

#### **EXOTIQUE**

Aspire to be different while keeping your space true to the trending style.

#### Inspiring Moodboards

Ziricote

Golden Chesswood

Mapa Burl

al O

ОТІQUЕ

EAK

RIZONTAL

OGUE

FALLIQUE

YTH

MACASSAR EBONY

**↑** 8'&10' | **↔** 8'&10'

PALISSANDRO SANTOS

BAMAKO

Texture: Figured | Quarter | Knotty | Burl | Crown | Pommele | Cluster | Crotch | Quilted | Fiddled | Bark Shape: 