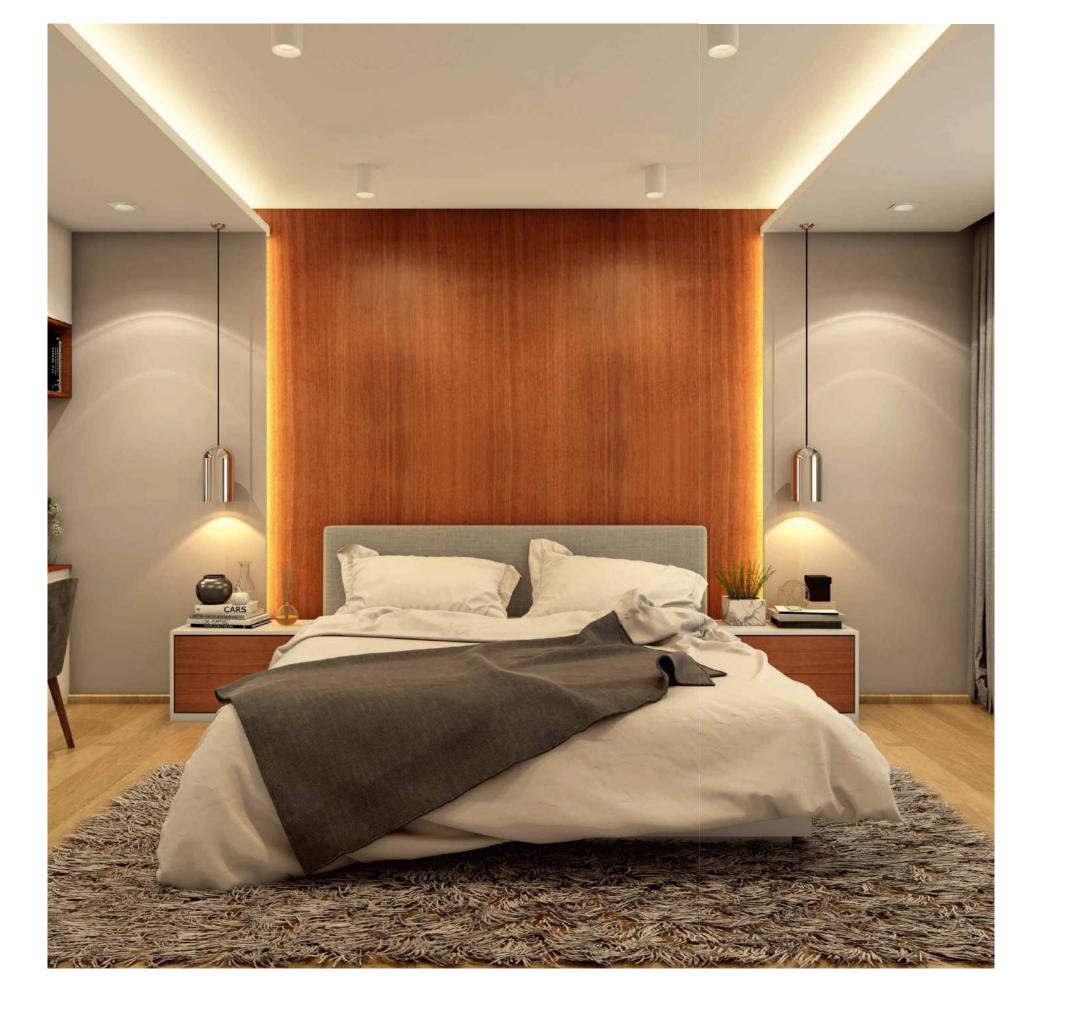

lins, hence its name. It has a distinctive stripe, which usually runs at right angles to the grain. It was favoured during the 18th century with mahogany and stained sycamore.





With an embossed and glossy feel, the look of this veneer is the effect of the machine cut. The end result is a classy and sophisticated sheet of veneer.



Grain

Grain



Texture: Figured | Quarter | Knotty | Burl | Crown | Pommele | Cluster | Crotch | Quilted | Fiddled | Bark Shape: 

↑ Veritcal Grain | ← Horizontal Grain





### TRANQUIL

Infuse a sense of peace and serenity with your choice of decor.

#### Inspiring Moodboard



Sycamore Figured



Rustic Oak



American Cherry

S S N

OTIQUE

EAK

ORIZONTA

OGUE

TALLIQU

IYTH





ANTIQUE OAK ∞ | 👱 | 🗘



OAK FLAKES









WHITE BEECH





















Texture: Figured | Quarter | Knotty | Burl | Crown | Pommele | Cluster | Crotch | Quilted | Fiddled | Bark | Shape: 

↑ Veritcal Grain | ← Horizontal Grain 23





#### CLASSIC

Timeless and perfect, nothing beats a classic ambience.

#### Inspiring Moodboards



Macore Block



Sucupira



Congo wood Crown







**Dutian** VENEER







CONGO WOOD QUARTER





RED ELM





Coming soon









**Durian** VENEER











TINEO

















#### **NOIR**

Time to let the sun set in your space in a created, dimly lit ambience.

#### Inspiring Moodboards



Fumed Siberian Larch Crown



Choco bolo



Fumed Sapele Drape

Z

XOTIQUE

EAK

ORIZONTA

OGUE

TALLIOUI

YTH















ZARA

WENGE QUARTER

\$ 8'&10'

















FUMED GOLDEN MAPLE







**Dutian** VENEER