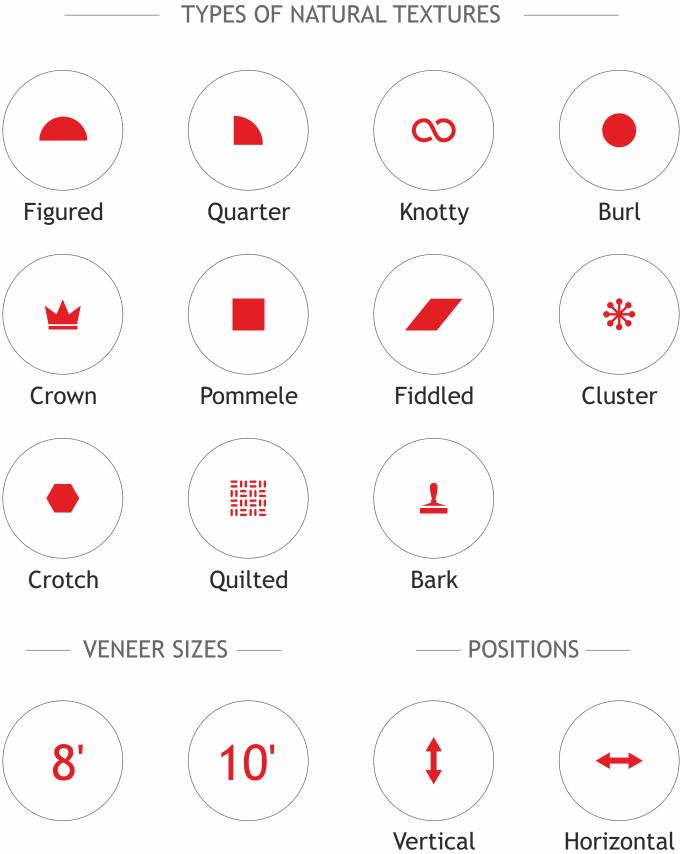

#### KNOW YOUR VENEER

- Veneer Sizes
- Veneer Grains
- Veneer Figure
- Icon Index

VENEER

Our veneers are available in two sizes for you.

4' X 8'

GRAINS VENEER

Horizontal |↔

Vertical | ‡

Texture: Figured | Quarter | Knotty | Burl | Crown | Pommele | Cluster | Crotch | Quilted | Fiddled | Bark | Shape: 

↑ Veritcal Grain | ← Horizontal Grain

A close pattern of many small eyelike features surrounded by distorted grain is how Burl appears.

grain pattern is known as a crotch. The cross section of this leads as a beautiful section in the grain.

Crotch | —

The intersection of a branch with the main section which causes a

A tangent cut across the growth rings is what produces a crown cut

veneer with a pattern that is characterized by straight grain

intermixed with crowns that represent cathedral arcs.

The surface effect of grain and colour patterns produced by the natural patterns of growth or biological "defects" in the tree is what gives birth to Figure. Logs with strong, consistent figures are often priced higher.

Cut into quarters, this wood is then sliced. This technique bisects

annual growth rings in a straight grain or ribbon-striped

(Mahogany) appearance. Low-yielding, this veneer is more

Unlike the rest, this veneer is typically of a white pine species with an exception of the large sound knots that are desired for a rustic effect. A common characteristic is color variance between the flitches. It comes with beautiful defects such as pitch pockets and other natural grain anomalies.

A larger version of pommele or blister where the blister is more elongated and chaotic which gives it a raised 3D effect.

Logs that are partially buried undergo rotary slicing. This gives birth to clusters. They are a group of burl-like formations in

Texture: Figured | Quarter | Knotty | Burl | Crown | Pommele | Cluster | Crotch | Quilted | Fiddled | Bark Shape: 

↑ Veritcal Grain | ← Horizontal Grain

This exotic wood veneer has medium to dark reddish-brown color with a "blistered and bubbled" figure. Translated into English as apple, it is meant to describe the apple-shaped effect of the figure.

This prized veneer was used in the manufacture of violins, hence its name. It has a distinctive stripe, which usually runs at right angles to the grain. It was favoured during the 18th century with mahogany and stained sycamore.

With an embossed and glossy feel, the look of this veneer is the effect of the machine cut. The end result is a classy and sophisticated sheet of veneer.

Grain

Grain

Texture: Figured | Quarter | Knotty | Burl | Crown | Pommele | Cluster | Crotch | Quilted | Fiddled | Bark Shape: 