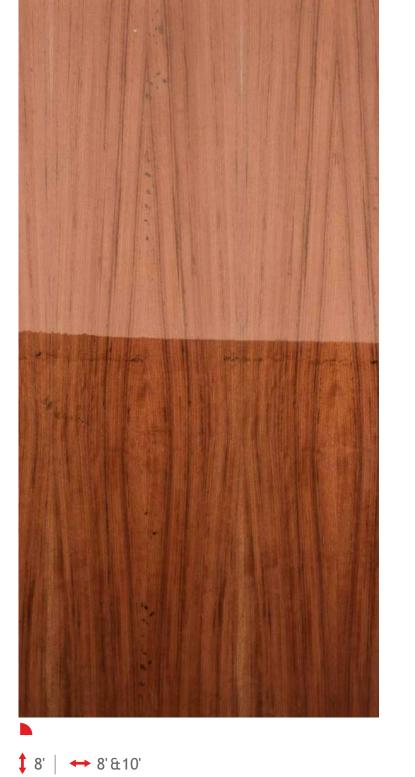

#### KNOW YOUR VENEER

- Veneer Sizes
- Veneer Grains
- Veneer Figure
- Icon Index

VENEER

Our veneers are available in two sizes for you.

4' X 8'

GRAINS VENEER

Horizontal |↔

Vertical | ‡

Texture: Figured | Quarter | Knotty | Burl | Crown | Pommele | Cluster | Crotch | Quilted | Fiddled | Bark | Shape: 

↑ Veritcal Grain | ← Horizontal Grain

A close pattern of many small eyelike features surrounded by distorted grain is how Burl appears.