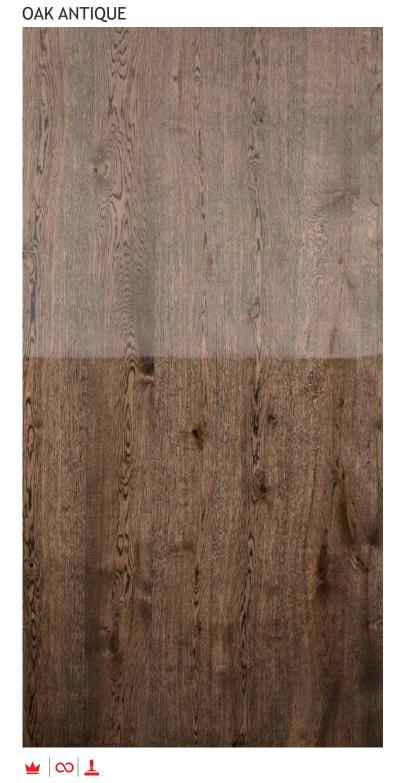

OGUE

TALLIQU

IYTH

ANTIQUE OAK ∞ | 👱 | 🗘

OAK FLAKES

WHITE BEECH

Texture: Figured | Quarter | Knotty | Burl | Crown | Pommele | Cluster | Crotch | Quilted | Fiddled | Bark | Shape: 

↑ Veritcal Grain | ← Horizontal Grain 23