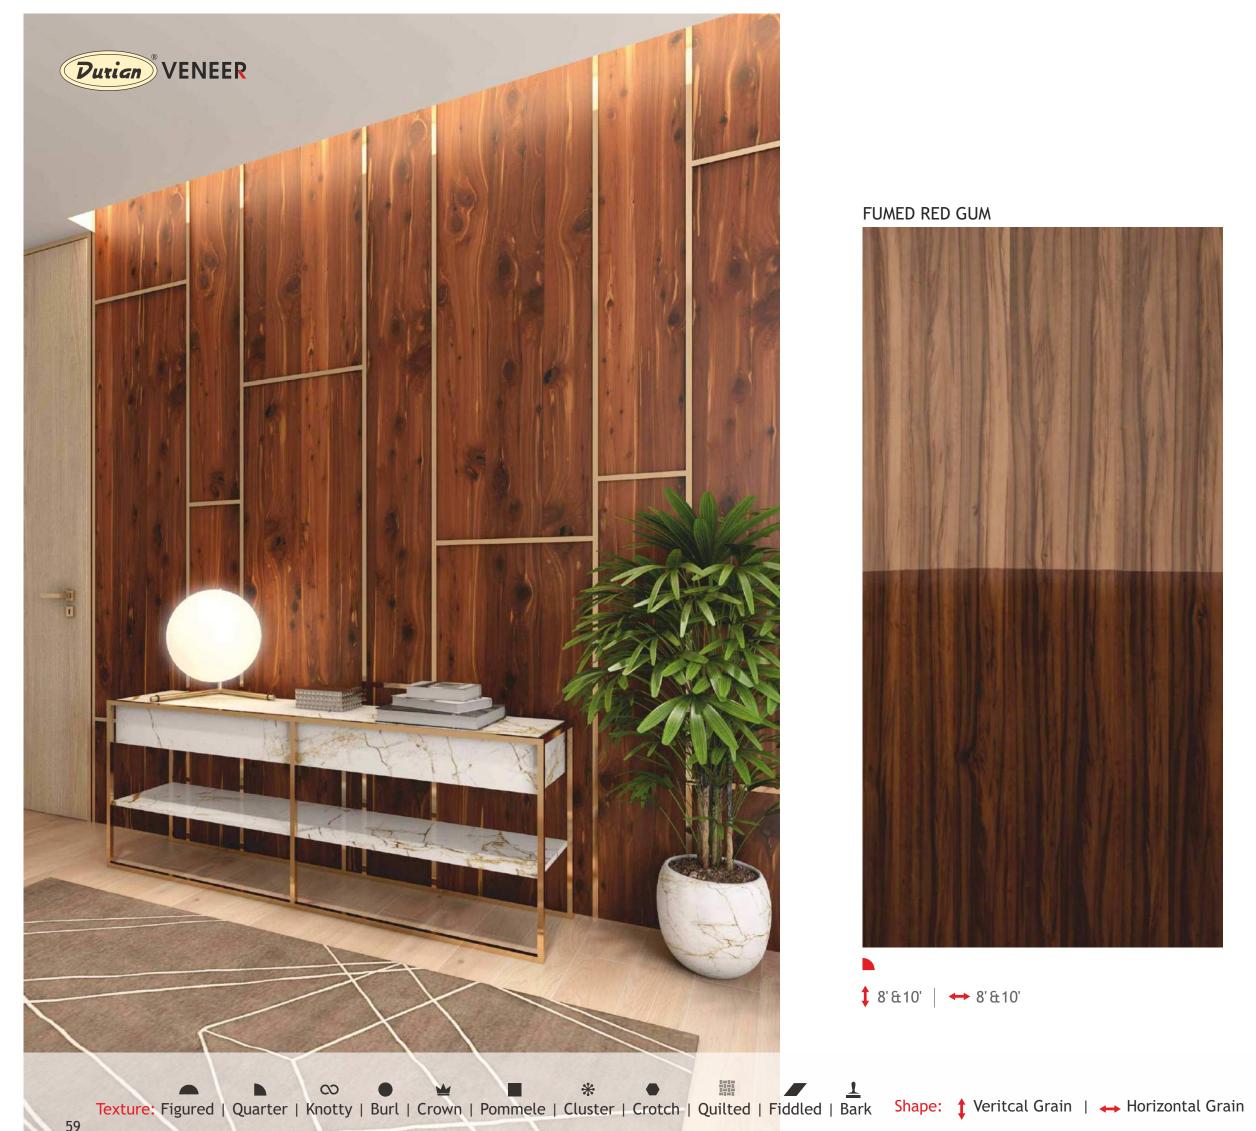

#### **Durian** VENEER

#### KNOW YOUR VENEER

- Veneer Sizes
- Veneer Grains
- Veneer Figure
- Icon Index

VENEER

Our veneers are available in two sizes for you.

4' X 8'

GRAINS VENEER

Horizontal |↔

Vertical | ‡