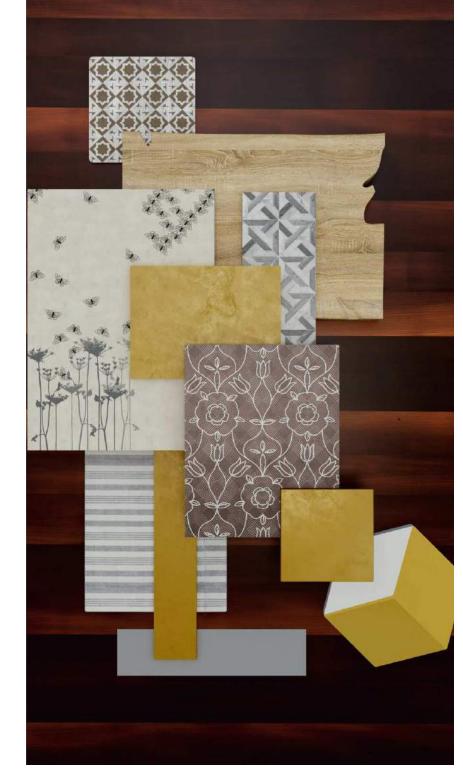

# VOGUE

Stay trendy, stay in style even when it comes to your space.

# Inspiring Moodboard

Herbolica - Half Sunrays

Haven - Siberian Larch

Sorento - Pali Santos

CROSS - BALTIC

PIERCE - PALI SANTOS

**Purian** VENEER

WEAVE - SMOKED EBONY

SLATER - SIBERIAN LARCH

CASTELL - RED ELM BURL

LATTICE - WALNUT

**Durian** VENEER