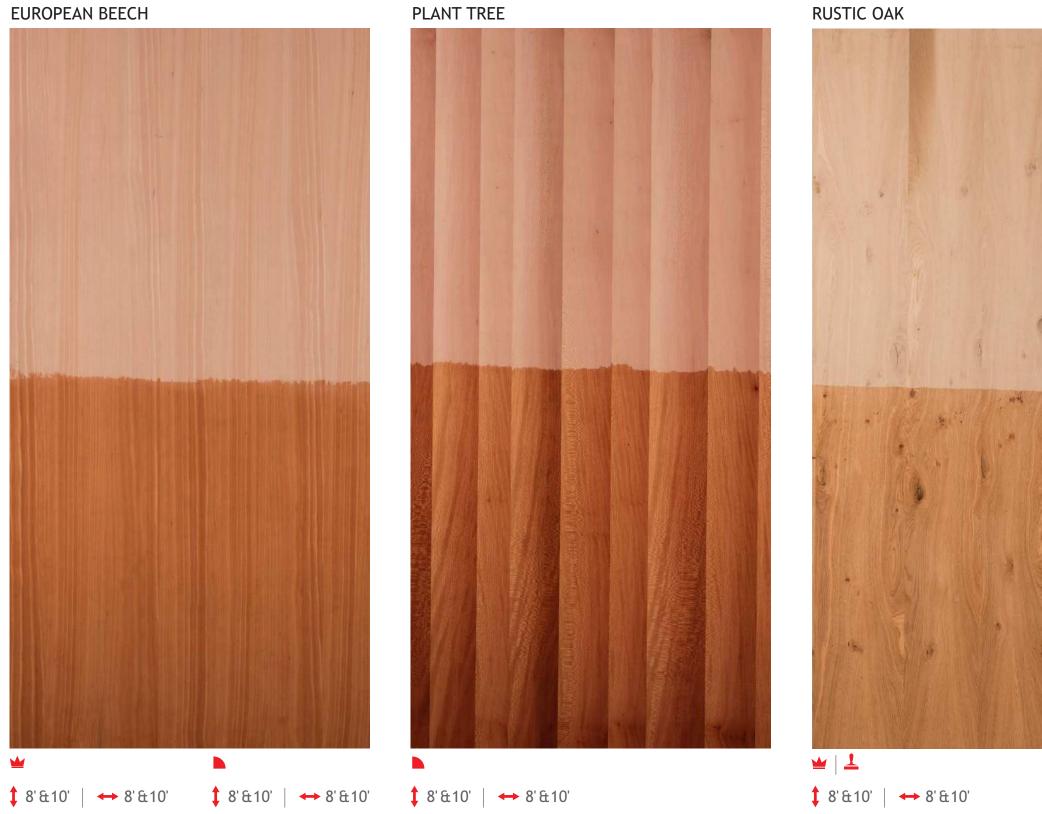

Cut into quarters, this wood is then sliced. This technique bisects

annual growth rings in a straight grain or ribbon-striped

(Mahogany) appearance. Low-yielding, this veneer is more

Unlike the rest, this veneer is typically of a white pine species with an exception of the large sound knots that are desired for a rustic effect. A common characteristic is color variance between the flitches. It comes with beautiful defects such as pitch pockets and other natural grain anomalies.

A larger version of pommele or blister where the blister is more elongated and chaotic which gives it a raised 3D effect.

Logs that are partially buried undergo rotary slicing. This gives birth to clusters. They are a group of burl-like formations in

Texture: Figured | Quarter | Knotty | Burl | Crown | Pommele | Cluster | Crotch | Quilted | Fiddled | Bark Shape: 

↑ Veritcal Grain | ← Horizontal Grain

This exotic wood veneer has medium to dark reddish-brown color with a "blistered and bubbled" figure. Translated into English as apple, it is meant to describe the apple-shaped effect of the figure.