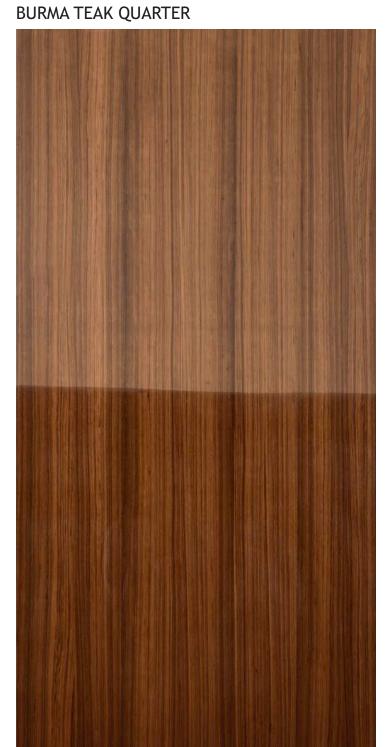

Exotique WHITE EBONY

Noir FUMED RED CEDAR

Vogue Weave - Smoked Ebony

Teak BURMA TEAK CROWN

Vogue BOCOTE

Exotique PINE KNOTTY

Vogue Teak SIBERIAN LARCH BURMA TEAK

Exotique THERMO GREY

Tranquil AMERICAN OAK CROWN

Vogue Myura - Mix

Exotique PINE KNOTTY

Myth ASH DOUBLE COLOUR

Classic RED ELM

Vogue WEAVE - SMOKED EBONY

Teak BURMA TEAK CROWN

Vogue PALI SANTOS