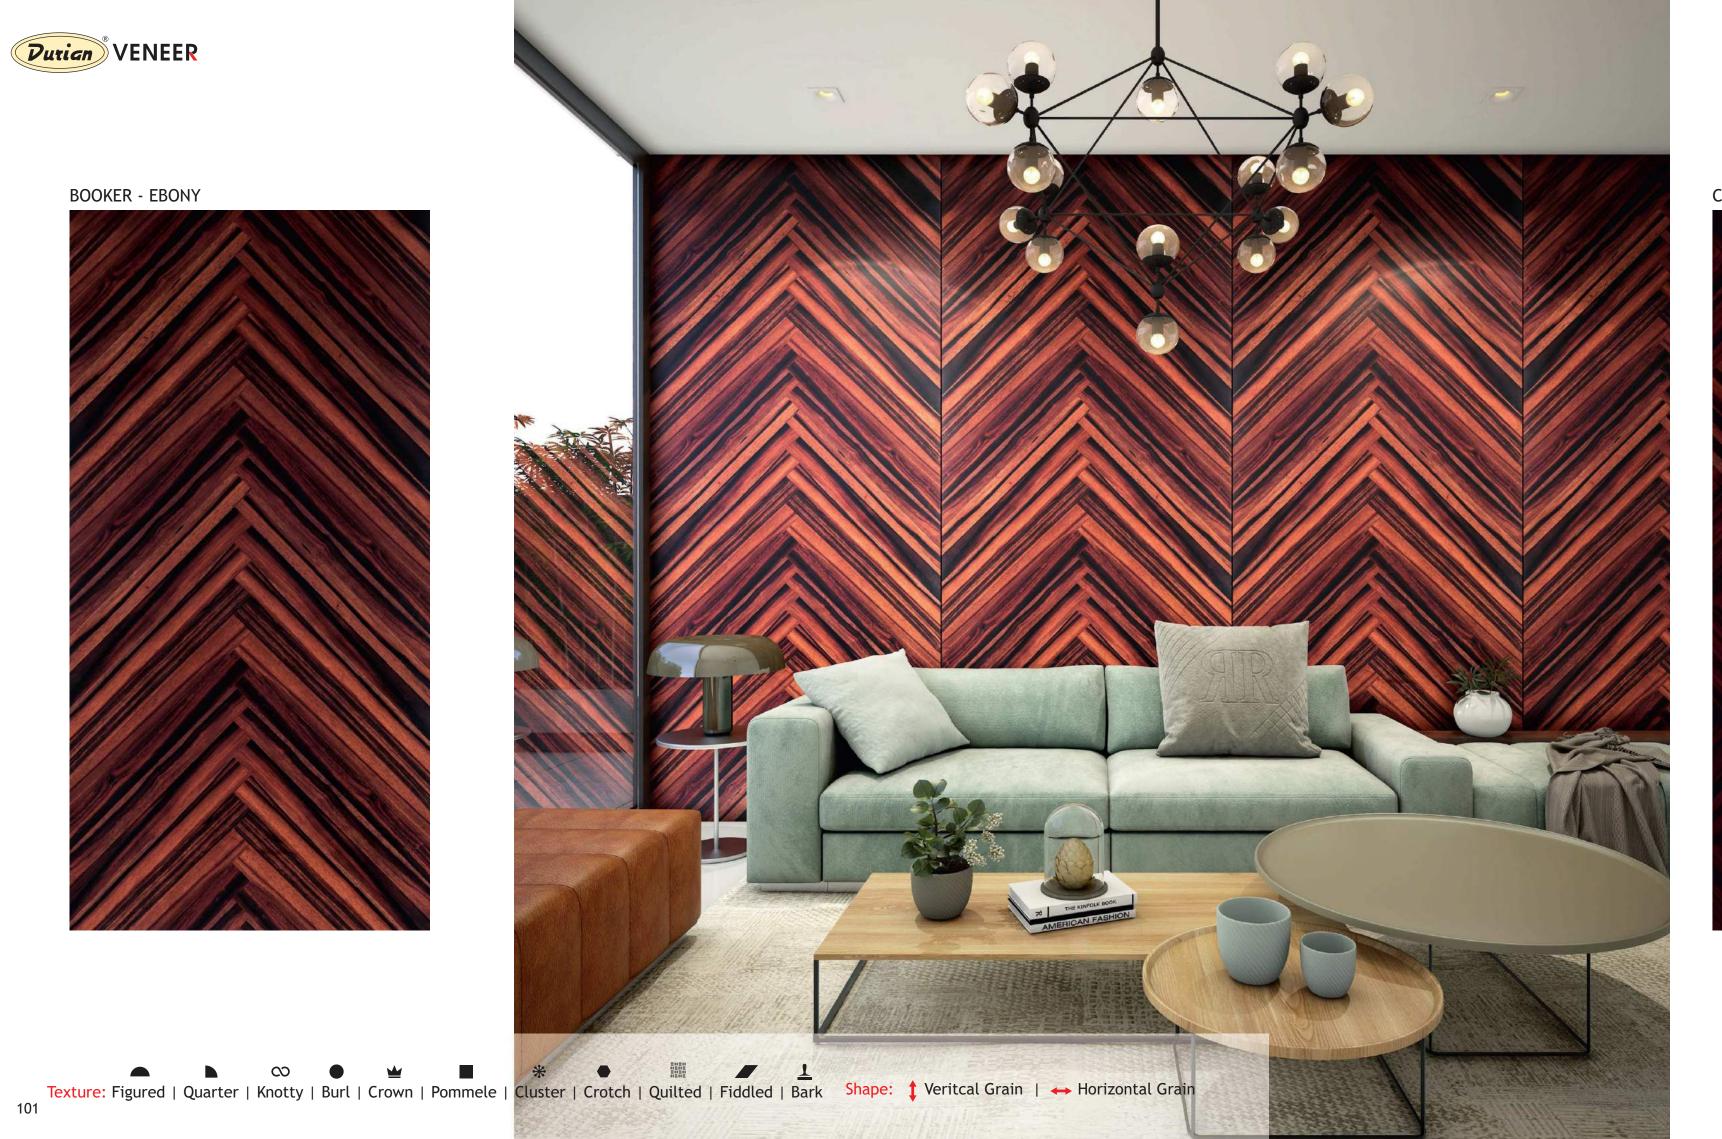

#### KNOW YOUR VENEER

- Veneer Sizes
- Veneer Grains
- Veneer Figure
- Icon Index

VENEER

Our veneers are available in two sizes for you.

4' X 8'

GRAINS VENEER

Horizontal |↔

Vertical | ‡

Texture: Figured | Quarter | Knotty | Burl | Crown | Pommele | Cluster | Crotch | Quilted | Fiddled | Bark | Shape: 

↑ Veritcal Grain | ← Horizontal Grain

A close pattern of many small eyelike features surrounded by distorted grain is how Burl appears.