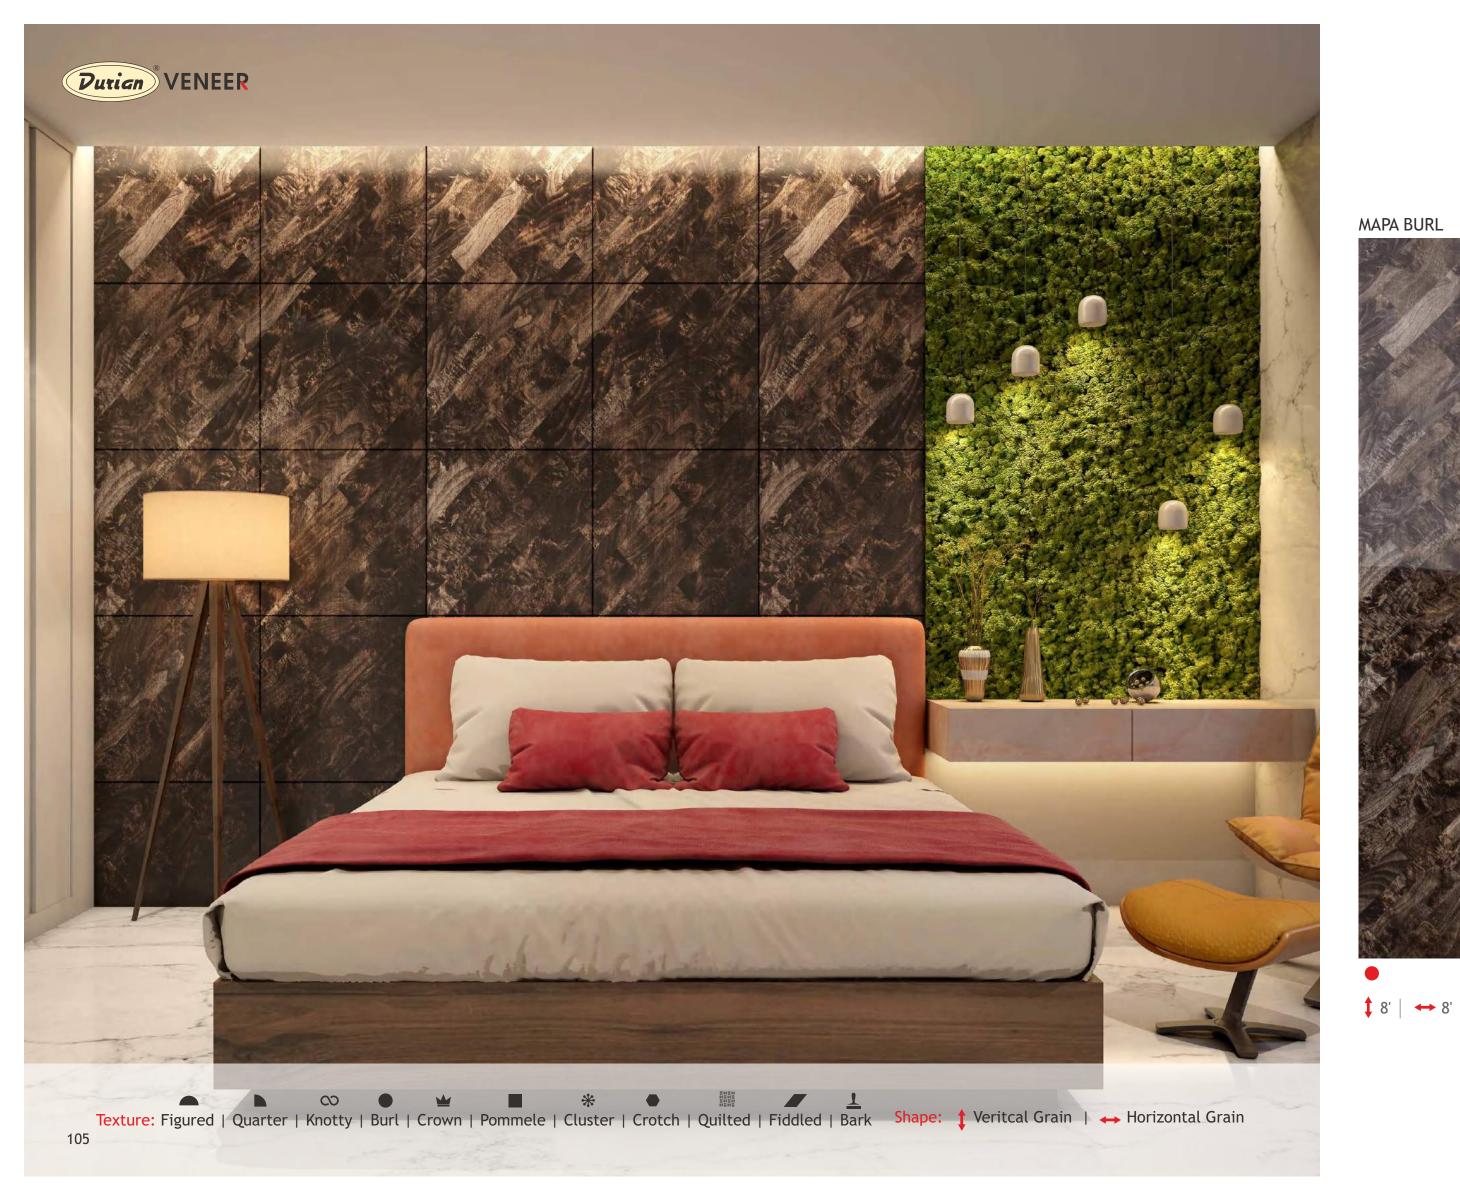

#### Inspiring Moodboards

Ziricote

Golden Chesswood

Mapa Burl

al O

ОТІQUЕ

EAK

RIZONTAL

OGUE

FALLIQUE

YTH

MACASSAR EBONY

**↑** 8'&10' | **↔** 8'&10'

PALISSANDRO SANTOS

BAMAKO

Texture: Figured | Quarter | Knotty | Burl | Crown | Pommele | Cluster | Crotch | Quilted | Fiddled | Bark Shape: 