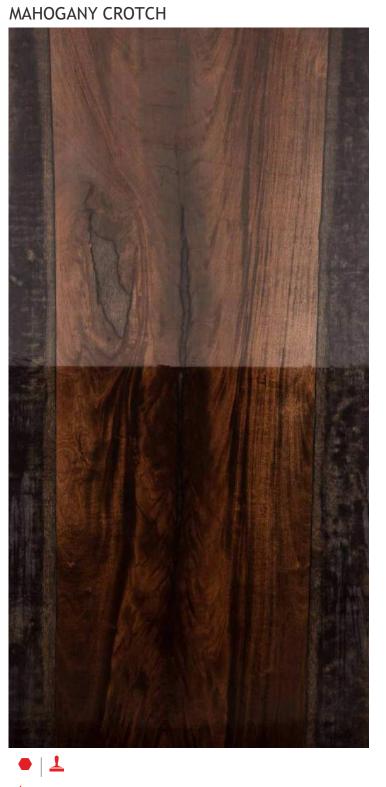

grain pattern is known as a crotch. The cross section of this leads as a beautiful section in the grain.

Crotch | —

The intersection of a branch with the main section which causes a

A tangent cut across the growth rings is what produces a crown cut