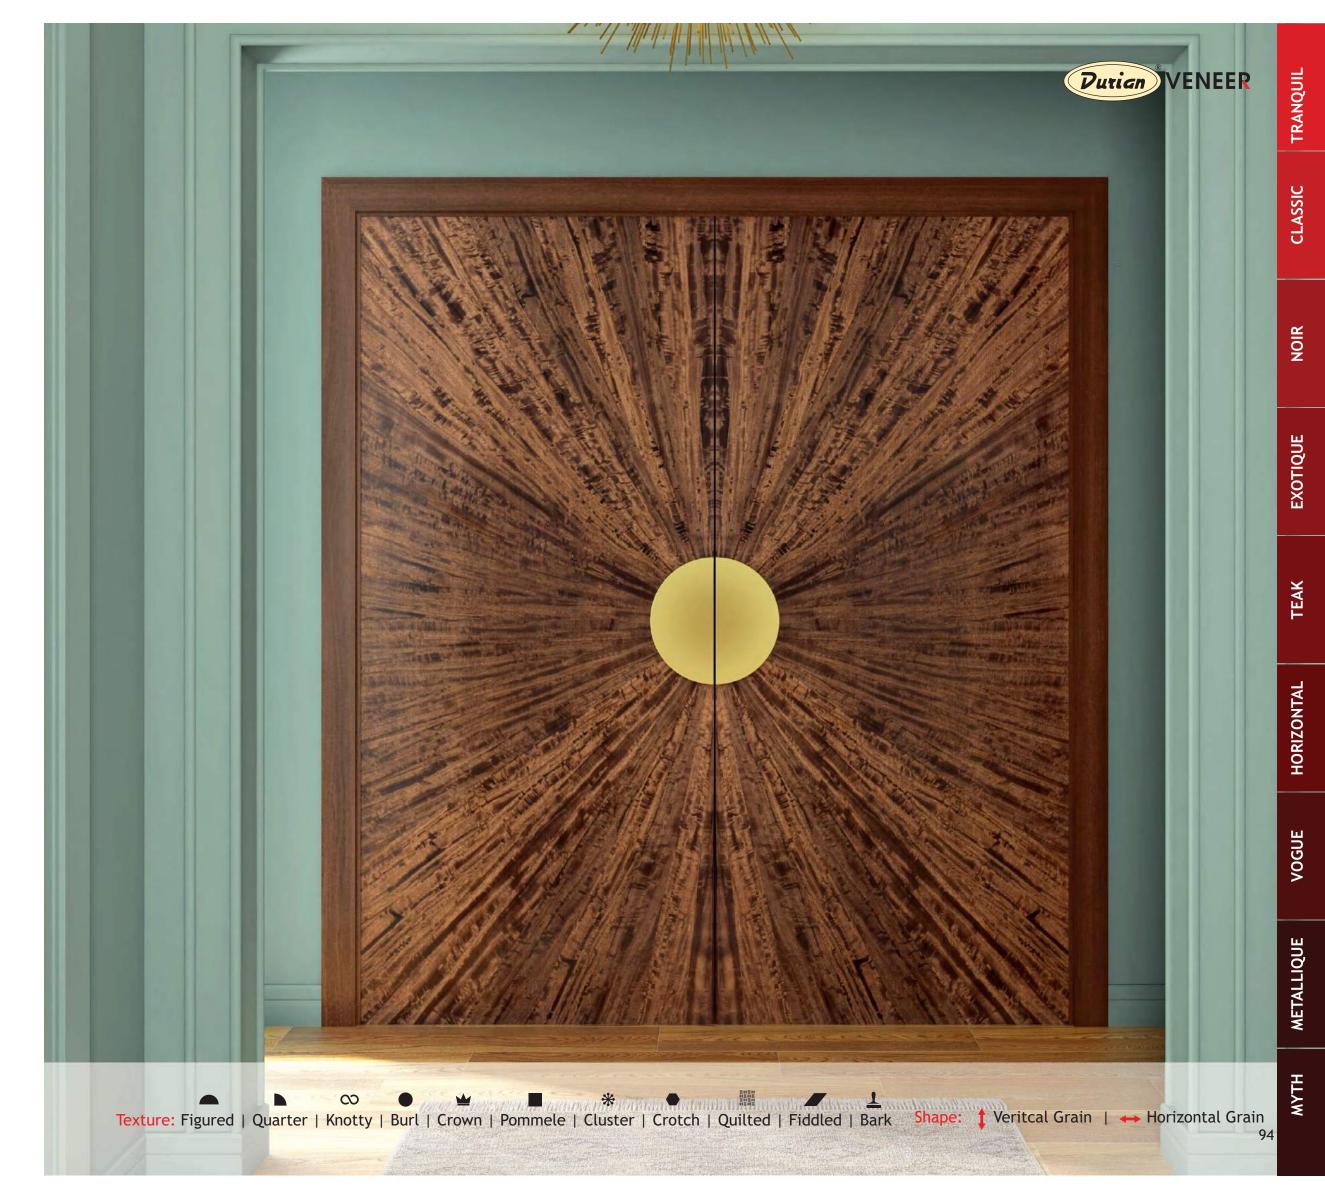

#### **EXOTIQUE**

Aspire to be different while keeping your space true to the trending style.

#### Inspiring Moodboards

Ziricote

Golden Chesswood

Mapa Burl

al O

ОТІQUЕ

EAK

RIZONTAL

OGUE

FALLIQUE

YTH

MACASSAR EBONY

**↑** 8'&10' | **↔** 8'&10'

PALISSANDRO SANTOS

BAMAKO

Texture: Figured | Quarter | Knotty | Burl | Crown | Pommele | Cluster | Crotch | Quilted | Fiddled | Bark Shape: 