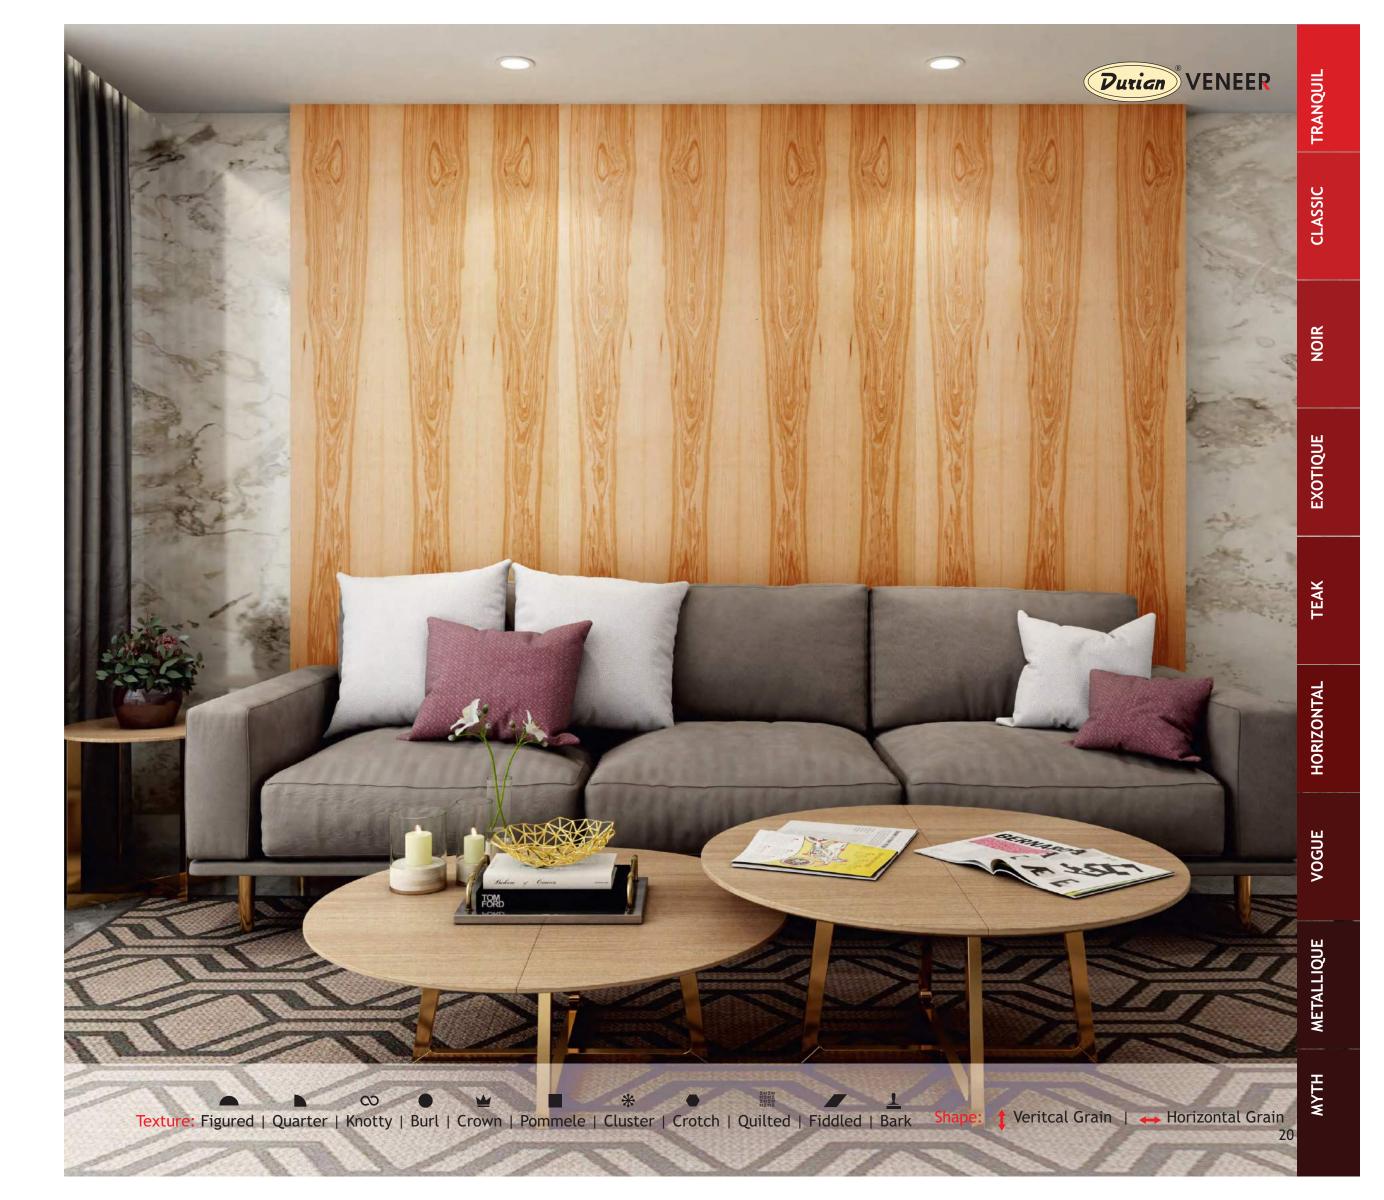

#### **Durian** VENEER

Complete surface solution for your space

Decades of

possibilities

Texture: Figured | Quarter | Knotty | Burl | Crown | Pommele | Cluster | Crotch | Quilted | Fiddled | Bark | Shape: 

↑ Veritcal Grain | ← Horizontal Grain

A close pattern of many small eyelike features surrounded by distorted grain is how Burl appears.