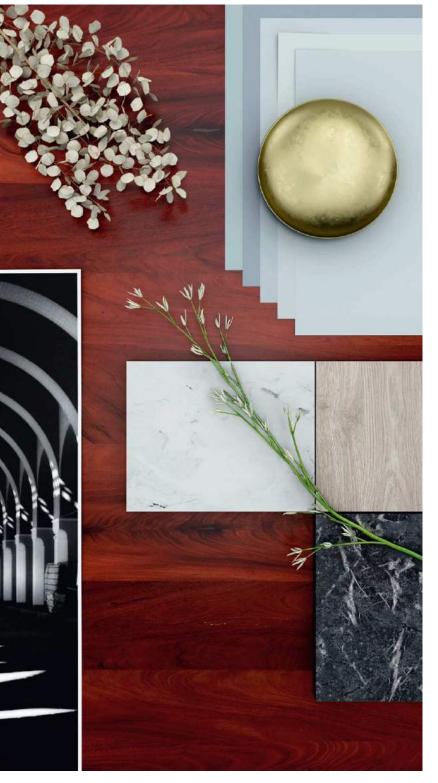

### TRANQUIL

Infuse a sense of peace and serenity with your choice of decor.

#### Inspiring Moodboard

Sycamore Figured

Rustic Oak

American Cherry

S S N

OTIQUE

EAK

ORIZONTA

OGUE

TALLIQU

IYTH

ANTIQUE OAK ∞ | 👱 | 🗘

OAK FLAKES

WHITE BEECH

Texture: Figured | Quarter | Knotty | Burl | Crown | Pommele | Cluster | Crotch | Quilted | Fiddled | Bark | Shape: 

↑ Veritcal Grain | ← Horizontal Grain 23