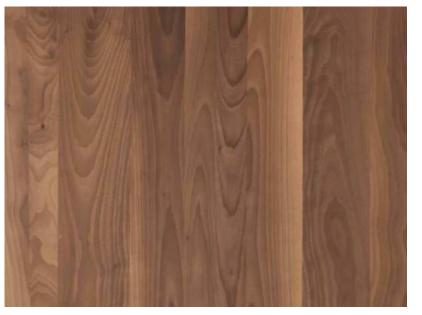

#### KNOW YOUR VENEER

- Veneer Sizes
- Veneer Grains
- Veneer Figure
- Icon Index

VENEER

Our veneers are available in two sizes for you.

4' X 8'

GRAINS VENEER

Horizontal |↔

Vertical | ‡

Texture: Figured | Quarter | Knotty | Burl | Crown | Pommele | Cluster | Crotch | Quilted | Fiddled | Bark | Shape: 

↑ Veritcal Grain | ← Horizontal Grain

A close pattern of many small eyelike features surrounded by distorted grain is how Burl appears.