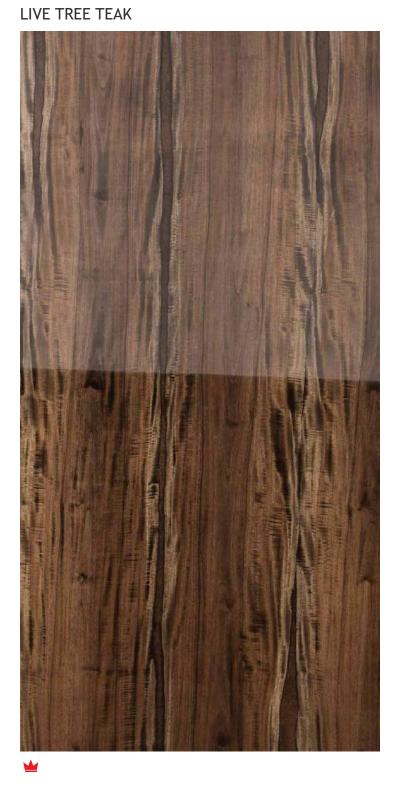

when it comes to your space.

# Inspiring Moodboard



Herbolica - Half Sunrays



Haven - Siberian Larch



Sorento - Pali Santos









CROSS - BALTIC









PIERCE - PALI SANTOS





**Purian** VENEER











WEAVE - SMOKED EBONY



SLATER - SIBERIAN LARCH



CASTELL - RED ELM BURL













LATTICE - WALNUT













**Durian** VENEER















# METALLIQUE

Bring the shiny metallic look back in your ambience.

# Inspiring Moodboard



Pine Grey



Maple Burl



American Ash

IQUE

EAK

ORIZONTA

OGUE

ETALLIQU

AYTH









MAPLE QUILTED









\$ 8' | ↔ 8'

\$ 8' | ↔ 8'

\$ 8' | ↔ 8'

\$ 8' | ↔ 8'

Texture: Figured | Quarter | Knotty | Burl | Crown | Pommele | Cluster | Crotch | Quilted | Fiddled | Bark | Shape: 

↑ Veritcal Grain | ← Horizontal Grain 107











\$ 8' | ↔ 8'

<del>\_</del> **‡** 8'

\$ 8' | ↔ 8'

BIRDS EYE MAPLE

**Dutian** VENEER

Texture: Figured | Quarter | Knotty | Burl | Crown | Pommele | Cluster | Crotch | Quilted | Fiddled | Bark | Shape: 

↑ Veritcal Grain | ← Horizontal Grain 111















PINE KNOTTY SILVER

PINE GREY

\$ 8' | ↔ 8'





# EDGE BANDING

Our premium grade veneer edge banding adds finishing touches to your furniture edges and gives it a clean wood finish. It is a perfect solution that reduces splintering, chipping and moisture problems usually connected with unbacked wood edge banding veneer tape. Made from 100% natural wood veneers, they are available in different thickness and width so that they can be applied easily to your furniture.



AMERICAN WALNUT



MACCASAR EBONY



AMERICAN OAK



**EUR