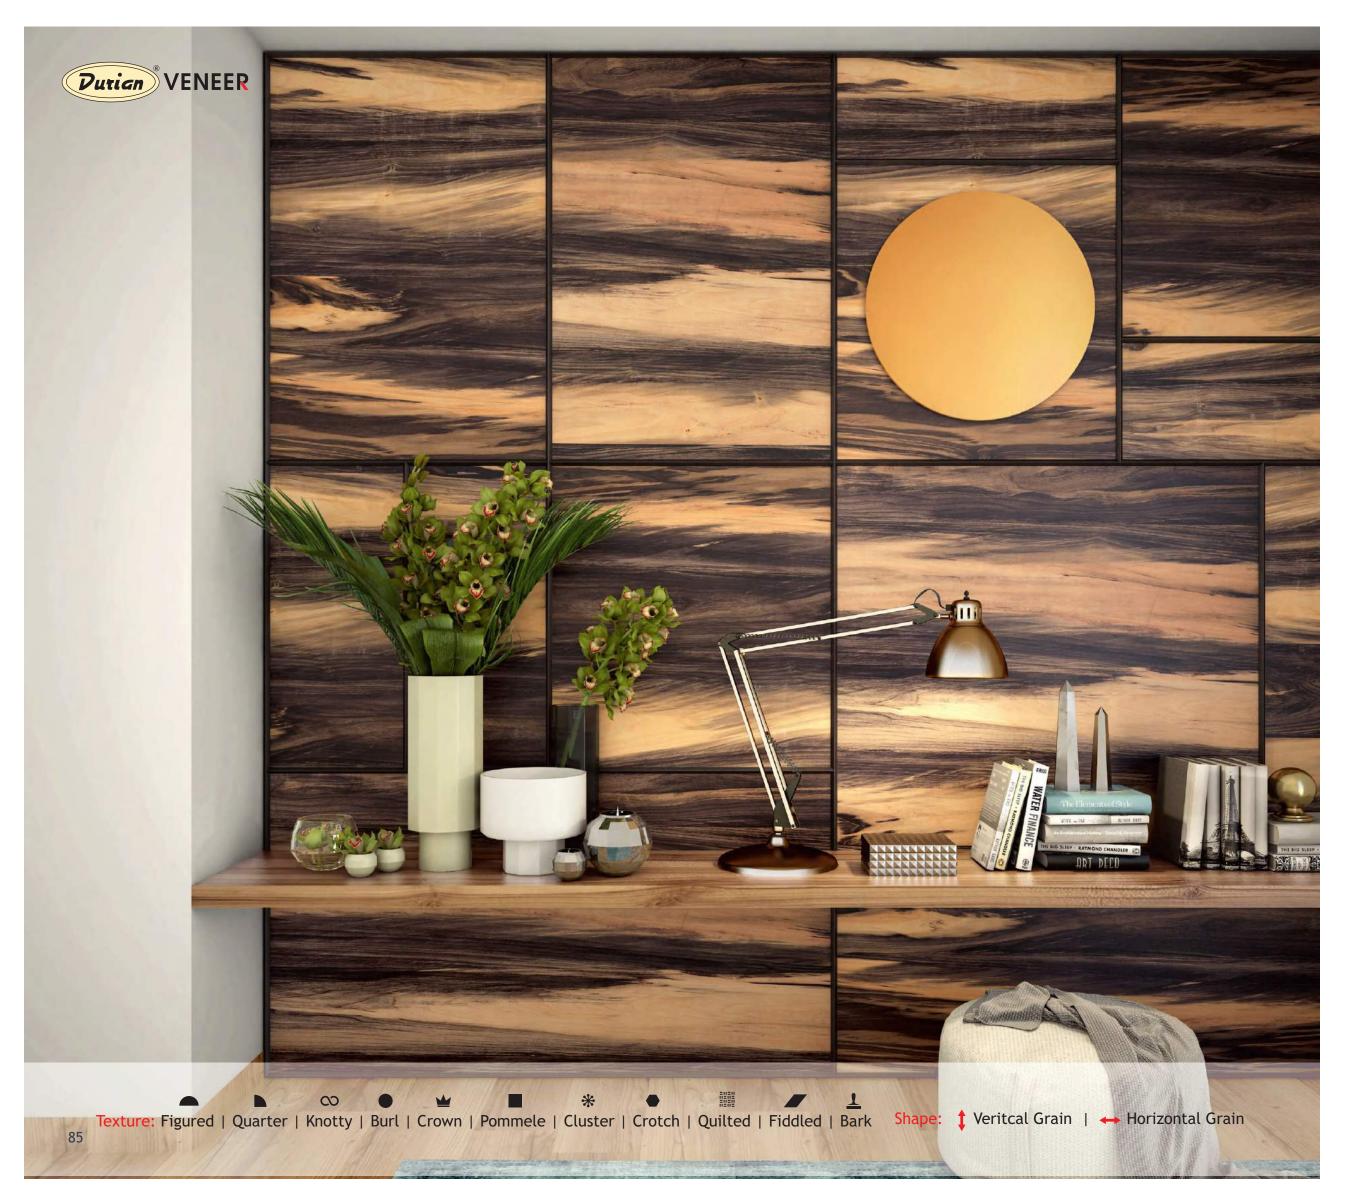

#### KNOW YOUR VENEER

- Veneer Sizes
- Veneer Grains
- Veneer Figure
- Icon Index

VENEER

Our veneers are available in two sizes for you.

4' X 8'

GRAINS VENEER

Horizontal |↔

Vertical | ‡

Texture: Figured | Quarter | Knotty | Burl | Crown | Pommele | Cluster | Crotch | Quilted | Fiddled | Bark | Shape: 

↑ Veritcal Grain | ← Horizontal Grain

A close pattern of many small eyelike features surrounded by distorted grain is how Burl appears.