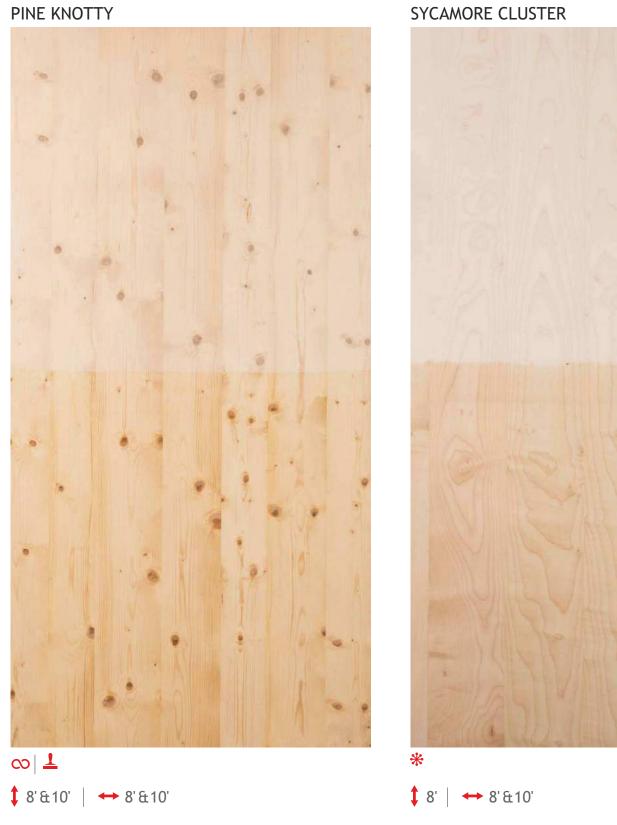

Cut into quarters, this wood is then sliced. This technique bisects

annual growth rings in a straight grain or ribbon-striped

(Mahogany) appearance. Low-yielding, this veneer is more

Unlike the rest, this veneer is typically of a white pine species with an exception of the large sound knots that are desired for a rustic effect. A common characteristic is color variance between the flitches. It comes with beautiful defects such as pitch pockets and other natural grain anomalies.