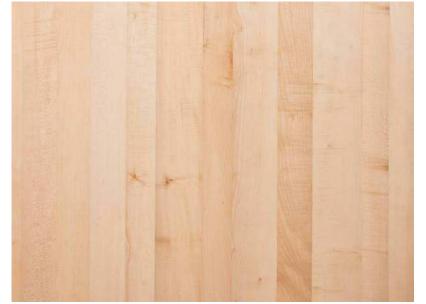

#### KNOW YOUR VENEER

- Veneer Sizes
- Veneer Grains
- Veneer Figure
- Icon Index

VENEER

Our veneers are available in two sizes for you.

4' X 8'

GRAINS VENEER

Horizontal |↔

Vertical | ‡

Texture: Figured | Quarter | Knotty | Burl | Crown | Pommele | Cluster | Crotch | Quilted | Fiddled | Bark | Shape: 

↑ Veritcal Grain | ← Horizontal Grain

A close pattern of many small eyelike features surrounded by distorted grain is how Burl appears.