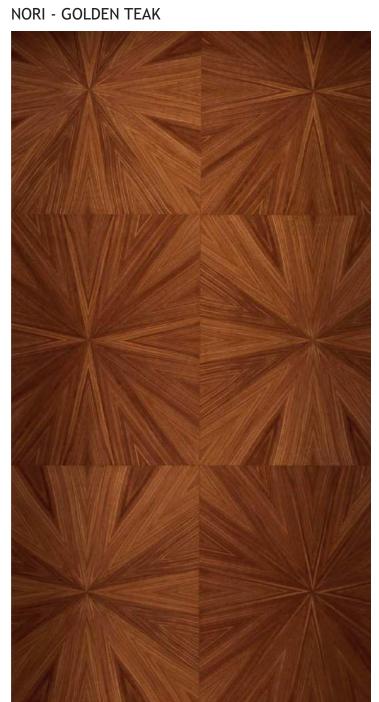

AMERICAN WALNUT

MACCASAR EBONY

AMERICAN OAK

**EUROPEAN BEECH** 

PALI SANTOS

**EUCALYPTUS FIGURED** 

KOSSIPO

**GOLDEN TEAK** 