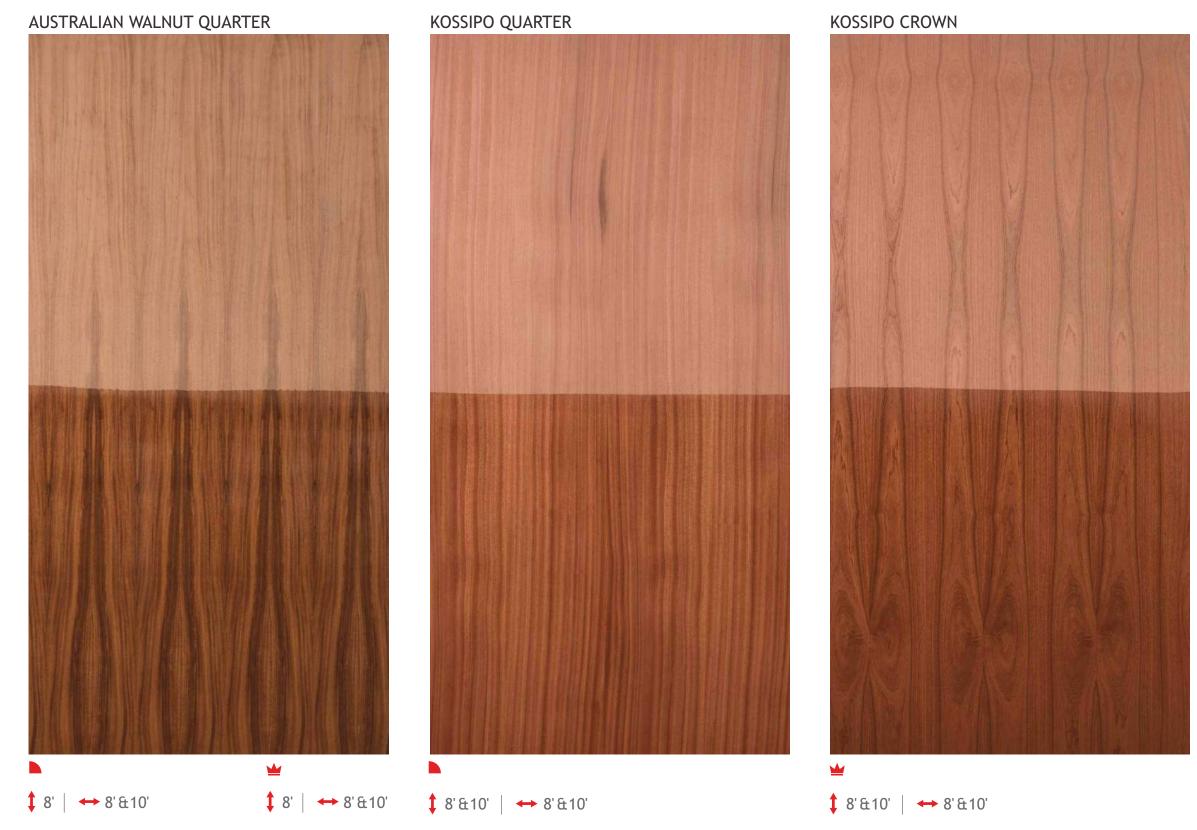

#### KNOW YOUR VENEER

- Veneer Sizes
- Veneer Grains
- Veneer Figure
- Icon Index

VENEER

Our veneers are available in two sizes for you.

4' X 8'

GRAINS VENEER

Horizontal |↔

Vertical | ‡

Texture: Figured | Quarter | Knotty | Burl | Crown | Pommele | Cluster | Crotch | Quilted | Fiddled | Bark | Shape: 

↑ Veritcal Grain | ← Horizontal Grain

A close pattern of many small eyelike features surrounded by distorted grain is how Burl appears.