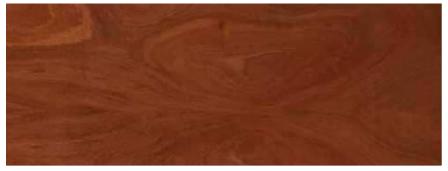

#### **EXOTIQUE**

Aspire to be different while keeping your space true to the trending style.

MAHOGANY

Coming soon

PARTICULAR WOOD

\$ 8' | ↔ 8'&10'

BIRD EYE MAPLE

Texture: Figured | Quarter | Knotty | Burl | Crown | Pommele | Cluster | Crotch | Quilted | Fiddled | Bark | Shape: 

↑ Veritcal Grain | ← Horizontal Grain | 77