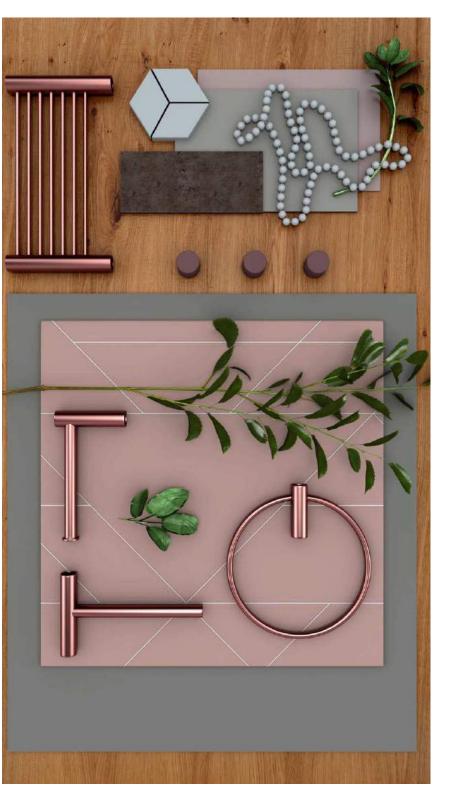

### TRANQUIL

Infuse a sense of peace and serenity with your choice of decor.

#### Inspiring Moodboard

Sycamore Figured

Rustic Oak

American Cherry

S S N

OTIQUE

EAK

ORIZONTA

OGUE

TALLIQU

IYTH

ANTIQUE OAK ∞ | 👱 | 🗘

OAK FLAKES

WHITE BEECH

Texture: Figured | Quarter | Knotty | Burl | Crown | Pommele | Cluster | Crotch | Quilted | Fiddled | Bark | Shape: 

↑ Veritcal Grain | ← Horizontal Grain 23