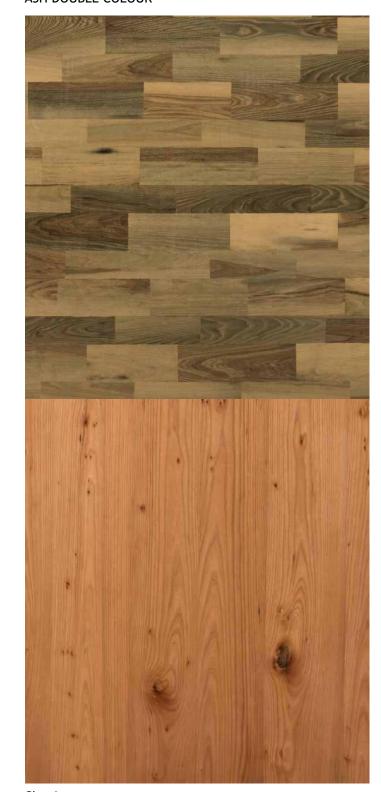

Tranquil AMERICAN OAK CROWN

Vogue Myura - Mix

Exotique PINE KNOTTY

Myth ASH DOUBLE COLOUR

Classic RED ELM

Vogue WEAVE - SMOKED EBONY

Teak BURMA TEAK CROWN

Vogue PALI SANTOS