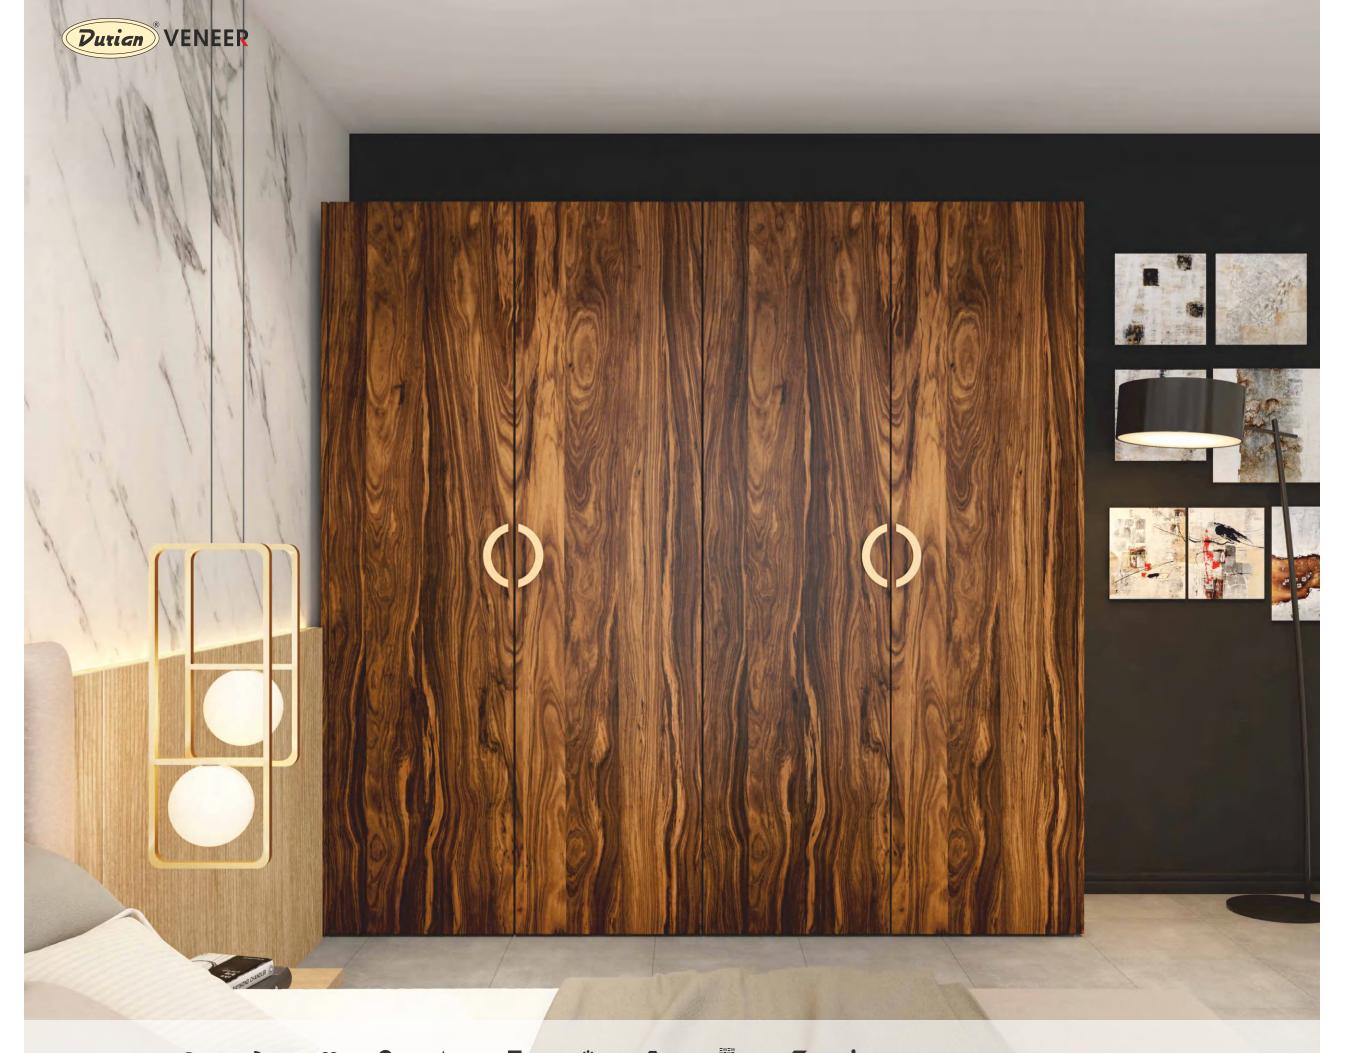

## NATURAL VENEER

# VENEER IS WOOD IN ITS MOST ATTRACTIVE FORM.

Experts call veneers the finest things that can be produced from wood. In fact, veneers are the most economical way of using wood.

What makes veneers so valuable is the fact that it goes back to the time of the Egyptians who saw merit in the value of wood and thus invented ways of slicing the logs into the thinnest possible boards. Today this legacy has been developed further by using modern technology, expert production processes and excellent craftsmanship.

Durian is proud to be at the forefront by constantly producing unique veneer designs, thus allowing our veneer to be the choice of various designer pieces of furniture in the retail segment. Today we can boast of sourcing 150+ species of wood from around the world.

Come and discover veneers handcrafted at Durian.