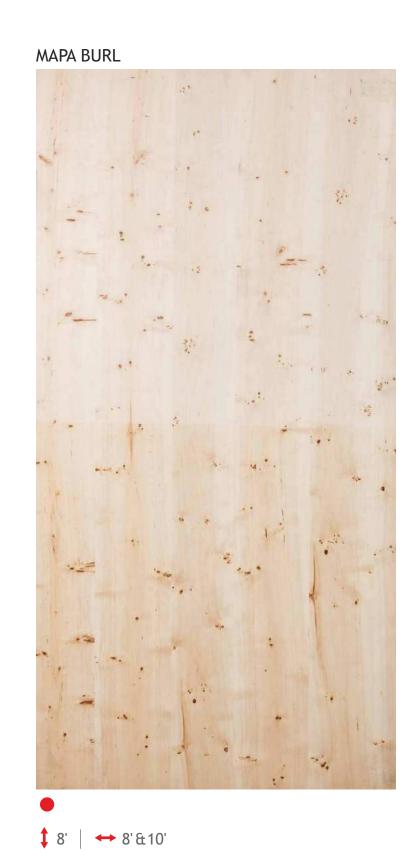

Texture: Figured | Quarter | Knotty | Burl | Crown | Pommele | Cluster | Crotch | Quilted | Fiddled | Bark | Shape: 

↑ Veritcal Grain | ← Horizontal Grain

A close pattern of many small eyelike features surrounded by distorted grain is how Burl appears.