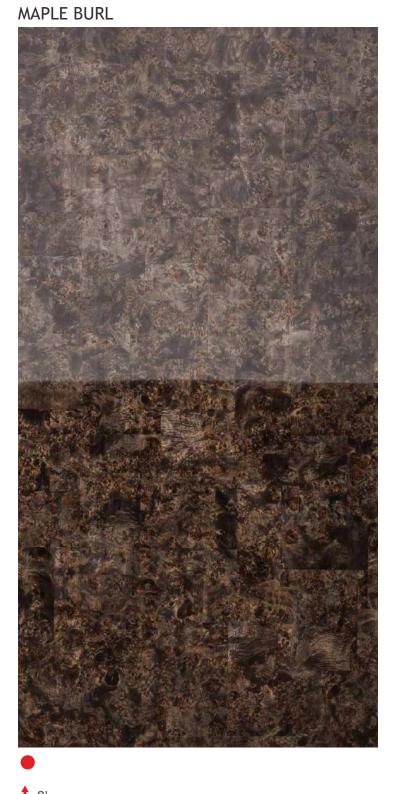

Texture: Figured | Quarter | Knotty | Burl | Crown | Pommele | Cluster | Crotch | Quilted | Fiddled | Bark | Shape: 

↑ Veritcal Grain | ← Horizontal Grain

A close pattern of many small eyelike features surrounded by distorted grain is how Burl appears.