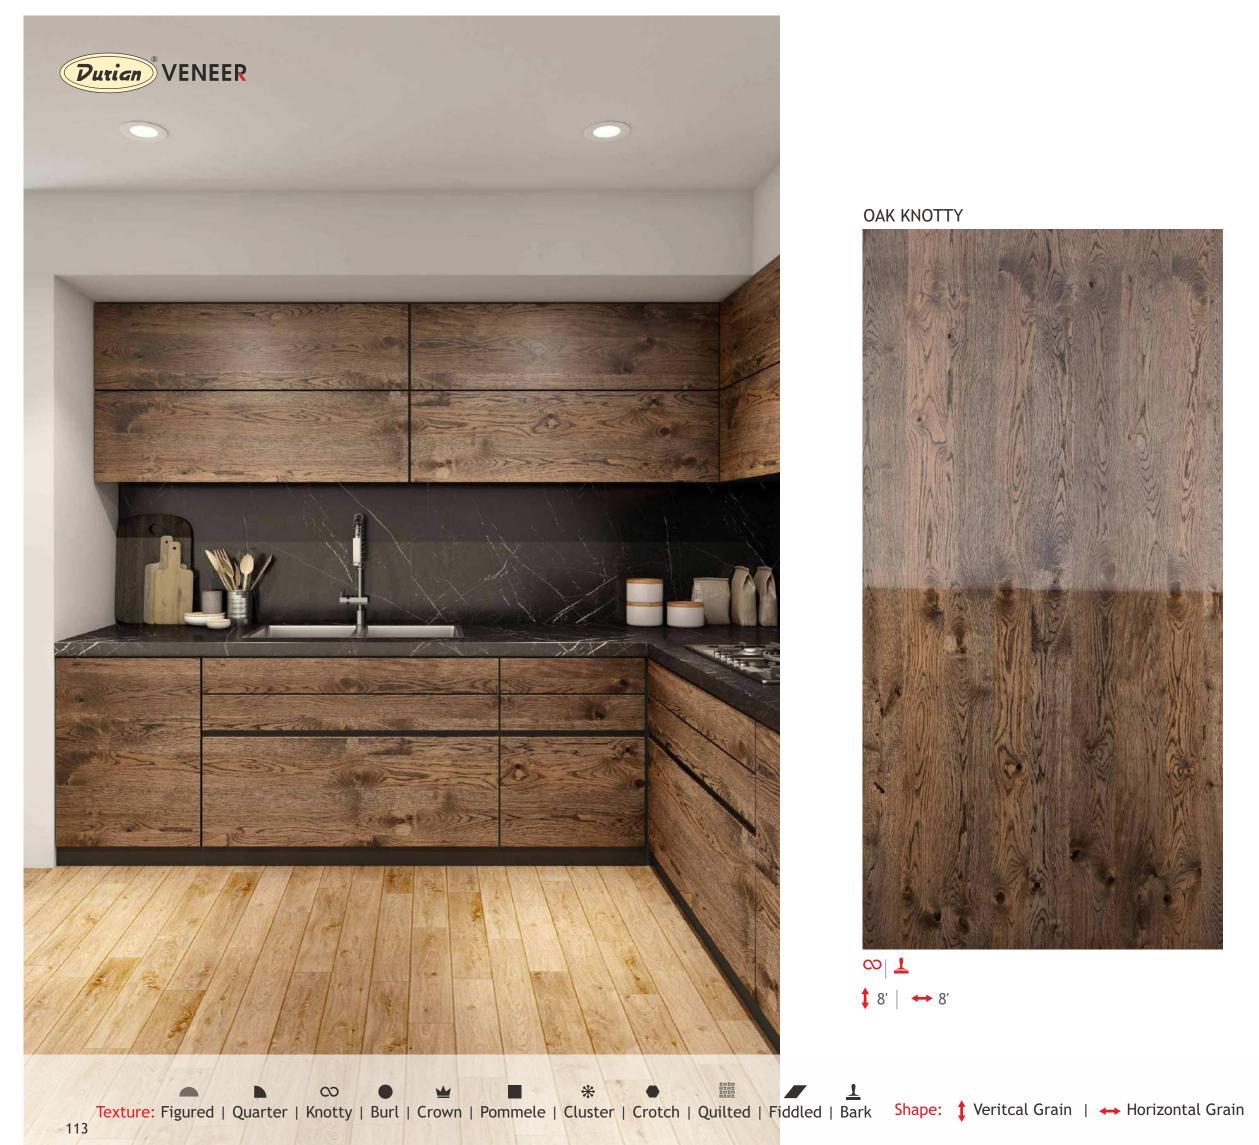

#### KNOW YOUR VENEER

- Veneer Sizes
- Veneer Grains
- Veneer Figure
- Icon Index

VENEER

Our veneers are available in two sizes for you.

4' X 8'

GRAINS VENEER

Horizontal |↔

Vertical | ‡

Texture: Figured | Quarter | Knotty | Burl | Crown | Pommele | Cluster | Crotch | Quilted | Fiddled | Bark | Shape: 

↑ Veritcal Grain | ← Horizontal Grain

A close pattern of many small eyelike features surrounded by distorted grain is how Burl appears.