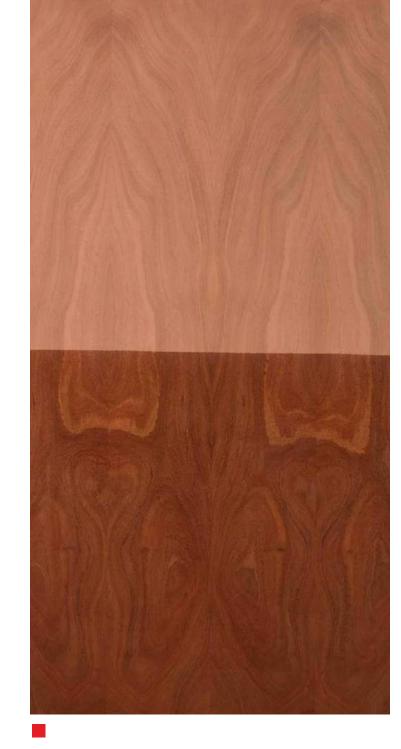

The all-time favourite! Get ready to leave everyone mesmerized.

**Dutian** VENEER

\$ 8' | ↔ 8' & 10'