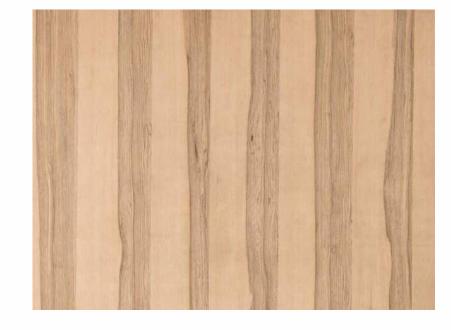

#### KNOW YOUR VENEER

- Veneer Sizes
- Veneer Grains
- Veneer Figure
- Icon Index

VENEER

Our veneers are available in two sizes for you.

4' X 8'

GRAINS VENEER

Horizontal |↔

Vertical | ‡

Texture: Figured | Quarter | Knotty | Burl | Crown | Pommele | Cluster | Crotch | Quilted | Fiddled | Bark | Shape: 

↑ Veritcal Grain | ← Horizontal Grain

A close pattern of many small eyelike features surrounded by distorted grain is how Burl appears.