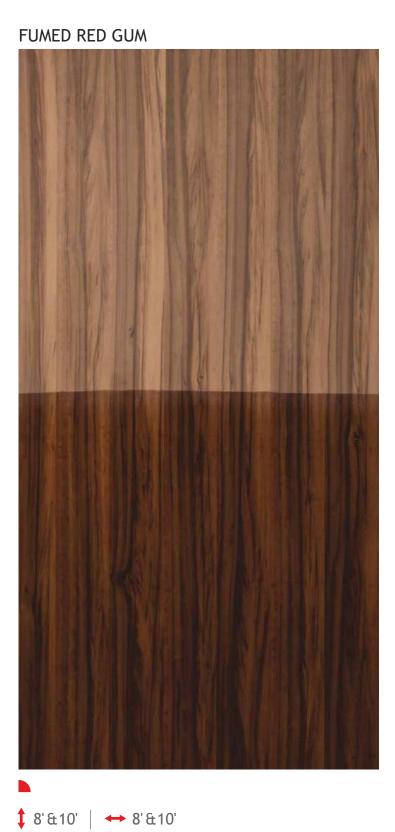

FUMED FLAKES

FUMED PLAIN

**Dutian** VENEER

**Coming Soon** 

**Durian** VENEER

Texture: Figured | Quarter | Knotty | Burl | Crown | Pommele | Cluster | Crotch | Quilted | Fiddled | Bark | Shape: 

↑ Veritcal Grain | ← Horizontal Grain | 57