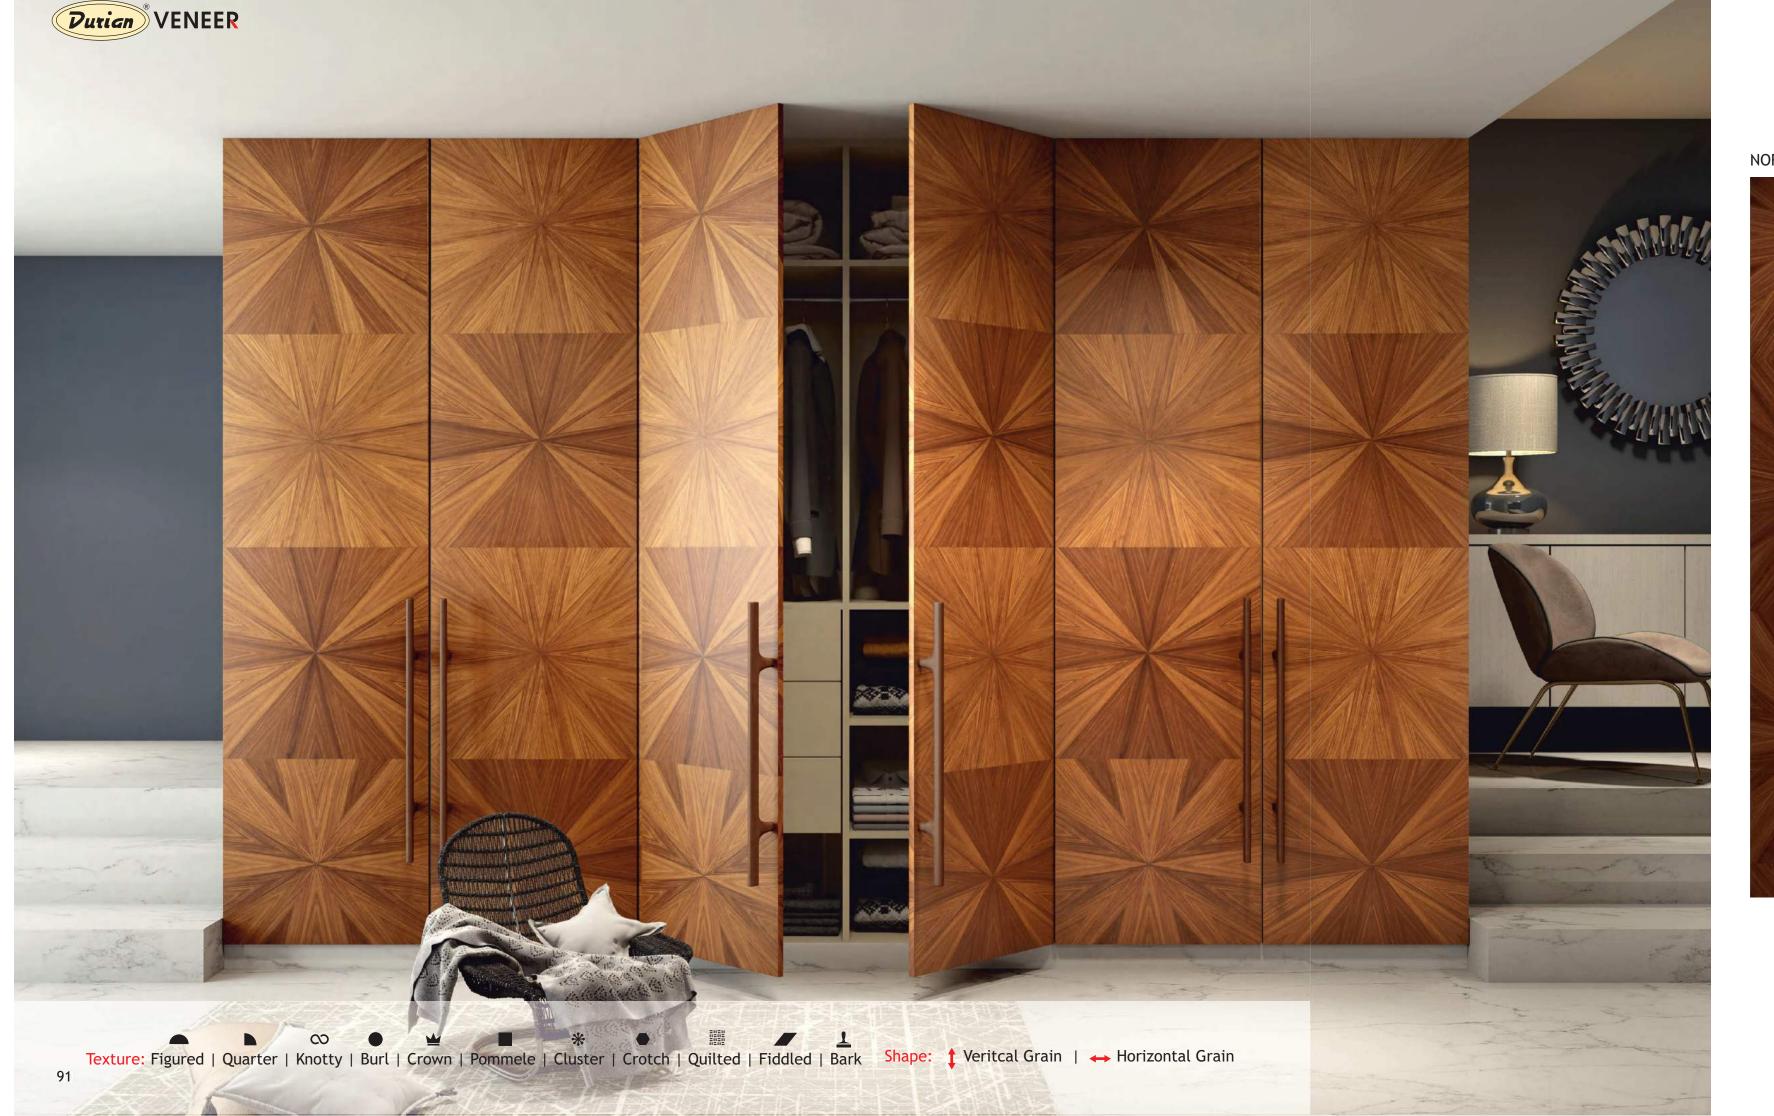

#### KNOW YOUR VENEER

- Veneer Sizes
- Veneer Grains
- Veneer Figure
- Icon Index

VENEER

Our veneers are available in two sizes for you.

4' X 8'

GRAINS VENEER

Horizontal |↔

Vertical | ‡

Texture: Figured | Quarter | Knotty | Burl | Crown | Pommele | Cluster | Crotch | Quilted | Fiddled | Bark | Shape: 

↑ Veritcal Grain | ← Horizontal Grain

A close pattern of many small eyelike features surrounded by distorted grain is how Burl appears.