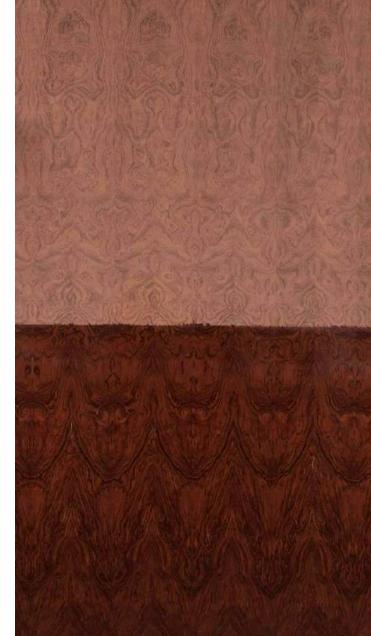

#### KNOW YOUR VENEER

- Veneer Sizes
- Veneer Grains
- Veneer Figure
- Icon Index

VENEER

Our veneers are available in two sizes for you.

4' X 8'

GRAINS VENEER

Horizontal |↔

Vertical | ‡

Texture: Figured | Quarter | Knotty | Burl | Crown | Pommele | Cluster | Crotch | Quilted | Fiddled | Bark | Shape: 

↑ Veritcal Grain | ← Horizontal Grain

A close pattern of many small eyelike features surrounded by distorted grain is how Burl appears.