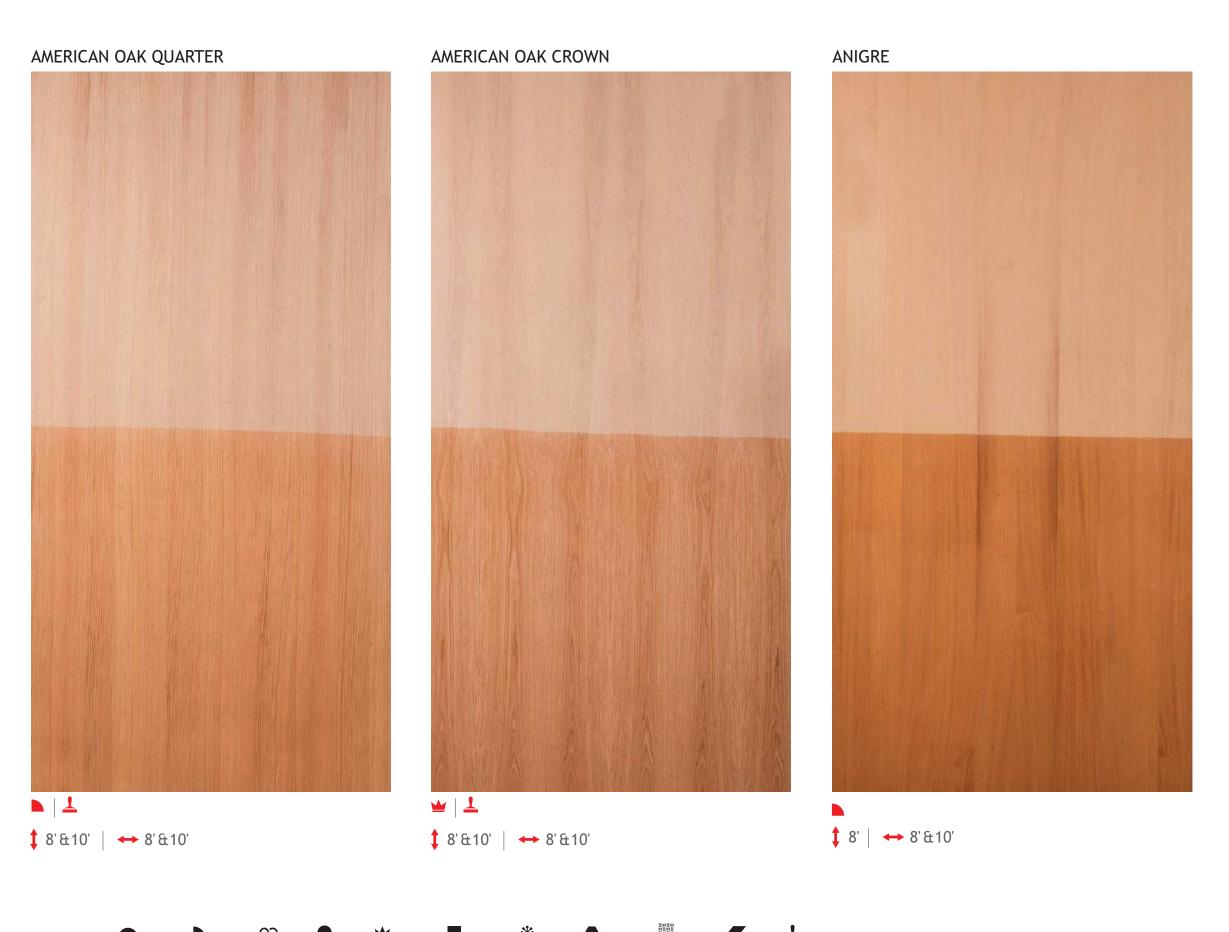

#### KNOW YOUR VENEER

- Veneer Sizes
- Veneer Grains
- Veneer Figure
- Icon Index

VENEER

Our veneers are available in two sizes for you.

4' X 8'

GRAINS VENEER

Horizontal |↔

Vertical | ‡

Texture: Figured | Quarter | Knotty | Burl | Crown | Pommele | Cluster | Crotch | Quilted | Fiddled | Bark | Shape: 

↑ Veritcal Grain | ← Horizontal Grain

A close pattern of many small eyelike features surrounded by distorted grain is how Burl appears.

grain pattern is known as a crotch. The cross section of this leads as a beautiful section in the grain.

Crotch | —

The intersection of a branch with the main section which causes a

A tangent cut across the growth rings is what produces a crown cut

veneer with a pattern that is characterized by straight grain

intermixed with crowns that represent cathedral arcs.

The surface effect of grain and colour patterns produced by the natural patterns of growth or biological "defects" in the tree is what gives birth to Figure. Logs with strong, consistent figures are often priced higher.

Cut into quarters, this wood is then sliced. This technique bisects

annual growth rings in a straight grain or ribbon-striped

(Mahogany) appearance. Low-yielding, this veneer is more

Unlike the rest, this veneer is typically of a white pine species with an exception of the large sound knots that are desired for a rustic effect. A common characteristic is color variance between the flitches. It comes with beautiful defects such as pitch pockets and other natural grain anomalies.