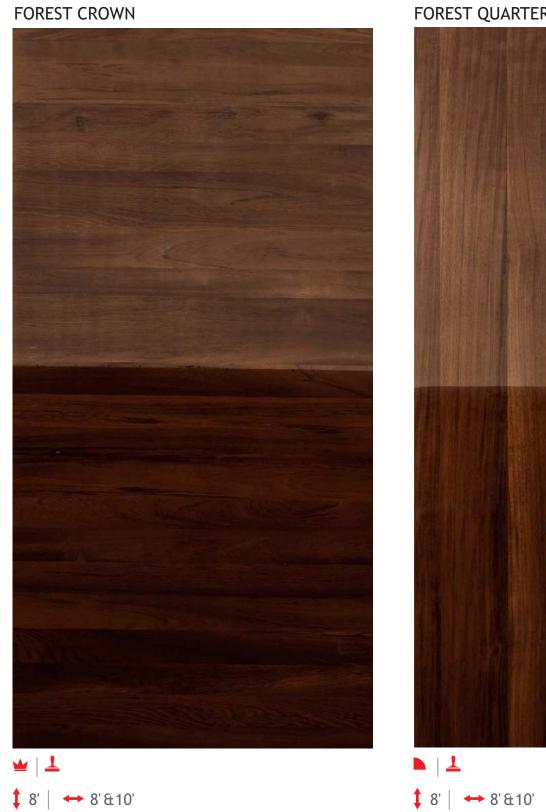

grain pattern is known as a crotch. The cross section of this leads as a beautiful section in the grain.

Crotch | —

The intersection of a branch with the main section which causes a

A tangent cut across the growth rings is what produces a crown cut

veneer with a pattern that is characterized by straight grain

intermixed with crowns that represent cathedral arcs.

The surface effect of grain and colour patterns produced by the natural patterns of growth or biological "defects" in the tree is what gives birth to Figure. Logs with strong, consistent figures are often priced higher.