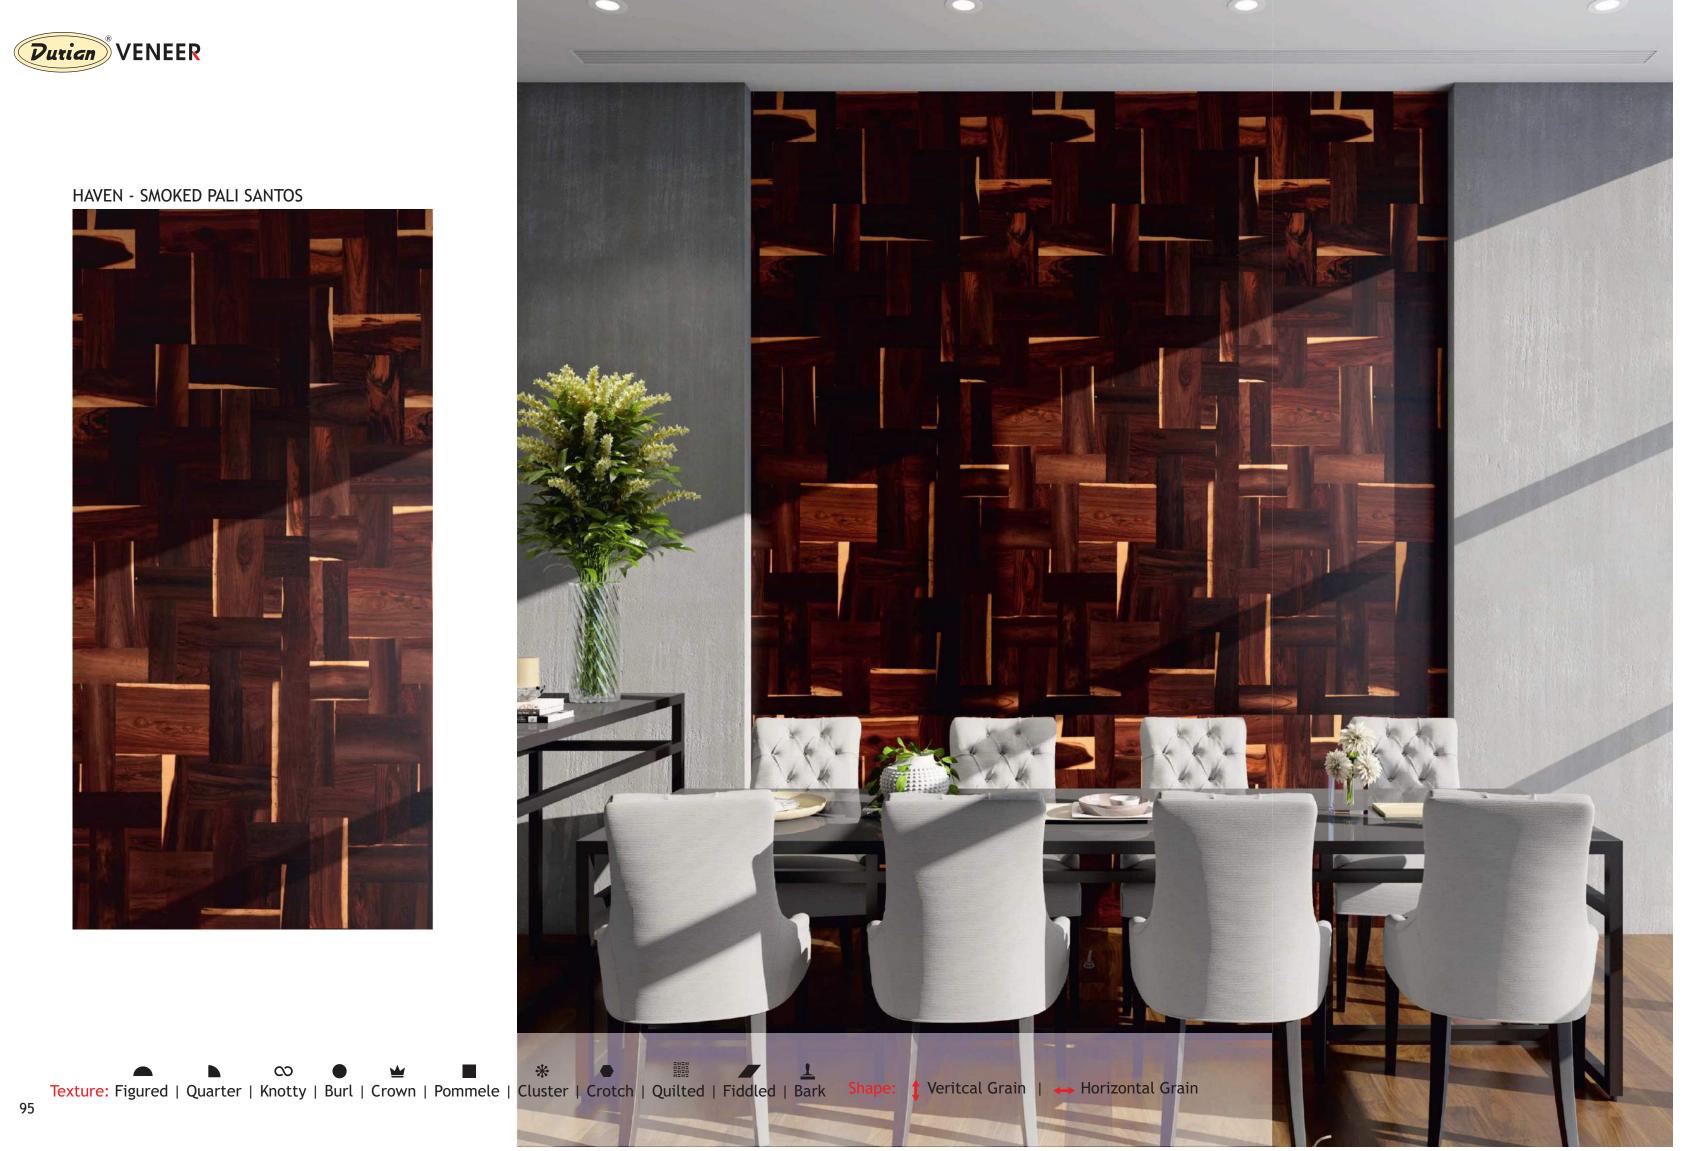

# Inspiring Moodboard

Herbolica - Half Sunrays

Haven - Siberian Larch

Sorento - Pali Santos

CROSS - BALTIC

PIERCE - PALI SANTOS

**Purian** VENEER

WEAVE - SMOKED EBONY