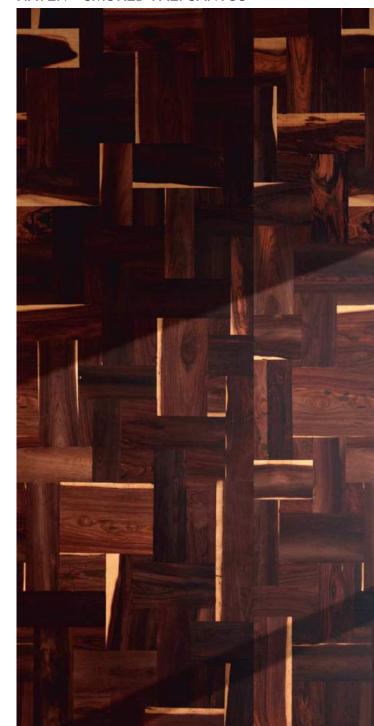

# Inspiring Moodboard

Herbolica - Half Sunrays

Haven - Siberian Larch

Sorento - Pali Santos

CROSS - BALTIC

PIERCE - PALI SANTOS

**Purian** VENEER

WEAVE - SMOKED EBONY