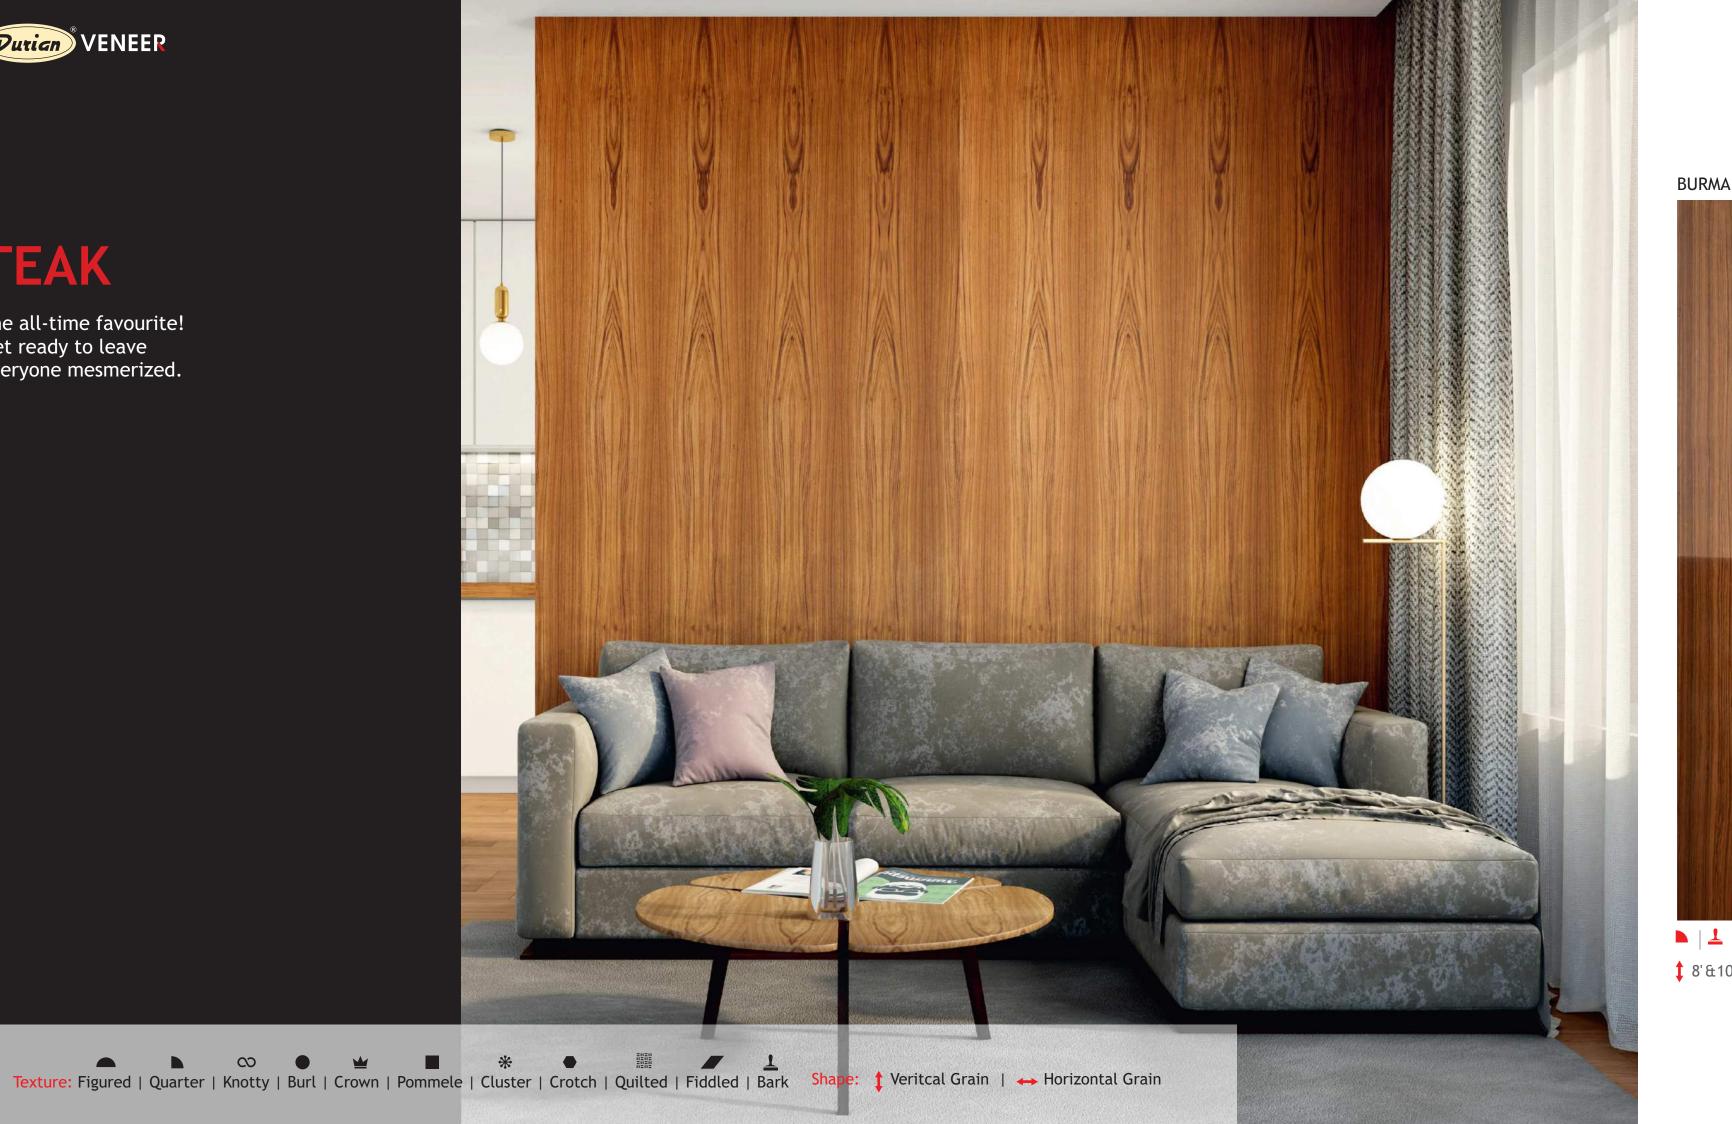

The all-time favourite! Get ready to leave everyone mesmerized.

**Dutian** VENEER

\$ 8' | ↔ 8' & 10'