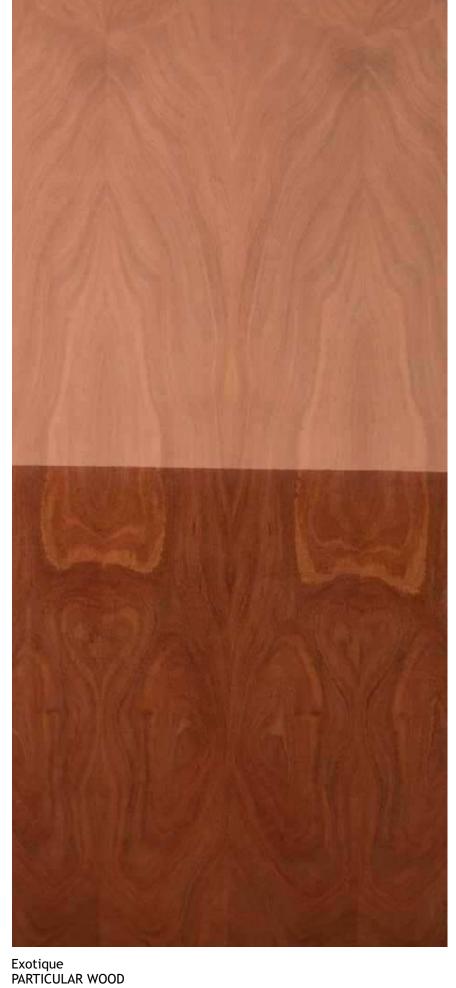

#### **EXOTIQUE**

Aspire to be different while keeping your space true to the trending style.

MAHOGANY

Coming soon

PARTICULAR WOOD

\$ 8' | ↔ 8'&10'

BIRD EYE MAPLE

Texture: Figured | Quarter | Knotty | Burl | Crown | Pommele | Cluster | Crotch | Quilted | Fiddled | Bark | Shape: 

↑ Veritcal Grain | ← Horizontal Grain | 77