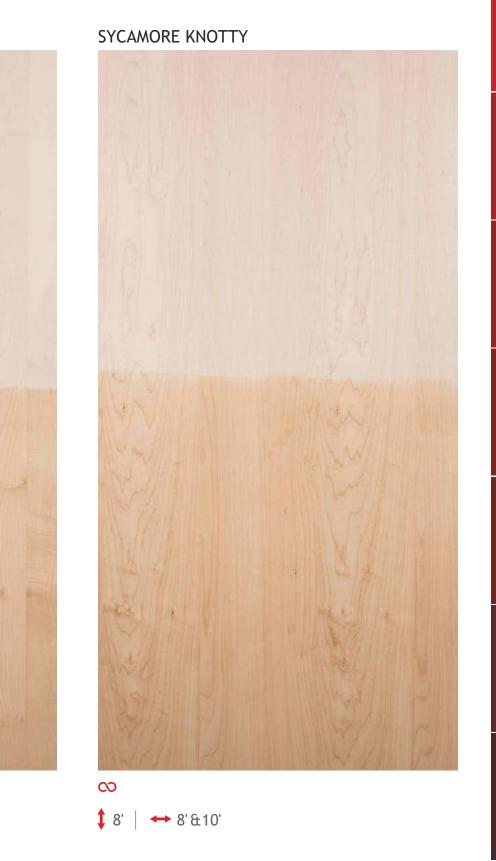

This prized veneer was used in the manufacture of violins, hence its name. It has a distinctive stripe, which usually runs at right angles to the grain. It was favoured during the 18th century with mahogany and stained sycamore.