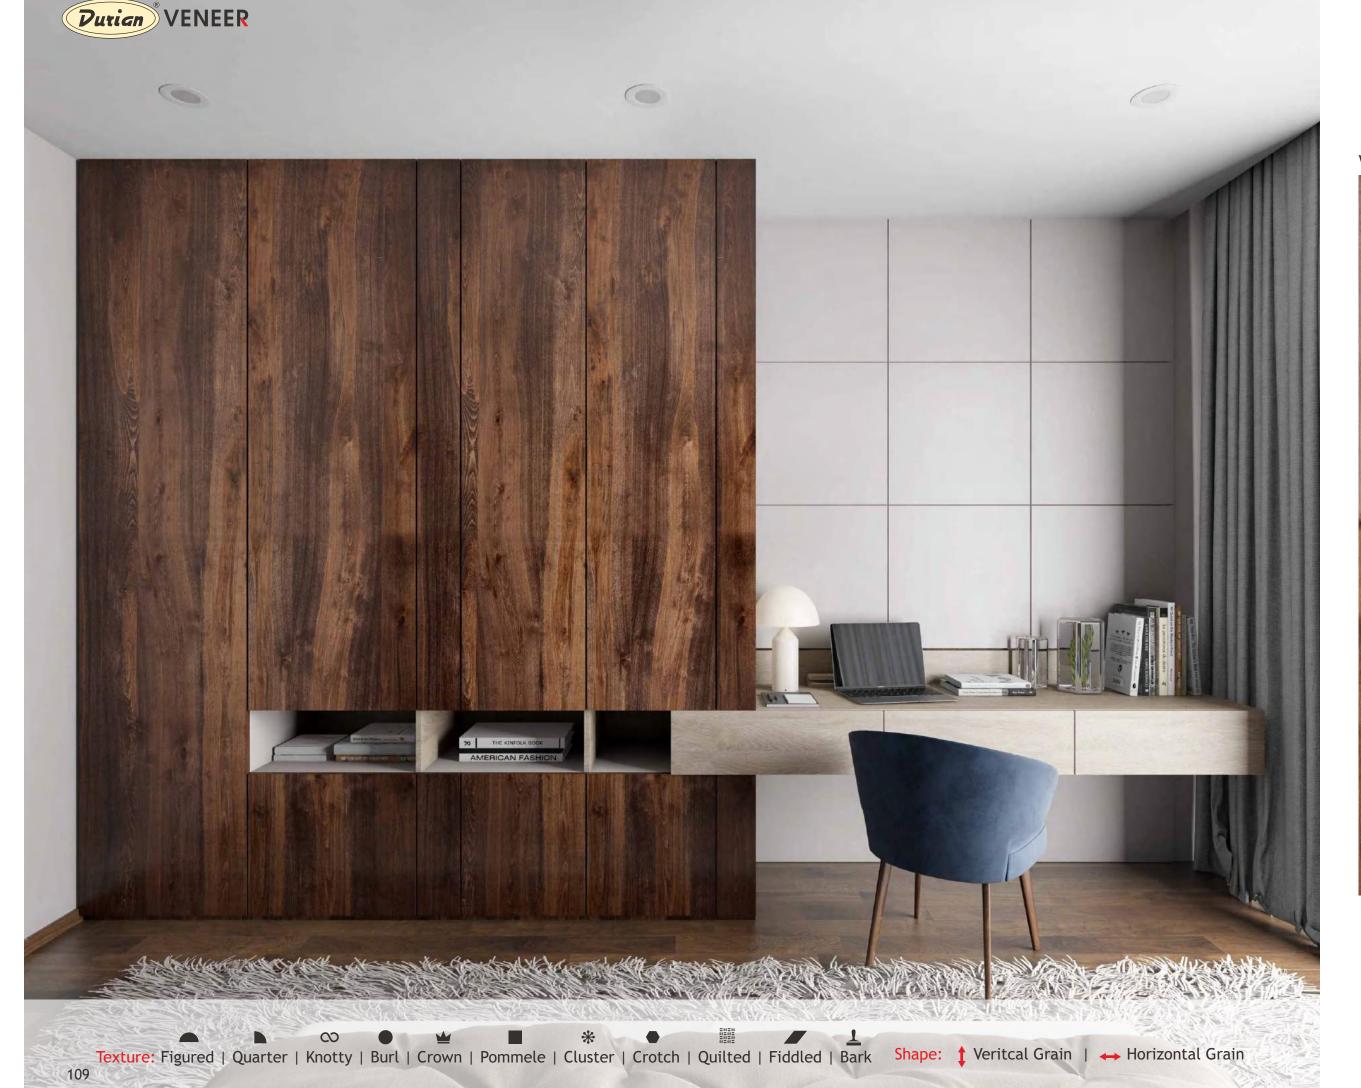

#### KNOW YOUR VENEER

- Veneer Sizes
- Veneer Grains
- Veneer Figure
- Icon Index

VENEER

Our veneers are available in two sizes for you.

4' X 8'

GRAINS VENEER

Horizontal |↔

Vertical | ‡

Texture: Figured | Quarter | Knotty | Burl | Crown | Pommele | Cluster | Crotch | Quilted | Fiddled | Bark | Shape: 

↑ Veritcal Grain | ← Horizontal Grain

A close pattern of many small eyelike features surrounded by distorted grain is how Burl appears.