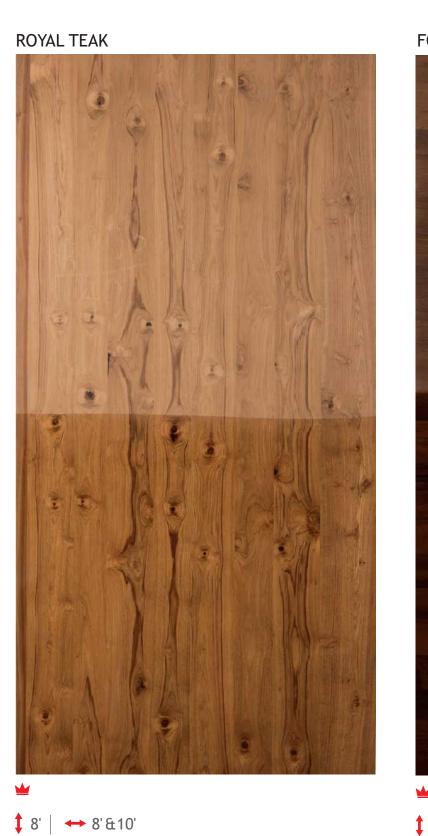

Cut into quarters, this wood is then sliced. This technique bisects

annual growth rings in a straight grain or ribbon-striped

(Mahogany) appearance. Low-yielding, this veneer is more

Unlike the rest, this veneer is typically of a white pine species with an exception of the large sound knots that are desired for a rustic effect. A common characteristic is color variance between the flitches. It comes with beautiful defects such as pitch pockets and other natural grain anomalies.

A larger version of pommele or blister where the blister is more elongated and chaotic which gives it a raised 3D effect.

Logs that are partially buried undergo rotary slicing. This gives birth to clusters. They are a group of burl-like formations in