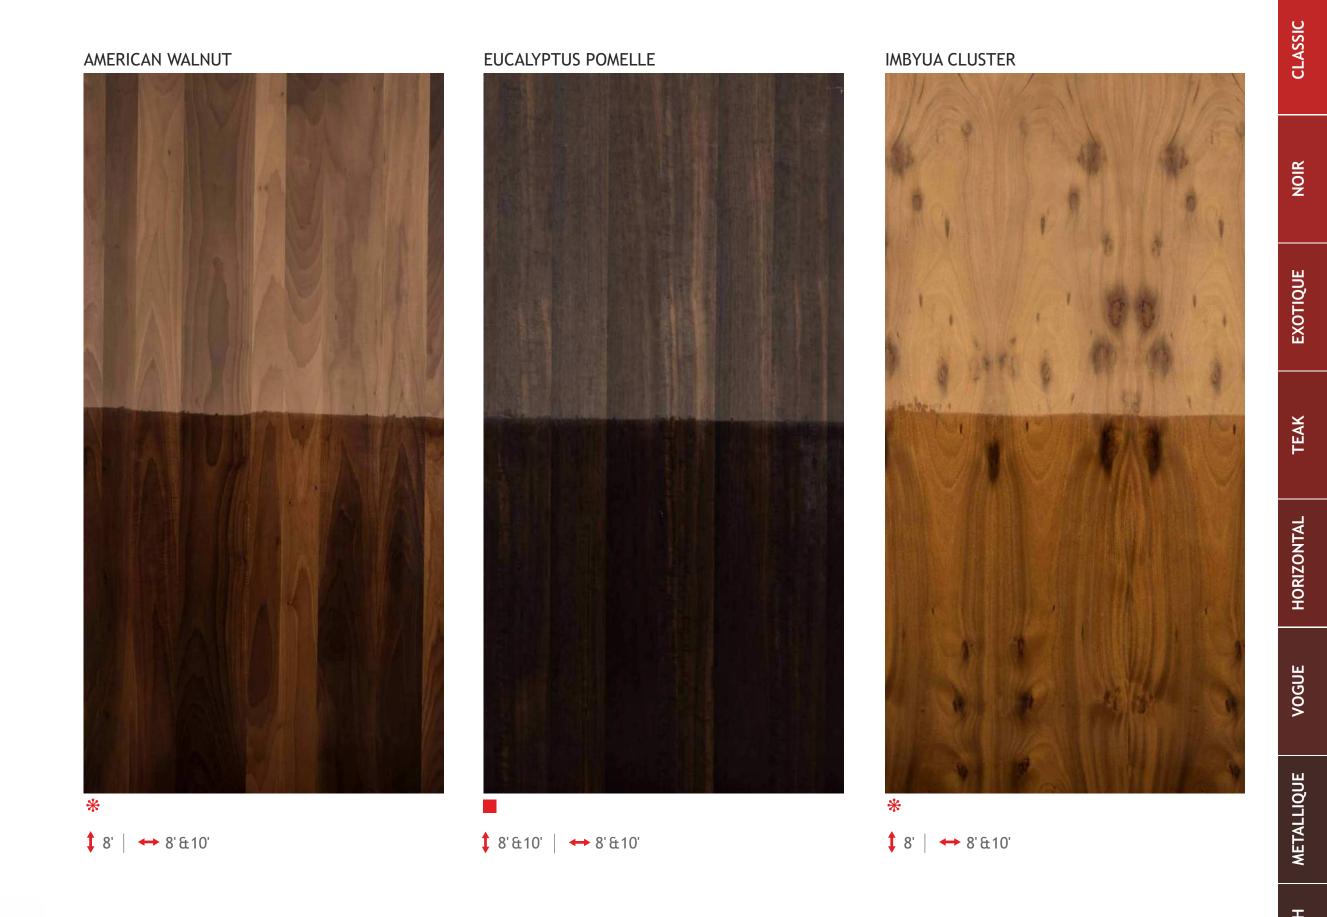

A larger version of pommele or blister where the blister is more elongated and chaotic which gives it a raised 3D effect.

Logs that are partially buried undergo rotary slicing. This gives birth to clusters. They are a group of burl-like formations in