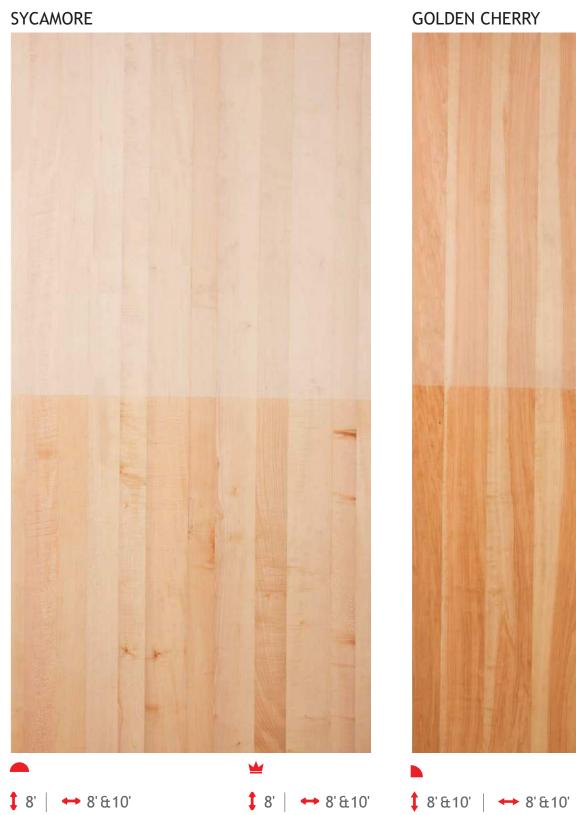

#### KNOW YOUR VENEER

- Veneer Sizes
- Veneer Grains
- Veneer Figure
- Icon Index

VENEER

Our veneers are available in two sizes for you.

4' X 8'

GRAINS VENEER

Horizontal |↔

Vertical | ‡

#### Inspiring Moodboard

Sycamore Figured

Rustic Oak

American Cherry

S S N

OTIQUE

EAK

ORIZONTA