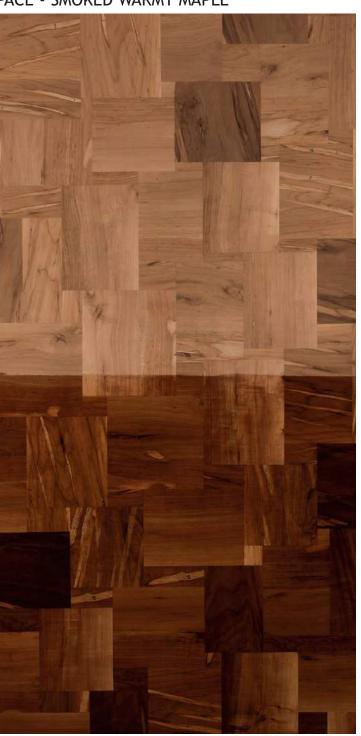

Tranquil AMERICAN OAK CROWN

Vogue Myura - Mix

Exotique PINE KNOTTY

Myth ASH DOUBLE COLOUR

Classic RED ELM

Vogue WEAVE - SMOKED EBONY

Teak BURMA TEAK CROWN

Vogue PALI SANTOS