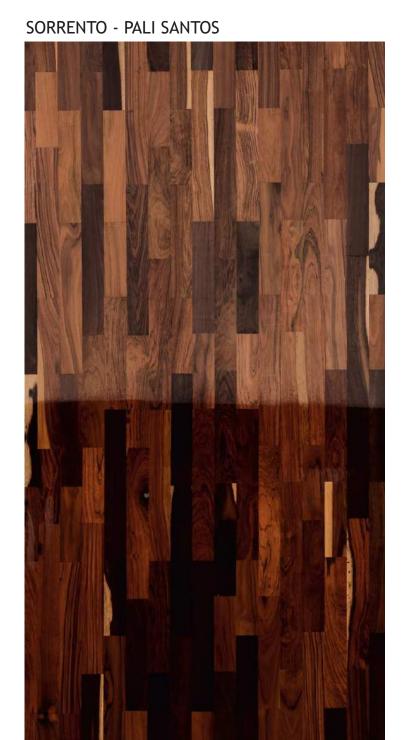

# Inspiring Moodboard

Herbolica - Half Sunrays

Haven - Siberian Larch

Sorento - Pali Santos

CROSS - BALTIC

PIERCE - PALI SANTOS

**Purian** VENEER

WEAVE - SMOKED EBONY