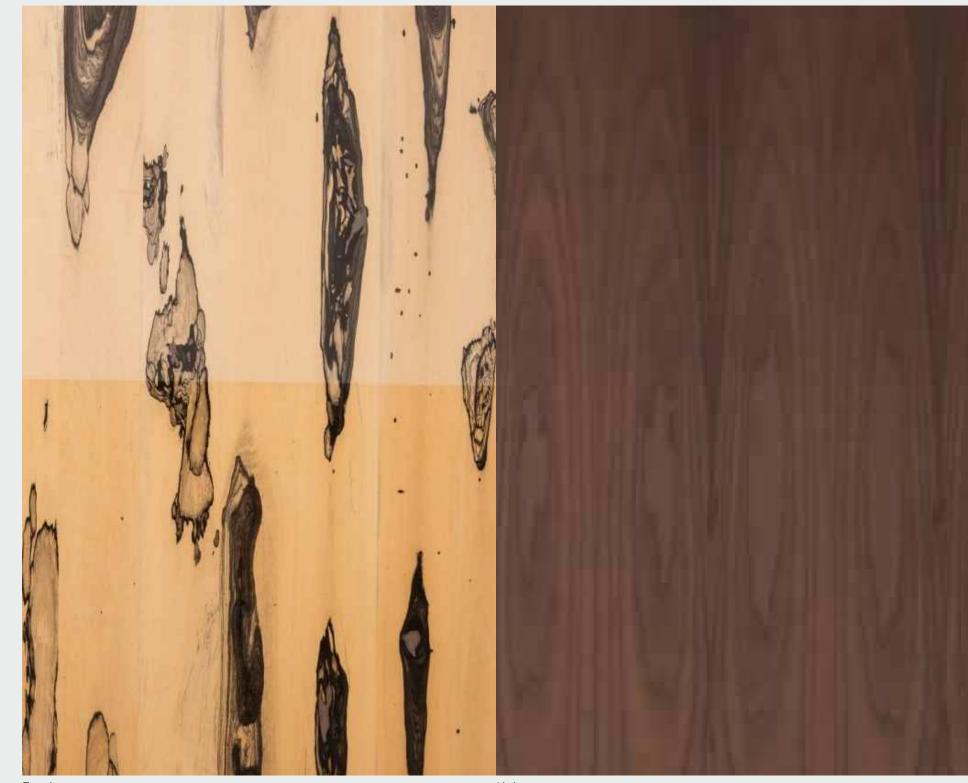

Texture: Figured | Quarter | Knotty | Burl | Crown | Pommele | Cluster | Crotch | Quilted | Fiddled | Bark | Shape: 

↑ Veritcal Grain | ← Horizontal Grain

A close pattern of many small eyelike features surrounded by distorted grain is how Burl appears.

grain pattern is known as a crotch. The cross section of this leads as a beautiful section in the grain.

Crotch | —

The intersection of a branch with the main section which causes a

A tangent cut across the growth rings is what produces a crown cut

veneer with a pattern that is characterized by straight grain

intermixed with crowns that represent cathedral arcs.

The surface effect of grain and colour patterns produced by the natural patterns of growth or biological "defects" in the tree is what gives birth to Figure. Logs with strong, consistent figures are often priced higher.