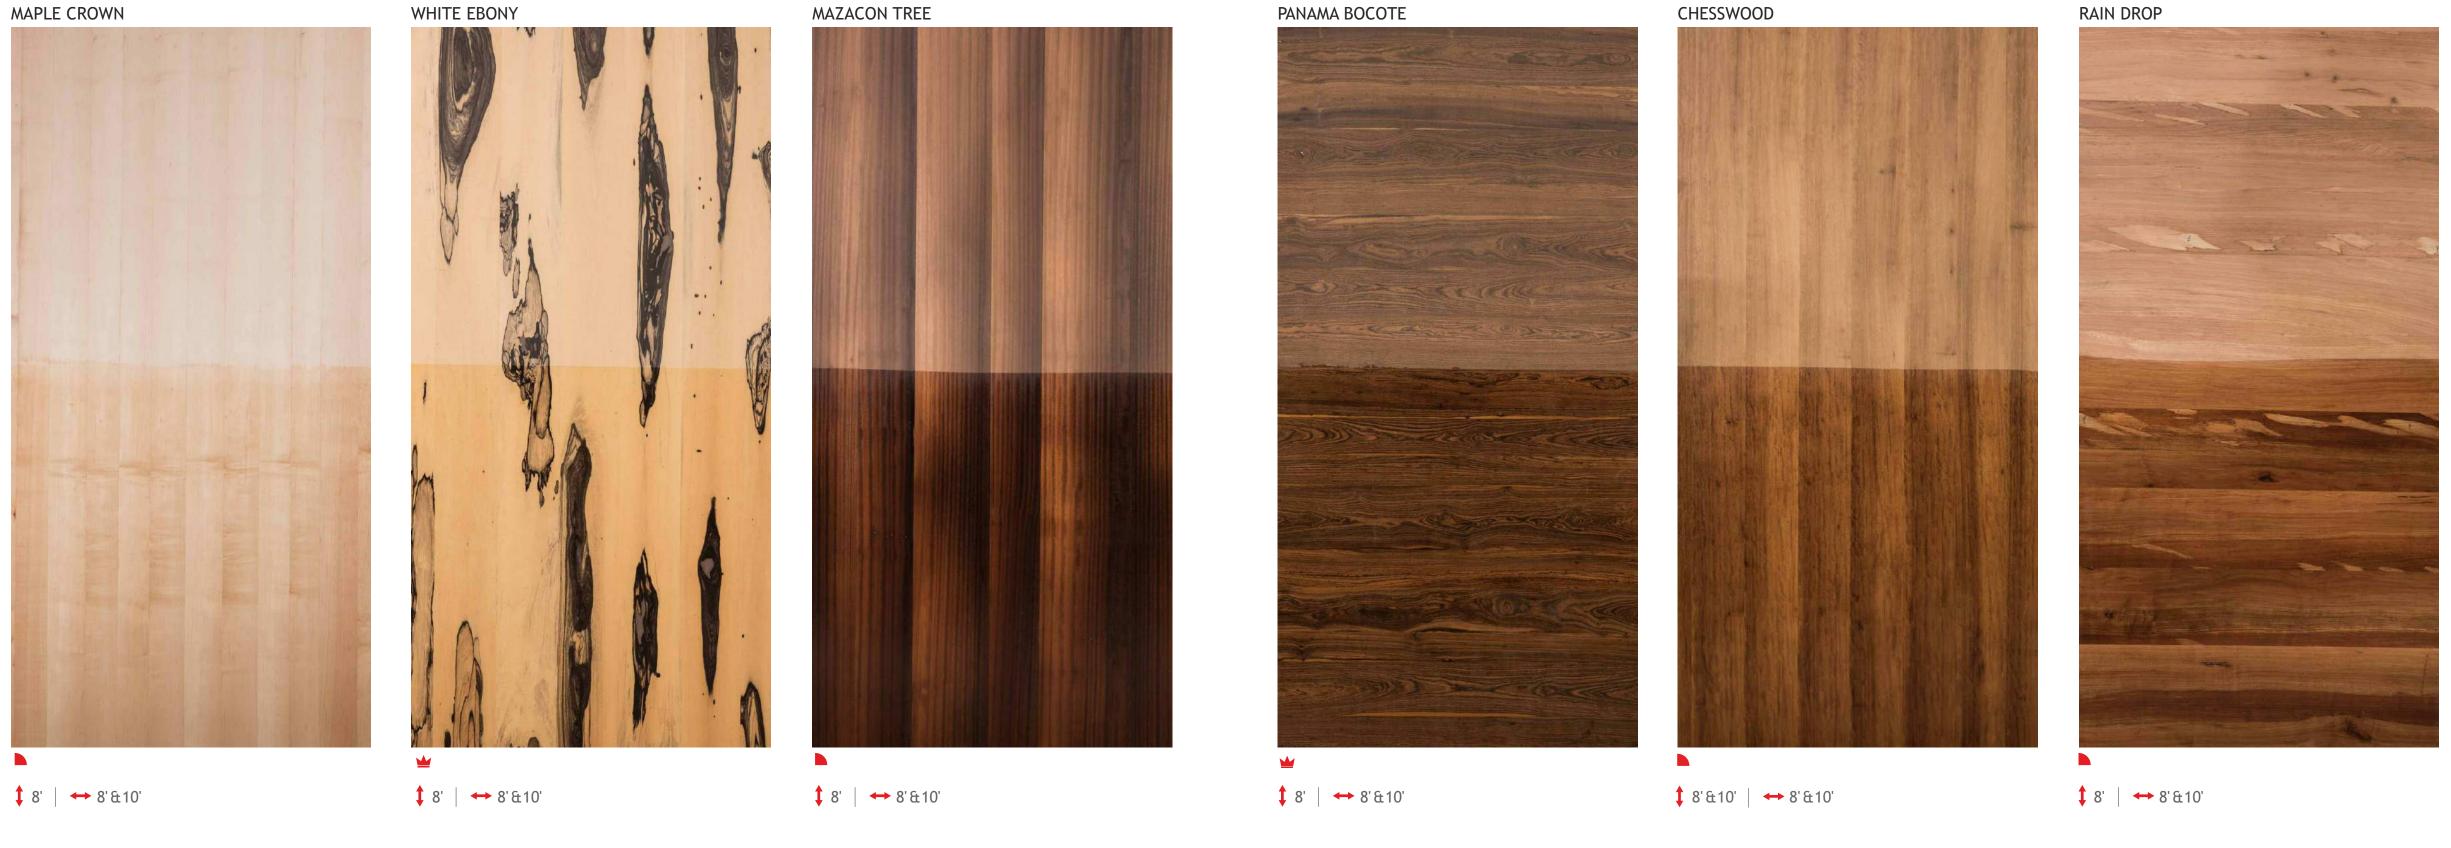

veneer with a pattern that is characterized by straight grain

intermixed with crowns that represent cathedral arcs.

The surface effect of grain and colour patterns produced by the natural patterns of growth or biological "defects" in the tree is what gives birth to Figure. Logs with strong, consistent figures are often priced higher.

Cut into quarters, this wood is then sliced. This technique bisects

annual growth rings in a straight grain or ribbon-striped

(Mahogany) appearance. Low-yielding, this veneer is more

Unlike the rest, this veneer is typically of a white pine species with an exception of the large sound knots that are desired for a rustic effect. A common characteristic is color variance between the flitches. It comes with beautiful defects such as pitch pockets and other natural grain anomalies.

A larger version of pommele or blister where the blister is more elongated and chaotic which gives it a raised 3D effect.

Logs that are partially buried undergo rotary slicing. This gives birth to clusters. They are a group of burl-like formations in

Texture: Figured | Quarter | Knotty | Burl | Crown | Pommele | Cluster | Crotch | Quilted | Fiddled | Bark Shape: 

↑ Veritcal Grain | ← Horizontal Grain

This exotic wood veneer has medium to dark reddish-brown color with a "blistered and bubbled" figure. Translated into English as apple, it is meant to describe the apple-shaped effect of the figure.