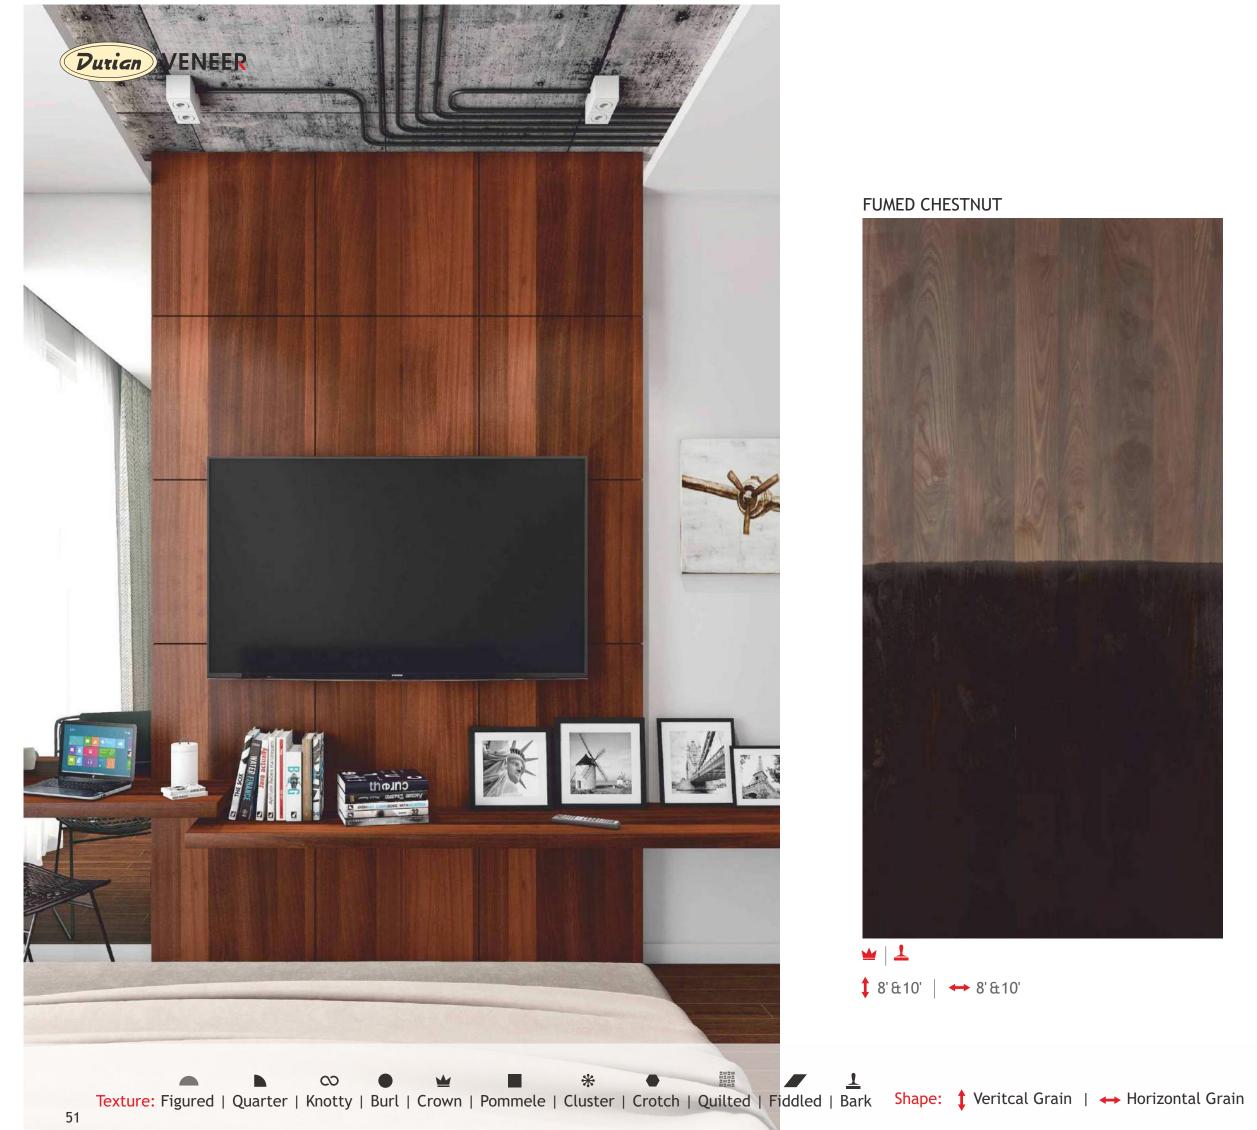

Texture: Figured | Quarter | Knotty | Burl | Crown | Pommele | Cluster | Crotch | Quilted | Fiddled | Bark | Shape: 

↑ Veritcal Grain | ← Horizontal Grain

A close pattern of many small eyelike features surrounded by distorted grain is how Burl appears.