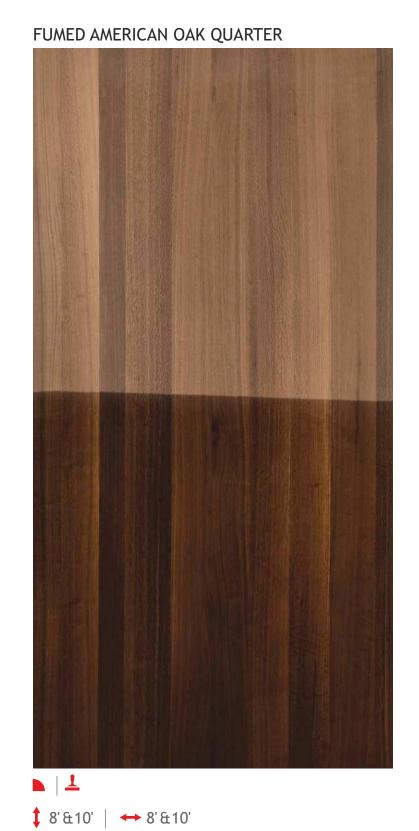

Cut into quarters, this wood is then sliced. This technique bisects

annual growth rings in a straight grain or ribbon-striped

(Mahogany) appearance. Low-yielding, this veneer is more

Unlike the rest, this veneer is typically of a white pine species with an exception of the large sound knots that are desired for a rustic effect. A common characteristic is color variance between the flitches. It comes with beautiful defects such as pitch pockets and other natural grain anomalies.