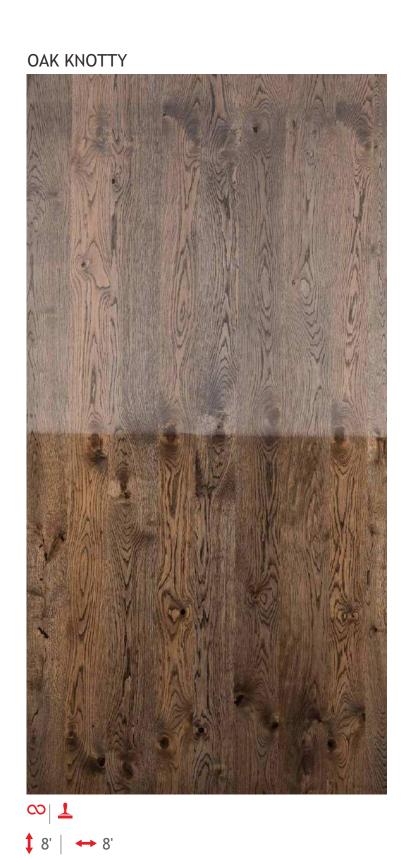

OGUE

TALLIQU

IYTH

ANTIQUE OAK ∞ | 👱 | 🗘

OAK FLAKES

WHITE BEECH

Texture: Figured | Quarter | Knotty | Burl | Crown | Pommele | Cluster | Crotch | Quilted | Fiddled | Bark | Shape: 

↑ Veritcal Grain | ← Horizontal Grain 23