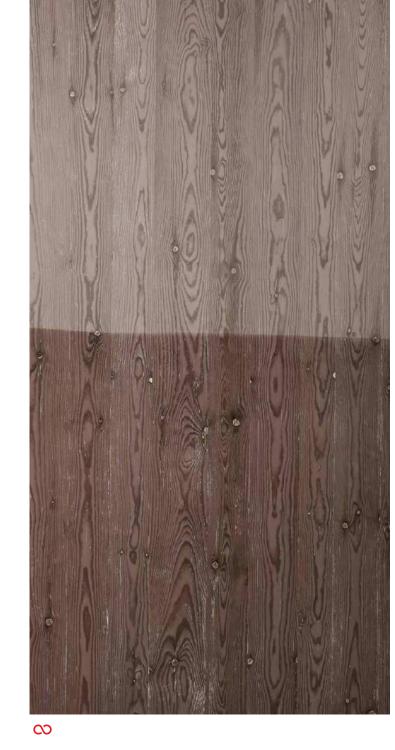

OGUE

TALLIQU

IYTH

ANTIQUE OAK ∞ | 👱 | 🗘

OAK FLAKES

WHITE BEECH

Texture: Figured | Quarter | Knotty | Burl | Crown | Pommele | Cluster | Crotch | Quilted | Fiddled | Bark | Shape: 

↑ Veritcal Grain | ← Horizontal Grain 23