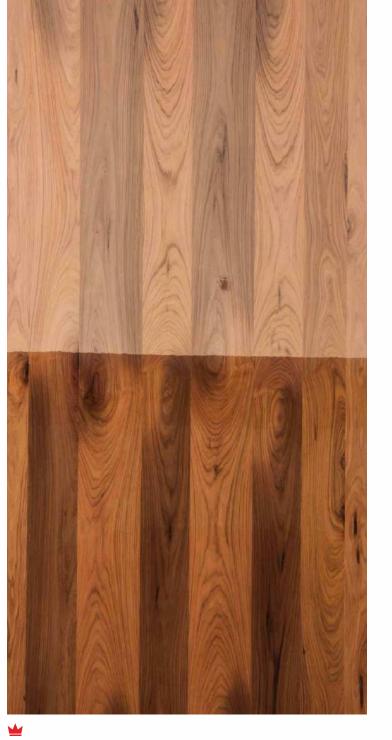

#### KNOW YOUR VENEER

- Veneer Sizes
- Veneer Grains
- Veneer Figure
- Icon Index

VENEER

Our veneers are available in two sizes for you.

4' X 8'

GRAINS VENEER

Horizontal |↔

Vertical | ‡

Texture: Figured | Quarter | Knotty | Burl | Crown | Pommele | Cluster | Crotch | Quilted | Fiddled | Bark | Shape: 

↑ Veritcal Grain | ← Horizontal Grain

A close pattern of many small eyelike features surrounded by distorted grain is how Burl appears.