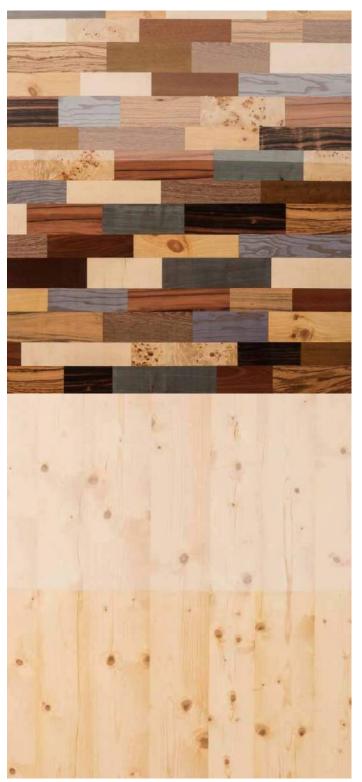

# METALLIQUE

Bring the shiny metallic look back in your ambience.

# Inspiring Moodboard

Pine Grey

Maple Burl

American Ash

IQUE

EAK

ORIZONTA

OGUE