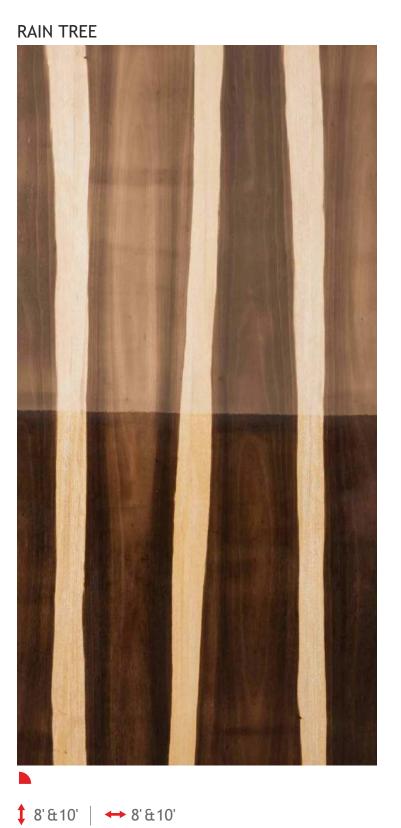

* 





**Durian** VENEER

Texture: Figured | Quarter | Knotty | Burl | Crown | Pommele | Cluster | Crotch | Quilted | Fiddled | Bark | Shape: 

↑ Veritcal Grain | ← Horizontal Grain | 57













FUMED AMERICAN OAK CROWN



FUMED RED WOOD





**Durian** VENEER











FUMED SYCAMORE CROWN





#### **EXOTIQUE**

Aspire to be different while keeping your space true to the trending style.

#### Inspiring Moodboards



Ziricote



Golden Chesswood



Mapa Burl

al O

ОТІQUЕ

EAK

RIZONTAL

OGUE

FALLIQUE

YTH





MACASSAR EBONY







**↑** 8'&10' | **↔** 8'&10'

PALISSANDRO SANTOS





BAMAKO

Texture: Figured | Quarter | Knotty | Burl | Crown | Pommele | Cluster | Crotch | Quilted | Fiddled | Bark Shape: 

↑ Veritcal Grain | ← Horizontal Grain 67

**Dutian** VENEER



















Texture: Figured | Quarter | Knotty | Burl | Crown | Pommele | Cluster | Crotch | Quilted | Fiddled | Bark | Shape: 

↑ Veritcal Grain | ← Horizontal Grain





MAHOGANY



Coming soon



PARTICULAR WOOD

\$ 8' | ↔ 8'&10'

BIRD EYE MAPLE

Texture: Figured | Quarter | Knotty | Burl | Crown | Pommele | Cluster | Crotch | Quilted | Fiddled | Bark | Shape: 

↑ Veritcal Grain | ← Horizontal Grain | 77

The all-time favourite! Get ready to leave everyone mesmerized.

**Dutian** VENEER







\$ 8' | ↔ 8' & 10'











# HORIZONTAL

Keep everything in line. Even when it comes to your decor.

# **Inspiring Moodboard**



European Beech



Mahogany



Fumed Blackwood

OIR

IQUE

AK

RIZONTAI

GUE

TALLIQUE

IYTH

THERMO GREY



#### RAIN TREE







#### **EUROPEAN BEECH**



#### RAIN DROP