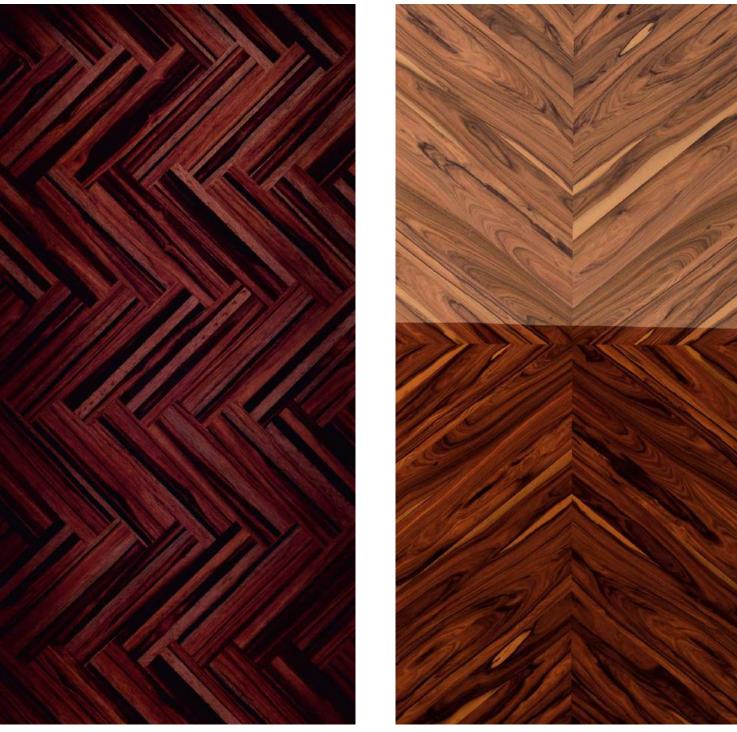

# Inspiring Moodboard

Herbolica - Half Sunrays

Haven - Siberian Larch

Sorento - Pali Santos

CROSS - BALTIC

PIERCE - PALI SANTOS

**Purian** VENEER

WEAVE - SMOKED EBONY

SLATER - SIBERIAN LARCH

CASTELL - RED ELM BURL

LATTICE - WALNUT

**Durian** VENEER