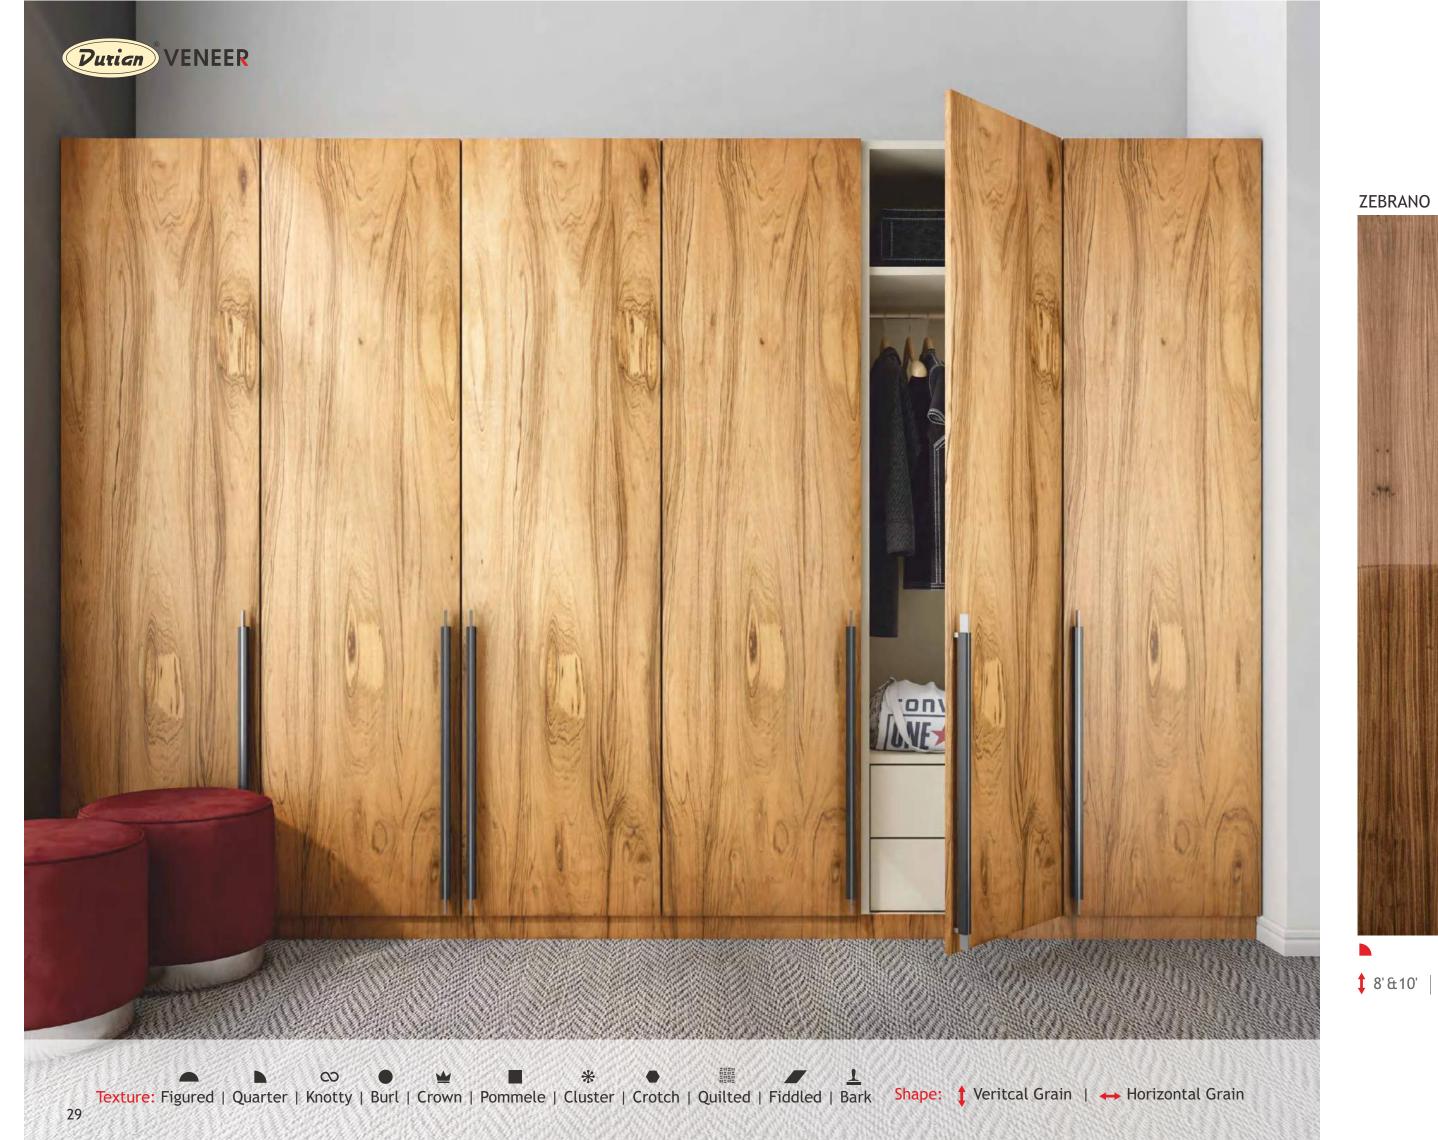

#### KNOW YOUR VENEER

- Veneer Sizes
- Veneer Grains
- Veneer Figure
- Icon Index

VENEER

Our veneers are available in two sizes for you.

4' X 8'

GRAINS VENEER

Horizontal |↔

Vertical | ‡

Texture: Figured | Quarter | Knotty | Burl | Crown | Pommele | Cluster | Crotch | Quilted | Fiddled | Bark | Shape: 

↑ Veritcal Grain | ← Horizontal Grain

A close pattern of many small eyelike features surrounded by distorted grain is how Burl appears.