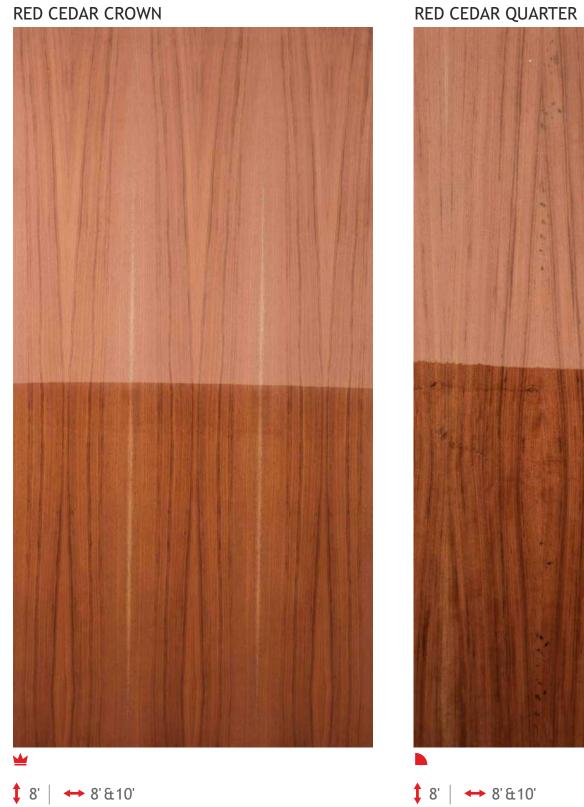

#### KNOW YOUR VENEER

- Veneer Sizes
- Veneer Grains
- Veneer Figure
- Icon Index

VENEER

Our veneers are available in two sizes for you.

4' X 8'

GRAINS VENEER

Horizontal |↔

Vertical | ‡

Texture: Figured | Quarter | Knotty | Burl | Crown | Pommele | Cluster | Crotch | Quilted | Fiddled | Bark | Shape: 

↑ Veritcal Grain | ← Horizontal Grain

A close pattern of many small eyelike features surrounded by distorted grain is how Burl appears.