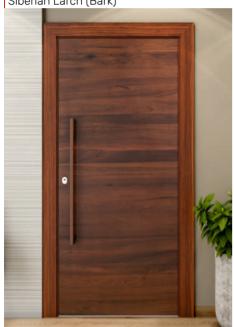

Handle

**Electronic lock** 

Stopper

**Eye Viewer** 

Lock

Siberian Larch (Bark)

| Macassar Ebony

Thermo