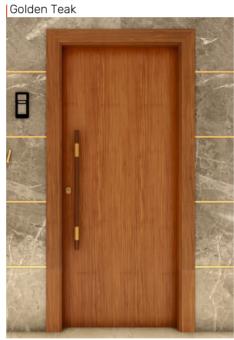

## SELECT THE DESIGN FOR YOU DOOR

**Artistry:** 

**Craftsman:** 

**Elements:** 

**Door Frames:** 

Handle

**Electronic lock** 

Stopper

**Eye Viewer** 

Lock

Siberian Larch (Bark)

| Macassar Ebony

Thermo

Baltic

Chile Tineo

American Walnut

|American Oak (Bark Fumed)

Particular Wood