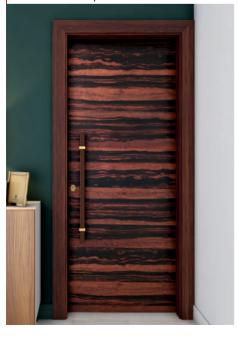

Handle

**Electronic lock** 

Stopper

**Eye Viewer** 

Lock

Siberian Larch (Bark)

| Macassar Ebony

Thermo