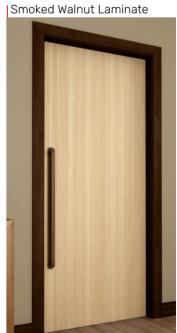

Handle

**Electronic lock** 

Stopper

**Eye Viewer** 

Lock

Siberian Larch (Bark)

| Macassar Ebony

Thermo

Baltic

Chile Tineo

American Walnut

|American Oak (Bark Fumed)

Particular Wood