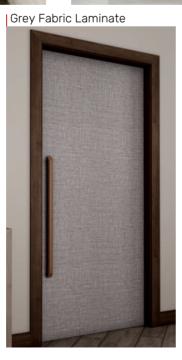

Baltic

Chile Tineo

American Walnut

|American Oak (Bark Fumed)

Particular Wood