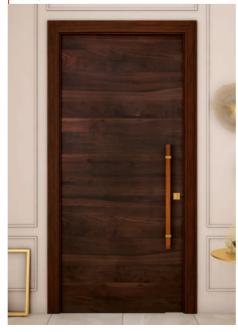

## SELECT THE DESIGN FOR YOU DOOR

**Artistry:** 

**Craftsman:** 

**Elements:** 

**Door Frames:** 

Handle

**Electronic lock** 

Stopper

**Eye Viewer** 

Lock

Siberian Larch (Bark)

| Macassar Ebony

Thermo

Baltic

Chile Tineo

American Walnut

|American Oak (Bark Fumed)

Particular Wood