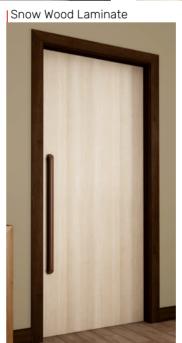

Baltic

Chile Tineo

American Walnut

|American Oak (Bark Fumed)

Particular Wood