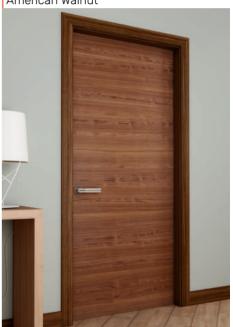

## SELECT THE DESIGN FOR YOU DOOR

**Artistry:** 

**Craftsman:** 

**Elements:** 

**Door Frames:** 

Handle

**Electronic lock** 

Stopper

**Eye Viewer** 

Lock

Siberian Larch (Bark)

| Macassar Ebony

Thermo

Baltic

Chile Tineo

American Walnut

|American Oak (Bark Fumed)

Particular Wood