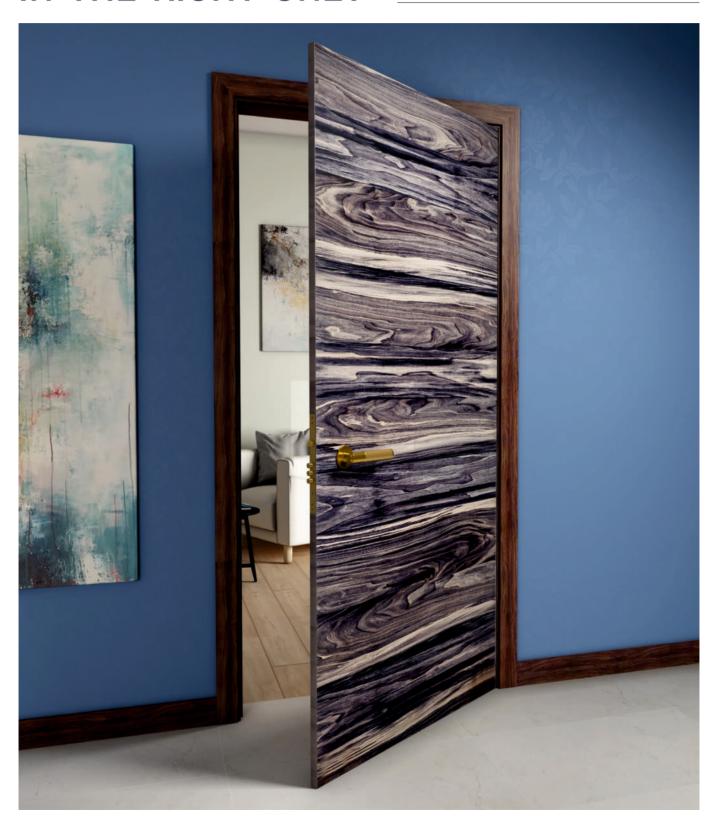

## SELECT THE DESIGN FOR YOU DOOR

**Artistry:** 

**Craftsman:** 

**Elements:** 

**Door Frames:** 

Handle

**Electronic lock** 

Stopper

**Eye Viewer** 

Lock

Siberian Larch (Bark)

| Macassar Ebony

Thermo