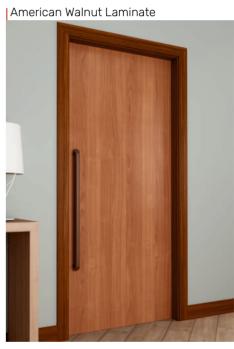

## SELECT THE DESIGN FOR YOU DOOR

**Artistry:** 

**Craftsman:** 

**Elements:** 

**Door Frames:** 

Baltic

Chile Tineo

American Walnut

|American Oak (Bark Fumed)

Particular Wood