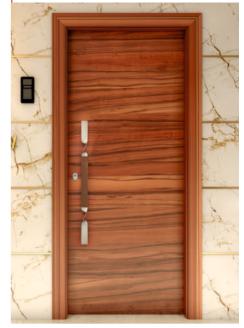

## SELECT THE DESIGN FOR YOU DOOR

**Artistry:** 

**Craftsman:** 

**Elements:** 

**Door Frames:** 

Handle

**Electronic lock** 

Stopper

**Eye Viewer** 

Lock

Siberian Larch (Bark)

| Macassar Ebony

Thermo

Baltic

Chile Tineo

American Walnut

|American Oak (Bark Fumed)

Particular Wood