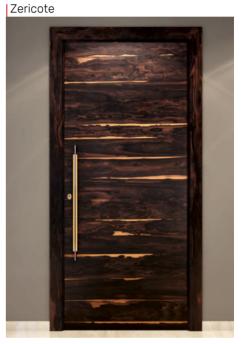

Handle

**Electronic lock** 

Stopper

**Eye Viewer** 

Lock

Siberian Larch (Bark)

| Macassar Ebony

Thermo