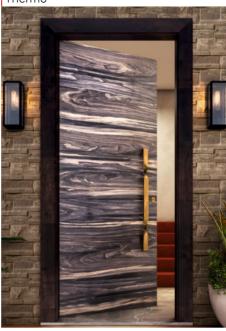

Handle

**Electronic lock** 

Stopper

**Eye Viewer** 

Lock

Siberian Larch (Bark)

| Macassar Ebony

Thermo