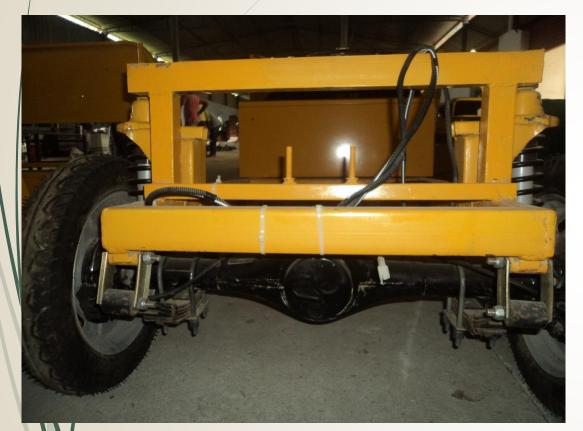

### HELICAL SPRING + HYDRAULIC SHOCK ABSORBER WITH ANTIDIVE

COMFORTABLE AUTO HANDLE WITH LOCKABLE GLOVE BOX & HYDRALIC MASTER CYLINDER BRAKING SYSTEM FRICTION SHOE EXPANDING TYPE.

RIGID AXLE, LEAF SPRING & SHOCK ABSORBER WITH HELICAL SPRINGS

| DRIVE TRAIN:-          |                                                                  |  |
|------------------------|------------------------------------------------------------------|--|
| PEAK POWER - Kw        | 2.25                                                             |  |
| PEAK TORQUE - Nm       | 17.5                                                             |  |
| TRANSMISSION TYPE      | DIRECT DRIVE                                                     |  |
| SUSPENSION & BRAKES: - |                                                                  |  |
| SUSPENSION - FRONT     | HELICAL SPRING + HYDRAULIC SHOCK<br>ABSORBER WITH ANTIDIVE       |  |
| SUSPENSION - REAR      | RIGID AXLE, LEAF SPRING & SHOCK<br>ABSORBER WITH HELICAL SPRINGS |  |
| BRAKE - FRONT / REAR   | HYDRAULIC MASTER CYLINDER                                        |  |
|                        | FRONT: FRICTION SHOE EXPANDING<br>TYPE; REAR:DISC BRAKE          |  |