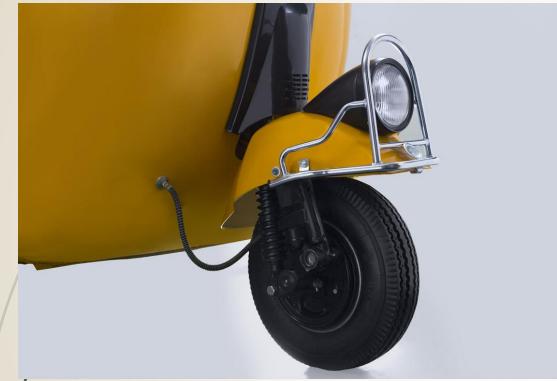

### HELICAL SPRING + HYDRAULIC SHOCK ABSORBER WITH ANTIDIVE

COMFORTABLE AUTO HANDLE WITH LOCKABLE GLOVE BOX & HYDRALIC MASTER CYLINDER BRAKING SYSTEM FRICTION SHOE EXPANDING TYPE.

RIGID AXLE, LEAF SPRING & SHOCK ABSORBER WITH HELICAL SPRINGS

| DRIVE TRAIN:-          |                                                                  |  |
|------------------------|------------------------------------------------------------------|--|
| PEAK POWER - Kw        | 2.25                                                             |  |
| PEAK TORQUE - Nm       | 17.5                                                             |  |
| TRANSMISSION TYPE      | DIRECT DRIVE                                                     |  |
| SUSPENSION & BRAKES: - |                                                                  |  |
| SUSPENSION - FRONT     | HELICAL SPRING + HYDRAULIC SHOCK<br>ABSORBER WITH ANTIDIVE       |  |
| SUSPENSION - REAR      | RIGID AXLE, LEAF SPRING & SHOCK<br>ABSORBER WITH HELICAL SPRINGS |  |
| BRAKE - FRONT / REAR   | HYDRAULIC MASTER CYLINDER                                        |  |
|                        | FRONT: FRICTION SHOE EXPANDING<br>TYPE; REAR:DISC BRAKE          |  |