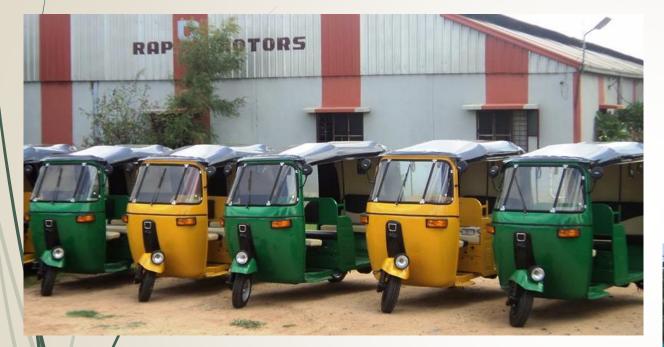

## Welcome to ARD Group

ARD Group is in existence from more than 25 Years in the field of trading & manufacturing. ARD Group is an <u>100% Export Oriented Unit</u> came into existence in 2004 & have started manufacturing of "THREE WHEELER PASSENGER AUTO (Petrol/Diesel) & PICK-UP VAN" 4 Stroke with its Brand name "STAR / IND- STAR" The unit has well-trained technical team & we also have a state of the art manufacturing unit at Cherlapally which has a capacity to manufacture 1000 autos per month.

# " EVOLUTION IS THE WAY OF LIFE"

We are exporting 3 wheelers to 17 different countries for the past

15 years providing them with excellent products and world class services.

ARD GROUP manufactures quality three wheeler passenger auto, and Pick up Cargo models (Petrol/ Diesel/ Gas) automobiles and a semi automated assembly line in, Hyderabad that possess a manufacturing capability of over 1000 auto's per month.

# **MODELS OF PETROL VEHICLES**