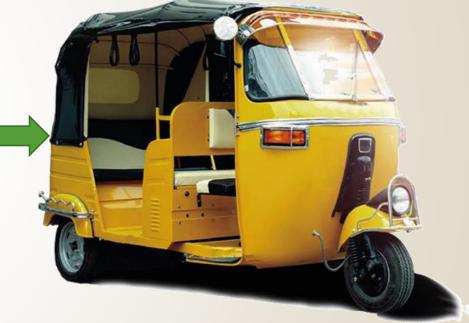

Modi led BJP-NDA government is planning to curb the pollution by giving a major push to electric vehicles in India. As per a report on CNBC-TV18, government sources have informed that the Nitin Gadkari led Ministry of Road Transport and Highways has started working on a draft notification proposing to ban all the IC engine powered two-wheelers and three-wheelers in India starting 2025 for two-wheelers and 2023 for three-wheelers.



# **ARD GROUP AND ELECTRIC VEHICLES**



- Seeing the electric 3 wheelers sales go up in India we have decided to make our entrance in the market by launching our first electric auto RANIE.
- RANIE as the name states is queen of all the rickshaws' in quality and performance.
- Our electric auto RANIE is ARAI approved in the L1 segment.









**RANIE** 







#### **HANDLE RICKSHAWS**

#### **ELECTRIC RICKSHAWS**

#### **ELECTRIC AUTOS**



# **RANIE INDIA'S FIRST E-AUTO**



- Being an exporter of 3 wheelers we take pride in our quality and performance of the vehicle.
- we also take pride in saying our machine is totally Indian and all manufactured inhouse in our state of the art setup at our manufacturing unit











### HELICAL SPRING + HYDRAULIC SHOCK ABSORBER WITH ANTIDIVE



COMFORTABLE AUTO HANDLE WITH LOCKABLE GLOVE BOX & HYDRALIC MASTER CYLINDER BRAKING SYSTEM FRICTION SHOE EXPANDING TYPE.









RIGID AXLE, LEAF SPRING & SHOCK ABSORBER WITH HELICAL SPRINGS

### DUAL COLORED COMFORTABLE AND SPACIOUS SEATS







RIGID AXLE, LEAF SPRING & SHOCK ABSORBER WITH HELICAL SPRINGS



HYDRALIC MASTER CYLINDER BRAKING SYSTEM DISC BRAKE