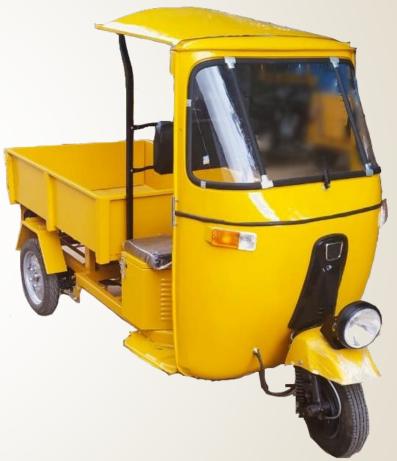

fitted with hydraulic cylinders which helps in applying brakes effortlessly and are very effective in emergency braking also, accompanied with a powerful hand brake.





### **REVERSE DRIVING**



Reversing a vehicle has never been easier, just flick a switch and the vehicle begins to reverse effortlessly. This has been accompanied with a reverse buzzer for safe and accurate driving.



#### **INCLINE MANAGEMENT**

This vehicle can smoothly handle inclines of up to 15 degrees.





A revolutionary new range of electric three wheelers. Powered by lead acid and Lion, RANIE-L will change the world of three wheeler cargo vehicles, it offers increased savings, superior weight carrying capacity and best-inclass comfort for drivers, along with zero emission technology, for a better tomorrow.







The RANIE-L is an electric three-wheeled goods carrier made to positively impact the lives and livelihoods of its owners and drivers. It's the only vehicle of its kind with a 12month warranty, and designed to make the loading, moving, and unloading of small cargos easier and faster. It's hardy frame handles oversized and tall loads with ease, and/is available in custom colors





# **RANIE E-DELIVERY VAN**



A more efficient way of delivering the required goods or product to the customer, An electric delivery van solving all the delivery solutions for short distance deliveries, The zero emission vehicle is not only energy efficient, but also way cheaper than a conventional auto rickshaw.







#### **FEATURES**

**Extremely Strong Body; Built for** carrying heavy load; Super Strengt