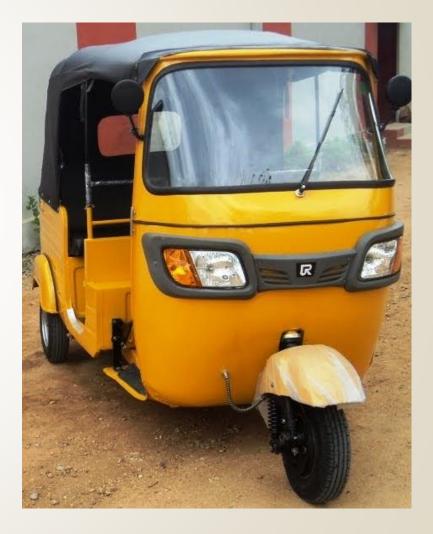

# **MODELS OF PETROL VEHICLES**

## Welcome to ARD Group

ARD Group is in existence from more than 25 Years in the field of trading & manufacturing. ARD Group is an <u>100% Export Oriented Unit</u> came into existence in 2004 & have started manufacturing of "THREE WHEELER PASSENGER AUTO (Petrol/Diesel) & PICK-UP VAN" 4 Stroke with its Brand name "STAR / IND- STAR" The unit has well-trained technical team & we also have a state of the art manufacturing unit at Cherlapally which has a capacity to manufacture 1000 autos per month.