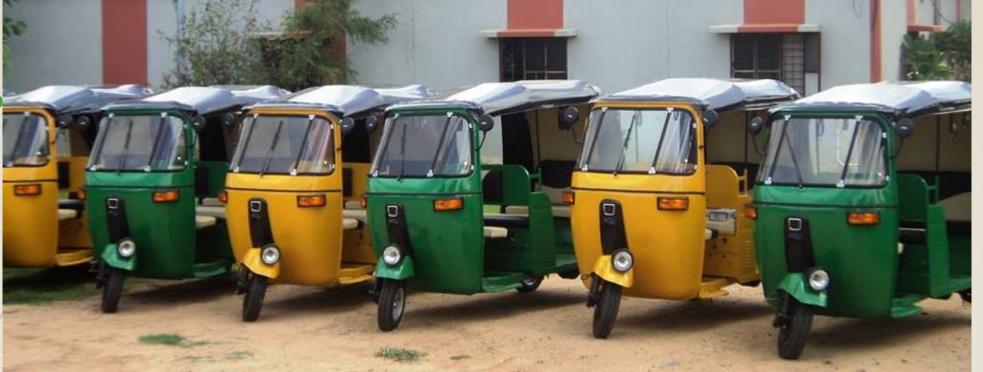

|  |
|           | LOCKABLE GLOVE BOX                             | Yes                                                         |  |
|           | GRAB HANDLES                                   | Yes                                                         |  |
|           | 12V HANDLES                                    | Optional                                                    |  |
| XI        | HAZARD INDICATORS                              | Optional                                                    |  |
|           | TELEMATICS UNIT & GPS                          | Optional                                                    |  |
|           |                                                |                                                             |  |





ECO-MOTORS

# **ARD GROUP/ RAP ECO MOTORS**

## **Manufacturers of Petrol Three Wheelers & Electric Vehicles**

Address: Survey no 312, Rampally Main Road, Rampally, Hyderabad, Telangana 501301, India

**Contact us at: rapmotorsindia@gmail.com; sales@ardgroup.co.in** 

(Ph No: +916300744755; Whats app no:+917799844247)

Website: https://rapmotorsindia.business.site ; https://www.ardgroup.co.in/