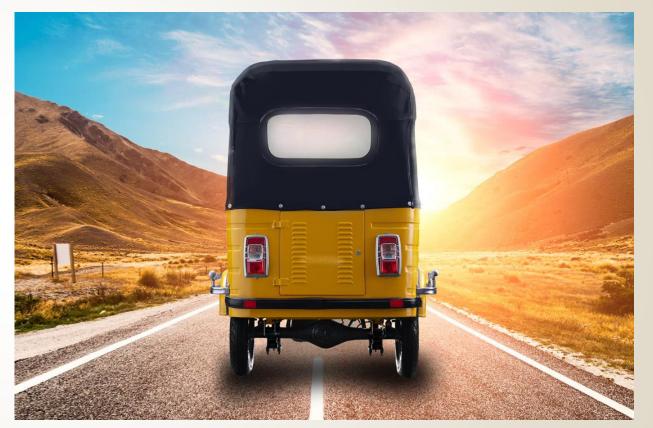

approved in the L1 segment.









**RANIE** 







#### **HANDLE RICKSHAWS**

#### **ELECTRIC RICKSHAWS**

#### **ELECTRIC AUTOS**



# **RANIE INDIA'S FIRST E-AUTO**



- Being an exporter of 3 wheelers we take pride in our quality and performance of the vehicle.
- we also take pride in saying our machine is totally Indian and all manufactured inhouse in our state of the art setup at our manufacturing unit











### HELICAL SPRING + HYDRAULIC SHOCK ABSORBER WITH ANTIDIVE



COMFORTABLE AUTO HANDLE WITH LOCKABLE GLOVE BOX & HYDRALIC MASTER CYLINDER BRAKING SYSTEM FRICTION SHOE EXPANDING TYPE.









RIGID AXLE, LEAF SPRING & SHOCK ABSORBER WITH HELICAL SPRINGS

### DUAL COLORED COMFORTABLE AND SPACIOUS SEATS







RIGID AXLE, LEAF SPRING & SHOCK ABSORBER WITH HELICAL SPRINGS



HYDRALIC MASTER CYLINDER BRAKING SYSTEM DISC BRAKE



#### **FEATURES**



### **UNEVEN TERRAIN**

Owing to the secure/steady design feature of mounting the front wheel on trailing link type suspension and providing the rear wheels with leaf spring and shock absorber it align themselves to the rough terrain and gives a comfortable ride.



### PARKING BRAKE

The parking brake indicator light helps the operator know that the brake is on. This is useful on an incline, while stopping, starting and parking



#### **HYDRAULIC BRAKING SYSTEM**

The front and rear brakes are fitted with hydraulic cylinders which helps in applying brakes effortlessly and are very effective in emergency braking also, accompanied with a powerful hand brake.





### **REVERSE DRIVING**



Reversing a vehicle has