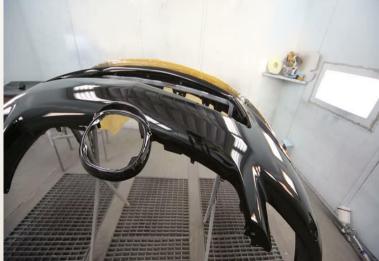

Epoxy Primer - Full body sanding by P-220 & P-400 emery paper & Air blowing / Clean with cloth

Enza PU Finish Solid Paint (Two Coat), 5 - 10 mins. baking 60°C (EMT) / 30 min. F/Off between two coats. & Allow to air dry for Mixing Ratio - 5 : 1 : 2 72 hrs for final testing to 2.5 (DFT 40-45 Micron)