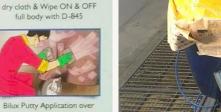

Wipe ON & OFF method (only Putty area)

ECO-MOTORS

Bilux Epoxy Primer (2 coats)

Baking at 60°C (EMT) 5 to 10 mins F/Off between for 30 min. OR Allow to the coats (DFT 30 - 40 micron) air dry for O/N period Mixing Ratio with Bilux Epoxy Hardener 1:1 by Volume