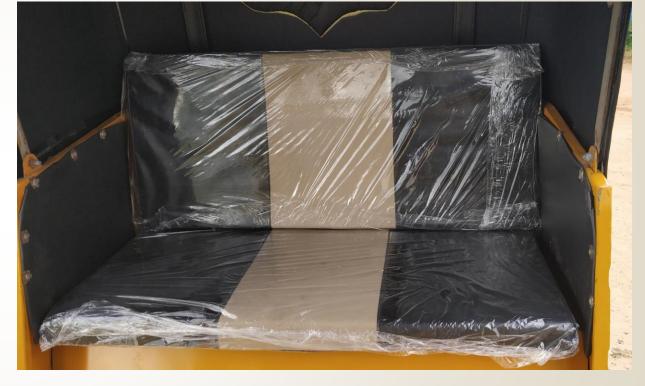

### DUAL COLORED COMFORTABLE AND SPACIOUS SEATS

RIGID AXLE, LEAF SPRING & SHOCK ABSORBER WITH HELICAL SPRINGS

HYDRALIC MASTER CYLINDER BRAKING SYSTEM DISC BRAKE