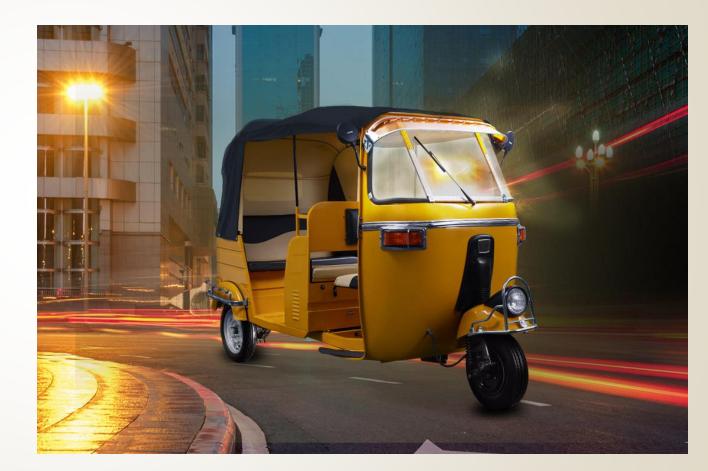

ountry
  - The Narendra Modi led BJP-NDA government is planning to curb the pollution by giving a major push to electric vehicles in India. As per a report on CNBC-TV18, government sources have informed that the Nitin Gadkari led Ministry of Road Transport and Highways has started working on a draft notification proposing to ban all the IC engine powered two-wheelers and three-wheelers in India starting 2025 for two-wheelers and 2023 for three-wheelers.



# **ARD GROUP AND ELECTRIC VEHICLES**



- Seeing the electric 3 wheelers sales go up in India we have decided to make our entrance in the market by launching our first electric auto RANIE.
- RANIE as the name states is queen of all the rickshaws' in quality and performance.
- Our electric auto RANIE is ARAI approved in the L1 segment.









**RANIE** 







#### **HANDLE RICKSHAWS**

#### **ELECTRIC RICKSHAWS**

#### **ELECTRIC AUTOS**



# **RANIE INDIA'S FIRST E-AUTO**



- Being an exporter of 3 wheelers we take pride in our quality and performance of the vehicle.
- we also take pride in saying our machine is totally Indian and all manufactured inhouse in our state of the art setup at our manufacturing unit











### HELICAL SPRING + HYDRAULIC SHOCK ABSORBER WITH ANTIDIVE



COMFORTABLE AUTO HANDLE WITH LOCKABLE GLOVE BOX & HYDRALIC MASTER CYLINDER BRAKING SYSTEM FRICTION SHOE EXPANDING TYPE.









RIGID AXLE, LEAF SPRING & SHOCK ABSORBER WITH HELICAL SPRINGS

### DUAL COLORED COMFORTABLE AND SPACIOUS SEATS







RIGID AXLE, LEAF SPRING & SHOCK ABSORBER WITH HELICAL SPRINGS



HYDRALIC MASTER CYLINDER BRA