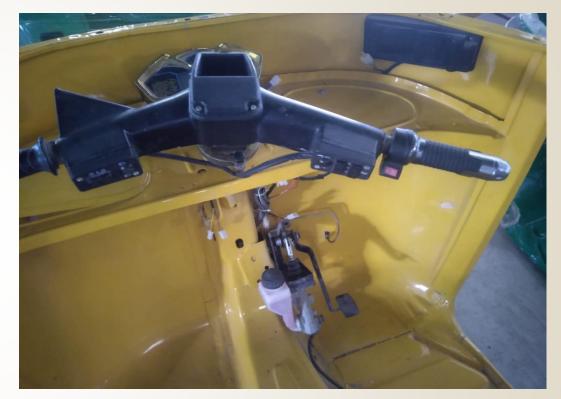

### HELICAL SPRING + HYDRAULIC SHOCK ABSORBER WITH ANTIDIVE

COMFORTABLE AUTO HANDLE WITH LOCKABLE GLOVE BOX & HYDRALIC MASTER CYLINDER BRAKING SYSTEM FRICTION SHOE EXPANDING TYPE.

RIGID AXLE, LEAF SPRING & SHOCK ABSORBER WITH HELICAL SPRINGS

### DUAL COLORED COMFORTABLE AND SPACIOUS SEATS

RIGID AXLE, LEAF SPRING & SHOCK ABSORBER WITH HELICAL SPRINGS

HYDRALIC MASTER CYLINDER BRAKING SYSTEM DISC BRAKE

#### **HYDRAULIC BRAKING SYSTEM**

The front and rear brakes are fitted with hydraulic cylinders which helps in applying brakes effortlessly and are very effective in emergency braking also, accompanied with a powerful hand brake.