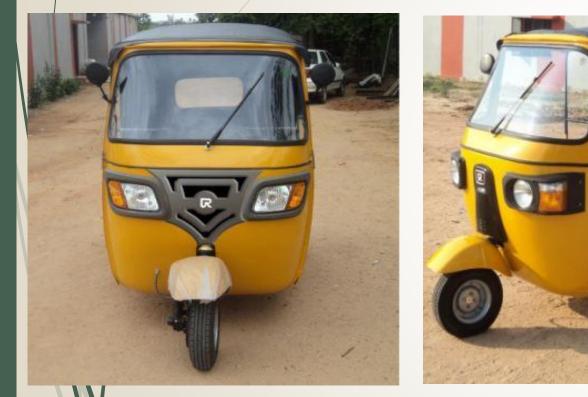

ry.

### **MISSION**

Continuous improvements in meeting all requirements through excellence in the transformation process.

## **CORE VALUE**

Commitment to Quality Growing Together With Clients. Striving For the Best. Respecting Each Others as Members of the Team. Responsive To Changes At ARD we strongly believe that with us

# " EVOLUTION IS THE WAY OF LIFE"



We are exporting 3 wheelers to 17 different countries for the past



15 years providing them with excellent products and world class services.







ARD GROUP manufactures quality three wheeler passenger auto, and Pick up Cargo models (Petrol/ Diesel/ Gas) automobiles and a semi automated assembly line in, Hyderabad that possess a manufacturing capability of over 1000 auto's per month.







# **MODELS OF PETROL VEHICLES**















## **PRODUCT QUALITY AND STANDARDS**



Being a manufacturer and exporter of 3 wheelers for around 25 years we take pride in our product quality and the product goes through a number of processes to maintain the quality of the vehicle ensuring longer life of the vehicle, and also we always strive to lift its quality benchmark to the next level.

Our product was certified by <u>SGS</u> and <u>Bureau Veritas</u> and meets their certification standards.





# **INFRASTRUCTURE**



Our state of the art factory is the major reason for maintaining our quality in the product









# **PROCESSES TO MAINTAIN QUALITY**





7 tank chemical treatment for rust removal and corrosion resistance

- Degreasing
- Water wash
- Derusting
- Water wash
- Surface activation
- Zinc phosphating
-