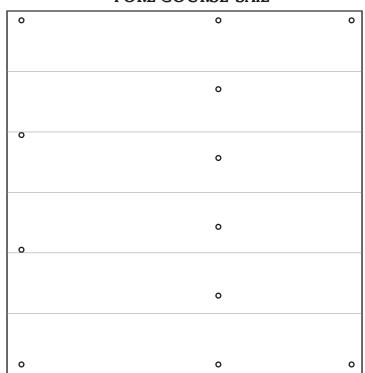

FIRELOCKGAMES.COM





## 

## FORE-COURSE SAIL







SPRIT SAIL





## FORE-COURSE SAIL

| 0 | 0        | 0   |
|---|----------|-----|
|   |          |     |
|   |          |     |
|   |          |     |
|   |          |     |
|   |          |     |
|   | 0        |     |
|   | <b>G</b> |     |
|   |          |     |
|   |          |     |
|   |          | 0   |
|   |          | O . |
|   | •        |     |
|   | •        |     |
|   |          |     |
|   |          |     |
|   |          |     |
|   |          |     |
|   |          |     |
|   | 0        |     |
|   |          |     |
|   |          | 0   |
|   |          |     |
|   |          |     |
|   |          |     |
|   | 0        |     |
|   |          |     |
|   |          |     |
|   |          |     |
|   |          |     |
|   |          |     |
| 0 | 0        | 0