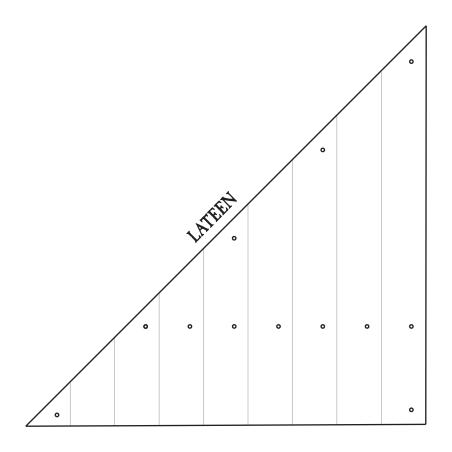

-course Sails' front and back pages with the double sided settings from your printer.





| DE       |                  |     |   |               |
|----------|------------------|-----|---|---------------|
| <b>o</b> | 0                | 0   | 0 | MAIN-TOP SAIL |
|          | 0                |     |   | 0             |
|          | •                |     | 0 |               |
|          | 0                | 0   | ٥ | 0             |
|          |                  |     |   |               |
|          | 0                | 0   | 0 | 0             |
|          |                  |     | ٥ |               |
|          | O                |     |   | 0             |
| 0        | 0                | 0 0 | 0 |               |
|          | MAIN-COURSE SAIL |     |   |               |