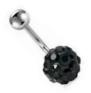

CBOBP-28 Bananabells/12 mm L (with gemstone) Suitable for: Navel (Belly Button) Piercing.

CBOBP-32 Curved Barbell /8 mm L (with 2 gemestones) Suitable for: Ear Piercing, Eyebrow Septum Piercing.

CBOBP-21 Labret Stud/ 8 mm L Suitable for: Lip, Top Lip, Nose Piercing.

CBOBP-25 Bananabells / 12 mm L (with gemstones) Suitable for: Navel (Belly Button) Piercing.

CBOBP-29 Curved Barbell/10 mm L Suitable for: Ear Piercing, Eyebrow Septum Piercing.

CBOBP-33 Curved Barbell / 8 mm L Suitable for: Ear Piercing, Eyebrow Septum Piercing.

CBOBP-22 Bananabells /12 mm L (with 2 gemstones) Suitable for: Navel (Belly Button) Piercing.

CBOBP-26 Circular Barbell/ 8 mm D

Suitable for: Ear, Eyebrow, Lip, Navel, Nipple Piercing.

CBOBP-30 Labret Studs / 8 mm L Suitable for: Lip, Top Lip, Nose Piercing.