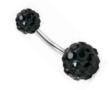

CBOBP-28 Bananabells/12 mm L (with gemstone) Suitable for: Navel (Belly Button) Piercing.

CBOBP-32 Curved Barbell /8 mm L (with 2 gemestones) Suitable for: Ear Piercing, Eyebrow Septum Piercing.

CBOBP-21 Labret Stud/ 8 mm L Suitable for: Lip, Top Lip, Nose Piercing.

CBOBP-25 Bananabells / 12 mm L (with gemstones) Suitable for: Navel (Belly Button) Piercing.

CBOBP-29 Curved Barbell/10 mm L Suitable for: Ear Piercing, Eyebrow Septum Piercing.

CBOBP-33 Curved Barbell / 8 mm L Suitable for: Ear Piercing, Eyebrow Septum Piercing.

CBOBP-22 Bananabells /12 mm L (with 2 gemstones) Suitable for: Navel (Belly Button) Piercing.

CBOBP-26 Circular Barbell/ 8 mm D

Suitable for: Ear, Eyebrow, Lip, Navel, Nipple Piercing.

CBOBP-30 Labret Studs / 8 mm L Suitable for: Lip, Top Lip, Nose Piercing.