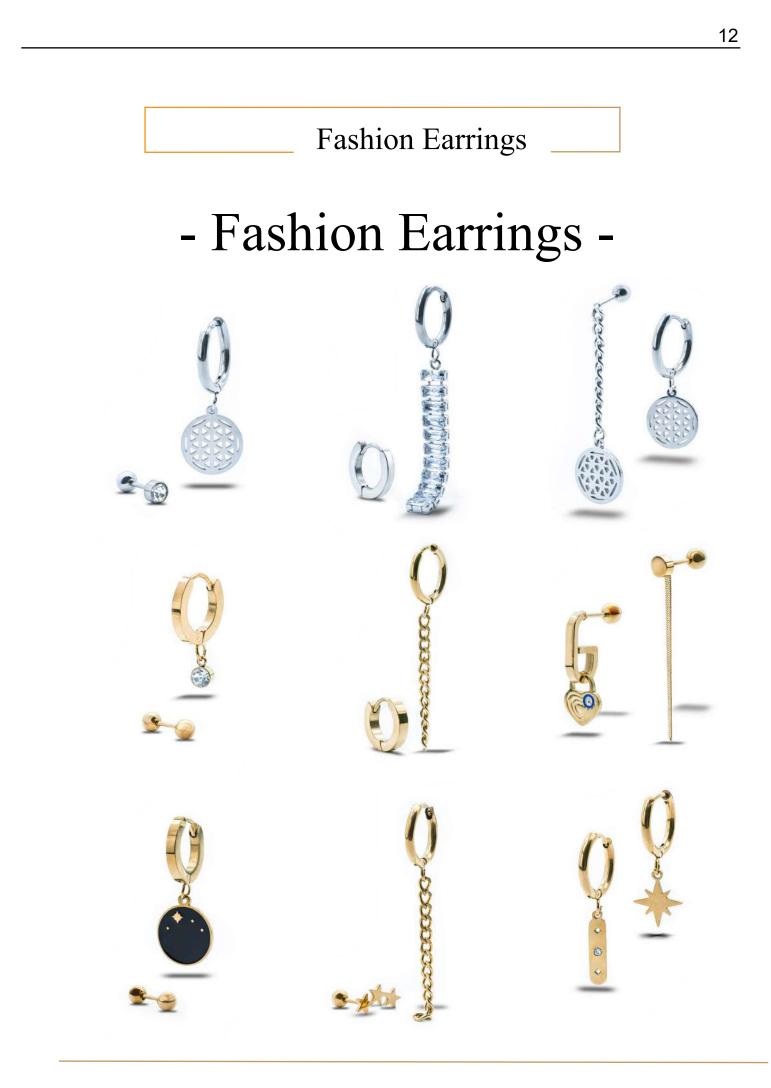

#### **Fashion Earrings**

# - Drops Earrings -

Our models are updated every season and they follow the latest fashion trends.

They are made from surgical stainless steel, titanium, brass, copper, nickel, and mixture of metals, plated by gold, or platinum.

C-bo Fashion earrings are ideal for special occasions or daily use.