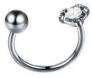

# **Body** Piercings

We offer high quality and affordable body jewelries to wear, made from stainless steel and Titanium. Stainless steel: Jewelry is made from surgical grade stainless steel. This jewelry can be used in initial piercing and comes in a variety of styles.

CBOBP-12 Circular Barbell/ 8 mm D (with gemstones) Suitable for: Ear, Eyebrow, Lip, Navel, Nipple Piercing.

CBOBP-16 Captive Bead Ring/10 mm D (with gemstones) Suitable for: Earlobes, and Nipple piercings.