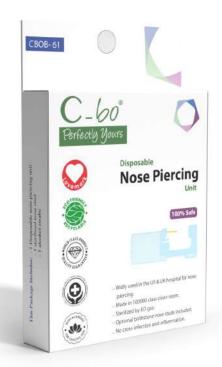

#### CBOP61 - Disposable Nose Piercing Unit

#### Features:

- Sterilized
- Hypoallergenic
- Manufactured from surgical stainless steel
- High quality
- Single use only
- Easy to use

#### Care Instructions:

- You should cleanse the piercing thoroughly twice a day.
- Avoid contacting the nose lobe with the hands, collar, water or make-up within the first 24 hours.
- Rotate the nose stud every day.
- Keep C-bo medical stud on the nose for at least one week.