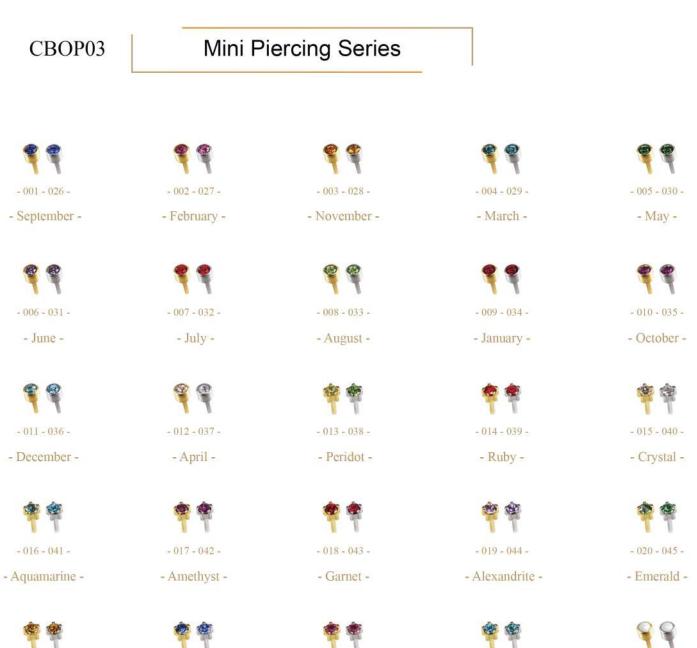

- Blue Zircon -

- 025 - 050 -- White Pearl -

| CBOP02        | Tiffany Pie     | ercing Series |                |               |
|---------------|-----------------|---------------|----------------|---------------|
| *             | *               | <b>*</b>      | ۲              | ۰             |
| - 001 - 021 - | - 002 - 023 -   | - 003 - 014 - | - 004 - 013 -  | - 005 - 017 - |
| - Peridot -   | - Ruby -        | - Crystal -   | - Aquamarine - | - Amethyst -  |
| * *           | *               | *             | *              | <b>*</b>      |
| - 006 - 018 - | - 007 - 020 -   | - 008 - 022 - | - 009 - 019 -  | - 010 - 015 - |
| - Garnet -    | - Alexandrite - | - Emerald -   | - Topaz -      | - Saphire -   |
| *             | *               |               |                |               |
| - 011 - 024 - | - 012 - 016 -   |               |                |               |
| - Rose -      | - Blue Zircon - |               |                |               |