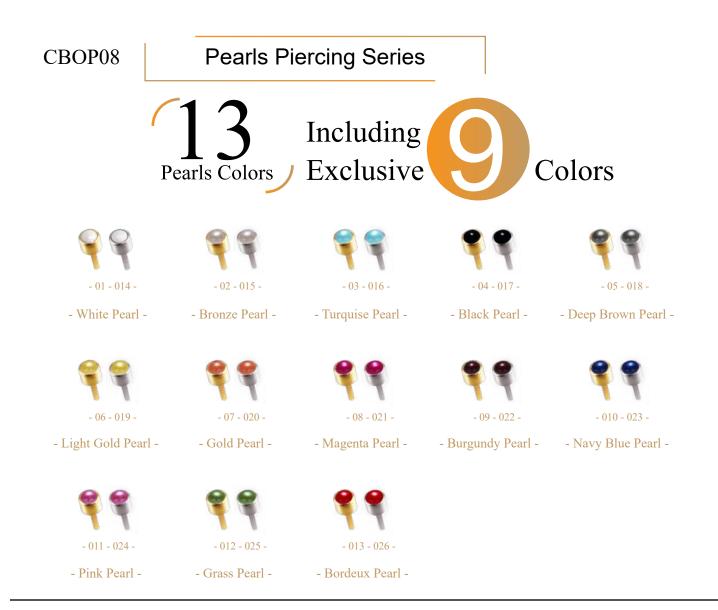

|        |     |  |  |







Aurora Borealis refers to the thin metallic coating that is sprayed onto crystals, creating a beautiful iridescent sheen. ... So if you come across a bead that has an AB listed after the color, just know it means extra sparkly and iridescent!

















- 021 - 046 -

- Topaz -



- Round Pearl -

- 022 - 047 -

- Saphire -

- 023 - 048 -

- Rose -

- 024 - 049 -

- Blue Zircon -

- 025 - 050 -- White Pearl -

| CBOP02        | Tiffany Pie     | ercing Series |                |               |
|---------------|-----------------|---------------|----------------|---------------|
| *             | *               | <b>*</b>      | ۲              | ۰             |
| - 001 - 021 - | - 002 - 023 -   | - 003 - 014 - | - 004 - 013 -  | - 005 - 017 - |
| - Peridot -   | - Ruby -        | - Crystal -   | - Aquamarine - | - Amethyst -  |
| * *           | *               | *             | *              | <b>*</b>      |
| - 006 - 018 - | - 007 - 020 -   | - 008 - 022 - | - 009 - 019 -  | - 010 - 015 - |
| - Garnet -    | - Alexandrite -