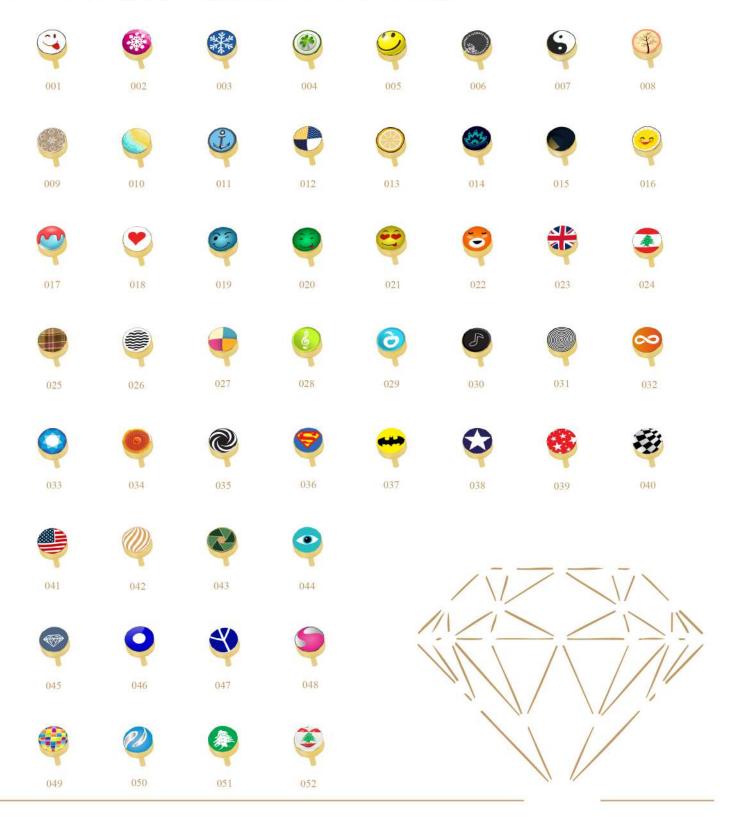

#### **Newness Series**

Our Newness earrings represent one of our great and exclusive series, they are a stunning choice, and the perfect complement to a fancy or everyday look. Newness earrings typically contain a special design that is surrounded by a circle frame. The earrings are available with many center designs. Newness earrings are a bit fancier than the regular piercing studs but can still be worn every day.