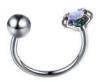

# **Body** Piercings

We offer high quality and affordable body jewelries to wear, made from stainless steel and Titanium. Stainless steel: Jewelry is made from surgical grade stainless steel. This jewelry can be used in initial piercing and comes in a variety of styles.

CBOBP-13 Circular Barbell/10 mm D (with gemstones) Suitable for: Ear, Eyebrow, Lip, Navel, Nipple Piercing.

CBOBP-17 Straight Barbell/18 mm L (with gemstone) Suitable for: Ear Piercing.

CBOBP-14 Nose Ring Screw (Round Shape with gemstone)