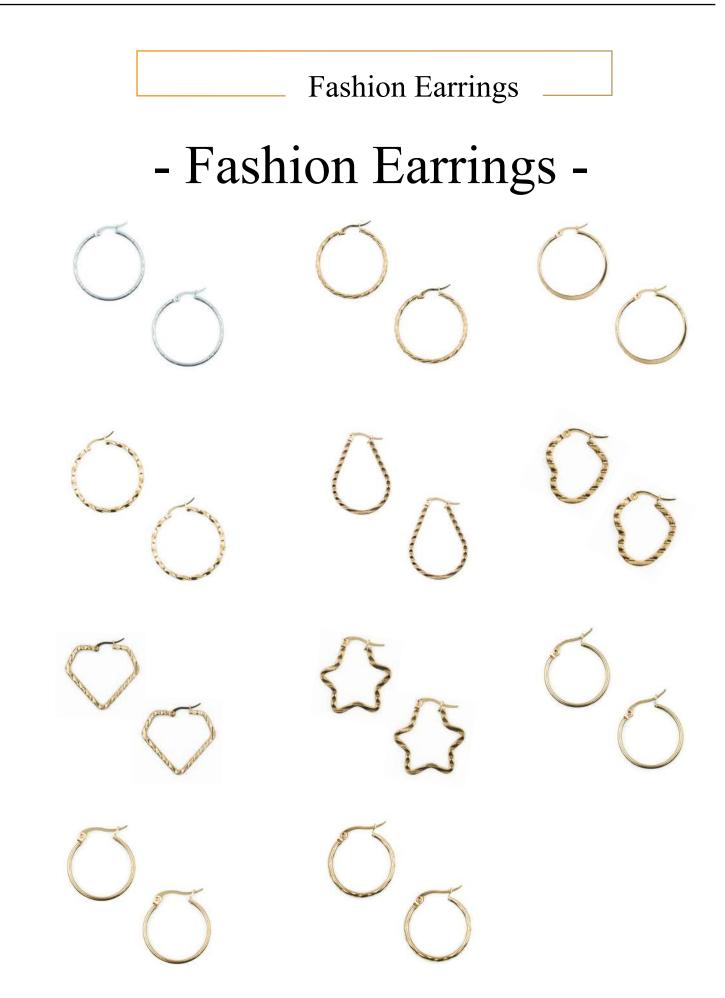

#### **Fashion Earrings**

# - Drops Earrings -

Our models are updated every season and they follow the latest fashion trends.

They are made from surgical stainless steel, titanium, brass, copper, nickel, and mixture of metals, plated by gold, or platinum.

C-bo Fashion earrings are ideal for special occasions or daily use.