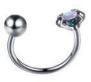

CBOBP-12 Circular Barbell/ 8 mm D (with gemstones) Suitable for: Ear, Eyebrow, Lip, Navel, Nipple Piercing.

CBOBP-16 Captive Bead Ring/10 mm D (with gemstones) Suitable for: Earlobes, and Nipple piercings.

CBOBP-13 Circular Barbell/10 mm D (with gemstones) Suitable for: Ear, Eyebrow, Lip, Navel, Nipple Piercing.

CBOBP-17 Straight Barbell/18 mm L (with gemstone) Suitable for: Ear Piercing.

CBOBP-14 Nose Ring Screw (Round Shape with gemstone)

CBOBP-18 Curved Barbell/ 8 mm L (with gemstones) Suitable for: Ear, Eyebrow, Lip, Navel, Nipple Piercing.

CBOBP-15 Labret Stud/ 8 mm L (with gemstones) Suitable for: Lip, Top Lip, Nose Piercing.

CBOBP-19 Labret Stud/ 8 mm L (with gemstone) Suitable for: Lip, Top Lip, Nose Piercing.