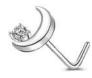

CBOBP-01 Nose Stud Piercing (Heart Shape)

CBOBP-05 Nose Stud Piercing (Round Shape with gemstone)

CBOBP-02 Nose Stud Piercing (Ball Shape)

CBOBP-06 Nose Stud Piercing (Flower Shape with gemstone)

CBOBP-03 Nose Stud Piercing (Heart Shape with gemstone)

CBOBP-10 Nose Ring Screw (Heart Shape with gemstone)

CBOBP-04 Nose Stud Piercing (Star Shape with gemstone)

| 0  |   | 100  |
|----|---|------|
| N  | 6 | 10   |
| // |   | =(0) |

CBOBP-11 Nose Ring Screw (Rabbit Shape with gemstone)