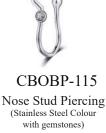

CBOBP-111 Nose Piercing 10mm (Stainless Steel Colour)

CBOBP-116 Nose Stud Piercing (Stainless Steel Colour with gemstones)

CBOBP-117 Nose Stud Piercing (Stainless Steel Colour with gemstone)

CBOBP-118 Nose Stud Piercing (Stainless Steel Colour with gemstone)