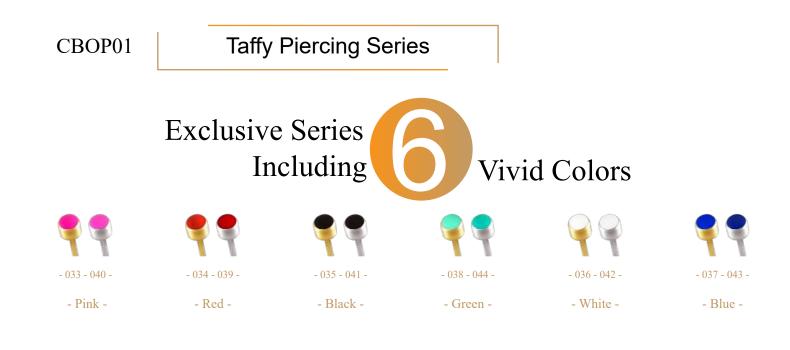

- 021 - 046 -

- Topaz -

- Round Pearl -

- 022 - 047 -

- Saphire -

- 023 - 048 -

- Rose -

- 024 - 049 -

- Blue Zircon -

- 025 - 050 -- White Pearl -

| CBOP02        | Tiffany Pie     | ercing Series |                |               |
|---------------|-----------------|---------------|----------------|---------------|
| *             | *               | <b>*</b>      | ۲              | ۰             |
| - 001 - 021 - | - 002 - 023 -   | - 003 - 014 - | - 004 - 013 -  | - 005 - 017 - |
| - Peridot -   | - Ruby -        | - Crystal -   | - Aquamarine - | - Amethyst -  |
| * *           | *               | *             | *              | <b>*</b>      |
| - 006 - 018 - | - 007 - 020 -   | - 008 - 022 - | - 009 - 019 -  | - 010 - 015 - |
| - Garnet -    | - Alexandrite - | - Emerald -   | - Topaz -      | - Saphire -   |
| *             | *               |               |                |               |
| - 011 - 024 - | - 012 - 016 -   |               |                |               |
| - Rose -      | - Blue Zircon - |               |                |               |