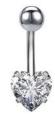

CBOBP-28 Bananabells/12 mm L (with gemstone) Suitable for: Navel (Belly Button) Piercing.

CBOBP-32 Curved Barbell /8 mm L (with 2 gemestones) Suitable for: Ear Piercing, Eyebrow Septum Piercing.

CBOBP-21 Labret Stud/ 8 mm L Suitable for: Lip, Top Lip, Nose Piercing.

CBOBP-25 Bananabells / 12 mm L (with gemstones) Suitable for: Navel (Belly Button) Piercing.

CBOBP-29 Curved Barbell/10 mm L Suitable for: Ear Piercing, Eyebrow Septum Piercing.

CBOBP-33 Curved Barbell / 8 mm L Suitable for: Ear Piercing, Eyebrow Septum Piercing.

CBOBP-22 Bananabells /12 mm L (with 2 gemstones) Suitable for: Navel (Belly Button) Piercing.

CBOBP-26 Circular Barbell/ 8 mm D

Suitable for: Ear, Eyebrow, Lip, Navel, Nipple Piercing.

CBOBP-30 Labret Studs / 8 mm L Suitable for: Lip, Top Lip, Nose Piercing.