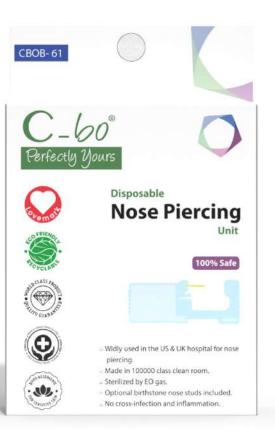

#### CBOP61 - Disposable Nose Piercing Unit

#### Features:

- Sterilized
- Hypoallergenic
- Manufactured from surgical stainless steel
- High quality
- Single use only
- Easy to use

#### Care Instructions:

- You should cleanse the piercing thoroughly twice a day.
- Avoid contacting the nose lobe with the hands, collar, water or make-up within the first 24 hours.
- Rotate the nose stud every day.
- Keep C-bo medical stud on the nose for at least one week.