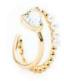

CBOBP-01 Nose Stud Piercing (Heart Shape)

CBOBP-05 Nose Stud Piercing (Round Shape with gemstone)

CBOBP-02 Nose Stud Piercing (Ball Shape)

CBOBP-06 Nose Stud Piercing (Flower Shape with gemstone)

CBOBP-03 Nose Stud Piercing (Heart Shape with gemstone)

CBOBP-10 Nose Ring Screw (Heart Shape with gemstone)

CBOBP-04 Nose Stud Piercing (Star Shape with gemstone)

| 0  |   | 100  |
|----|---|------|
| N  | 6 | 10   |
| // |   | =(0) |

CBOBP-11 Nose Ring Screw (Rabbit Shape with gemstone)