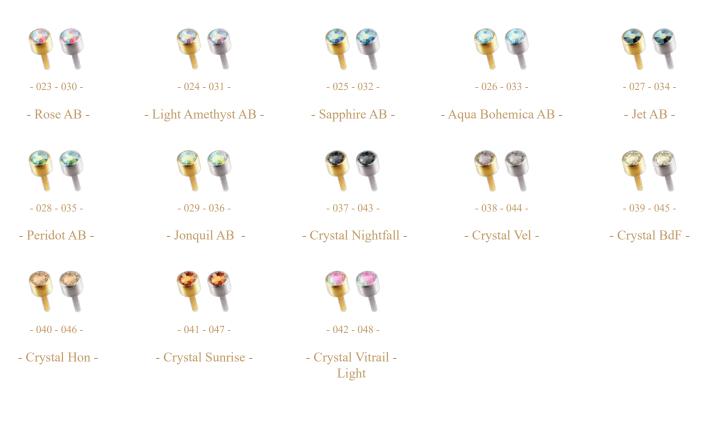

Aurora Borealis refers to the thin metallic coating that is sprayed onto crystals, creating a beautiful iridescent sheen. ... So if you come across a bead that has an AB listed after the color, just know it means extra sparkly and iridescent!