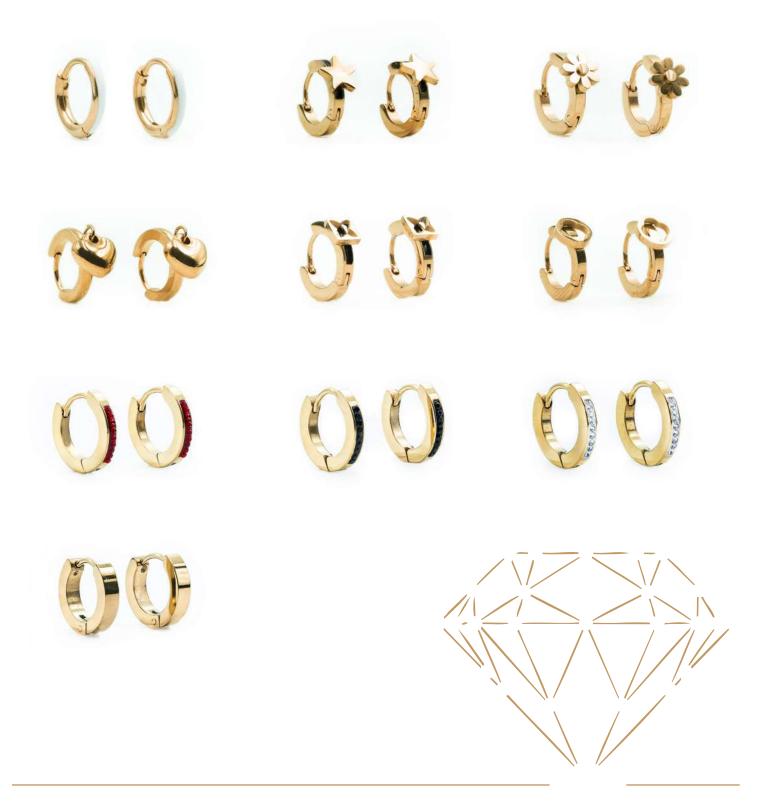

7 - 020 -   | - 008 - 022 - | - 009 - 019 -  | - 010 - 015 - |
| - Garnet -    | - Alexandrite - | - Emerald -   | - Topaz -      | - Saphire -   |
| *             | *               |               |                |               |
| - 011 - 024 - | - 012 - 016 -   |               |                |               |
| - Rose -      | - Blue Zircon - |               |                |               |



#### **Fashion Earrings**

# - Drops Earrings -



Our models are updated every season and they follow the latest fashion trends.

They are made from surgical stainless steel, titanium, brass, copper, nickel, and mixture of metals, plated by gold, or platinum.

C-bo Fashion earrings are ideal for special occasions or daily use.

















#### Fashion Earrings

# - Huggies Earrings -



# Kids Fashion Earrings - Alluring Earrings -



## Kids Fashion Earrings - Alluring Earrings -



## Kids Fashion \_\_\_\_\_ Earrings - Alluring Earrings -



## Kids Fashion Earrings - Catchy Earrings -





# Kids Fashion Earrings - Catchy Earrings -





SCORES

# **Body** Piercings

We offer high quality and affordable body jewelries to wear, made from stainless steel and Titanium. Stainless steel: Jewelry is made from surgical grade stainless steel. This jewelry can be used in initial piercing and comes in a variety of styles.

0

Titanium: is the best of metals used for body piercing jewelry because of its absolute resistance to body fluid attacks. It is 100% compatible with the human body and does not produce allergies, skin irritations or discoloration of any sort, which makes i