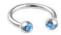

CBOBP-12 Circular Barbell/ 8 mm D (with gemstones) Suitable for: Ear, Eyebrow, Lip, Navel, Nipple Piercing.

CBOBP-16 Captive Bead Ring/10 mm D (with gemstones) Suitable for: Earlobes, and Nipple piercings.

CBOBP-13 Circular Barbell/10 mm D (with gemstones) Suitable for: Ear, Eyebrow, Lip, Navel, Nipple Piercing.

CBOBP-17 Straight Barbell/18 mm L (with gemstone) Suitable for: Ear Piercing.

CBOBP-14 Nose Ring Screw (Round Shape with gemstone)