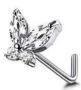

CBOBP-01 Nose Stud Piercing (Heart Shape)

CBOBP-05 Nose Stud Piercing (Round Shape with gemstone)

CBOBP-02 Nose Stud Piercing (Ball Shape)

CBOBP-06 Nose Stud Piercing (Flower Shape with gemstone)

CBOBP-03 Nose Stud Piercing (Heart Shape with gemstone)

CBOBP-10 Nose Ring Screw (Heart Shape with gemstone)

CBOBP-04 Nose Stud Piercing (Star Shape with gemstone)

| 0  |   | 100  |
|----|---|------|
| N  | 6 | 10   |
| // |   | =(0) |

CBOBP-11 Nose Ring Screw (Rabbit Shape with gemstone)