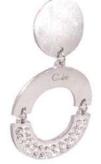

#### **Fashion Earrings**

# - Drops Earrings -

Our models are updated every season and they follow the latest fashion trends.

They are made from surgical stainless steel, titanium, brass, copper, nickel, and mixture of metals, plated by gold, or platinum.