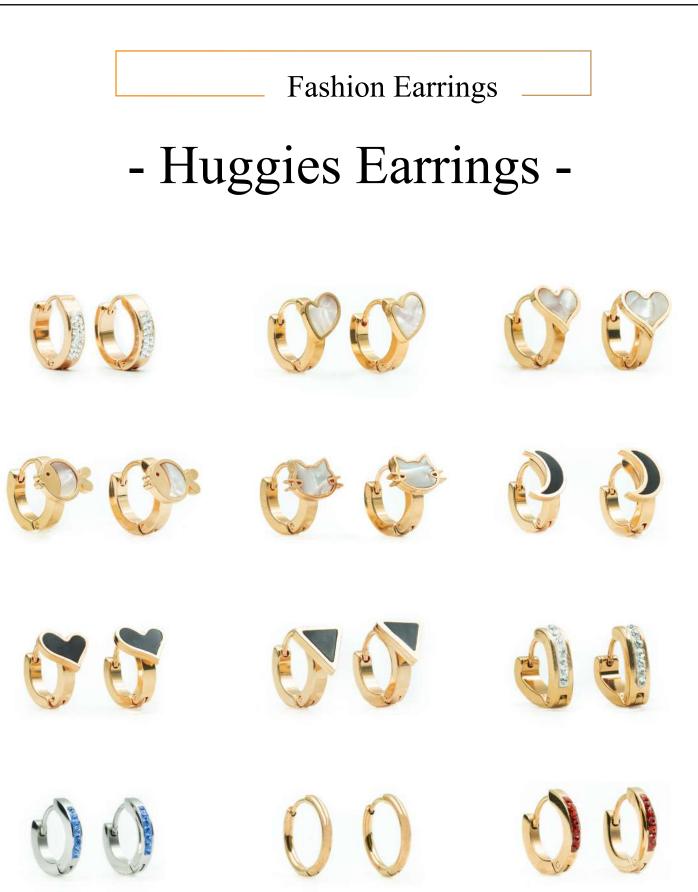

| <b>*</b>      |
| - 006 - 018 - | - 007 - 020 -   | - 008 - 022 - | - 009 - 019 -  | - 010 - 015 - |
| - Garnet -    | - Alexandrite - | - Emerald -   | - Topaz -      | - Saphire -   |
| *             | *               |               |                |               |
| - 011 - 024 - | - 012 - 016 -   |               |                |               |
| - Rose -      | - Blue Zircon - |               |                |               |



#### **Fashion Earrings**

# - Drops Earrings -



Our models are updated every season and they follow the latest fashion trends.

They are made from surgical stainless steel, titanium, brass, copper, nickel, and mixture of metals, plated by gold, or platinum.

C-bo Fashion earrings are ideal for special occasions or daily use.

















#### Fashion Earrings

# - Huggies Earrings -



# Kids Fashion Earrings - Alluring Earrings -



## Kids Fashion Earrings - Alluring Earrings -



## Kids Fashion \_\_\_\_\_ Earrings - Alluring Earrings -



## Kids Fashion Earrings - Catchy Earrings -





# Kids Fashion Earrings - Catchy Earrings -





SCORES

# **Body** Piercings

We offer high quality and affordable body jewelries to wear, made from stainless steel and Titanium. Stainless steel: Jewelry is made from surgical grade stainless steel. This jewelry can be used in initial piercing and comes in a variety of styles.

0

Titanium: is the best of metals used for body piercing jewelry because of its absolute resistance to body fluid attacks. It is 100% compatible with the human body and does not produce allergies, skin irrita