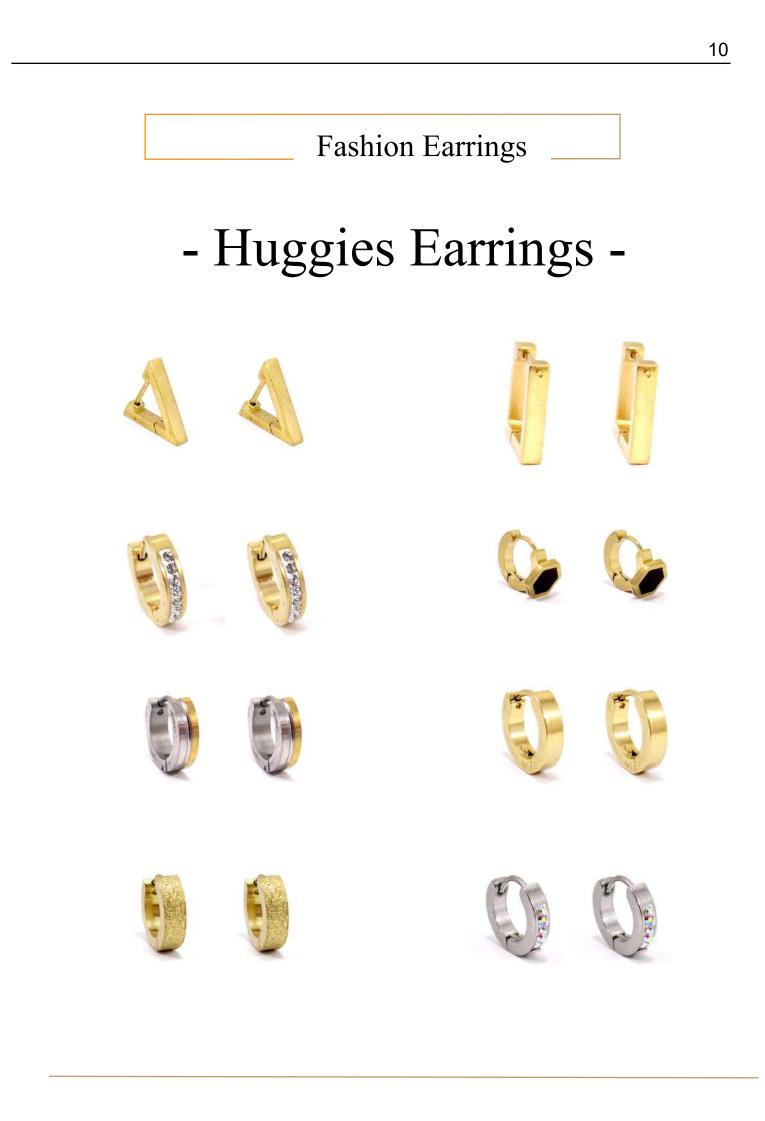

| *              | <b>*</b>      |
| - 006 - 018 - | - 007 - 020 -   | - 008 - 022 - | - 009 - 019 -  | - 010 - 015 - |
| - Garnet -    | - Alexandrite - | - Emerald -   | - Topaz -      | - Saphire -   |
| *             | *               |               |                |               |
| - 011 - 024 - | - 012 - 016 -   |               |                |               |
| - Rose -      | - Blue Zircon - |               |                |               |



#### **Fashion Earrings**

# - Drops Earrings -



Our models are updated every season and they follow the latest fashion trends.

They are made from surgical stainless steel, titanium, brass, copper, nickel, and mixture of metals, plated by gold, or platinum.

C-bo Fashion earrings are ideal for special occasions or daily use.

















#### Fashion Earrings

# - Huggies Earrings -



# Kids Fashion Earrings - Alluring Earrings -



## Kids Fashion Earrings - Alluring Earrings -



## Kids Fashion \_\_\_\_\_ Earrings - Alluring Earrings -



## Kids Fashion Earrings - Catchy Earrings -





# Kids Fashion Earrings - Catchy Earrings -





SCORES

# **Body** Piercings

We offer high quality and affordable body jewelries to wear, made from stainless steel and Titanium. Stainless steel: Jewelry is made from surgical grade stainless steel. This jewelry can be used in initial piercing and comes in a variety of styles.

0

Titanium: is the best of metals used for body piercing jewelry because of its absolute resistance to body fluid attacks. It is 100% compatible with the human body and does not produce allergies, ski