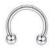

CBOBP-12 Circular Barbell/ 8 mm D (with gemstones) Suitable for: Ear, Eyebrow, Lip, Navel, Nipple Piercing.

CBOBP-16 Captive Bead Ring/10 mm D (with gemstones) Suitable for: Earlobes, and Nipple piercings.

CBOBP-13 Circular Barbell/10 mm D (with gemstones) Suitable for: Ear, Eyebrow, Lip, Navel, Nipple Piercing.

CBOBP-17 Straight Barbell/18 mm L (with gemstone) Suitable for: Ear Piercing.

CBOBP-14 Nose Ring Screw (Round Shape with gemstone)