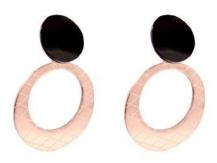

#### **Fashion Earrings**

# - Drops Earrings -

Our models are updated every season and they follow the latest fashion trends.

They are made from surgical stainless steel, titanium, brass, copper, nickel, and mixture of metals, plated by gold, or platinum.