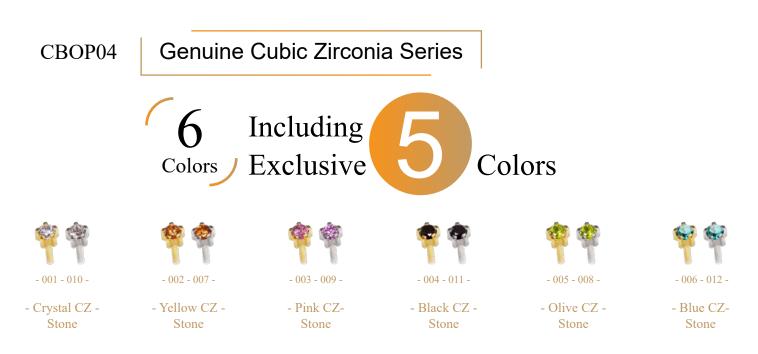

|        |     |  |  |







Aurora Borealis refers to the thin metallic coating that is sprayed onto crystals, creating a beautiful iridescent sheen. ... So if you come across a bead that has an AB listed after the color, just know it means extra sparkly and iridescent!

















- 021 - 046 -

- Topaz -



- Round Pearl -

- 022 - 047 -

- Saphire -

- 023 - 048 -

- Rose -

- 024 - 049 -

- Blue Zircon -

- 025 - 050 -- White Pearl -

| CBOP02        | Tiffany Pie     | ercing Series |                |               |
|---------------|-----------------|---------------|----------------|---------------|
| *             | *               | <b>*</b>      | ۲              | ۰             |
| - 001 - 021 - | - 002 - 023 -   | - 003 - 014 - | - 004 - 013 -  | - 005 - 017 - |
| - Peridot -   | - Ruby -        | - Crystal -   | - Aquamarine - | - Amethyst -  |
| * *           | *               | *             | *              | <b>*</b>      |
| - 006 - 018 - | - 007 - 020 -   | - 008 - 022 - | - 009 - 019 -  | - 010 - 015 - |
| - Garnet -    | - Alexandrite - |