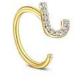

CBOBP-01 Nose Stud Piercing (Heart Shape)

CBOBP-05 Nose Stud Piercing (Round Shape with gemstone)

CBOBP-02 Nose Stud Piercing (Ball Shape)

CBOBP-06 Nose Stud Piercing (Flower Shape with gemstone)

CBOBP-03 Nose Stud Piercing (Heart Shape with gemstone)

CBOBP-10 Nose Ring Screw (Heart Shape with gemstone)

CBOBP-04 Nose Stud Piercing (Star Shape with gemstone)

| 0  |   | 100  |
|----|---|------|
| N  | 6 | 10   |
| // |   | =(0) |

CBOBP-11 Nose Ring Screw (Rabbit Shape with gemstone)