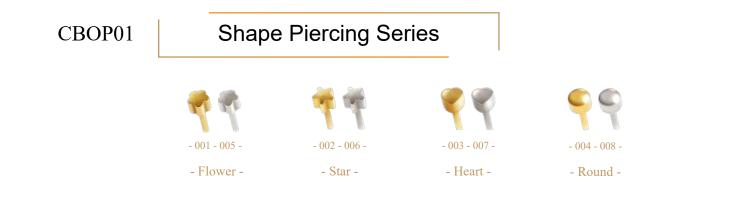

# **Body** Piercings

We offer high quality and affordable body jewelries to wear, made from stainless steel and Titanium. Stainless steel: Jewelry is made from surgical grade stainless steel. This jewelry can be used in initial piercing and comes in a variety of styles.