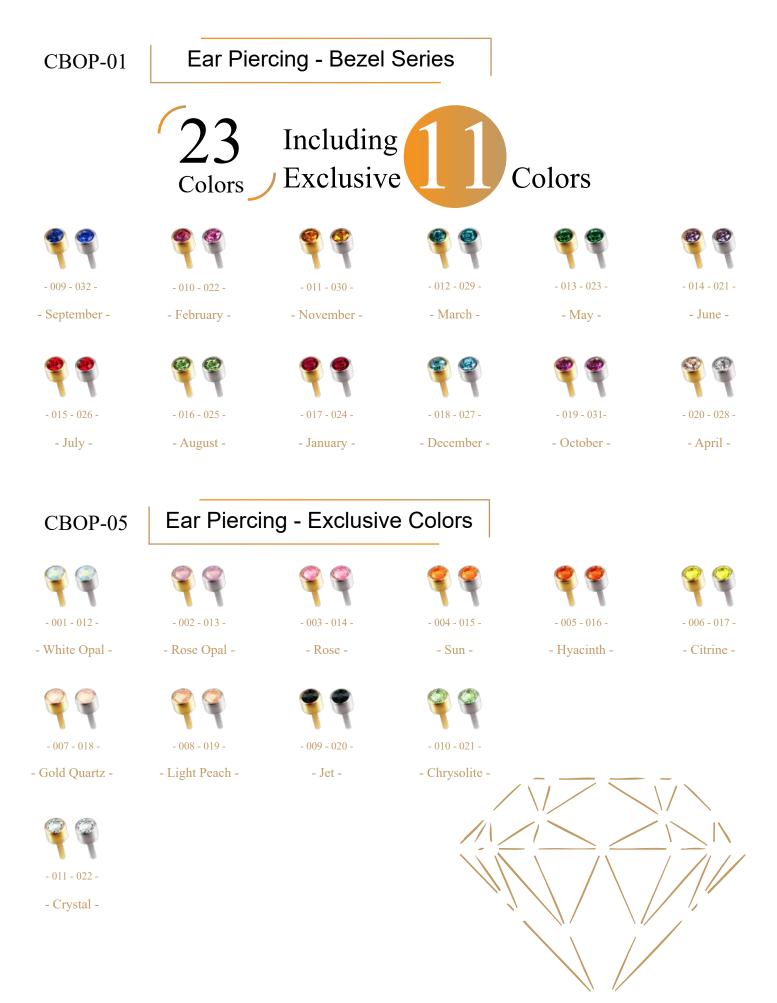

|        |     |  |  |







Aurora Borealis refers to the thin metallic coating that is sprayed onto crystals, creating a beautiful iridescent sheen. ... So if you come across a bead that has an AB listed after the color, just know it means extra sparkly and iridescent!

















- 021 - 046 -

- Topaz -



- Round Pearl -

- 022 - 047 -

- Saphire -

- 023 - 048 -

- Rose -

- 024 - 049 -

- Blue Zircon -

- 025 - 050 -- White Pearl -

| CBOP02        | Tiffany Pie     | ercing Series |                |               |
|---------------|-----------------|---------------|----------------|---------------|
| *             | *               | <b>*</b>      | ۲              | ۰             |
| - 001 - 021 - | - 002 - 023 -   | - 003 - 014 - | - 004 - 013 -  | - 005 - 017 - |
| - Peridot -   | - Ruby -        |