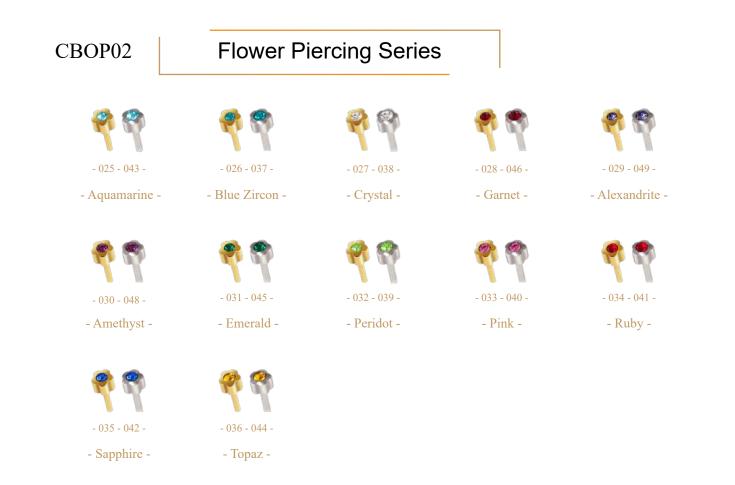

- 021 - 046 -

- Topaz -

- Round Pearl -

- 022 - 047 -

- Saphire -

- 023 - 048 -

- Rose -

- 024 - 049 -

- Blue Zircon -

- 025 - 050 -- White Pearl -

| CBOP02        | Tiffany Pie     | ercing Series |                |               |
|---------------|-----------------|---------------|----------------|---------------|
| *             | *               | <b>*</b>      | ۲              | ۰             |
| - 001 - 021 - | - 002 - 023 -   | - 003 - 014 - | - 004 - 013 -  | - 005 - 017 - |
| - Peridot -   | - Ruby -        | - Crystal -   | - Aquamarine - | - Amethyst -  |
| * *           | *               | *             | *              | <b>*</b>      |
| - 006 - 018 - | - 007 - 020 -   | - 008 - 022 - | - 009 - 019 -  | - 010 - 015 - |
| - Garnet -    | - Alexandrite - | - Emerald -   | - Topaz -      | - Saphire -   |
| *             | *               |               |                |               |
| - 011 - 024 - | - 012 - 016 -   |               |                |               |
| - Rose -      | - Blue Zircon - |               |                |               |