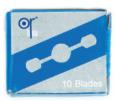

#### CT-467 Corn Cutter Blades

#### **Features:**

- 10 Super sharp blades.
- Made from High quality material.
- · Long-lasting.