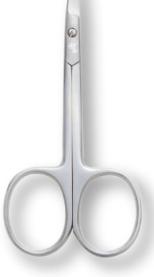

#### CT-423 **Safety Scissors**

#### **Features:**

- Rounded tips prevent accidential cuts.
- Ideal for sensitive or delicate areas.
- High Quality Stainless Steel.
- Long-lasting easy to clean.