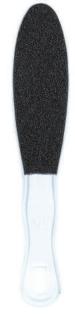

### Stainless Steel Foot File with Refill Grits

#### **Features:**

- Easiest way to remove the calluses and old cracked foot skin.
- Large pad surface to optimize the efficiency.
- Enhances the smoothness of the foot.
- Stainless steel handle can be sterilized after removal of the sick-on grits.
- Comes with 10 pieces of grit replacement pads (5 Coarse / 5 Fine Refill pads).