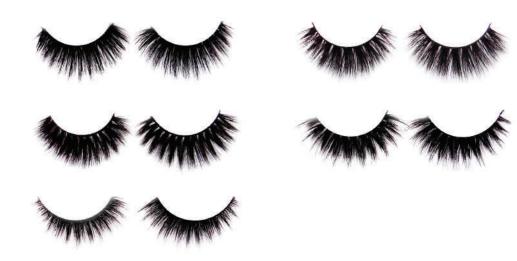

#### 3D Natural Eyelashes - Complete Set

#### **Features:**

- Classic, fully laden style, for an ample, regular lash look.
- Made of lightweight faux mink lashes.
- The clear band lashes make your eyelashes look more beautiful,natural and attractive.
- Lash glue and application and care instructions included.

3D Lashes - Style 08

3D Lashes - Style 36

# COSMETOLOGY

3D Lashes - Style 22

3D Lashes - Style 16

3D Lashes - Style 30