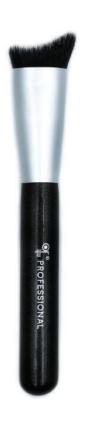

### CT-674 Sculpting Brush

#### **Features:**

- Soft and smooth fibers.
- Classic black fibers and wooden handle.
- Designed to help and create defined contours.
- The curved face brush adjusts perfectly to any facial shape and models the face with liquid and cream contour products or seamlessly blends foundation for an immaculate, professional finish.