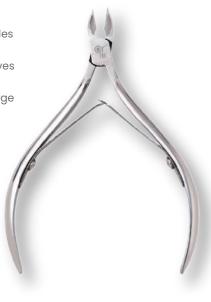

#### CT-432 Full Jaw Cuticle Nipper

#### **Features:**

- Super-sharp blades cut all cuticles, hangnails and leaves a smooth cut.
- Full jaw covers large areas.
- High quality stainless steel.
- Long-lasting and easy to clean.

CT-433
Cuticle Nipper (Silicone Handle)