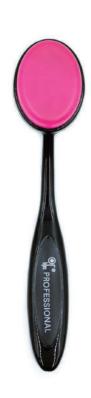

### Curved Makeup Brush with Oval Head

#### Features:

- Oval and angular surface offers effortless application and seamless blending.
- Gives you the perfect foundation application you need
- Tilted handle for precision and stability.
- With a concave design, which is perfect for you to apply liquid foundation with ease.
- Ultra soft, flexible and high density bristles that is skin friendly.

#### CT-693