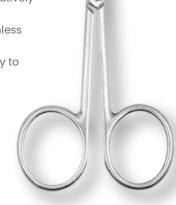

#### CT-423 **Safety Scissors**

#### **Features:**

- Rounded tips prevent accidential cuts.
- Ideal for sensitive or delicate areas.
- High Quality Stainless Steel.
- Long-lasting easy to clean.