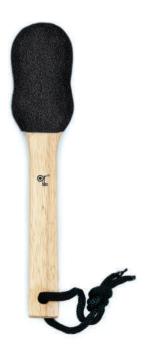

#### CT-439 **4 Way Mini Nail Buffers**

#### **Features:**

- Compact Design.
- Four sides for filing, buffing, polishing and and shining nails.
- Easy to grip and use.
- · Long-lasting.

#### CT-440 **4 Way Nail Buffer**

#### **Features:**

- Four sides for filing, buffing, polishing and and shining nails.
- Easy to grip and use.
- Long-lasting.