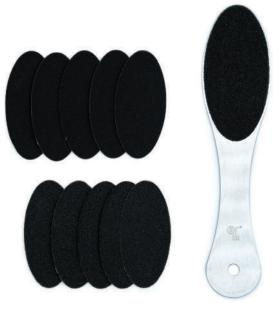

### Stainless Steel Foot File with Refill Grits

#### **Features:**

- Easiest way to remove the calluses and old cracked foot skin.
- Large pad surface to optimize the efficiency.
- Enhances the smoothness of the foot.
- Stainless steel handle can be sterilized after removal of the sick-on grits.
- Comes with 10 pieces of grit replacement pads (5 Coarse / 5 Fine Refill pads).