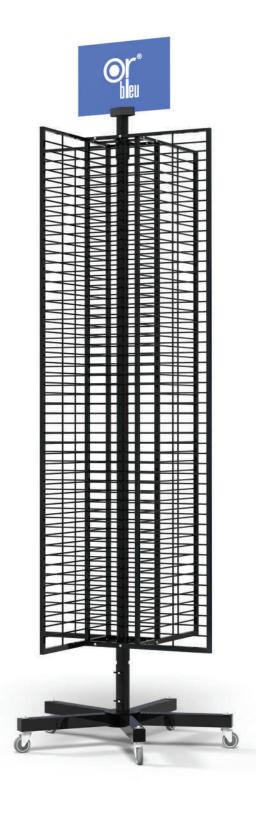

omplete Set

#### **Features:**

- Classic, fully laden style, for an ample, regular lash look.
- Made of lightweight faux mink lashes.
- The clear band lashes make your eyelashes look more beautiful,natural and attractive.
- Lash glue and application and care instructions included.

3D Lashes - Style 08



3D Lashes - Style 36





# COSMETOLOGY

3D Lashes - Style 22

3D Lashes - Style 16

3D Lashes - Style 30

#### 5D Natural Eyelashes - Complete Set

#### **Features:**

- Classic, fully laden style, for an ample, regular lash look.
- Made of lightweight faux mink lashes.
- The clear band lashes make your eyelashes look more beautiful,natural and attractive.
- Lash glue and application and care instructions included.







# COSMETOLOGY PRODUCT STANDS



# COSMETOLOGY PRODUCT STANDS





# COSMETOLOGY PRODUCT STANDS



## COSMETOLOGY TOOLS