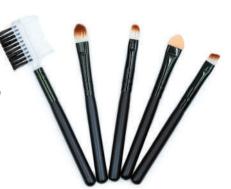

#### **Makeup Brushes Set**

#### **Features:**

- Made from plastic material and soft bristles.
- Ideal for retouching the makeup during the day.
- The set consists of five brushes to identify and enhance the face with a perfect texture.