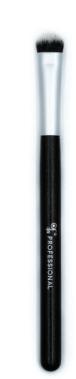

#### CT-675 **Eyeshadow Brush**

#### Features:

- · Soft and smooth fibers.
- Classic black fibers and wooden handle.
- Suitable to control the blending of eyeshadow.
- 'C' shaped bristles create the perfect smokey eye.
- Holds any cream, powder, or liquid formula without absorption. Exclusively designed ergonomic handle fits perfectly in your hand for precise application.