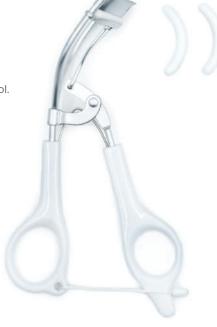

# COSMETOLOGY

**Precision Eyelash Curler** with Refill Pad

#### **Features:**

- Optimize the natural curl of lashes.
- Perfectly calliberated hinges for precision control.
- Curler's replaceable contoured pads provides comfort and safety..
- Suitable for all eye shapes.