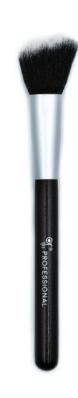

#### CT-672 Blush Brush

#### **Features:**

- Classic black fibers and wooden handle with extra-strong aluminium ferrule
- Ultra-fine fibre hair.
- Ideal for highlighting and contouring the hollows of the cheeks and cheekbones. It can be used with loose and compact powder, and is ideal for applying powder blush and sculpting kits too.