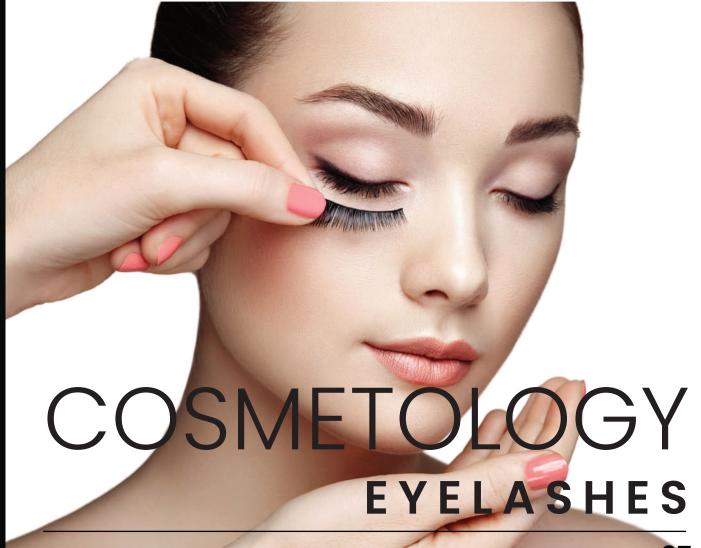

structions included.



# COSMETOLOGY

#### 3D Natural Eyelashes - Complete Set

#### **Features:**

- Classic, fully laden style, for an ample, regular lash look.
- Made of lightweight faux mink lashes.
- The clear band lashes make your eyelashes look more beautiful,natural and attractive.
- Lash glue and application and care instructions included.

3D Lashes - Style 08



3D Lashes - Style 36





# COSMETOLOGY

3D Lashes - Style 22

3D Lashes - Style 16

3D Lashes - Style 30

#### 5D Natural Eyelashes - Complete Set

#### **Features:**

- Classic, fully laden style, for an ample, regular lash look.
- Made of lightweight faux mink lashes.
- The clear band lashes make your eyelashes look more beautiful,natural and attractive.
- Lash glue and application and care instructions included.







# COSMETOLOGY PRODUCT STANDS



# COSMETOLOGY PRODUCT STANDS





# COSMETOLOGY PRODUCT STANDS



## COSMETOLOGY TOOLS