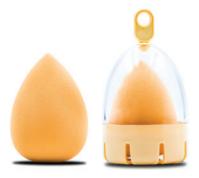

#### CT-503 Facial and Ocular Beauty **Blenders**

#### **Features:**

- Made from a safe ingredients and have smooth consistency.
- Large sponge for an overall coverage and facial makeup.
- Used for all types of foundation - including powder, cream and liquid.
- Perfect for all skin types.
- Easy to clean.