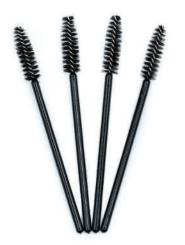

#### CT-608 **Mascara Brushes**

#### **Features:**

- Easy to use and convenient to carry.
- Helps separate lashes for a better look.
- Removes excess mascara.