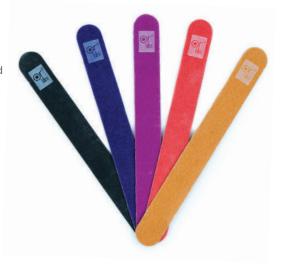

#### CT-438 Mini Plastic Nail Files (Coloured)

#### **Features:**

- Compact Design.
- Ideal for removal of rough cuts and edges.
- Double sided.
- · Long-lasting.