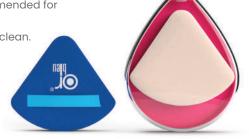

#### CT-503 Facial and Ocular Beauty **Blenders**

#### **Features:**

- Made from a safe ingredients and have smooth consistency.
- Large sponge for an overall coverage and facial makeup.
- Used for all types of foundation - including powder, cream and liquid.
- Perfect for all skin types.
- Easy to clean.