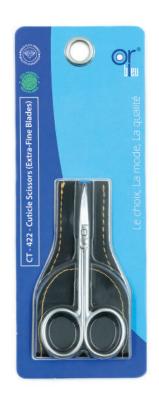

### CT-422 Cuticle Scissors (Extra-Fine Blades)

#### **Features:**

- Idea for detailed work and sensitive areas.
- Extra-fine blades cut cuticles smoothly.
- Trim cuticles effectively and comfortably.
- High quality stainless steel.
- Long-lasting easy to clean.