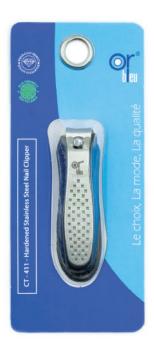

#### Hardened Stainless Steel Nail Clippers

#### **Features:**

- · Compact design.
- Comfortable non-slip grip.
- Super sharp blades cut all nails and leave a smooth cut.
- High Quality Stainless Steel.
- Long-lasting and easy to clean.

#### CT-412