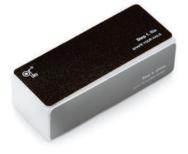

#### CT-441 Fiberglass Nail File

#### Features:

- Ideal for buffing and shaping nails.
- Comfortable Non-Slip Grip
- High quality material.
- Long-lasting and easy to clean.