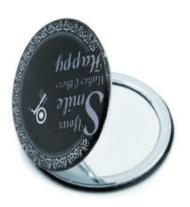

#### CT-512 **Roundy Pocket Mirror**

#### **Features:**

- Perfect for tweezing eyebrows, removing facial hair and applying makeup flawlessly.
- Equipped with two mini mirrors for regular or magnified view
- Compact Design.