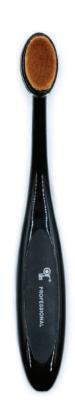

### Curved Makeup Brush with Oval Head

#### Features:

- Oval and angular surface offers effortless application and seamless blending.
- Gives you the perfect foundation application you need
- Tilted handle for precision and stability.
- With a concave design, which is perfect for you to apply liquid foundation with ease.
- Ultra soft, flexible and high density bristles that is skin friendly.

#### CT-693