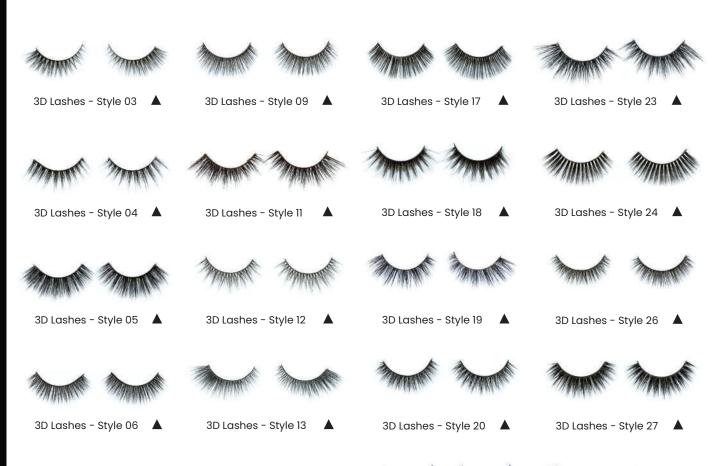

#### 3D Natural Eyelashes - Complete Set

#### **Features:**

- Classic, fully laden style, for an ample, regular lash look.
- Made of lightweight faux mink lashes.
- The clear band lashes make your eyelashes look more beautiful,natural and attractive.
- Lash glue and application and care instructions included.