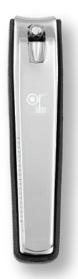

#### Hardened Stainless Steel Nail Clippers

#### **Features:**

- · Compact design.
- Comfortable non-slip grip.
- Super sharp blades cut all nails and leave a smooth cut.
- High Quality Stainless Steel.
- Long-lasting and easy to clean.

#### CT-412