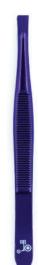

#### CT-405 Non-Slip Square Tip Tweezers

#### **Features:**

- Angled and flat edge is ideal for tweezing large areas quickly.
- Slant tips provide a more secure and firm hair grasping.
- High quality stainless steel.
- Long-lasting and easy to clean.