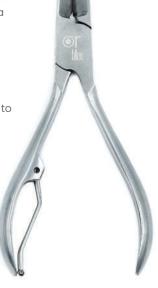

#### CT-431 Nail and Toenail Nipper

#### Features:

- Super-sharp and curved cut all nails and leaves a smooth cut.
- Prevents ingrown nails and toenails.
- High quality stainless steel.
- Long-lasting and easy to clean.