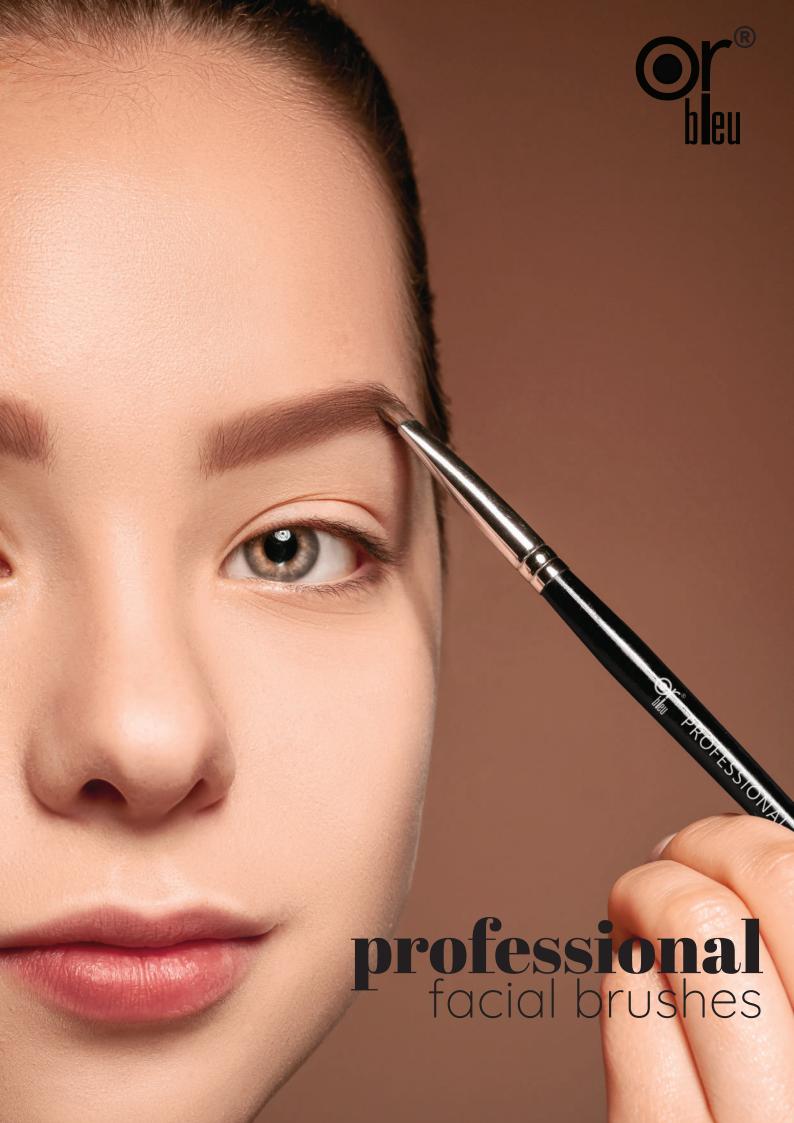

#### CT-513 **Face Defuzzer**

#### **Features:**

- · Designed for safer hair removal, can be used for peach fuzz, edges and sideburns.
- Provides a smoother skin.
- Precise & narrow design to help shape and trim eyebrows with controlled precision.