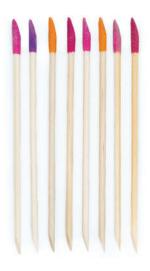

#### CT-447 Wooden Nail Files

#### Features:

- Ideal for pushing back cuticles and cleaning the nails (under and around).
- Flat-end and pointed-end for multiple use.
- Long-lasting strong wood.