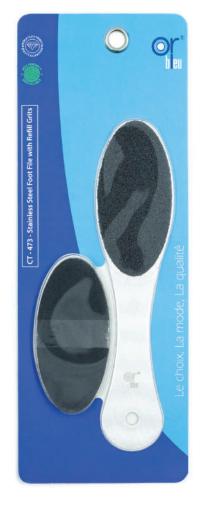

### Stainless Steel Foot File with Refill Grits

#### **Features:**

- Easiest way to remove the calluses and old cracked foot skin.
- Large pad surface to optimize the efficiency.
- Enhances the smoothness of the foot.
- Stainless steel handle can be sterilized after removal of the sick-on grits.
- Comes with 10 pieces of grit replacement pads (5 Coarse / 5 Fine Refill pads).