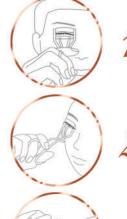

Open the curler and Place the curler near roots of lashes

Repeat several times in outward and upward direction to achieve your desired eyelash curl