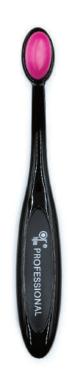

### Curved Makeup Brush with Oval Head

#### Features:

- Oval and angular surface offers effortless application and seamless blending.
- Does not absorb much of the liquid or powder applied.
- Tilted handle for precision and stability.
- Professionally crafted to blend foundation, powder, cream, fluid, moisturizers or primer, seamlessly onto your skin.
- Ultra-fine fibre bristles that is used for multiple purpose of makeup application.