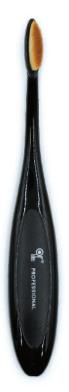

### Curved Makeup Brush with Thin Head

#### Features:

- Oval and angular surface offers effortless application and seamless blending.
- Does not absorb much of the liquid or powder applied.
- made from highly dense, fine and soft brush hair from long lasting synthetic.
- Professionally crafted to blend foundation, powder, cream, fluid, moisturizers or primer, seamlessly onto your skin
- Ergonomic and flexible handle is which is robust and fits snugly in the hand for easy application.

- Tilted handle for precision and stability.
- Professionally crafted to blend foundation, powder, cream, fluid, moisturizers or primer, seamlessly onto your
- Ultra soft, flexible and high density bristles provide great care for your delicate skin.