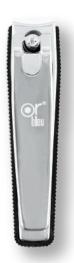

### CT-417 Nail Clippers (Curved Blades)

#### **Features:**

- Super sharp and slightly curved blades leaves a smooth cut.
- High quality stainless steel.
- Long-lasting and easy to clean.