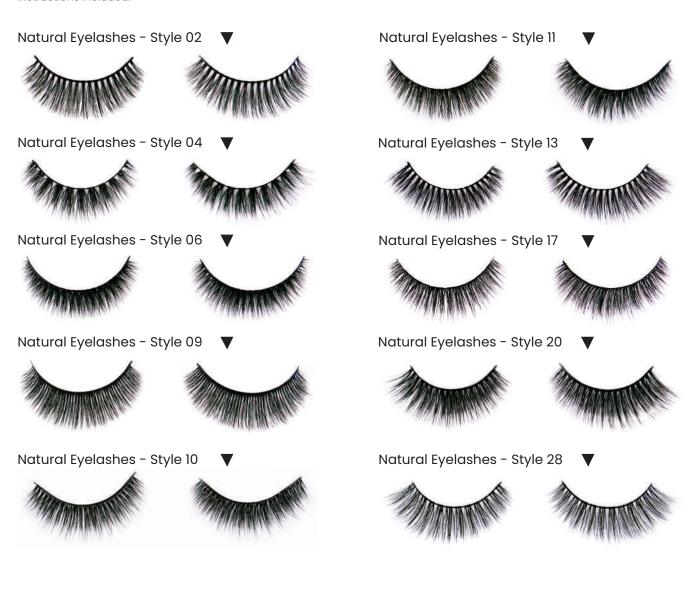

#### **Complete Natural Eyelashes**

#### Features:

- Classic, fully laden style, for an ample, regular lash look
- Made of lightweight faux mink lashes.
- The clear band lashes make your eyelashes look more beautiful,natural and attractive.
- Lash glue and application and care instructions included.