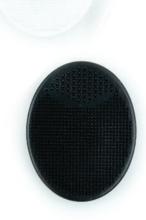

#### **Makeup Brush Cleaning Tool**

#### **Features:**

- Made from premium Silicone.
- Suitable for professional or home
- · Compact size.
- Long-lasting and easy to clean.