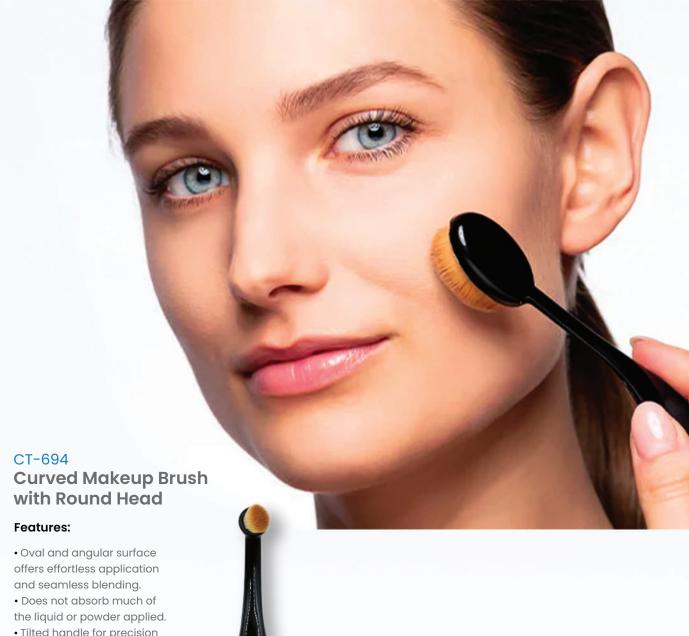

### Curved Makeup Brush with Oval Head

#### Features:

- Oval and angular surface offers effortless application and seamless blending.
- Does not absorb much of the liquid or powder applied.
- Tilted handle for precision and stability.
- Professionally crafted to blend foundation, powder, cream, fluid, moisturizers or primer, seamlessly onto your skin.
- Ultra-fine fibre bristles that is used for multiple purpose of makeup application.

#### CT-691