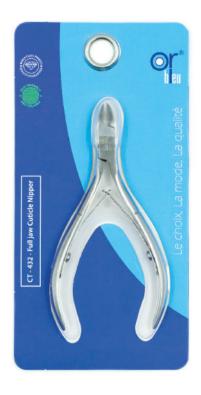

#### CT-432 Full Jaw Cuticle Nipper

#### **Features:**

- Super-sharp blades cut all cuticles, hangnails and leaves a smooth cut.
- Full jaw covers large areas.
- High quality stainless steel.
- Long-lasting and easy to clean.

CT-433
Cuticle Nipper (Silicone Handle)