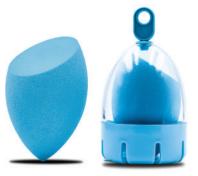

#### CT-503 Facial and Ocular Beauty **Blenders**

#### **Features:**

- Made from a safe ingredients and have smooth consistency.
- Large sponge for an overall coverage and facial makeup.
- Used for all types of foundation - including powder, cream and liquid.
- Perfect for all skin types.
- Easy to clean.