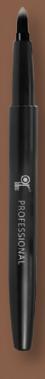

### CT-614 Pencil Sharpner

#### Features:

- Eyeliner and lipliner sharpener.
- Compact size that can fit in any pocket purse.
- · Plastic casing.

#### CT-615 **Dual Pencil Sharpner**

### CT-616 **Dual Pencil Sharpner**

#### **Features:**

- Made of High quality plastic.
- Built-in cover to capture cut shavings.
- Suitable for all types of cosmetic pencils.