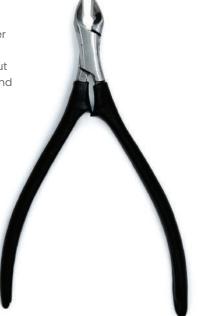

#### **Features:**

- Silicone handles for better control and easier cutting.
- Super-sharp blades cut all cuticles, hangnails and leaves a smooth cut.
- High Quality Stainless Steel.
- Long-lasting easy to clean.