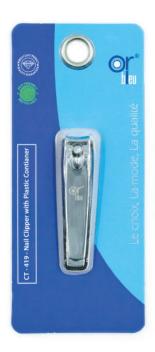

### CT-419 Nail Clipper with Plastic Container

#### **Features:**

- · Compact design.
- Designed with plastic Container.
- Comfortable Non-slip grip.
- Super sharp blades leaves a smooth cut.
- High quality stainless steel.
- Long-lasting easy to clean.

#### CT-420