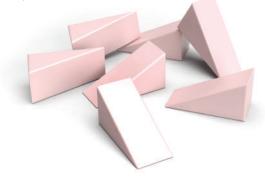

#### CT-549 **Makeup Wedges**

#### **Features:**

- Made from premium latex-free material.
- Seamless Blending.
- Ergonomic Design.
- Versatile Application.
- Easy to clean.