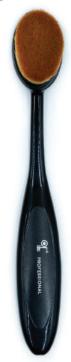

### Curved Makeup Brush with Oval Head

#### Features:

- Oval and angular surface offers effortless application and seamless blending.
- Curved and angular shape is designed to provide you with the convience of handling.
- Tilted handle for precision and stability.
- Professionally crafted to blend foundation, powder, cream, fluid, moisturizers or primer, seamlessly onto your skin.
- Ultra soft, flexible and high density bristles provide great care for your delicate skin.

#### CT-692