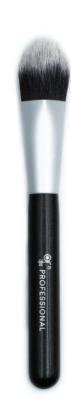

#### CT-673 **Foundation Brush**

#### **Features:**

- Ultra Soft and smooth fibers
- Classic black fibers and wooden handle.
- Perfect for concealing, highlighting and contouring.
- Unique-designed shape. it allows you to tap on products for flawless, full-coverage finish, but does not absorb too much product or wear out like a beauty sponge does.

It smooths foundation into skin easily and quickly for a seamless finish.