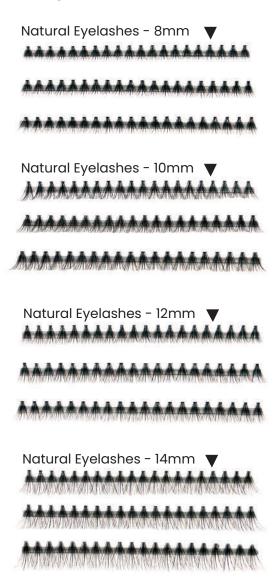

#### Individual Natural Eyelashes 8mm

#### Features:

- Made of ultra-soft and weightless synthetic fiber.
- Make your eyes look bright and attractive.
- Give a real and natural look.
- Simple to use, comfortable to wear and reusable.
- Strong adhesive.