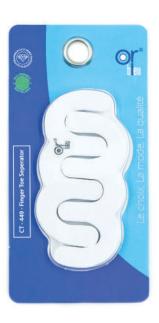

#### CT-449 **Finger Separator**

#### **Features:**

- Comfortable cushioning.
- Makes manicure and pedicure much easier.
- Lightweight and compact design.
- Easy to use.