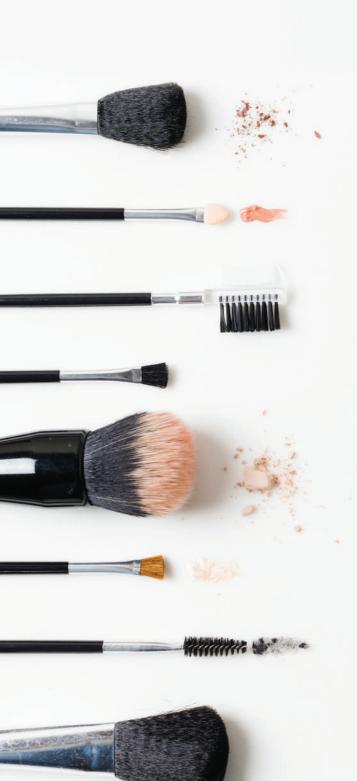

#### CT-608 **Mascara Brushes**

#### **Features:**

- Easy to use and convenient to carry.
- Helps separate lashes for a better look.
- Removes excess mascara.

#### CT-609 **Makeup Brushes**

#### Features:

- Easy to use and convenient to carry.
- Helps applying makeup in multiple ways.
- Easy application and lightweight.

#### CT-610 **Eyeshadow Brushes**

#### **Features:**

- Suitable for lightweight makeup.
- Comfortable to carry around.
- Ideal for lightweight application.

#### CT-611 **Lip Brushes**

#### **Features:**

- Ultra soft fibers for better precision and control.
- Flat shape makes any application smooth and flawless.
- Lightweight application.

#### CT-671 Powder Brush

#### **Features:**

- Soft and smooth fibers.
- Classic black fibers and wooden handle with extra-strong aluminium ferrule.
- Unique-designed for powder application. Fluffed, rounded brush head is created to pick up and apply the perfect amount of powder every time. Pairs well with your favorite powder.

#### CT-672 Blush Brush

#### **Features:**

- Classic black fibers and wooden handle with extra-strong aluminium ferrule
- Ultra-fine fibre hair.
- Ideal for highlighting and contouring the hollows of the cheeks and cheekbones. It can be used with loose and compact powder, and is ideal for applying powder blush and sculpting kits too.

#### CT-673 **Foundation Brush**

#### **Features:**

- Ultra Soft and smooth fibers
- Classic black fibers and wooden handle.
- Perfect for concealing, highlighting and contouring.
- Unique-designed shape. it allows you to tap on products for flawless, full-coverage finish, but does not absorb too much product or wear out like a beauty sponge does.