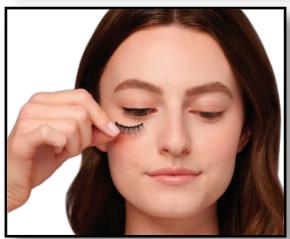

#### **Complete Natural Eyelashes**

#### Features:

- Classic, fully laden style, for an ample, regular lash look
- Made of lightweight faux mink lashes.
- The clear band lashes make your eyelashes look more beautiful,natural and attractive.
- Lash glue and application and care instructions included.