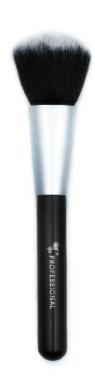

#### CT-671 Powder Brush

#### **Features:**

- Soft and smooth fibers.
- Classic black fibers and wooden handle with extra-strong aluminium ferrule.
- Unique-designed for powder application. Fluffed, rounded brush head is created to pick up and apply the perfect amount of powder every time. Pairs well with your favorite powder.