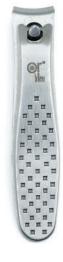

#### Hardened Stainless Steel Toenail Clipper

#### **Features:**

- · Compact design.
- Comfortable non-slip grip.
- Super sharp blades cut all nails and leave a smooth cut.
- High Quality Stainless Steel.
- Long-lasting and easy to clean.