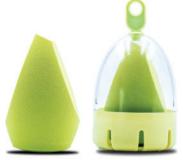

#### CT-503 Facial and Ocular Beauty **Blenders**

#### **Features:**

- Made from a safe ingredients and have smooth consistency.
- Large sponge for an overall coverage and facial makeup.
- Used for all types of foundation - including powder, cream and liquid.
- Perfect for all skin types.
- Easy to clean.