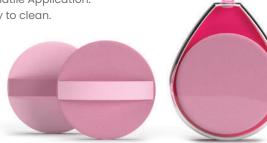

#### CT-548 **Makeup Puff**

#### **Features:**

- Made from premium Hydrophilic latex-free material.
- Porous Surface.
- Seamless Blending.
- Ergonomic Design. • Versatile Application.
- Easy to clean.