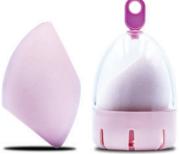

#### CT-503 Facial and Ocular Beauty **Blenders**

#### **Features:**

- Made from a safe ingredients and have smooth consistency.
- Large sponge for an overall coverage and facial makeup.
- Used for all types of foundation - including powder, cream and liquid.
- Perfect for all skin types.
- Easy to clean.