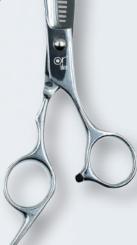

#### Professional Hair Thinning Scissors

#### **Features:**

- Idea for detailed work and sensitive areas.
- Extra-fine blades cut cuticles smoothly.
- Trim cuticles effectively and comfortably.
- High quality stainless steel.
- Long-lasting and easy to clean.