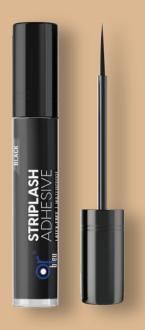

#### Striplash Adhesive - Black

#### **Features:**

- Or Bleu® Lash Glue is totally Alcohol-Free, Gluten Free, Sulfate Free & BPA Free.
- Suitable for sensitive eyes.
- Dries quickly, undetectable,and holds DIY eyelash extension securely in place.
- 24H Strong Hold.
- Gentle formula.