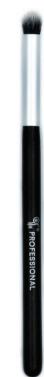

#### CT-676 **Eyeshadow Brush**

#### Features:

- Soft and smooth fibers.
- Classic black fibers and wooden handle.
- Suitable to control the blending of eyeshadow.
- 'C' shaped bristles create the perfect smokey eye.
- Made with high-tech synthetic fibers.
- Easy to clean.