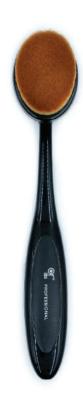

### Curved Makeup Brush with Oval Head

#### Features:

- Oval and angular surface offers effortless application and seamless blending.
- Does not absorb much of the liquid or powder applied.
- Tilted handle for precision and stability.
- Professionally crafted to blend foundation, powder, cream, fluid, moisturizers or primer, seamlessly onto your skin.
- Ultra-fine fibre bristles that is used for multiple purpose of makeup application.