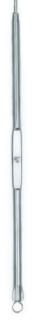

#### Acne Double-Head Remover

#### **Features:**

- High Quality Stainless Steel.
- A small hole is used to apply gentle pressure to the area so the trapped sebum is pushed up.
- A small loop head is typically used for whiteheads, which are on hard to reach areas.
- Anti-allergic and Antibacterial.
- Non-slip grip for better control.
- Easy to use and clean.