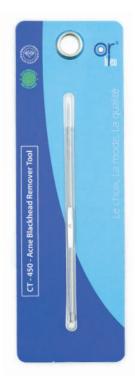

#### CT-450 Acne Blackhead Remover

#### **Features:**

- Dual-end: for both Blackheads and Whiteheads removal.
- Non-Slip grip for better control.
- High quality stainless steel.