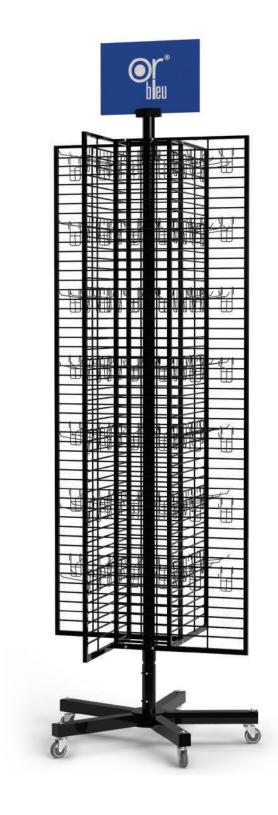

Complete Set

#### **Features:**

- Classic, fully laden style, for an ample, regular lash look.
- Made of lightweight faux mink lashes.
- The clear band lashes make your eyelashes look more beautiful,natural and attractive.
- Lash glue and application and care instructions included.

3D Lashes - Style 08



3D Lashes - Style 36





# COSMETOLOGY

3D Lashes - Style 22

3D Lashes - Style 16

3D Lashes - Style 30

#### 5D Natural Eyelashes - Complete Set

#### **Features:**

- Classic, fully laden style, for an ample, regular lash look.
- Made of lightweight faux mink lashes.
- The clear band lashes make your eyelashes look more beautiful,natural and attractive.
- Lash glue and application and care instructions included.







# COSMETOLOGY PRODUCT STANDS



# COSMETOLOGY PRODUCT STANDS





# COSMETOLOGY PRODUCT STANDS



## COSMETOLOGY TOOLS