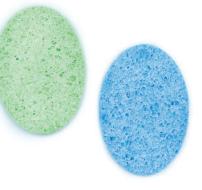

#### CT-605 **Hydrophilic Star Sponge**

#### **Features:**

- · Latex-free.
- Made from High Quality Sponge Material.
- Removes makeup and cleanses facial pores effectively.

#### CT-607 Cleansing Facial Sponge

#### **Features:**

- Latex-free.
- Made from High Quality Sponge Material.
- Removes makeup and cleanses facial pores effectively.