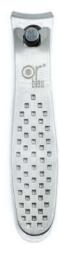

#### Hardened Stainless Steel Nail Clippers

#### **Features:**

- · Compact design.
- Comfortable non-slip grip.
- Super sharp blades cut all nails and leave a smooth cut.
- High Quality Stainless Steel.
- Long-lasting and easy to clean.