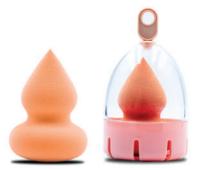

#### CT-503 Facial and Ocular Beauty **Blenders**

#### **Features:**

- Made from a safe ingredients and have smooth consistency.
- Large sponge for an overall coverage and facial makeup.
- Used for all types of foundation - including powder, cream and liquid.
- Perfect for all skin types.
- Easy to clean.