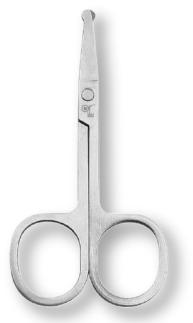

#### Hardened Stainless Steel Nail Clippers

#### **Features:**

- · Compact design.
- Comfortable non-slip grip.
- Super sharp blades cut all nails and leave a smooth cut.
- High Quality Stainless Steel.
- Long-lasting and easy to clean.