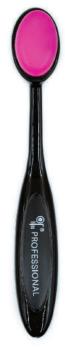

### Curved Makeup Brush with Oval Head

#### Features:

- Oval and angular surface offers effortless application and seamless blending.
- Curved and angular shape is designed to provide you with the convience of handling.
- Tilted handle for precision and stability.
- Professionally crafted to blend foundation, powder, cream, fluid, moisturizers or primer, seamlessly onto your skin.
- Ultra soft, flexible and high density bristles provide great care for your delicate skin.

#### CT-692