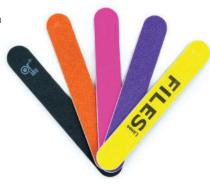

#### CT-438 Mini Plastic Nail Files (Coloured)

#### **Features:**

- Compact Design.
- Ideal for removal of rough cuts and edges.
- Double sided.
- · Long-lasting.