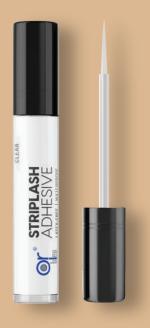

#### **Striplash Adhesive - Clear**

#### **Features:**

- Or Bleu® Lash Glue is totally Alcohol-Free, Gluten Free, Sulfate Free & BPA Free.
- Suitable for sensitive eyes.
- Dries quickly, undetectable,and holds DIY eyelash extension securely in place.
- 24H Strong Hold.
- Gentle formula.