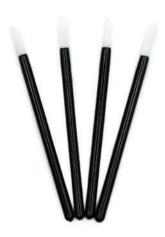

#### Lip Brush

#### **Features:**

- Soft and smooth fibers.
- Classic black fibers and wooden handle
- Applies evenly on lips
- · Compact Design.
- Made with high-tech synthetic fibers.
- Easy to clean.