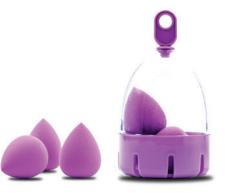

#### VelourGlance Beauty Blender Teardrop

#### **Features:**

- Made from premium latex-free material.
- Tear-Drop Shape.
- Damp or Dry Application.
- Easy to clean.

#### CT-541