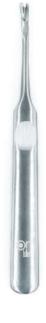

#### Acne Double-Head Remover

#### **Features:**

- High Quality Stainless Steel.
- A small hole is used to apply gentle pressure to the area so the trapped sebum is pushed up.
- A small loop head is typically used for whiteheads, which are on hard to reach areas.
- Anti-allergic and Antibacterial.
- Non-slip grip for better control.
- Easy to use and clean.