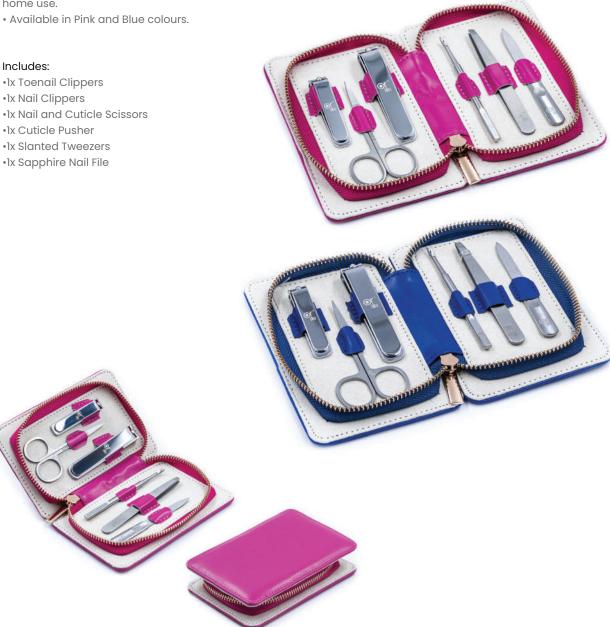

#### CT-490 **Professional Beauty Travel** Set (6 Pieces)

#### **Features:**

- Easy to use for both toenails and fingernails.
- Travel size and portable, convenient to carry, suitable for travel use.
- Made with premium quality stainless steel, not easy to rust and distort.
- · Suitable for Professional Salon use or home use

- •1x Nail Clippers