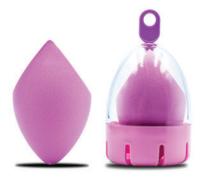

#### CT-503 Facial and Ocular Beauty **Blenders**

#### **Features:**

- Made from a safe ingredients and have smooth consistency.
- Large sponge for an overall coverage and facial makeup.
- Used for all types of foundation - including powder, cream and liquid.
- Perfect for all skin types.
- Easy to clean.