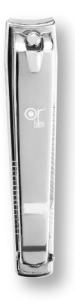

#### CT-413 Swivel Nail Clipper

#### **Features:**

- 360 degree rotating head for a more comfortable nail cutting and easier angle adjustment.
- Modern and erognomic Design.
- Super sharp blades cut all hard nails and leave a smooth cut.
- Long handles allow for better gripping.
- High quality stainless steel
- Long-lasting and easy to clean.