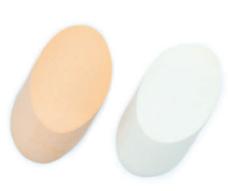

#### CT-503 Facial and Ocular Beauty **Blenders**

#### **Features:**

- Made from a safe ingredients and have smooth consistency.
- Large sponge for an overall coverage and facial makeup.
- Used for all types of foundation - including powder, cream and liquid.
- Perfect for all skin types.
- Easy to clean.