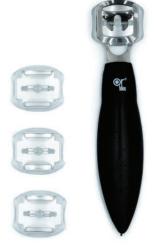

### CT-468 Corn Plane with Safe Blades

#### **Features:**

- Removes corns and calluses from the feet.
- Helps in relieving the pain.
- Replaceable blades.
- High quality of stainless steel with rubber.
- Long-lasting and easy to clean.