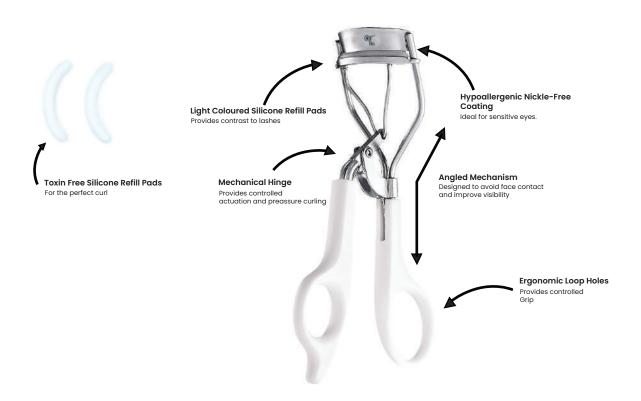

# COSMETOLOGY

**Precision Eyelash Curler** with Refill Pad

#### **Features:**

- Optimize the natural curl of lashes.
- Perfectly calliberated hinges for precision control.
- Curler's replaceable contoured pads provides comfort and safety..
- Suitable for all eye shapes.

#### **ERGONOMIC DESIGN**