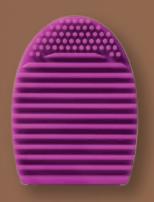

#### **Makeup Brush Cleaning Tool**

#### **Features:**

- Made from premium Silicone.
- Suitable for professional or home
- · Compact size.
- Long-lasting and easy to clean.