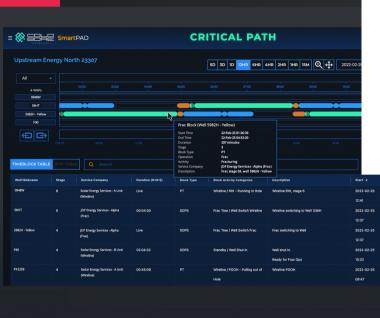

#### SHARED CENTRAL CONTROL DASHBOARDS

Ops and engineering teams can now share real-time access to all frac data feeds, KPI dashboards, and activity & stage reports

#### **REAL-TIME DATA VISUALIZATION**

View all operations in real-time with customizable dashboards, configurable data, and easy-to-use graphing tools to let you drill down

#### THRESHOLD NOTIFICATIONS & ALERTS

Configure notifications, at specific data thresholds or slopes, that push to your shared SmartPAD control dashboard (and to every team member)