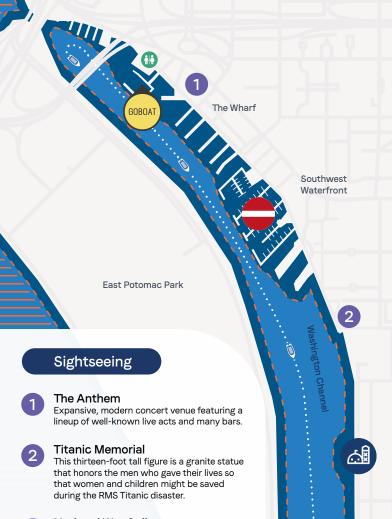

# GOBOAT **The Wharf**

GoBoat phone nr. +1 (202) 941-1816

Use this number in case of an emergency, if you have issues with your boat, if you would like to extend your trip or if you have any questions.

because the area is restricted for our boats. Keep distance from the shore