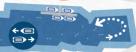

#### Give way

Vessles already underway in a tunnel or narrow area have right of way

Navigate this island clockwise and take the first exit.

**PADDINGTON** 