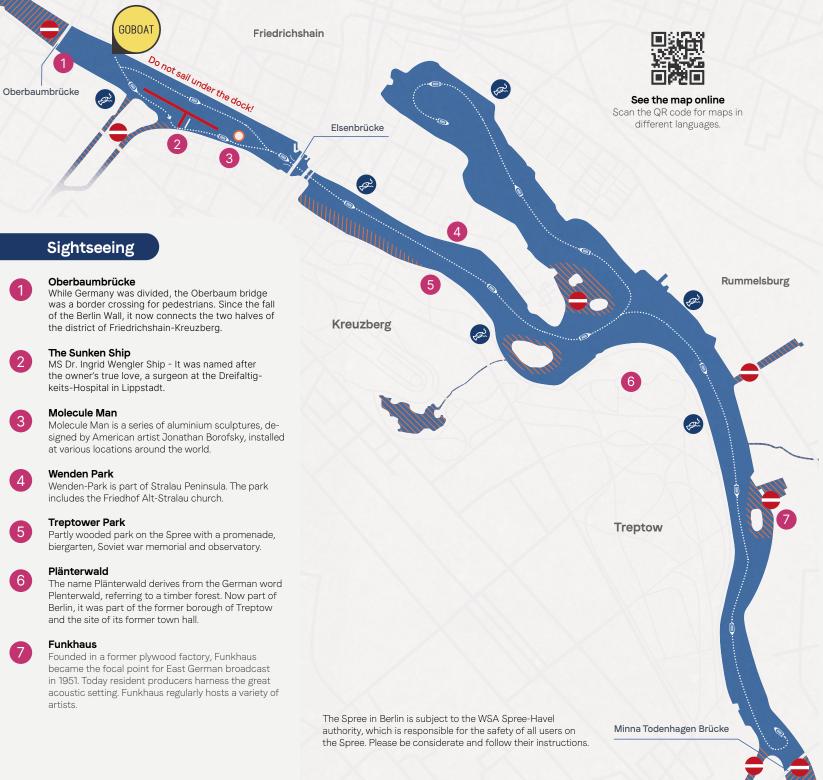

## **Prohibited area**

It is prohibited to sail in areas marked in red because of shallow water or the areas being restricted for our boats.

#### Keep distance from the shore

Please stay minimum 10 meters from the shore to avoid getting stuck in the algae.

#### Fishing lines

Please be aware of fishers and their fishing lines. Don't sail too close as the boat will clip the lines which will block the propeller.

**∭**→|

Par -

Please mind expected travel times and be aware that adverse weather conditions can affect the boat's performance.