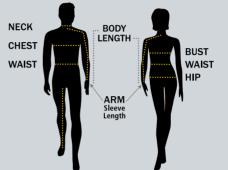

## HERE'S HOW TO GET THE CORRECT SIZE

For best results, measurements should be taken over your undergarments.

**Neck** Measure at the base or the fullest part of the neck.

**Chest/Bust** Measure around the fullest part, just under arms and across shoulder blades.

**Waist** Measure loosely around waist at <sup>n1</sup><sub>lo</sub> the height you prefer to wear waistband.

**Hips** Stand, feet together, and measure around the largest circumference at hips.

**Arms (Sleeve Length)** With elbow bent, measure from center (back) of neck to elbows and down to wrist.

**Body Length** Measure from the highest point of the shoulder to the lower hip.

Sizing does vary between brands. We recommend that you use the specific brand size chart to ensure a comfortable fit for "every body".