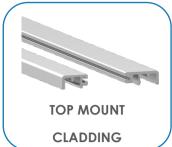

Aluminum Channel
Framless Glass Railing System

**NEW** 

## **SPECIFICATION**

Glass: 12 - 21.52 mm Length: Customized

Finish: Matt black / Satin anodized

Type of mounting: Top Mount / Fascia Mount Installation environment: Balconies, terraces, viewing

platforms, walkways, dividers,

stairs, etc.

Application: Residential / Commercial





## **KEY FEATURES**

- > ±1° glass angle adjustable.
- > The patented wedge is ready to use once placed.
- Less rubber, more metal, more aesthetics.

1.5 kN/m BS 6180

2.0 kN/m NS 3510



## **Build Your Glass Railing System**

















## **Customized for Different Glass Thickness**

| GLASS             | WEDGE | TOP COVER | RUBBER<br>(outside) | RUBBER<br>(inside) |
|-------------------|-------|-----------|---------------------|--------------------|
| 12/12.76/13.52 mm |       |           |                     |                    |
| 15 mm             |       | (outside) |                     | <b>H</b>           |
| 16.76/17.52 mm    |       |           | <b>-</b> D          |                    |
| 19 mm             |       | (inside)  | <b>-</b> D          |                    |
| 20.76/21.52 mm    |       |           | H                   |                    |