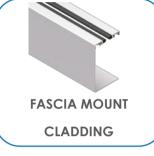

## **SPECIFICATION**

Glass: 12 - 21.52 mm Length: Customized

Finish: Matt black / Satin anodized

Type of mounting: Top Mount / Fascia Mount Installation environment: Balconies, terraces, viewing

platforms, walkways, dividers,