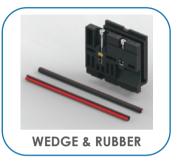

## **KEY FEATURES**

- > ±1° glass angle adjustable.
- > The patented wedge is ready to use once placed.
- Less rubber, more metal, more aesthetics.

1.5 kN/m BS 6180

2.0 kN/m NS 3510

## **Customized for Different Glass Thickness**

| GLASS             | WEDGE | TOP COVER | RUBBER<br>(outside) | RUBBER<br>(inside) |
|-------------------|-------|-----------|---------------------|--------------------|
| 12/12.76/13.52 mm |       |           |                     |                    |
| 15 mm             |       | (outside) |                     | <b>H</b>           |
| 16.76/17.52 mm    |       |           | <b>-</b> D          |                    |
| 19 mm             |       | (inside)  | <b>-</b> D          |                    |
| 20.76/21.52 mm    |       |           | H                   |                    |