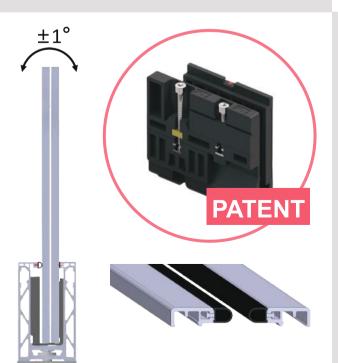

## **KEY FEATURES**

- > ±1° glass angle adjustable.
- > The patented wedge is ready to use once placed.
- Less rubber, more metal, more aesthetics.

1.5 kN/m BS 6180

2.0 kN/m NS 3510