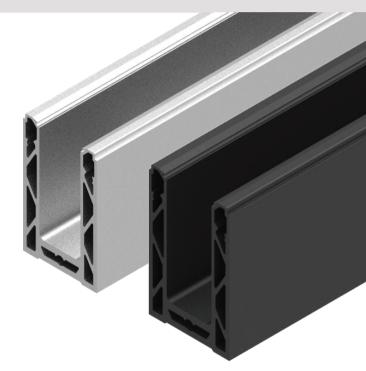

## **SPECIFICATION**

Glass: 12 - 21.52 mm Length: Customized

Finish: Matt black / Satin anodized

Type of mounting: Top Mount / Fascia Mount Installation environment: Balconies, terraces, viewing

platforms, walkways, dividers,

## **KEY FEATURES**

- > ±1° glass angle adjustable.
- > The patented wedge is ready to use once placed.
- Less rubber, more metal, more aesthetics.

1.5 kN/m BS 6180

2.0 kN/m NS 3510