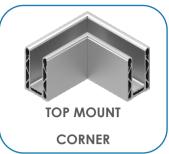

Aluminum Channel
Framless Glass Railing System

**NEW** 

## **SPECIFICATION**

Glass: 12 - 21.52 mm Length: Customized

Finish: Matt black / Satin anodized

Type of mounting: Top Mount / Fascia Mount Installation environment: Balconies, terraces, viewing

platforms, walkways, dividers,

stairs, etc.

Application: Residential / Commercial





## **KEY FEATURES**

- > ±1° glass angle adjustable.
- > The patented wedge is ready to use once placed.
- Less rubber, more metal, more aesthetics.

1.5 kN/m BS 6180

2.0 kN/m NS 3510



## **Build Your Glass Railing System**

















## **Customized for Different Glass Thickness**

| GLASS             | WEDGE | TOP COVER | RUBBER<br>(outside) | RUBBER<br>(inside) |
|-------------------|-------|-----------|---------------------|--------------------|
| 12/12.76/13.52 mm |       |           |                     |                    |
| 15 mm             |       | (outside) |                     | <b>H</b>           |
| 16.76/17.52 mm    |       |           | <b>-</b> D          |                    |
| 19 mm             |       | (inside)  | <b>-</b> D          |                    |
| 20.76/21.52 mm    |       |           | H                   |                    |