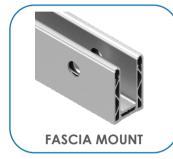

## **SPECIFICATION**

Glass: 12 - 21.52 mm Length: Customized

Finish: Matt black / Satin anodized

Type of mounting: Top Mount / Fascia Mount Installation environment: Balconies, terraces, viewing

platforms, walkways, dividers,

## **Build Your Glass Railing System**