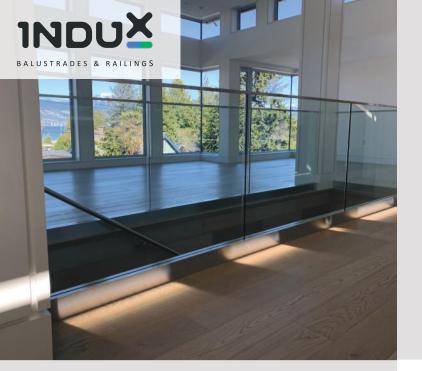

## **SPECIFICATION**

Glass: 12 - 21.52 mm Length: Customized

Finish: Matt black / Satin anodized

Type of mounting: Top Mount / Fascia Mount Installation environment: Balconies, terraces, viewing

platforms, walkways, dividers,

stairs, etc.

Application: Residential / Commercial

## **KEY FEATURES**

- > ±1° glass angle adjustable.
- > The patented wedge is ready to use once placed.
- Less rubber, more metal, more aesthetics.

1.5 kN/m BS 6180

2.0 kN/m NS 3510