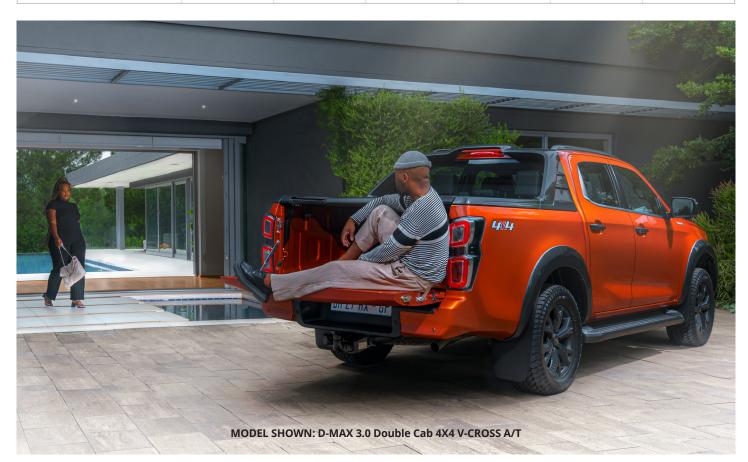

| Available                                                                                                                                                        | Available                                                                                                                                                        |

#### WARRANTY / SERVICE INTERVALS

| Warranty and Roadside Assistance | 5 Years / 120 000 km   |
|----------------------------------|------------------------|------------------------|------------------------|------------------------|------------------------|------------------------|
| Anti-Corrosion Warranty          | 5 Years / Unlimited km |
| Service Plan                     | 5 Years / 90 000 km    |
| Service Intervals                | 12 Months / 15 000 km  |



| MODELS                                                   | D-MAX 3.0 Ddi<br>4X4 LS                                                                                                                                          | D-MAX 3.0 Ddi<br>4X4 LS A/T                                                                                                                                      | D-MAX 3.0 Ddi<br>LSE A/T                                                                                                                                         | D-MAX 3.0 Ddi<br>4X4 LSE A/T                                                                                                                                     | D-MAX 3.0 Ddi<br>V-Cross A/T