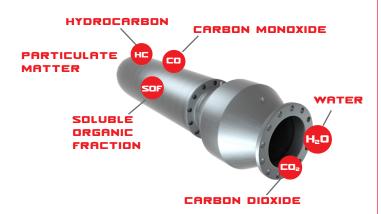

## DIESEL OXIDATION CATALYST (DOC)

- Low maintenance required
- Robust, compact and cost-effective technology
- No additives required
- Converts harmful gases into less harmful CO<sup>2</sup> and water vapour resulting in less damage on the environment