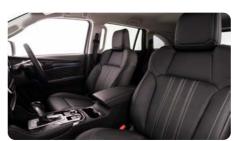

## **INTERIOR**

Designed for everyday comfort wherever you go. Boasting unique styling elements such as ambient lighting\* in the door trim panel, hand-stitched partial leather seats\*\* and a soft-touch leather steering wheel. The refined infotainment interface is accentuated by dark magnetite trim and touches of brushed aluminium.

With seating space for 7, there's no reason that anyone should get left behind on any adventure. Additional lumbar support with softer cushioning throughout, there is now an 8-way power adjustable\*\* driver's seat and heated front seats\* that will make sure wherever your journey takes you; you will always arrive comfortably. Need more luggage space for a weekend away or loading up the kids' toys? Convenient seating configuration, featuring second and third row seats that effortlessly fold-away-flat means you'll never be short of space or flexibility. Once you get used to the standard of luxury and refinement on offer, don't be surprised to find yourself wanting to spend more time behind the wheel of the new ISUZU mu-X.

Additional lumbar support and softer cushioning on seats

Convenient, fold-away-flat seating configuration

No shortage of space or flexibility.

\*Standard on ONYX models only. \*\*Standard across ISUZU mu-X range.