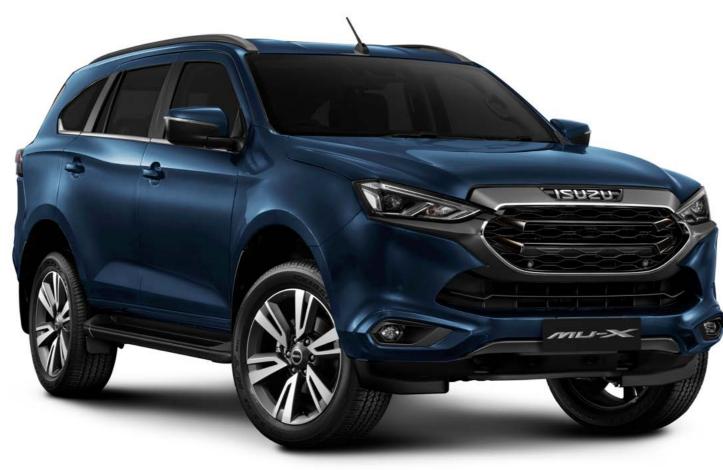

# FOR EVERY DAY. FOR EVERYWHERE.

ALL-NEW ISUZU

11

Introducing the **new ISUZU mu-X** 

Comfortable Everywhere

www.isuzu.co.za f У 🖸 🖬

ISUZU

DM 26 MX \* GP

## Make your mark in the luxurious ISUZU mu-X.

Make a lasting impression, wherever you go. The ISUZU mu-X's powerful, sporty attitude is destined to take on the streets in style, with striking exterior design enhancements guaranteed to impress. Without compromising its proven off-road prowess, the latest ISUZU mu-X rises to new levels of sophistication.

## EXTERIOR **ELEGANCE**

Whether exploring the wild outdoors, on the school run or owning the streets, you'll be showing up confidently, with bold style.

The lighting flow of the ISUZU mu-X is crafted to emphasise the sleek contours of the body-side. A handsome character line travels from Bi-LED headlamps to rear lights enhancing the powerful, elegant lines of the vehicle.

A daring, more stylish rear fascia combines a modern look with an elegant yet unyielding stance, while the rear LED combination taillights and rear spoiler create a uniquely striking effect. All this is complemented by handsome 20-inch alloy-wheels\*. The bold new look of the ISUZU mu-X means other road users won't be able to look away as you recede from them.