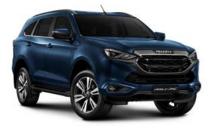

## mu-X LS

Available in the following colours:

The LS trim level comes standard with generous levels of spec. Herewith a summary of the noteworthy specifications:

## **mu-X LSE**

Available in the following colours:

ISUZU mu-X 3.0 LSE 4x2 & 4x4 Colour: SPLASH WHITE

The LSE trim level comes standard with LS features as well as the following additional specifications: