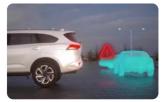

IRBAGS: here's no compromise with your new ISUZU mu-X when it mes to the safety of you and

up to 8\* airbags.

FRONT AND REAR PARKING SENSORS: Sensors in the ISUZU mu-X provide feedback on nearby obstacles when parking in tricky spots.

ur passengers. That's why this

mpressive new SUV comes with

**REVERSING CAMERA** with REAR TRAFFIC ALERT [RCTA]\*\*:

Monitors your surrounding area while reversing into traffic, providing visual and audible warnings should an object approach from the left or right.

AUTONOMOUS EMERGENCY BRAKING [AEB]\*: Your ISUZU mu-X features automatic emergency braking activated on detection of a potential frontal

**REVERSE CAMERA:** Your ISUZU mu-X triggers audio and visual warnings should anything approach from left or right while you are reversing into traffic.