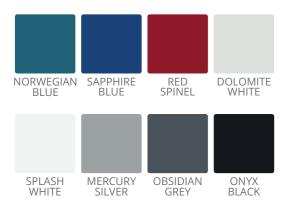

# YOUR CHOICE

Choose from a palette of 8 stunning colours and our extensive range of accessories to give your ISUZU mu-X that unique personal touch.

NORWEGIAN BLUE

SAPPHIRE BLUE

**RED SPINEL** 

DOLOMITE WHITE

SPLASH WHITE

MERCURY SILVER

**OBSIDIAN GREY** 

ONYX BLACK