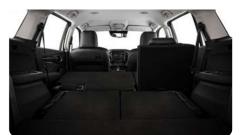

With seating space for 7, there's no reason that anyone should get left behind on any adventure. Additional lumbar support with softer cushioning throughout, there is now an 8-way power adjustable\*\* driver's seat and heated front seats\* that will make sure wherever your journey takes you; you will always arrive comfortably. Need more luggage space for a weekend away or loading up the kids' toys? Convenient seating configuration, featuring second and third row seats that effortlessly fold-away-flat means you'll never be short of space or flexibility. Once you get used to the standard of luxury and refinement on offer, don't be surprised to find yourself wanting to spend more time behind the wheel of the new ISUZU mu-X.

Additional lumbar support and softer cushioning on seats

Convenient, fold-away-flat seating configuration

No shortage of space or flexibility.

\*Standard on ONYX models only. \*\*Standard across ISUZU mu-X range.