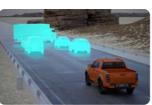

Enjoy comfort and peace of mind wherever you travel with the advanced safety features of the ISUZU mu-X.

ADAS\*\* (ISUZU's Advanced Driver Assistance System) monitors your surrounding environment for danger via sensors and cameras, so your ISUZU stays alert, even when you may not be.

## ACTIVE SAFETY

ADAS's\*\* active alert systems and automated interventions (see facing page) are triggered in the event of an imminent collision, assisting the driver to avoid danger.

## Exceptional, customised active driver assistance systems enhance safety, giving you peace of mind on your journey in the new ISUZU mu-X.

OST-COLLISION BRAKING [PCB]\*: In the event of a collision. where the airbags are activated and the central locking is automatically deactivated, PCB automatically uses the brakes to help bring the vehicle to a

**BLIND-SPOT MONITOR** [BSM]\*\*: Your ISUZU mu-X displays a visual warning in your side mirrors, when a vehicle

FORWARD-COLLISION WARNING [FCW]\*: Your ISUZU mu-X alerts you when an obstacle is detected in your path, sounding an audible alert and displaying a visual, heads-up windscreen warning.

ur passengers. That's why this

mpressive new SUV comes with

**REVERSING CAMERA** with REAR TRAFFIC ALERT [RCTA]\*\*:

Monitors your surrounding area while reversing into traffic, providing visual and audible warnings should an object approach from the left or right.

AUTONOMOUS EMERGENCY BRAKING [AEB]\*: Your ISUZU mu-X features automatic emergency braking activated on detection of a potential frontal

**REVERSE CAMERA:** Your ISUZU mu-X triggers audio and visual warnings should anything approach from left or right while you are reversing into traffic.