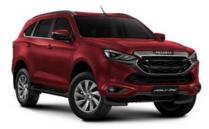

## mu-X ONYX

Available in the following colours:

The ONYX trim level comes standard with features from the LS and LSE trim levels, as well as the following additional specifications:

## PERFORMANCE

Available with a 3.0 Litre Turbo Diesel Engine matched with 6-Speed Auto Transmission and a 4x4 Drive Configuration with Differential Lock and Low Range Transfer Case.

Partial leather

20" Alloy wheels