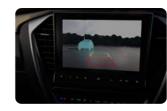

ur passengers. That's why this

mpressive new SUV comes with

**REVERSING CAMERA** with REAR TRAFFIC ALERT [RCTA]\*\*:

Monitors your surrounding area while reversing into traffic, providing visual and audible warnings should an object approach from the left or right.

AUTONOMOUS EMERGENCY BRAKING [AEB]\*: Your ISUZU mu-X features automatic emergency braking activated on detection of a potential frontal

**REVERSE CAMERA:** Your ISUZU mu-X triggers audio and visual warnings should anything approach from left or right while you are reversing into traffic.