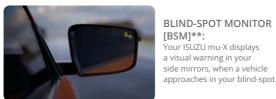

**BLIND-SPOT MONITOR** [BSM]\*\*: Your ISUZU mu-X displays a visual warning in your side mirrors, when a vehicle

FORWARD-COLLISION WARNING [FCW]\*: Your ISUZU mu-X alerts you when an obstacle is detected in your path, sounding an audible alert and displaying a visual, heads-up windscreen warning.