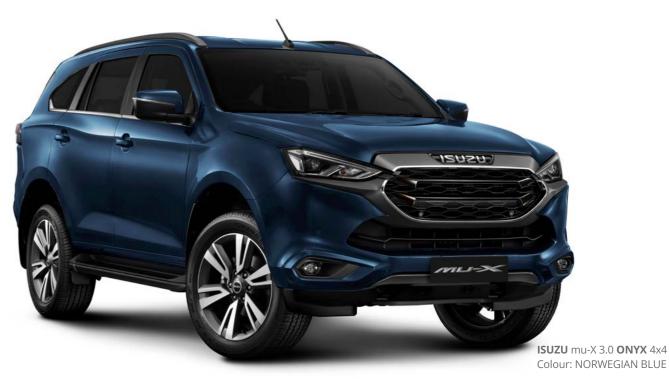

## Make your mark in the luxurious ISUZU mu-X.

Make a lasting impression, wherever you go. The ISUZU mu-X's powerful, sporty attitude is destined to take on the streets in style, with striking exterior design enhancements guaranteed to impress. Without compromising its proven off-road prowess, the latest ISUZU mu-X rises to new levels of sophistication.

## EXTERIOR **ELEGANCE**

Whether exploring the wild outdoors, on the school run or owning the streets, you'll be showing up confidently, with bold style.

The lighting flow of the ISUZU mu-X is crafted to emphasise the sleek contours of the body-side. A handsome character line travels from Bi-LED headlamps to rear lights enhancing the powerful, elegant lines of the vehicle.

A daring, more stylish rear fascia combines a modern look with an elegant yet unyielding stance, while the rear LED combination taillights and rear spoiler create a uniquely striking effect. All this is complemented by handsome 20-inch alloy-wheels\*. The bold new look of the ISUZU mu-X means other road users won't be able to look away as you recede from them.