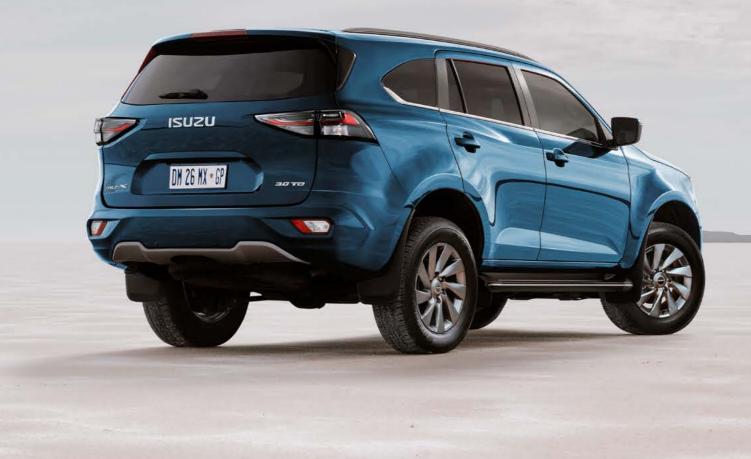

## EXTERIOR **ELEGANCE**

Whether exploring the wild outdoors, on the school run or owning the streets, you'll be showing up confidently, with bold style.

The lighting flow of the ISUZU mu-X is crafted to emphasise the sleek contours of the body-side. A handsome character line travels from Bi-LED headlamps to rear lights enhancing the powerful, elegant lines of the vehicle.

A daring, more stylish rear fascia combines a modern look with an elegant yet unyielding stance, while the rear LED combination taillights and rear spoiler create a uniquely striking effect. All this is complemented by handsome 20-inch alloy-wheels\*. The bold new look of the ISUZU mu-X means other road users won't be able to look away as you recede from them.