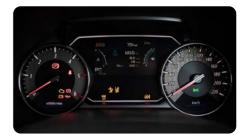

Driver-critical information is displayed on a cutting-edge, colour-graphics digital

instrument panel, with 3D instrument faces, crystal-effect backgrounds, and lightguide prisms – an innovative gauge design exclusive to the ISUZU mu-X.

The display cluster is also linked to the infotainment system to reduce eye movement during driving and features second as well as third row seatbelt reminders, allowing safety checks without the driver turning around. Factor in a handy, lift-gate opening status indicator and you get significantly enhanced driver awareness.