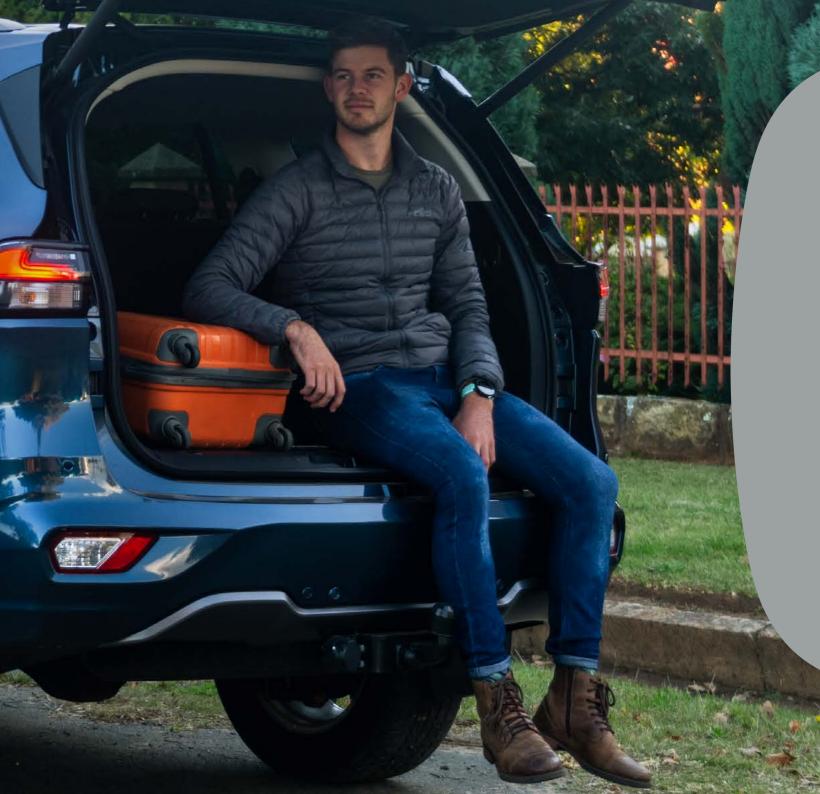

# FOR EVERY DAY. FOR EVERYWHERE.

ALL-NEW ISUZU

11

Introducing the **new ISUZU mu-X** 

Comfortable Everywhere

www.isuzu.co.za f У 🖸 🖬

ISUZU

DM 26 MX \* GP

The ISUZU mu-X is built to get you there.

In style and comfort.

FOR EVERY DAY. FOR EVERYWHERE.

With seating space for 7, there's no reason that anyone should get left behind on any adventure. Additional lumbar support with softer cushioning throughout, there is now an 8-way power adjustable\*\* driver's seat and heated front seats\* that will make sure wherever your journey takes you; you will always arrive comfortably. Need more luggage space for a weekend away or loading up the kids' toys? Convenient seating configuration, featuring second and third row seats that effortlessly fold-away-flat means you'll never be short of space or flexibility. Once you get used to the standard of luxury and refinement on offer, don't be surprised to find yourself wanting to spend more time behind the wheel of the new ISUZU mu-X.

Along with handy USB charging ports front and rear, the new ISUZU mu-X ONYX features a power socket, auxiliary from 12V to 220V via a standard household 2-pin plug\*. This handy feature allows the powering of appliances like a laptop, hair dryer or battery charger. An electric park brake with auto-hold function engages the brake whenever 'Park' is selected, or you stop in traffic, and packing for a road trip is easy with the addition of a remotely-triggered Power lift gate with step sensor and control switch\*\*.