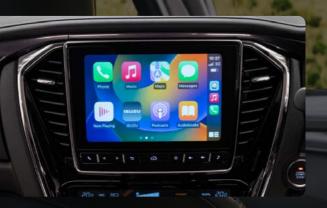

## TECHNOLOGY AND WIRELESS CONNECTIVITY AT YOUR FINGERTIPS

Wherever the road takes you, you will be connected and entertained by the ISUZU Infotainment System with a class-leading 9-inch\*\*, high-definition WXGA display – technology commonly used for widescreen LCD TVs and projectors. And, there's no need to find a signal to access all the system's features, the ISUZU mu-X comes with its own, in-vehicle Wi-Fi.

Compatible with Apple CarPlay<sup>®</sup> and Android Auto, the system enables access to the full functionality of your smart phone. It also features a state-of-the-art, 8-speaker<sup>\*\*</sup> audio system with enhanced audio for rear seats, compliments of door-mounted JVC Kenwood tweeters. You never need to worry about getting lost again, thanks to easy connection to a navigation app via Apple CarPlay<sup>®</sup> or Android Auto.