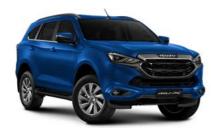

## **mu-X LSE**

Available in the following colours:

ISUZU mu-X 3.0 LSE 4x2 & 4x4 Colour: SPLASH WHITE

The LSE trim level comes standard with LS features as well as the following additional specifications:

#### PERFORMANCE

Available with a 3.0 Litre Turbo Diesel Engine matched with 6-Speed Auto Transmission and a 4x2 or 4x4 Drive Configuration with Differential Lock and Low Range Transfer Case.

Partial leather