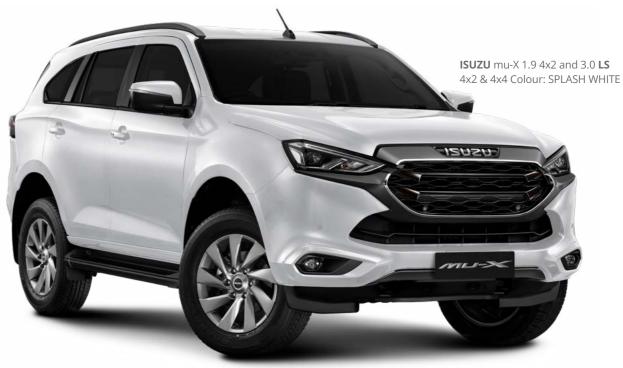

## mu-X LS

Available in the following colours:

The LS trim level comes standard with generous levels of spec. Herewith a summary of the noteworthy specifications:

## **mu-X LSE**

Available in the following colours:

ISUZU mu-X 3.0 LSE 4x2 & 4x4 Colour: SPLASH WHITE

The LSE trim level comes standard with LS features as well as the following additional specifications: