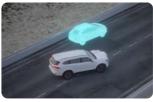

AUTONOMOUS EMERGENCY BRAKING [AEB]\*: Your ISUZU mu-X features automatic emergency braking activated on detection of a potential frontal

**REVERSE CAMERA:** Your ISUZU mu-X triggers audio and visual warnings should anything approach from left or right while you are reversing into traffic.