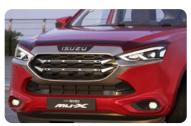

## EXTERIOR **ELEGANCE**

Whether exploring the wild outdoors, on the school run or owning the streets, you'll be showing up confidently, with bold style.

The lighting flow of the ISUZU mu-X is crafted to emphasise the sleek contours of the body-side. A handsome character line travels from Bi-LED headlamps to rear lights enhancing the powerful, elegant lines of the vehicle.

A daring, more stylish rear fascia combines a modern look with an elegant yet unyielding stance, while the rear LED combination taillights and rear spoiler create a uniquely striking effect. All this is complemented by handsome 20-inch alloy-wheels\*. The bold new look of the ISUZU mu-X means other road users won't be able to look away as you recede from them.