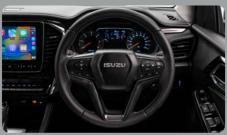

# CONVENIENCE

Everything you need, where you need it!

Convenience features include a height-adjustable leather steering wheel, climate control for front and back row occupants, heated front seats\* and door-trim ambient lighting\* – enabling you and your passengers to take on the long road in comfort.

\*Standard on ONYX models only. \*\*Standard on ONYX and LSE models only.

Easy access to Power socket with auxiliary 220V\* heated seating\* and USB charging point.

Height-adjustable leather steering wheel, with controls at your fingertips for complete driving comfort and safety

A sequential sports mode automatically selects gears according to your driving style, speed, as well as load, and in addition, Sport paddle shifters\*\* which are integrated neatly behind the leather steering wheel.