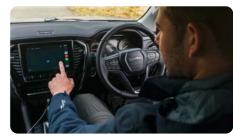

## TECHNOLOGY AND WIRELESS CONNECTIVITY AT YOUR FINGERTIPS

Wherever the road takes you, you will be connected and entertained by the ISUZU Infotainment System with a class-leading 9-inch\*\*, high-definition WXGA display – technology commonly used for widescreen LCD TVs and projectors. And, there's no need to find a signal to access all the system's features, the ISUZU mu-X comes with its own, in-vehicle Wi-Fi.

Compatible with Apple CarPlay<sup>®</sup> and Android Auto, the system enables access to the full functionality of your smart phone. It also features a state-of-the-art, 8-speaker<sup>\*\*</sup> audio system with enhanced audio for rear seats, compliments of door-mounted JVC Kenwood tweeters. You never need to worry about getting lost again, thanks to easy connection to a navigation app via Apple CarPlay<sup>®</sup> or Android Auto.