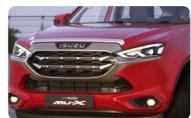

## EXTERIOR **ELEGANCE**

Whether exploring the wild outdoors, on the school run or owning the streets, you'll be showing up confidently, with bold style.

The lighting flow of the ISUZU mu-X is crafted to emphasise the sleek contours of the body-side. A handsome character line travels from Bi-LED headlamps to rear lights enhancing the powerful, elegant lines of the vehicle.

A daring, more stylish rear fascia combines a modern look with an elegant yet unyielding stance, while the rear LED combination taillights and rear spoiler create a uniquely striking effect. All this is complemented by handsome 20-inch alloy-wheels\*. The bold new look of the ISUZU mu-X means other road users won't be able to look away as you recede from them.