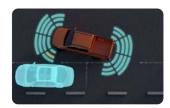

ur passengers. That's why this

mpressive new SUV comes with

**REVERSING CAMERA** with REAR TRAFFIC ALERT [RCTA]\*\*:

Monitors your surrounding area while reversing into traffic, providing visual and audible warnings should an object approach from the left or right.

AUTONOMOUS EMERGENCY BRAKING [AEB]\*: Your ISUZU mu-X features automatic emergency braking activated on detection of a potential frontal

**REVERSE CAMERA:** Your ISUZU mu-X triggers audio and visual warnings should anything approach from left or right while you are reversing into traffic.