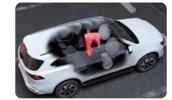

## PASSIVE SAFETY

The passive safety features in the ISUZU mu-X include up to 8\* airbags, a robust chassis, and a uniquely reinforced cabin safety cell, with side-impact bars and enhanced side-pole impact protection\*.

IRBAGS: here's no compromise with your new ISUZU mu-X when it mes to the safety of you and

up to 8\* airbags.

FRONT AND REAR PARKING SENSORS: Sensors in the ISUZU mu-X provide feedback on nearby obstacles when parking in tricky spots.