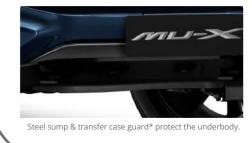

Structural enhancements and an improved power train have boosted off-road performance. Plus, the high-tensile steel chassis, and upgraded suspension, mean this SUV goes hard, and thanks to a bigger fuel tank, does it for longer than ever.

And, when you're taking on the wilder regions, extra protection is offered via a steel sump and transfer case guard\* for the underbody, large fold-away mirrors and upgraded tyres.

Despite improved performance on and off the road, with little disturbance to passengers, the body and frame of the next-generation ISUZU mu-X is now lighter, allowing for improved fuel efficiency and handling performance.