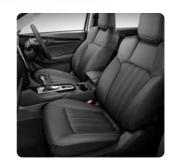

## **INTERIOR**

Designed for everyday comfort wherever you go. Boasting unique styling elements such as ambient lighting\* in the door trim panel, hand-stitched partial leather seats\*\* and a soft-touch leather steering wheel. The refined infotainment interface is accentuated by dark magnetite trim and touches of brushed aluminium.

With seating space for 7, there's no reason that anyone should get left behind on any adventure. Additional lumbar support with softer cushioning throughout, there is now an 8-way power adjustable\*\* driver's seat and heated front seats\* that will make sure wherever your journey takes you; you will always arrive comfortably. Need more luggage space for a weekend away or loading up the kids' toys? Convenient seating configuration, featuring second and third row seats that effortlessly fold-away-flat means you'll never be short of space or flexibility. Once you get used to the standard of luxury and refinement on offer, don't be surprised to find yourself wanting to spend more time behind the wheel of the new ISUZU mu-X.