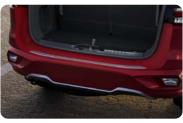

Along with handy USB charging ports front and rear, the new ISUZU mu-X ONYX features a power socket, auxiliary from 12V to 220V via a standard household 2-pin plug\*. This handy feature allows the powering of appliances like a laptop, hair dryer or battery charger. An electric park brake with auto-hold function engages the brake whenever 'Park' is selected, or you stop in traffic, and packing for a road trip is easy with the addition of a remotely-triggered Power lift gate with step sensor and control switch\*\*.