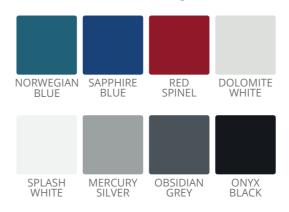

## mu-X LS

Available in the following colours:

The LS trim level comes standard with generous levels of spec. Herewith a summary of the noteworthy specifications:

## **mu-X LSE**

Available in the following colours:

ISUZU mu-X 3.0 LSE 4x2 & 4x4 Colour: SPLASH WHITE

The LSE trim level comes standard with LS features as well as the following additional specifications:

## mu-X ONYX

Available in the following colours:

The ONYX trim level comes standard with features from the LS and LSE trim levels, as well as the following additional specifications:

NORWEGIAN BLUE

SAPPHIRE BLUE

**RED SPINEL** 

DOLOMITE WHITE

SPLASH WHITE

MERCURY SILVER

**OBSIDIAN GREY** 

ONYX BLACK

# YOUR CHOICE

Choose from a palette of 8 stunning colours and our extensive range of accessories to give your ISUZU mu-X that unique personal touch.