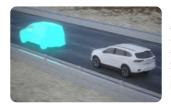

Enjoy comfort and peace of mind wherever you travel with the advanced safety features of the ISUZU mu-X.

ADAS\*\* (ISUZU's Advanced Driver Assistance System) monitors your surrounding environment for danger via sensors and cameras, so your ISUZU stays alert, even when you may not be.

## ACTIVE SAFETY

ADAS's\*\* active alert systems and automated interventions (see facing page) are triggered in the event of an imminent collision, assisting the driver to avoid danger.

AUTONOMOUS EMERGENCY BRAKING [AEB]\*: Your ISUZU mu-X features automatic emergency braking activated on detection of a potential frontal

**REVERSE CAMERA:** Your ISUZU mu-X triggers audio and visual warnings should anything approach from left or right while you are reversing into traffic.