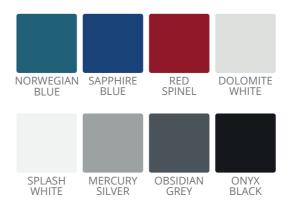

NORWEGIAN BLUE

SAPPHIRE BLUE

**RED SPINEL** 

DOLOMITE WHITE

SPLASH WHITE

MERCURY SILVER

**OBSIDIAN GREY** 

ONYX BLACK

# YOUR CHOICE

Choose from a palette of 8 stunning colours and our extensive range of accessories to give your ISUZU mu-X that unique personal touch.