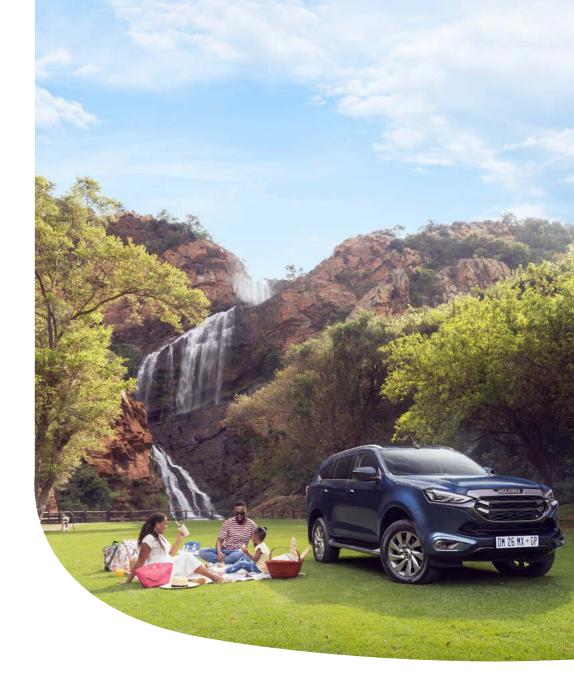

## Make your mark in the luxurious ISUZU mu-X.

Make a lasting impression, wherever you go. The ISUZU mu-X's powerful, sporty attitude is destined to take on the streets in style, with striking exterior design enhancements guaranteed to impress. Without compromising its proven off-road prowess, the latest ISUZU mu-X rises to new levels of sophistication.

## EXTERIOR **ELEGANCE**

Whether exploring the wild outdoors, on the school run or owning the streets, you'll be showing up confidently, with bold style.

The lighting flow of the ISUZU mu-X is crafted to emphasise the sleek contours of the body-side. A handsome character line travels from Bi-LED headlamps to rear lights enhancing the powerful, elegant lines of the vehicle.

A daring, more stylish rear fascia combines a modern look with an elegant yet unyielding stance, while the rear LED combination taillights and rear spoiler create a uniquely striking effect. All this is complemented by handsome 20-inch alloy-wheels\*. The bold new look of the ISUZU mu-X means other road users won't be able to look away as you recede from them.