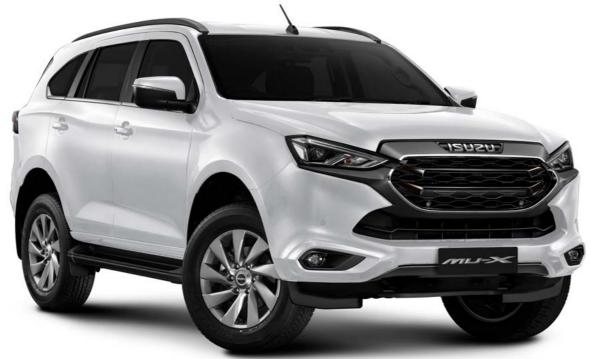

## Make your mark in the luxurious ISUZU mu-X.

Make a lasting impression, wherever you go. The ISUZU mu-X's powerful, sporty attitude is destined to take on the streets in style, with striking exterior design enhancements guaranteed to impress. Without compromising its proven off-road prowess, the latest ISUZU mu-X rises to new levels of sophistication.

## EXTERIOR **ELEGANCE**

Whether exploring the wild outdoors, on the school run or owning the streets, you'll be showing up confidently, with bold style.

The lighting flow of the ISUZU mu-X is crafted to emphasise the sleek contours of the body-side. A handsome character line travels from Bi-LED headlamps to rear lights enhancing the powerful, elegant lines of the vehicle.

A daring, more stylish rear fascia combines a modern look with an elegant yet unyielding stance, while the rear LED combination taillights and rear spoiler create a uniquely striking effect. All this is complemented by handsome 20-inch alloy-wheels\*. The bold new look of the ISUZU mu-X means other road users won't be able to look away as you recede from them.