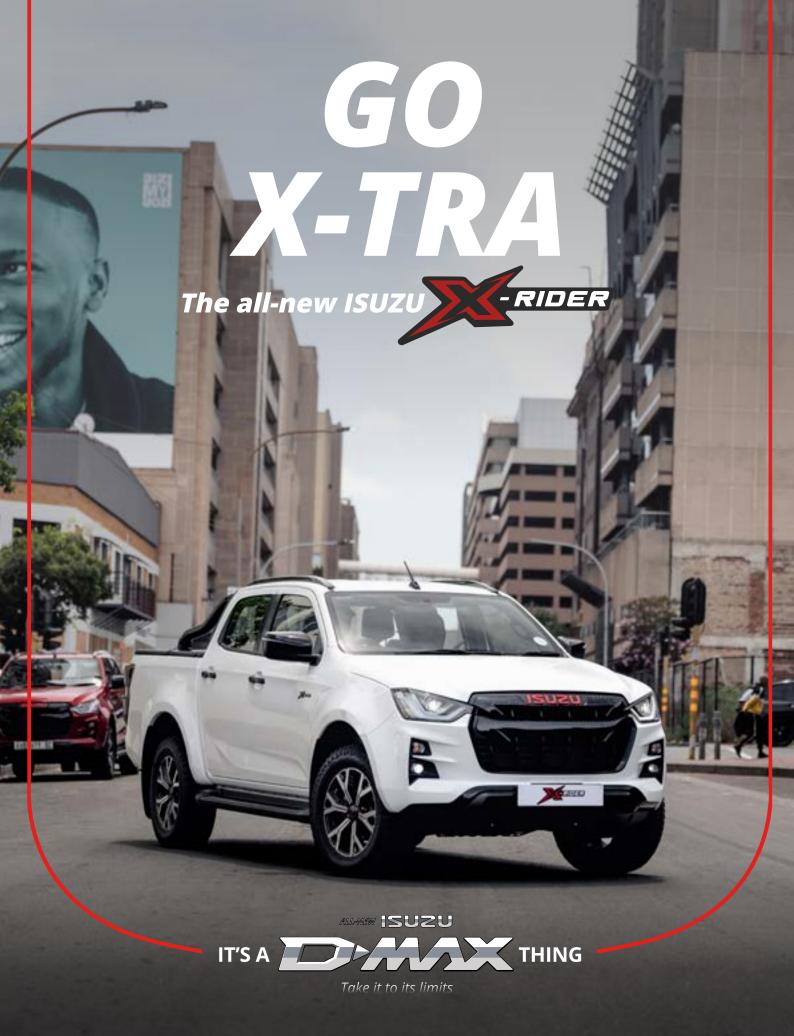

SPECIFICATIONS: ISUZU 1.9 Ddi X-RIDER 4x2



## ISUZU 1.9 X-RIDER 4x2

| Engine code                               | RZ4E-MID        |
|-------------------------------------------|-----------------|
| Displacement (cc)                         | 1898            |
| No. of cylinders                          | 4               |
| Compression ratio                         | 16.5:1          |
| Bore x stroke (mm)                        | 80 x 94.4       |
| No. of valves                             | 16              |
| Power (kW) @ r/min                        | 110 @ 3600      |
| Torque (Nm) @ r/min                       | 350 @ 1800-2600 |
| Turbocharger                              | Standard        |
| 800 mm water depth protection             | Standard        |
| Pre-air cleaner