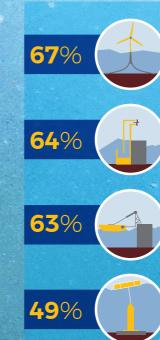

## SUPPORT FOR **TECHNOLOGIES** aggregate data

FLOATING WIND TURBINES

OSCILLATING WATER COLUMNS

OSCILLATING **FLOATERS** 

**SEABED-BASED** BUOYS

**MARINE CURRENT TURBINES**