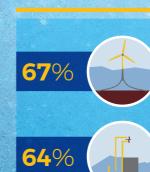

## SUPPORT FOR **TECHNOLOGIES** aggregate data

FLOATING WIND TURBINES

OSCILLATING WATER COLUMNS

OSCILLATING **FLOATERS** 

**SEABED-BASED** BUOYS

**MARINE CURRENT TURBINES**