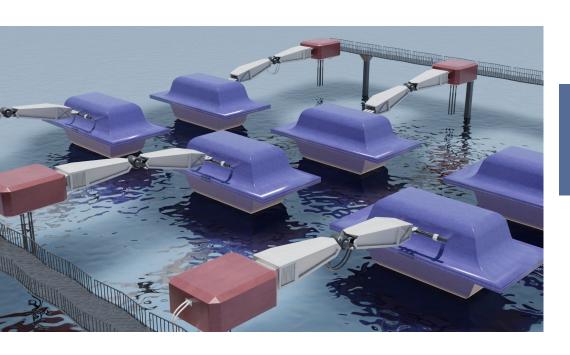

# ABOUT THE PROJECT

It is an ecological project that uses power of tides for producing energy. Every of these blue objects moves up und down. Then movement energy converted into electricity. Almost all the objects are made of recycled plastic.

#### **KW OF POWER**

Our project is very powerful.lt will produce 53 000 kw of power daily.

### TECHNOLOGY USED

It will use the power of tides converting into electricity.