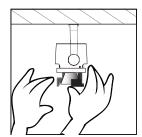

#### Maintenace

Unscrew the security screw on the front. Twist and pull to get off the front piece.