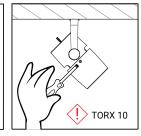

#### Maintenace

Unscrew the security screw on the front. Twist and pull to get off the front piece.