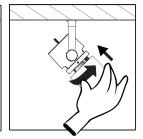

#### Maintenace

Unscrew the security screw on the front. Twist and pull to get off the front piece.