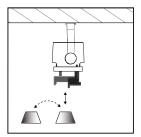

#### Lens swap

Gently open the lens holder whilst removing the lens with the other hand. Carefully snap the new lens into place.