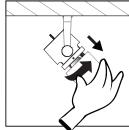

#### Maintenace

Unscrew the security screw on the front. Twist and pull to get off the front piece.