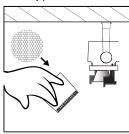

## Honeycomb louvre attachment

Carefully place the louvre from the inside at the very front of the front piece until it snaps.

#### Filter attachment

Place the filter into the slot. Make sure the entire filter ends up in the groove on both sides.