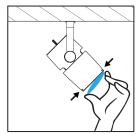

#### Lens swap

Gently open the lens holder whilst removing the lens with the other hand. Carefully snap the new lens into place.