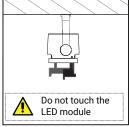

#### Maintenace

Unscrew the security screw on the front. Twist and pull to get off the front piece.