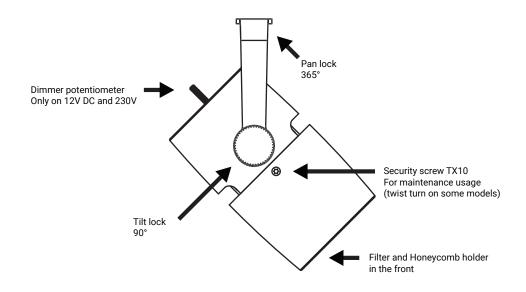

### **Arty Accent Features Overview**

**230V** and **12V** DC note. Fixture has built-in dimmer. Not compatible with external or mains dimmer.

Lighting systems 3 Phase Circuit Track

LED Profile Pico Trac Mini Trac

Protection class IP20

Beam angles Interchangable Swivels >365°

Tilts >90°

Accessories Honeycomb Ø40 mm

Filter Ø40 mm

#### Maintenace

Unscrew the security screw on the front. Twist and pull to get off the front piece.