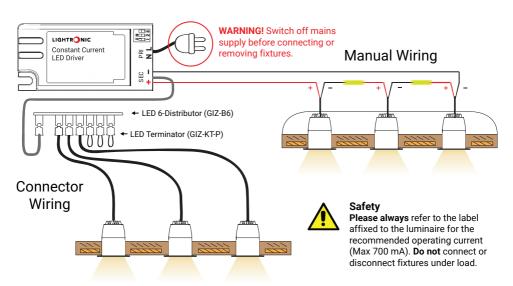

**Driver.** Constant current LED driver (Max 700 mA), please always refer to the label affixed to the luminaire for the recommended driver.

**Constant Current note.** Do not connect or disconnect fixtures under load.

### **Electrical installation**