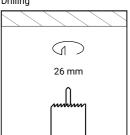

onate lens

Finish Black (RAL 9005)

White (RAL 9016) Brass

Protection class IP20 Power consumption Up to 3W

Accessories Mounting ring

Lenses

#### Safety Instructions

Please read the instructions carefully and save it for future reference

**Location.** IP20. Only for indoor use. Do not install in wet or damp locations. Do not install the fixture where exposed bare connectors can be shorted or contact any conductive/combustable materials. Keep combustable material away from the fixture and lens.

**Driver.** Constant current LED driver (Max 700 mA), please always refer to the label affixed to the luminaire for the recommended driver.

**Constant Current note.** Do not connect or disconnect fixtures under load.

### **Electrical installation**



## **Gizmo Downlight Fixed (CCDL)**





#### Mounting





#### Lens swap



# Gizmo Downlight Adjustable (CCDLA)

Drilling



Mounting



Tilting



Lens swap