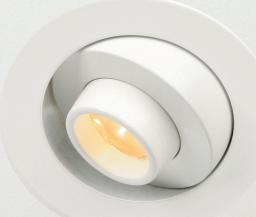

# gizmo downlights

Small, recessed and classy

Standardized connectors for easy installation

Can be mounted on a pipe

**Gizmo Downlights** can be used in many cases when lighting tracks are not a viable solution. Widely used as orientation lighting in museums, corridors or in private homes. As with all other Gizmo fixtures, the lenses can be changed.

#### **Downlight Fixed:**