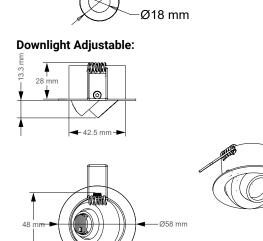

#### **Downlight Fixed:**

## TECHNICAL SPECIFICATION

Material Aluminum

Finish Grey (RAL 7040) Black (RAL 9005)

White (RAL 9016)

Brass

Protection class IP20
Operating voltage Vf=3V
Current Max 700 mA

Power consumption 2,1W

Beam angle Interchangeable lenses

Weight 40 g / 80 g

Ø33 mm