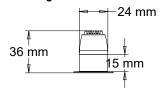

# gizmo downlights

Small, recessed and classy



Standardized connectors for easy installation

Can be mounted on a pipe

**Gizmo Downlights** can be used in many cases when lighting tracks are not a viable solution. Widely used as orientation lighting in museums, corridors or in private homes. As with all other Gizmo fixtures, the lenses can be changed.

#### **Downlight Fixed:**





## TECHNICAL SPECIFICATION

Material Aluminum

Finish Grey (RAL 7040) Black (RAL 9005)

White (RAL 9016)

Brass

Protection class IP20
Operating voltage Vf=3V
Current Max 700 mA

Power consumption 2,1W

Beam angle Interchangeable lenses

Weight 40 g / 80 g





Ø33 mm



## **GIZMO DOWNLIGHT FIXED**

Comes with 1m cable Operated by external LED driver, max 700 mA / 2W, Vf = 3V

| 2200K                                                 | GIZ22-CCDL-* | Gizmo CC/700mA Downlight Fix 2200K | 190lm, CRI 80, Vf=3V, lins N, 1m cable |  |  |
|-------------------------------------------------------|--------------|------------------------------------|----------------------------------------|--|--|
| 2700K                                                 | GIZ27-CCDL-* | Gizmo CC/700mA Downlight Fix