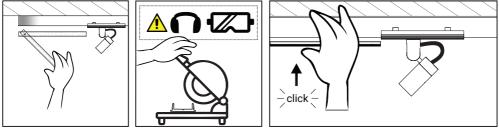

#### Cover

Use the optional cover (LPC-\*) to hide cables and create a seamless installation. Cut the cover by using a miter saw.