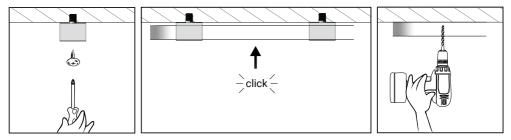

# Mounting

Method 1: Use associated clips. LFL12-\* for Low or LFH12-\* for High

Method 2: Drill and screw straight through it.