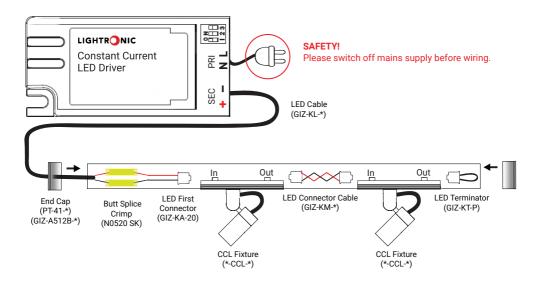

**WARNING!** Switch off mains supply before connecting or removing fixtures. Set the driver's current limit to be at or below the maximum rated mA for the fixture(s). If the fixtures have different ratings, always use the lowest value.

# **Electrical installation**

Connect one connector cable from the LED Driver to the first fixture input. Input and output are marked on the circuit board on the luminaire.

## **Cables and connections**

| GIZ-KM-5   | LED Connector Cable 50mm      |
|------------|-------------------------------|
| GIZ-KM-10  | LED Connector Cable 100mm     |
| GIZ-KM-15  | LED Connector Cable 150mm     |
| GIZ-KM-25  | LED Connector Cable 250mm     |
| GIZ-KM-35  | LED Connector Cable 350mm     |
| GIZ-KM-65  | LED Connector Cable 650mm     |
| GIZ-KM-105 | LED Connector Cable 1050mm    |
| GIZ-KS-100 | LED Extension Cable 1000mm    |
| GIZ-KA-20  | LED First connector 200mm     |
| GIZ-B3     | LED 3-Distributor, 1 in 3 out |
| GIZ-B6     | LED 6-Distributor, 1 in 6 out |
| GIZ-KL-1   | LED Cable, Grey               |
| GIZ-KL-2   | LED Cable, Black              |
| GIZ-KL-3   | LED Cable, White              |