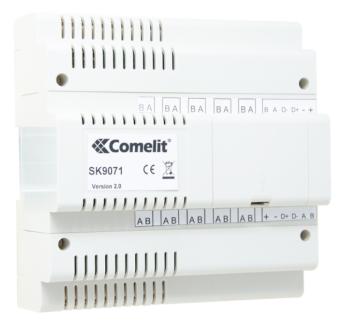

## SK9071

## **VIP SYSTEM LIFT COMMAND INTERFACE**

To be connected to the VIP Actuator module code 1443. 12 Vcc power supply Allows one or more relay contacts to be activated through an interface with lift systems or other activations. Up to 10 SK9071 items can be connected, therefore up to 100 relay contacts (flat). DIN bar PVC housing. Dimensions: 140 x 95 x 55 mm (8 DIN modules)