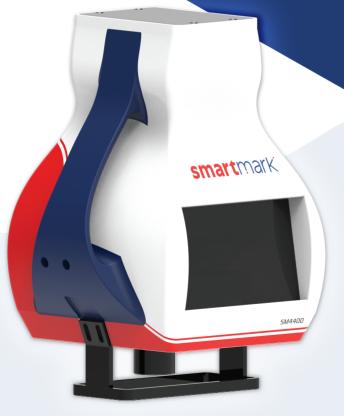

## SM 4400

- 5\*7 Touchscreen & Onboard Control Software
- · Lightweight & User Friendly Design
- App Connectivity Through Mobile
- Cordless Marking, Self-sufficient Marking System

- Swappable Battery
- Less Occupancy
- Bluetooth & Wifi Connectivity
- Perfect Solution for Heavy & **Light Parts Marking**