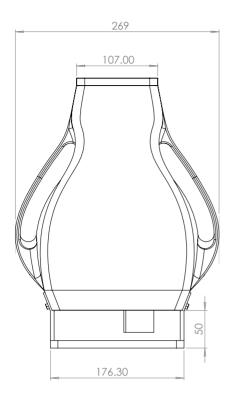

## **Technical Specifications**

Marking Area: 50mm x 30mm

Standard Character Sizes: 0.18mm - 99.9 mm in increments of 0.18mm

Marking Formed: 5\*7 and 5\*9

Marking Speed: Depends on application

Weight: Marking machine: 3-4 Kg