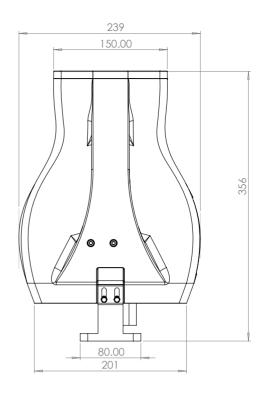

## **Technical Specifications**

Marking Area: 50mm x 30mm

Standard Character Sizes: 0.18mm - 99.9 mm in increments of 0.18mm

Marking Formed: 5\*7 and 5\*9

Marking Speed: Depends on application

Weight: Marking machine: 3-4 Kg