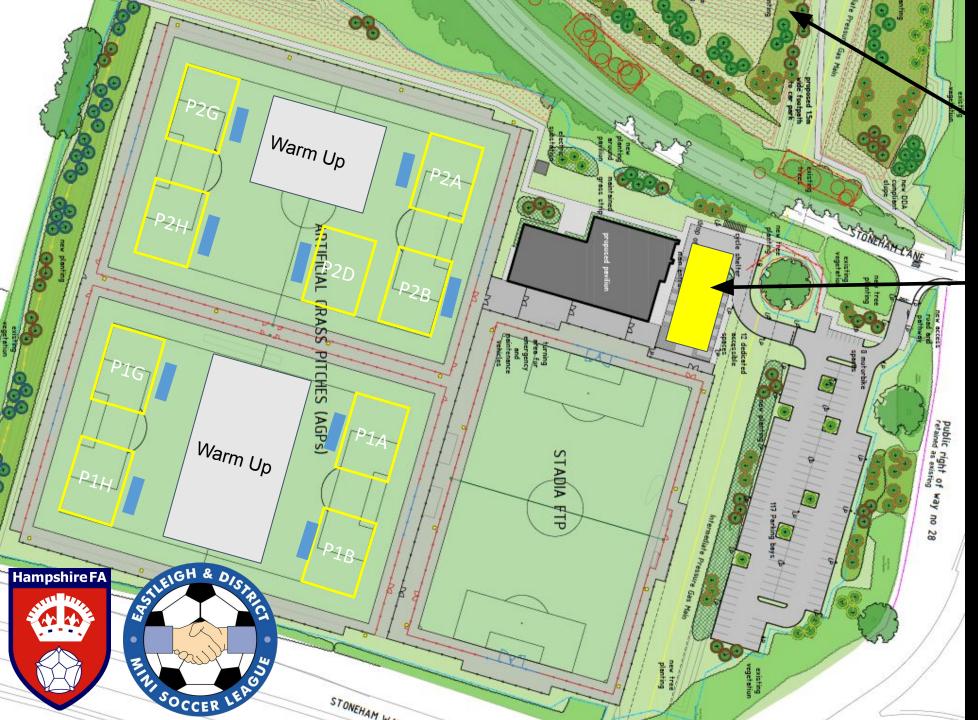

### Venue Parking

Parking is tight at Stoneham Lane - PARKING ENFORCEMENT is in Place

Marked Bays Only Don't abuse the Disabled Spaces Do not park on GRASS Do not park on Yellow Lines Do not wait on yellow lines Do not Park or Wait in Drop Off Area

**USE THE OVERFLOW** 

Stoneham Lane Football Complex - U7/8 Configuration

Main Car Park

#### Team Meet Up Area

### Venue – Stoneham Lane

- Footwear 3G Plastic/Rubber Studs or Astro<sup>\*\*</sup> Trainers - Grass Plastic/Rubber Studs
- Players at U7 WILL NEED BOOTS
- Footwear rules apply to all!
- No boots in building
- Pitch Numbers on Matchday App
- Emergency Action Plan/Match day Check List -Collect Paper Copy
- Venue Guidelines On Website