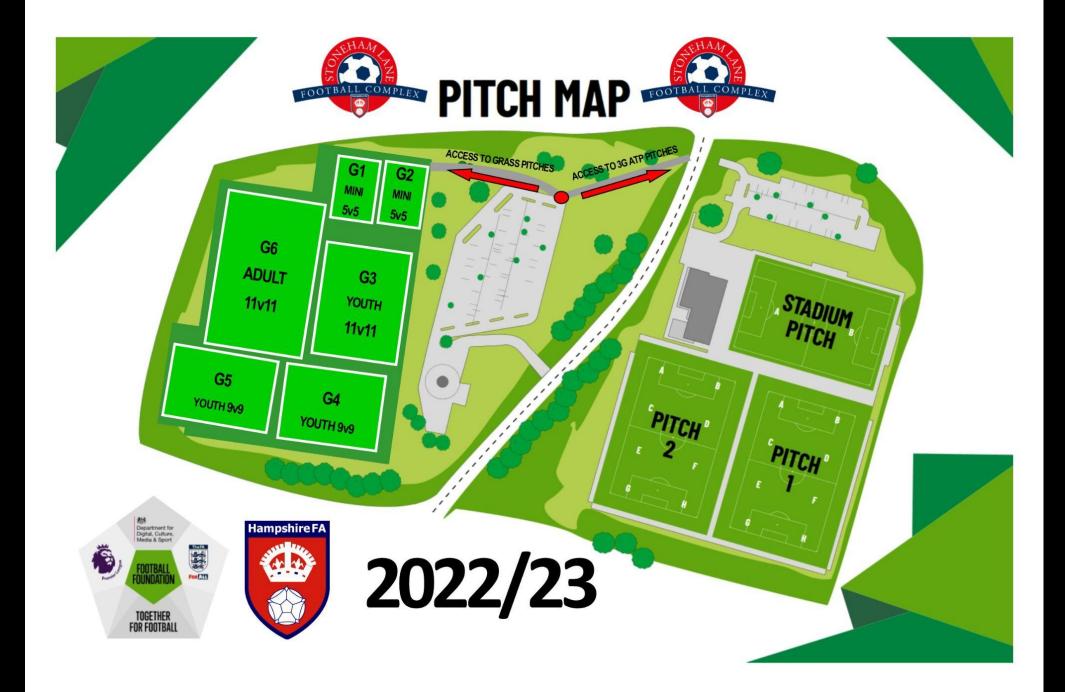

# League Start - Changes/Updates

- 1 Venue Stoneham Lane all season
- 3G + Grass Need Boots
- Transition Weekend Sat 10th September mandatory
- Matches start at Stoneham Lane SATURDAY 17th
- All Matches are SATURDAY

### Venue – Stoneham Lane

- Footwear 3G Plastic/Rubber Studs or Astro<sup>\*\*</sup> Trainers - Grass Plastic/Rubber Studs
- Players at U7 WILL NEED BOOTS
- Footwear rules apply to all!
- No boots in building
- Pitch Numbers on Matchday App
- Emergency Action Plan/Match day Check List -Collect Paper Copy
- Venue Guidelines On Website