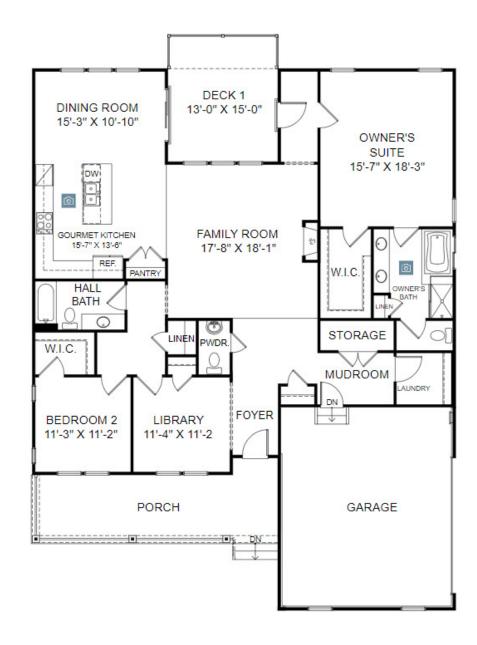

## THE JACKSON

Homesite 28 2441 Ferndown Lane Keswick, VA 22947

- 2 Bedrooms, 2.5 Baths
- 2,080 Square Feet
- Gourmet kitchen
- Fireplace
- Study

Main Level Floor Plan

Prices, features and incentives are subject to change without notice. Photos used are for illustrative purposes only. Square footage is an approximation. Square footage is calculated to the outside of the framed walls or to the face of the brick on brick exteriors. It includes all conditioned spaces, except spaces under 5' in height. Site plan and home renderings are artist's concept only and elevation illustrations may include optional features. Actual product and specifications may vary in dimension or detail from these drawings and are subject to change without notice. It is recommended that the architectural blueprints be reviewed for clarification of features. Lot sizes, features and home sites are approximate and subject to change without notice. This brochure is for illustrative purposes only and is not part of a legal contract. Certain restrictions may apply. See a Neighborhood Sales Manager for details. ©Stanley Martin Homes, LLC | 03/2022 | A-9669