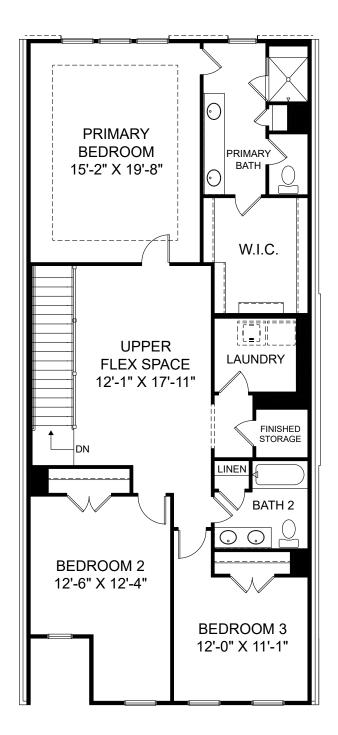

囼

£.

Renderings are artist's concept only and elevation illustrations may include optional features. It is recommended that the architectural blueprints be reviewed for clarification of features. Window sizes, window locations and room sizes vary per elevation and all dimensions are approximate. In our continued effort of design enhancement, actual product and specifications may vary in dimension or detail from these drawings and are subject to change without notice. Standard features and available options vary by community and some features may not be available on all homesites. Please consult our Sales Manager for more detailed specifications. ©2017 Stanley Martin Homes