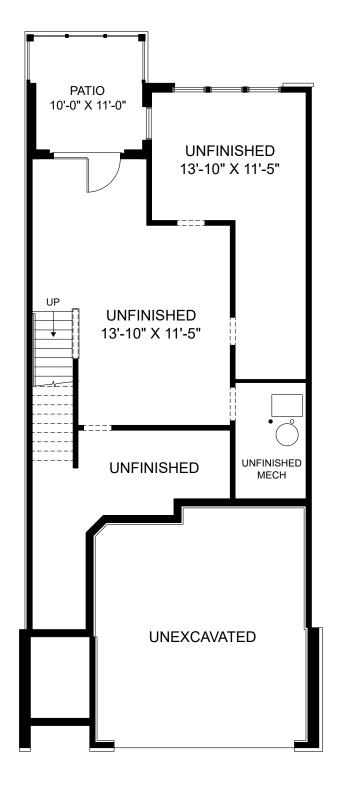

囼

£.

Renderings are artist's concept only and elevation illustrations may include optional features. It is recommended that the architectural blueprints be reviewed for clarification of features. Window sizes, window locations and room sizes vary per elevation and all dimensions are approximate. In our continued effort of design enhancement, actual product and specifications may vary in dimension or detail from these drawings and are subject to change without notice. Standard features and available options vary by community and some features may not be available on all homesites. Please consult our Sales Manager for more detailed specifications. ©2017 Stanley Martin Homes Lower Level www.StanleyMartin.com