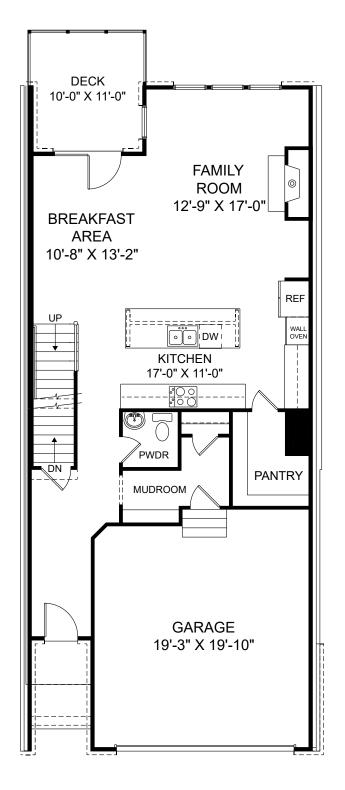

Renderings are artist's concept only and elevation illustrations may include optional features. It is recommended that the architectural blueprints be reviewed for clarification of features. Window sizes, window locations and room sizes vary per elevation and all dimensions are approximate. In our continued effort of design enhancement, actual product and specifications may vary in dimension or detail from these drawings and are subject to change without notice. Standard features and available options vary by community and some features may not be available on all homesites. Please consult our Sales Manager for more detailed specifications. ©2017 Stanley Martin Homes