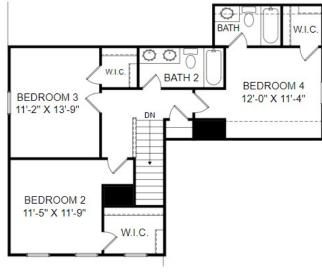

## **THE GRAHAM**

Homesite 1866 | Elevation F

221 Emory Bluffs Dr, Holly Springs, NC

- 4 Bedrooms, 3.5 Bathrooms
- 2,145 Square Feet
- Screened Porch
- Primary Bedroom Sitting Area
- Flex Room

Upper Level Floor Plan