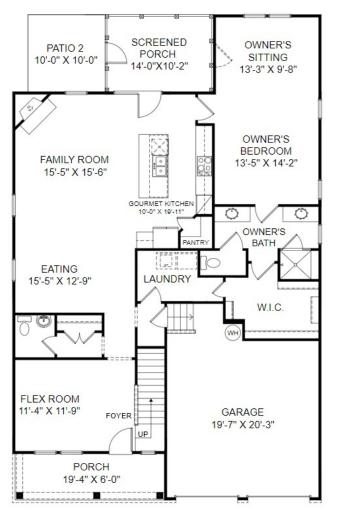

## **THE GRAHAM**

Homesite 1866 | Elevation F

221 Emory Bluffs Dr, Holly Springs, NC

- 4 Bedrooms, 3.5 Bathrooms
- 2,145 Square Feet
- Screened Porch
- Primary Bedroom Sitting Area
- Flex Room

Upper Level Floor Plan