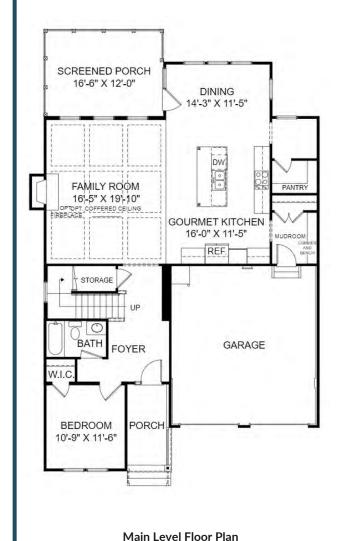

## THE MAISIE II

Homesite 1899 | Elevation B

109 Emory Bluffs Drive, Holly Springs, NC

- 5 Bedrooms, 4 Bathrooms
- 3,324 Square Feet
- Screened Porch
- 3rd Level Loft with Home Office
- Lower Level Guest Suite