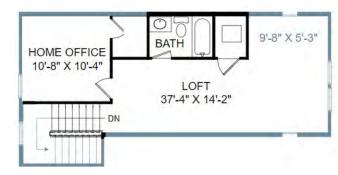

## THE MAISIE II

Homesite 1899 | Elevation B

109 Emory Bluffs Drive, Holly Springs, NC

- 5 Bedrooms, 4 Bathrooms
- 3,324 Square Feet
- Screened Porch
- 3rd Level Loft with Home Office
- Lower Level Guest Suite

Loft Space

Prices, features and incentives are subject to change without notice. Photos used are for illustrative purposes only. Square footage is an approximation. Square footage is calculated to the outside of the framed walls or to the face of the brick on brick exteriors. It includes all conditioned spaces, except spaces under 5' in height. Site plan and home renderings are artist's concept only and elevation illustrations may include optional features. Actual product and specifications may vary in dimension or detail from these drawings and are subject to change without notice. It is recommended that the architectural blueprints be reviewed for clarification of features. Lot sizes, features and home sites are approximate and subject to change without notice. This brochure is for illustrative purposes only. See a Neighborhood Sales Manager for details. ©Stanley Martin Homes, LLC | 12/2022 | A-9669