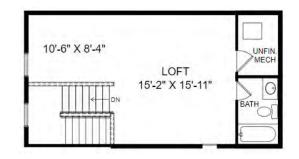

## THE EDISON II

Homesite 1902 | Elevation D

321 Acorn Crossing RD, Holly Springs, NC

- 5 Bedrooms, 4 Bathrooms
- 3,388 Square Feet
- Morning Room
- Lower Level Guest Suite
- 3rd Level Loft
- Rear Patio

**Upper Level Floor Plan** 

3rd Level Loft

Prices, features and incentives are subject to change without notice. Photos used are for illustrative purposes only. Square footage is an approximation. Square footage is calculated to the outside of the framed walls or to the face of the brick on brick exteriors. It includes all conditioned spaces, except spaces under 5' in height. Site plan and home renderings are artist's concept only and elevation illustrations may include optional features. Actual product and specifications may vary in dimension or detail from these drawings and are subject to change without notice. It is recommended that the architectural blueprints be reviewed for clarification of features. Lot sizes, features and home sites are approximate and subject to change without notice. This brochure is for illustrative purposes only and is not part of a legal contract. Certain restrictions may apply. See a Neighborhood Sales Manager for details. ©Stanley Martin Homes, LLC | 1/2023 | A-9669