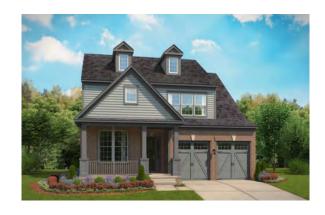

## THE EDISON II

Homesite 1902 | Elevation D

321 Acorn Crossing RD, Holly Springs, NC

- 5 Bedrooms, 4 Bathrooms
- 3,388 Square Feet
- Morning Room
- Lower Level Guest Suite
- 3rd Level Loft
- Rear Patio

**Upper Level Floor Plan** 