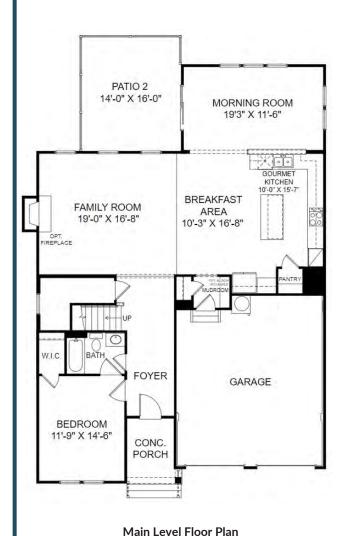

## THE EDISON II

Homesite 1902 | Elevation D

321 Acorn Crossing RD, Holly Springs, NC

- 5 Bedrooms, 4 Bathrooms
- 3,388 Square Feet
- Morning Room
- Lower Level Guest Suite
- 3rd Level Loft
- Rear Patio

**Upper Level Floor Plan** 