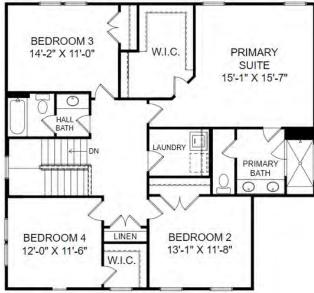

## THE EDISON II

Homesite 1902 | Elevation D

321 Acorn Crossing RD, Holly Springs, NC

- 5 Bedrooms, 4 Bathrooms
- 3,388 Square Feet
- Morning Room
- Lower Level Guest Suite
- 3rd Level Loft
- Rear Patio

**Upper Level Floor Plan** 