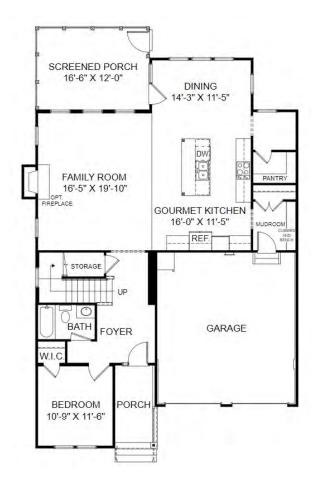

## THE MAISIE II

Homesite 1902 | Elevation E

317 Acorn Crossing Road, Holly Springs, NC

- 5 Bedrooms, 3 Bathrooms
- 2,729 Square Feet
- Screened Porch
- Upper Level Flex Space
- Lower Level Guest Suite

Main Level Floor Plan