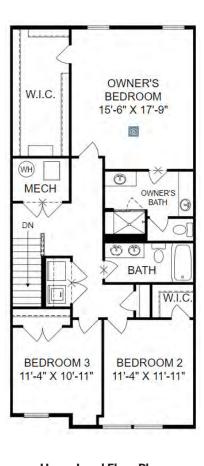

## THE PAXTON

Homesite 1302

2723 Acadia Drive Unit B Henrico, VA 23294

- 3 Bedrooms, 2.5 Baths
- 2,452 Square Feet
- End Unit
- Gourmet Kitchen
- Alternate Main Level Layout

Main Level Floor Plan

**Upper Level Floor Plan** 