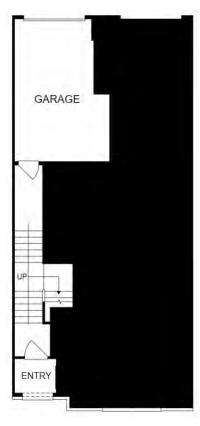

## THE PAXTON

Homesite 1302

2723 Acadia Drive Unit B Henrico, VA 23294

- 3 Bedrooms, 2.5 Baths
- 2,452 Square Feet
- End Unit
- Gourmet Kitchen
- Alternate Main Level Layout

Main Level Floor Plan

**Upper Level Floor Plan** 