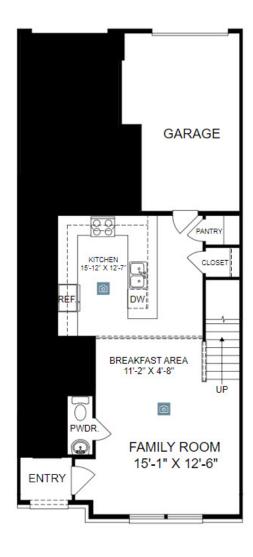

## THE WILLIAMS

Homesite 1309

2715 Acadia Drive, Unit A Henrico, VA 23294

- 3 Bedrooms, 2.5 Baths
- 1,608 Square Feet
- Rails in lieu of kneewall
- 3-bedroom layout

**Upper Level Floor Plan** 

Prices, features and incentives are subject to change without notice. Photos used are for illustrative purposes only. Square footage is an approximation. Square footage is calculated to the outside of the framed walls or to the face of the brick on brick exteriors. It includes all conditioned spaces, except spaces under 5' in height. Site plan and home renderings are artist's concept only and elevation illustrations may include optional features. Actual product and specifications may vary in dimension or detail from these drawings and are subject to change without notice. It is recommended that the architectural blueprints be reviewed for clarification of features. Lot sizes, features and home sites are approximate and subject to change without notice. This brochure is for illustrative purposes only and is not part of a legal contract. Certain restrictions may apply. See a Neighborhood Sales Manager for details. ©Stanley Martin Homes, LLC | 03/2022 | A-9669