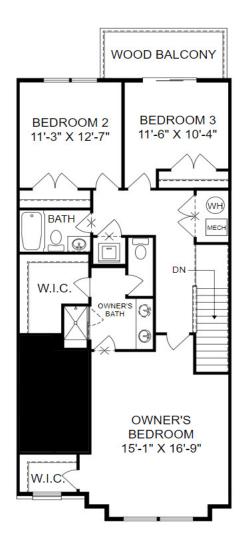

## THE WILLIAMS

Homesite 1309

2715 Acadia Drive, Unit A Henrico, VA 23294

- 3 Bedrooms, 2.5 Baths
- 1,608 Square Feet
- Rails in lieu of kneewall
- 3-bedroom layout

**Upper Level Floor Plan** 

Prices, features and incentives are subject to change without notice. Photos used are for illustrative purposes only. Square footage is an approximation. Square footage is calculated to the outside of the framed walls or to the face of the brick on brick exteriors. It includes all conditioned spaces, except spaces under 5' in height. Site plan and home renderings are artist's concept only and elevation illustrations may include optional features. Actual product and specifications may vary in dimension or detail from these drawings and are subject to change without notice. It is recommended that the architectural blueprints be reviewed for clarification of features. Lot sizes, features and home sites are approximate and subject to change without notice. This brochure is for illustrative purposes only and is not part of a legal contract. Certain restrictions may apply. See a Neighborhood Sales Manager for details. ©Stanley Martin Homes, LLC | 03/2022 | A-9669